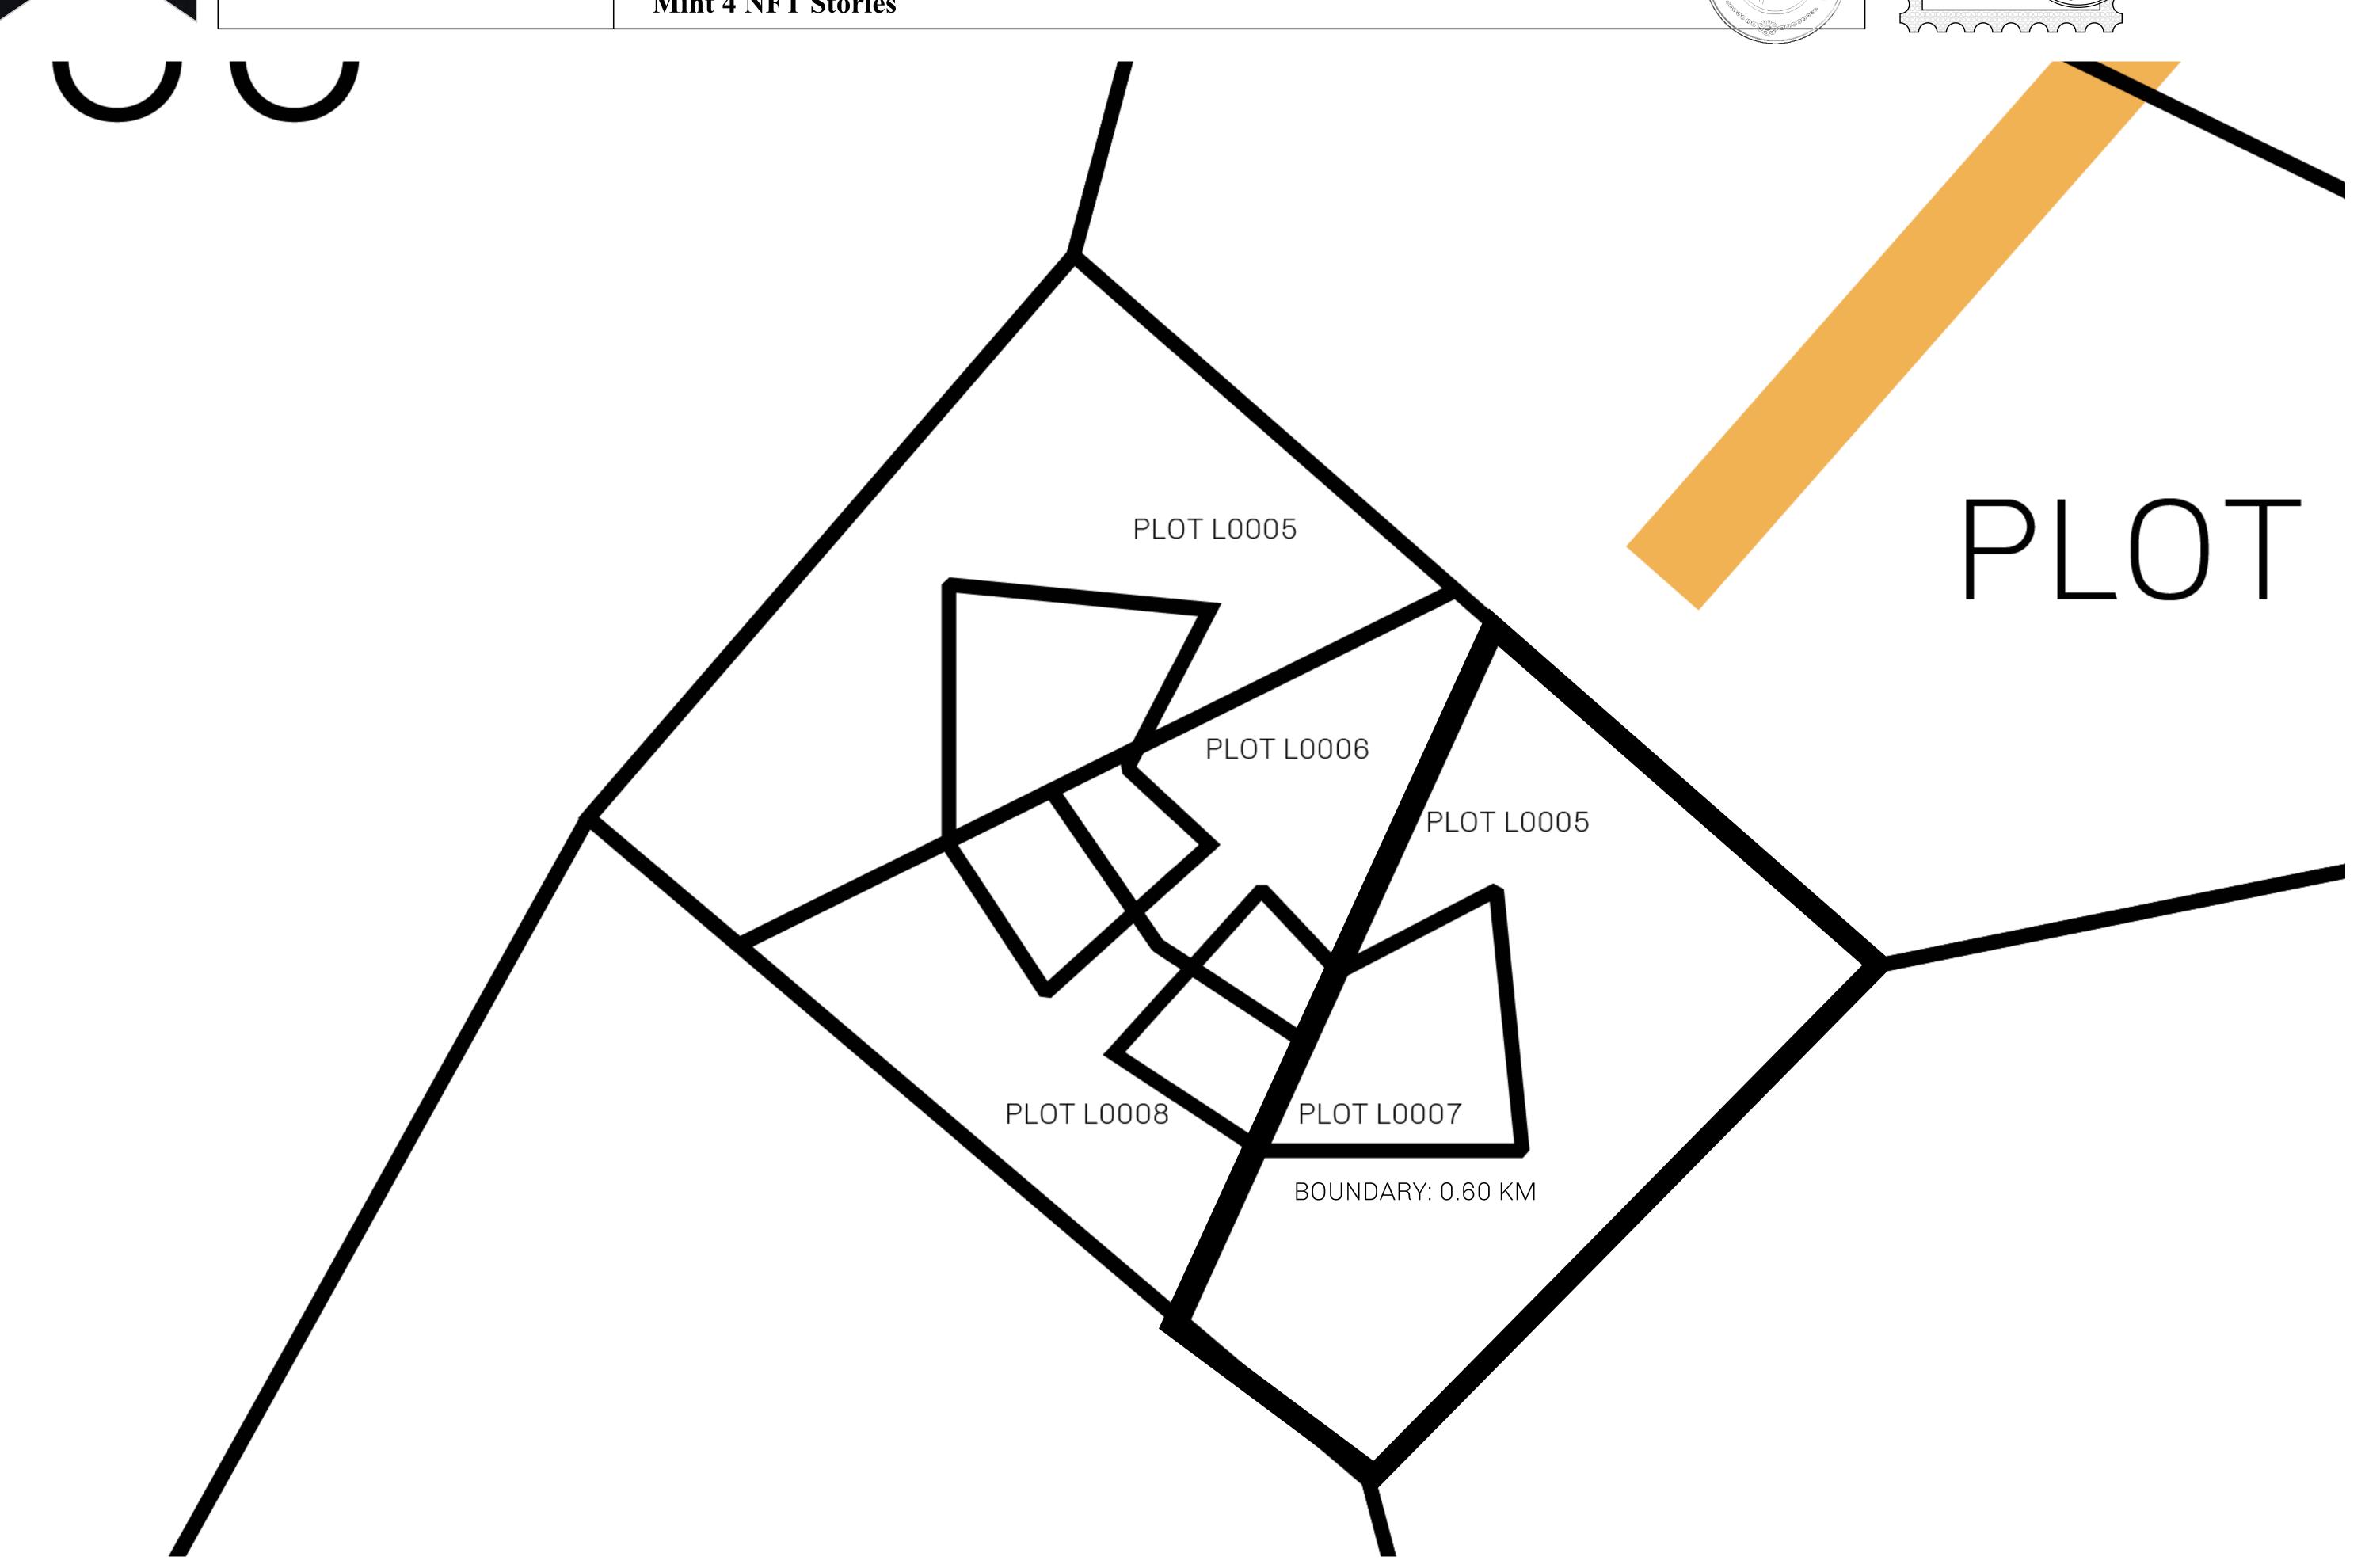

## GEOGRAPHY

COASTLINE 462.64 KM (287.47 MILES)

BORDERS OCEAN, ROYAUME DE SATOSHI, X BY SL & TERRITORIO LTT ST

HIGHEST POINT MOUNT ARES +8120 M

LOWEST POINT NFT PORT 0 M

PLOTS 2284 SCALE 1:50000

## TITLE NUMBER H.M. LNFT Land Registry L0007-160721 ADMINISTRATIVE AREA

ISSUED **16 July 2021** THE GREAT EMPIRE

BJ.

SCALE 1/50000

(ZIII)

OWNER ENTITLEMENT

Type P: List items for auction and receive the proceeds thereof in USDC ERC20;