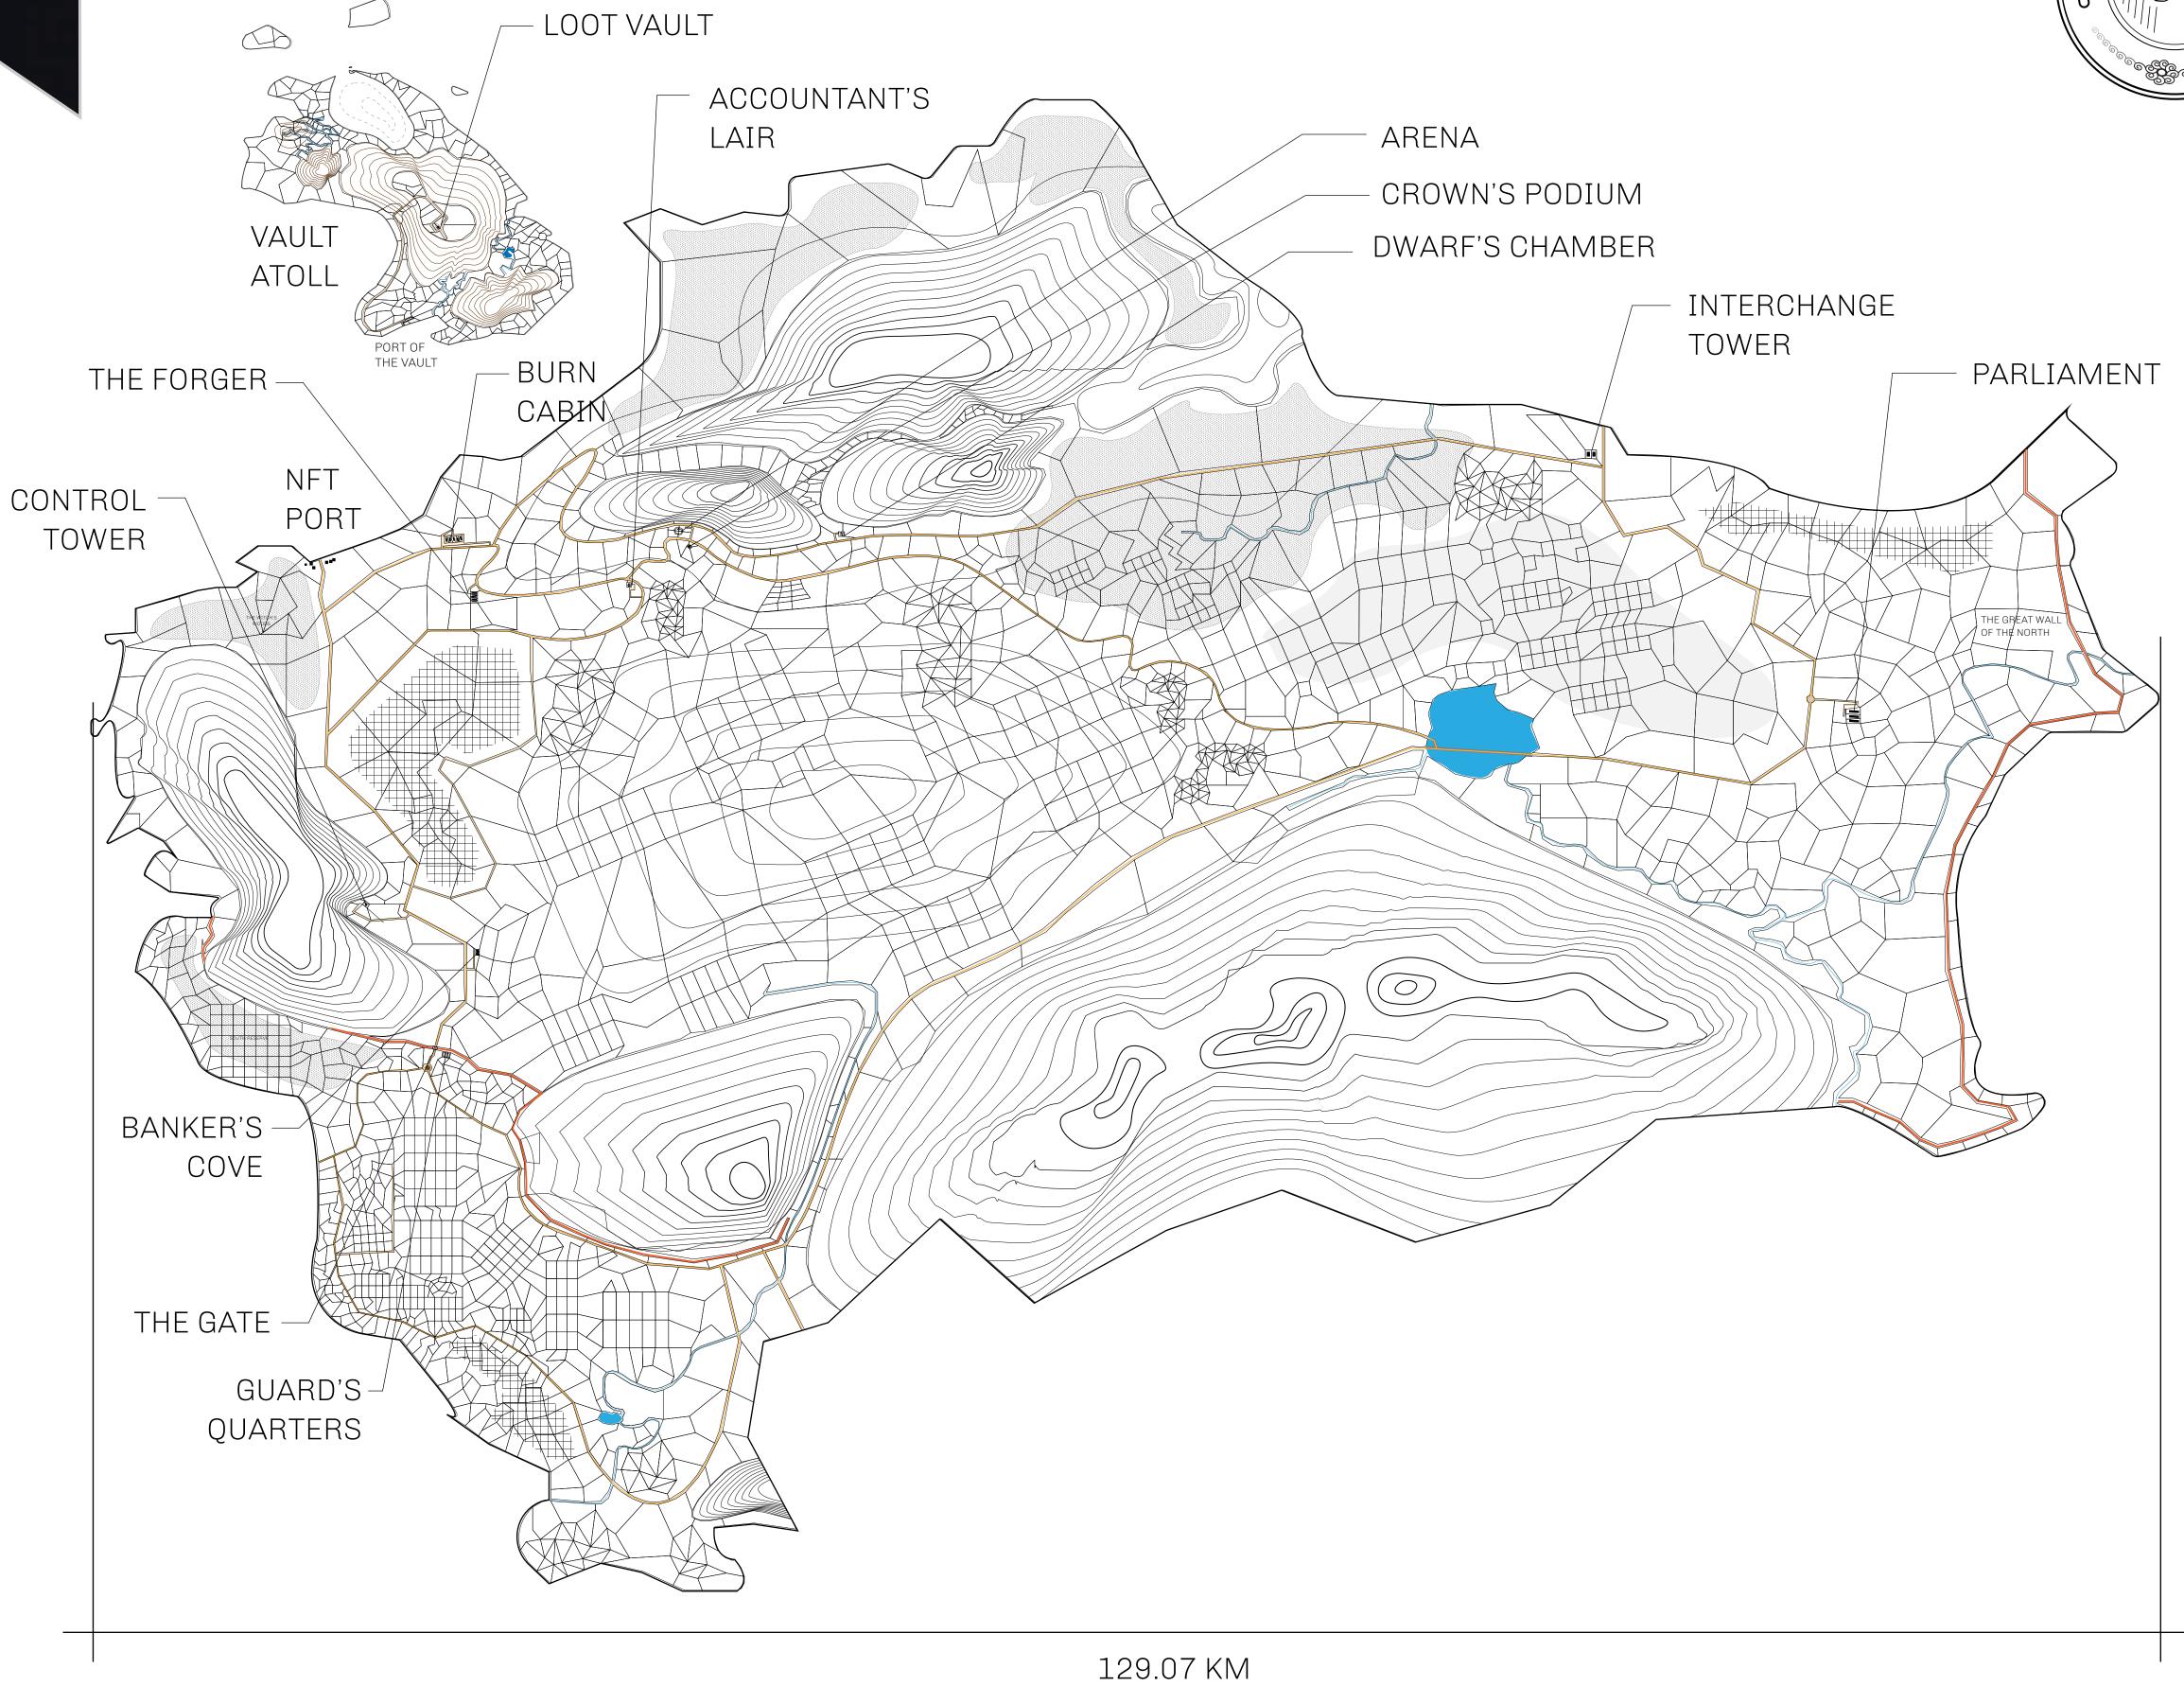

## GEOGRAPHY

COASTLINE 462.64 KM (287.47 MILES)

BORDERS OCEAN, ROYAUME DE SATOSHI, X BY SL & TERRITORIO LTT ST

HIGHEST POINT MOUNT ARES +8120 M

LOWEST POINT NFT PORT 0 M

PLOTS 2284 SCALE 1:50000

## TITLE NUMBER H.M. LNFT Land Registry L0007-160721 ADMINISTRATIVE AREA

ISSUED **16 July 2021** THE GREAT EMPIRE

BJ.

SCALE 1/50000

(ZIII)

OWNER ENTITLEMENT

Type P: List items for auction and receive the proceeds thereof in USDC ERC20;