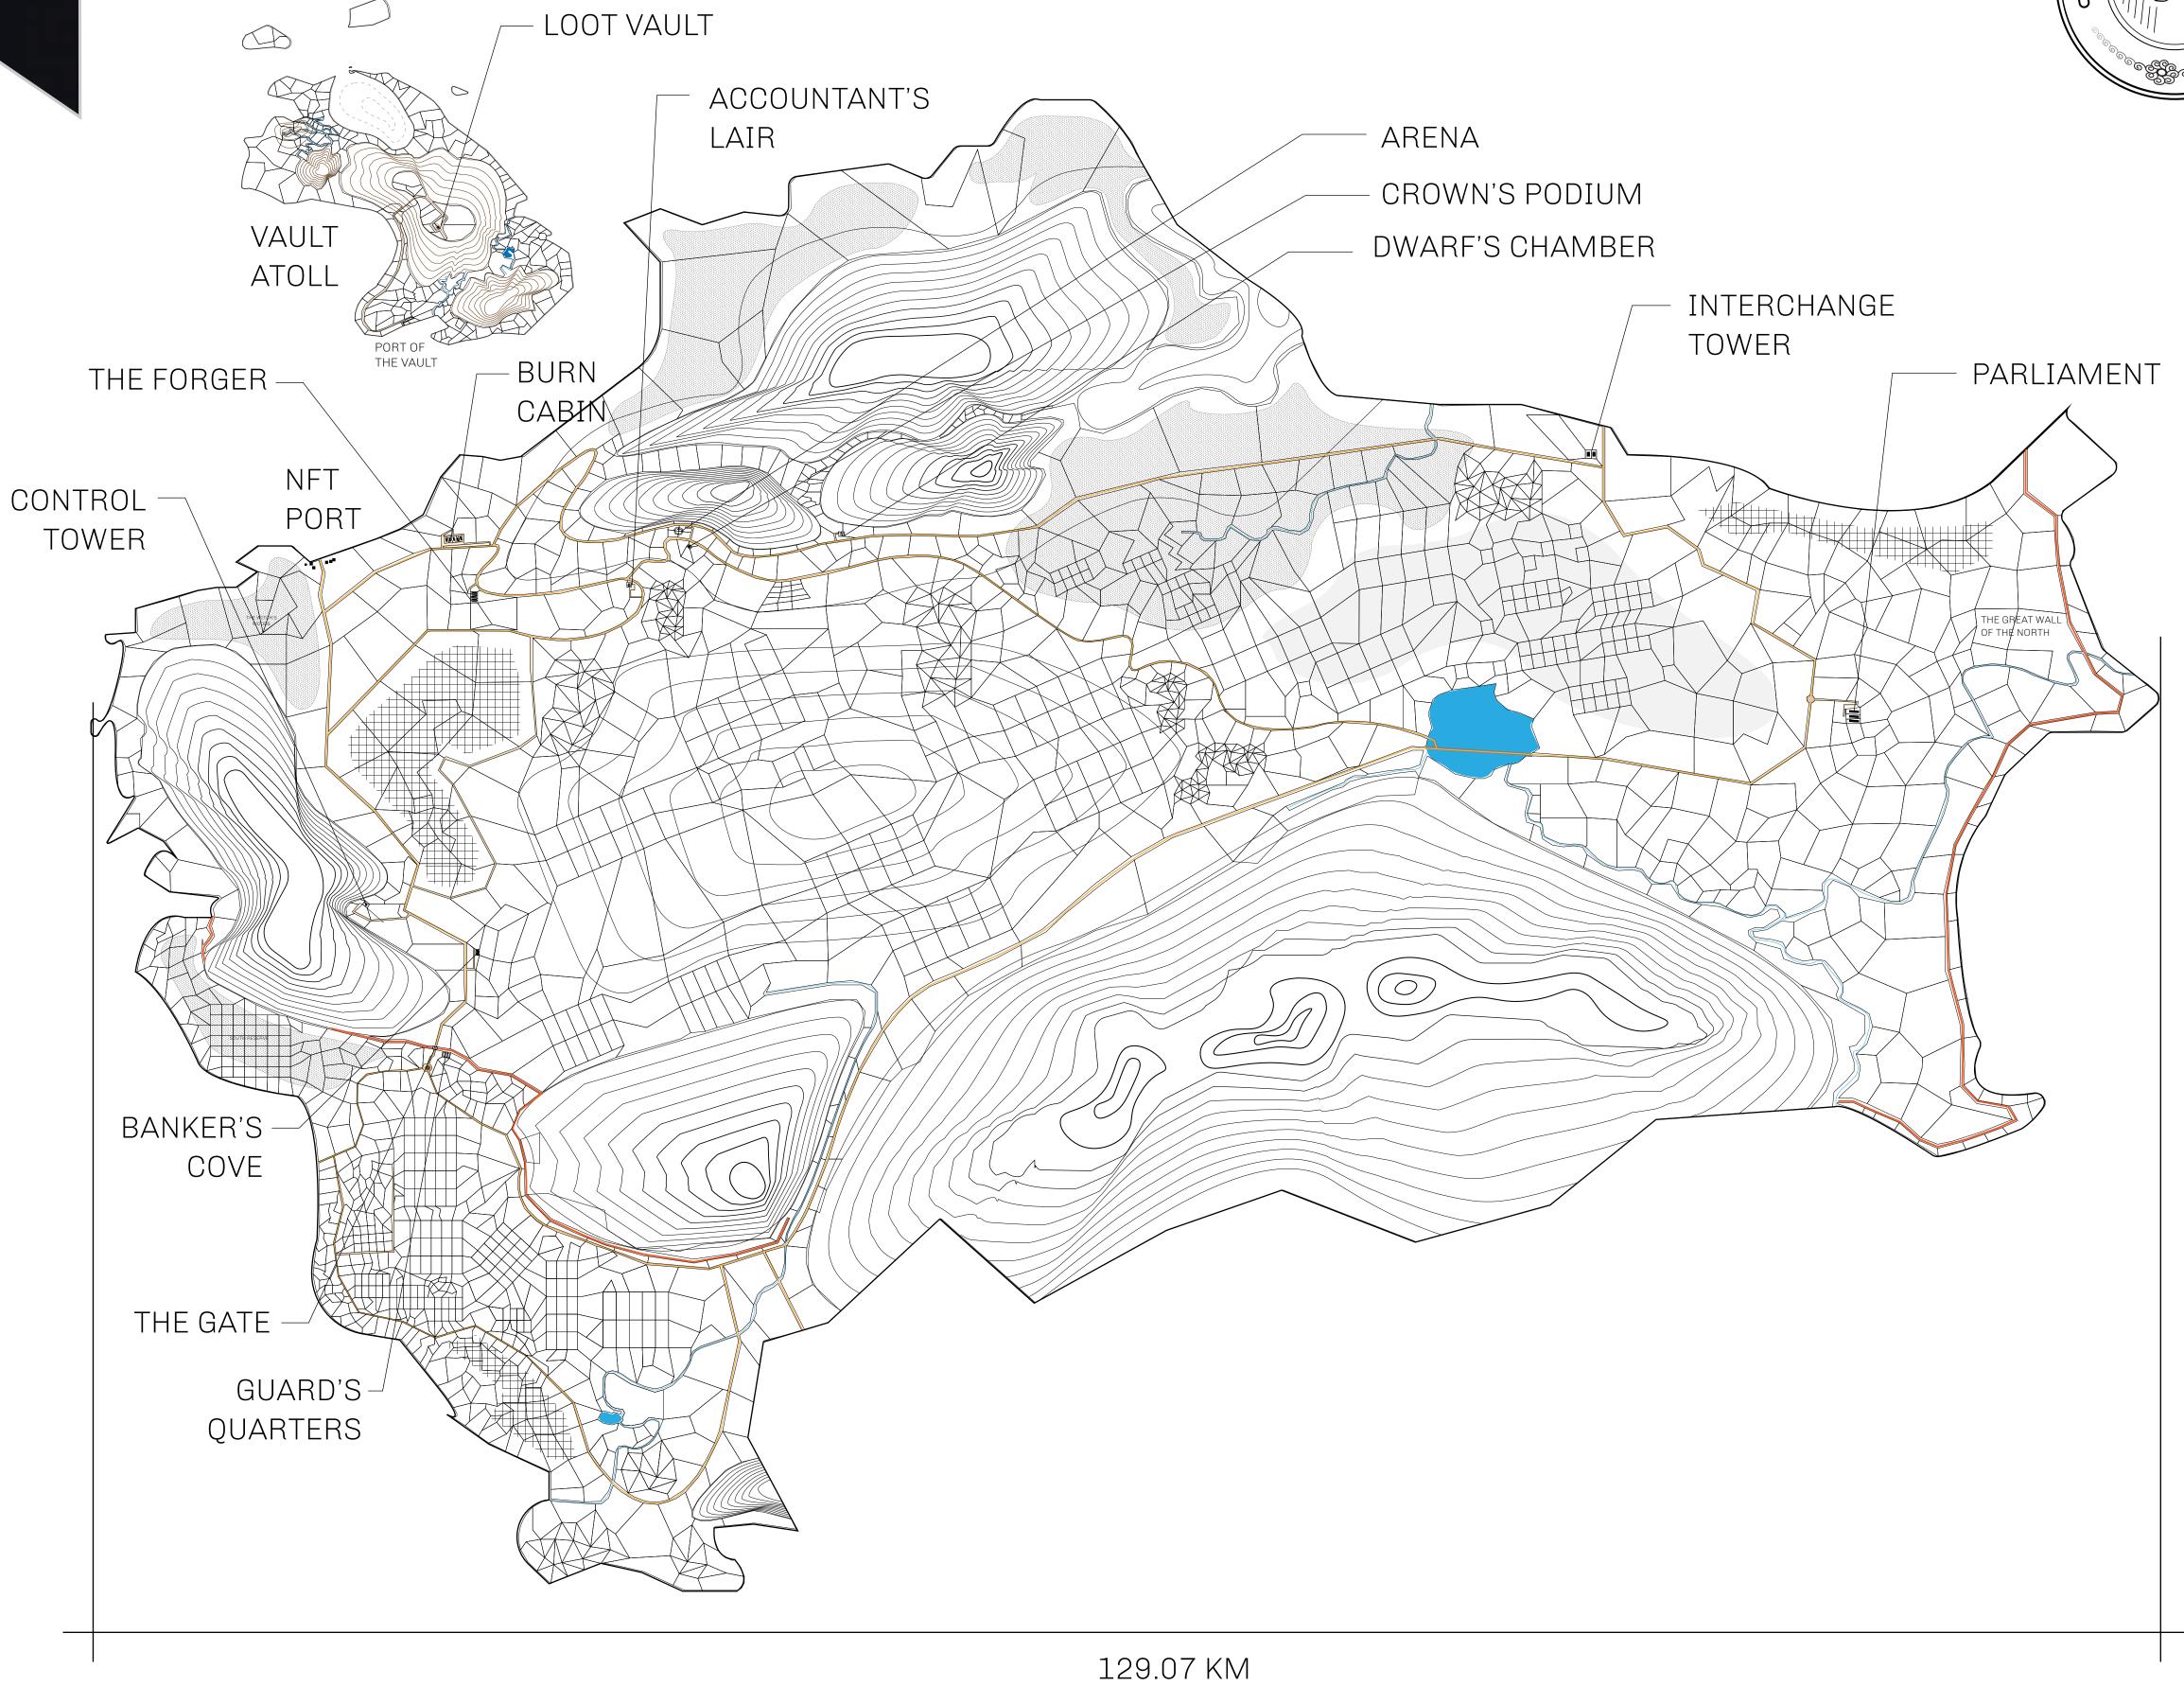

## HER MAJESTY'S GATED WORLD

The largest surface area of all of the realms, the great empire is the most populous country and second only as economic powerhouse to X by SL. Within its borders, the parliament sits, banks issue BUN, LTT, and USDC credits, auctions happen in the arena, NFTs are minted and custodied, in addition to containing other commercial activities. Following the last war, border controls are tight and only persons invited can come in.

## GEOGRAPHY

COASTLINE 462.64 KM (287.47 MILES)

BORDERS OCEAN, ROYAUME DE SATOSHI, X BY SL & TERRITORIO LTT ST

HIGHEST POINT MOUNT ARES +8120 M

LOWEST POINT NFT PORT 0 M

PLOTS 2284 SCALE 1:50000

## H.M. LNFT Land Registry

L0006-160721

TITLE NUMBER

ADMINISTRATIVE AREA

THE GREAT EMPIRE

ISSUED **16 July 2021** 

SCALE 1/50000

OWNER ENTITLEMENT