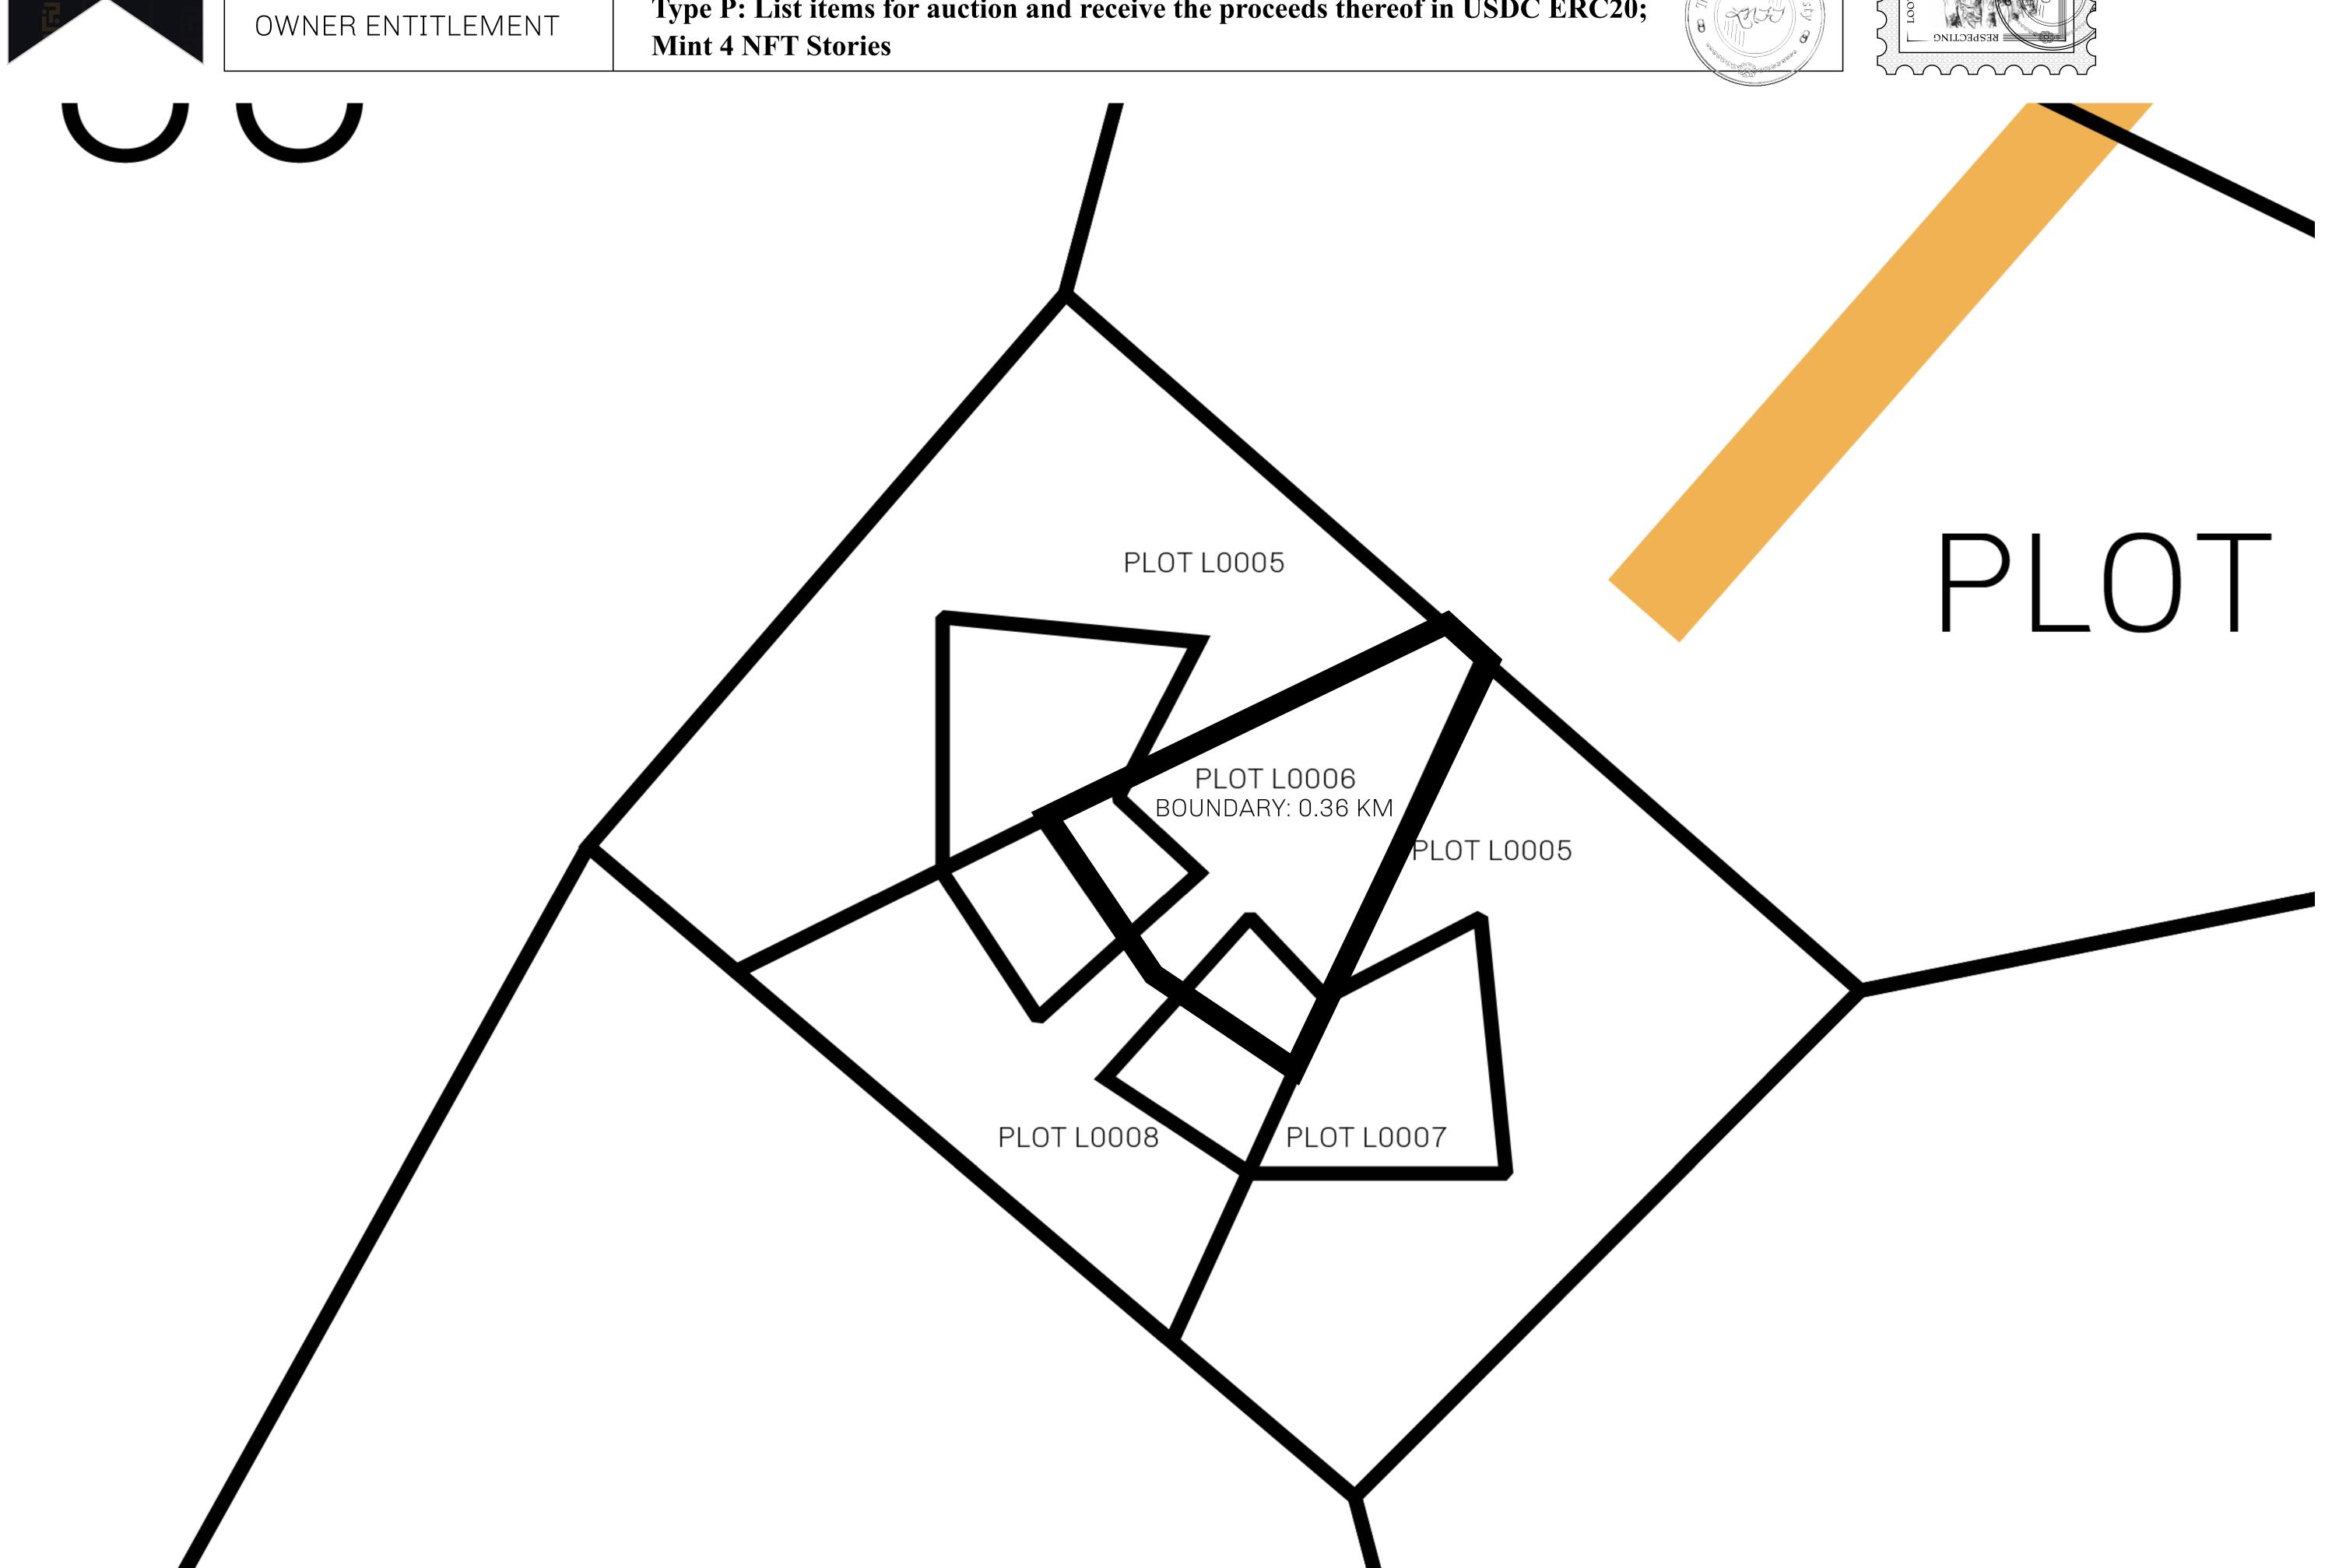

## H.M. LNFT Land Registry

L0006-160721

TITLE NUMBER

ADMINISTRATIVE AREA

THE GREAT EMPIRE

ISSUED **16 July 2021** 

SCALE 1/50000

OWNER ENTITLEMENT

Type P: List items for auction and receive the proceeds thereof in USDC ERC20;