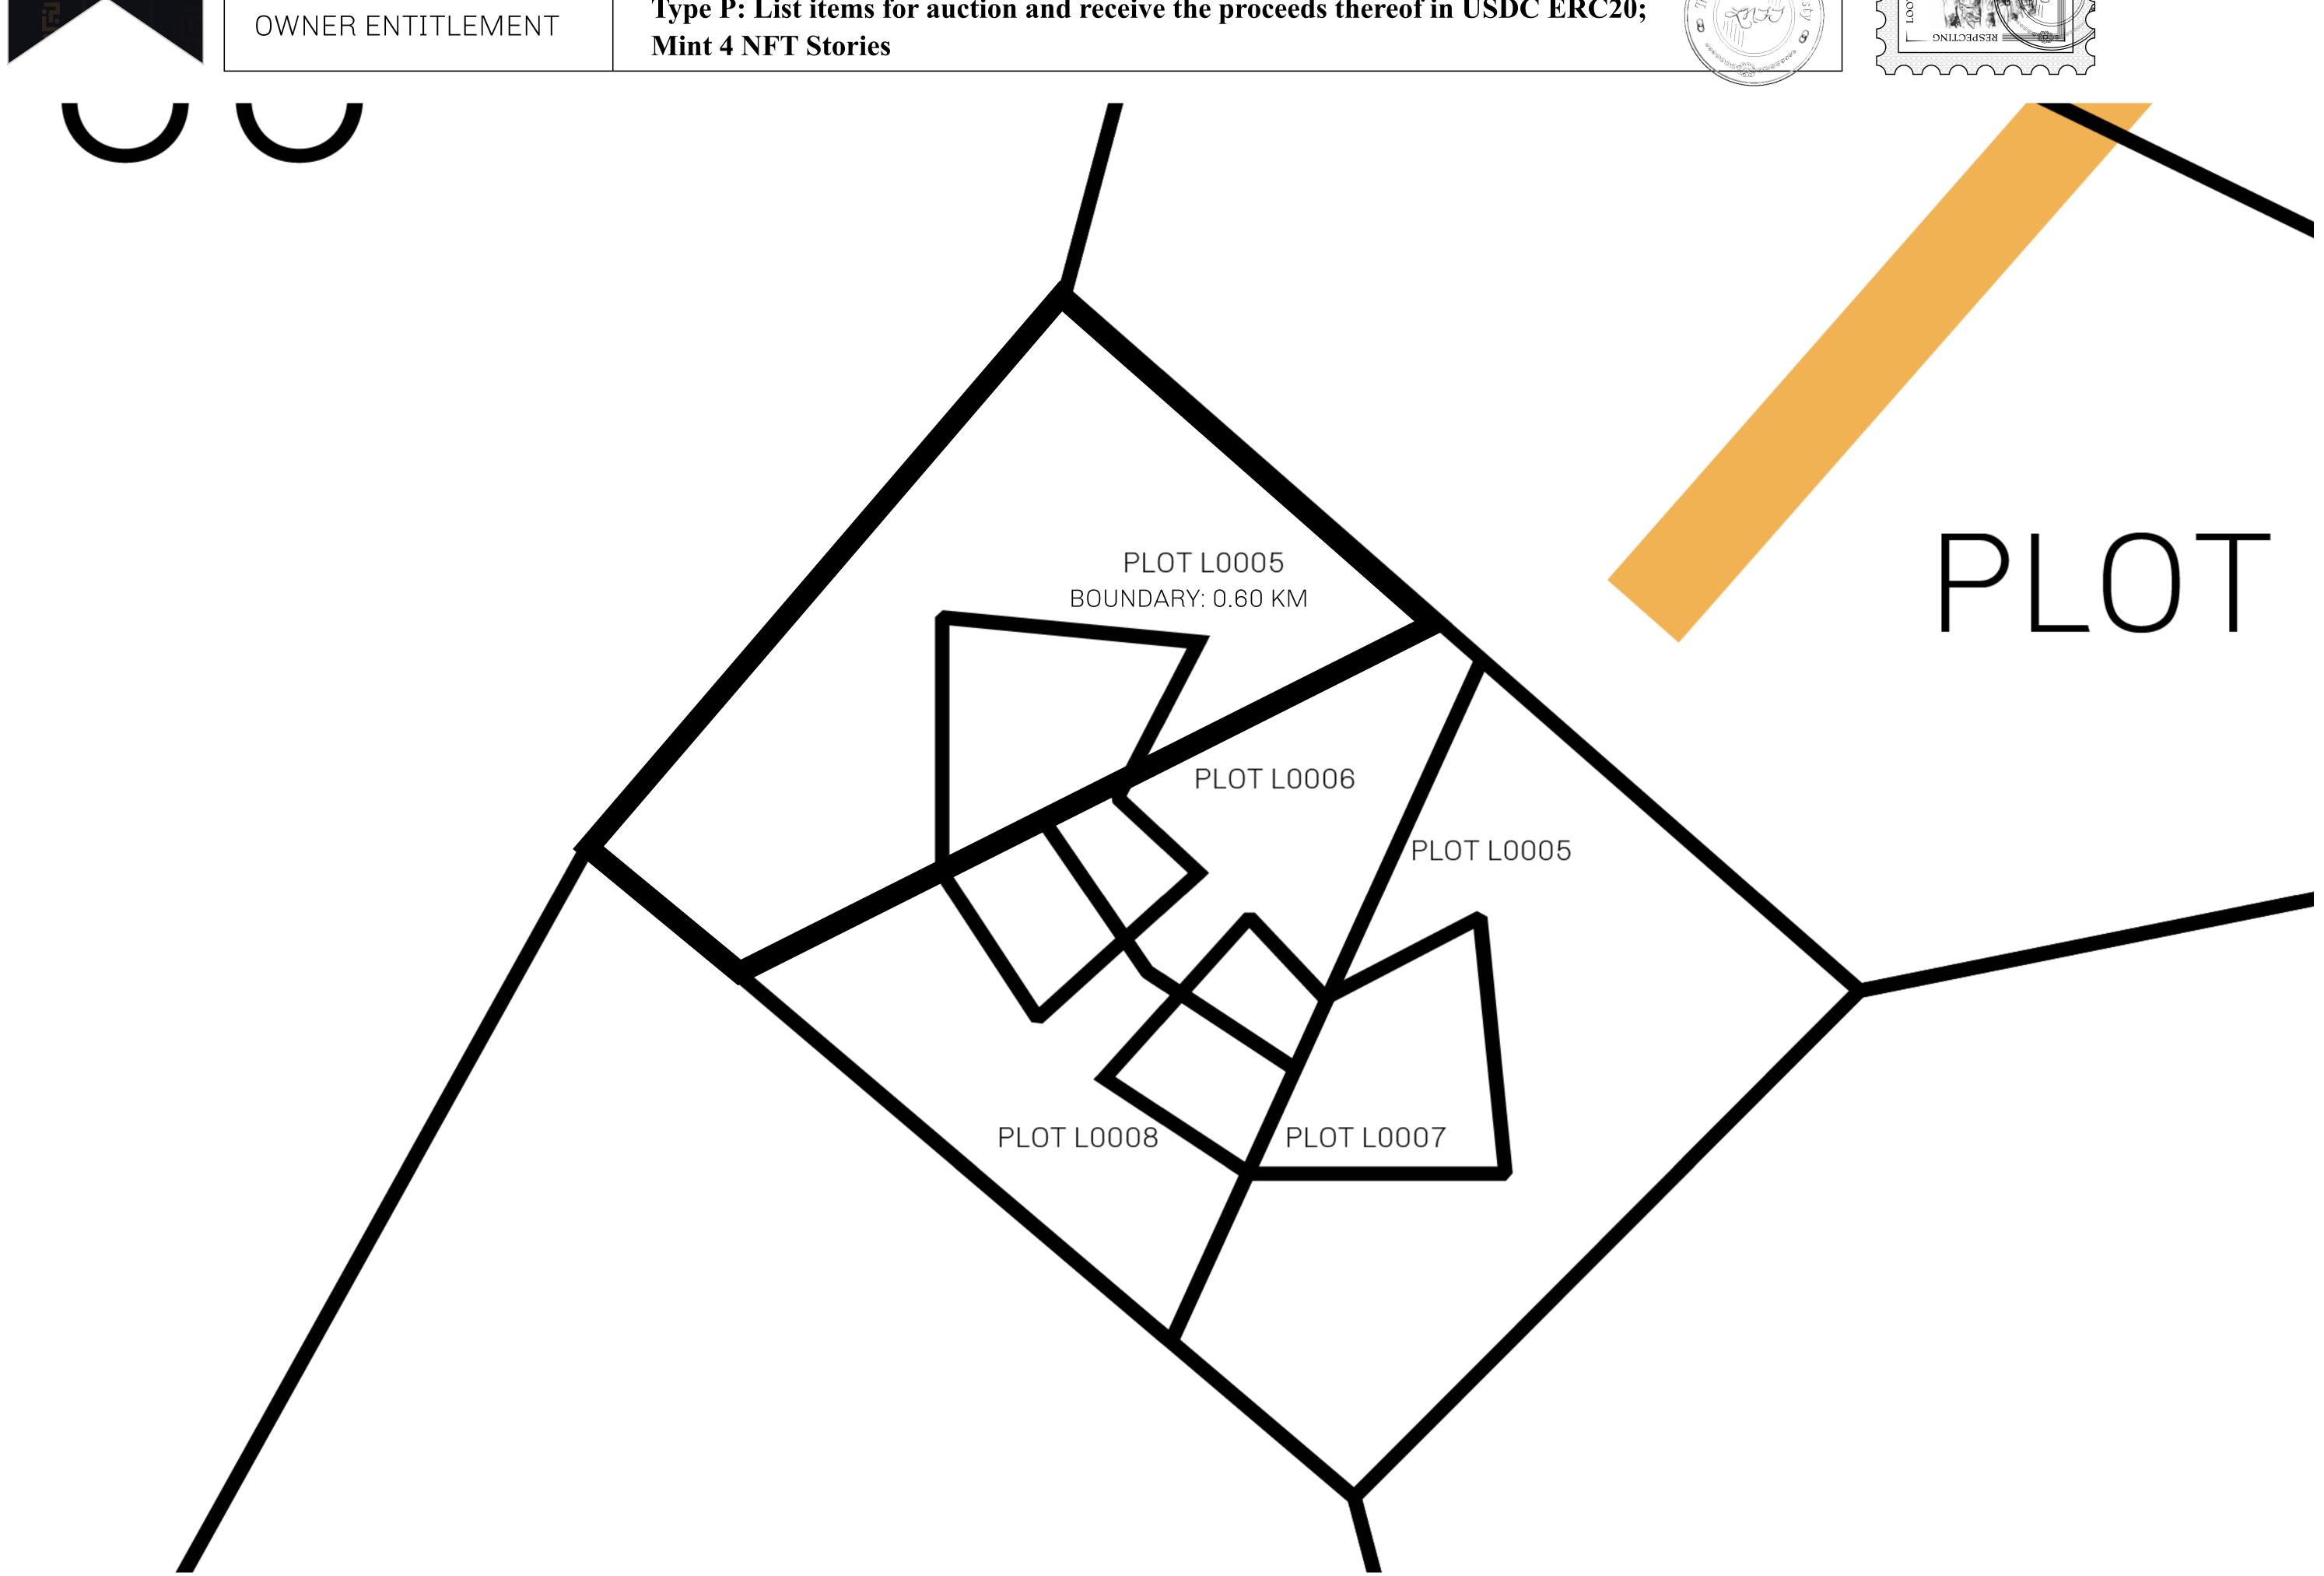

## GEOGRAPHY

COASTLINE 462.64 KM (287.47 MILES)

BORDERS OCEAN, ROYAUME DE SATOSHI, X BY SL & TERRITORIO LTT ST

HIGHEST POINT MOUNT ARES +8120 M

LOWEST POINT NFT PORT 0 M

PLOTS 2284 SCALE 1:50000

## H.M. LNFT Land Registry

L0005-160721

TITLE NUMBER

ADMINISTRATIVE AREA

THE GREAT EMPIRE

ISSUED **16 July 2021** 

SCALE 1/50000

OWNER ENTITLEMENT

Type P: List items for auction and receive the proceeds thereof in USDC ERC20;