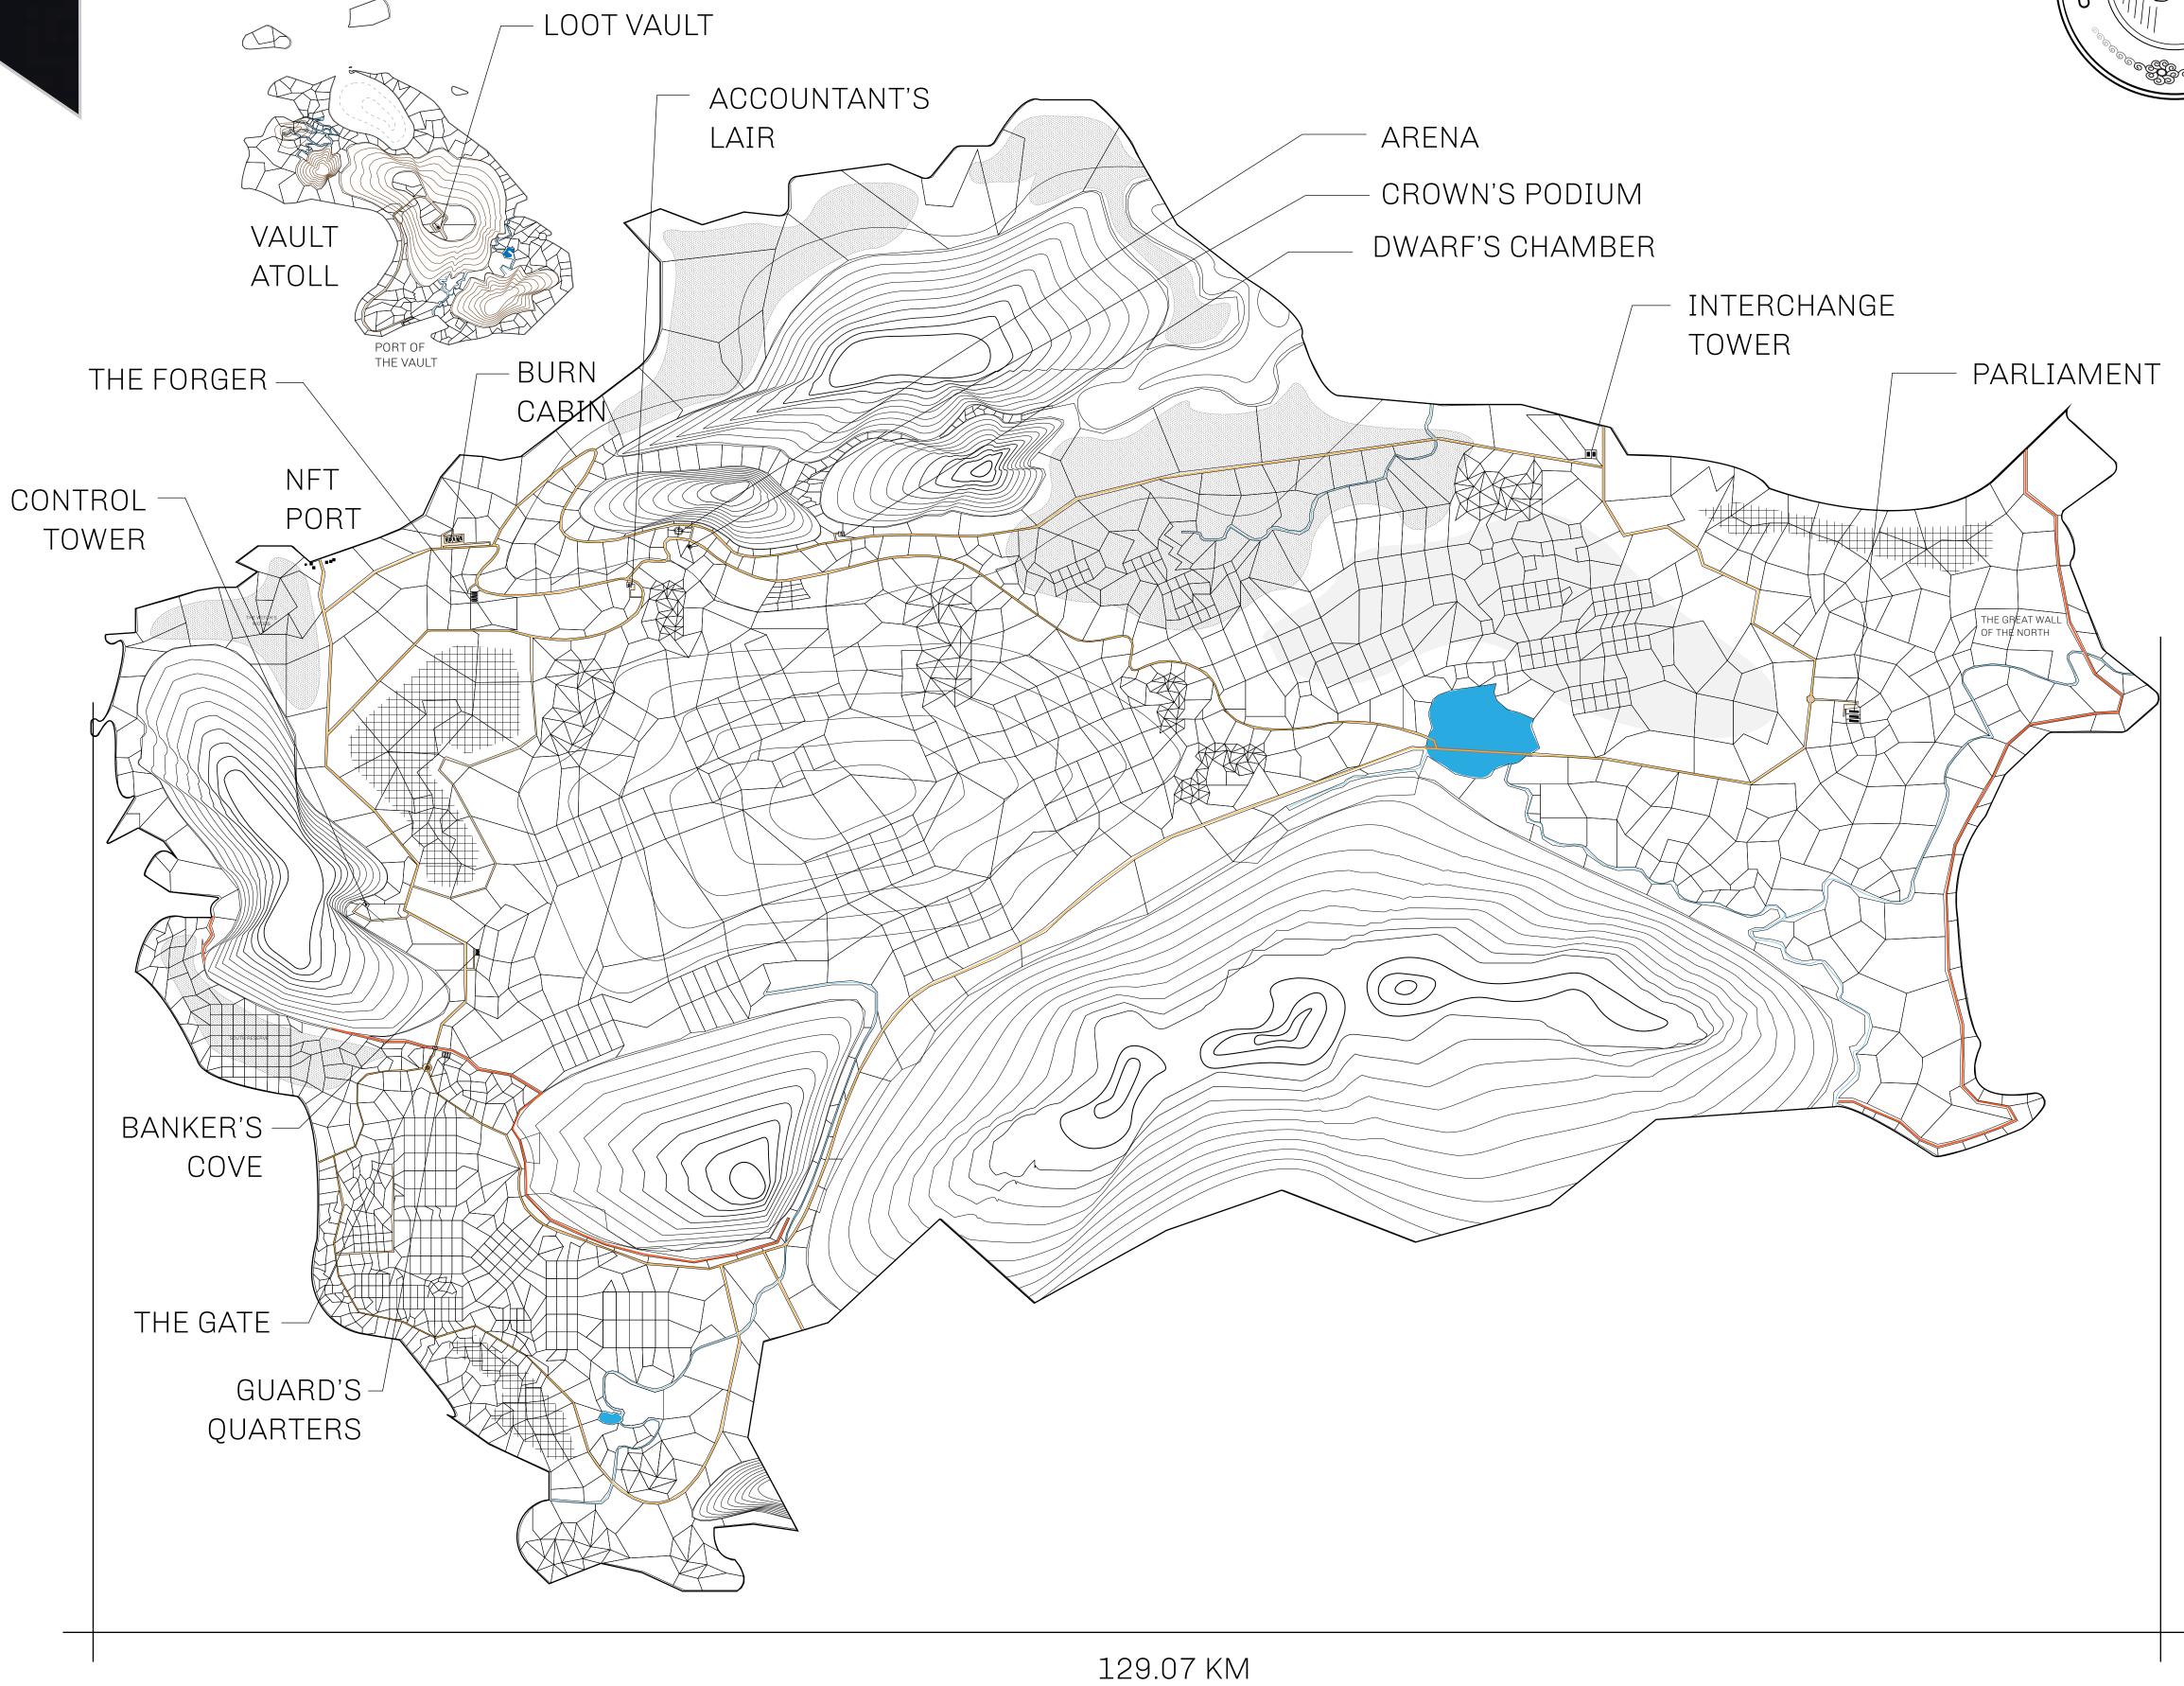

## HER MAJESTY'S GATED WORLD

The largest surface area of all of the realms, the great empire is the most populous country and second only as economic powerhouse to X by SL. Within its borders, the parliament sits, banks issue BUN, LTT, and USDC credits, auctions happen in the arena, NFTs are minted and custodied, in addition to containing other commercial activities. Following the last war, border controls are tight and only persons invited can come in.

## GEOGRAPHY

COASTLINE 462.64 KM (287.47 MILES)

BORDERS OCEAN, ROYAUME DE SATOSHI, X BY SL & TERRITORIO LTT ST

HIGHEST POINT MOUNT ARES +8120 M

LOWEST POINT NFT PORT 0 M

PLOTS 2284 SCALE 1:50000

## H.M. LNFT Land Registry

L0005-160721

TITLE NUMBER

ADMINISTRATIVE AREA

THE GREAT EMPIRE

ISSUED **16 July 2021** 

SCALE 1/50000

OWNER ENTITLEMENT