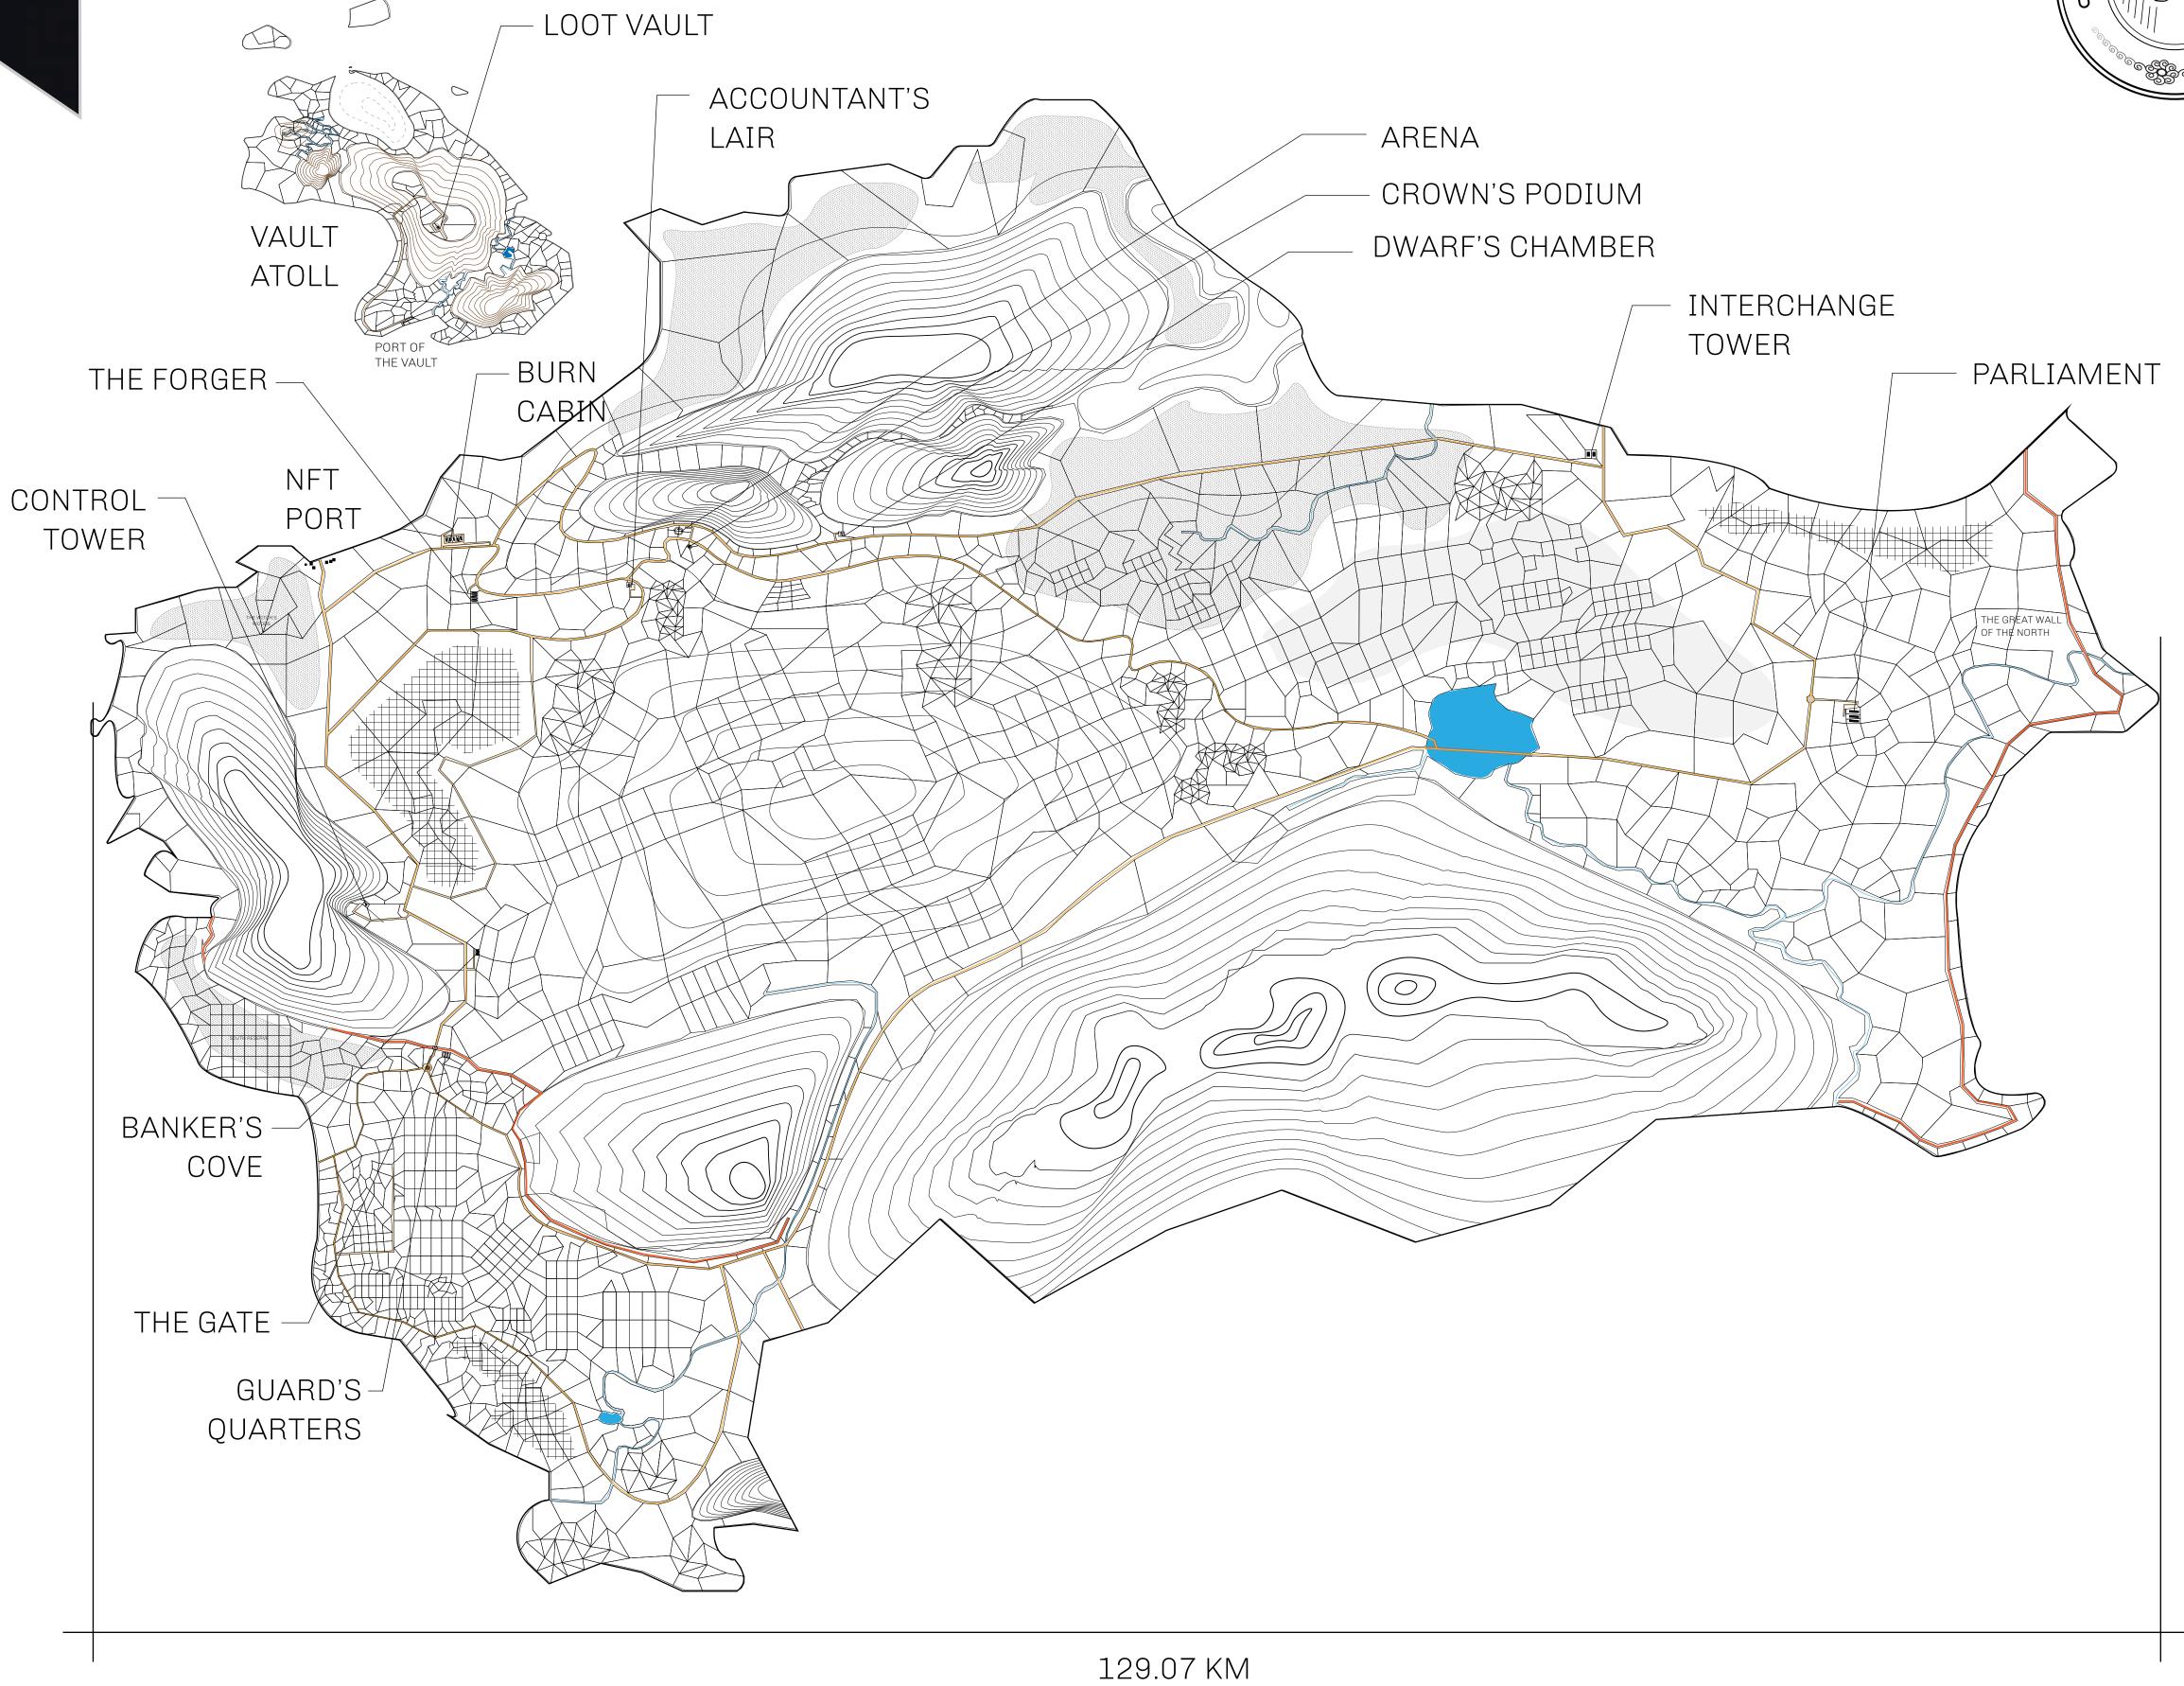

## HER MAJESTY'S GATED WORLD

The largest surface area of all of the realms, the great empire is the most populous country and second only as economic powerhouse to X by SL. Within its borders, the parliament sits, banks issue BUN, LTT, and USDC credits, auctions happen in the arena, NFTs are minted and custodied, in addition to containing other commercial activities. Following the last war, border controls are tight and only persons invited can come in.

## GEOGRAPHY

COASTLINE 462.64 KM (287.47 MILES)

BORDERS OCEAN, ROYAUME DE SATOSHI, X BY SL & TERRITORIO LTT ST

HIGHEST POINT MOUNT ARES +8120 M

LOWEST POINT NFT PORT 0 M

PLOTS 2284 SCALE 1:50000

## H.M. LNFT Land Registry

TITLE NUMBER

L0003-160721

ADMINISTRATIVE AREA

THE GREAT EMPIRE

ISSUED **16 July 2021** 

SCALE 1/50000

OWNER ENTITLEMENT