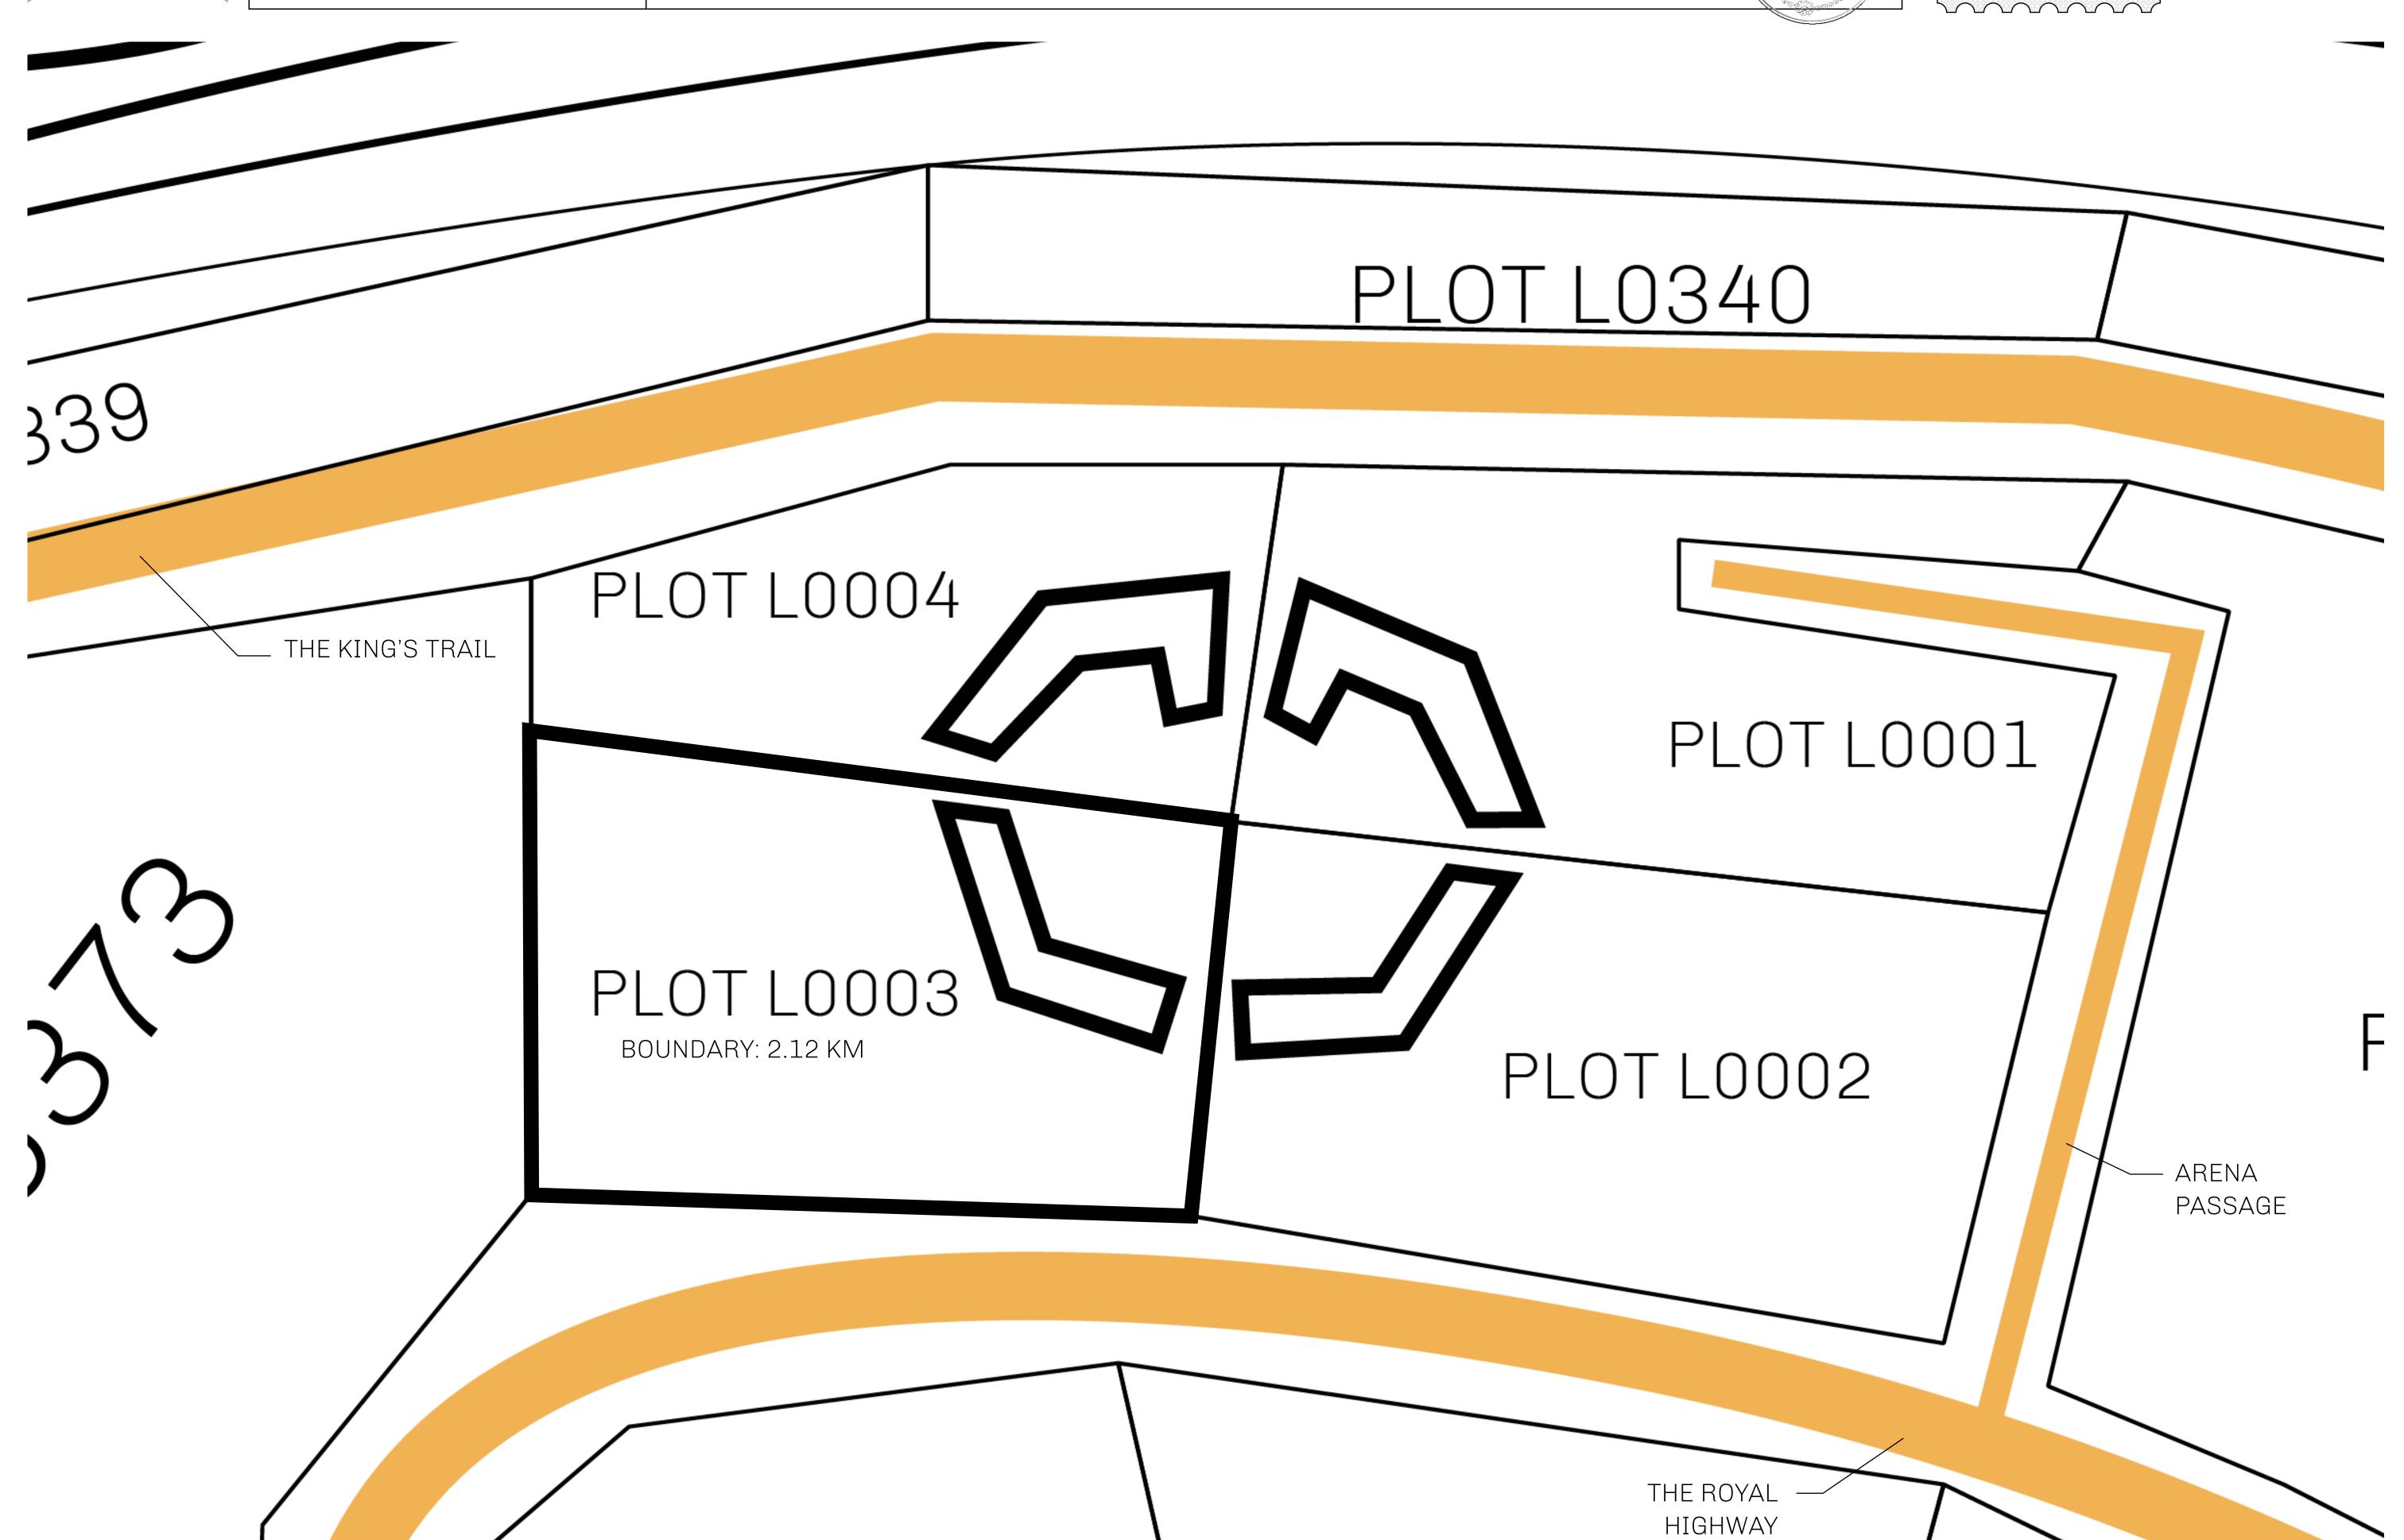

## GEOGRAPHY

COASTLINE 462.64 KM (287.47 MILES)

BORDERS OCEAN, ROYAUME DE SATOSHI, X BY SL & TERRITORIO LTT ST

HIGHEST POINT MOUNT ARES +8120 M

LOWEST POINT NFT PORT 0 M

PLOTS 2284 SCALE 1:50000

## H.M. LNFT Land Registry

TITLE NUMBER

L0003-160721

ADMINISTRATIVE AREA

THE GREAT EMPIRE

ISSUED **16 July 2021** 

SCALE 1/50000

OWNER ENTITLEMENT