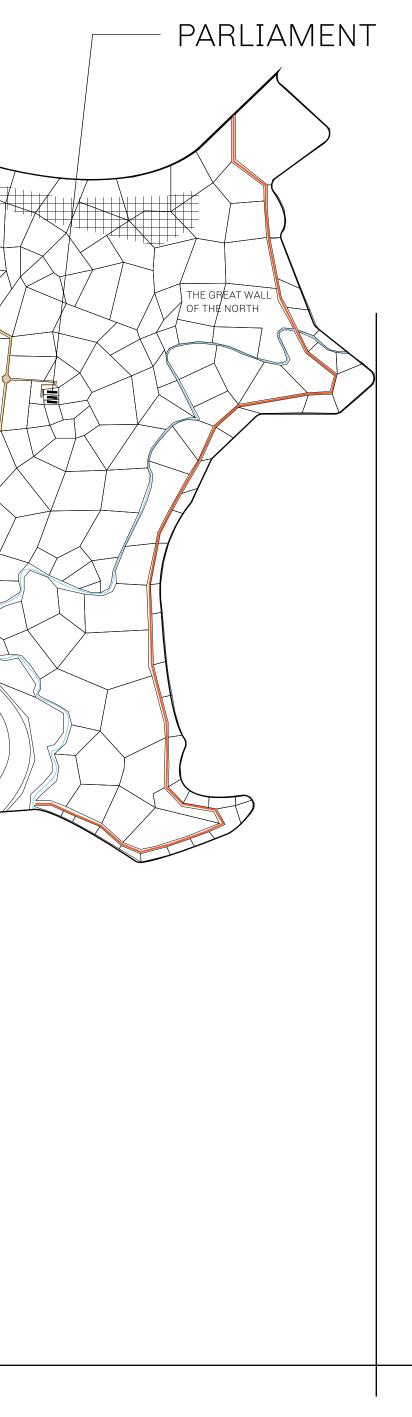

## HER MAJESTY'S GATED WORLD

The largest surface area of all of the realms, the great empire COASTLINE 462.64 KM (287.47 MILES) is the most populous country and second only as economic BORDERS powerhouse to X by SL. Within its borders, the parliament sits, HIGHEST POINT MOUNT ARES +8120 M banks issue BUN, LTT, and USDC credits, auctions happen in the LOWEST POINT NFT PORT 0 M arena, NFTs are minted and custodied, in addition to containing PLOTS 2284 other commercial activities. Following the last war, border SCALE 1:50000 controls are tight and only persons invited can come in. - LOOT VAULT ACCOUNTANT'S LAIR ARENA CROWN'S PODIUM VAULT DWARF'S CHAMBER ATOLL INTERCHANGE TOWER PORT OF THE VAULT BURN CABIN NFT PORT  $\sim$  $( \bigcirc )$ COVE GUARD'S QUARTERS

GEOGRAPHY