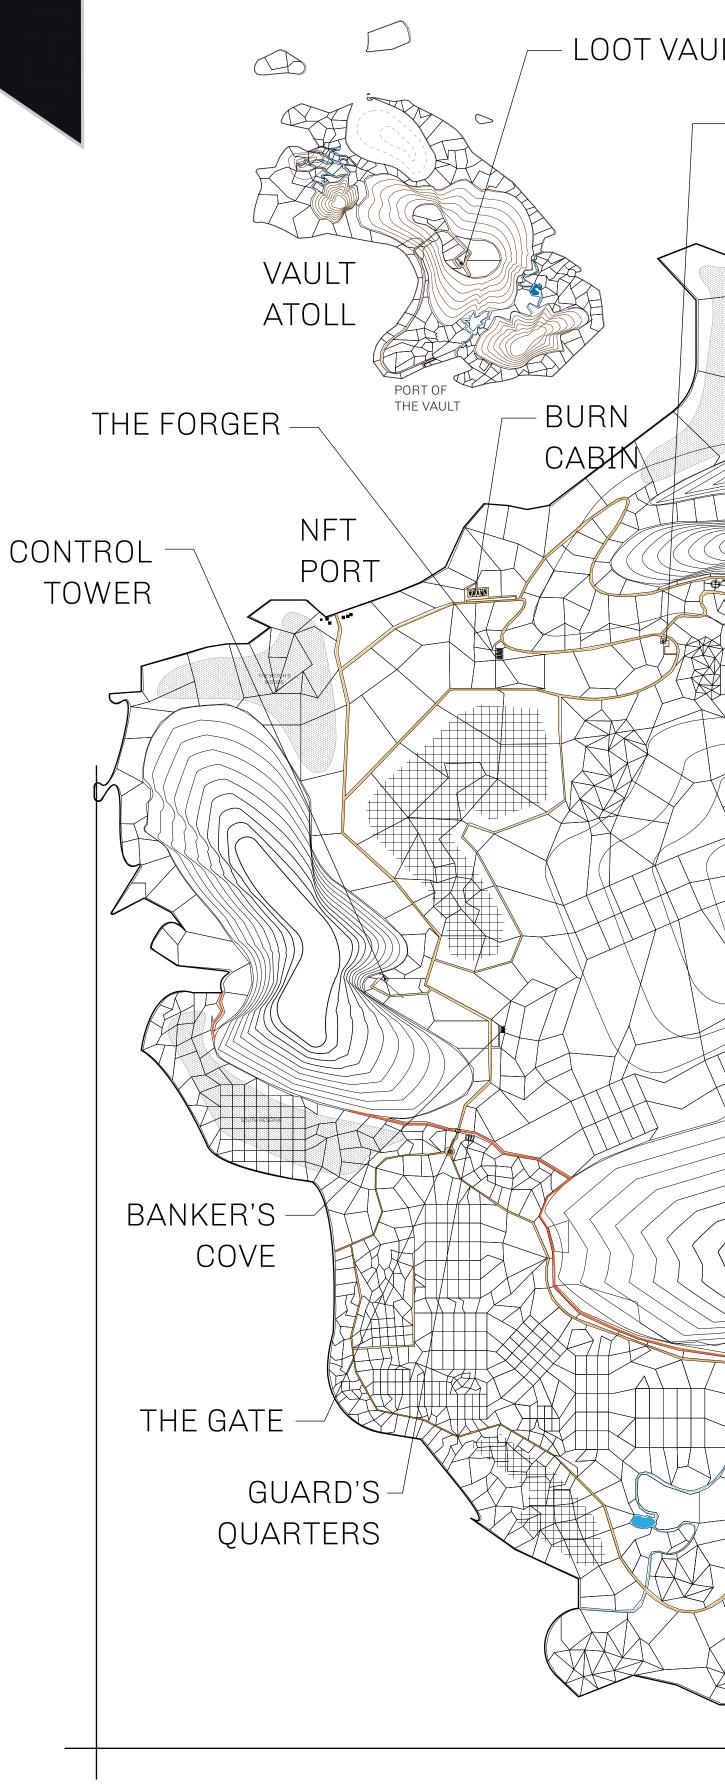

## HER MAJESTY'S GATED WORLD

The largest surface area of all of the realms, the great empire COASTLINE 462.64 KM (287.47 MILES) is the most populous country and second only as economic BORDERS powerhouse to X by SL. Within its borders, the parliament sits, HIGHEST POINT MOUNT ARES +8120 M banks issue BUN, LTT, and USDC credits, auctions happen in the LOWEST POINT NFT PORT 0 M arena, NFTs are minted and custodied, in addition to containing PLOTS 2284 other commercial activities. Following the last war, border SCALE 1:50000 controls are tight and only persons invited can come in. - LOOT VAULT ACCOUNTANT'S LAIR ARENA CROWN'S PODIUM VAULT DWARF'S CHAMBER ATOLL INTERCHANGE TOWER PORT OF THE VAULT BURN CABIN NFT PORT  $\sim$  $( \bigcirc )$ COVE GUARD'S QUARTERS