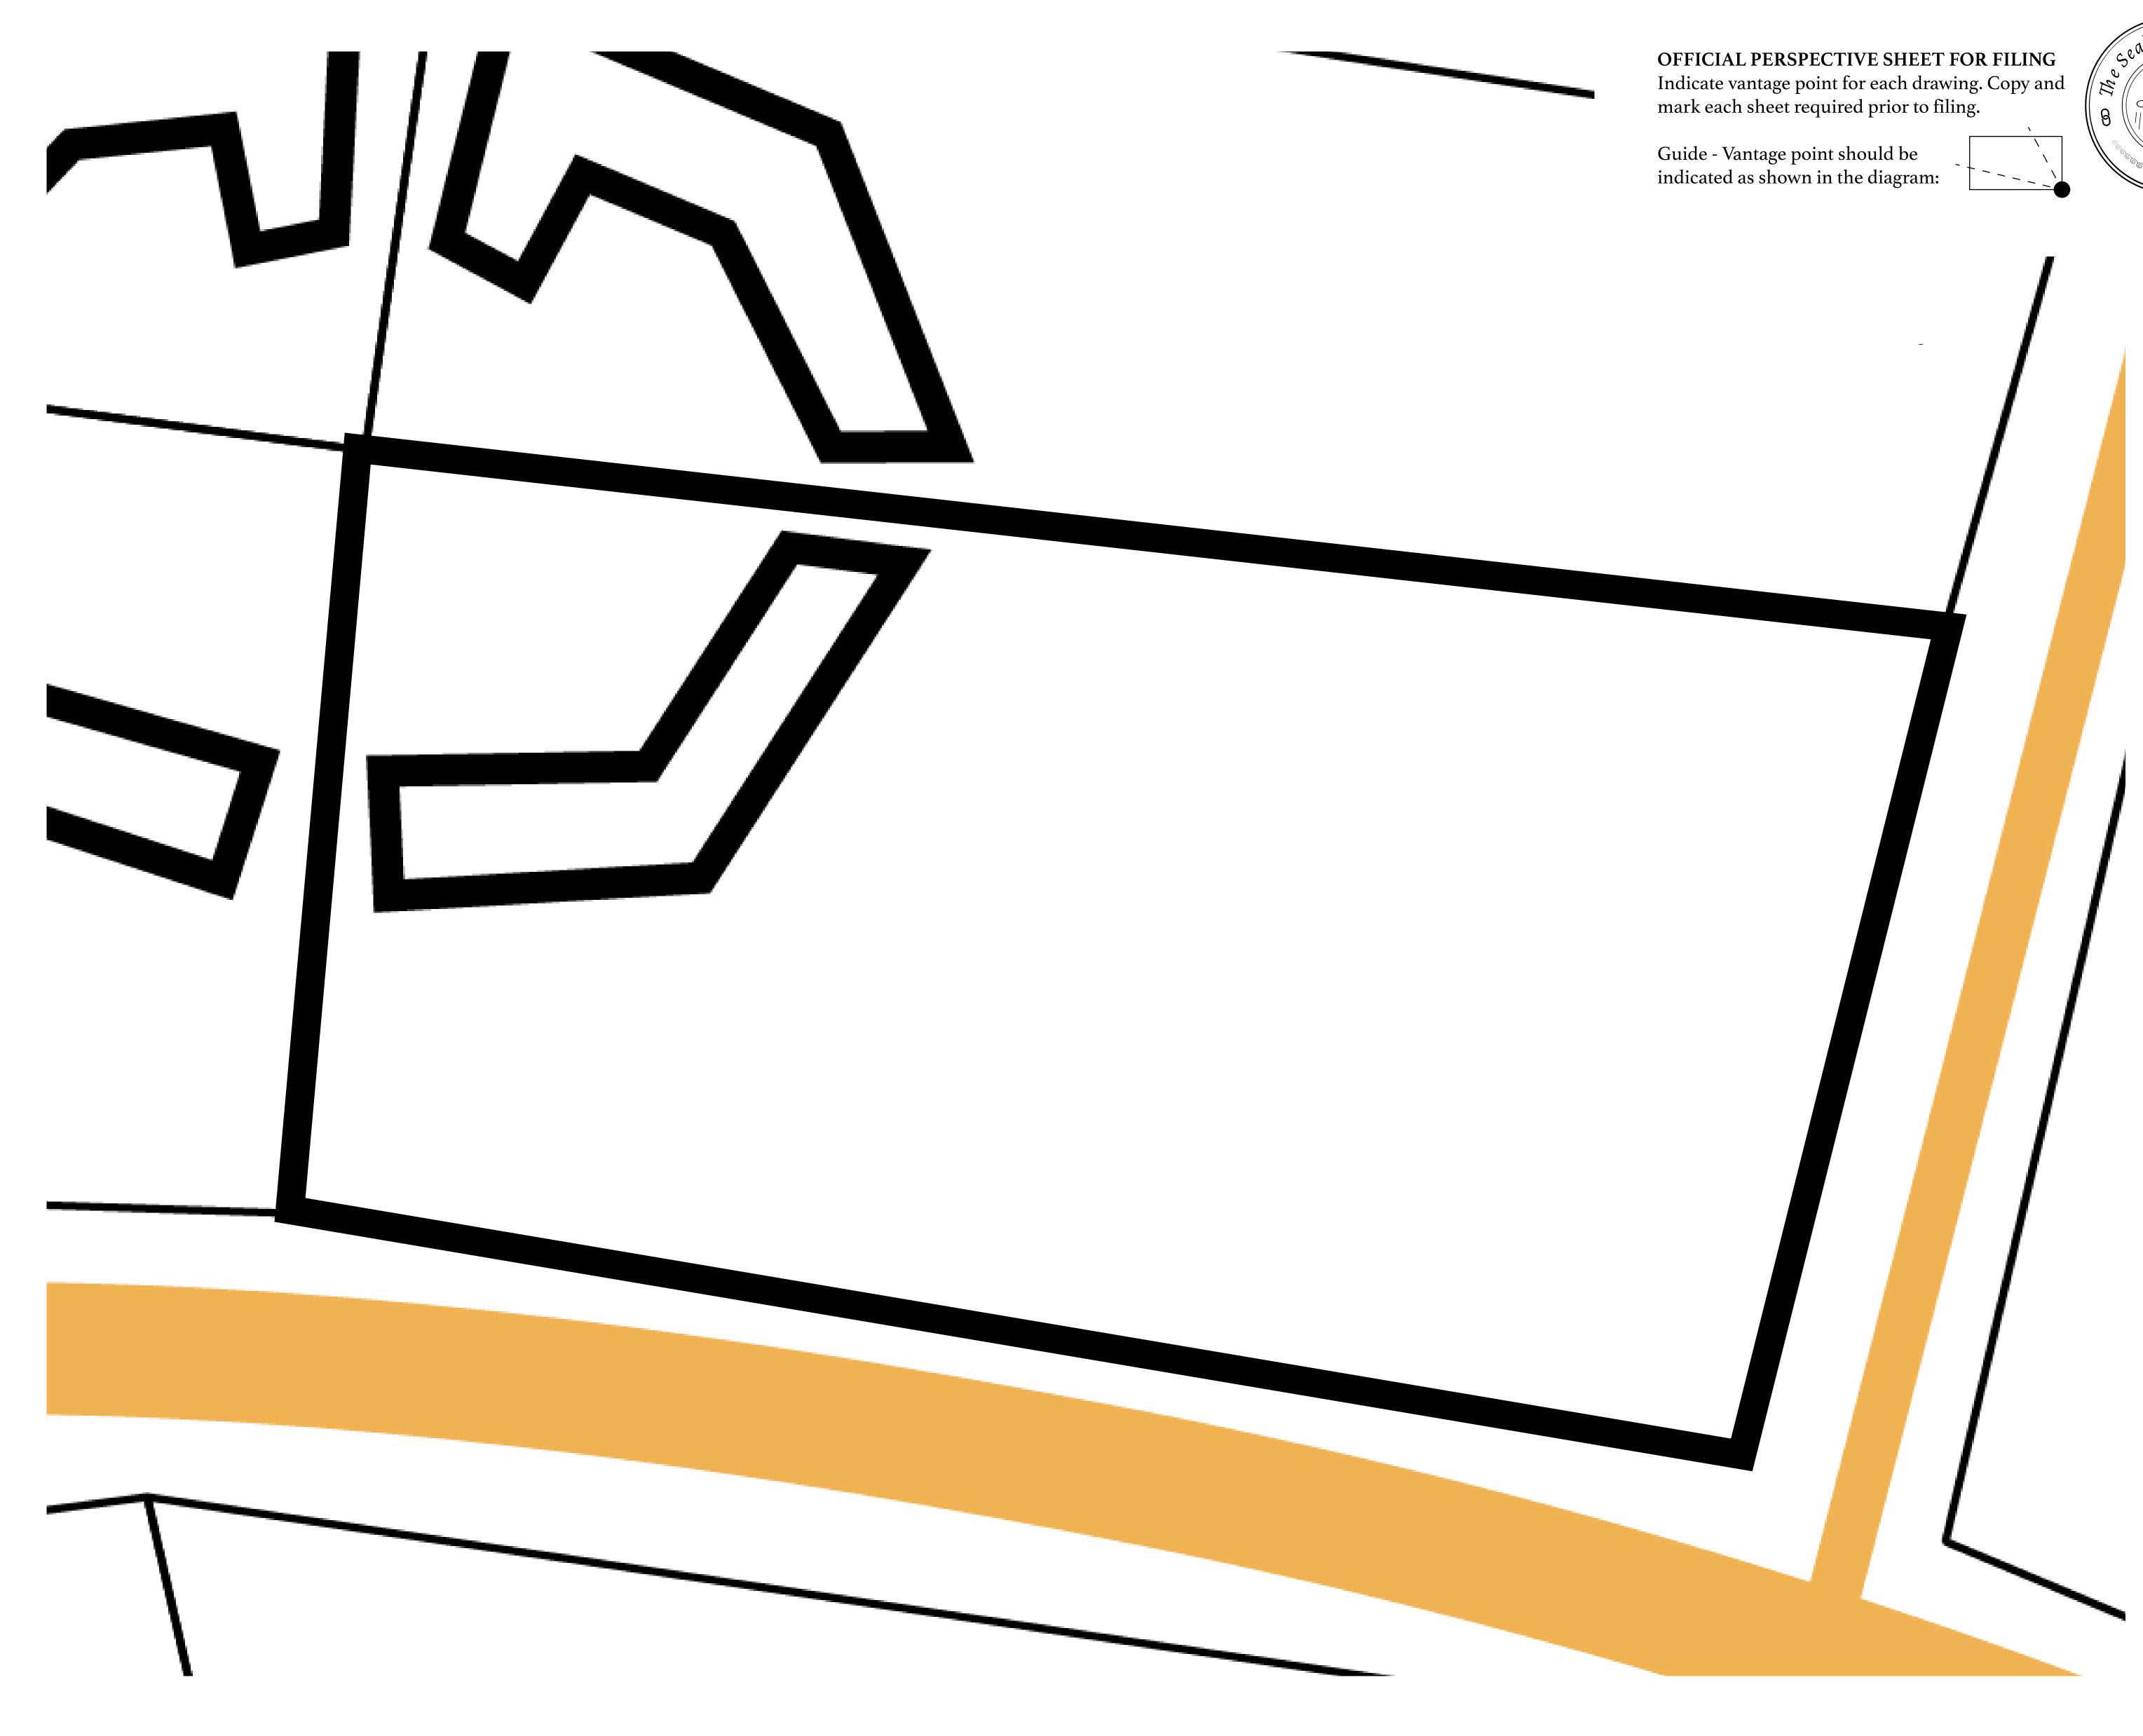

## HER MAJESTY'S GATED WORLD

The largest surface area of all of the realms, the great empire COASTLINE 462.64 KM (287.47 MILES) is the most populous country and second only as economic BORDERS powerhouse to X by SL. Within its borders, the parliament sits, HIGHEST POINT MOUNT ARES +8120 M banks issue BUN, LTT, and USDC credits, auctions happen in the LOWEST POINT NFT PORT 0 M arena, NFTs are minted and custodied, in addition to containing PLOTS 2284 other commercial activities. Following the last war, border SCALE 1:50000 controls are tight and only persons invited can come in. - LOOT VAULT ACCOUNTANT'S LAIR ARENA CROWN'S PODIUM VAULT DWARF'S CHAMBER ATOLL INTERCHANGE TOWER PORT OF THE VAULT BURN CABIN NFT PORT  $\sim$  $( \bigcirc )$ COVE GUARD'S QUARTERS