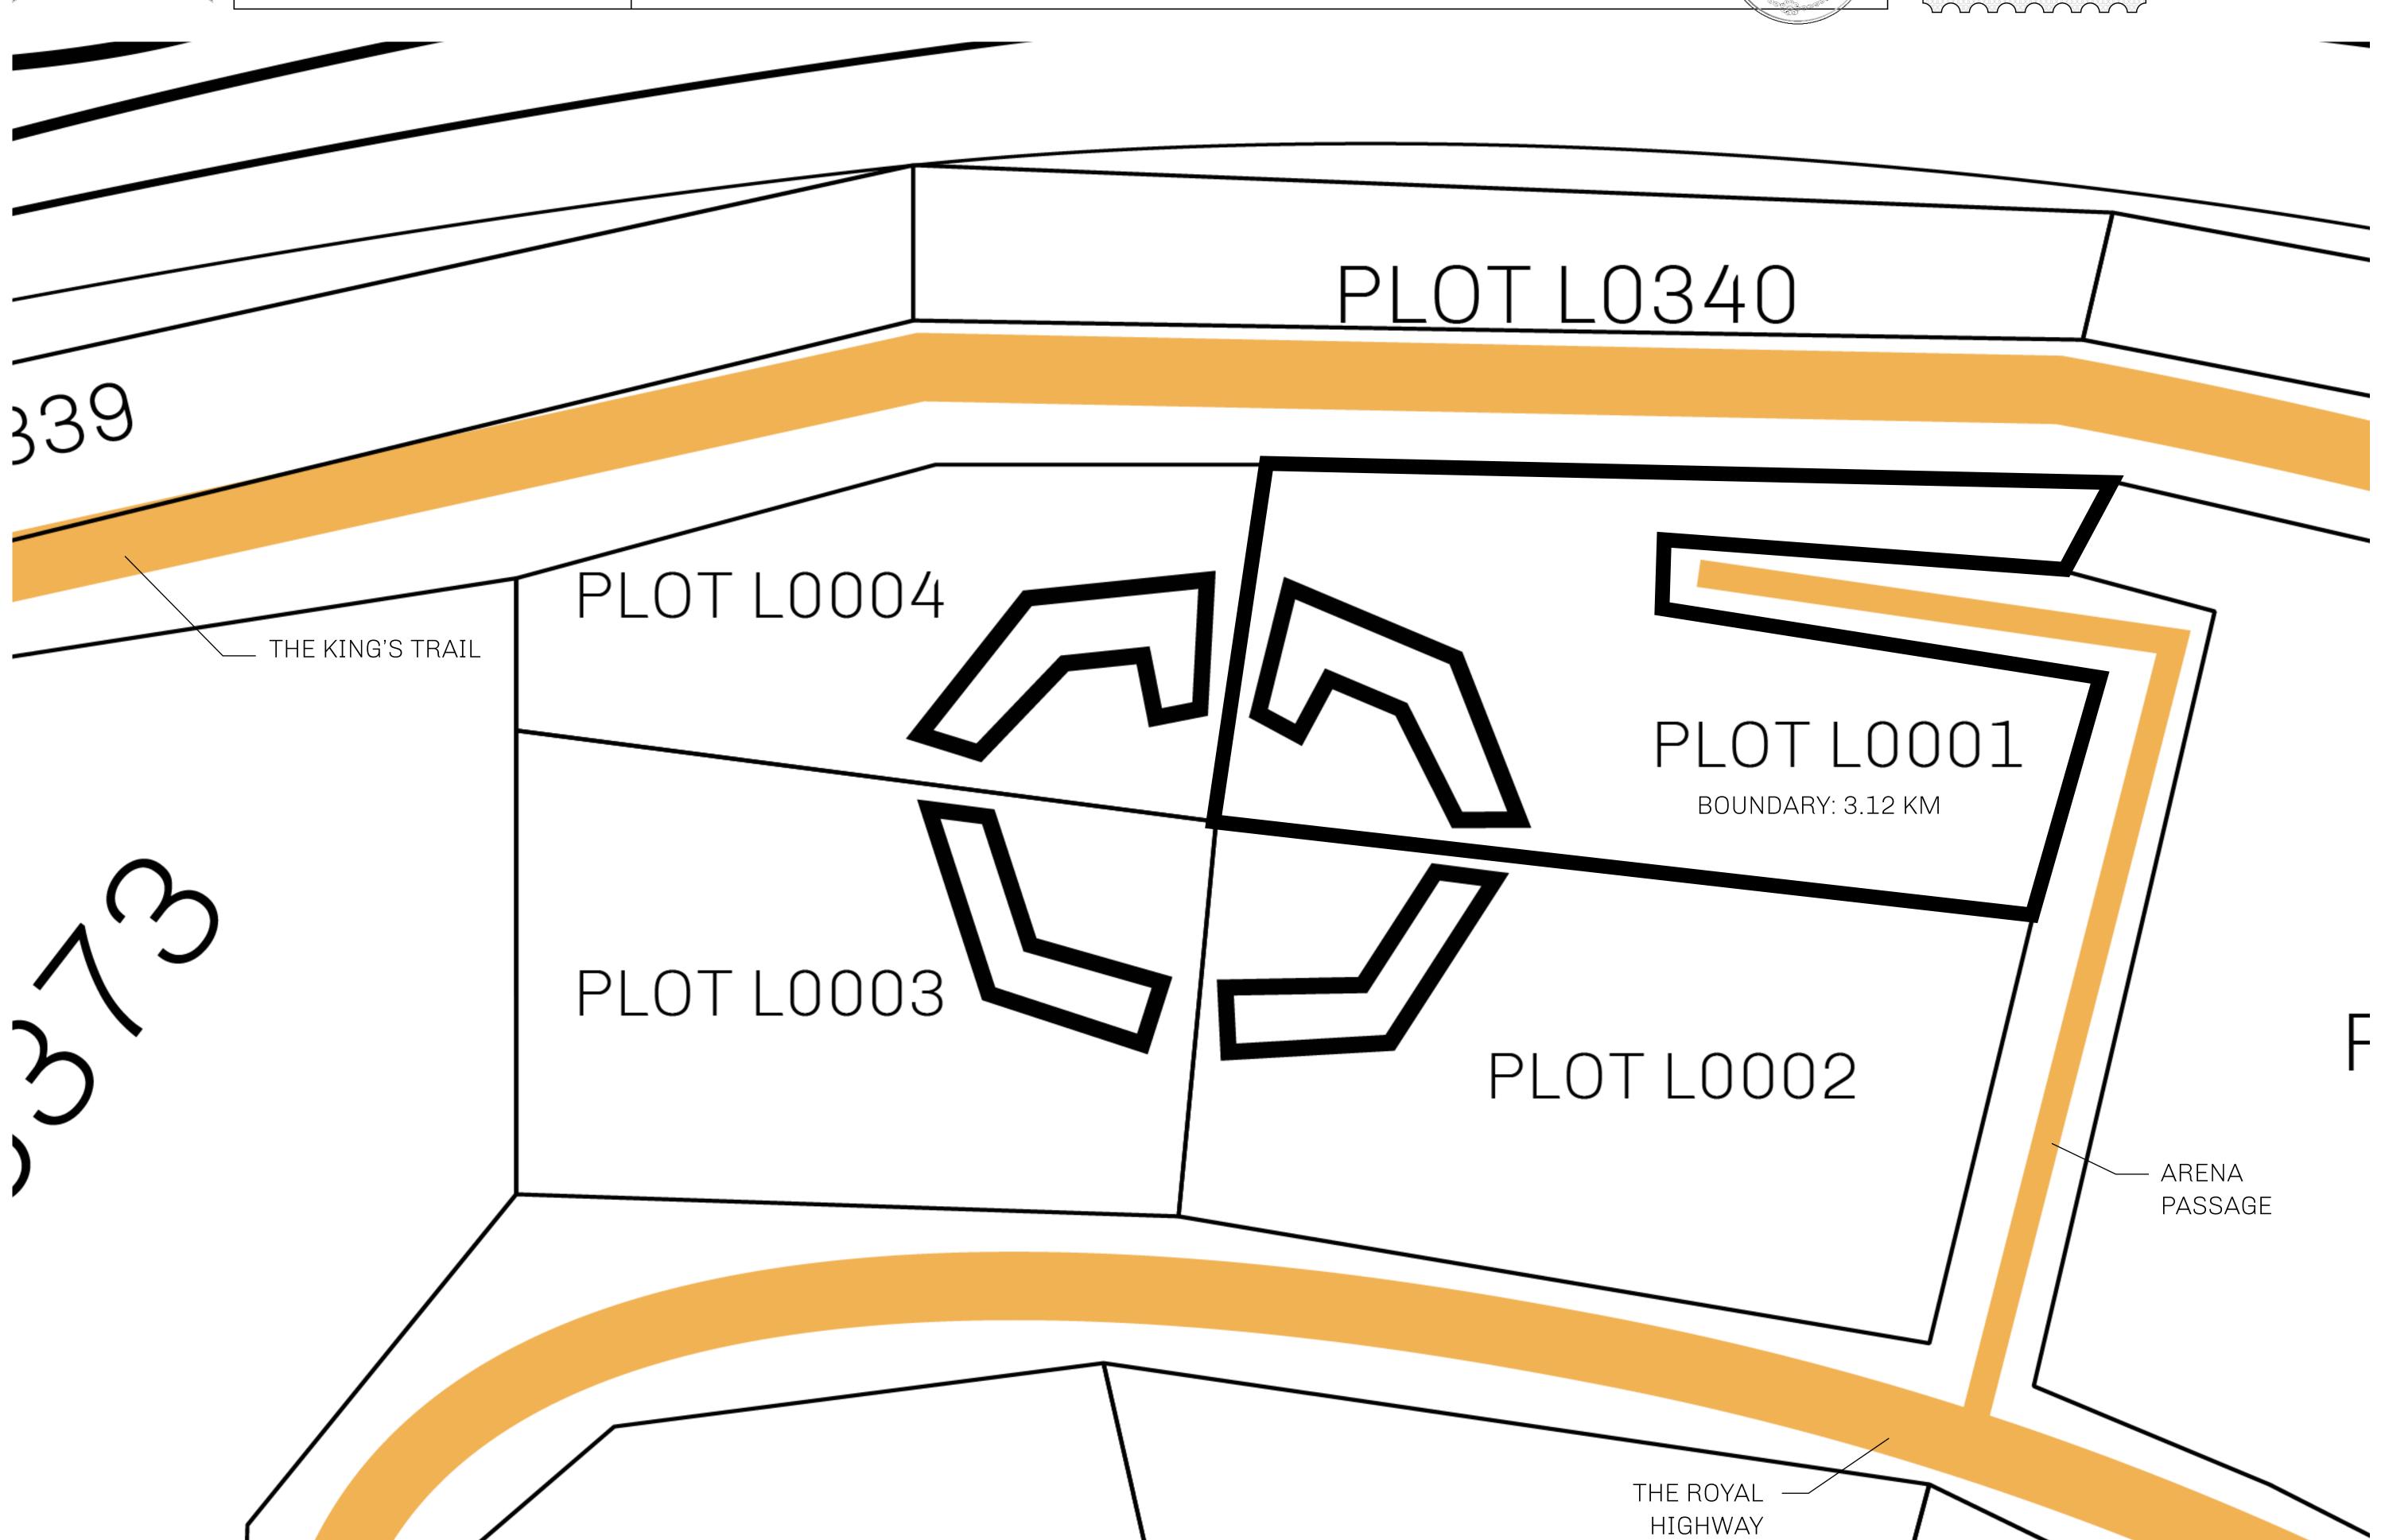

## H.M. LNFT Land Registry

TITLE NUMBER

L0001-160721

ADMINISTRATIVE AREA

THE GREAT EMPIRE

ISSUED **16 July 2021** 

SCALE 1/50000

OWNER ENTITLEMENT

## GEOGRAPHY

COASTLINE 462.64 KM (287.47 MILES)

BORDERS OCEAN, ROYAUME DE SATOSHI, X BY SL & TERRITORIO LTT ST

HIGHEST POINT MOUNT ARES +8120 M

LOWEST POINT NFT PORT 0 M

PLOTS 2284 SCALE 1:50000