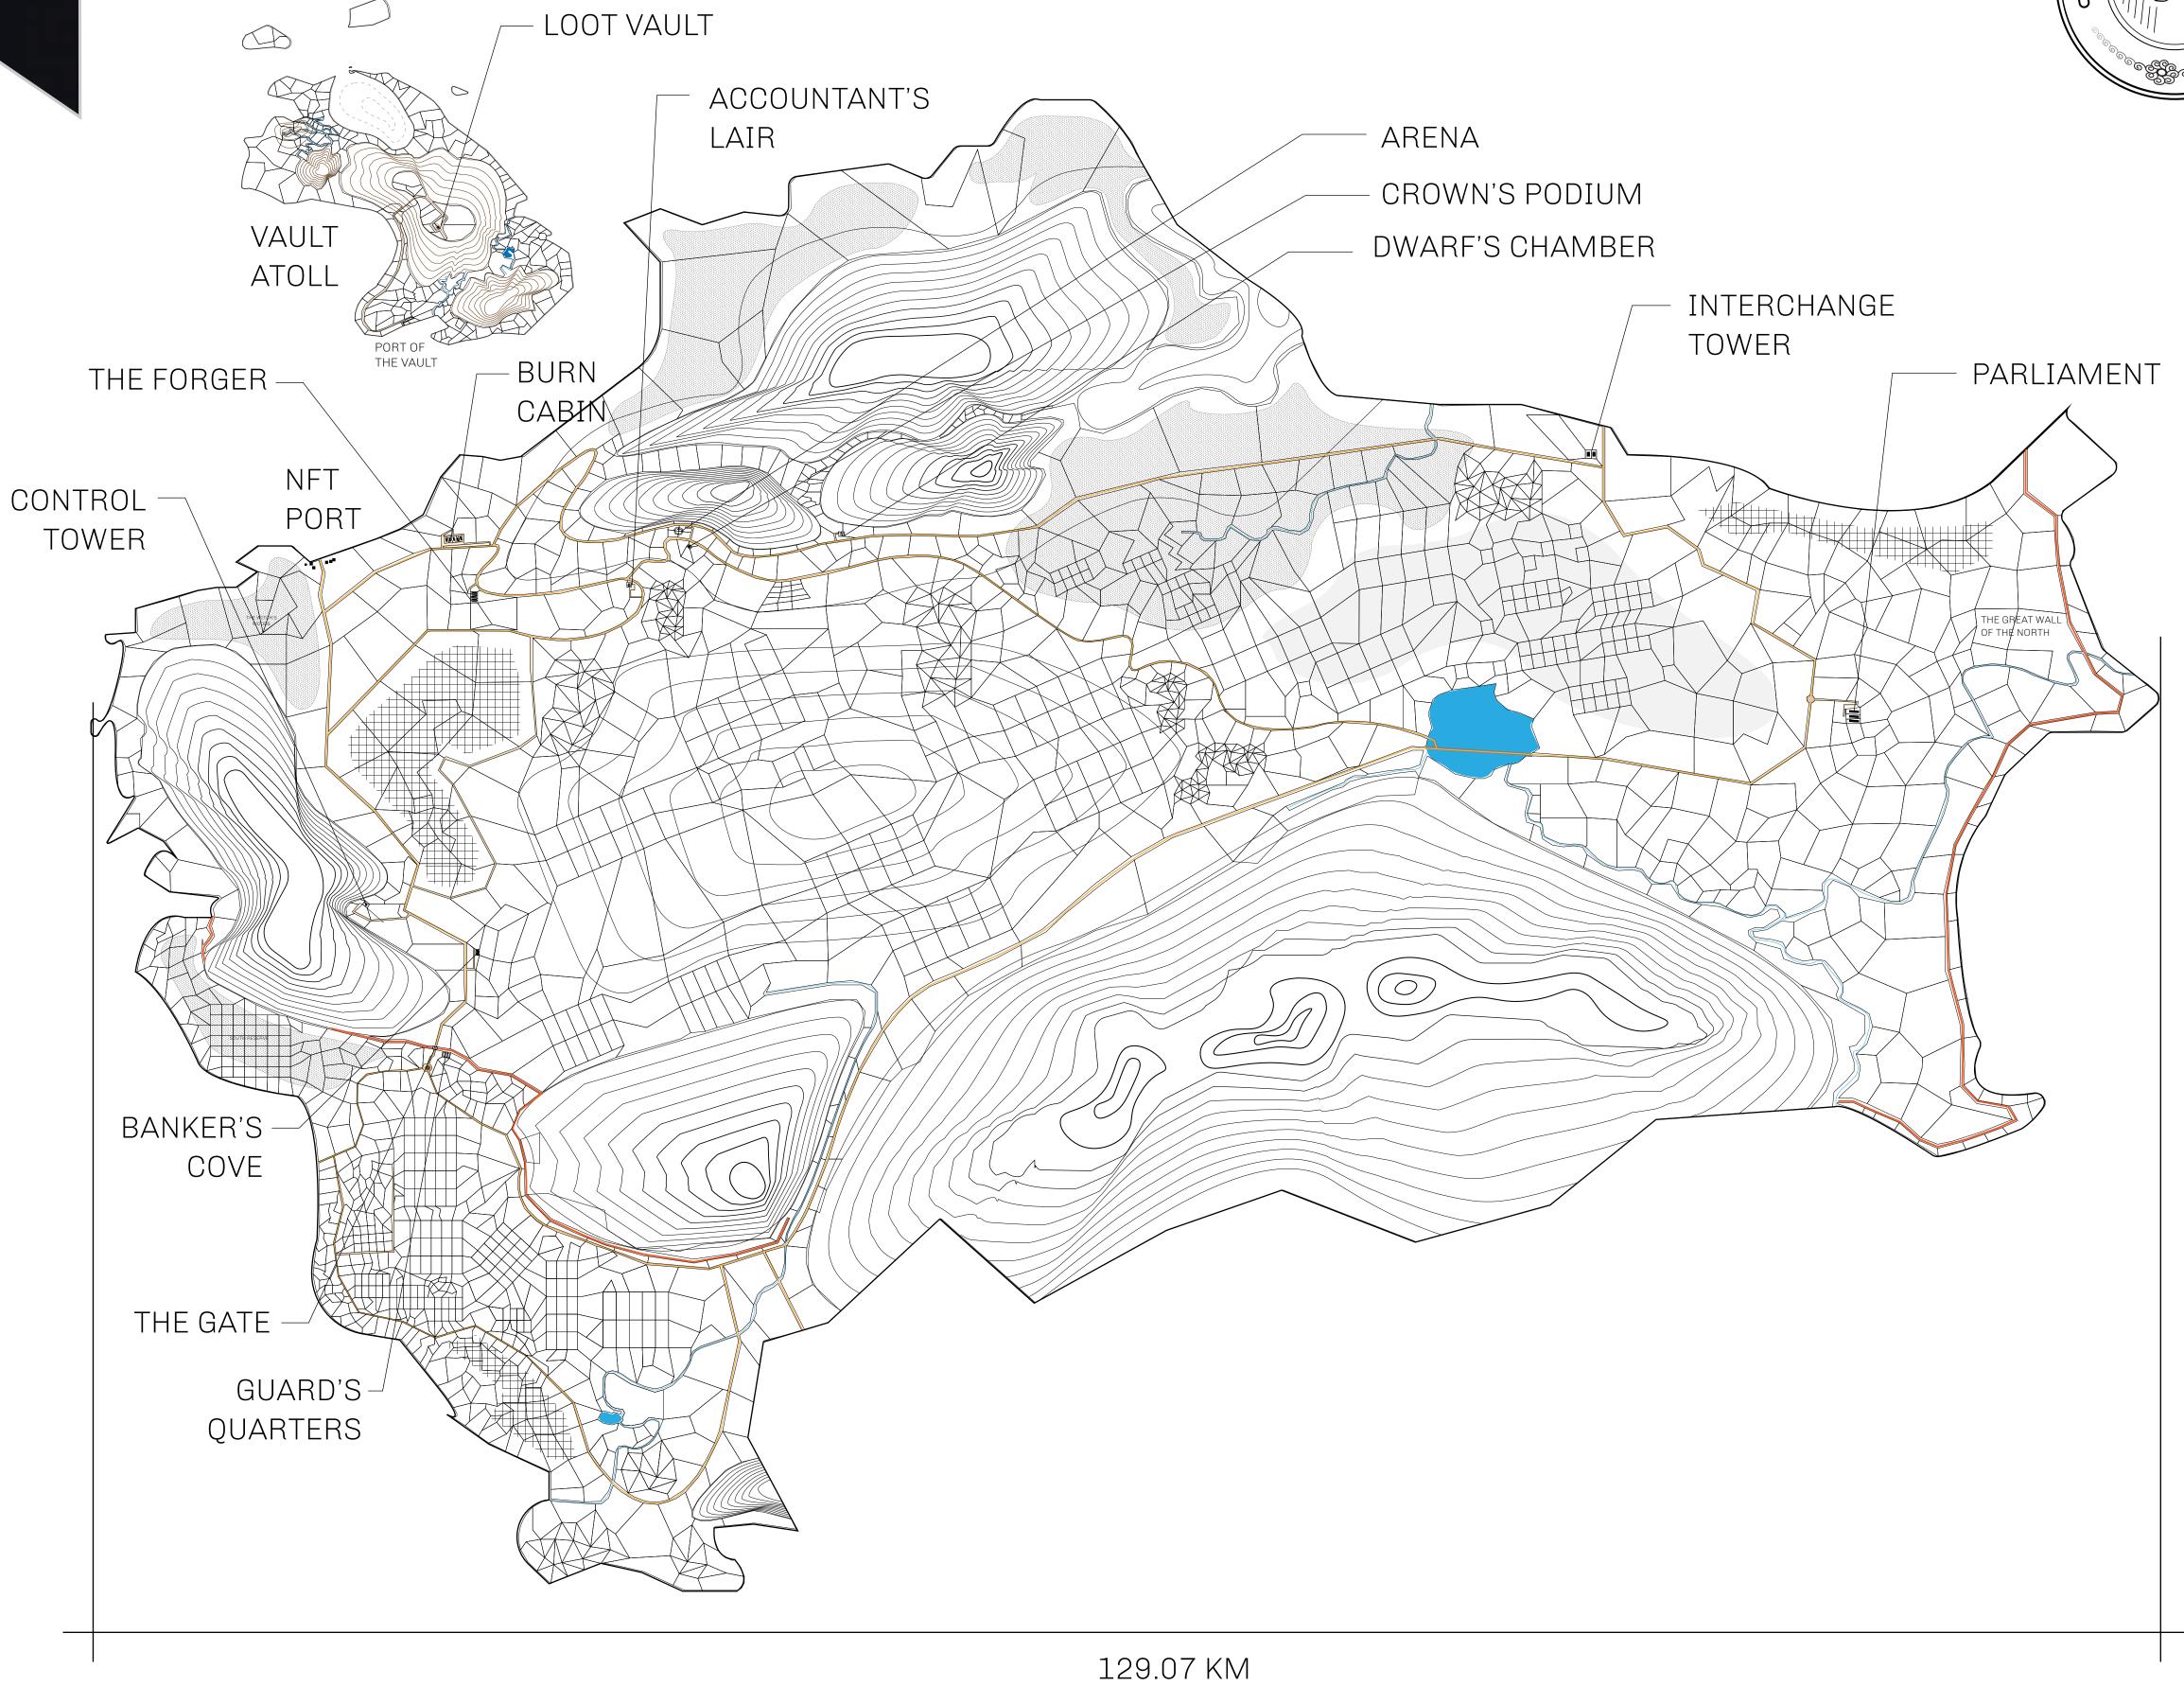

## HER MAJESTY'S GATED WORLD

The largest surface area of all of the realms, the great empire is the most populous country and second only as economic powerhouse to X by SL. Within its borders, the parliament sits, banks issue BUN, LTT, and USDC credits, auctions happen in the arena, NFTs are minted and custodied, in addition to containing other commercial activities. Following the last war, border controls are tight and only persons invited can come in.

## GEOGRAPHY

COASTLINE 462.64 KM (287.47 MILES)

BORDERS OCEAN, ROYAUME DE SATOSHI, X BY SL & TERRITORIO LTT ST

HIGHEST POINT MOUNT ARES +8120 M

LOWEST POINT NFT PORT 0 M

PLOTS 2284 SCALE 1:50000

## H.M. LNFT Land Registry

TITLE NUMBER

L0001-160721

ADMINISTRATIVE AREA

THE GREAT EMPIRE

ISSUED **16 July 2021** 

SCALE 1/50000

OWNER ENTITLEMENT