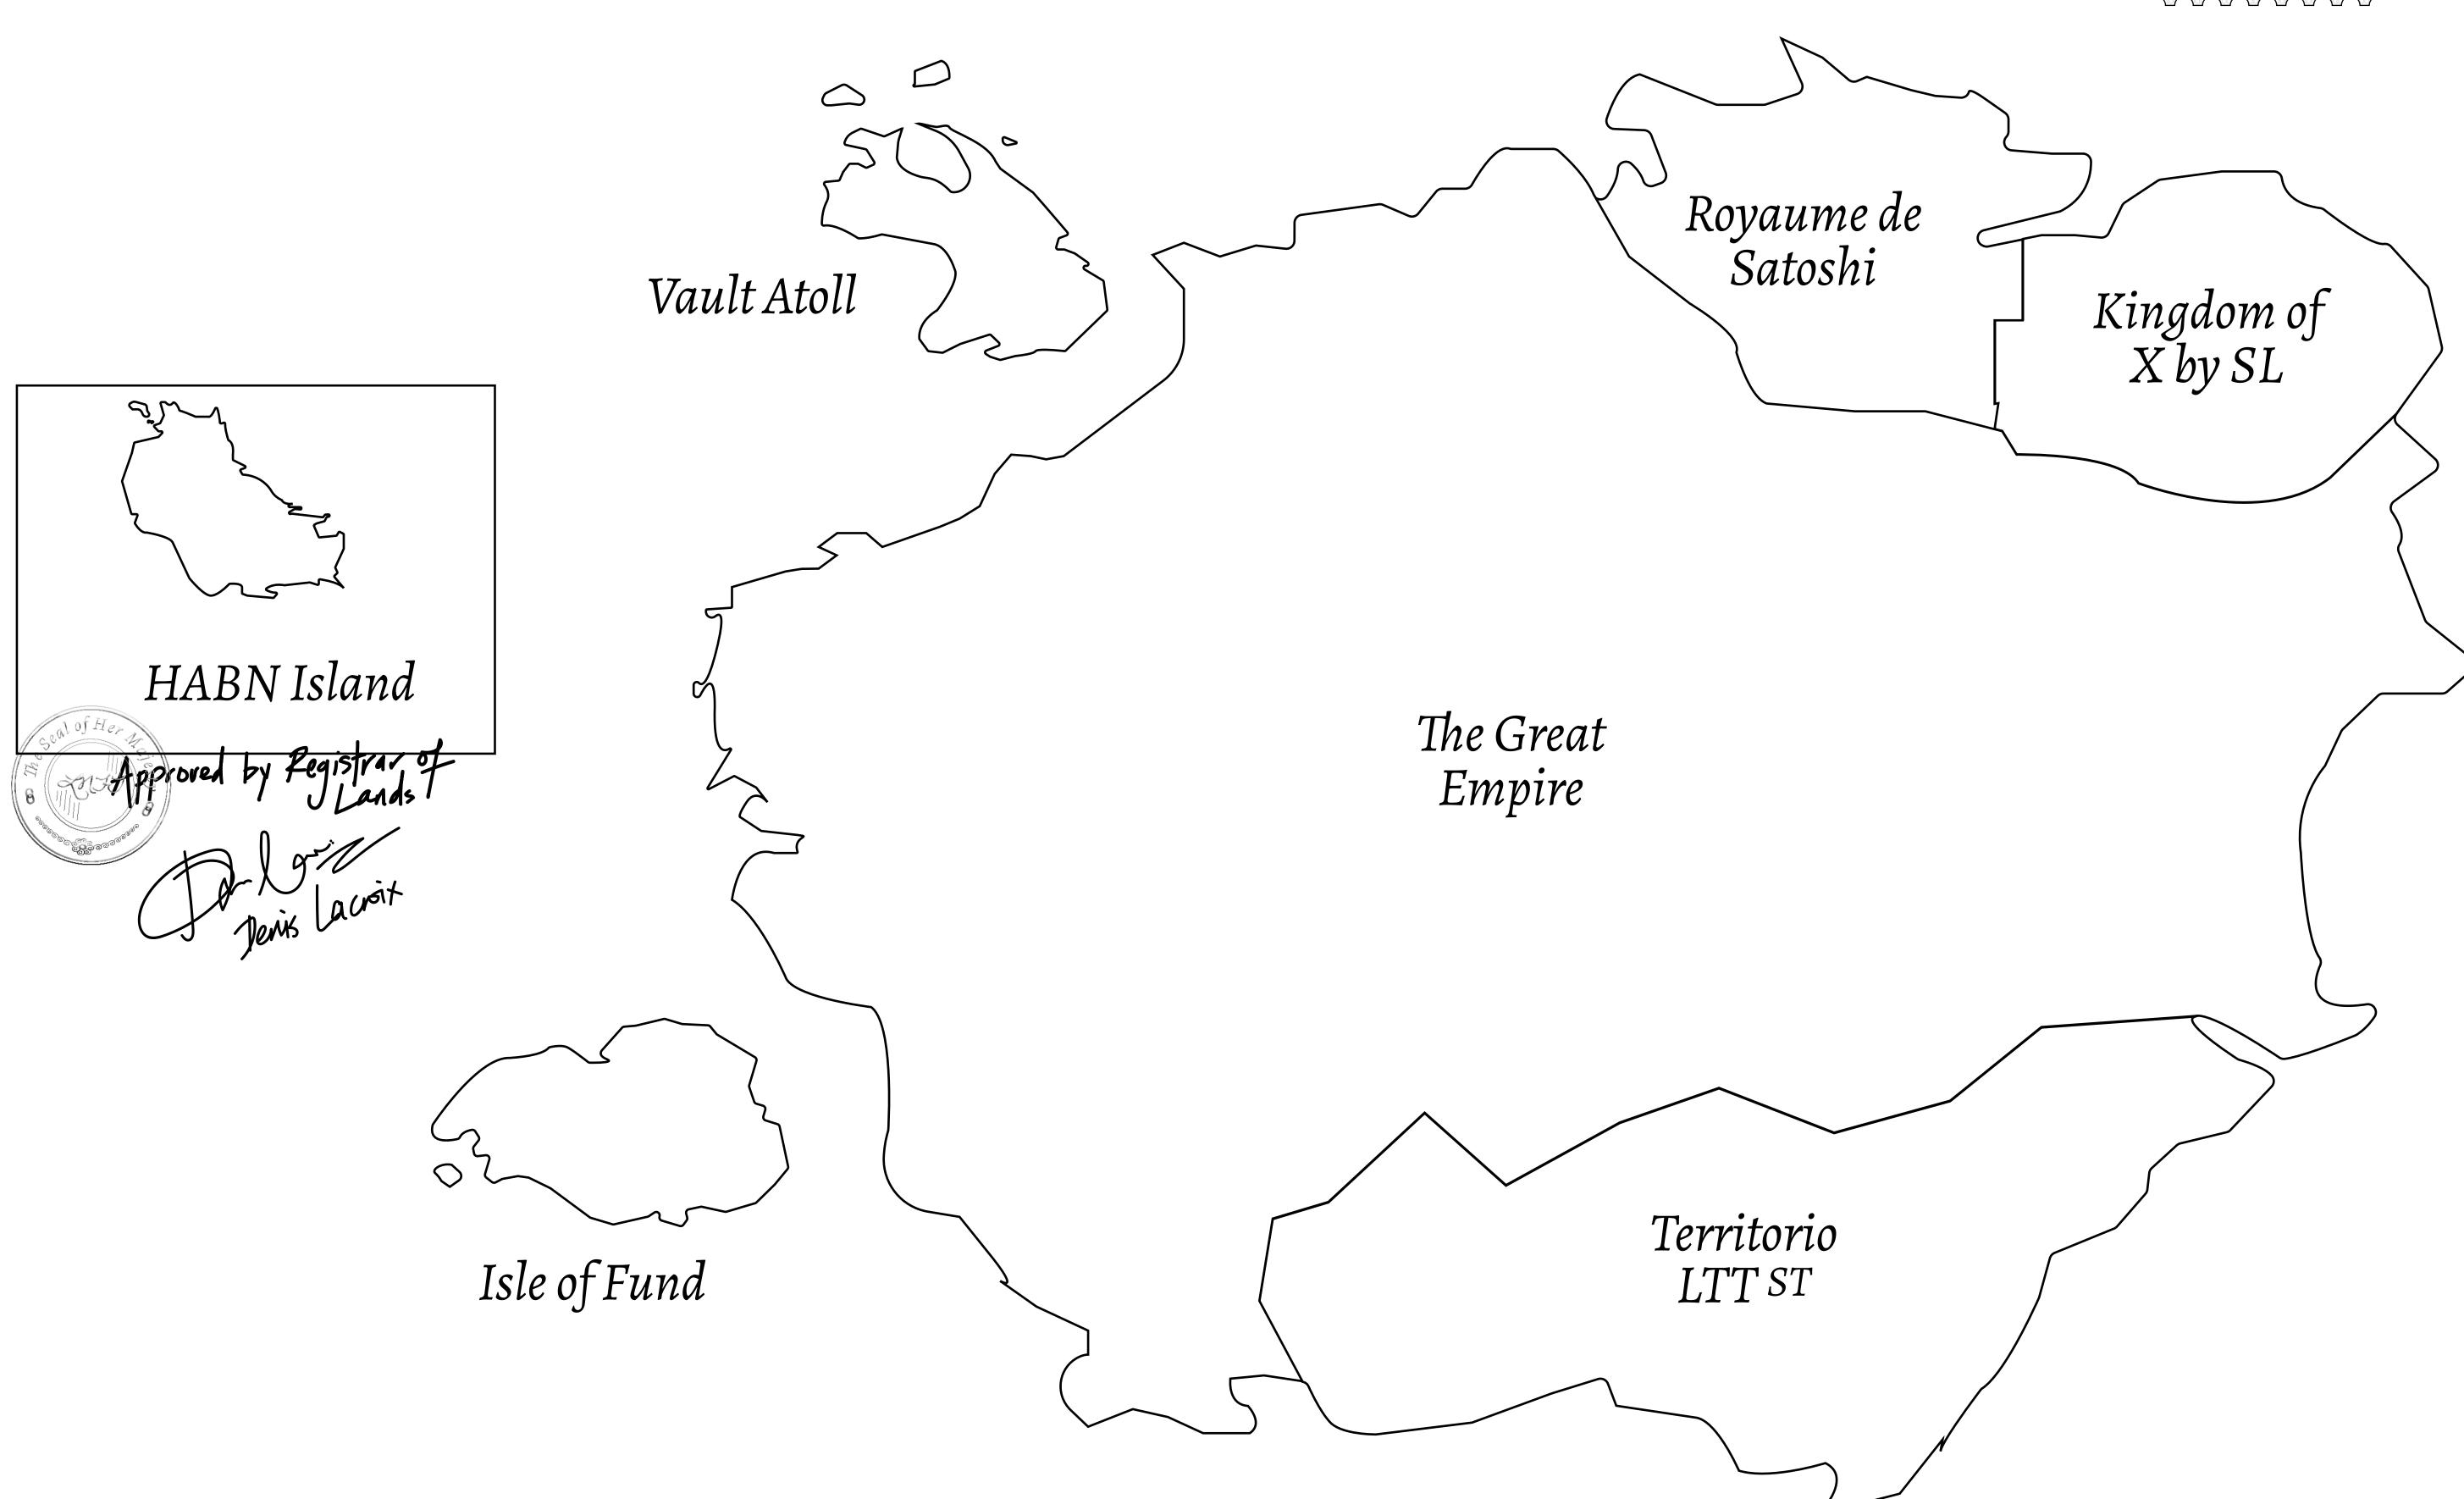

## THE BLOCK PEOPLE

HABN Island is the home of the Block Quarry, the operations center of the sophisticated tools that power financial transactions in the World. BUN, LTT, USDC, USDC platform credits, and NFT transactions and audits are handled on this island.

## GEOGRAPHY

COASTLINE
BORDERS
HIGHEST POINT
LOWEST POINT
PLOTS
SCALE

63.72 KM (39.59 MILES) OCEAN

MT HEPHAESTUS +2097 M PORT OF BLOCKCHAIN -95 M

181 1:50000

| H.M. LNFT Land Registry |                         | TITLE NUMBER |                  |     |                                                      |
|-------------------------|-------------------------|--------------|------------------|-----|------------------------------------------------------|
|                         |                         | H181-221121  |                  |     |                                                      |
| ADMINISTRATIVE AREA     | HABN ISLAND             | ISSUED       | 22 November 2021 | BJ. | SCALE 1/50000                                        |
| OWNER ENTITLEMENT       | Type W-HABN: Mint 4 NFT | Stories      |                  |     | B CONTRACTOR AND |