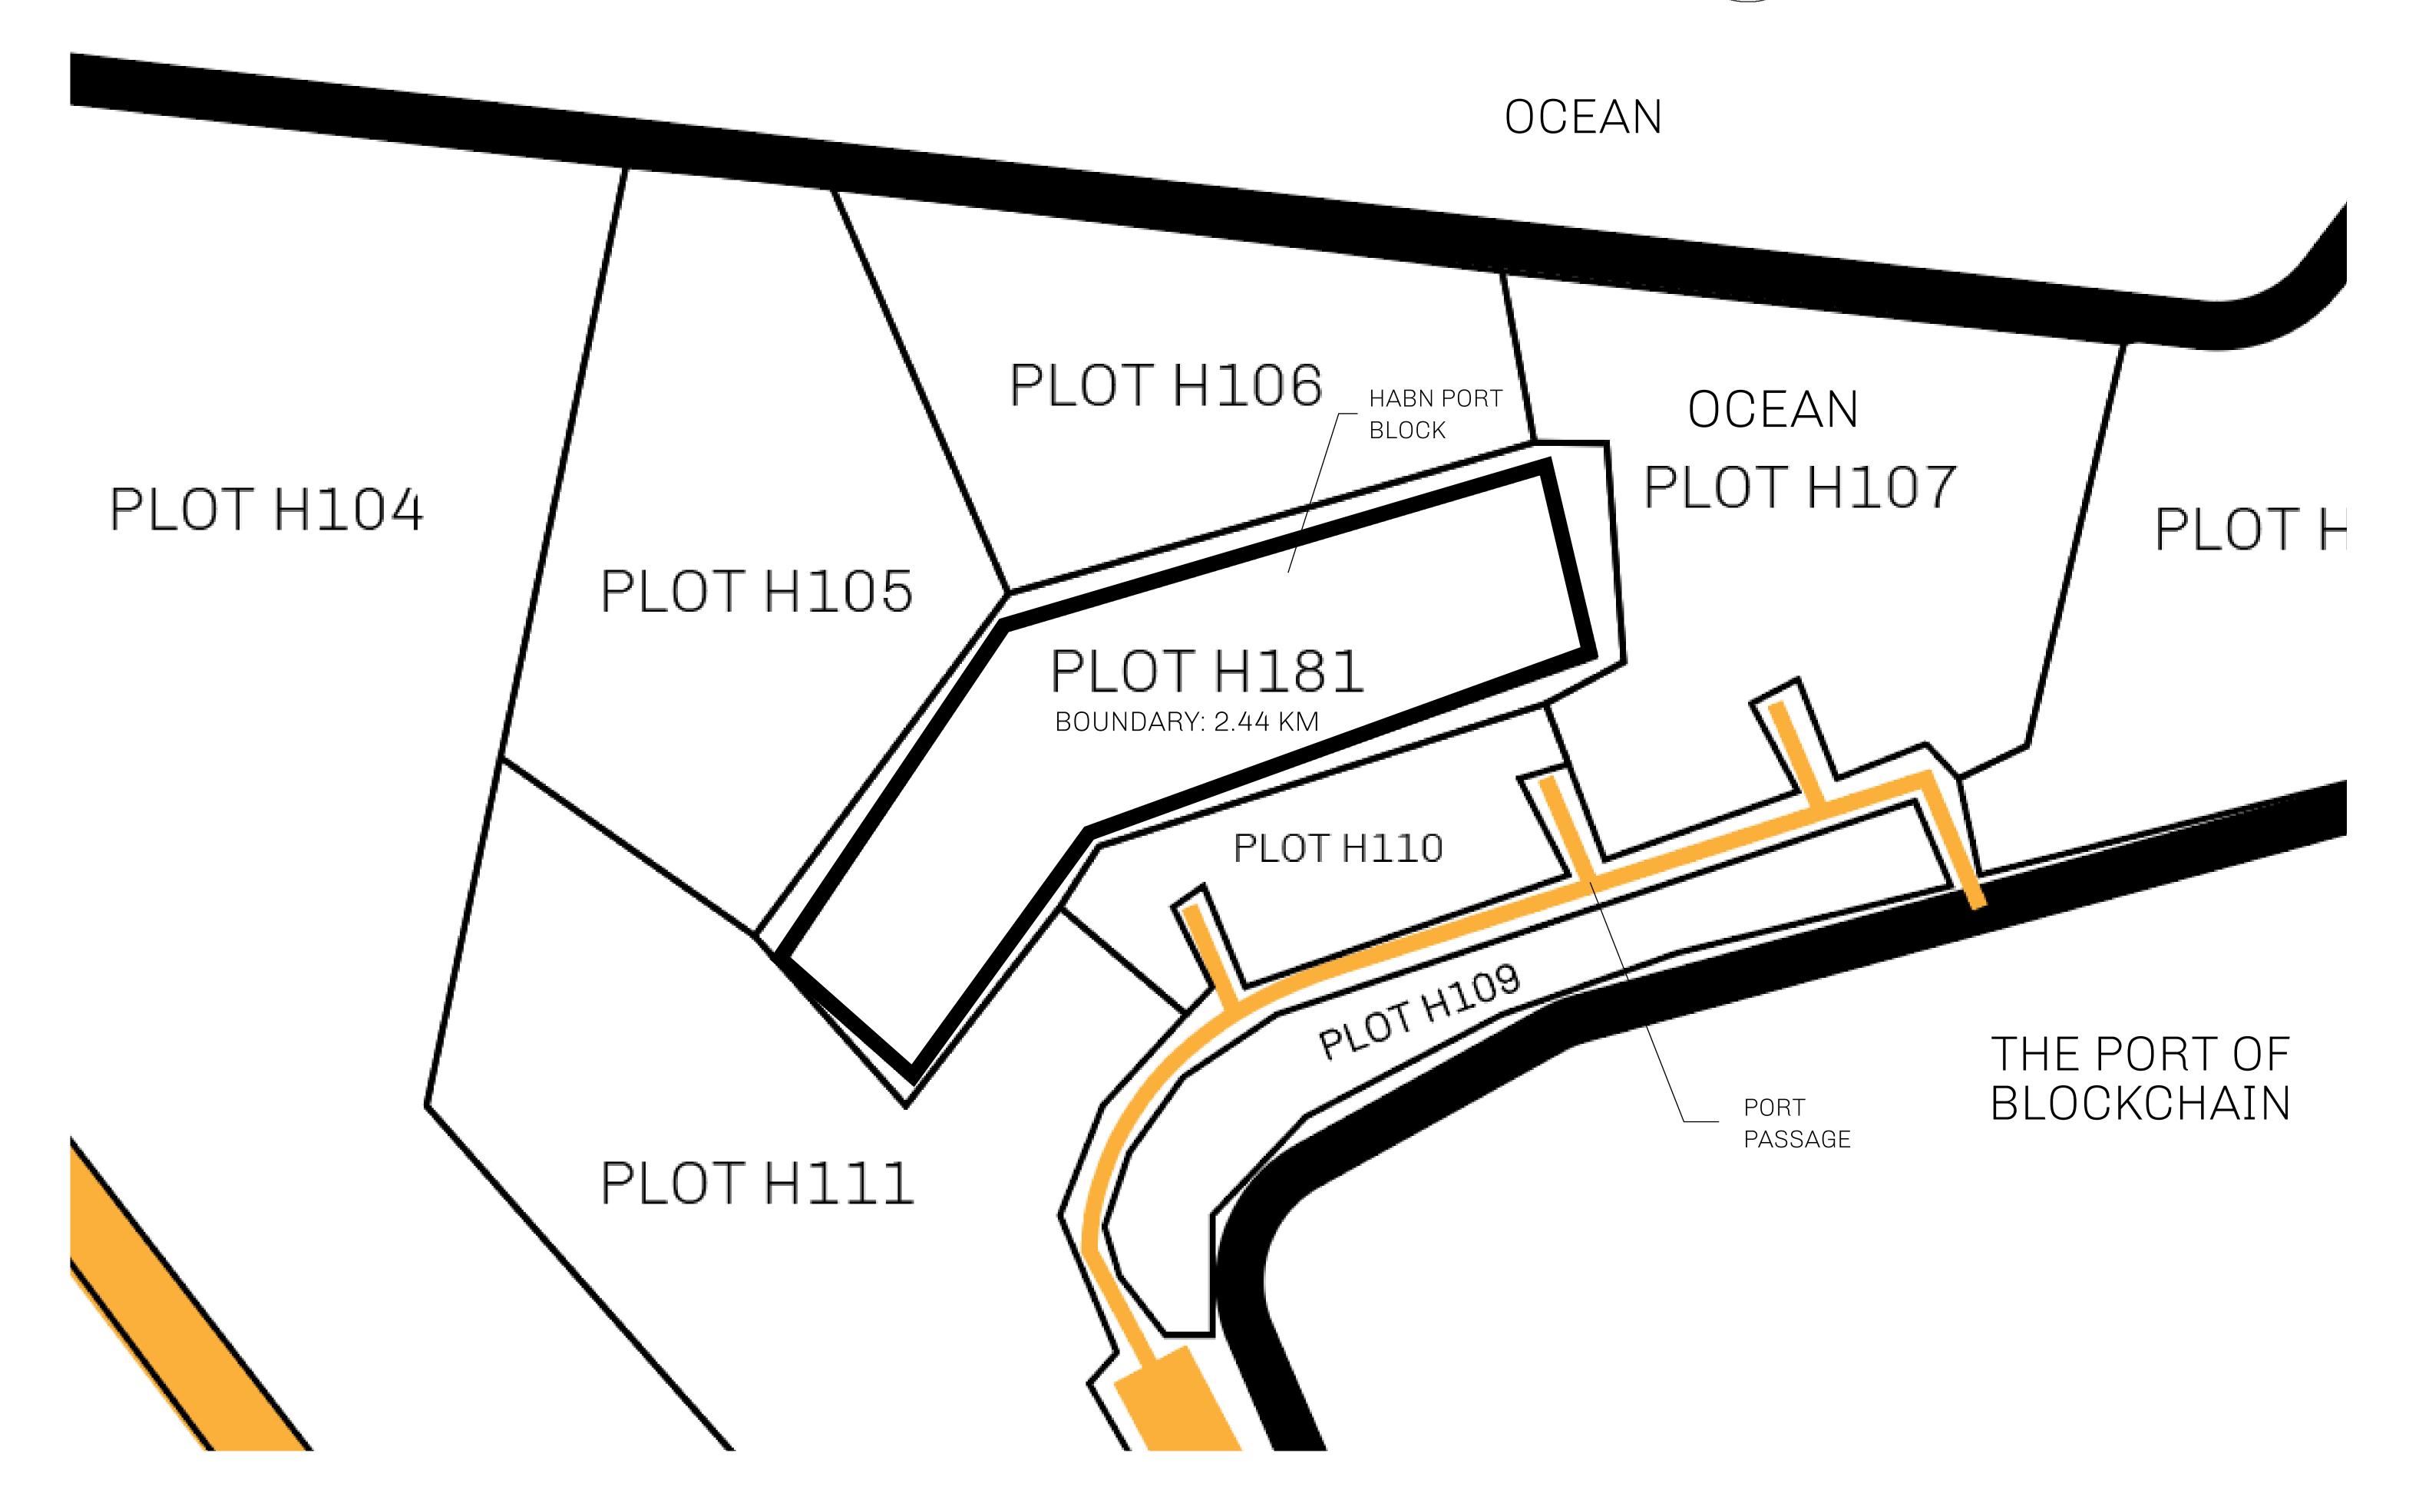

## GEOGRAPHY

COASTLINE
BORDERS
HIGHEST POINT
LOWEST POINT
PLOTS
SCALE

63.72 KM (39.59 MILES) OCEAN

MT HEPHAESTUS +2097 M PORT OF BLOCKCHAIN -95 M

181 1:50000

| H.M. LNFT Land Registry |                         | TITLE NUMBER |                  |     |                                                      |
|-------------------------|-------------------------|--------------|------------------|-----|------------------------------------------------------|
|                         |                         | H181-221121  |                  |     |                                                      |
| ADMINISTRATIVE AREA     | HABN ISLAND             | ISSUED       | 22 November 2021 | BJ. | SCALE 1/50000                                        |
| OWNER ENTITLEMENT       | Type W-HABN: Mint 4 NFT | Stories      |                  |     | B CONTRACTOR AND |