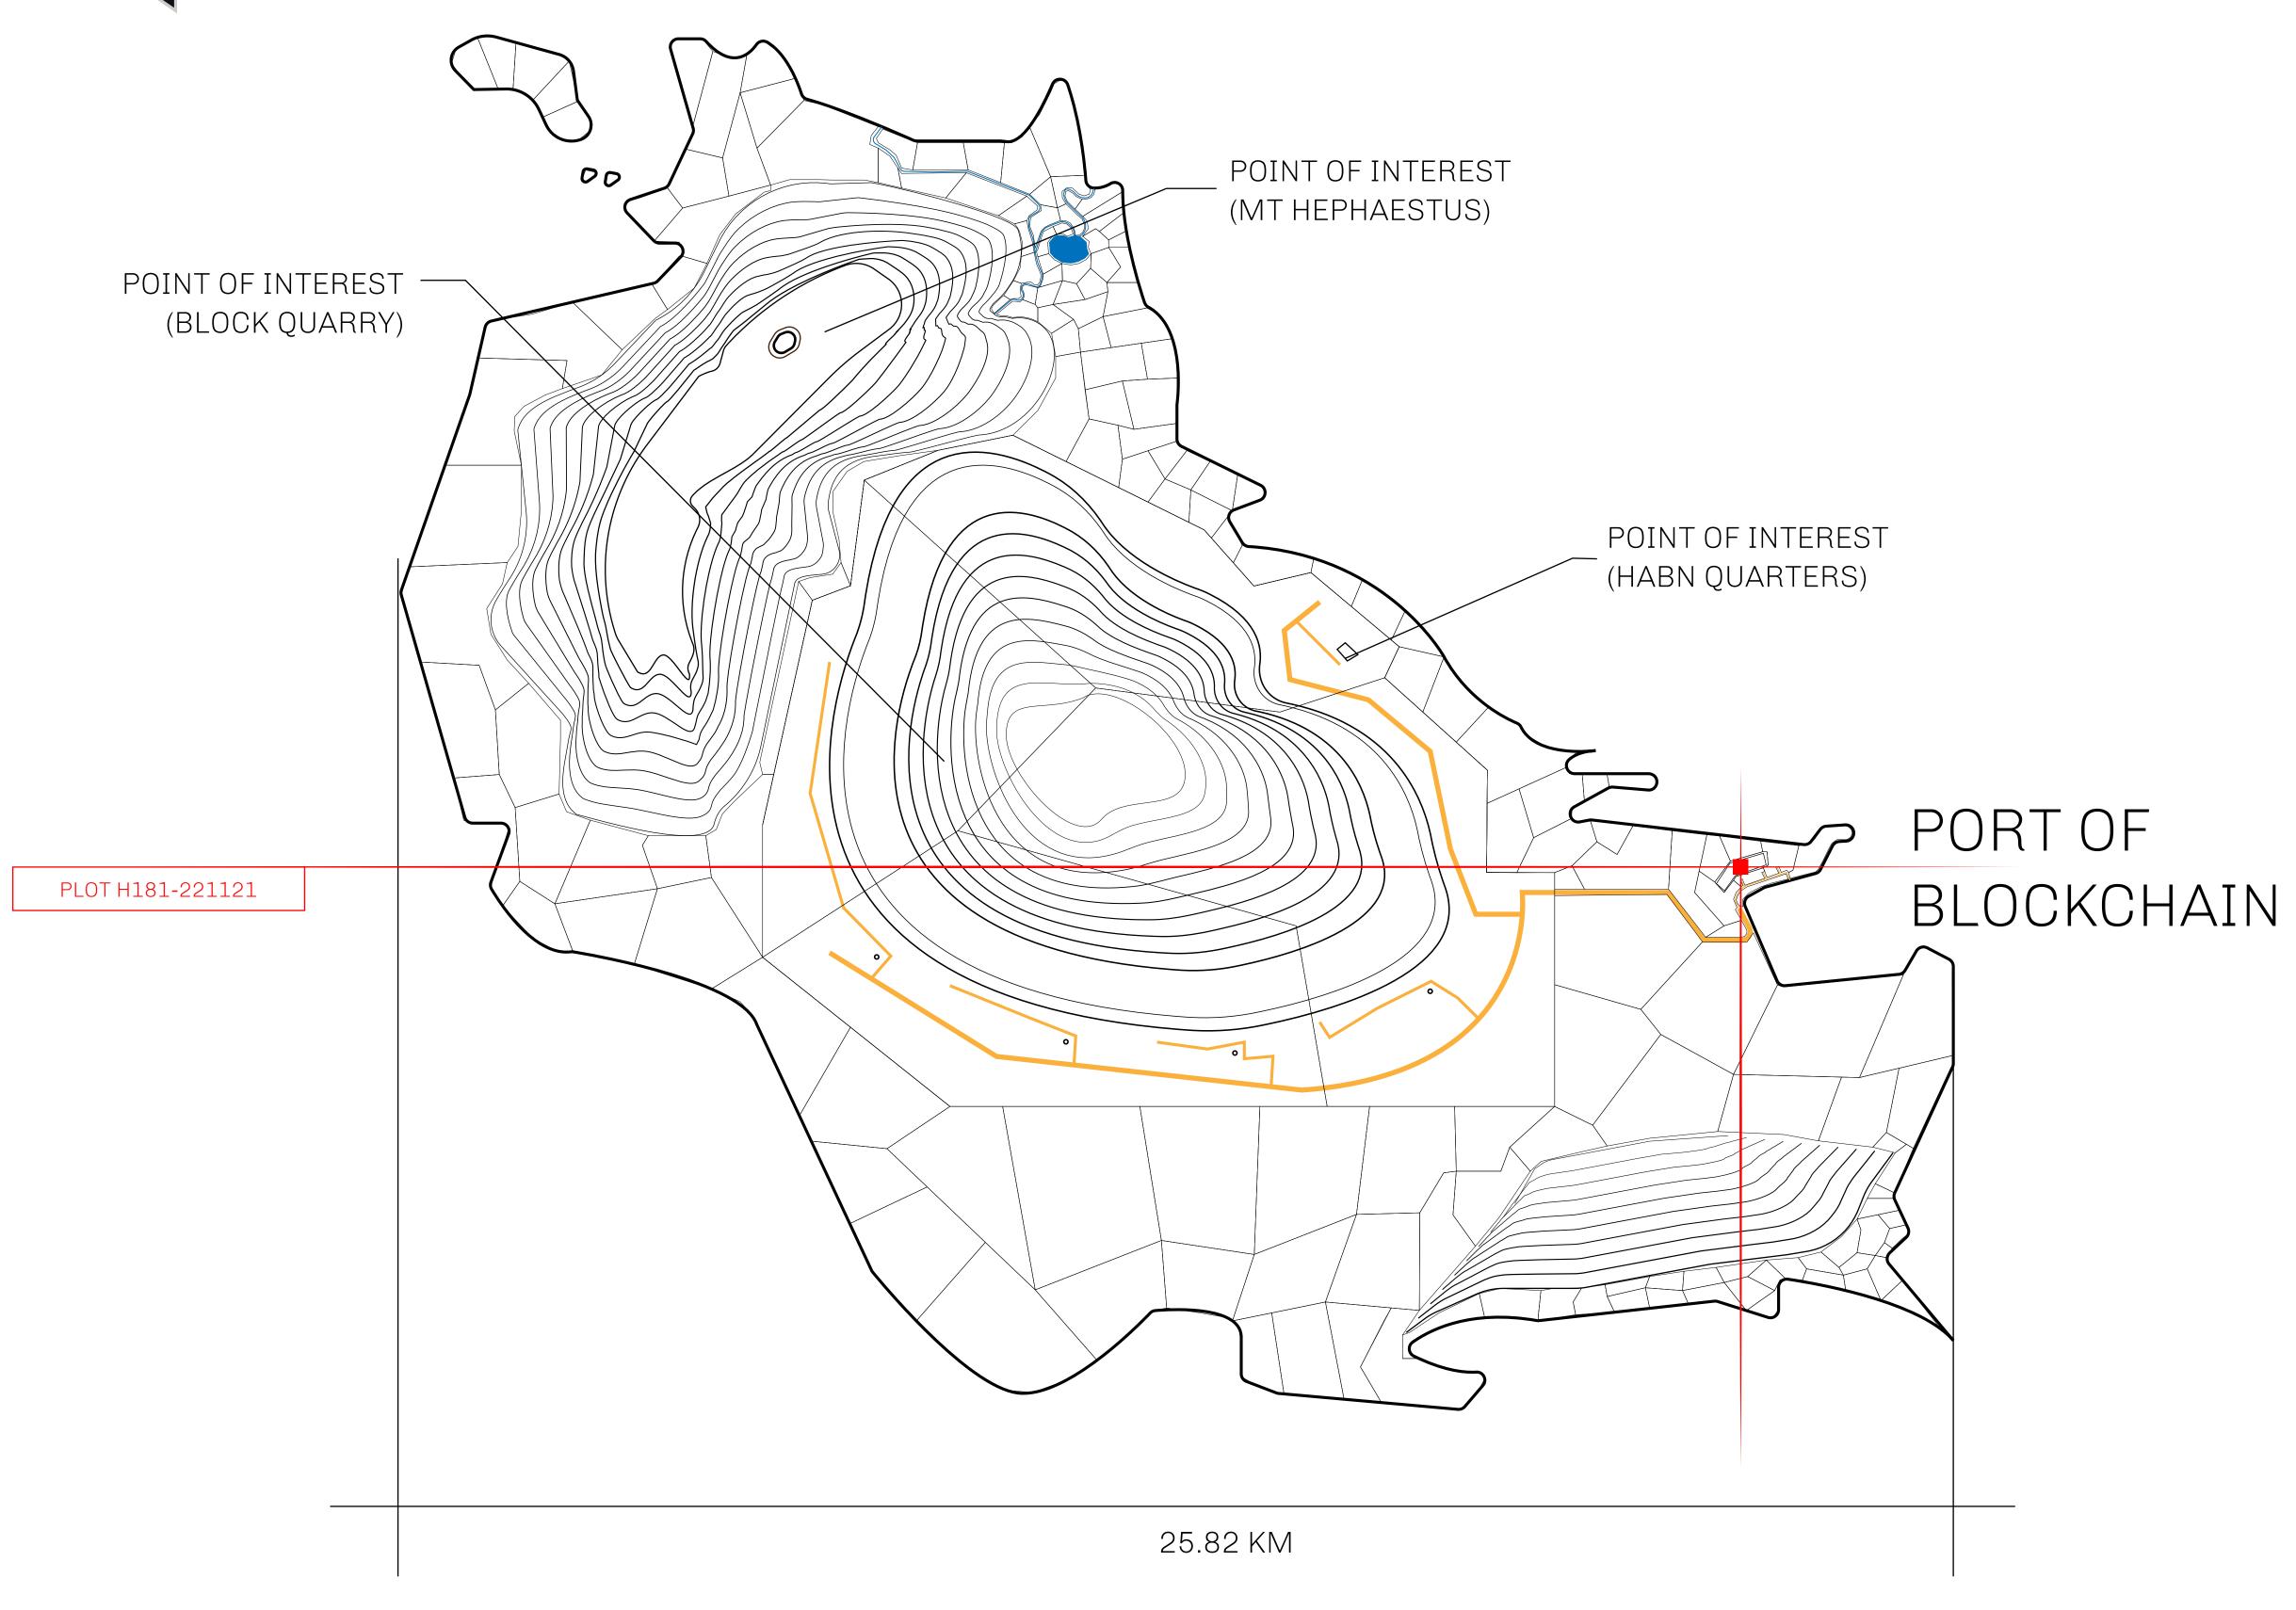

## THE BLOCK PEOPLE

HABN Island is the home of the Block Quarry, the operations center of the sophisticated tools that power financial transactions in the World. BUN, LTT, USDC, USDC platform credits, and NFT transactions and audits are handled on this island.

## GEOGRAPHY

COASTLINE
BORDERS
HIGHEST POINT
LOWEST POINT
PLOTS
SCALE

63.72 KM (39.59 MILES) OCEAN

MT HEPHAESTUS +2097 M PORT OF BLOCKCHAIN -95 M

181 1:50000

| H.M. LNFT Land Registry |                         | TITLE NUMBER |                  |     |                                                      |
|-------------------------|-------------------------|--------------|------------------|-----|------------------------------------------------------|
|                         |                         | H181-221121  |                  |     |                                                      |
| ADMINISTRATIVE AREA     | HABN ISLAND             | ISSUED       | 22 November 2021 | BJ. | SCALE 1/50000                                        |
| OWNER ENTITLEMENT       | Type W-HABN: Mint 4 NFT | Stories      |                  |     | B CONTRACTOR AND |