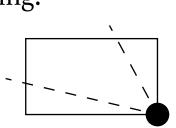

### **OFFICIAL PERSPECTIVE SHEET FOR FILING**

Indicate vantage point for each drawing. Copy and mark each sheet required prior to filing.

Guide - Vantage point should be indicated as shown in the diagram: