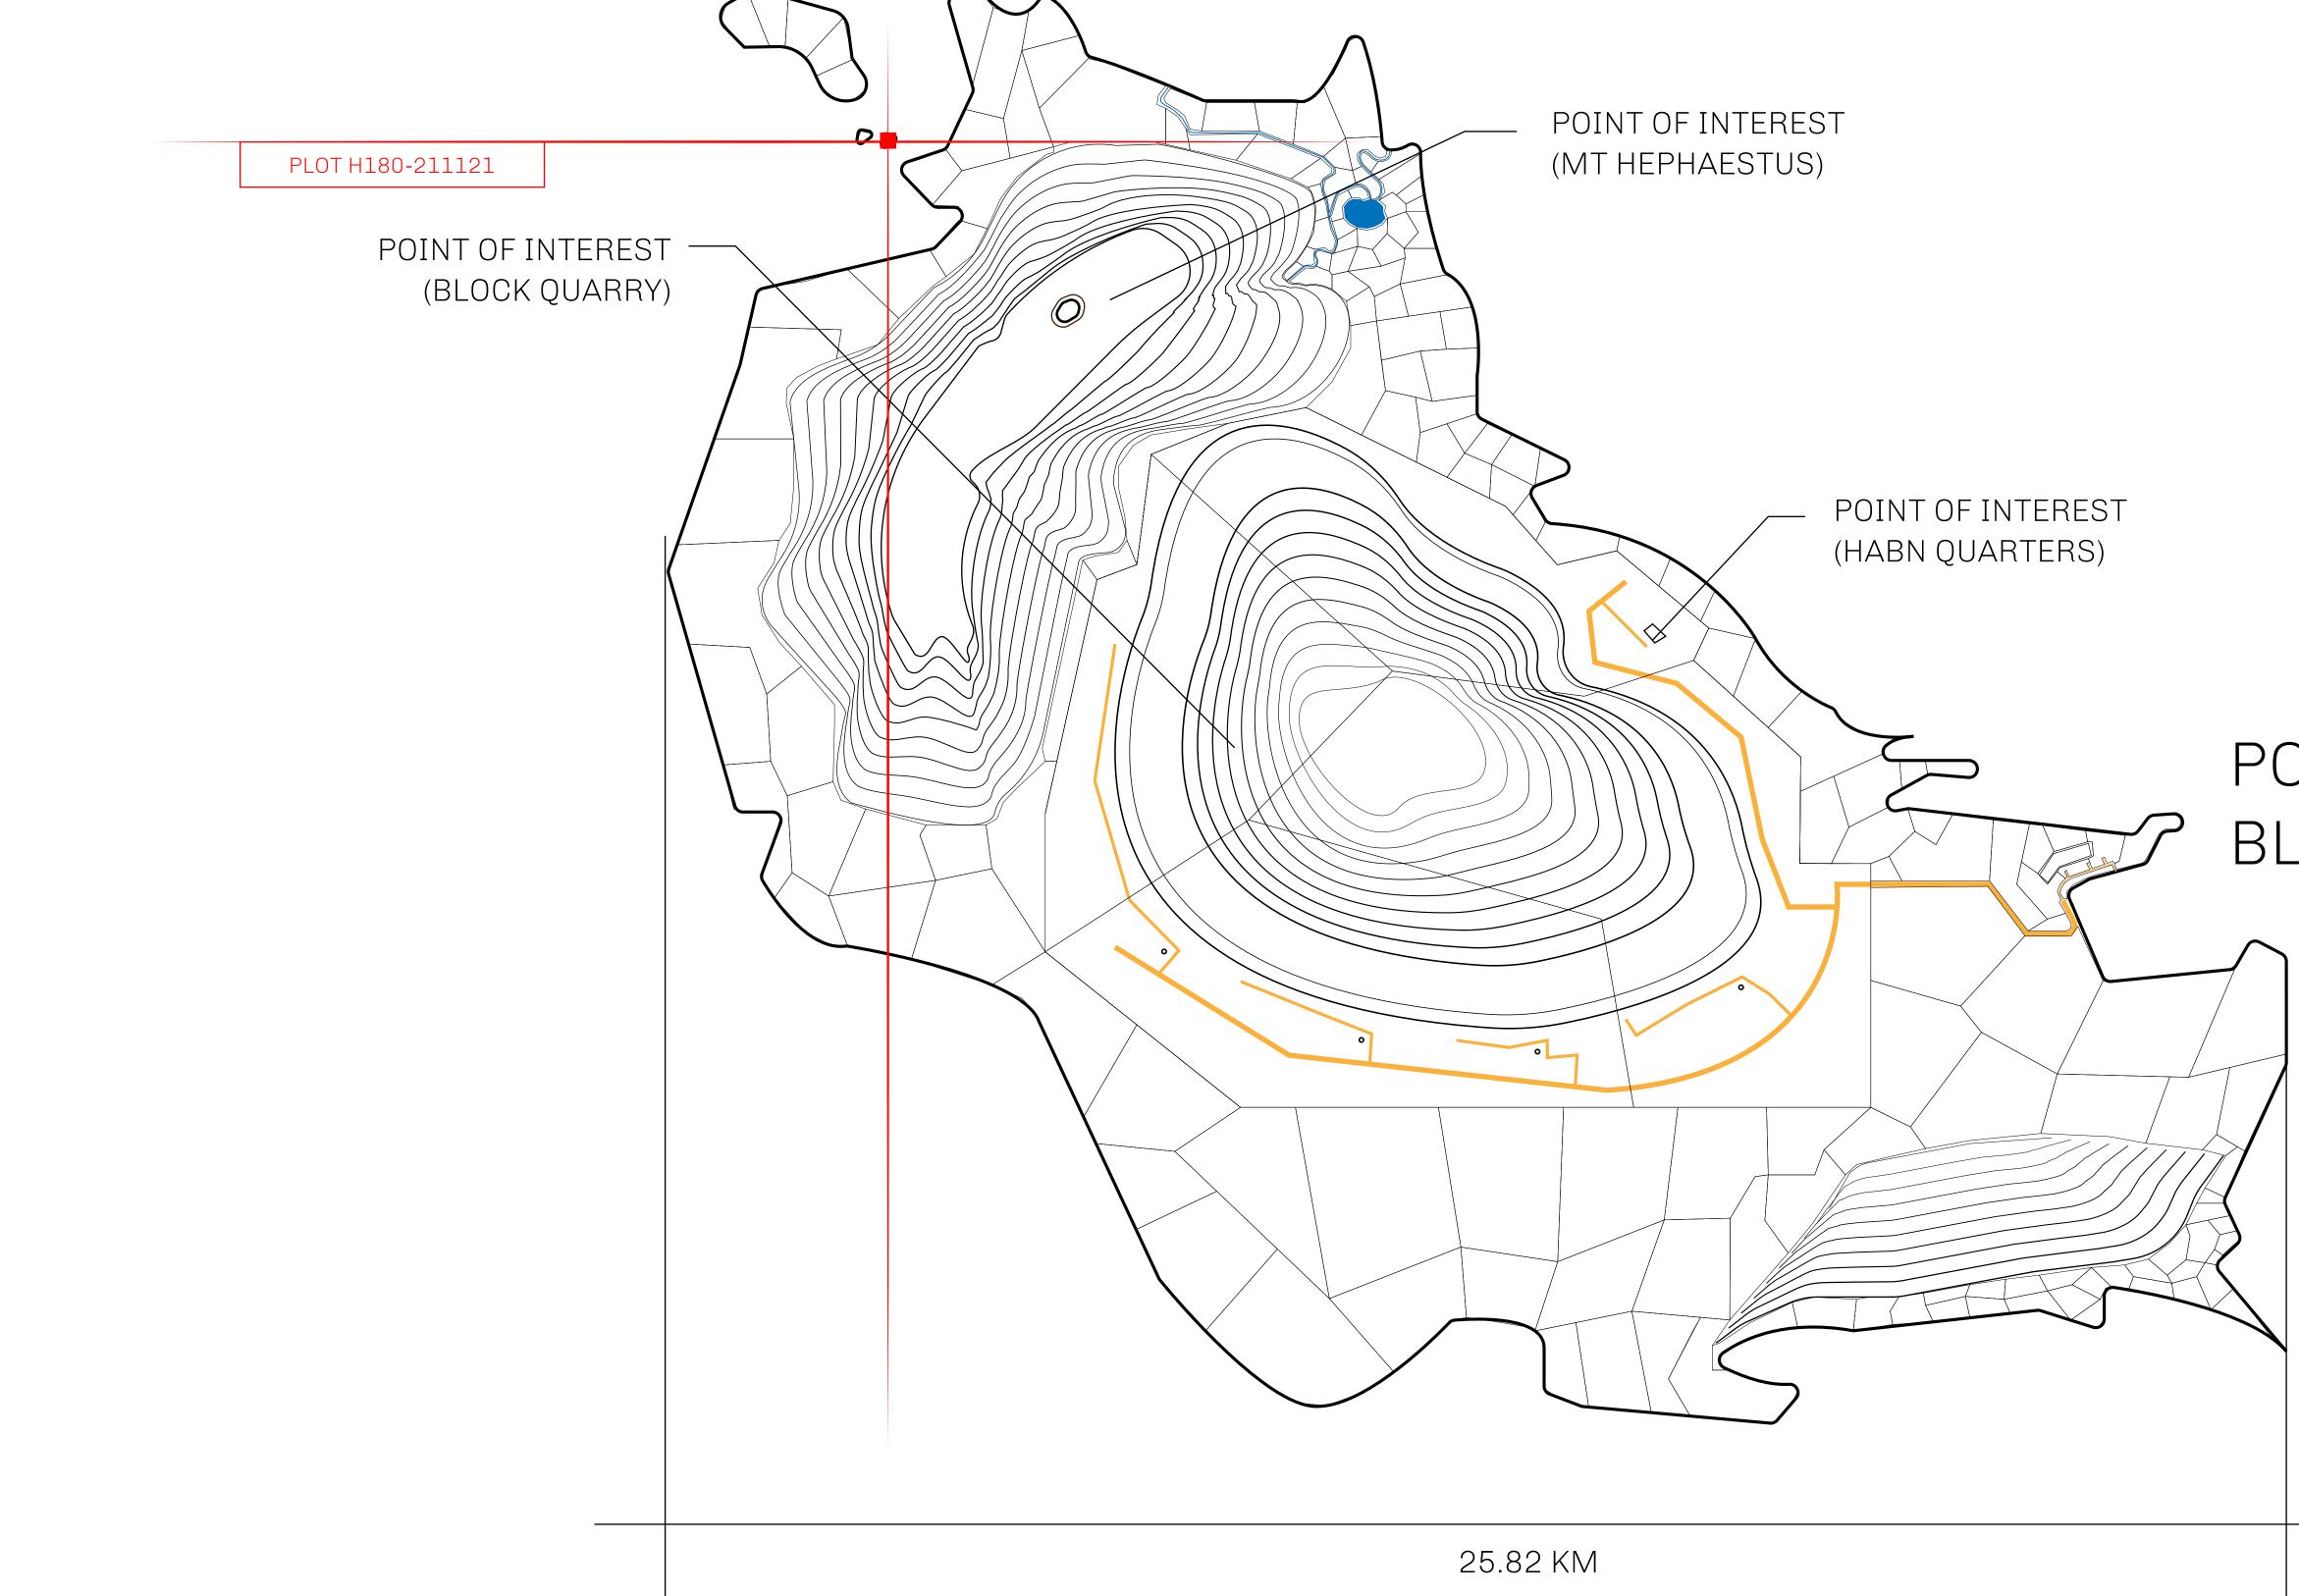

## THE BLOCK PEOPLE

HABN Island is the home of the Block Quarry, the operations center of the sophisticated tools that power financial transactions in the World. BUN, LTT, USDC, USDC platform credits, and NFT transactions and audits are handled on this island.

### GEOGRAPHY

COASTLINE BORDERS HIGHEST POINT LOWEST POINT PLOTS SCALE

63.72 KM (39.59 MILES) OCEAN MT HEPHAESTUS +2097 M PORT OF BLOCKCHAIN -95 M 181 1:50000

# BLOCKCHAIN

# PORT OF