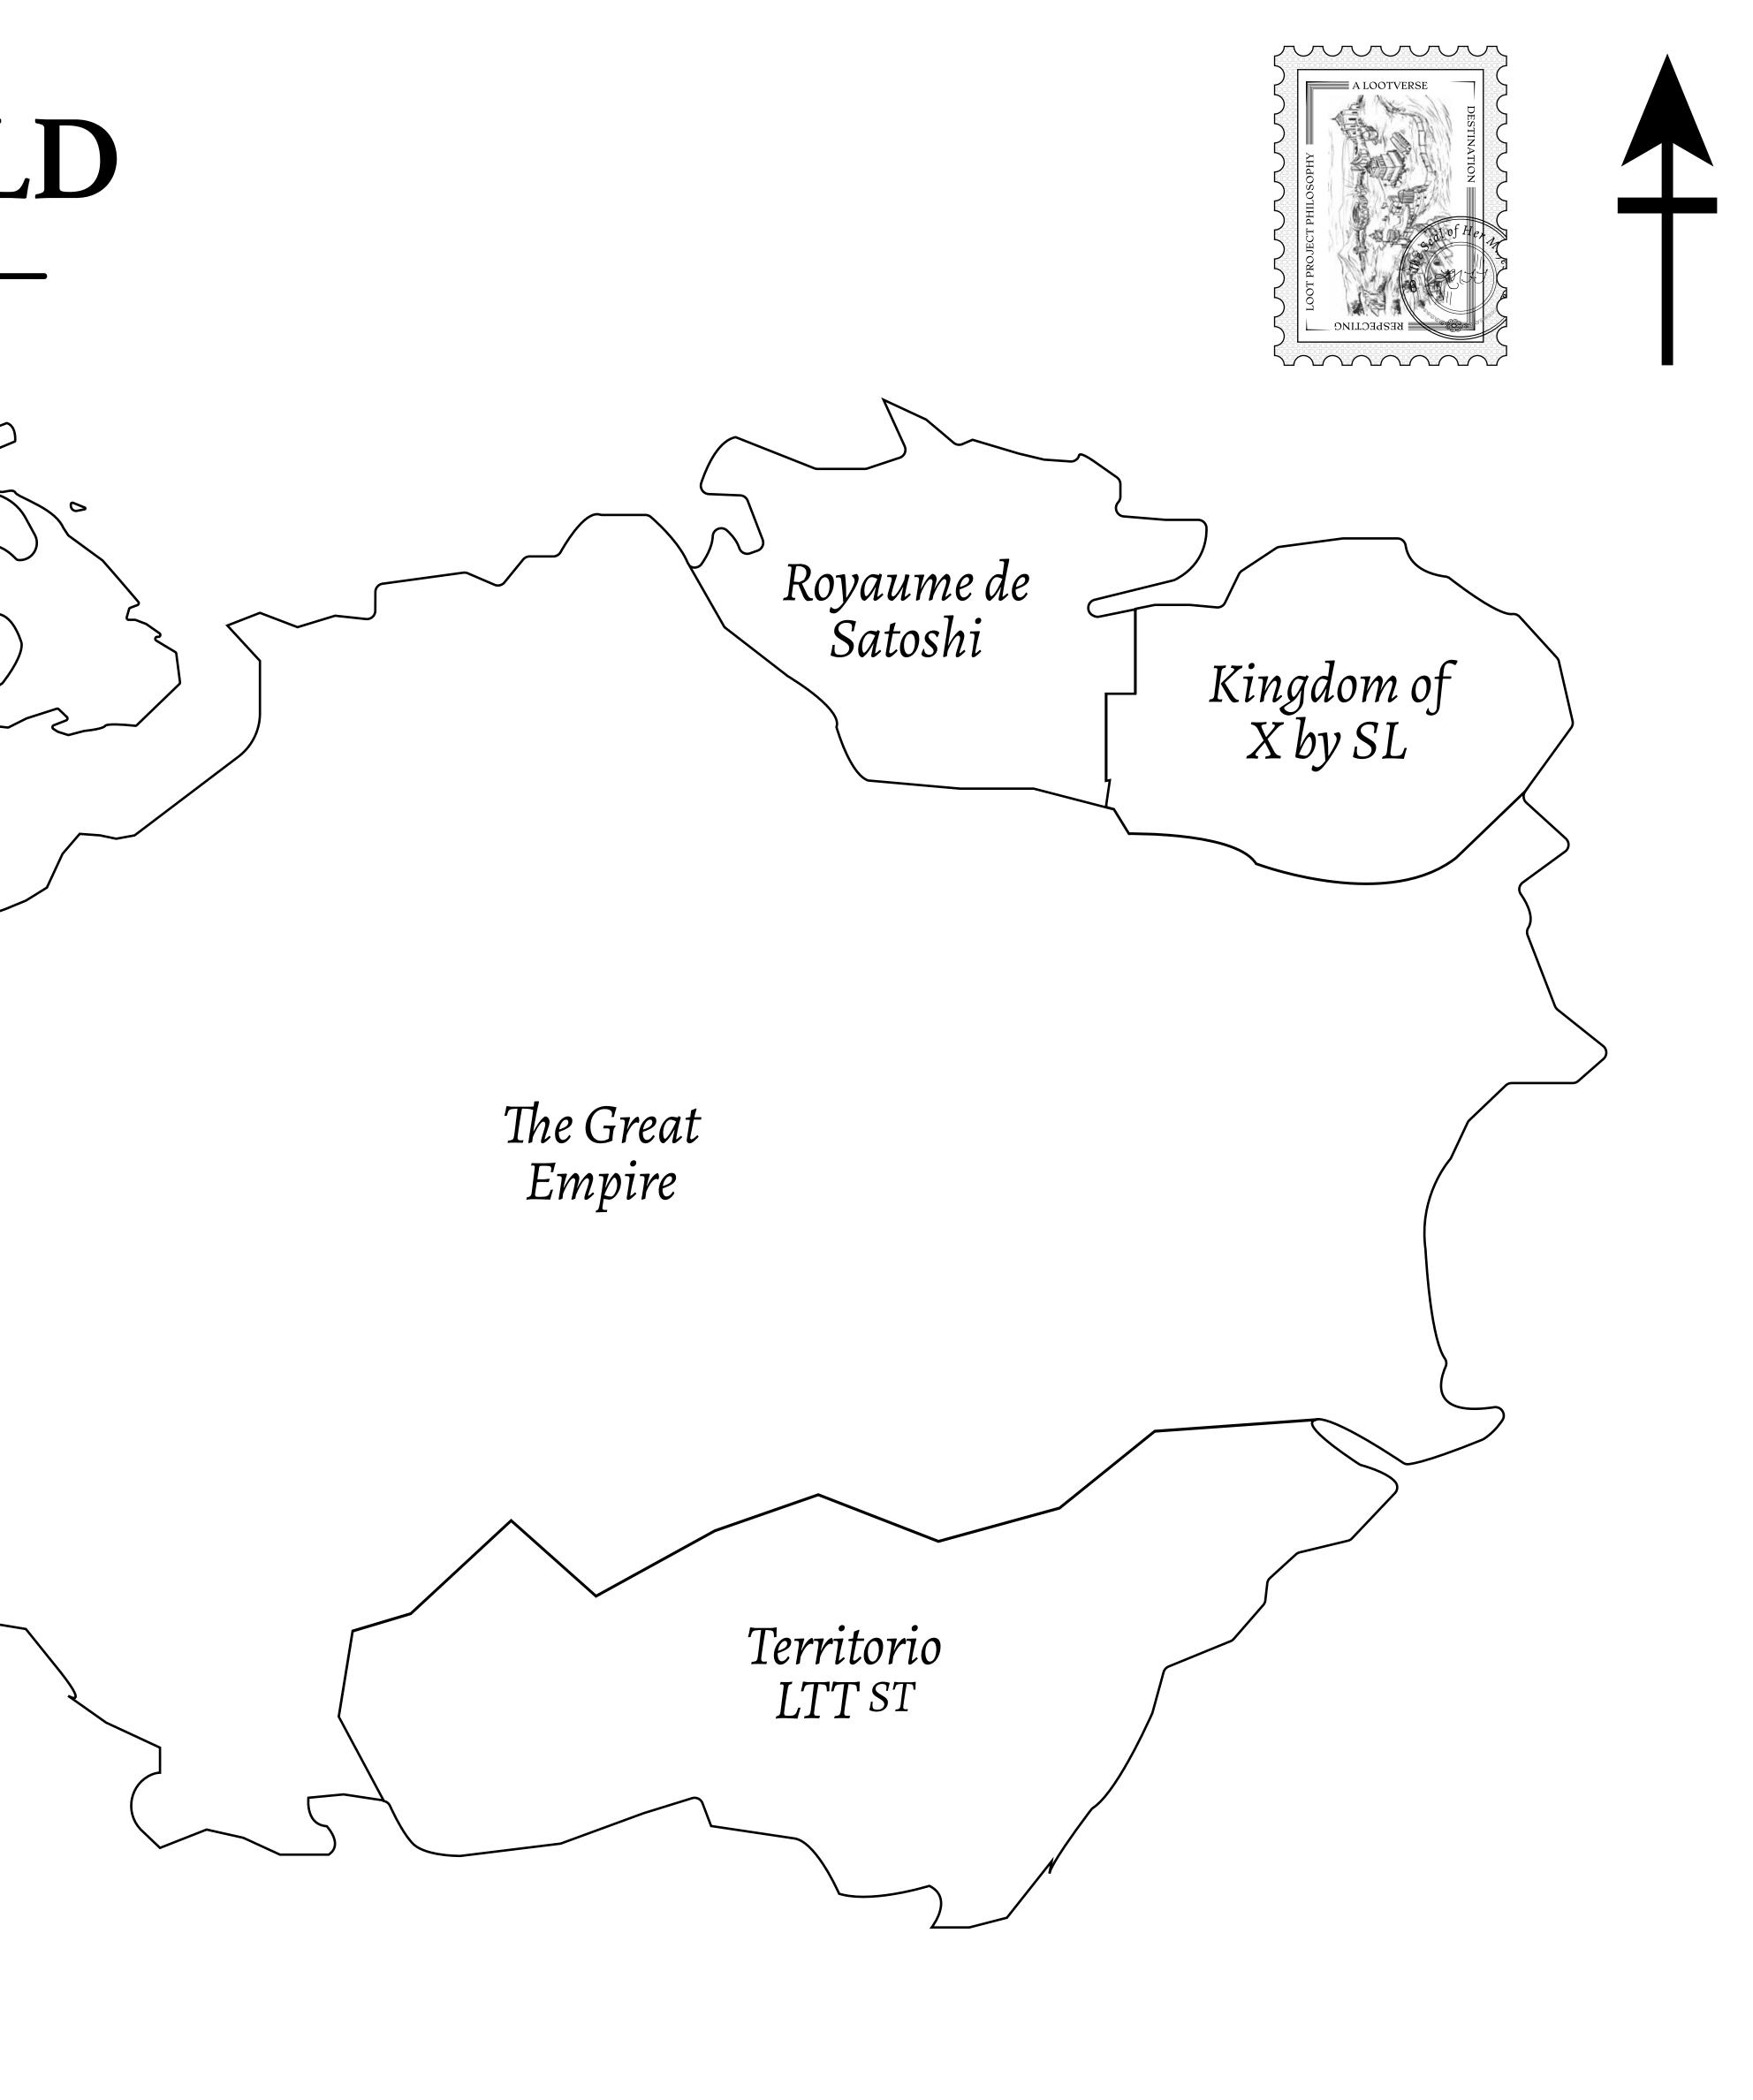

# LOOT NFT WORLD $\int$



 $\bigcirc$ 



Isle of Fund







## THE BLOCK PEOPLE

HABN Island is the home of the Block Quarry, the operations center of the sophisticated tools that power financial transactions in the World. BUN, LTT, USDC, USDC platform credits, and NFT transactions and audits are handled on this island.



### GEOGRAPHY

COASTLINE BORDERS HIGHEST POINT LOWEST POINT PLOTS SCALE

63.72 KM (39.59 MILES) OCEAN MT HEPHAESTUS +2097 M PORT OF BLOCKCHAIN -95 M 181 1:50000

# BLOCKCHAIN

# PORT OF











## OCEAN



### **OFFICIAL PERSPECTIVE SHEET FOR FILING**

Indicate vantage point for each drawing. Copy and mark each sheet required prior to filing.

Guide - Vantage point should be indicated as shown in the diagram: