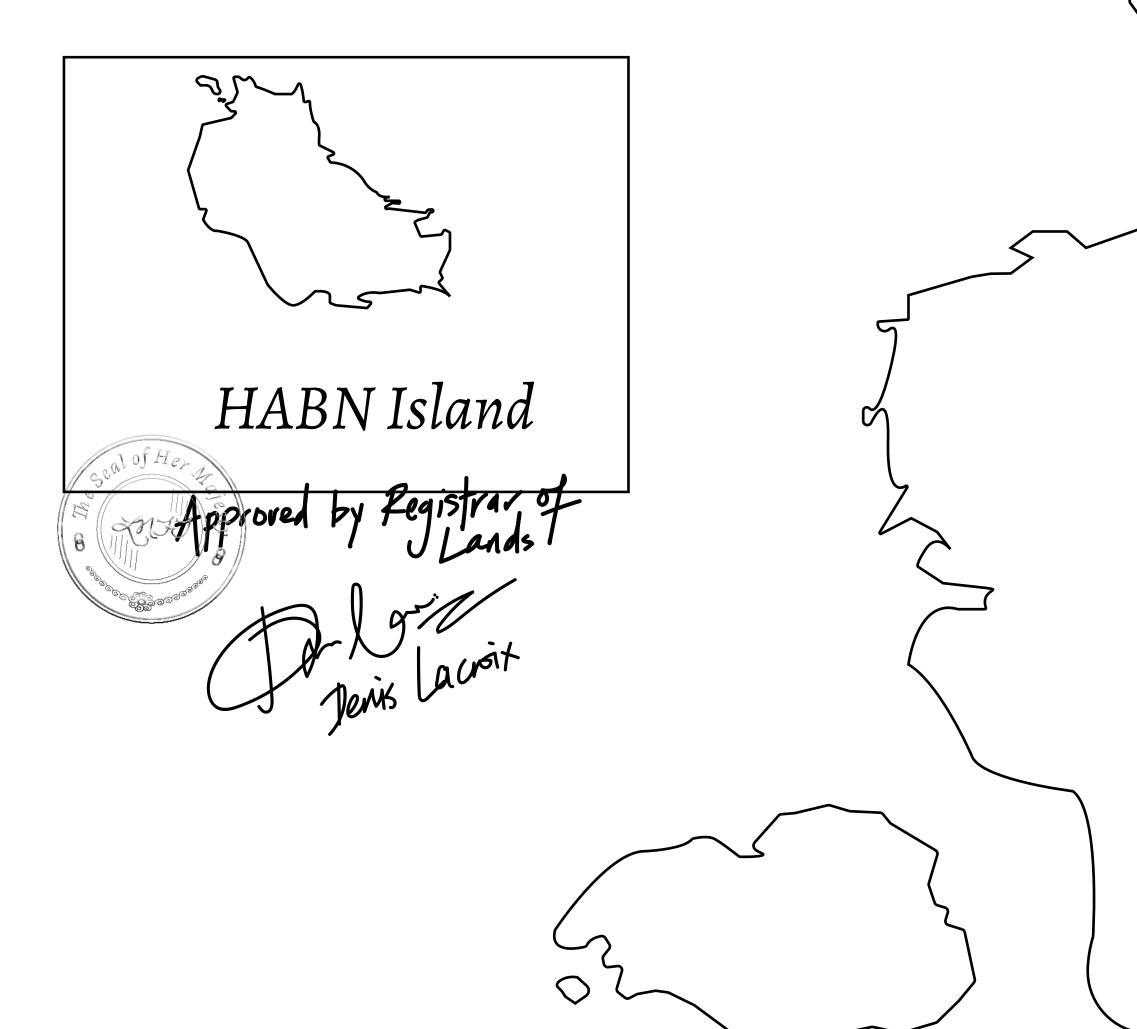

## THE BLOCK PEOPLE

HABN Island is the home of the Block Quarry, the operations center of the sophisticated tools that power financial transactions in the World. BUN, LTT, USDC, USDC platform credits, and NFT transactions and audits are handled on this island.

### GEOGRAPHY

COASTLINE BORDERS HIGHEST POINT LOWEST POINT PLOTS SCALE

63.72 KM (39.59 MILES) OCEAN MT HEPHAESTUS +2097 M PORT OF BLOCKCHAIN -95 M 181 1:50000