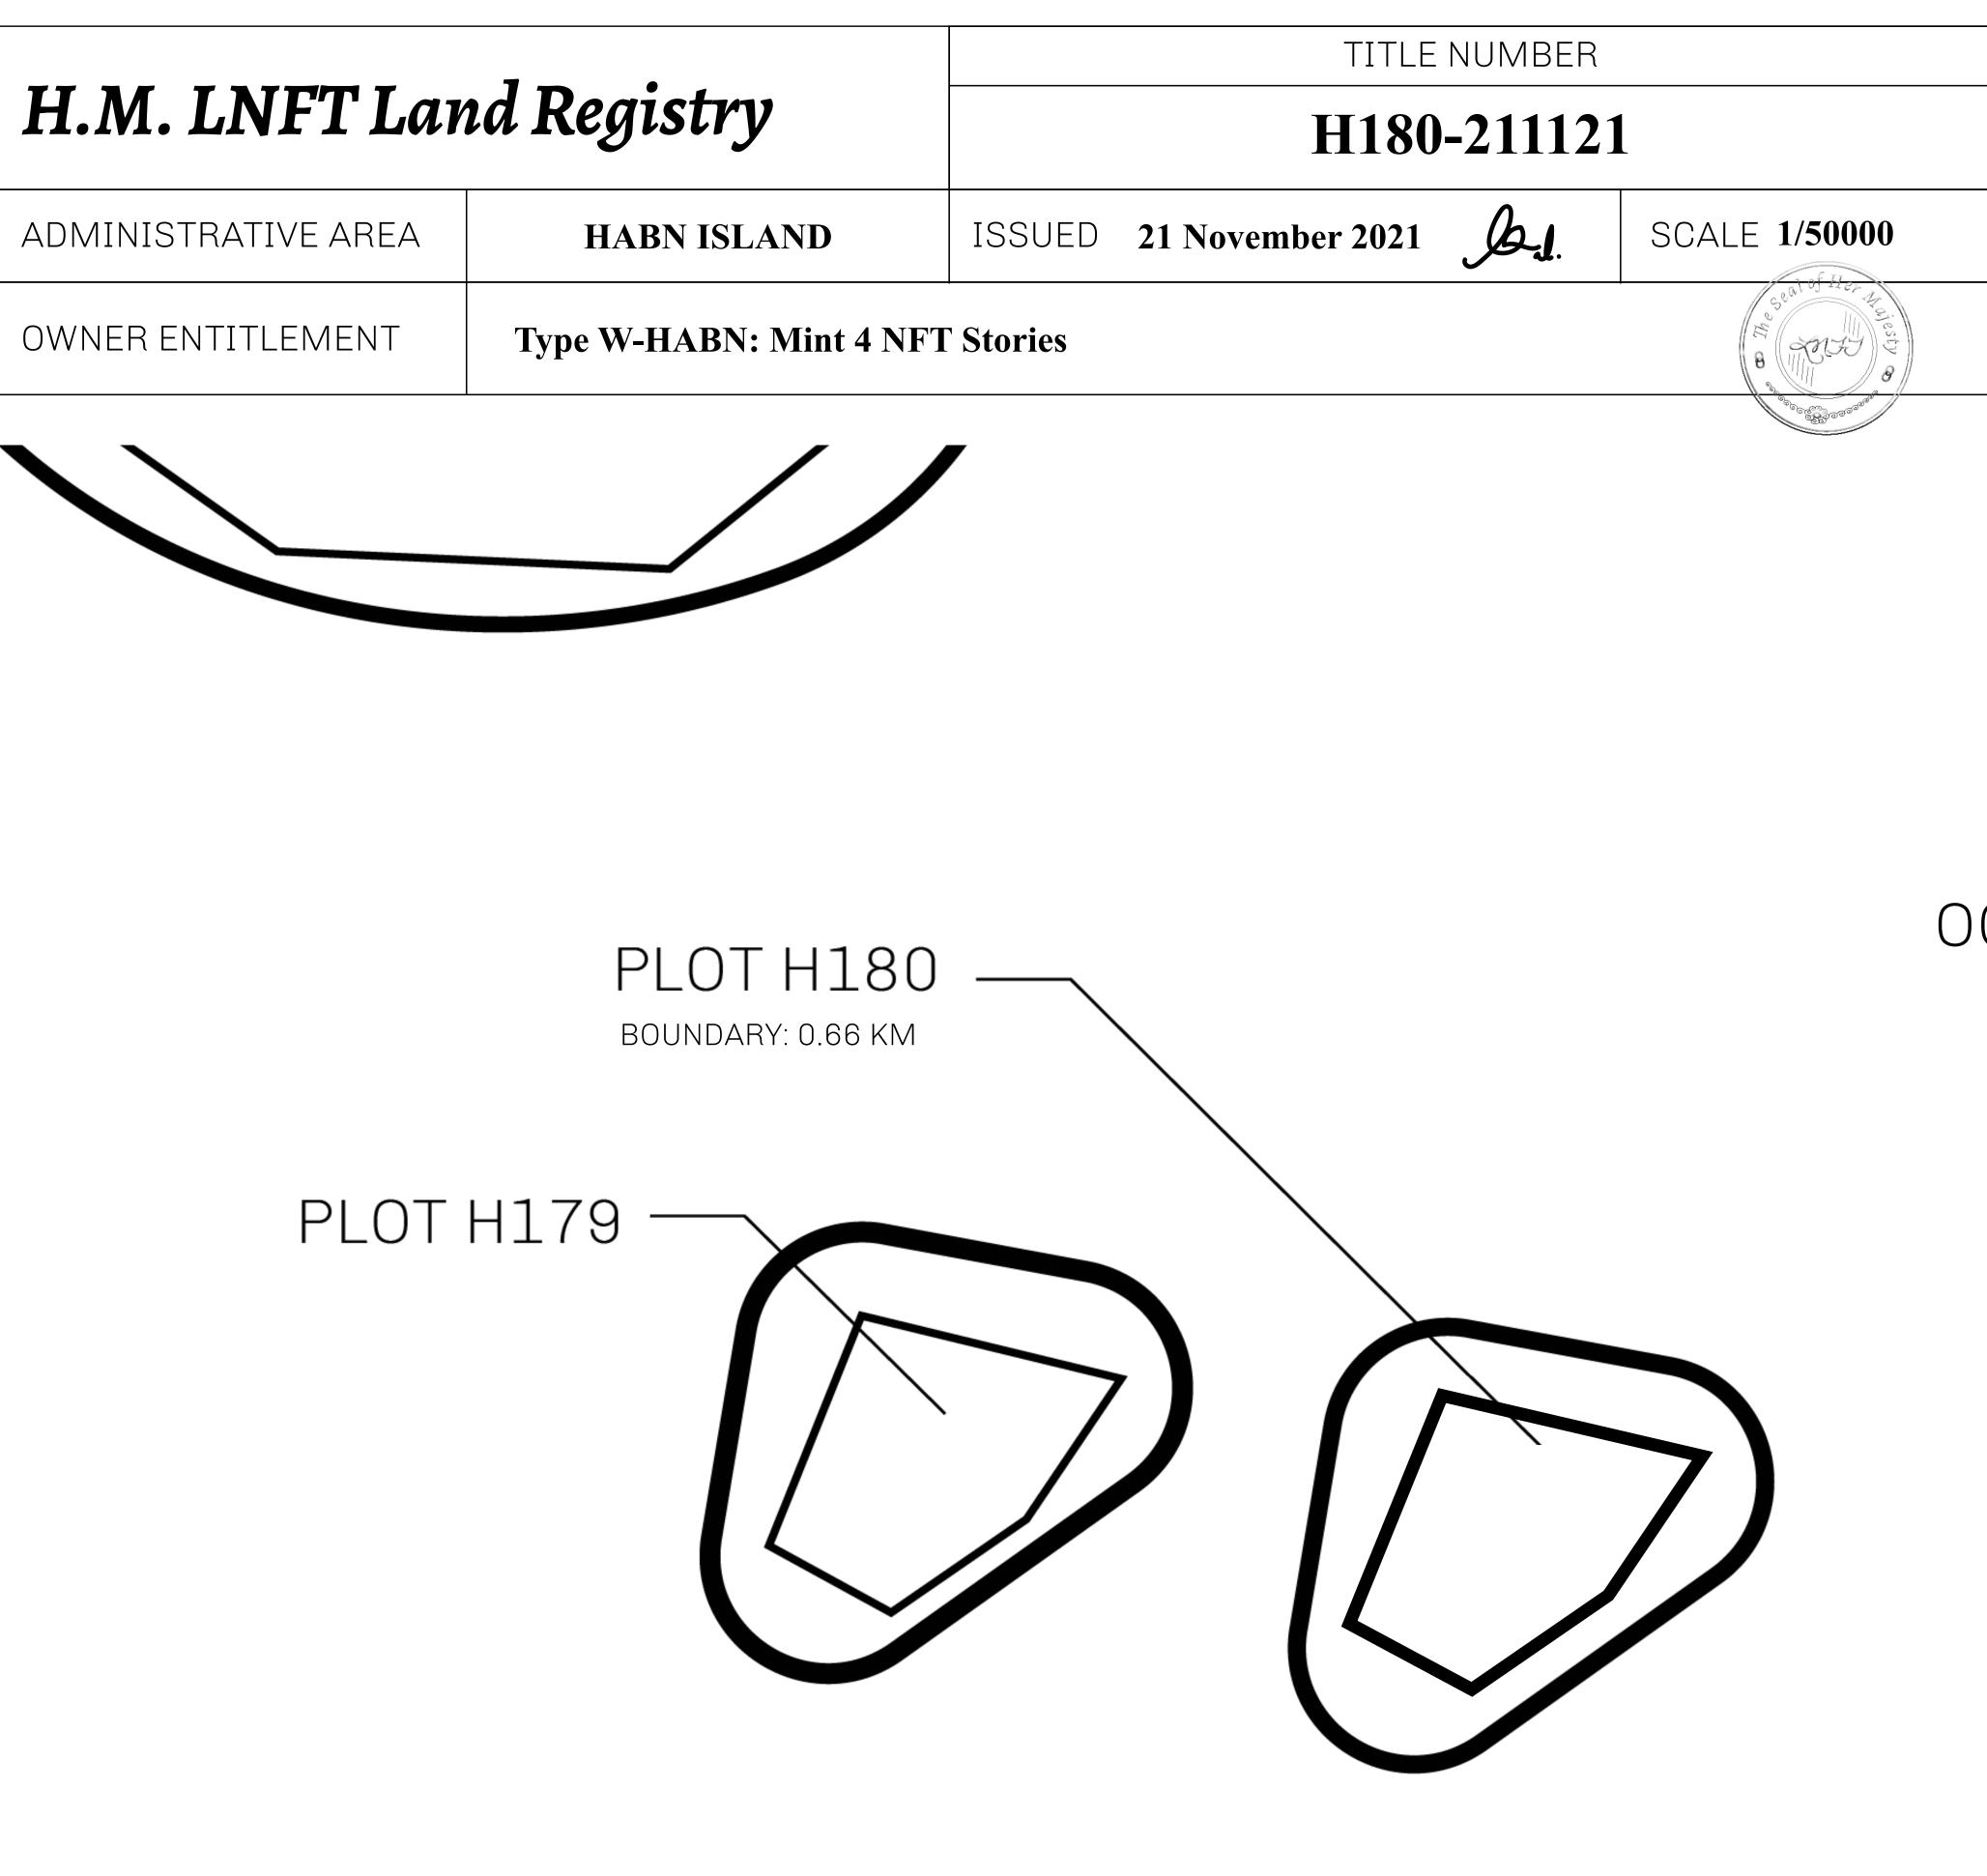

### GEOGRAPHY

COASTLINE BORDERS HIGHEST POINT LOWEST POINT PLOTS SCALE

63.72 KM (39.59 MILES) OCEAN MT HEPHAESTUS +2097 M PORT OF BLOCKCHAIN -95 M 181 1:50000