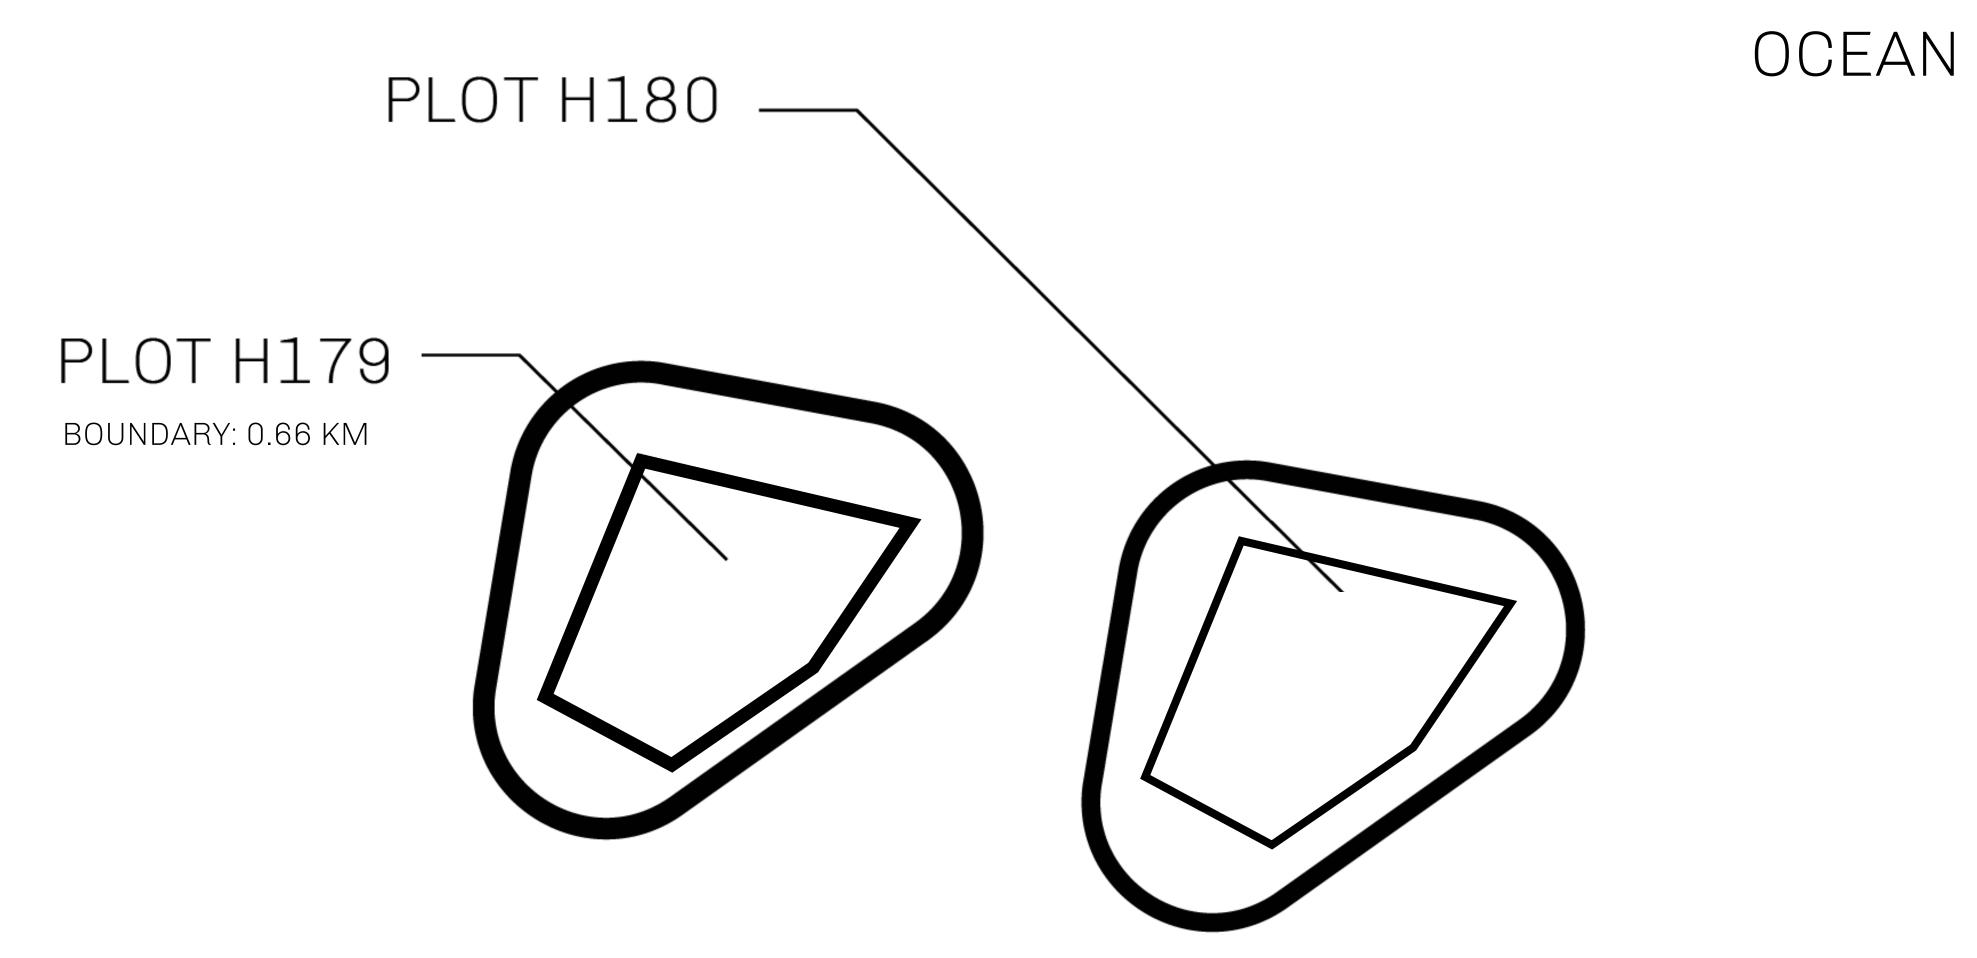

## GEOGRAPHY

COASTLINE 63.72 KM (39.59 MILES) BORDERS OCEAN

HIGHEST POINT

MT HEPHAESTUS +2097 M LOWEST POINT PORT OF BLOCKCHAIN -95 M

PLOTS 181 SCALE 1:50000

## H.M. LNFT Land Registry

TITLE NUMBER

H179-211121

ADMINISTRATIVE AREA

HABN ISLAND

ISSUED 21 November 2021

SCALE **1/50000** 

(2011) E