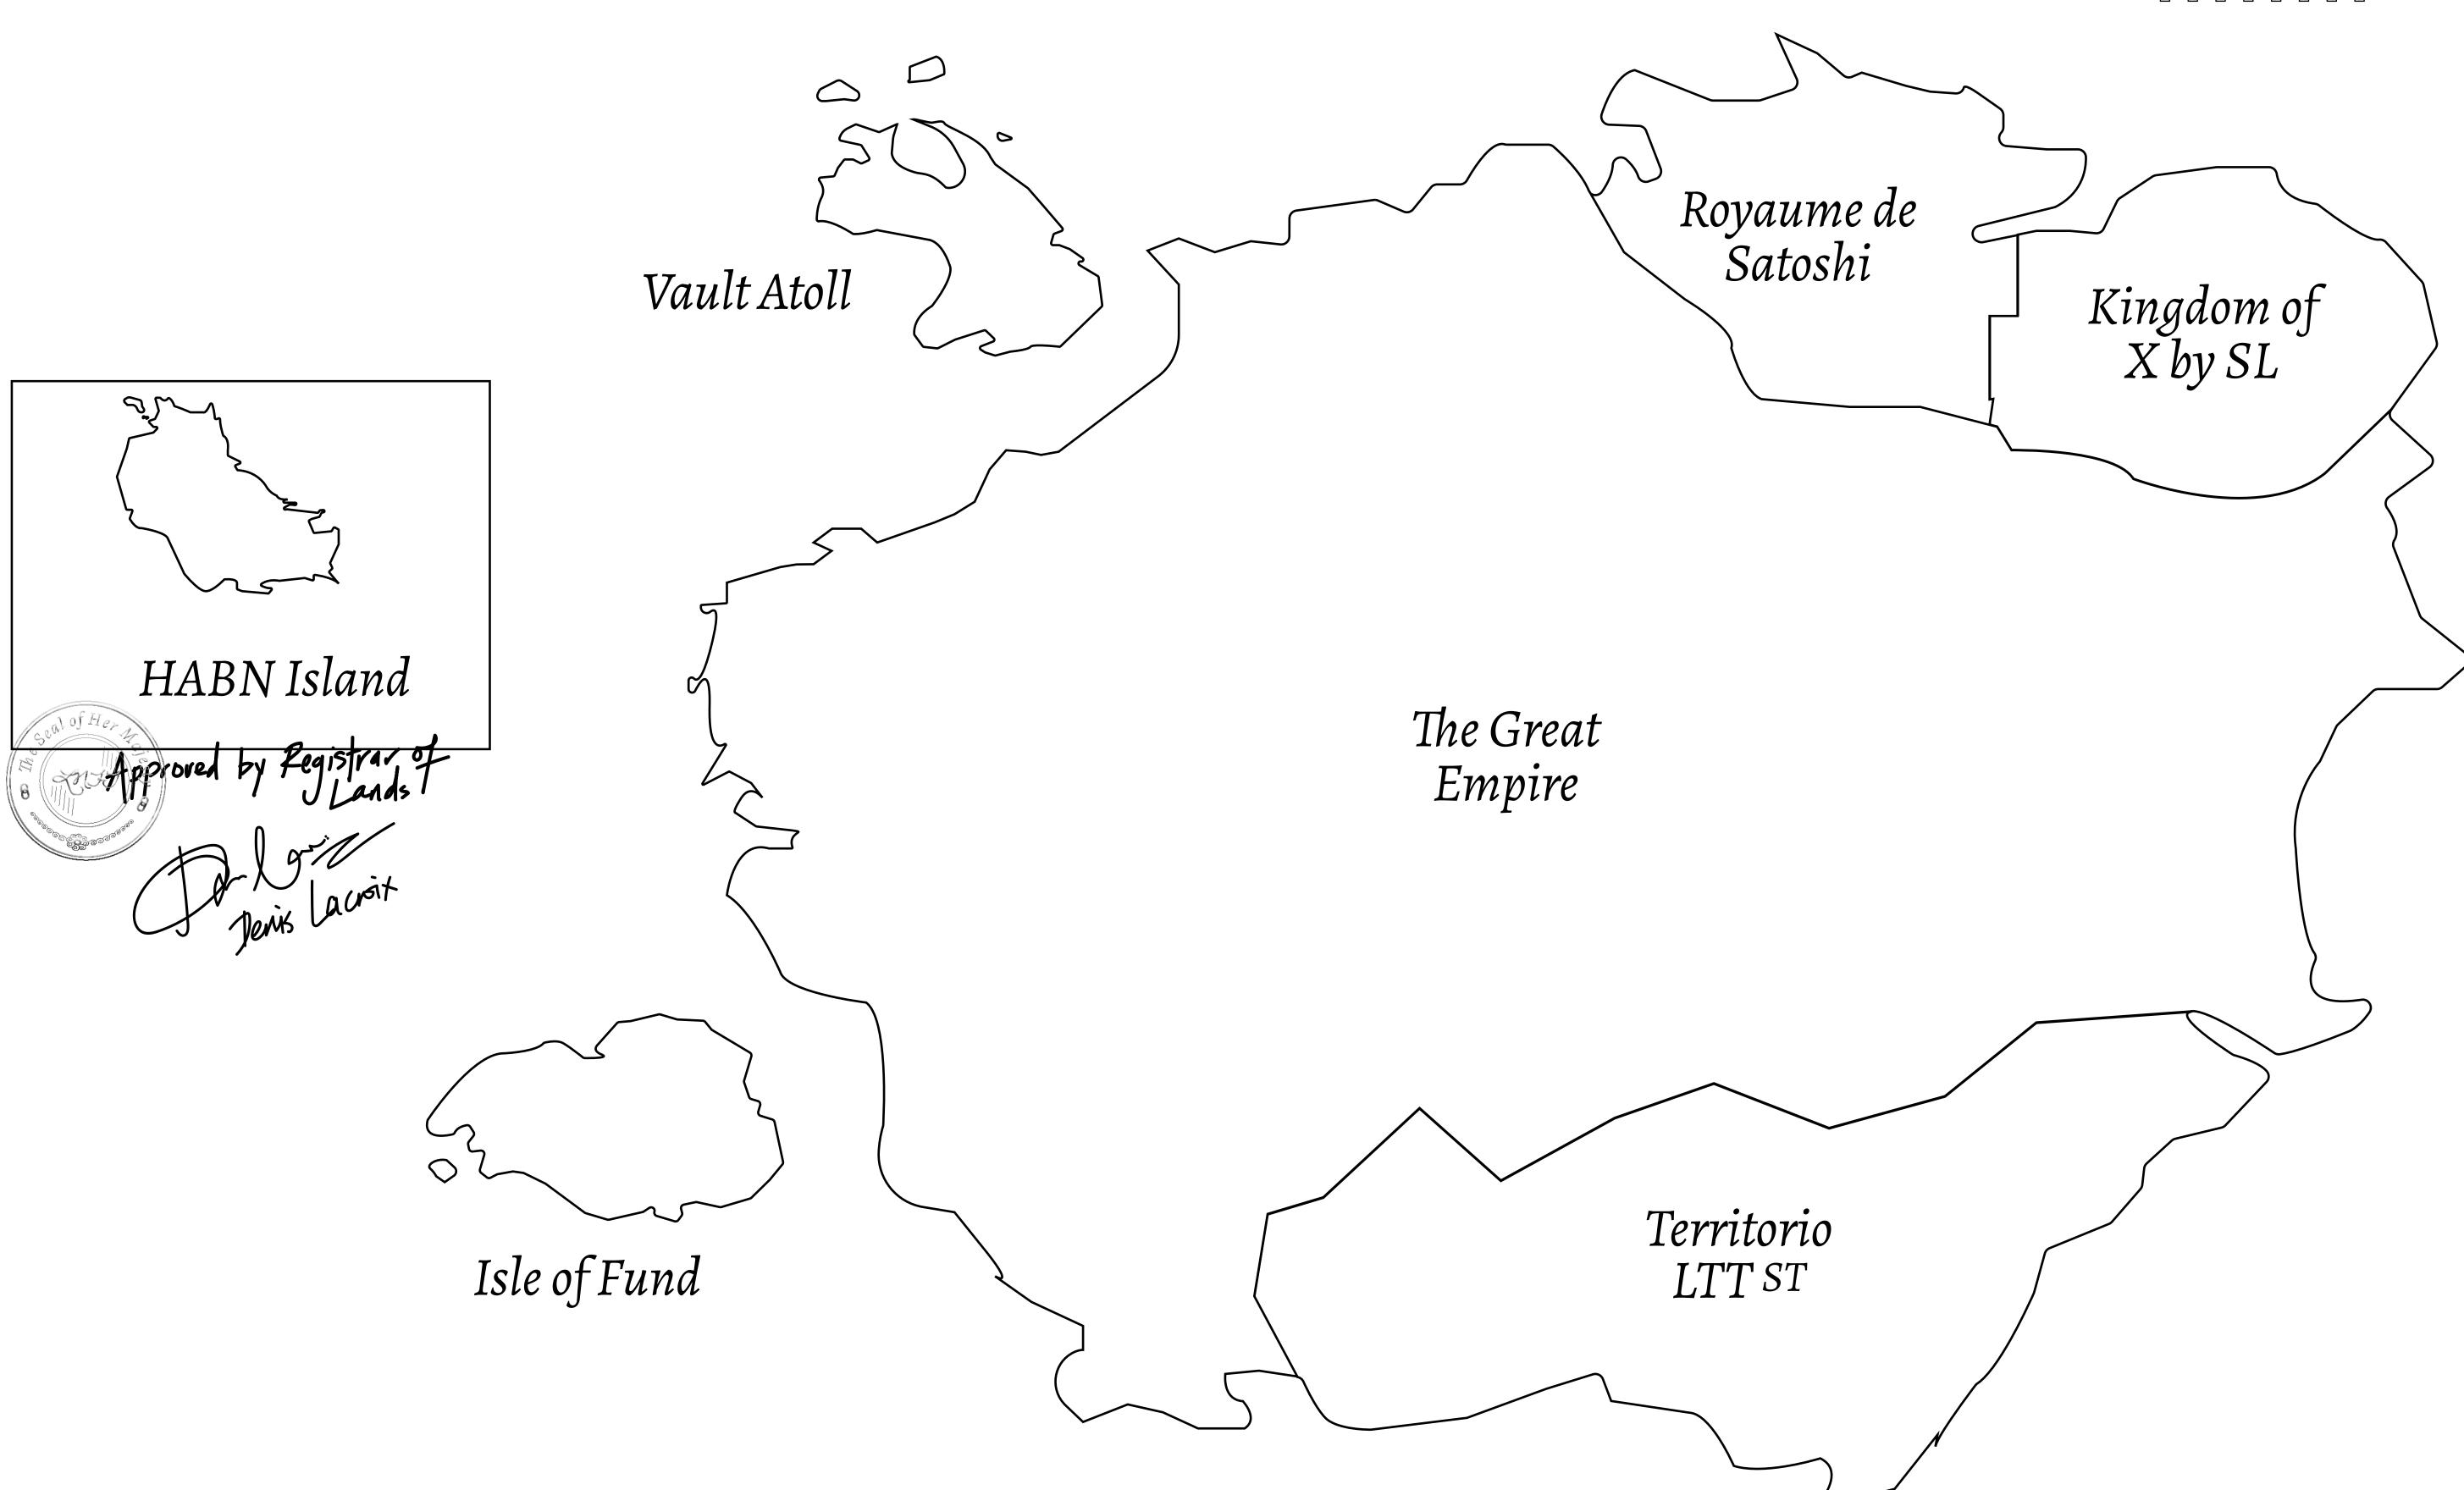

## GEOGRAPHY

COASTLINE 63.72 KM (39.59 MILES) BORDERS OCEAN

HIGHEST POINT

MT HEPHAESTUS +2097 M LOWEST POINT PORT OF BLOCKCHAIN -95 M

PLOTS 181 SCALE 1:50000

## H.M. LNFT Land Registry

TITLE NUMBER

H179-211121

ADMINISTRATIVE AREA

HABN ISLAND

ISSUED 21 November 2021

SCALE **1/50000** 

(2011) E