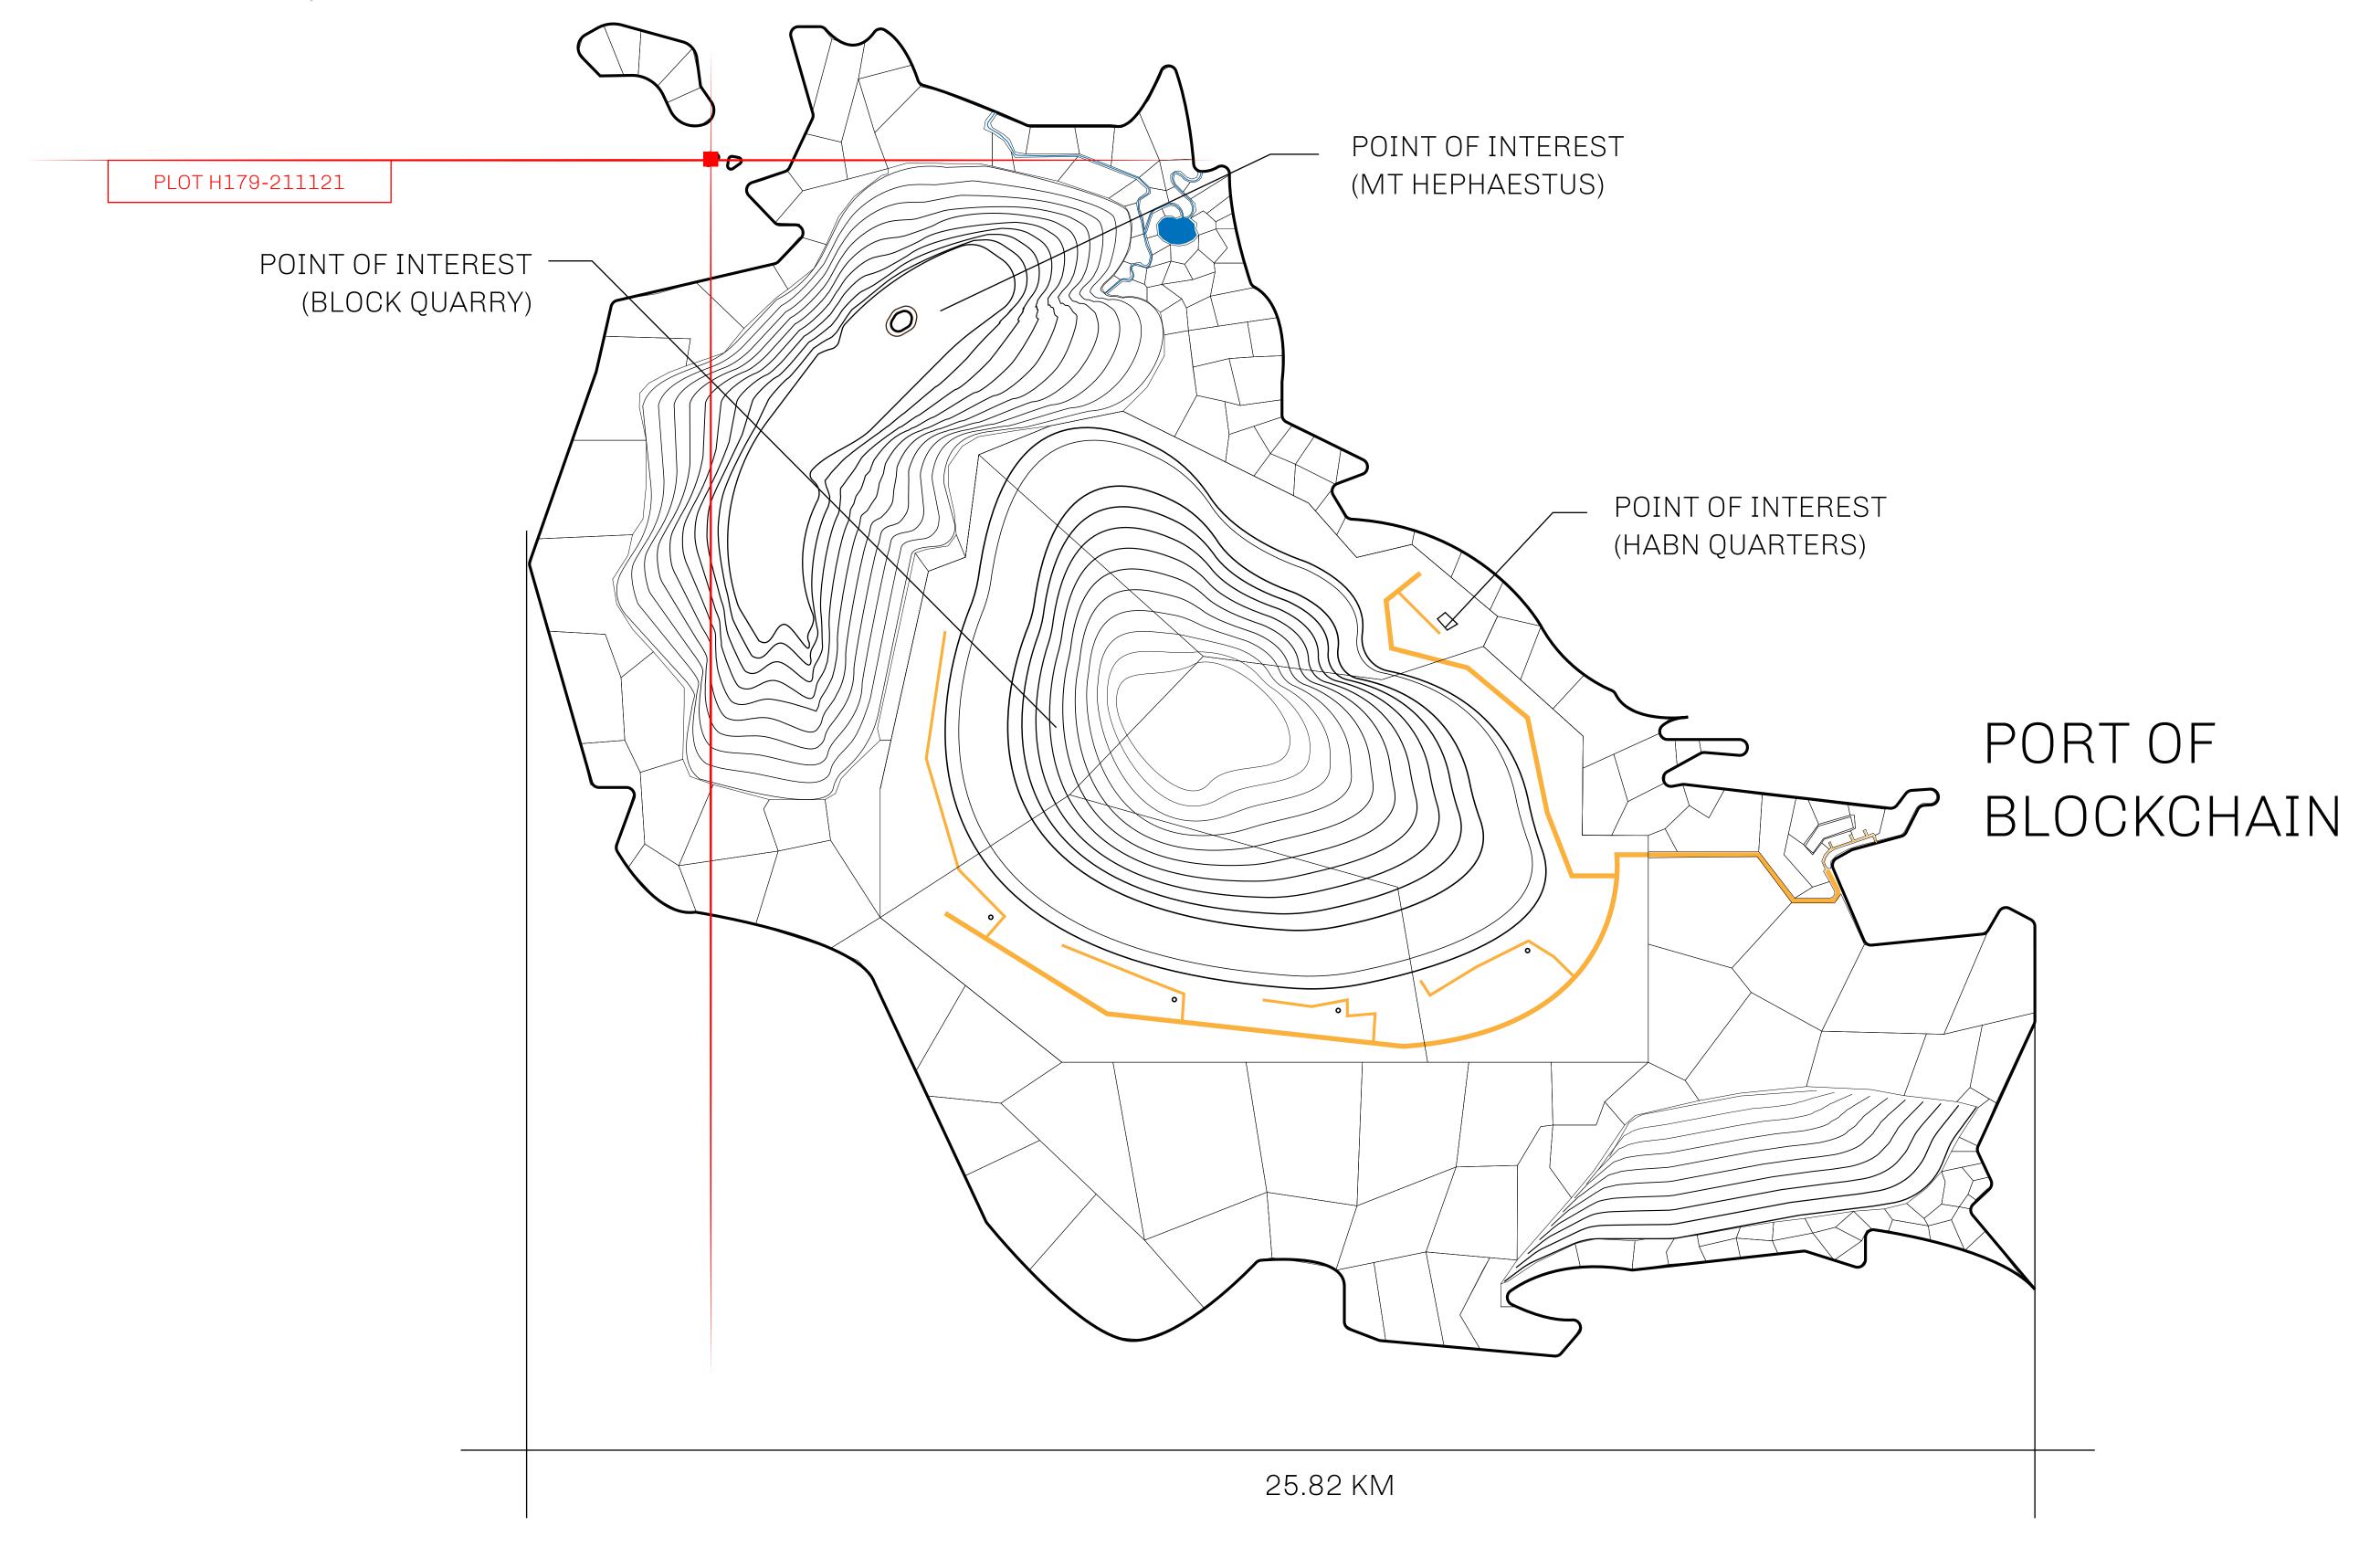

## THE BLOCK PEOPLE

HABN Island is the home of the Block Quarry, the operations center of the sophisticated tools that power financial transactions in the World. BUN, LTT, USDC, USDC platform credits, and NFT transactions and audits are handled on this island.

## GEOGRAPHY

COASTLINE 63.72 KM (39.59 MILES) BORDERS OCEAN

HIGHEST POINT

MT HEPHAESTUS +2097 M LOWEST POINT PORT OF BLOCKCHAIN -95 M

PLOTS 181 SCALE 1:50000

## H.M. LNFT Land Registry

TITLE NUMBER

H179-211121

ADMINISTRATIVE AREA

HABN ISLAND

ISSUED 21 November 2021

SCALE **1/50000** 

(2011) E