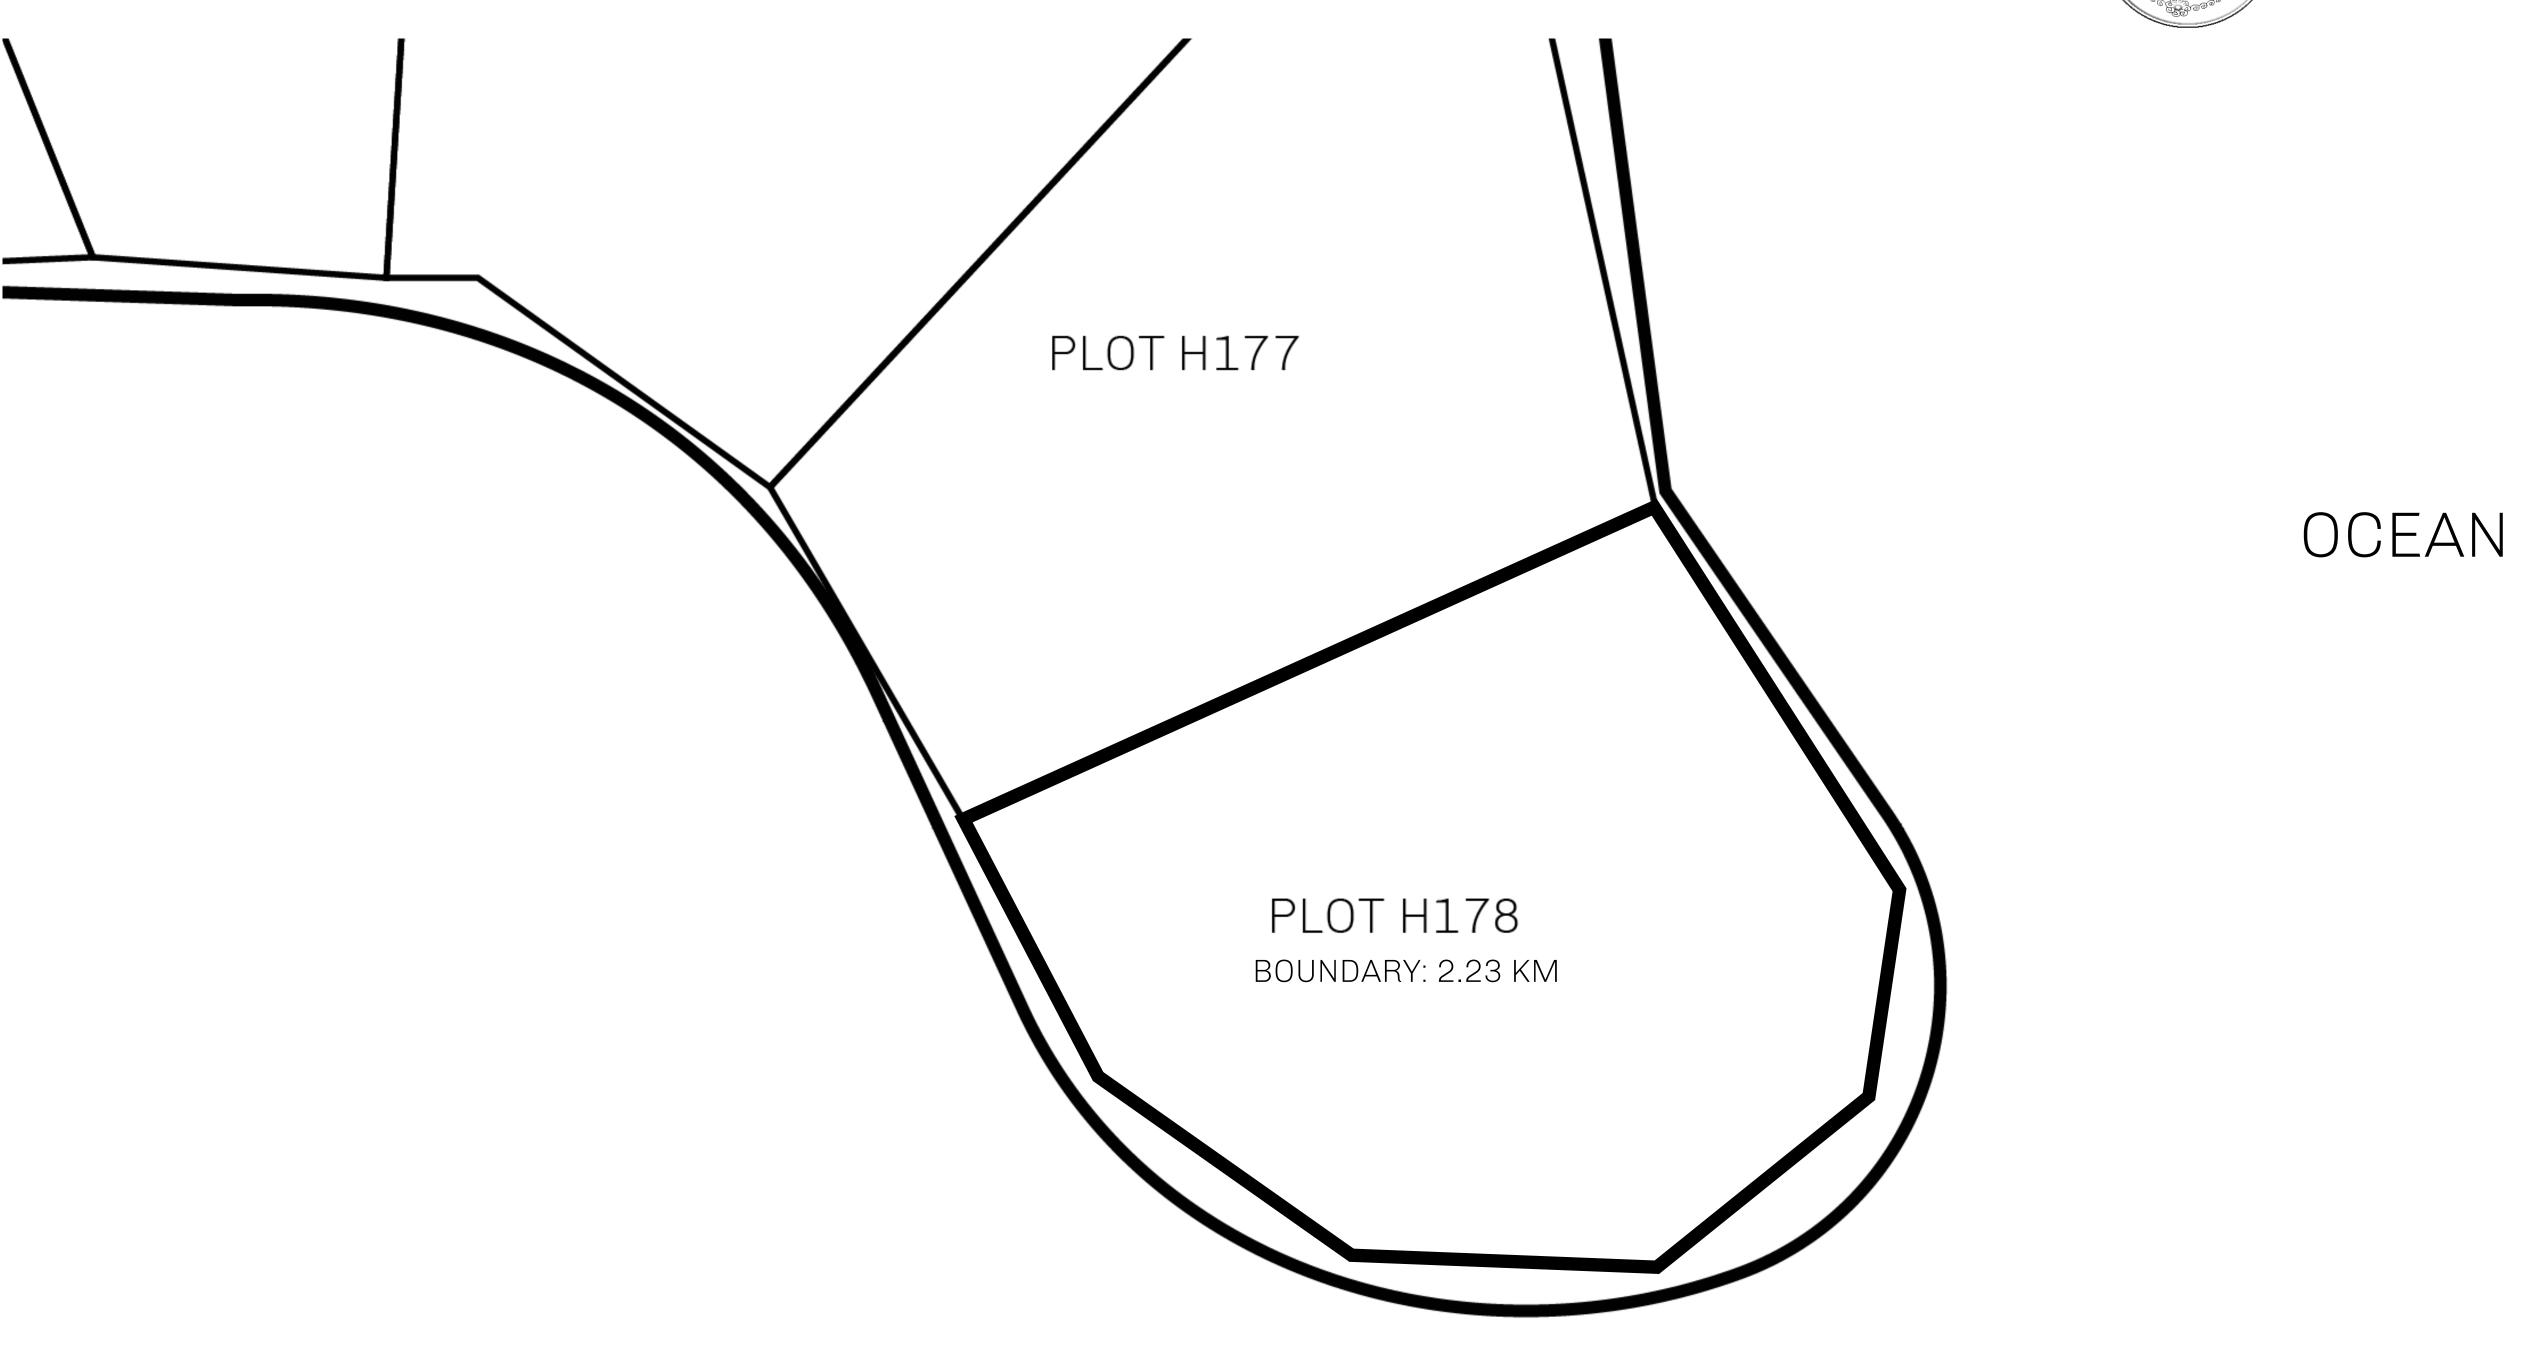

## H.M. LNFT Land Registry

H178-211121

TITLE NUMBER

ADMINISTRATIVE AREA HABN ISLAND ISSUED 21 November 2021

SCALE **1/50000** 

SUTT E

OWNER ENTITLEMENT

**Type W-HABN: Mint 4 NFT Stories** 