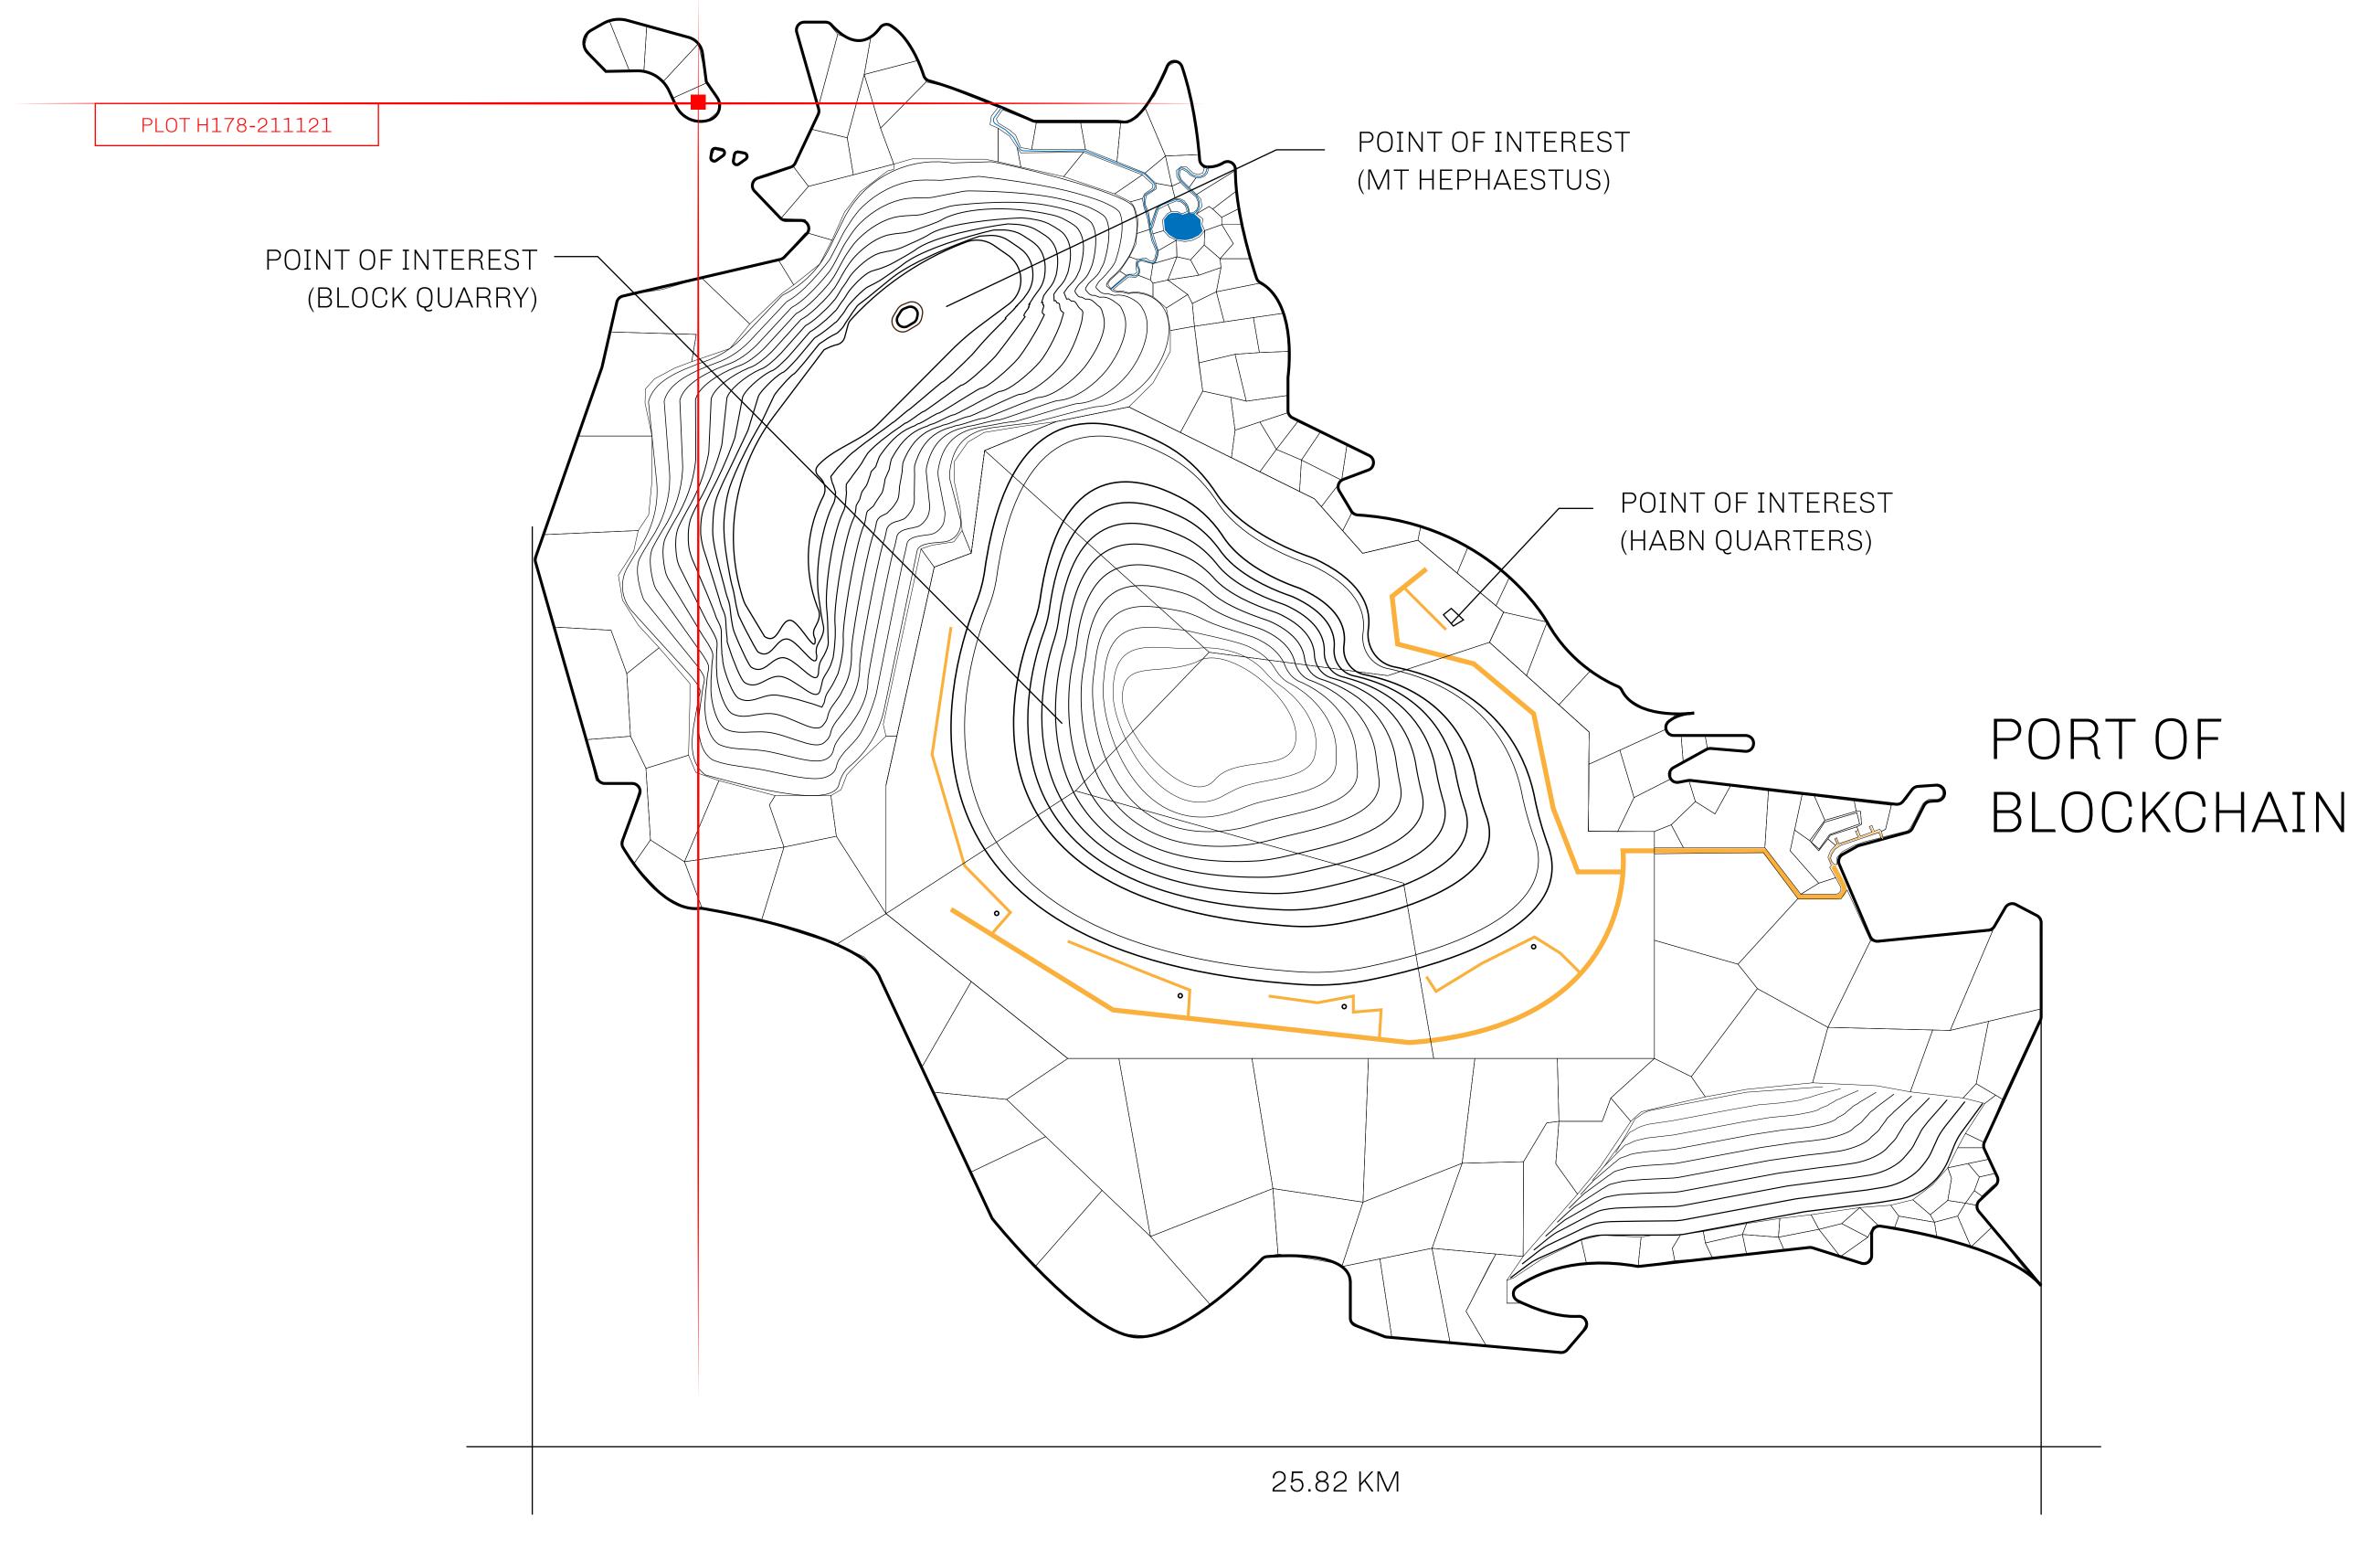

## THE BLOCK PEOPLE

HABN Island is the home of the Block Quarry, the operations center of the sophisticated tools that power financial transactions in the World. BUN, LTT, USDC, USDC platform credits, and NFT transactions and audits are handled on this island.

## GEOGRAPHY

COASTLINE BORDERS

HIGHEST POINT LOWEST POINT

PLOTS SCALE 63.72 KM (39.59 MILES)

OCEAN

MT HEPHAESTUS +2097 M
PORT OF BLOCKCHAIN -95 M

181 1:50000