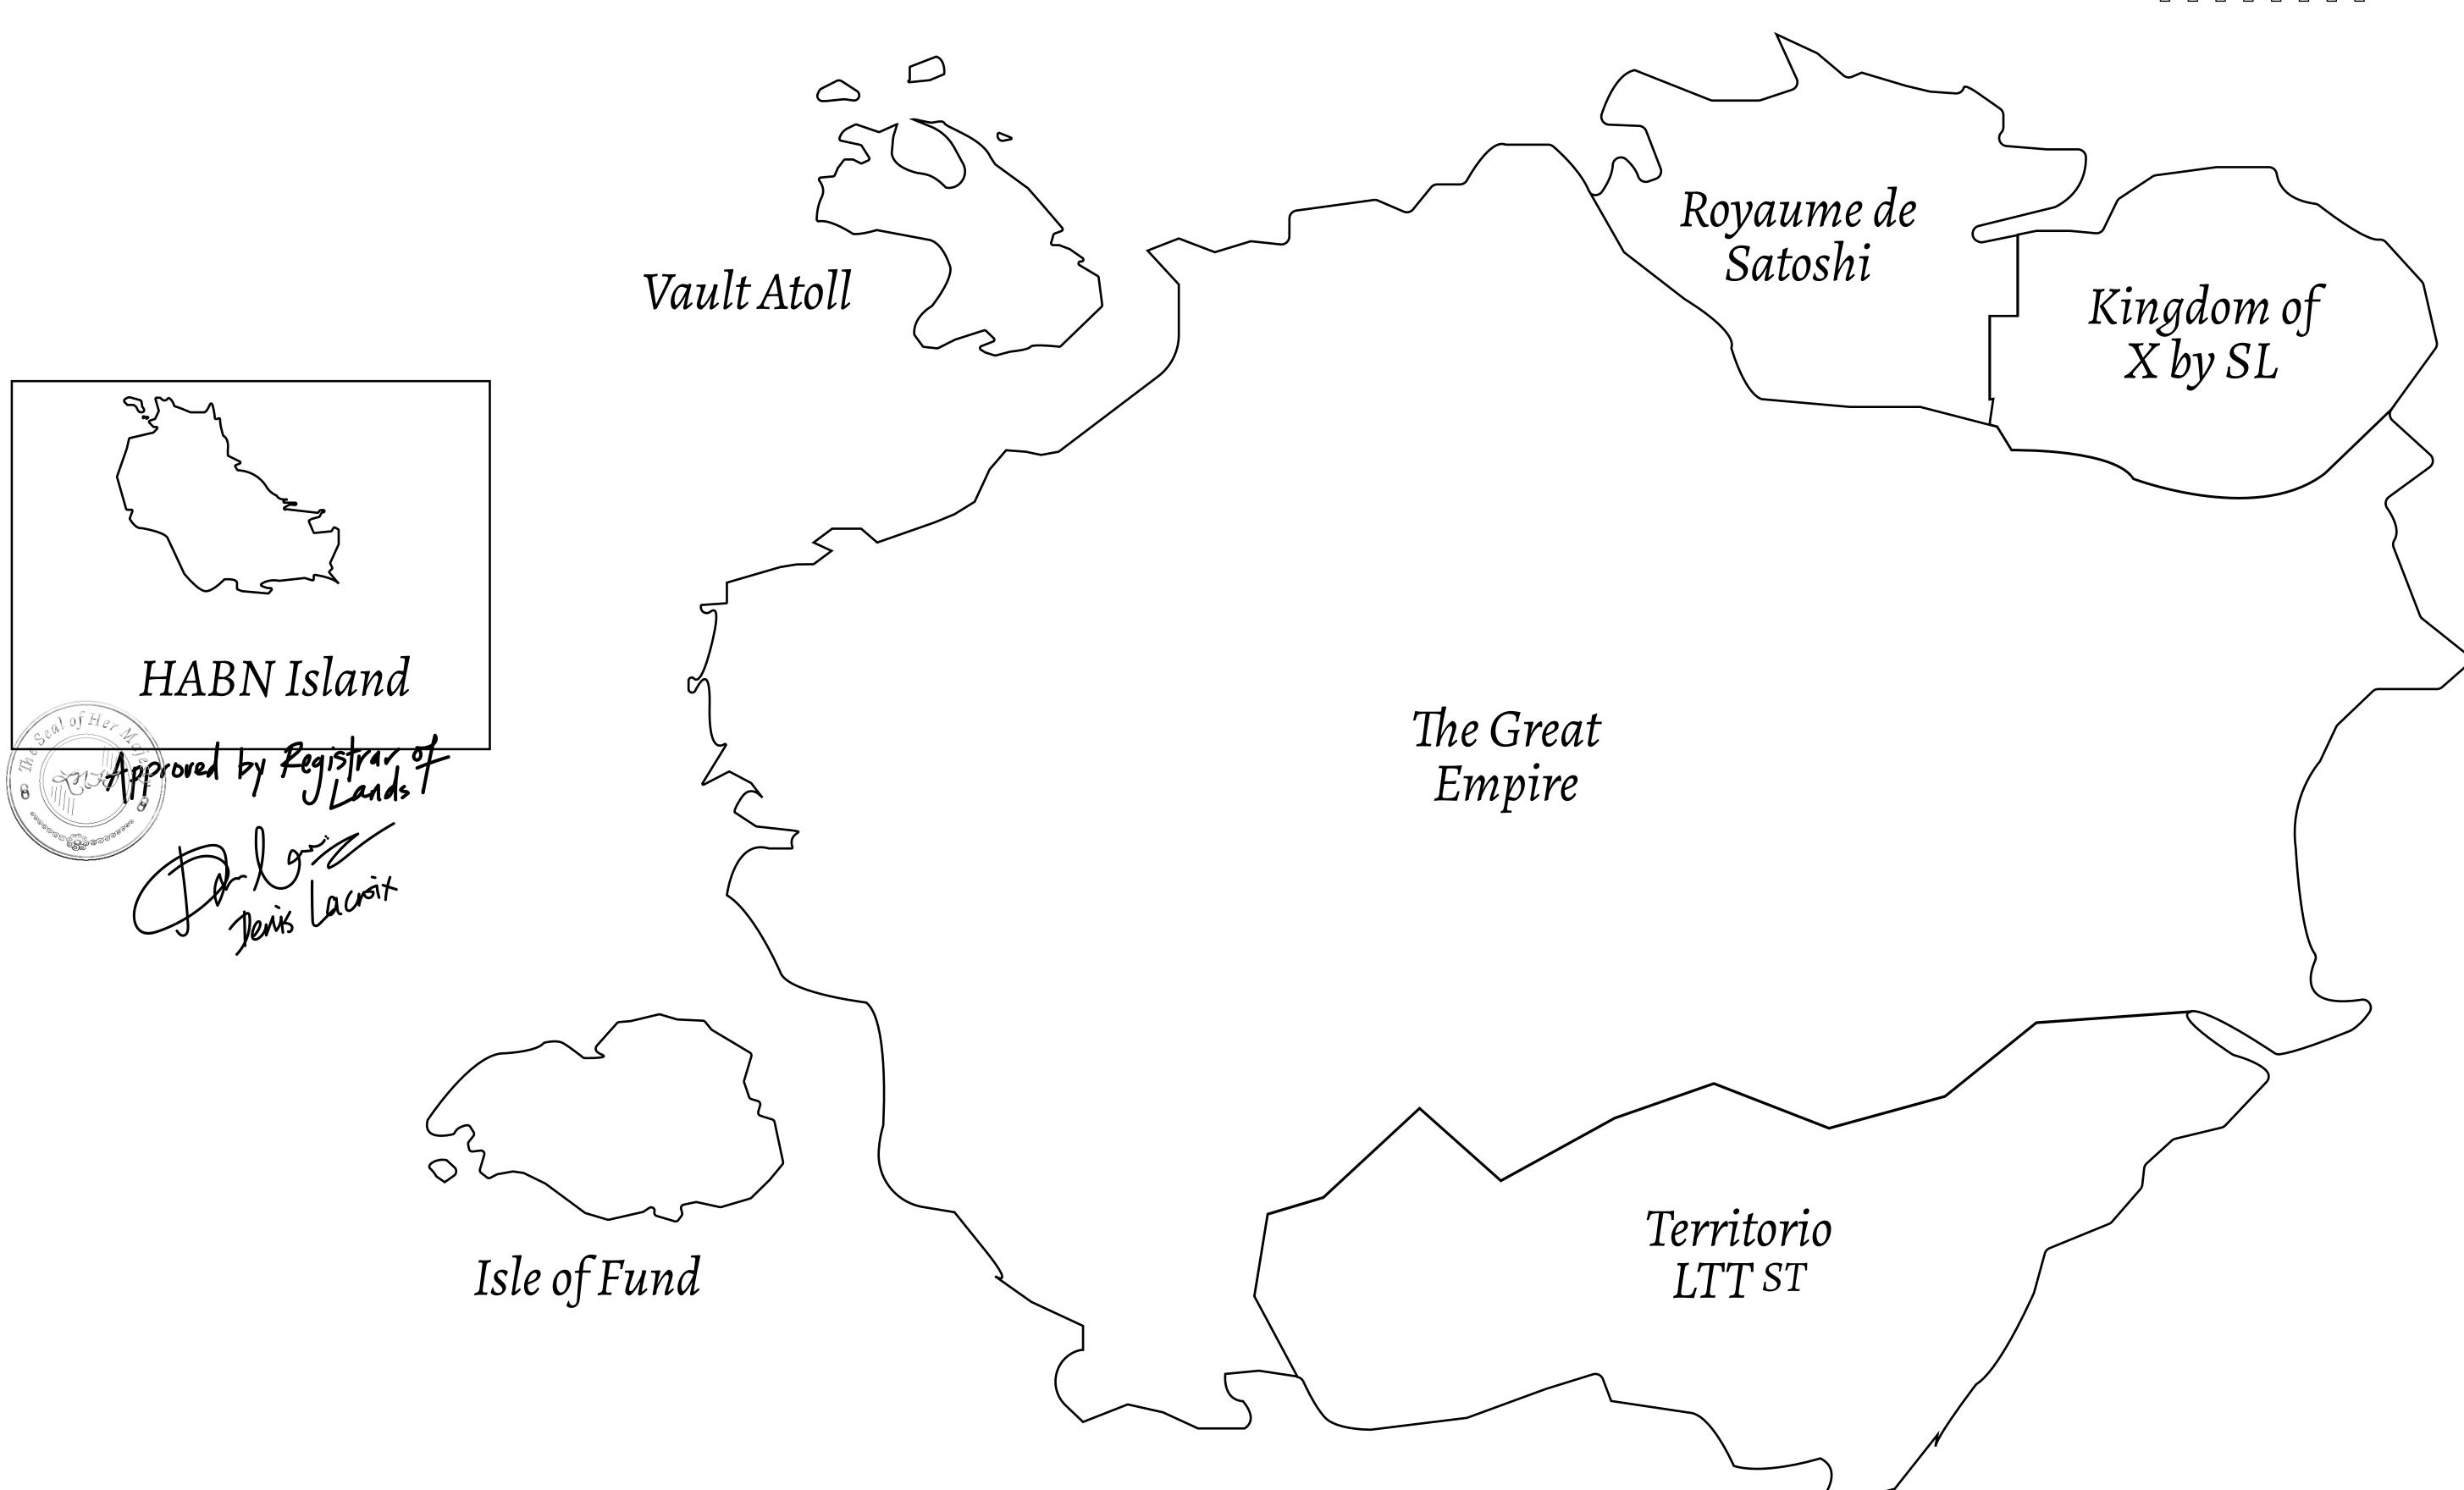

## THE BLOCK PEOPLE

HABN Island is the home of the Block Quarry, the operations center of the sophisticated tools that power financial transactions in the World. BUN, LTT, USDC, USDC platform credits, and NFT transactions and audits are handled on this island.

## GEOGRAPHY

COASTLINE BORDERS

HIGHEST POINT LOWEST POINT

PLOTS SCALE 63.72 KM (39.59 MILES)

OCEAN

MT HEPHAESTUS +2097 M
PORT OF BLOCKCHAIN -95 M

181 1:50000