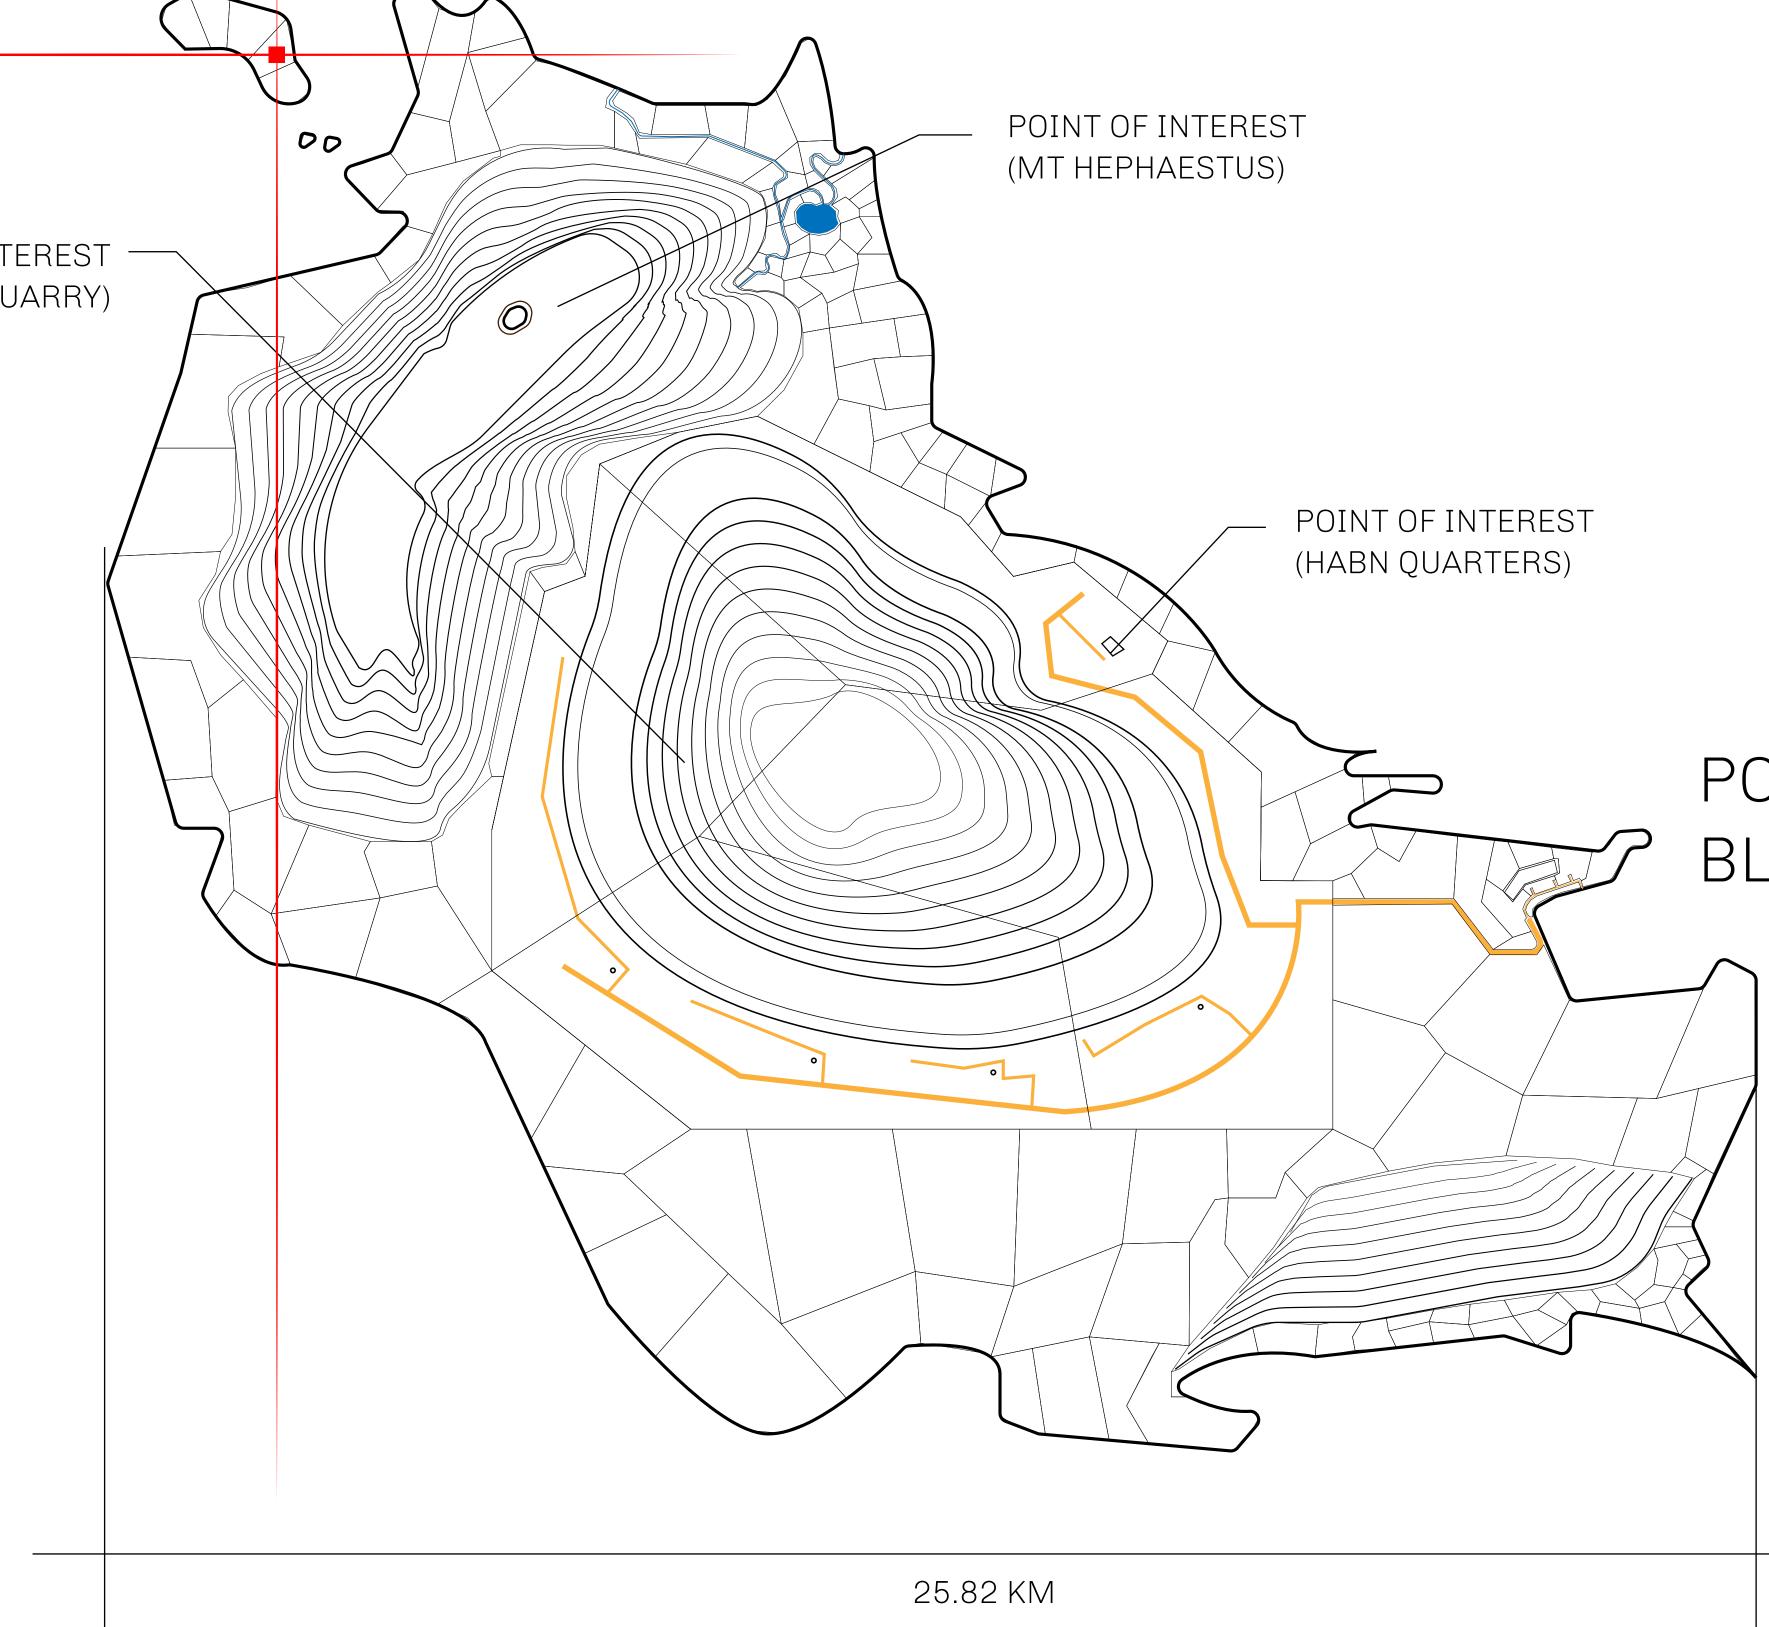

#### THE BLOCK PEOPLE

HABN Island is the home of the Block Quarry, the operations center of the sophisticated tools that power financial transactions in the World. BUN, LTT, USDC, USDC platform credits, and NFT transactions and audits are handled on this island.

#### POINT OF INTEREST (BLOCK QUARRY)

#### GEOGRAPHY

COASTLINE BORDERS HIGHEST POINT LOWEST POINT PLOTS SCALE

63.72 KM (39.59 MILES) OCEAN MT HEPHAESTUS +2097 M PORT OF BLOCKCHAIN -95 M 181 1:50000

### PORT OF BLOCKCHAIN