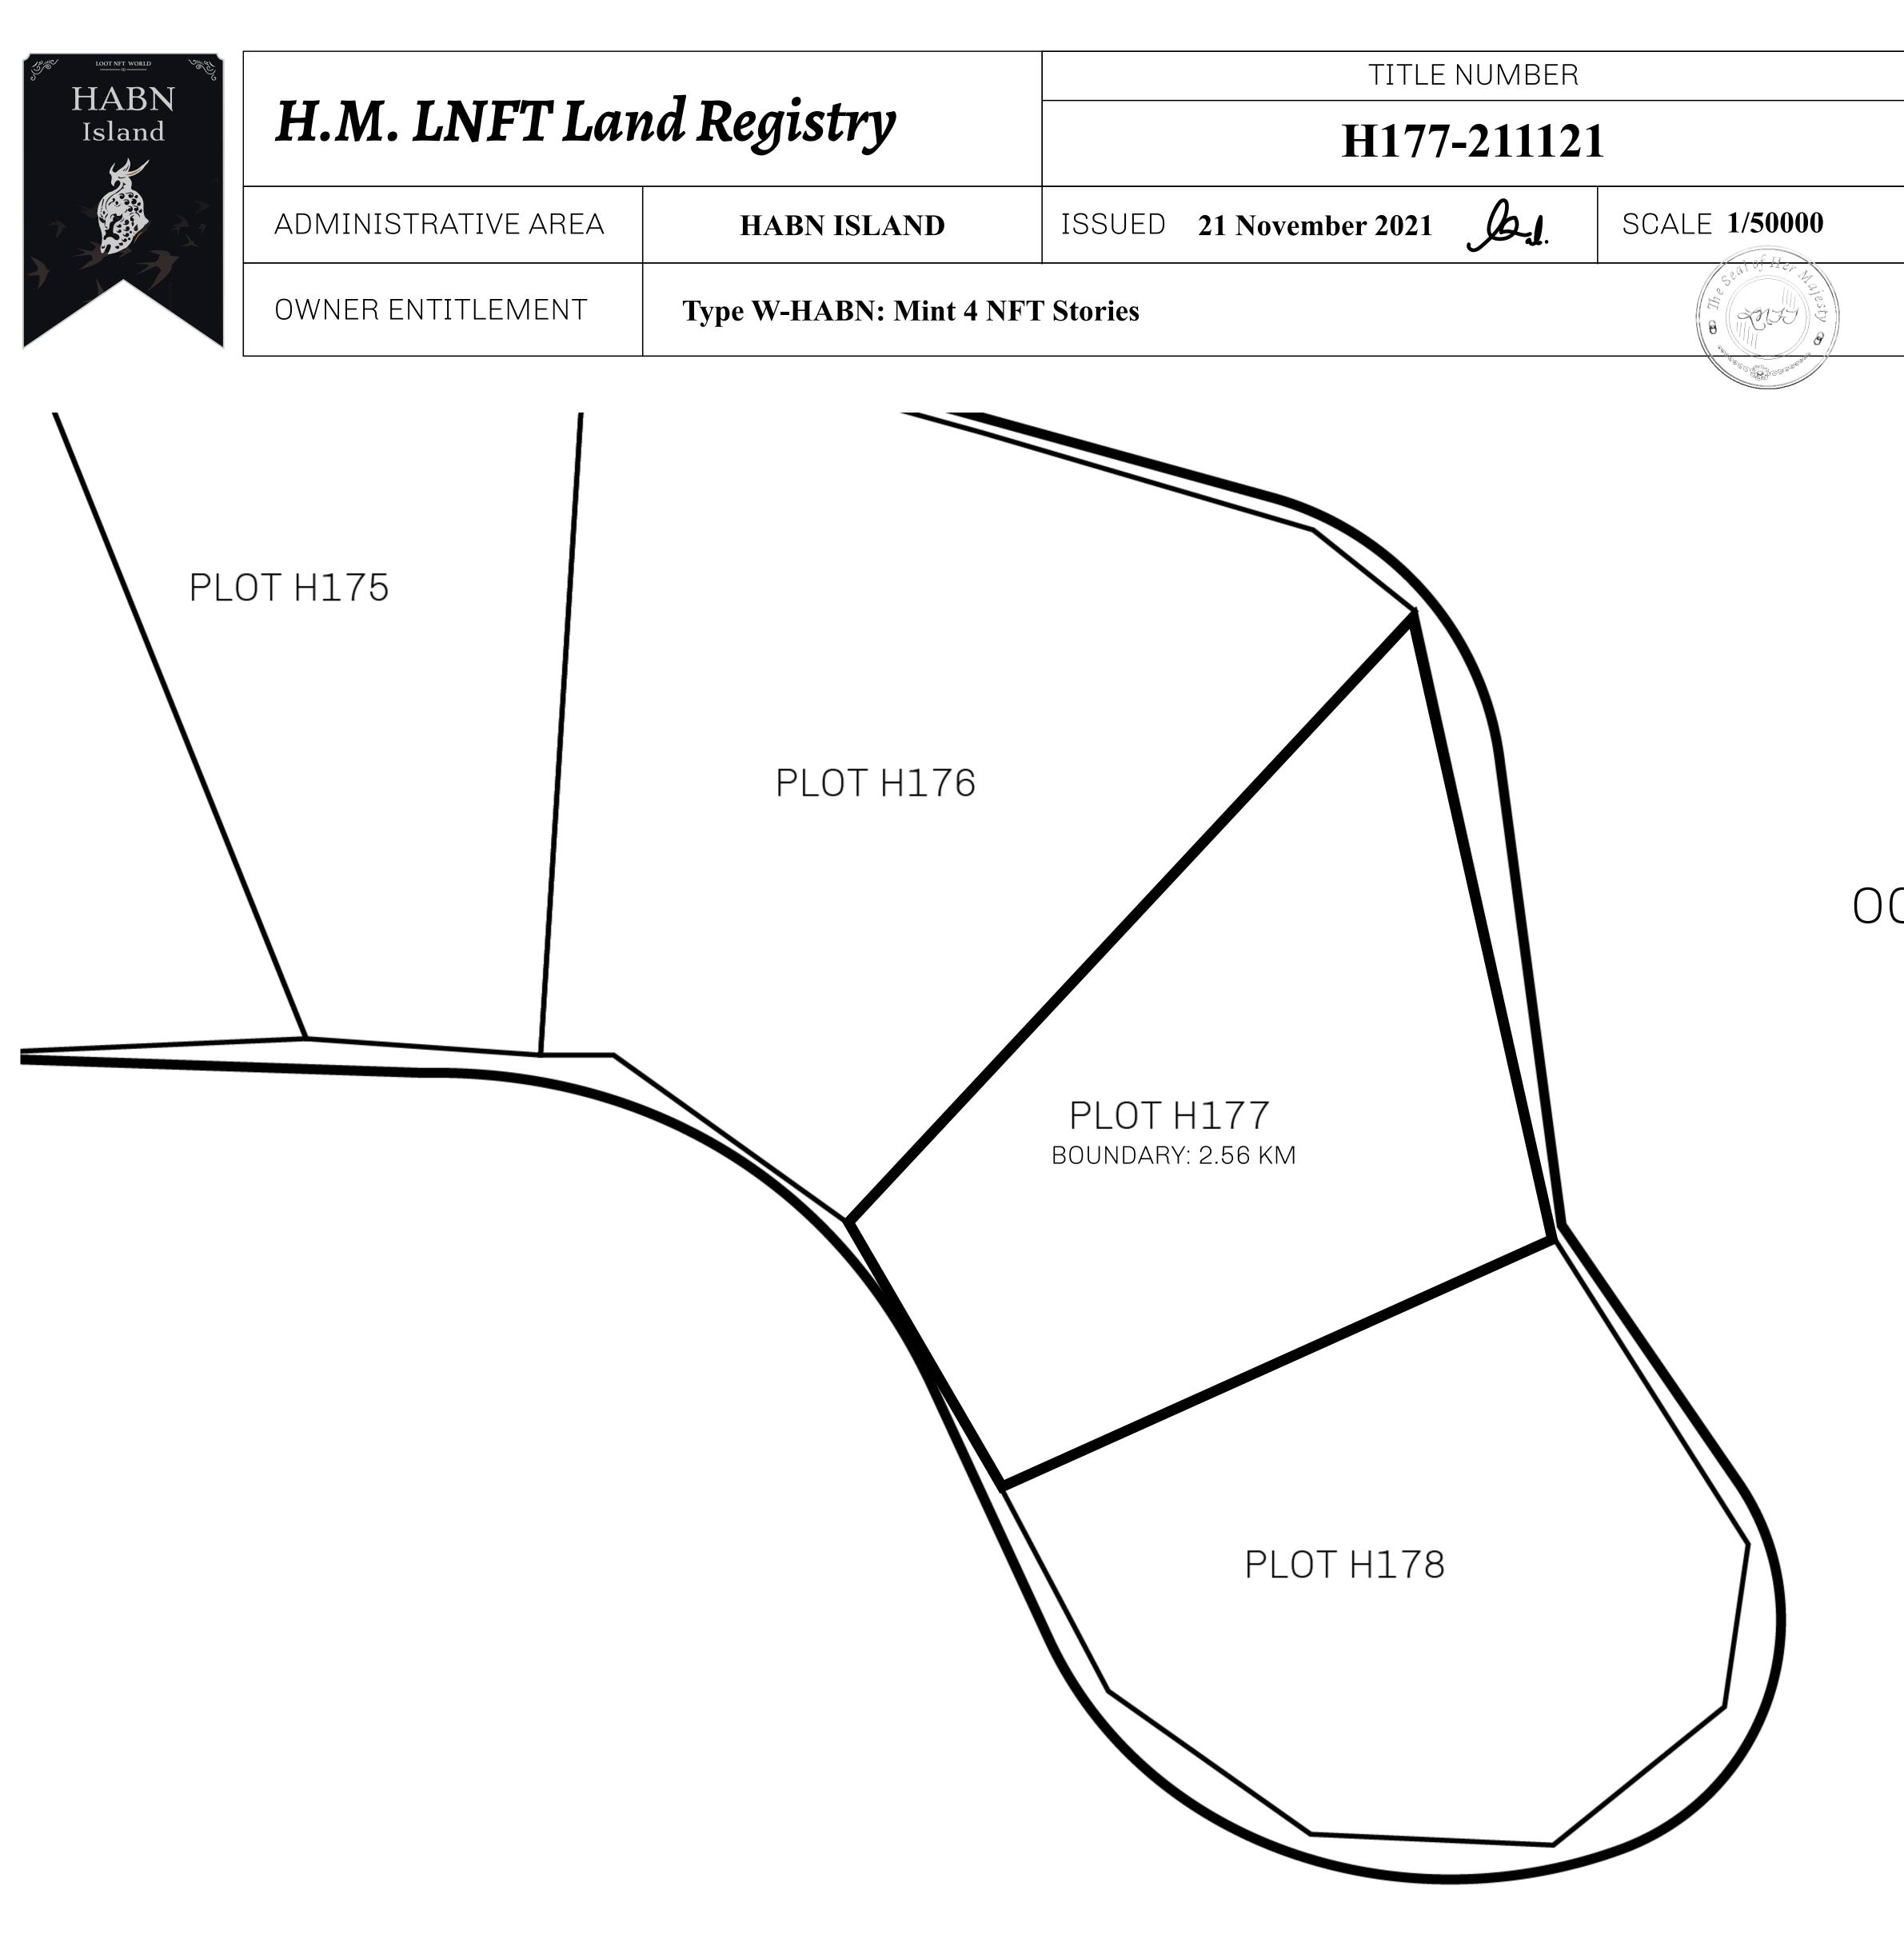

PLOT H177-211121

#### POINT OF INTEREST (BLOCK QUARRY)

#### GEOGRAPHY

COASTLINE BORDERS HIGHEST POINT LOWEST POINT PLOTS SCALE

63.72 KM (39.59 MILES) OCEAN MT HEPHAESTUS +2097 M PORT OF BLOCKCHAIN -95 M 181 1:50000

### PORT OF BLOCKCHAIN

## OCEAN