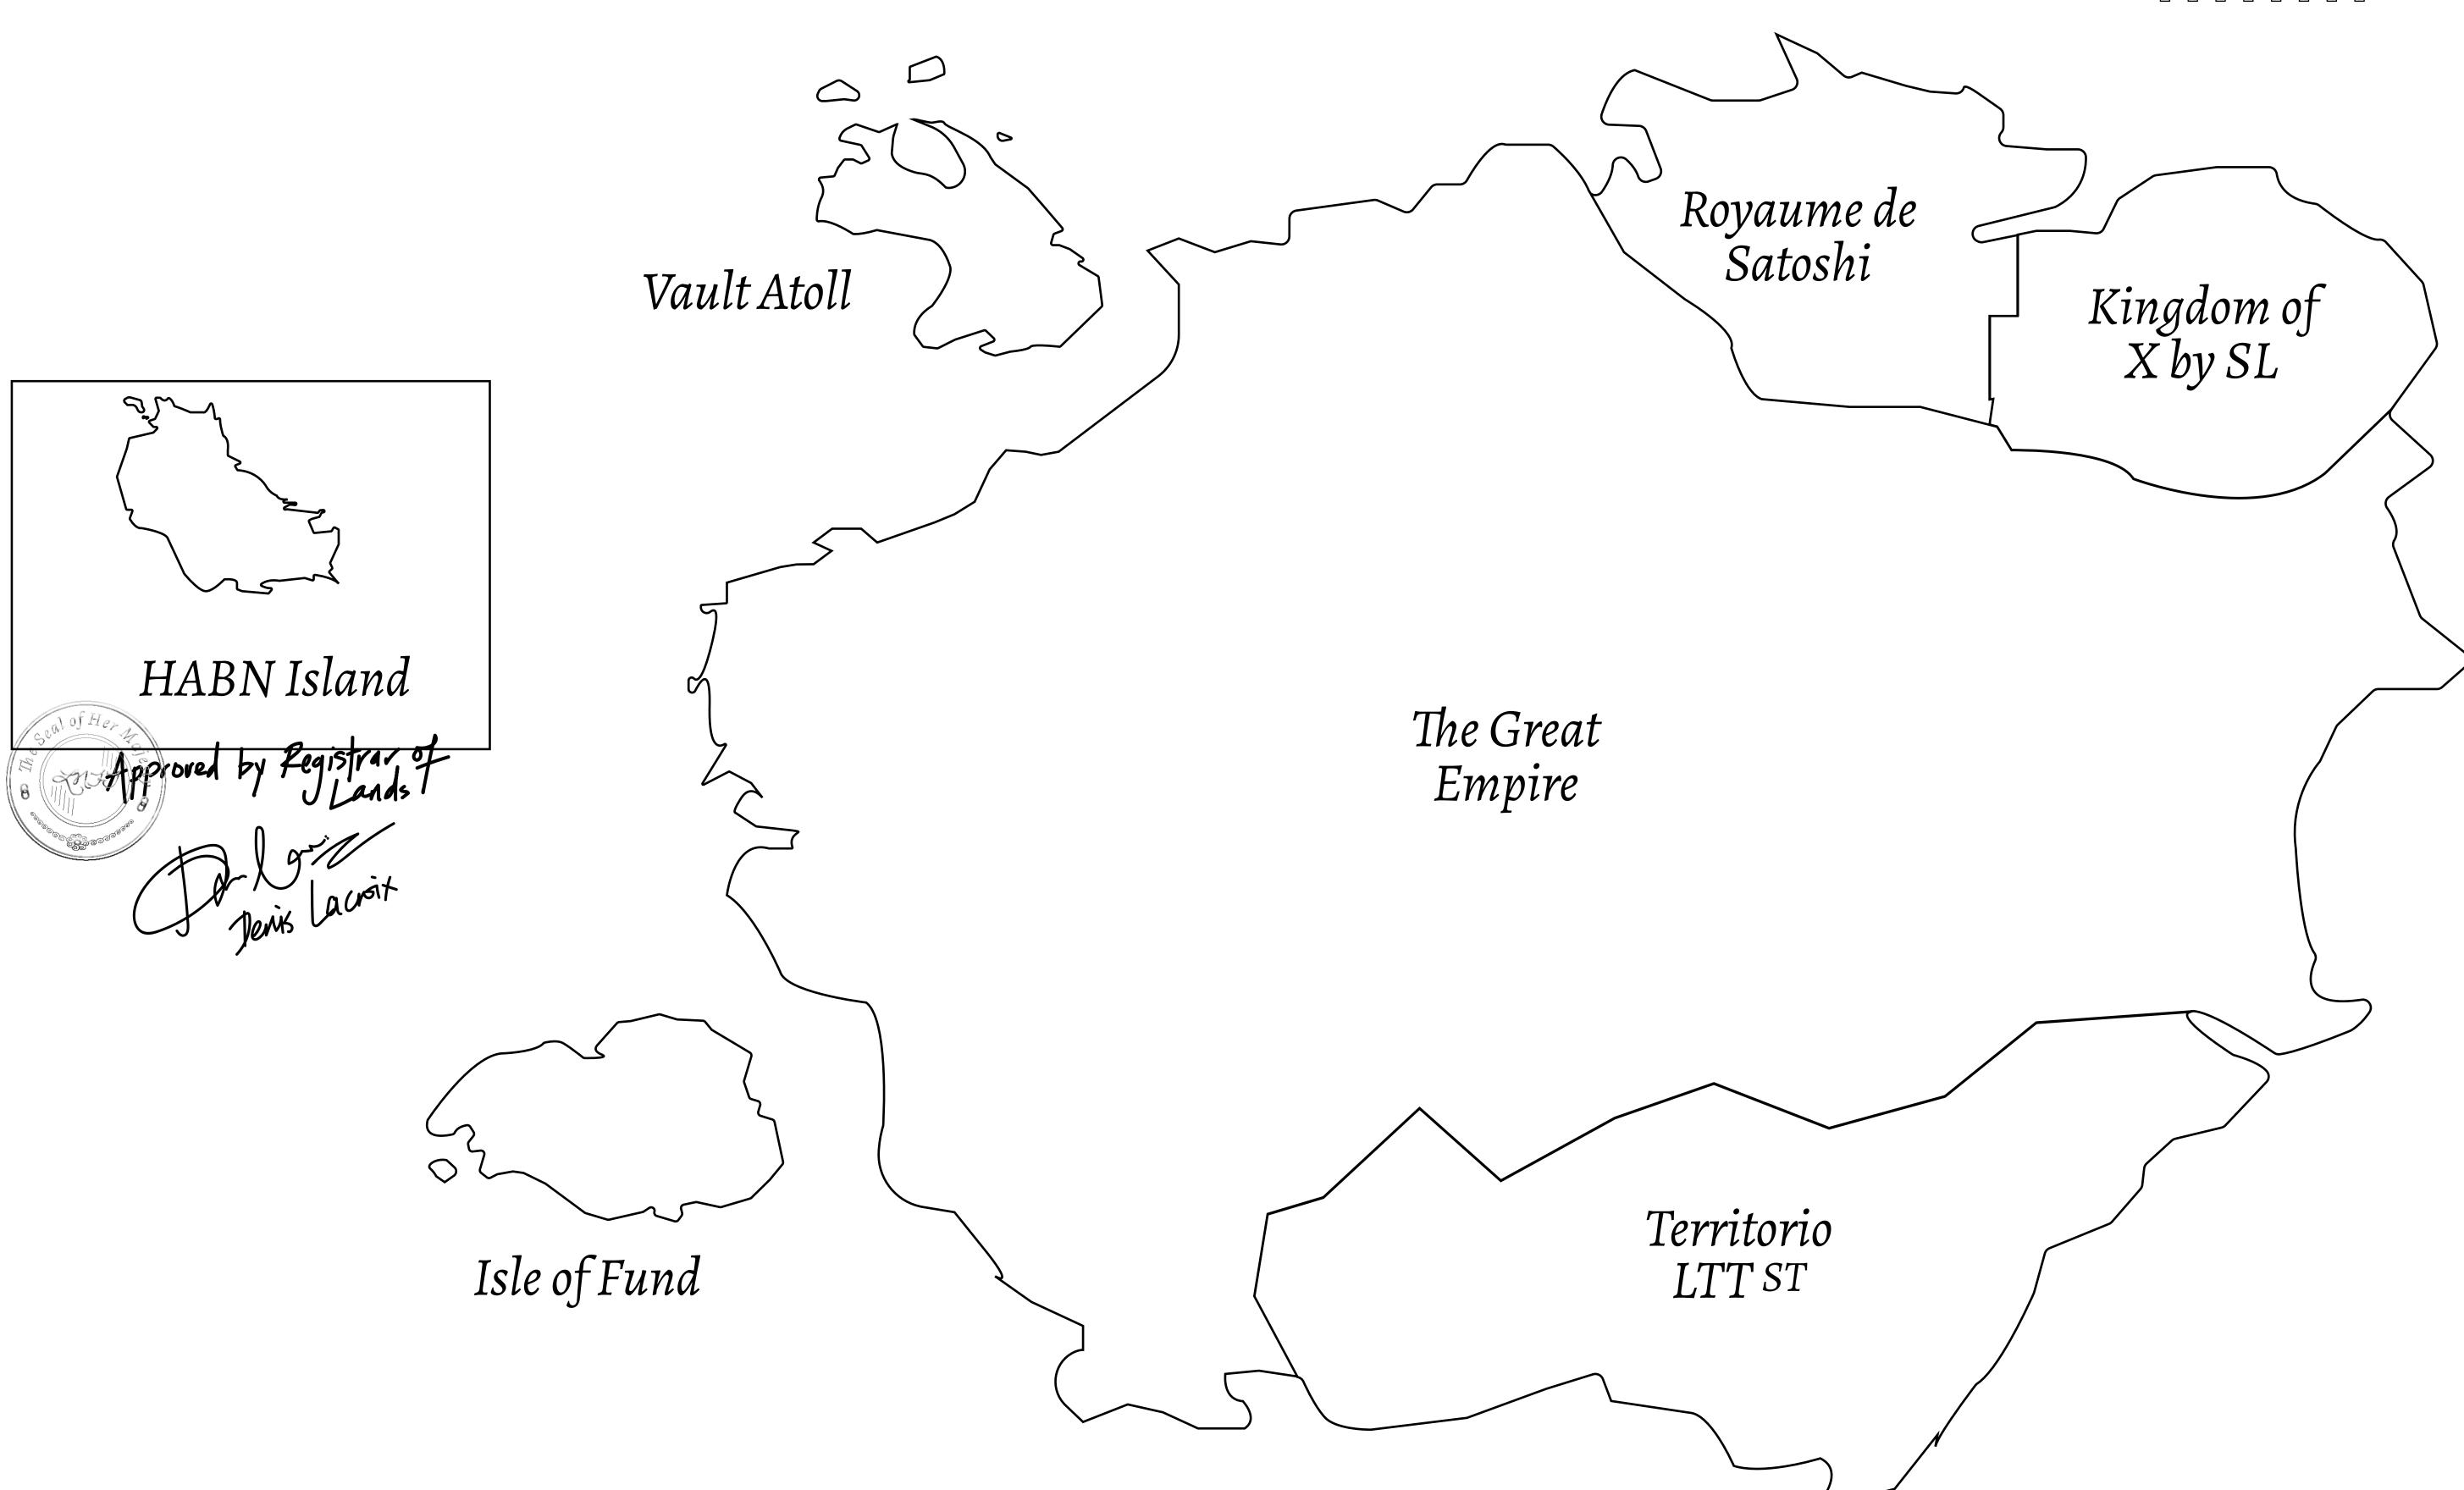

## THE BLOCK PEOPLE

HABN Island is the home of the Block Quarry, the operations center of the sophisticated tools that power financial transactions in the World. BUN, LTT, USDC, USDC platform credits, and NFT transactions and audits are handled on this island.