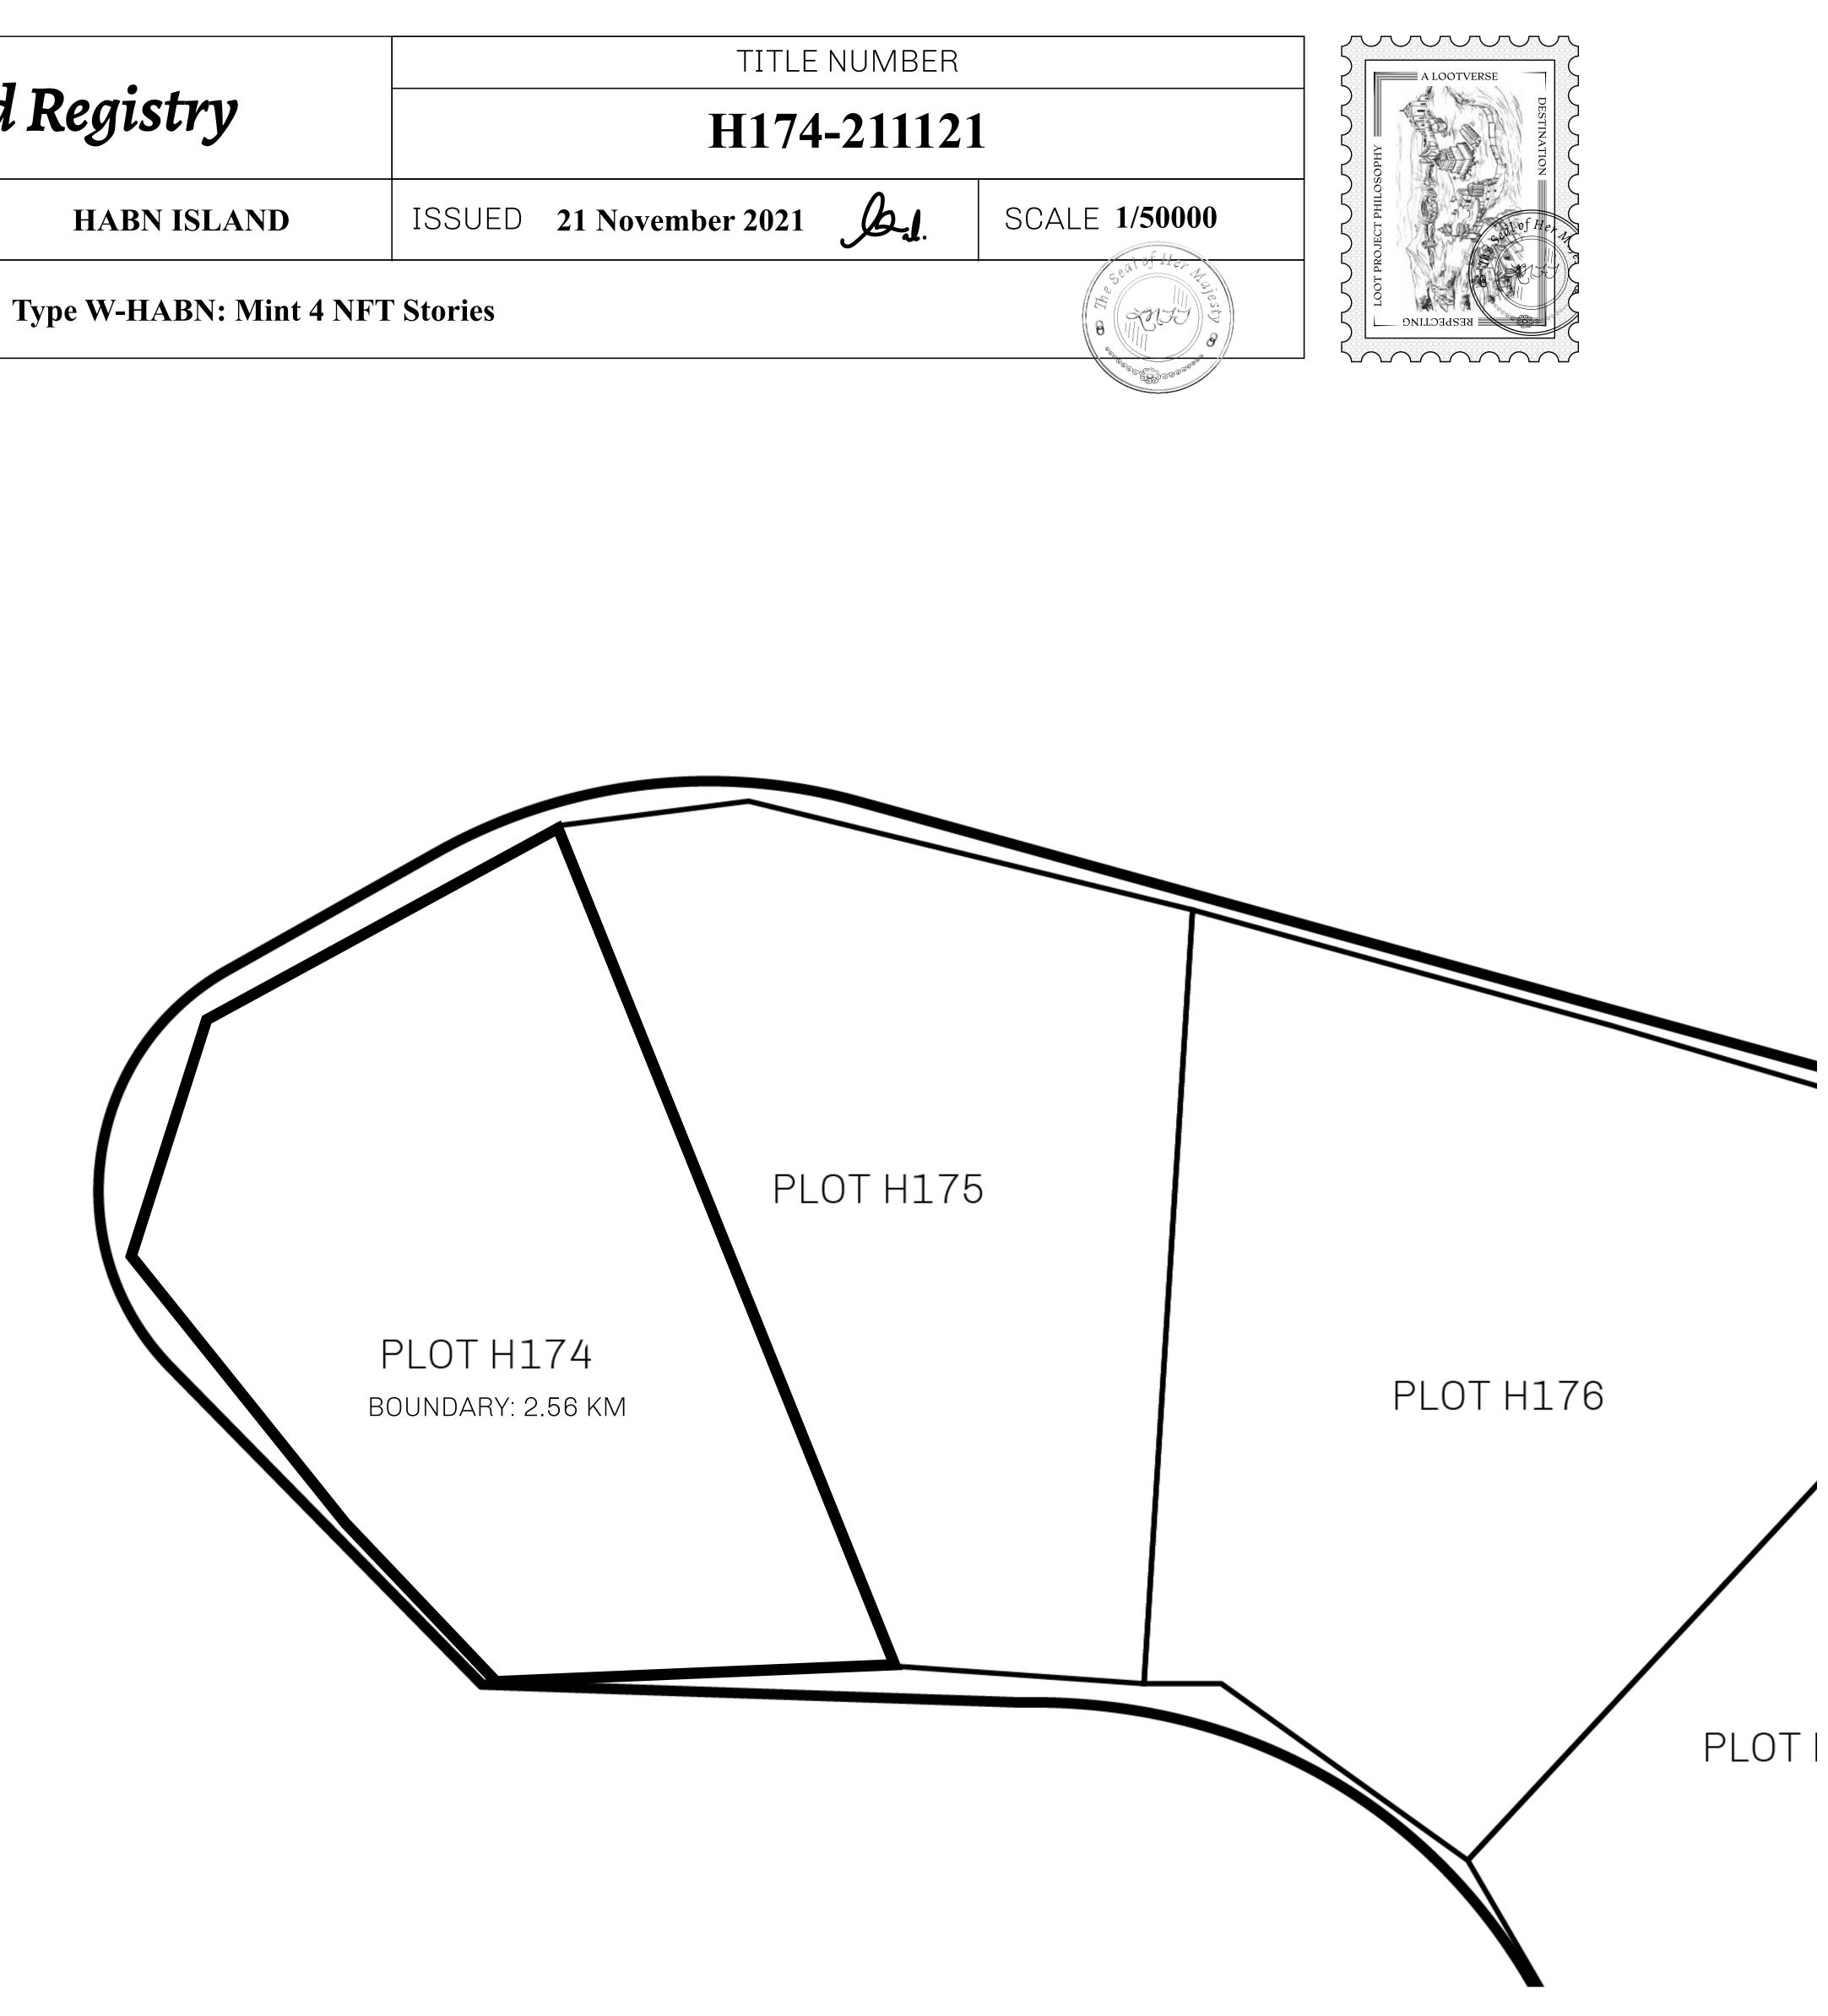

# LOOT NFT WORLD $\int$

 $\bigcirc$ 

Isle of Fund

PLOT H174-211121

#### GEOGRAPHY

COASTLINE BORDERS HIGHEST POINT LOWEST POINT PLOTS SCALE

63.72 KM (39.59 MILES) OCEAN MT HEPHAESTUS +2097 M PORT OF BLOCKCHAIN -95 M 181 1:50000

## H.M. LNFT Land Registry

ADMINISTRATIVE AREA

OWNER ENTITLEMENT