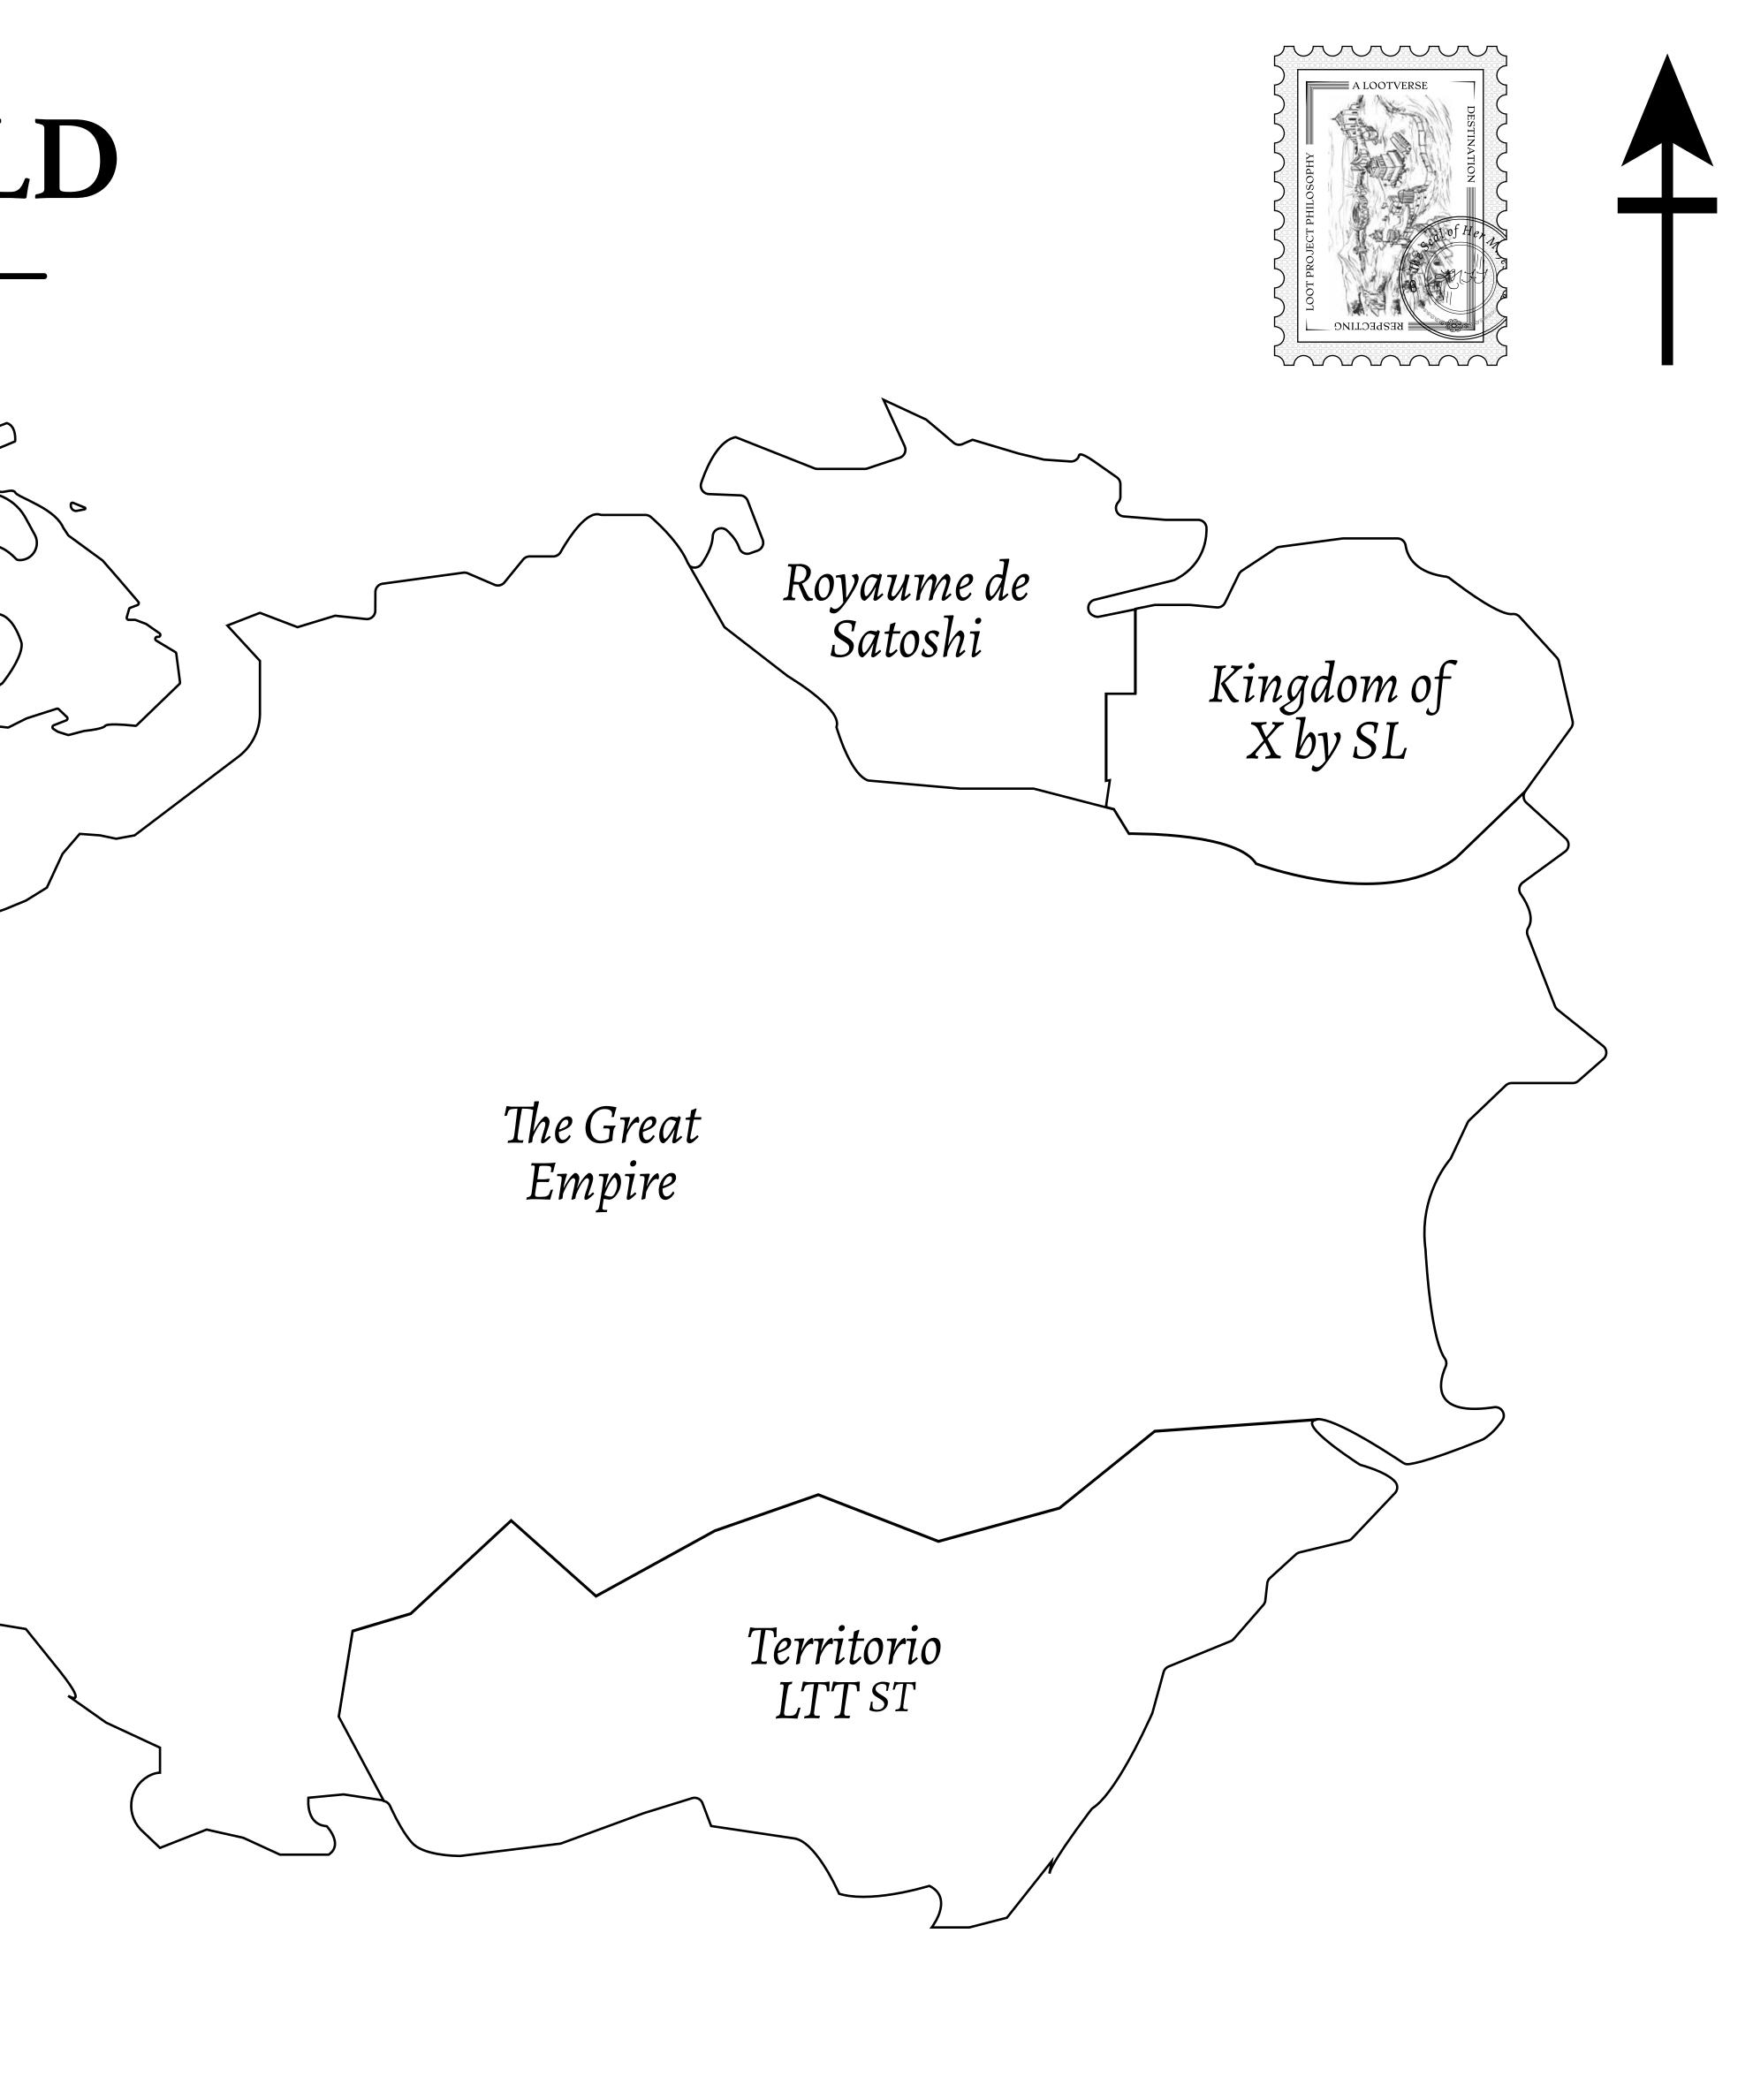

# LOOT NFT WORLD $\int$

 $\bigcirc$ 

Isle of Fund

PLOT H174-211121

#### GEOGRAPHY

COASTLINE BORDERS HIGHEST POINT LOWEST POINT PLOTS SCALE

63.72 KM (39.59 MILES) OCEAN MT HEPHAESTUS +2097 M PORT OF BLOCKCHAIN -95 M 181 1:50000