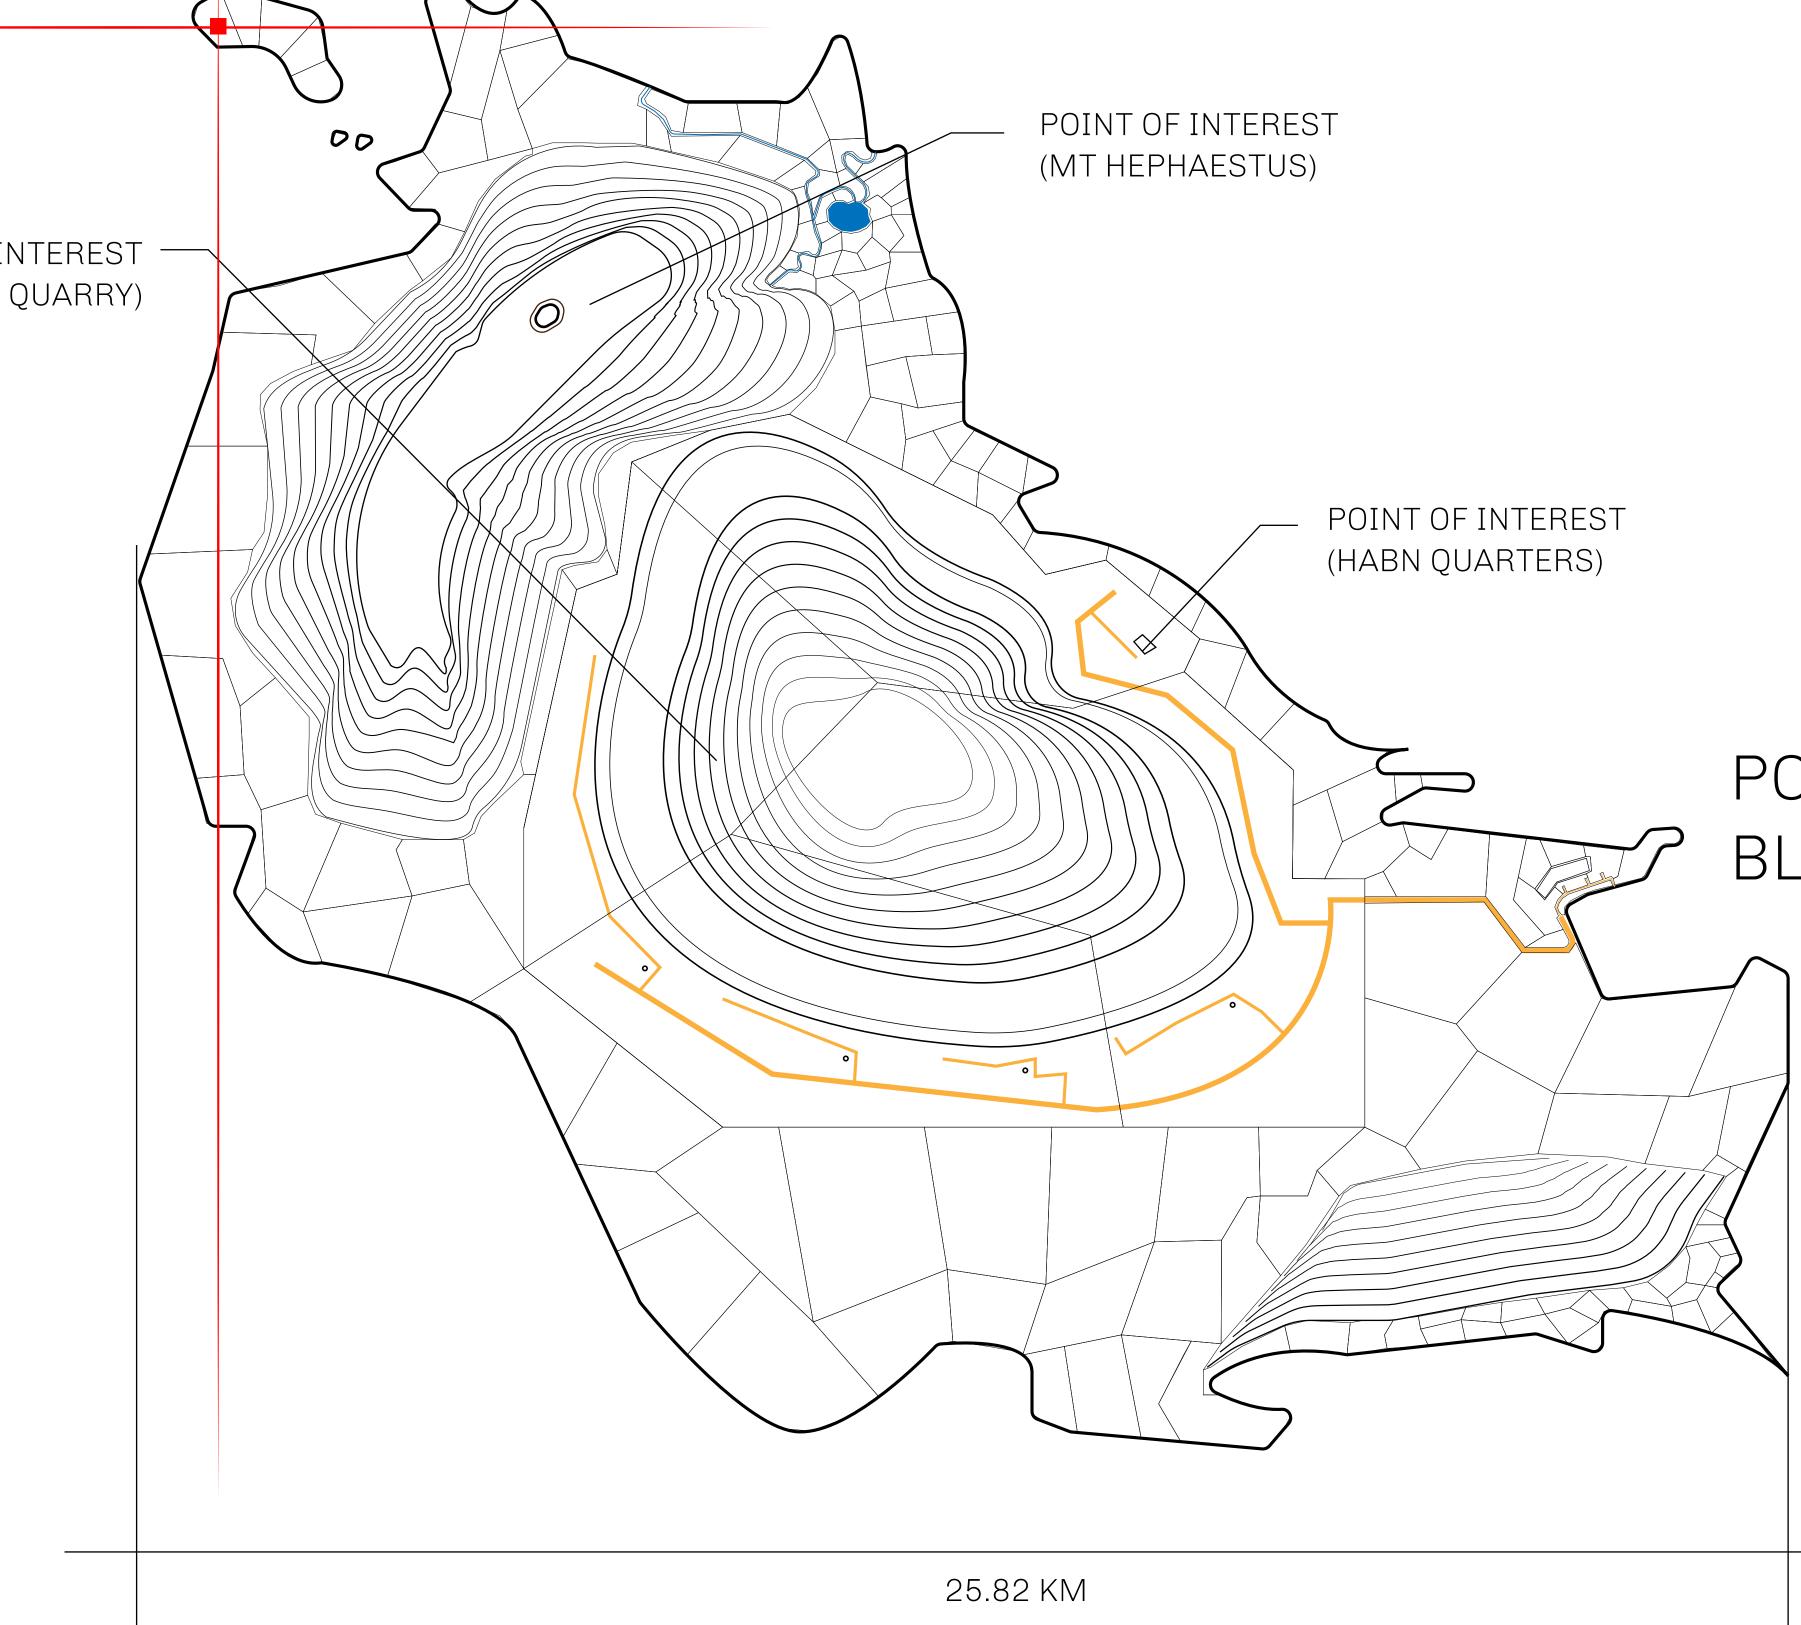

### THE BLOCK PEOPLE

HABN Island is the home of the Block Quarry, the operations center of the sophisticated tools that power financial transactions in the World. BUN, LTT, USDC, USDC platform credits, and NFT transactions and audits are handled on this island.

#### POINT OF INTEREST (BLOCK QUARRY)

#### GEOGRAPHY

COASTLINE BORDERS HIGHEST POINT LOWEST POINT PLOTS SCALE

63.72 KM (39.59 MILES) OCEAN MT HEPHAESTUS +2097 M PORT OF BLOCKCHAIN -95 M 181 1:50000

### PORT OF BLOCKCHAIN

### OCEAN