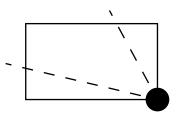

#### OFFICIAL PERSPECTIVE SHEET FOR FILING

Indicate vantage point for each drawing. Copy and mark each sheet required prior to filing.

Guide - Vantage point should be indicated as shown in the diagram: