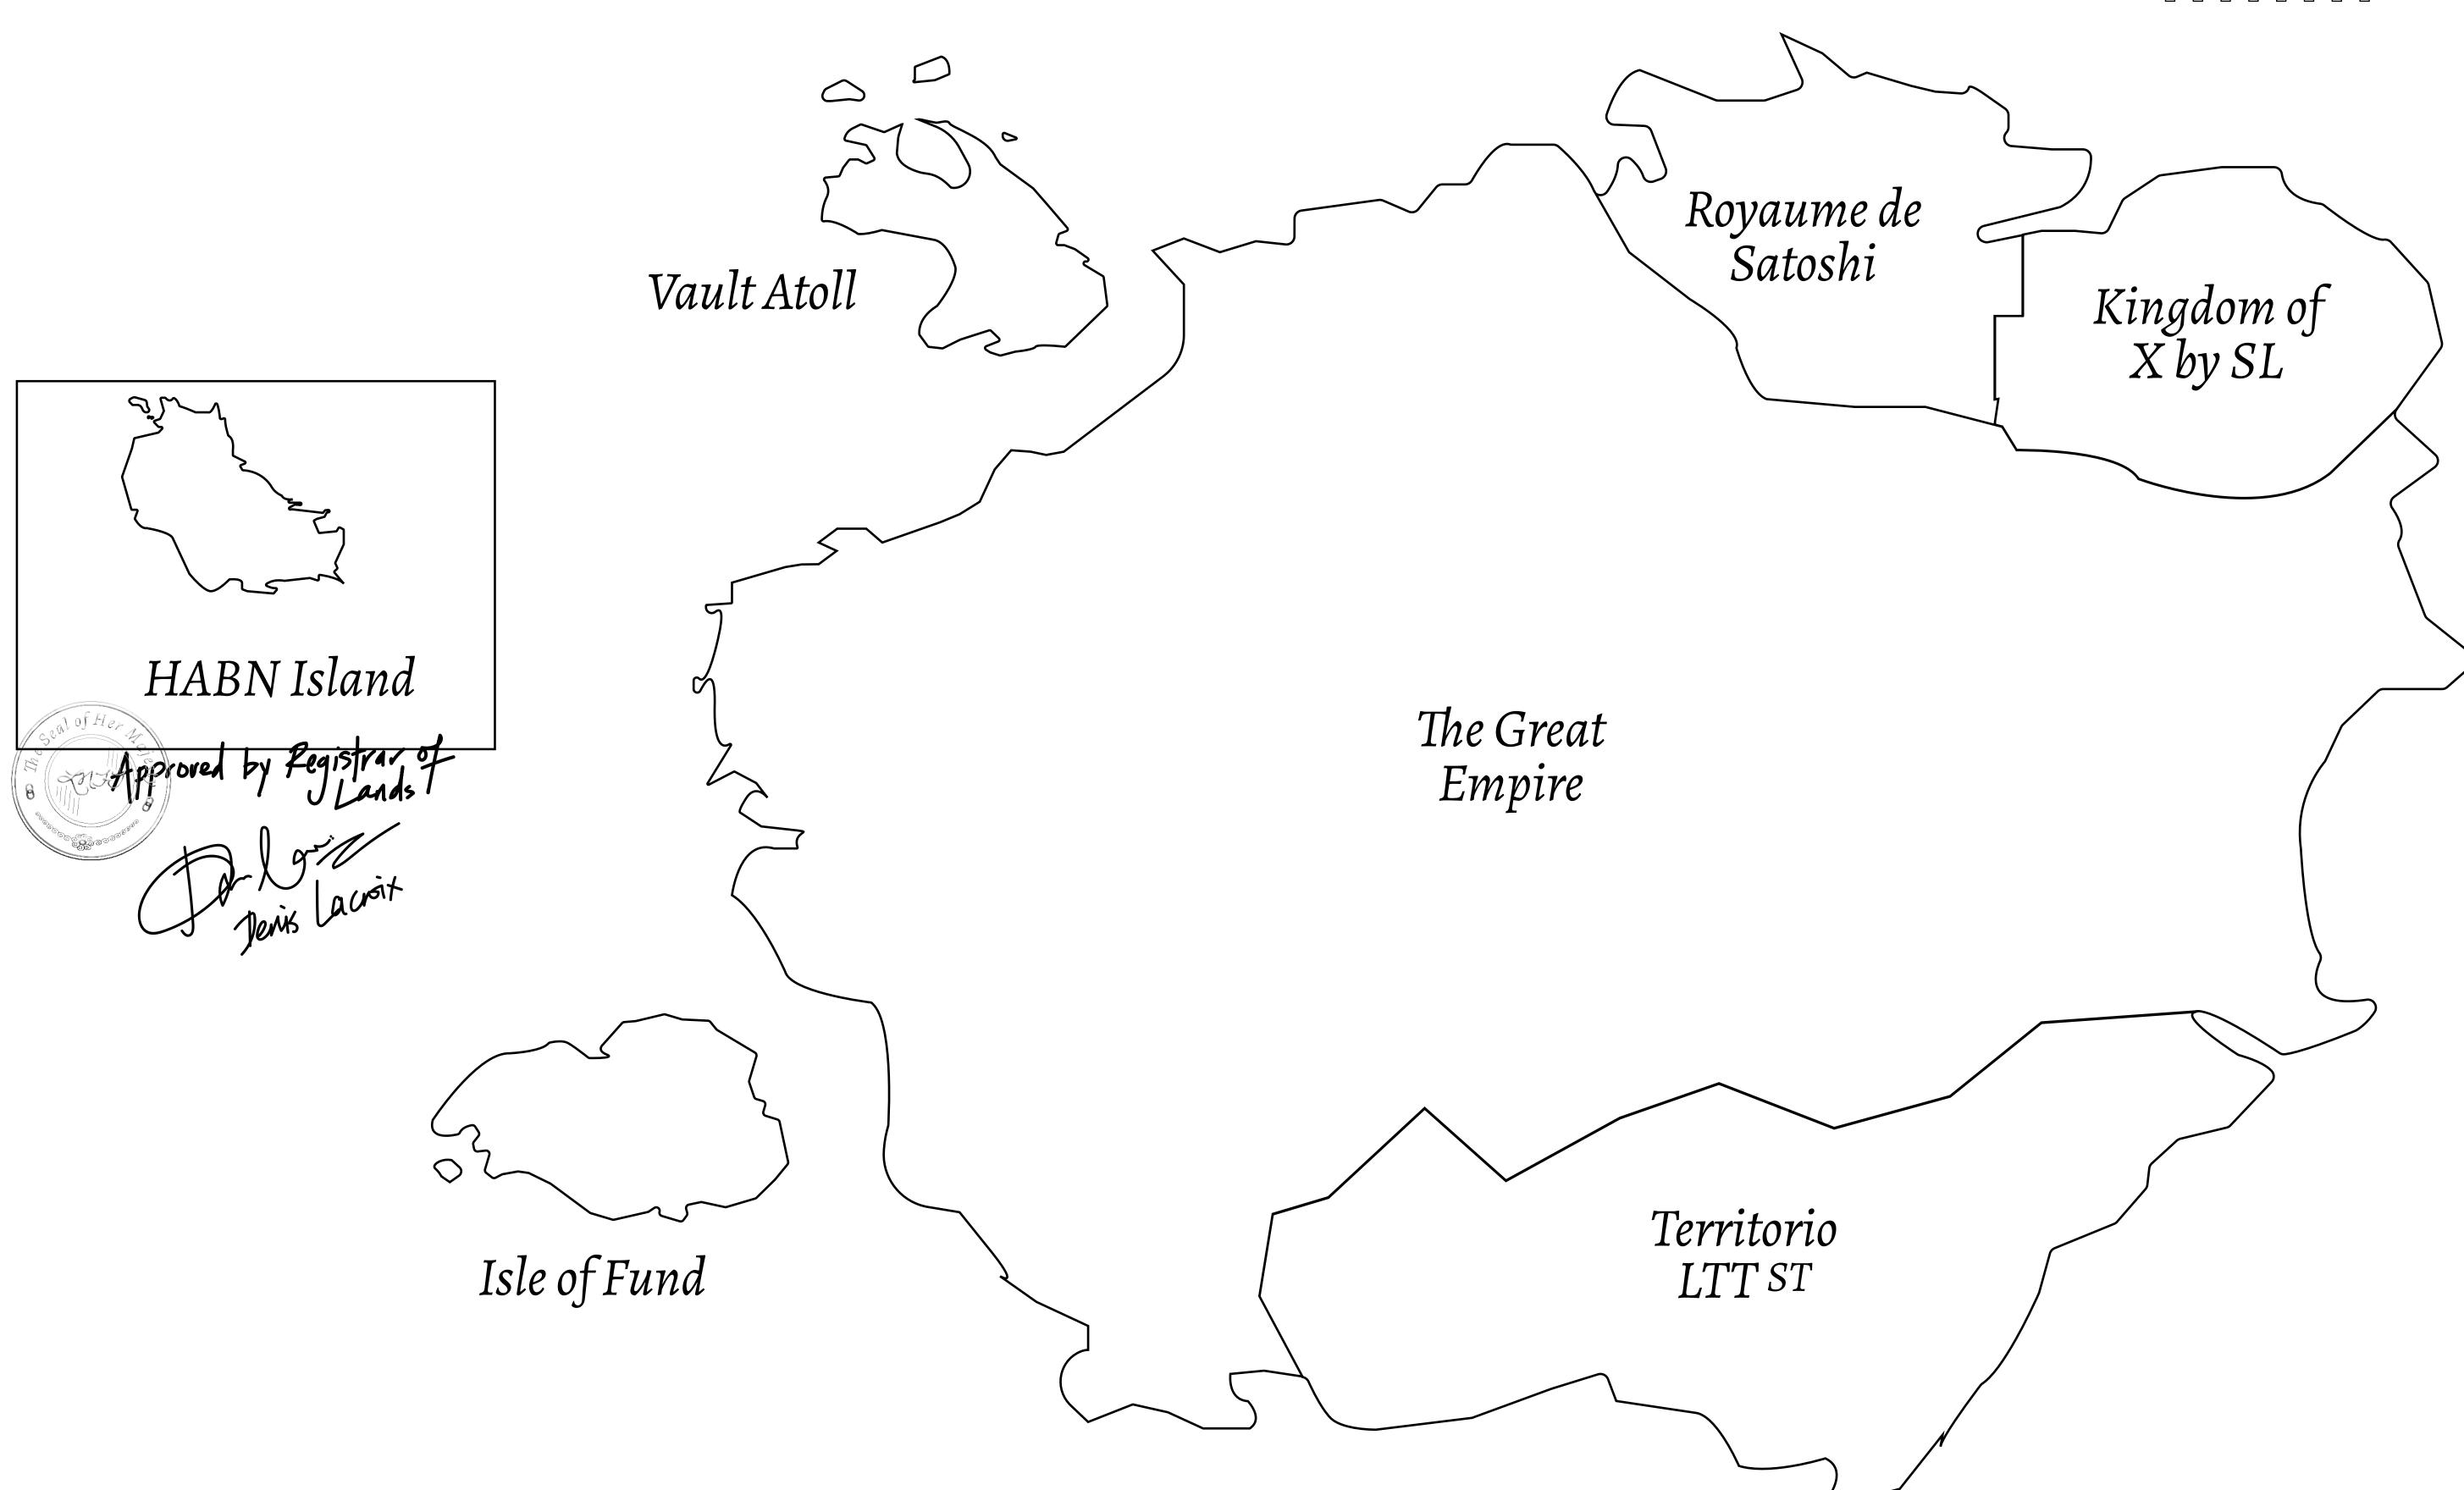

## GEOGRAPHY

COASTLINE
BORDERS
HIGHEST POINT
LOWEST POINT
PLOTS
SCALE

63.72 KM (39.59 MILES)

OCEAN

MT HEPHAESTUS +2097 M PORT OF BLOCKCHAIN -95 M

181 1:50000

## H.M. LNFT Land Registry

H173-221121

TITLE NUMBER

ADMINISTRATIVE AREA

HABN ISLAND

ISSUED 22 November 2021

SCALE **1/50000** 

OWNER ENTITLEMENT