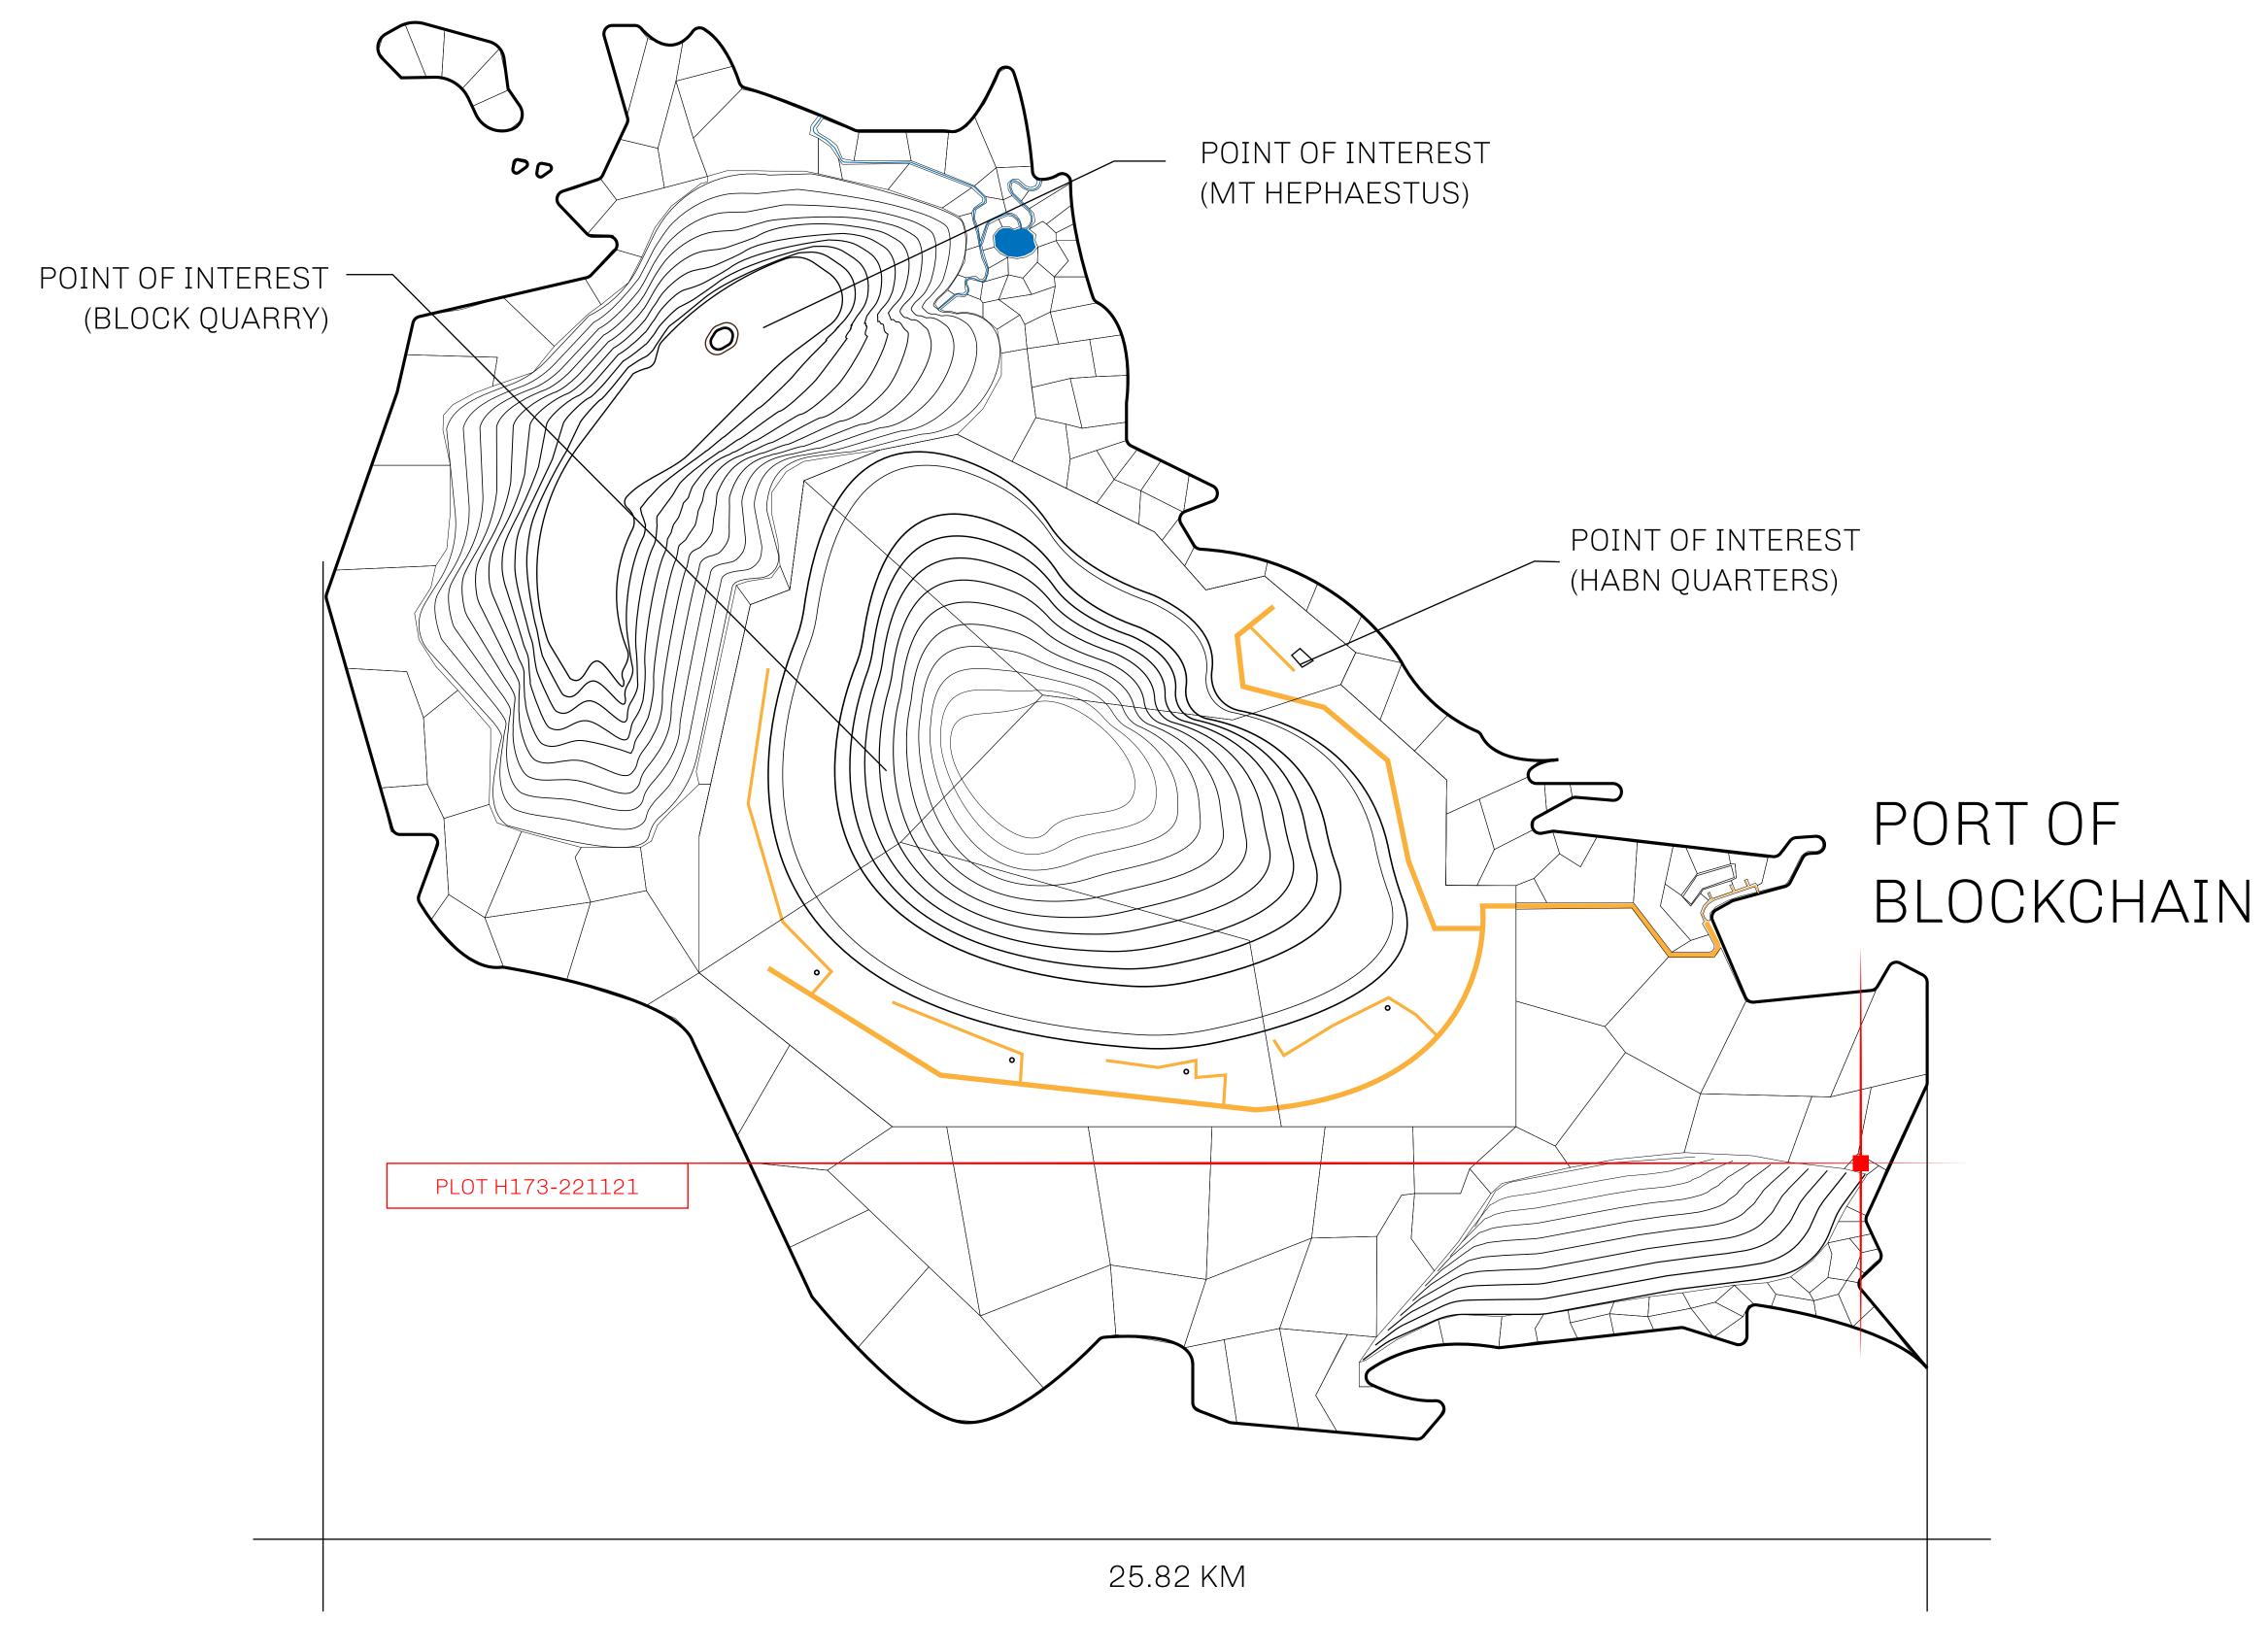

## THE BLOCK PEOPLE

HABN Island is the home of the Block Quarry, the operations center of the sophisticated tools that power financial transactions in the World. BUN, LTT, USDC, USDC platform credits, and NFT transactions and audits are handled on this island.

## GEOGRAPHY

COASTLINE
BORDERS
HIGHEST POINT
LOWEST POINT
PLOTS
SCALE

63.72 KM (39.59 MILES)

OCEAN

MT HEPHAESTUS +2097 M PORT OF BLOCKCHAIN -95 M

181 1:50000

## H.M. LNFT Land Registry

H173-221121

TITLE NUMBER

ADMINISTRATIVE AREA

HABN ISLAND

ISSUED 22 November 2021

SCALE **1/50000** 

OWNER ENTITLEMENT