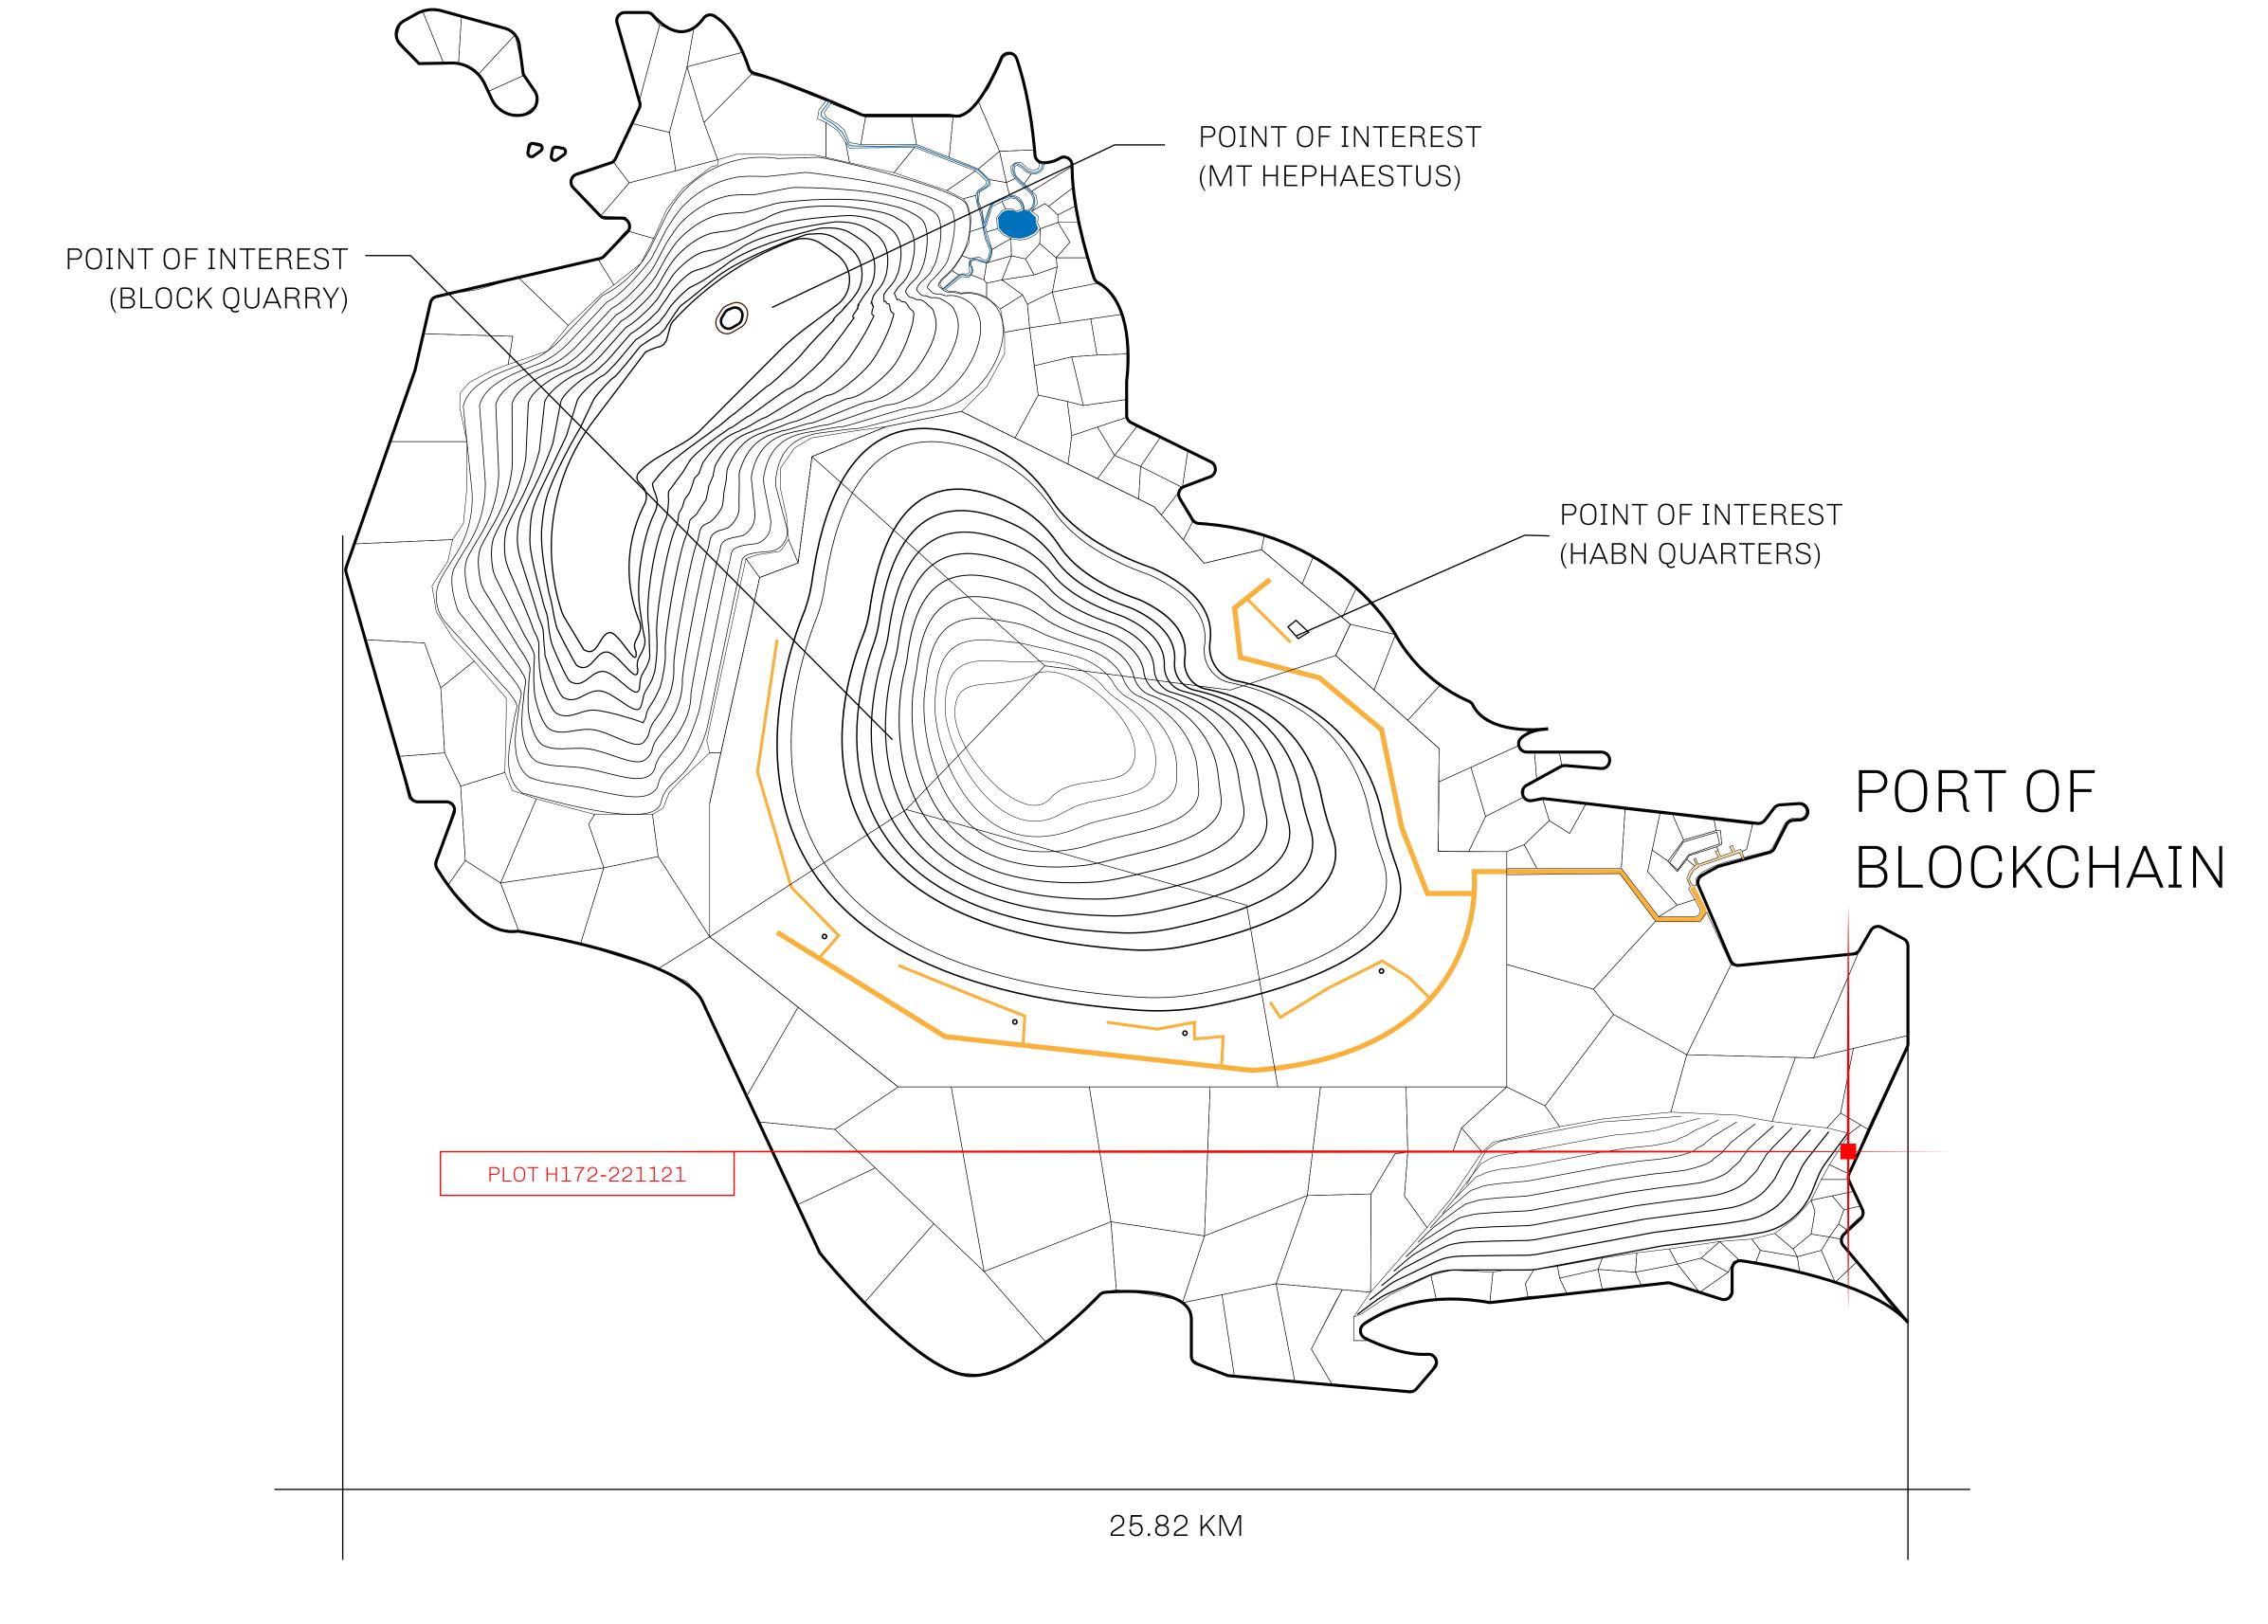

#### THE BLOCK PEOPLE

HABN Island is the home of the Block Quarry, the operations center of the sophisticated tools that power financial transactions in the World. BUN, LTT, USDC, USDC platform credits, and NFT transactions and audits are handled on this island.

#### GEOGRAPHY

COASTLINE
BORDERS
HIGHEST POINT
LOWEST POINT
PLOTS
SCALE

63.72 KM (39.59 MILES) OCEAN

MT HEPHAESTUS +2097 M PORT OF BLOCKCHAIN -95 M

181 1:50000

## H.M. LNFT Land Registry

H172-221121

TITLE NUMBER

ADMINISTRATIVE AREA

HABN ISLAND

ISSUED 22 November 2021

SCALE **1/50000** 

OWNER ENTITLEMENT