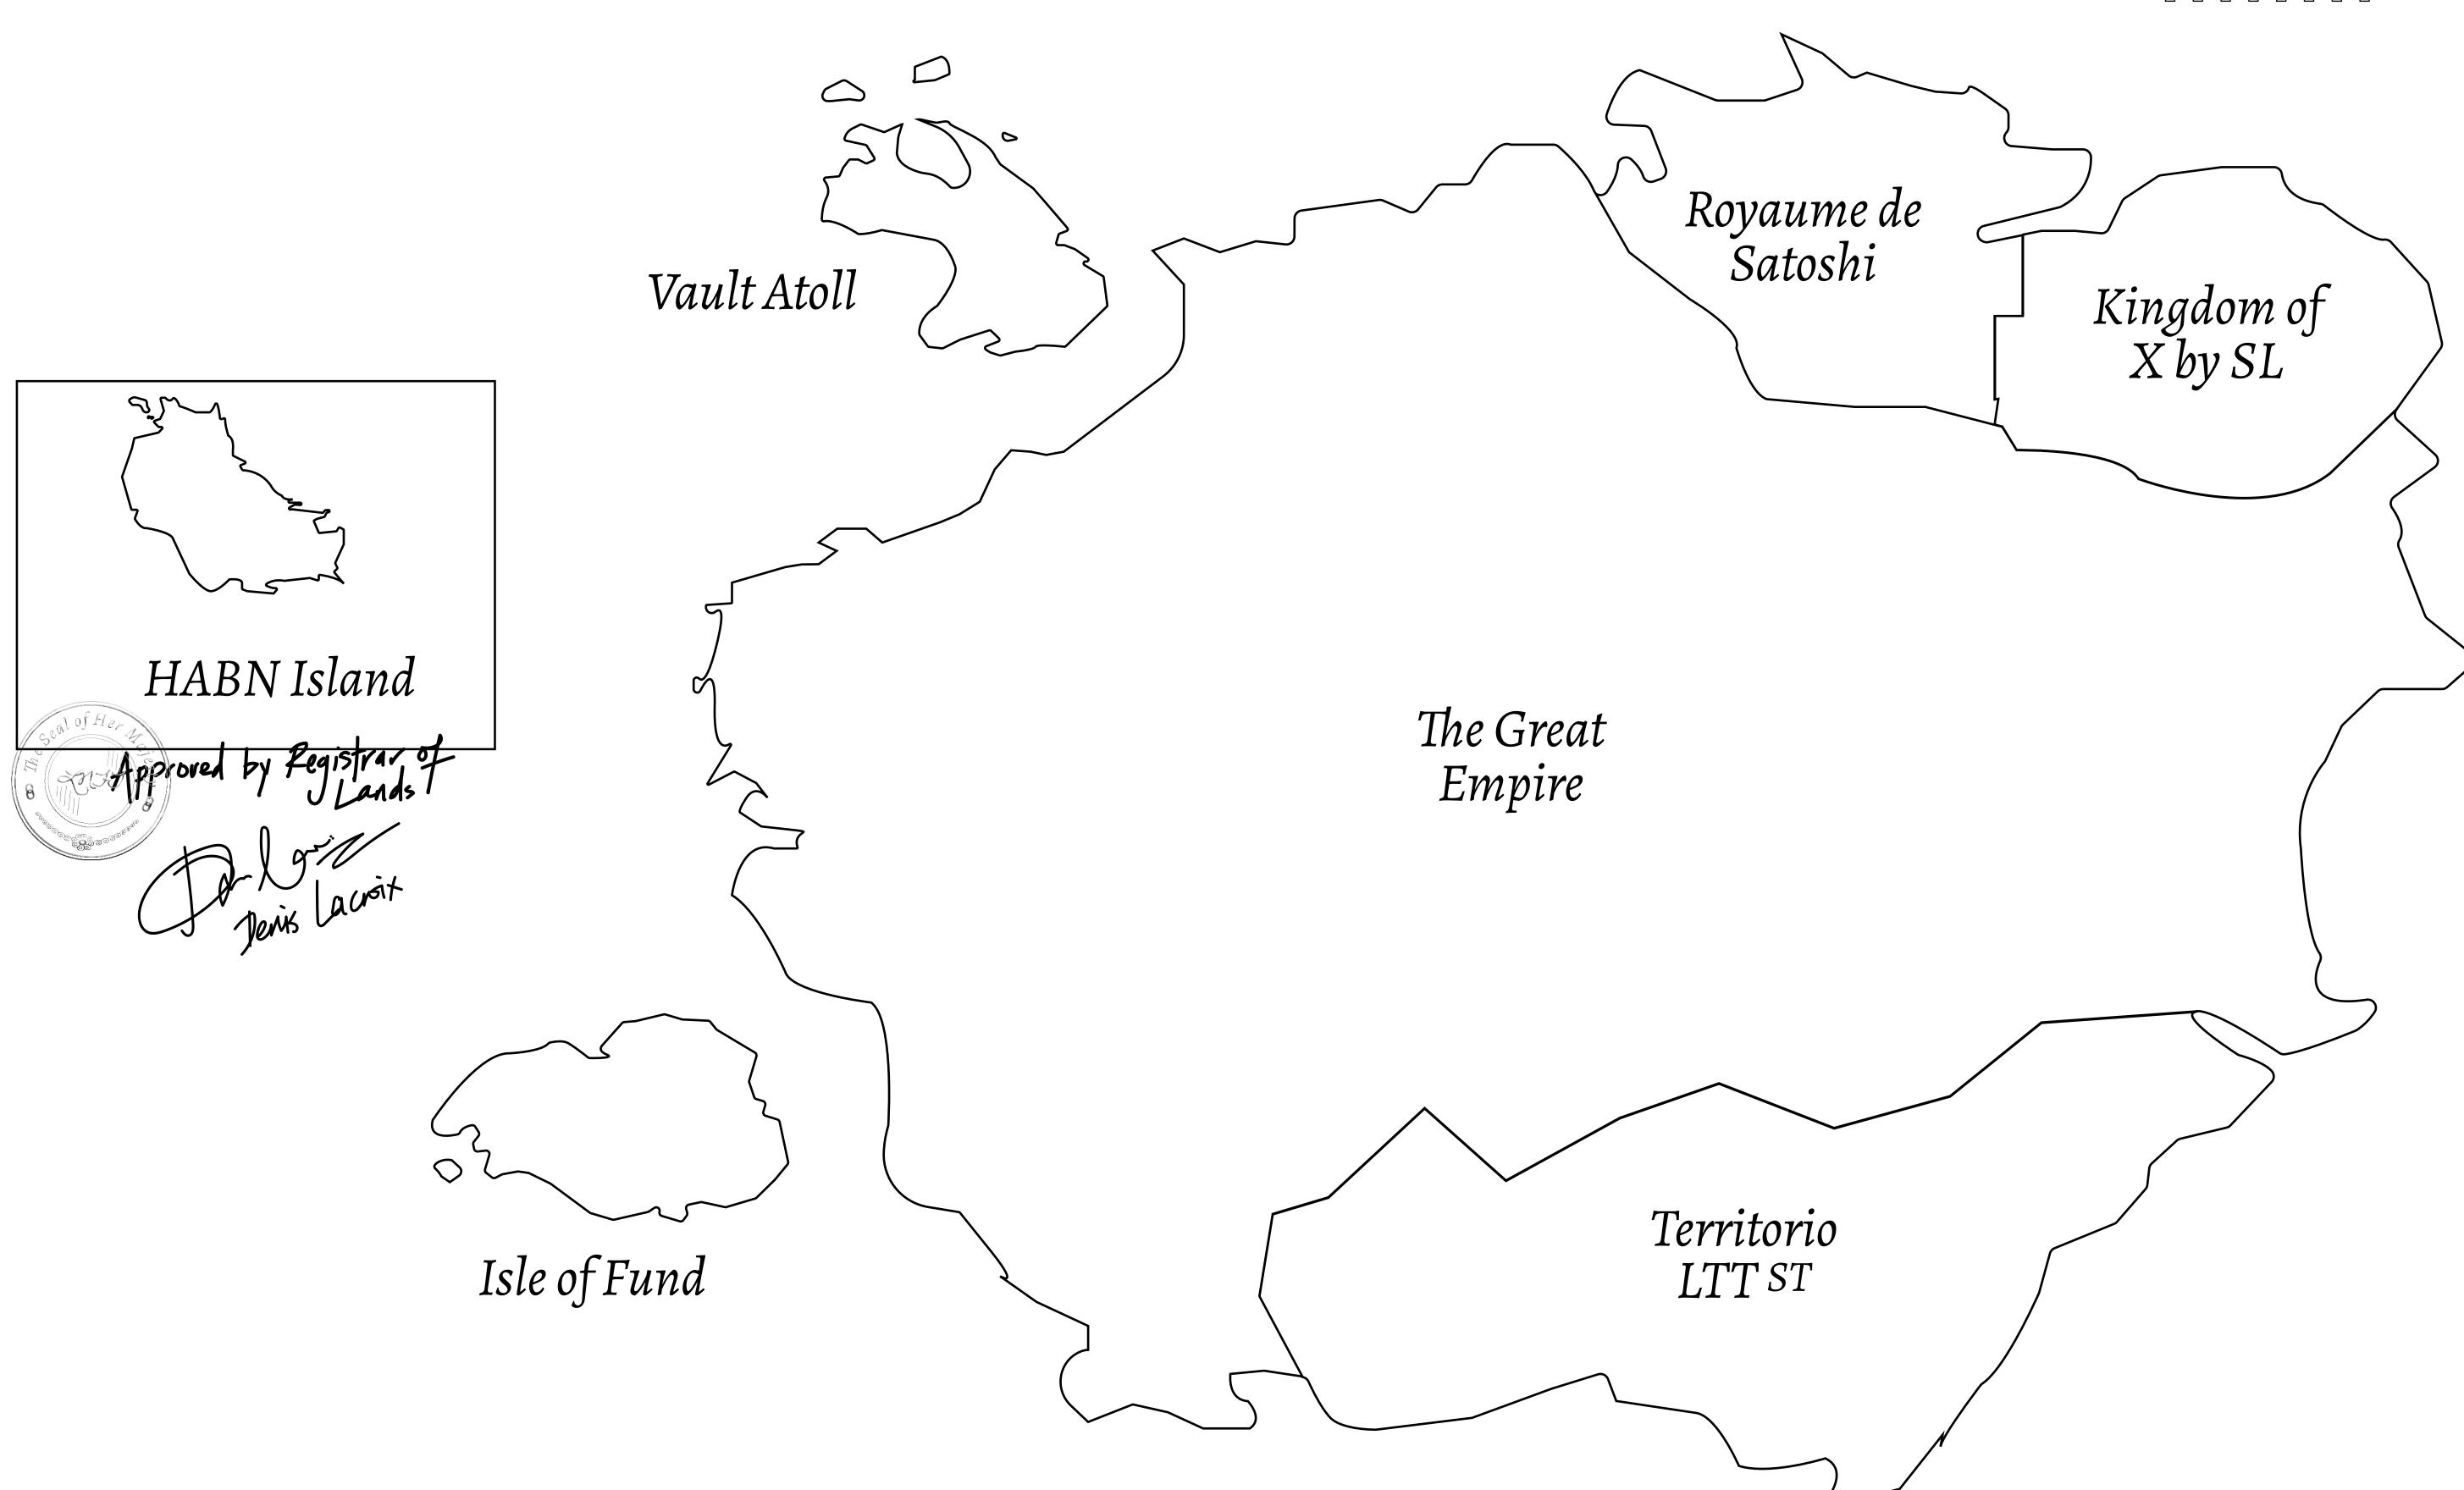

#### GEOGRAPHY

COASTLINE
BORDERS
HIGHEST POINT
LOWEST POINT
PLOTS
SCALE

63.72 KM (39.59 MILES) OCEAN

MT HEPHAESTUS +2097 M PORT OF BLOCKCHAIN -95 M

181 1:50000

## H.M. LNFT Land Registry

H172-221121

TITLE NUMBER

ADMINISTRATIVE AREA

HABN ISLAND

ISSUED 22 November 2021

SCALE **1/50000** 

OWNER ENTITLEMENT