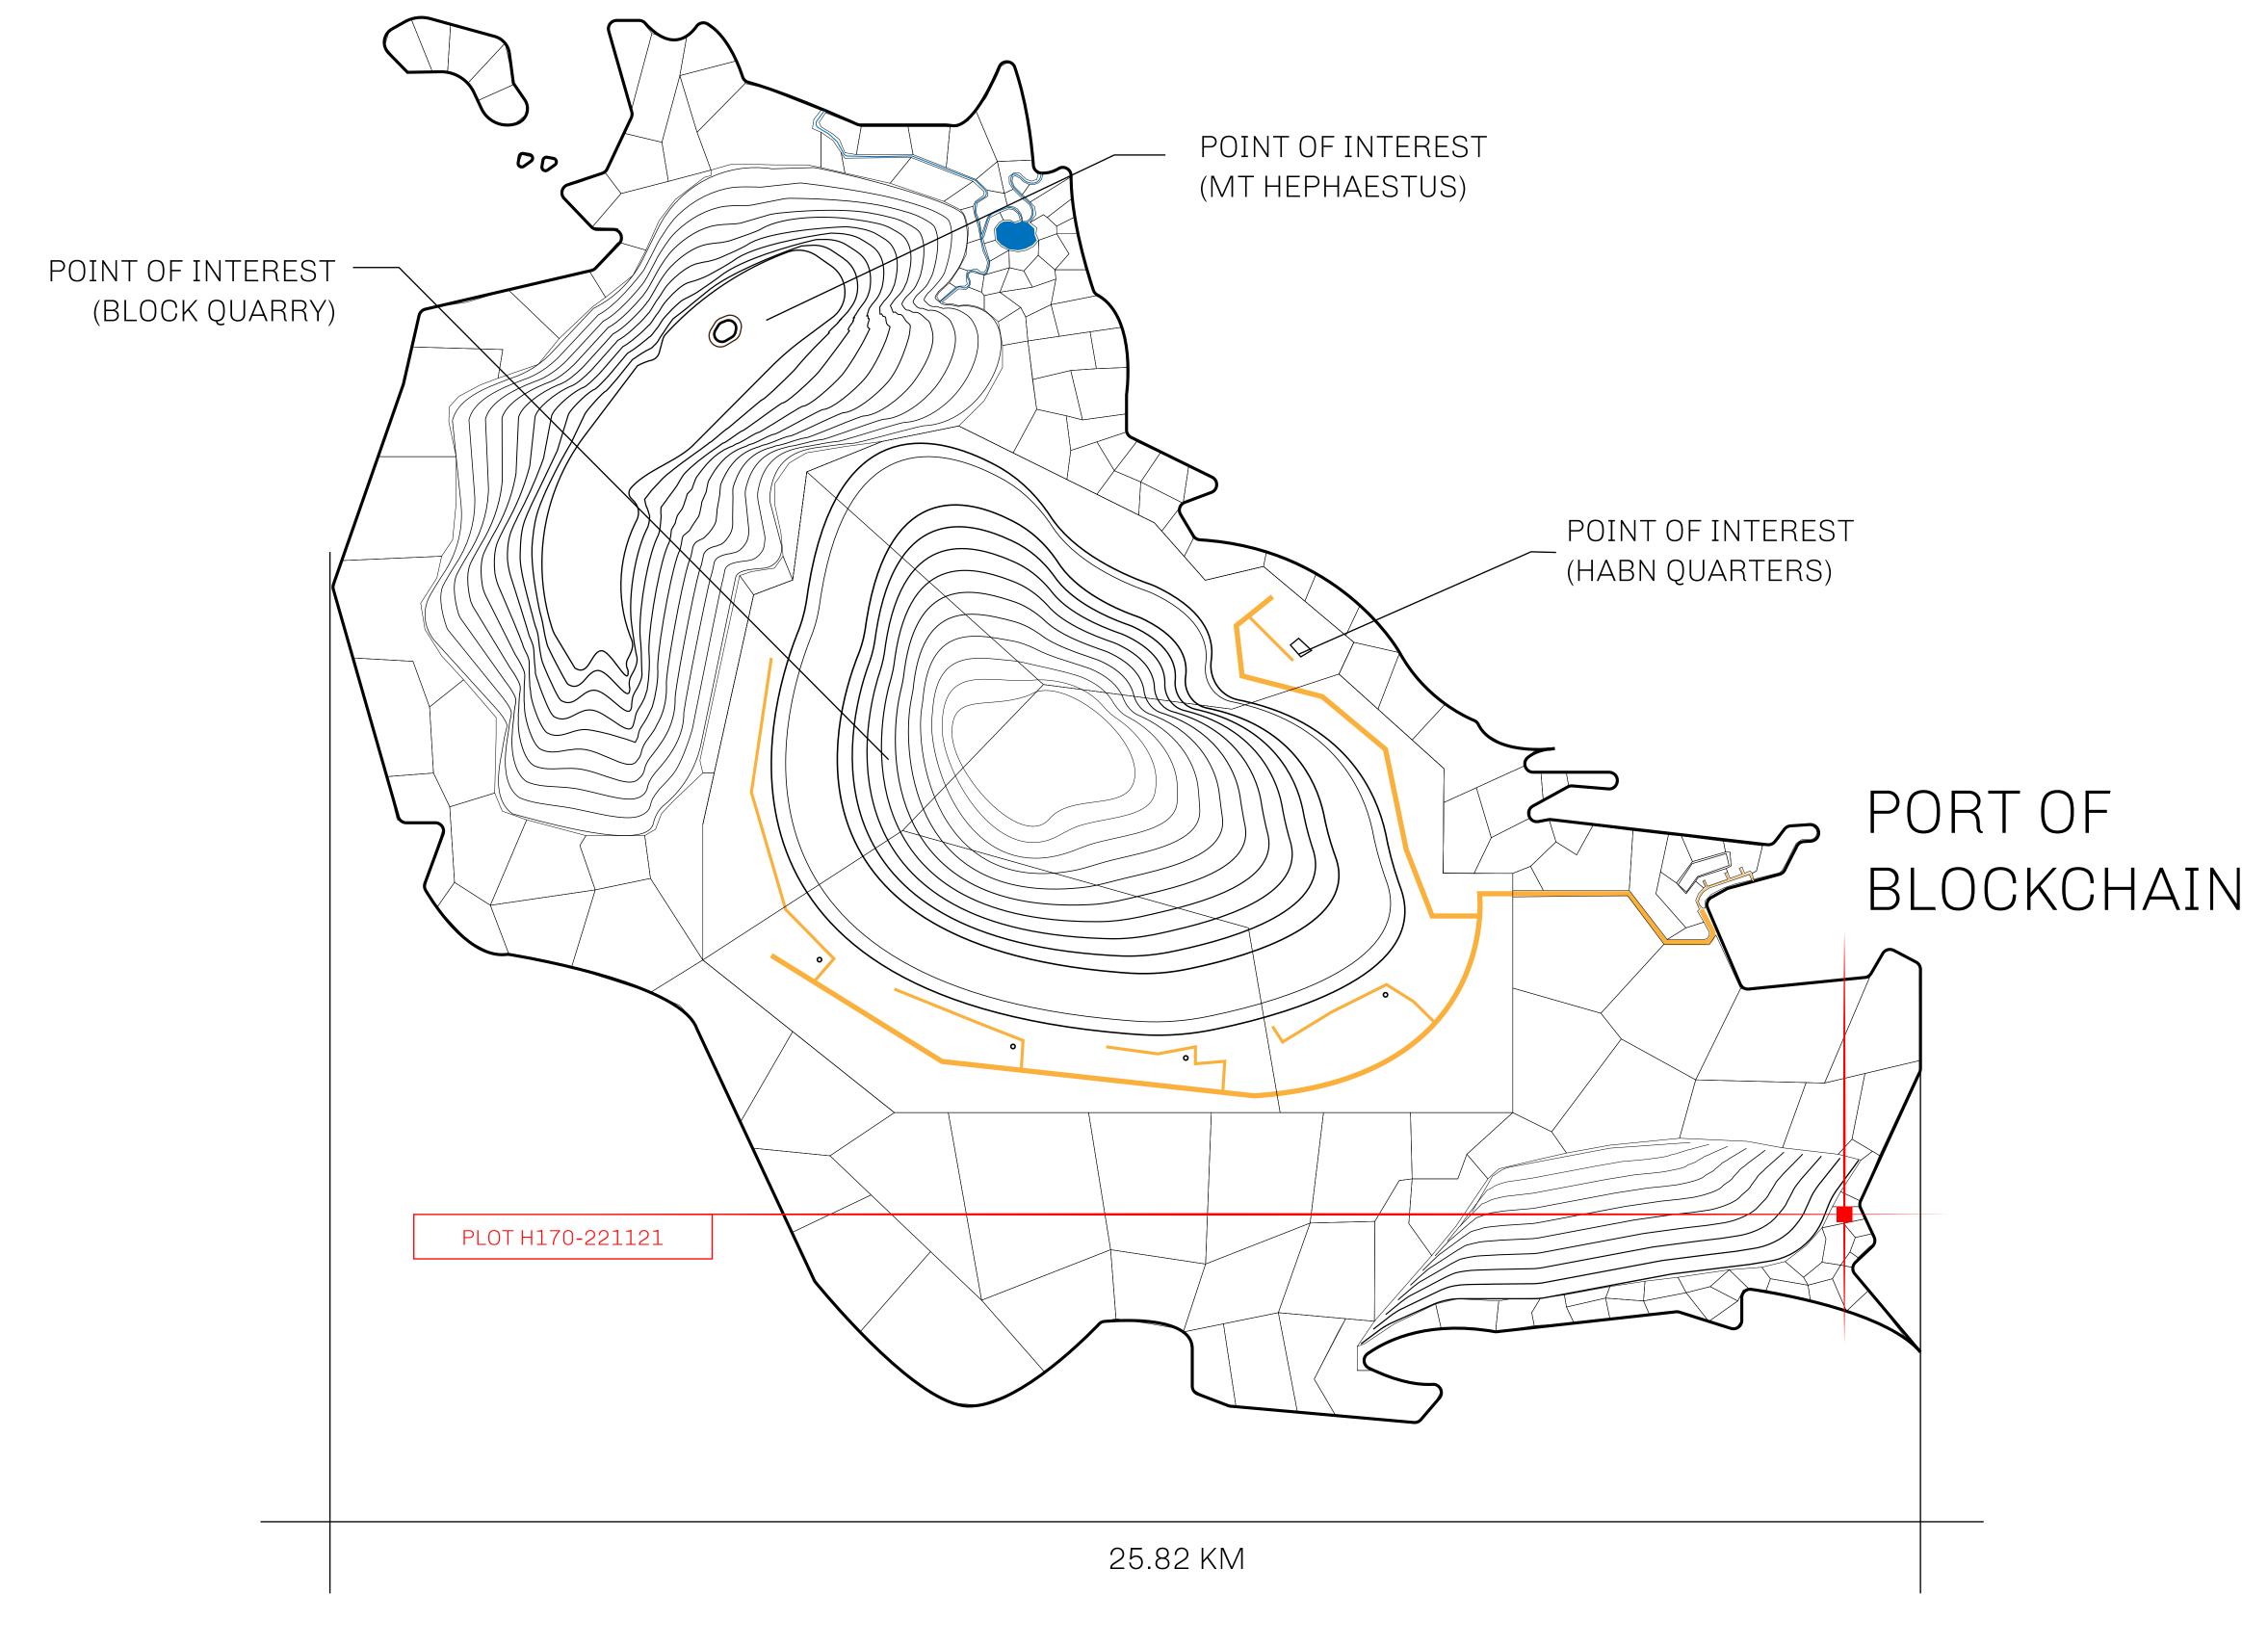

## GEOGRAPHY

COASTLINE
BORDERS
HIGHEST POINT
LOWEST POINT
PLOTS
SCALE

63.72 KM (39.59 MILES) OCEAN

PORT OF BLOCKCHAIN -95 M

MT HEPHAESTUS +2097 M

181 1:50000

## H.M. LNFT Land Registry

H170-221121

TITLE NUMBER

ADMINISTRATIVE AREA

HABN ISLAND

ISSUED 22 November 2021

SCALE **1/50000** 

XNII