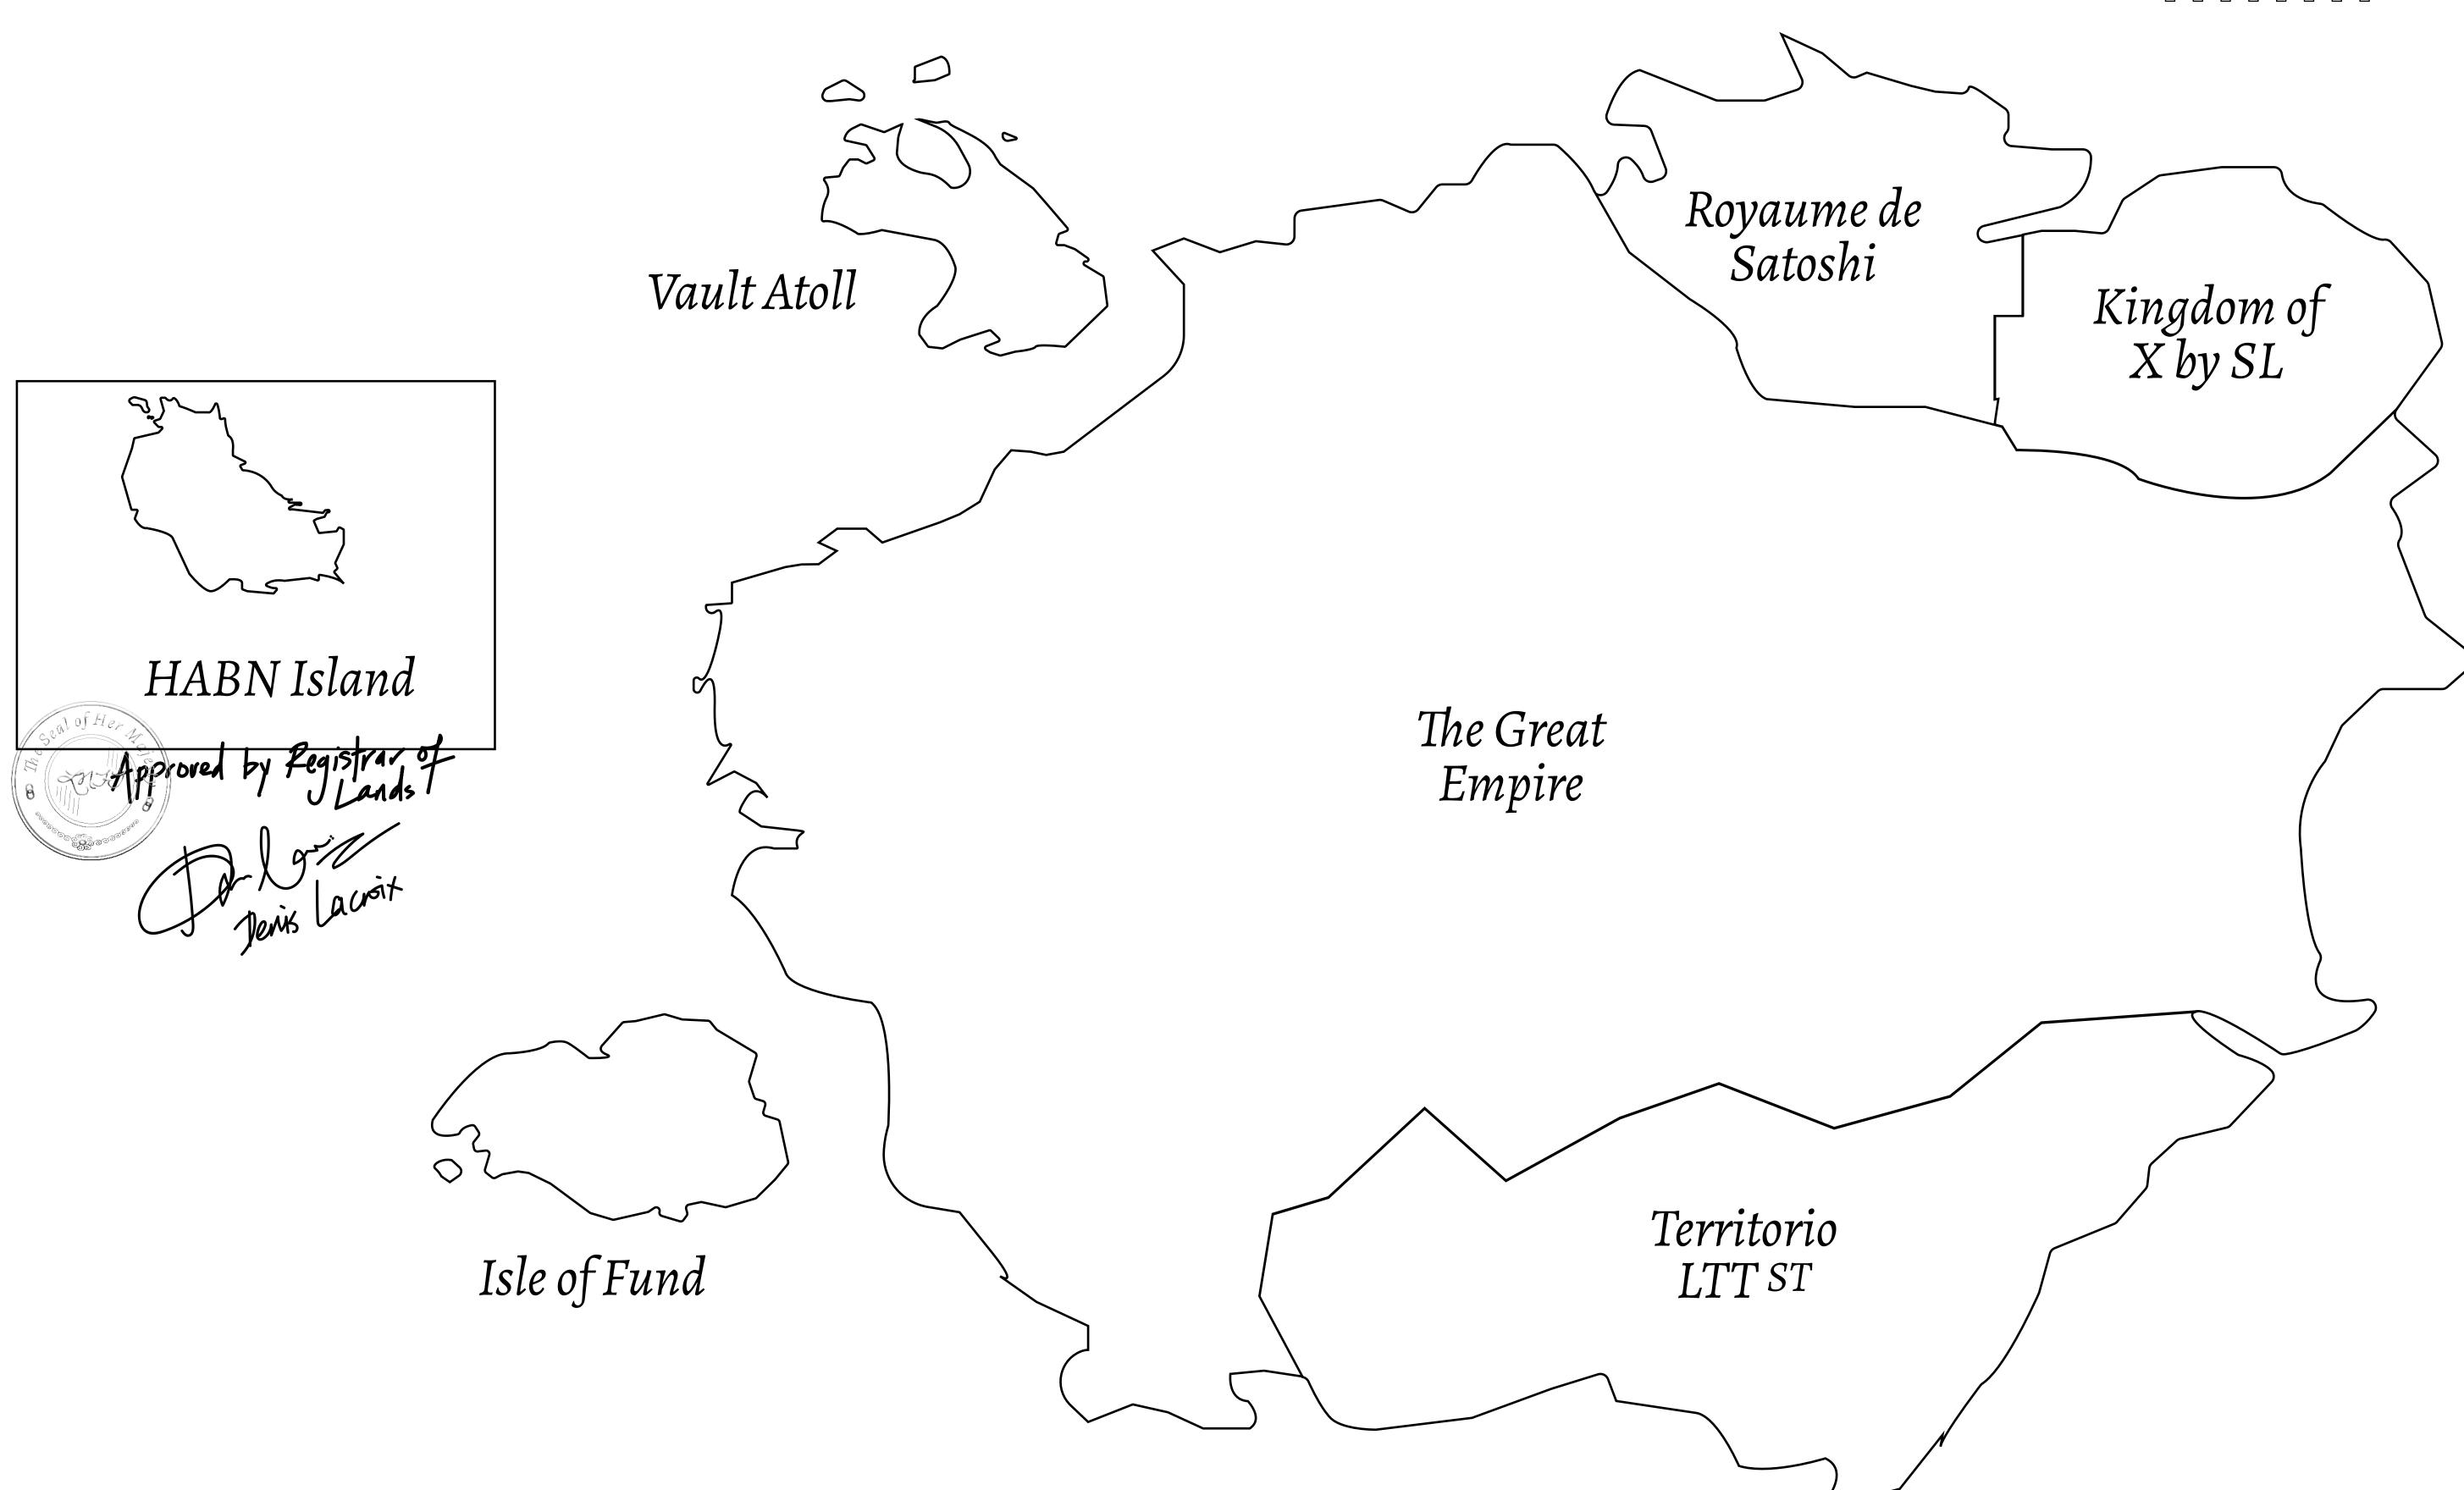

## GEOGRAPHY

COASTLINE
BORDERS
HIGHEST POINT
LOWEST POINT
PLOTS
SCALE

63.72 KM (39.59 MILES) OCEAN

PORT OF BLOCKCHAIN -95 M

MT HEPHAESTUS +2097 M

181 1:50000

## H.M. LNFT Land Registry

H170-221121

TITLE NUMBER

ADMINISTRATIVE AREA

HABN ISLAND

ISSUED 22 November 2021

SCALE **1/50000** 

XNII