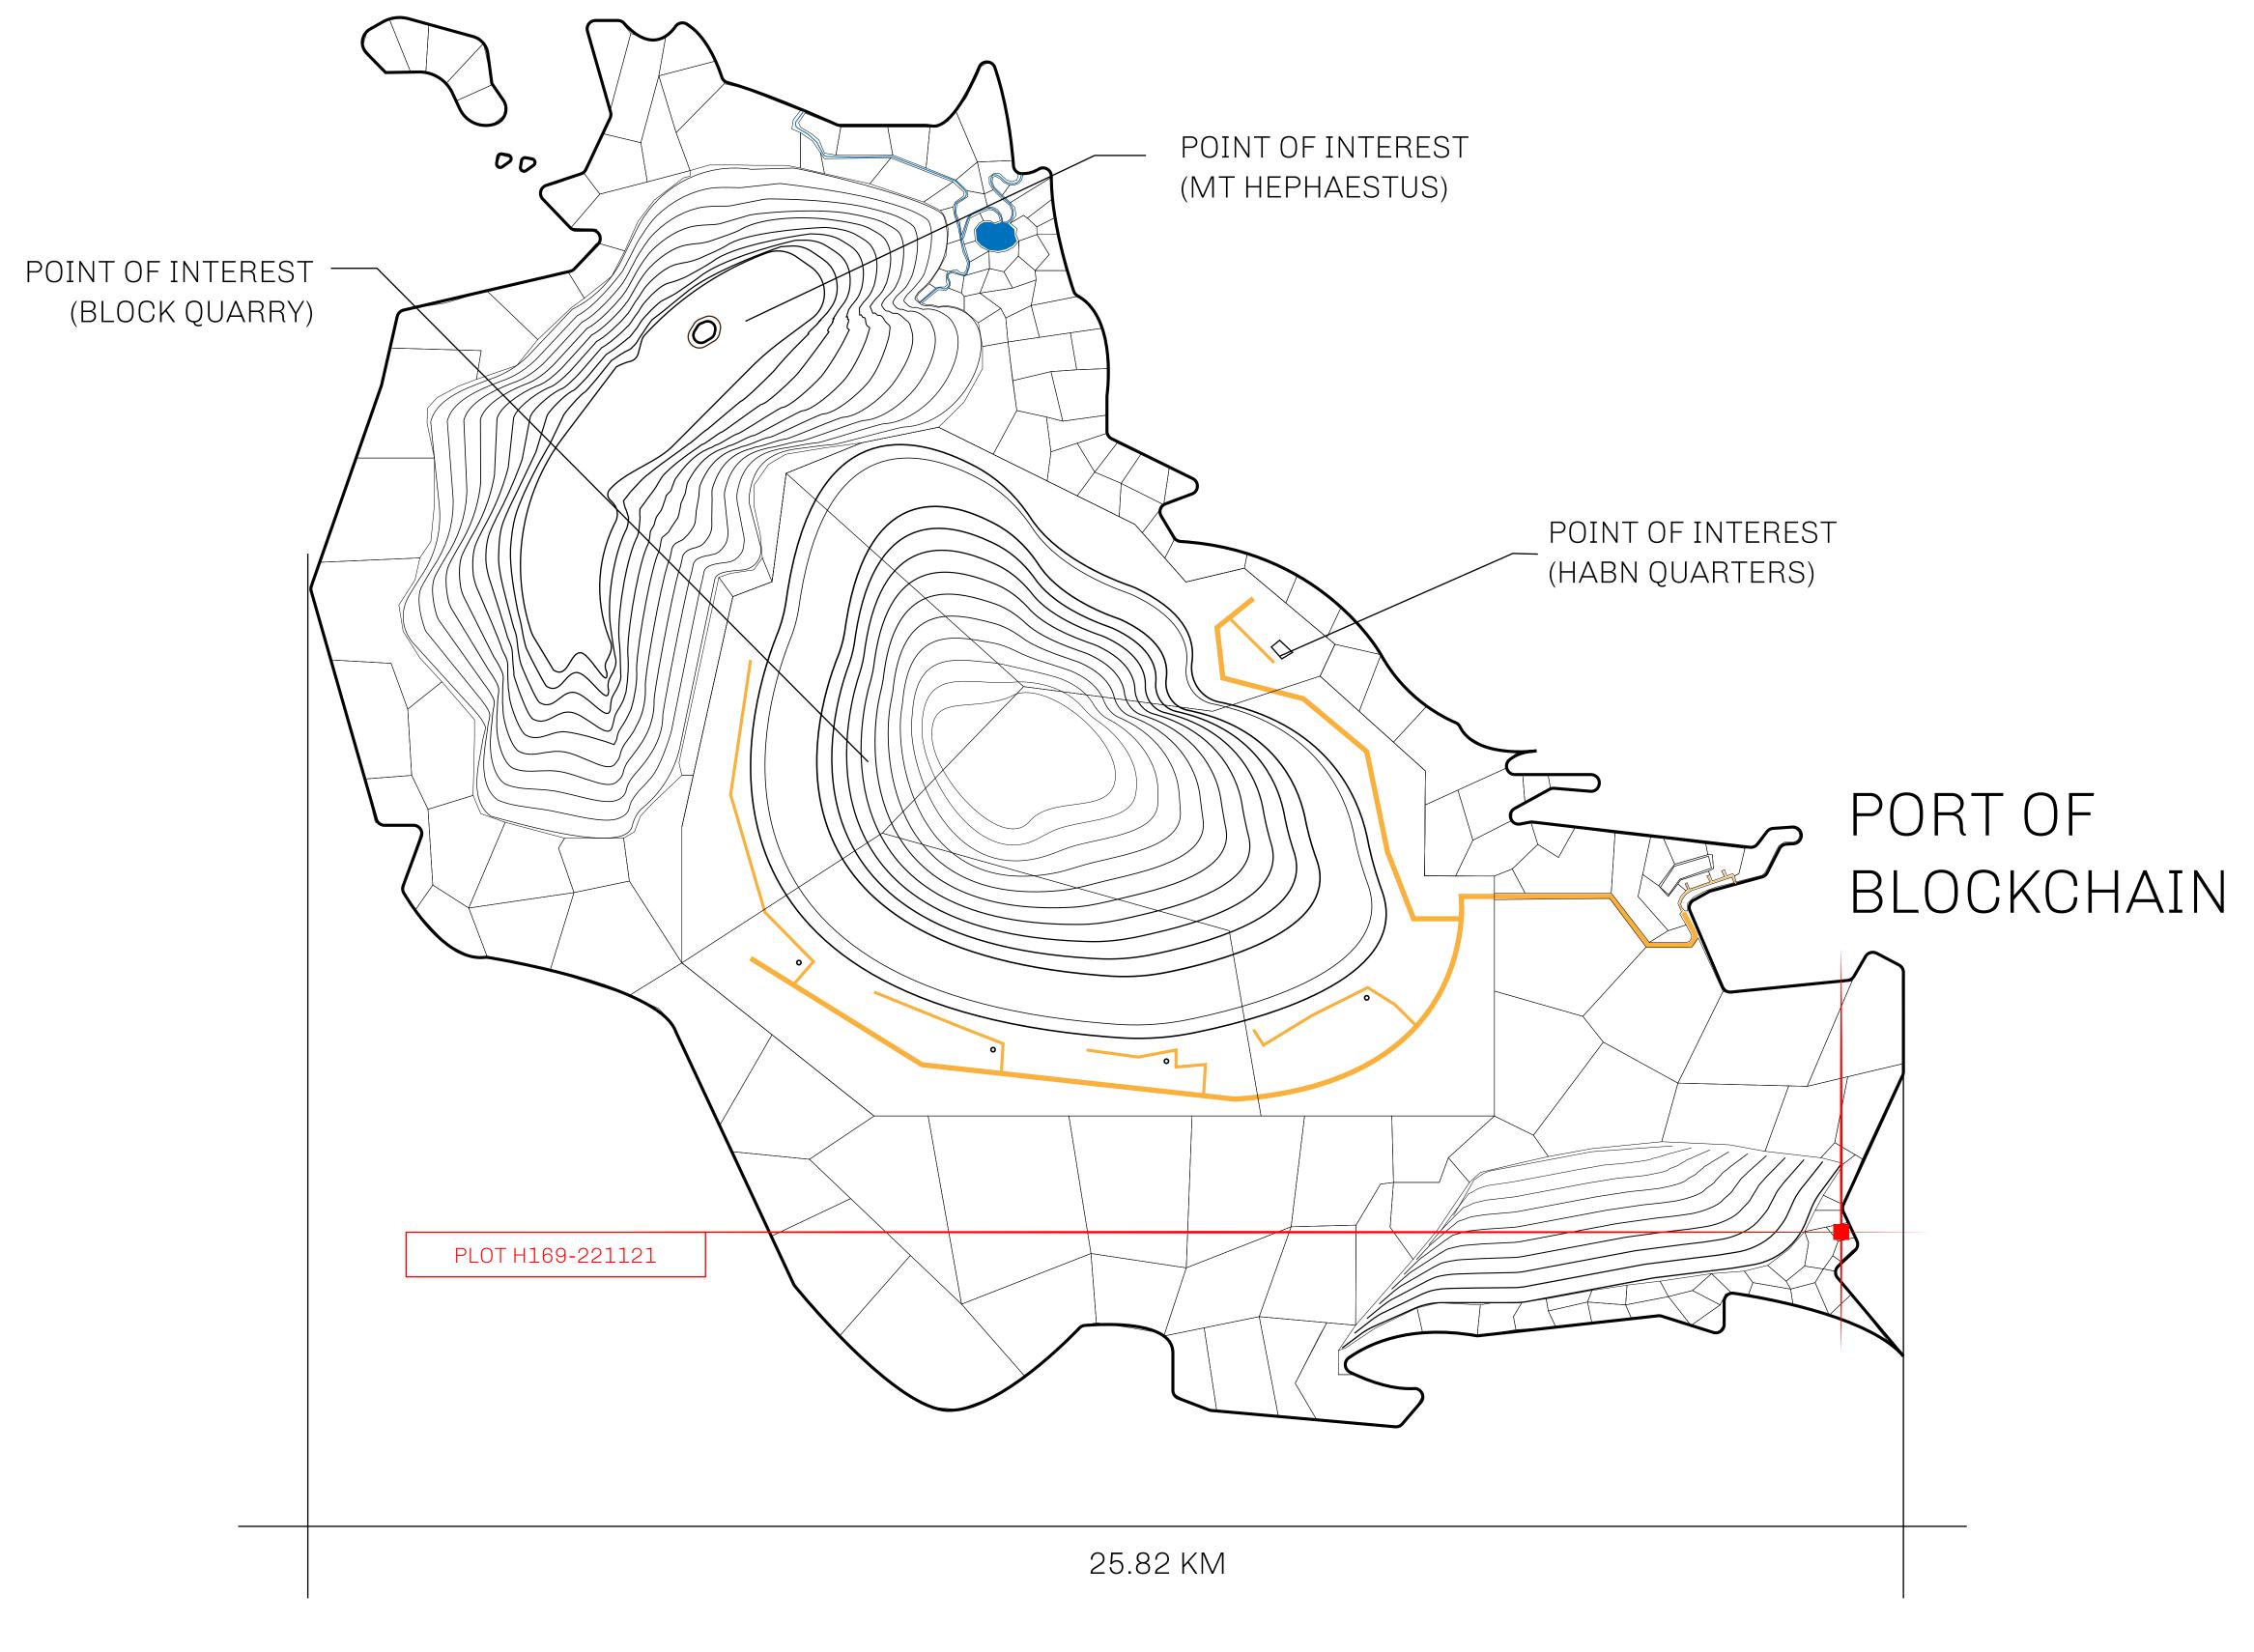

#### GEOGRAPHY

COASTLINE
BORDERS
HIGHEST POINT
LOWEST POINT
PLOTS
SCALE

63.72 KM (39.59 MILES) OCEAN

MT HEPHAESTUS +2097 M
PORT OF BLOCKCHAIN -95 M

181 1:50000

## H.M. LNFT Land Registry

H169-221121

TITLE NUMBER

ADMINISTRATIVE AREA

HABN ISLAND

ISSUED 22 November 2021

SCALE **1/50000** 

\$ ( ELL)