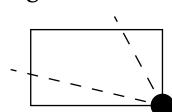

### OFFICIAL PERSPECTIVE SHEET FOR FILING

Indicate vantage point for each drawing. Copy and mark each sheet required prior to filing.

Guide - Vantage point should be indicated as shown in the diagram: