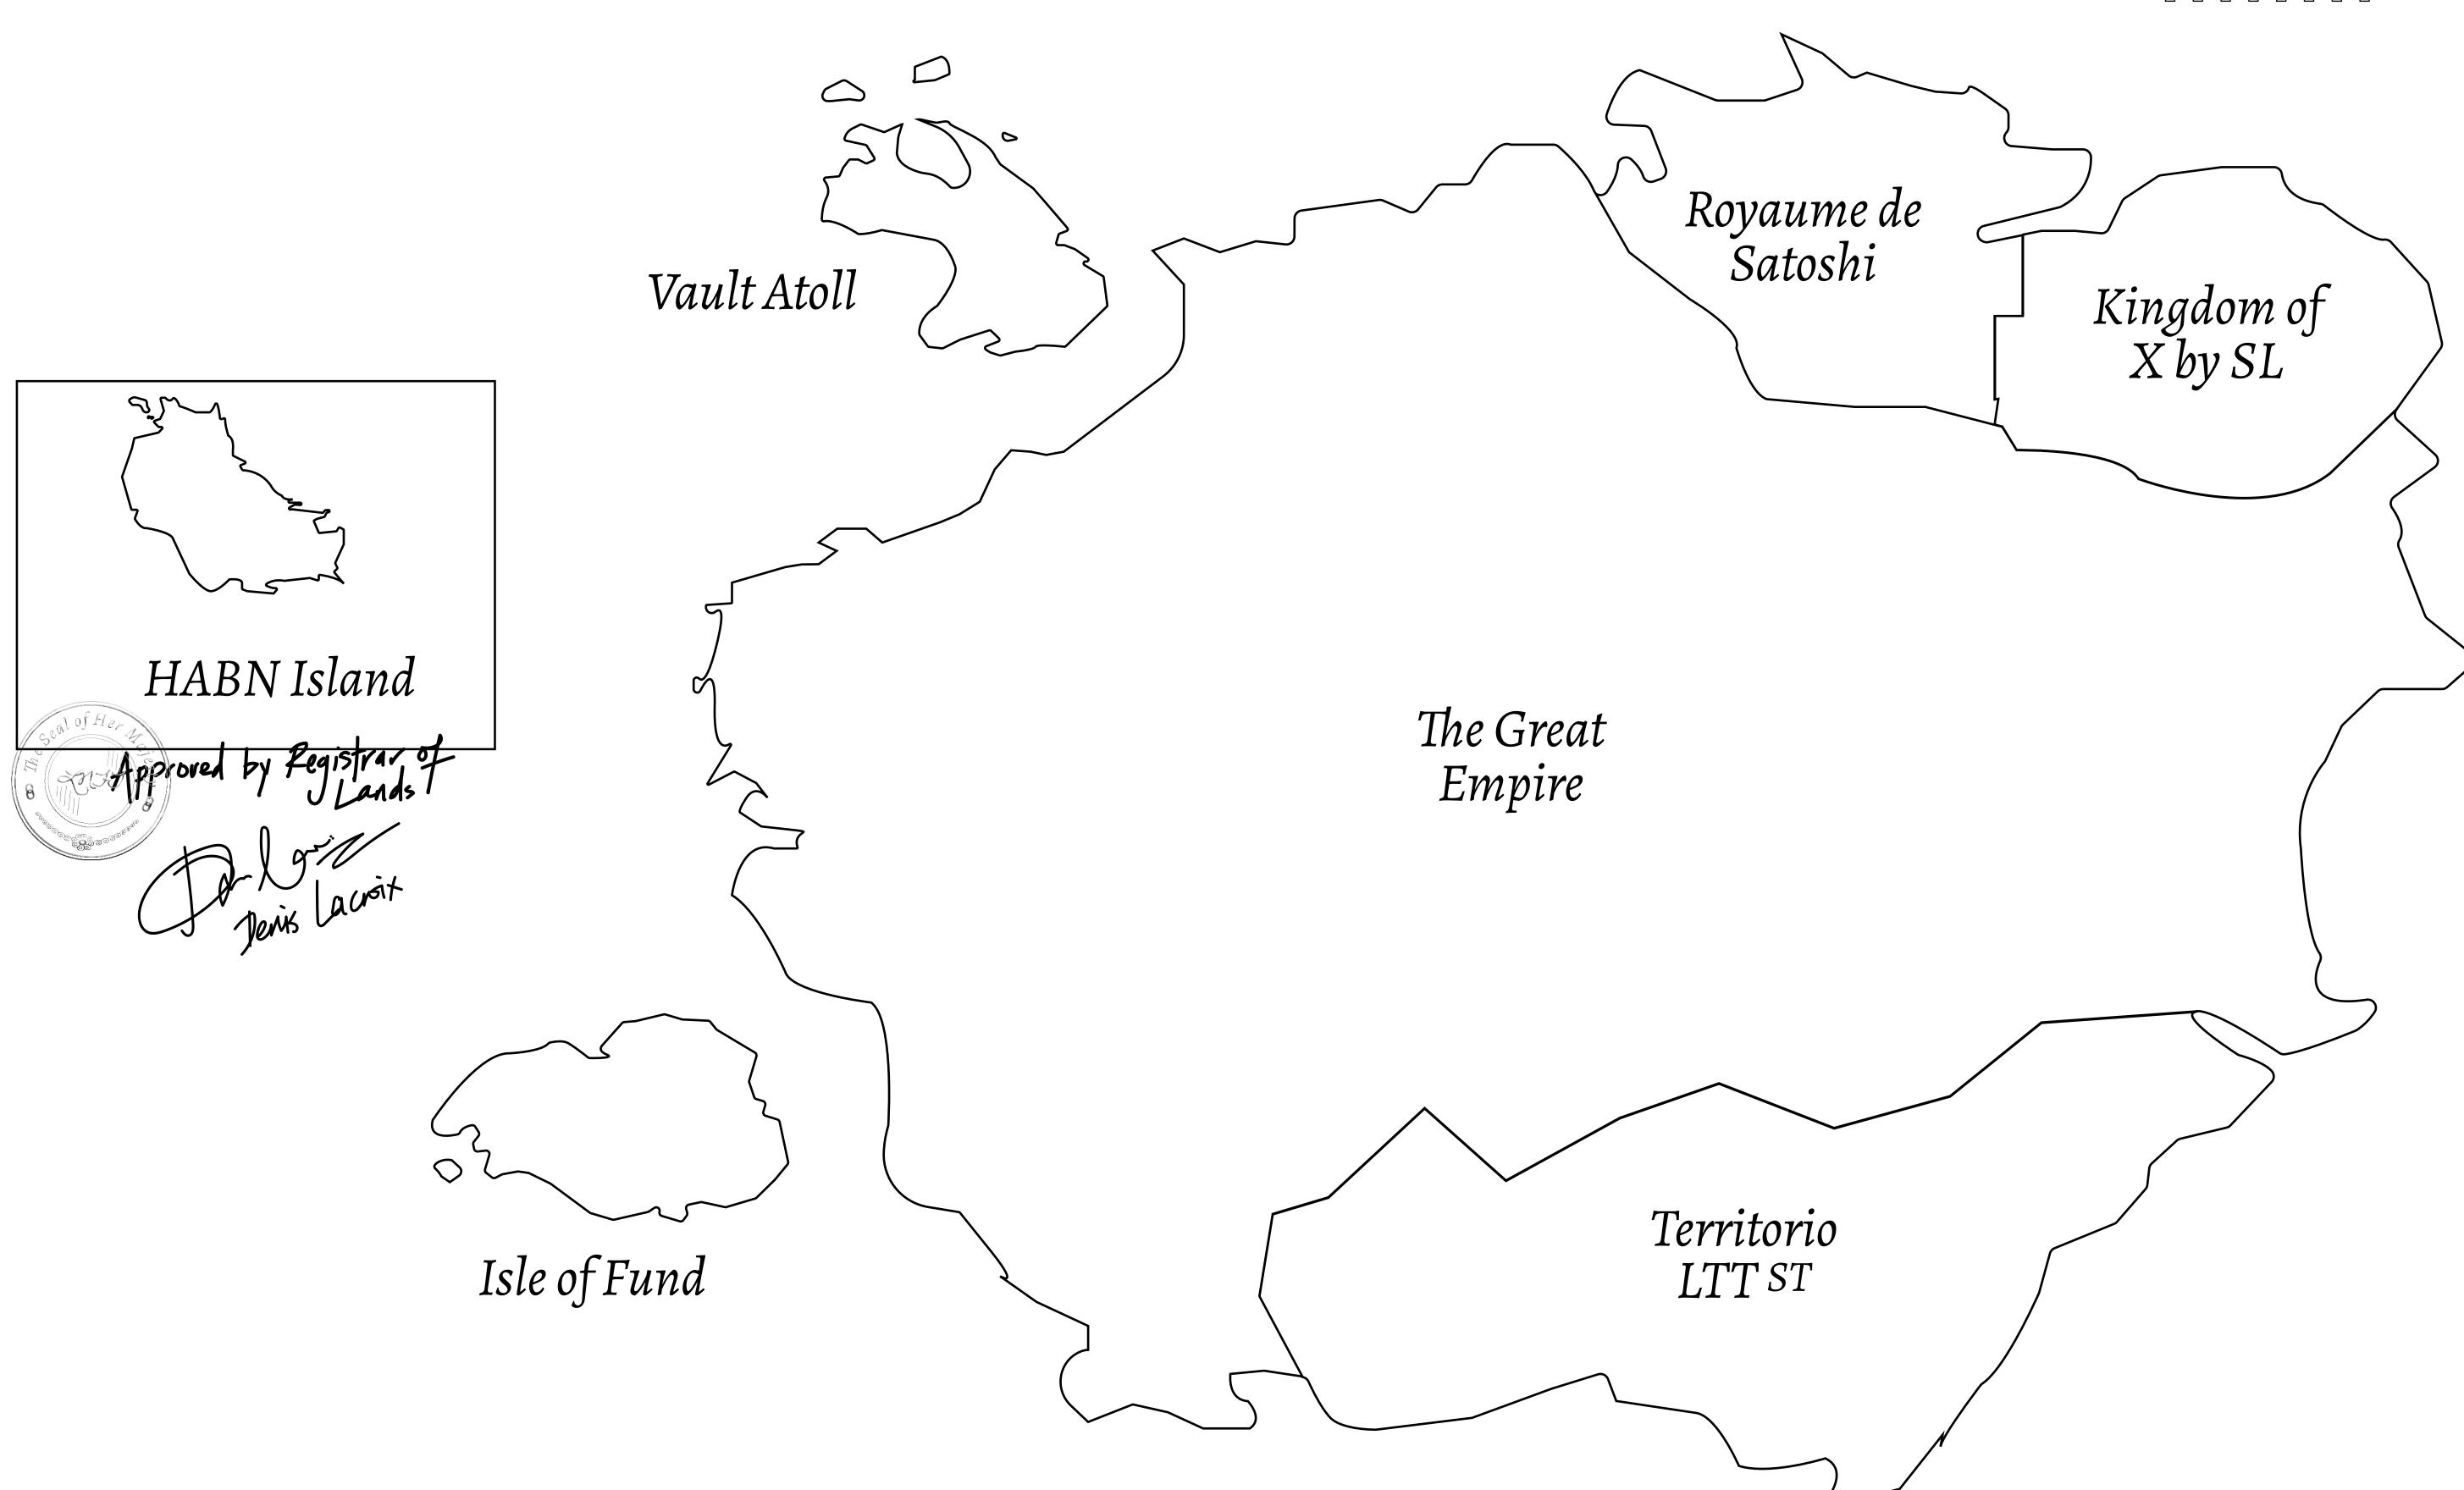

#### GEOGRAPHY

COASTLINE
BORDERS
HIGHEST POINT
LOWEST POINT
PLOTS
SCALE

63.72 KM (39.59 MILES) OCEAN

MT HEPHAESTUS +2097 M
PORT OF BLOCKCHAIN -95 M

181 1:50000

## H.M. LNFT Land Registry

H169-221121

TITLE NUMBER

ADMINISTRATIVE AREA

HABN ISLAND

ISSUED 22 November 2021

SCALE **1/50000** 

\$ ( ELL)