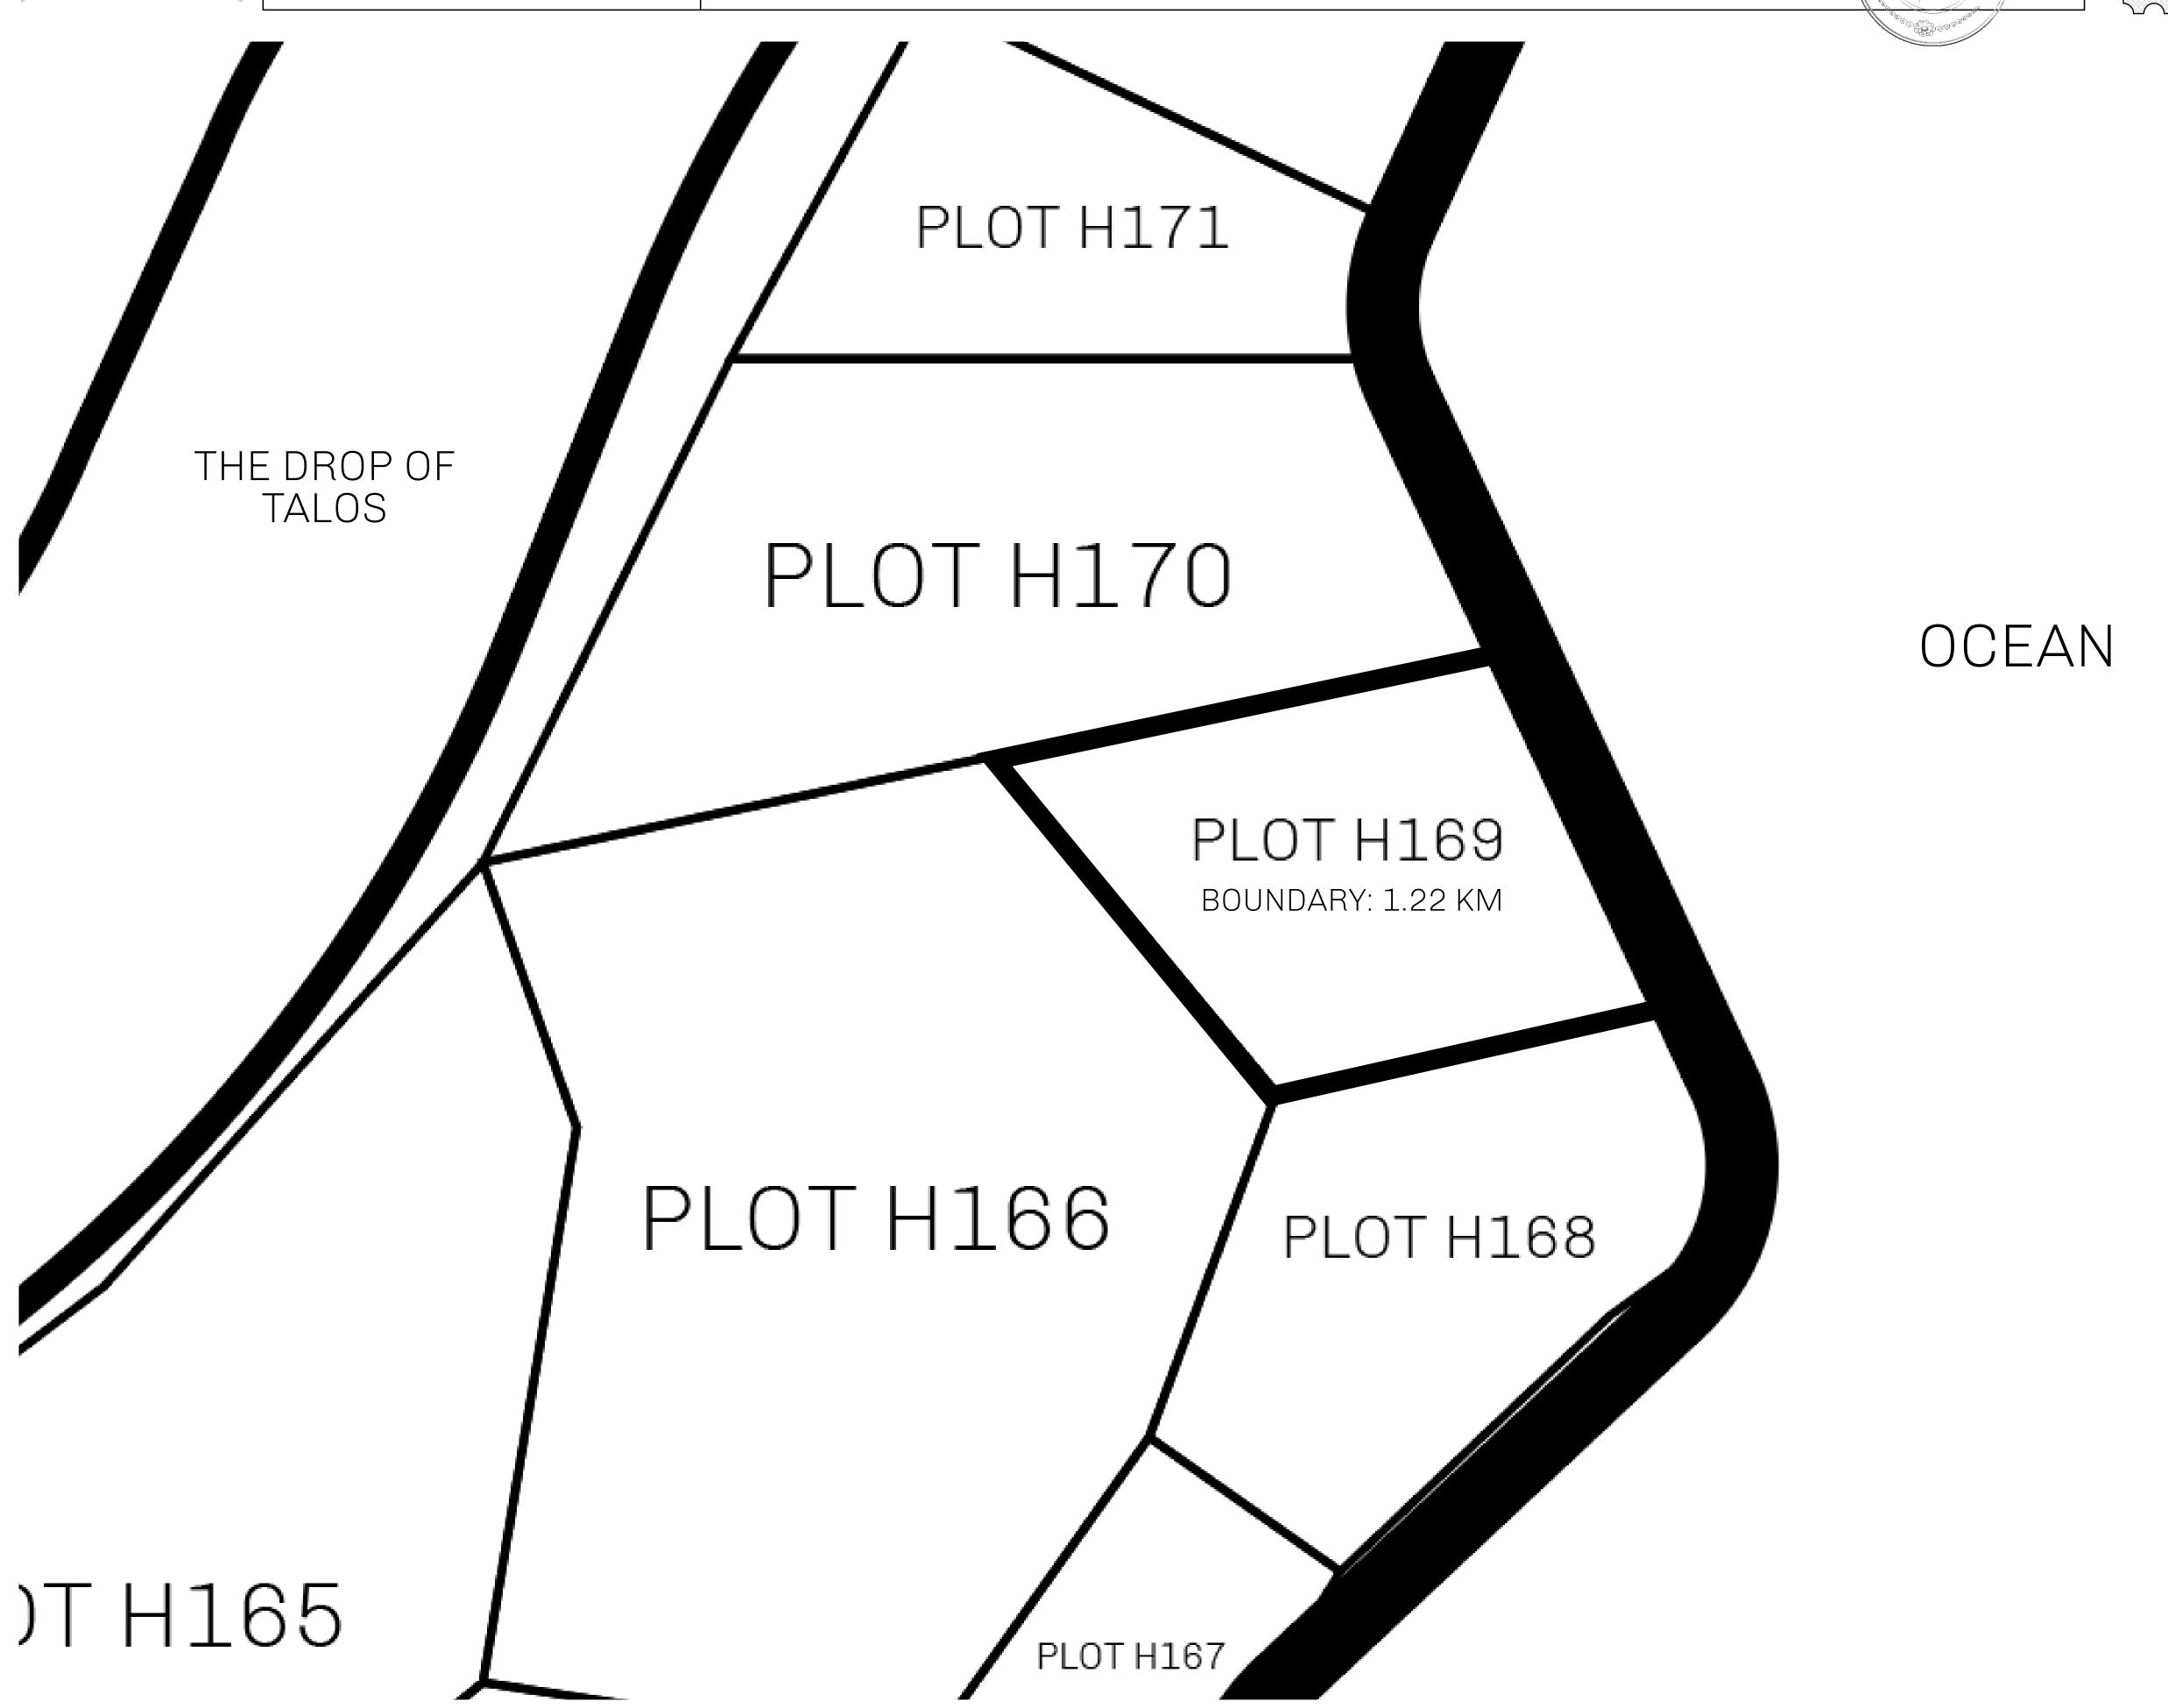

## H.M. LNFT Land Registry

H169-221121

TITLE NUMBER

ADMINISTRATIVE AREA

HABN ISLAND

ISSUED 22 November 2021

SCALE **1/50000** 

\$ ( ELL)