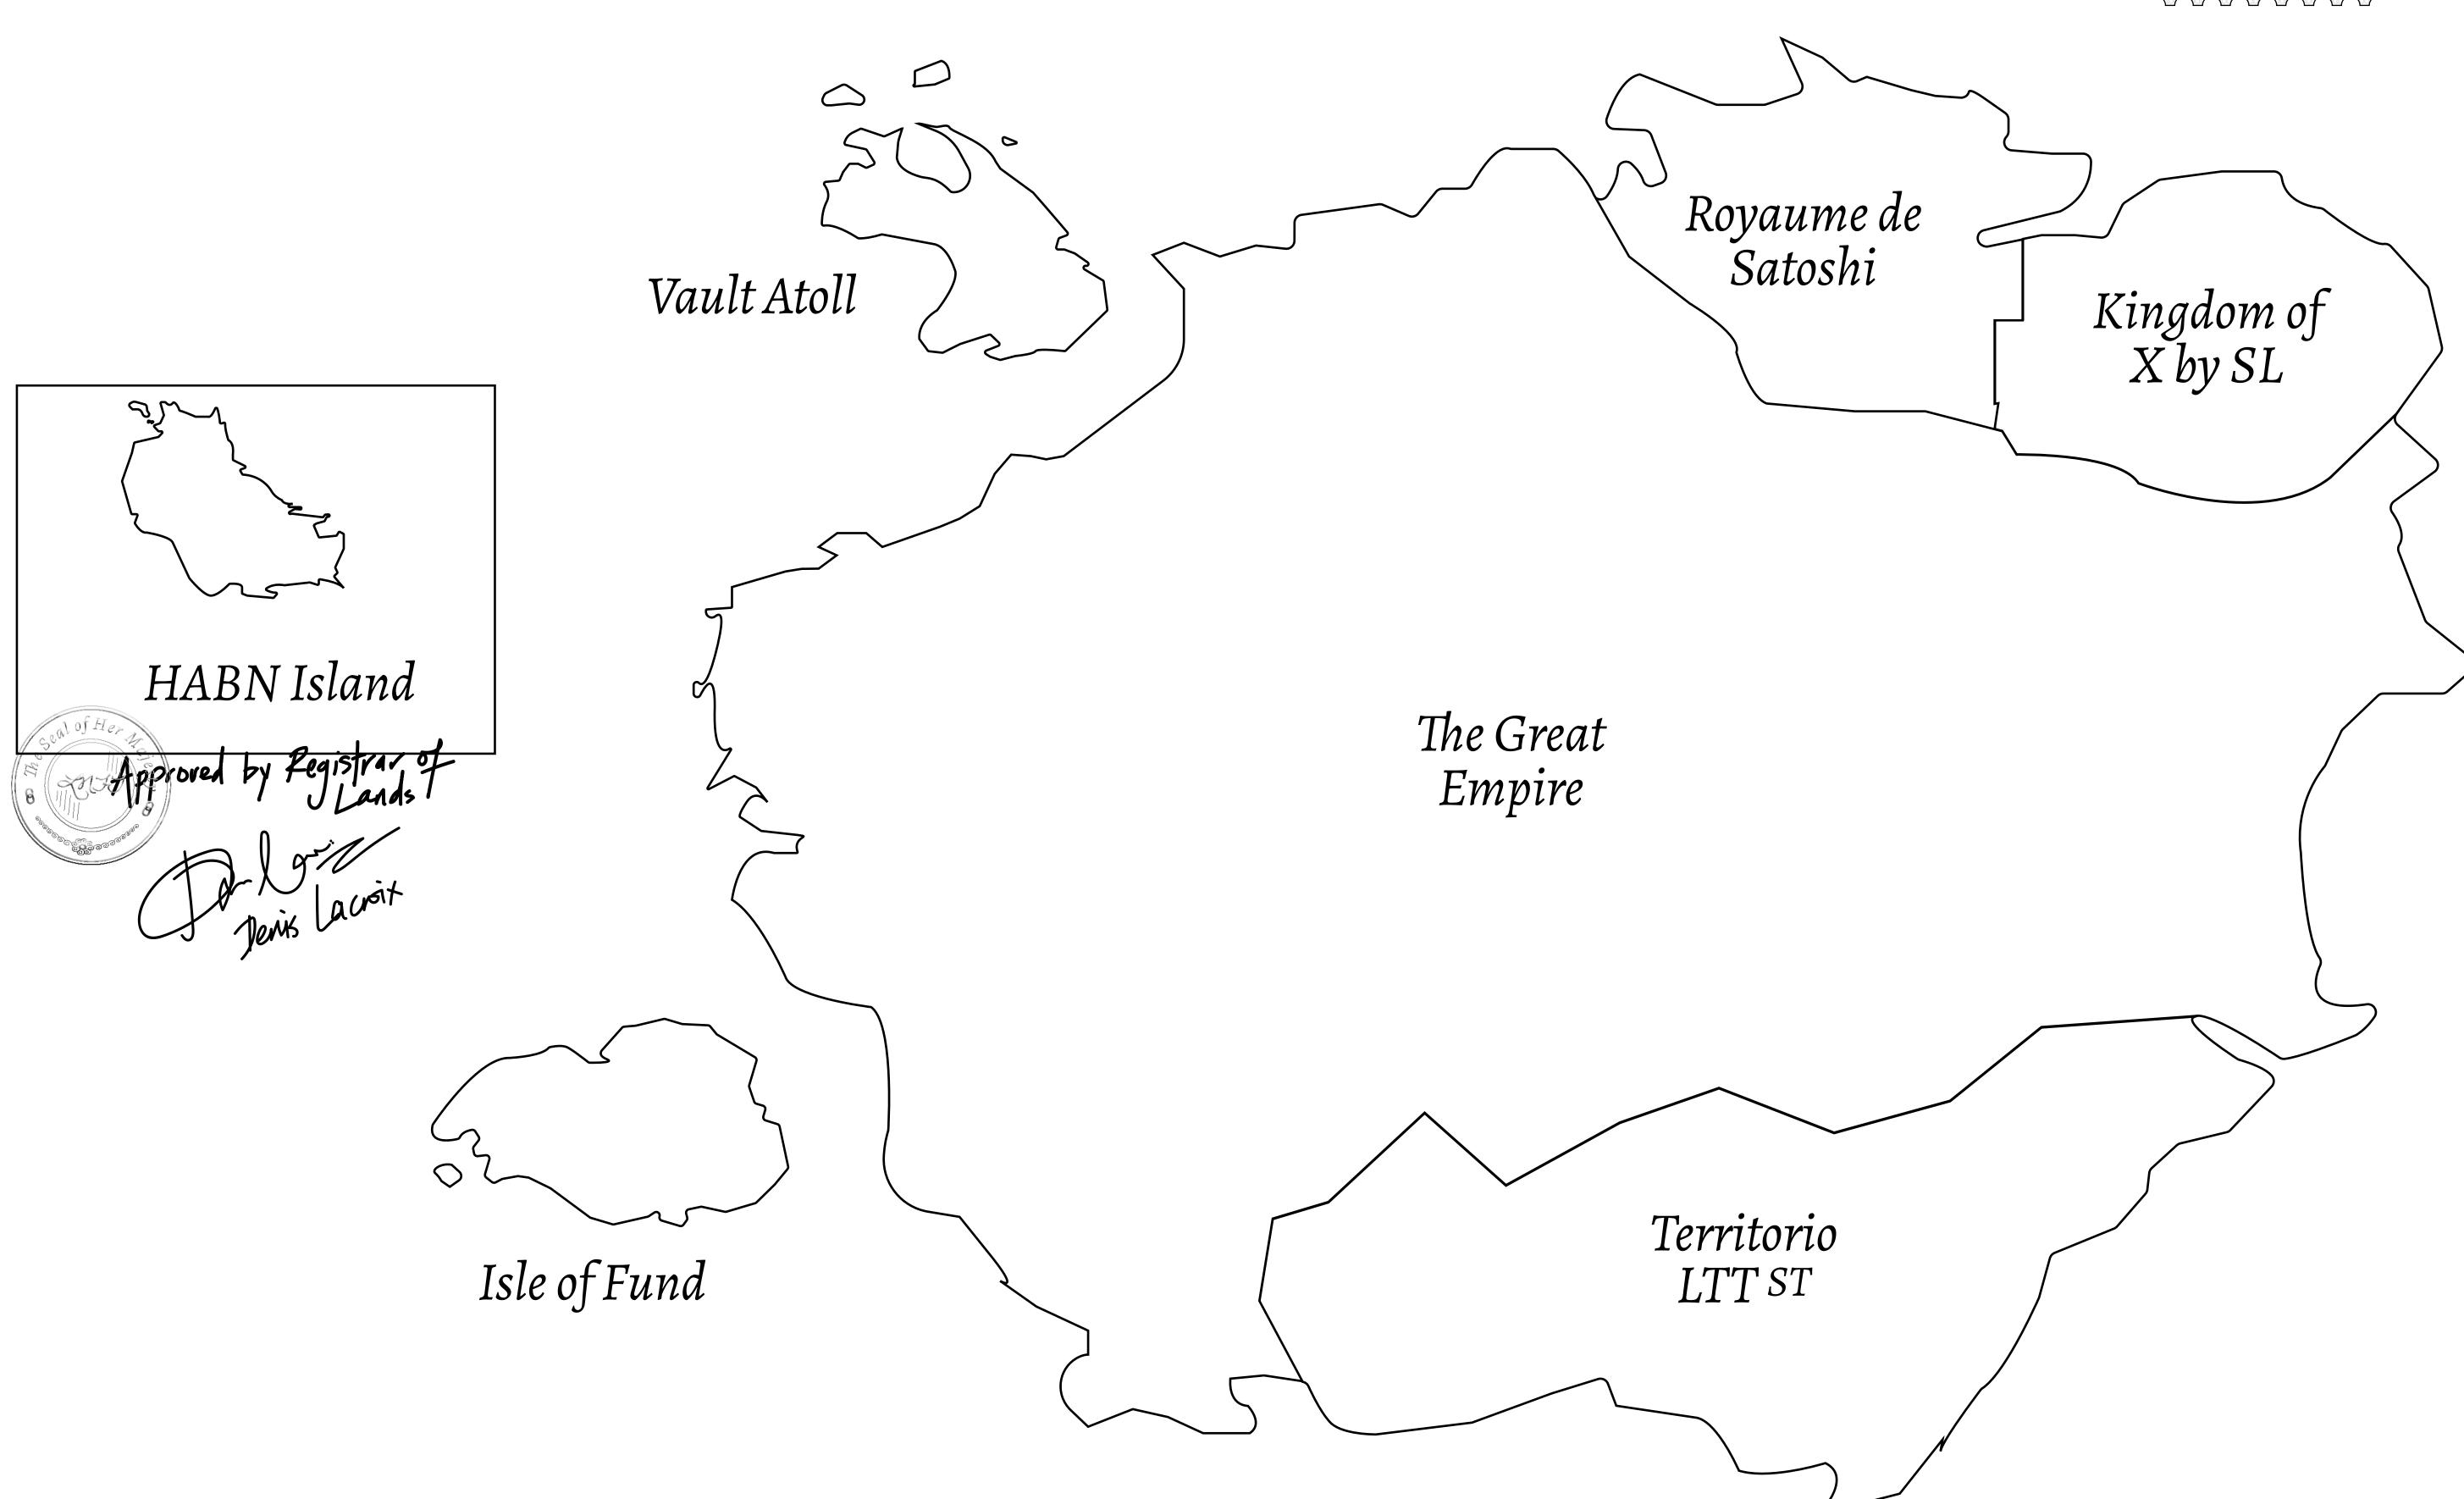

#### GEOGRAPHY

COASTLINE
BORDERS
HIGHEST POINT
LOWEST POINT
PLOTS
SCALE

63.72 KM (39.59 MILES)

OCEAN

MT HEPHAESTUS +2097 M

PORT OF BLOCKCHAIN -95 M

181 1:50000

## H.M. LNFT Land Registry

H168-221121

TITLE NUMBER

ADMINISTRATIVE AREA

HABN ISLAND

ISSUED 22 November 2021

SCALE **1/50000** 

SUTT E