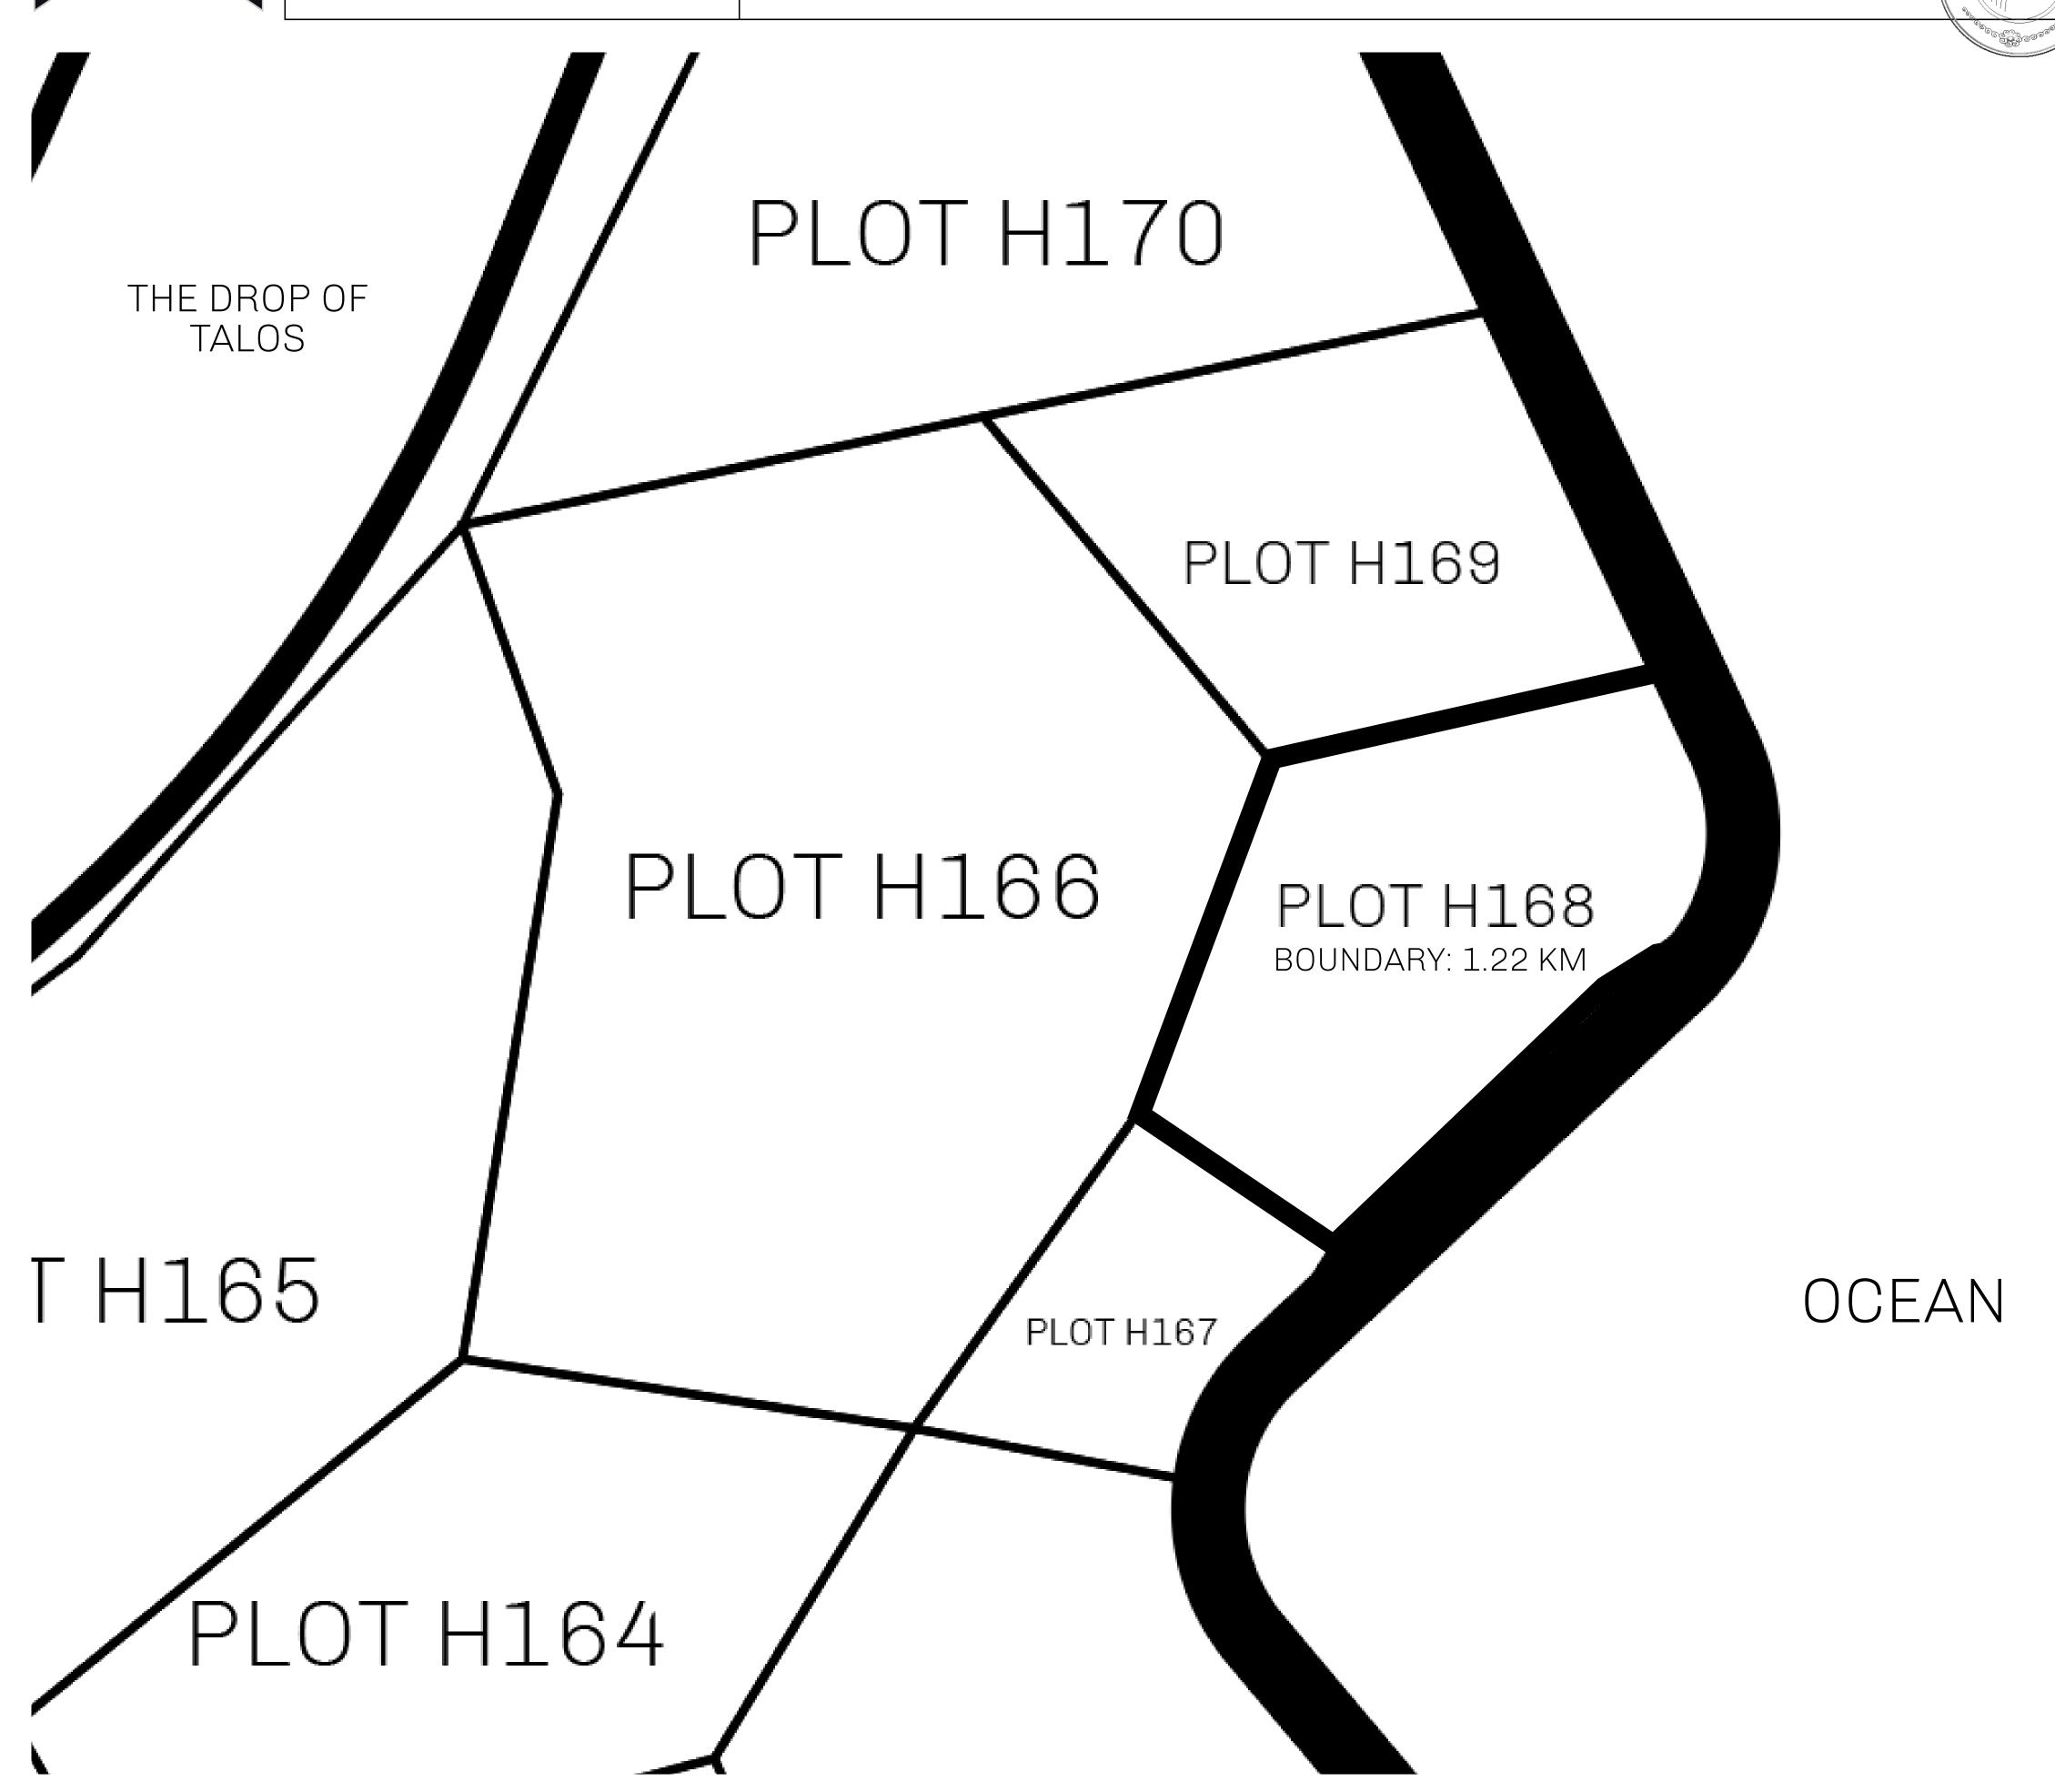

## H.M. LNFT Land Registry

H168-221121

TITLE NUMBER

ADMINISTRATIVE AREA

HABN ISLAND

ISSUED 22 November 2021

SCALE **1/50000** 

SUTT E