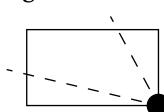

### OFFICIAL PERSPECTIVE SHEET FOR FILING

Indicate vantage point for each drawing. Copy and mark each sheet required prior to filing.

Guide - Vantage point should be indicated as shown in the diagram: