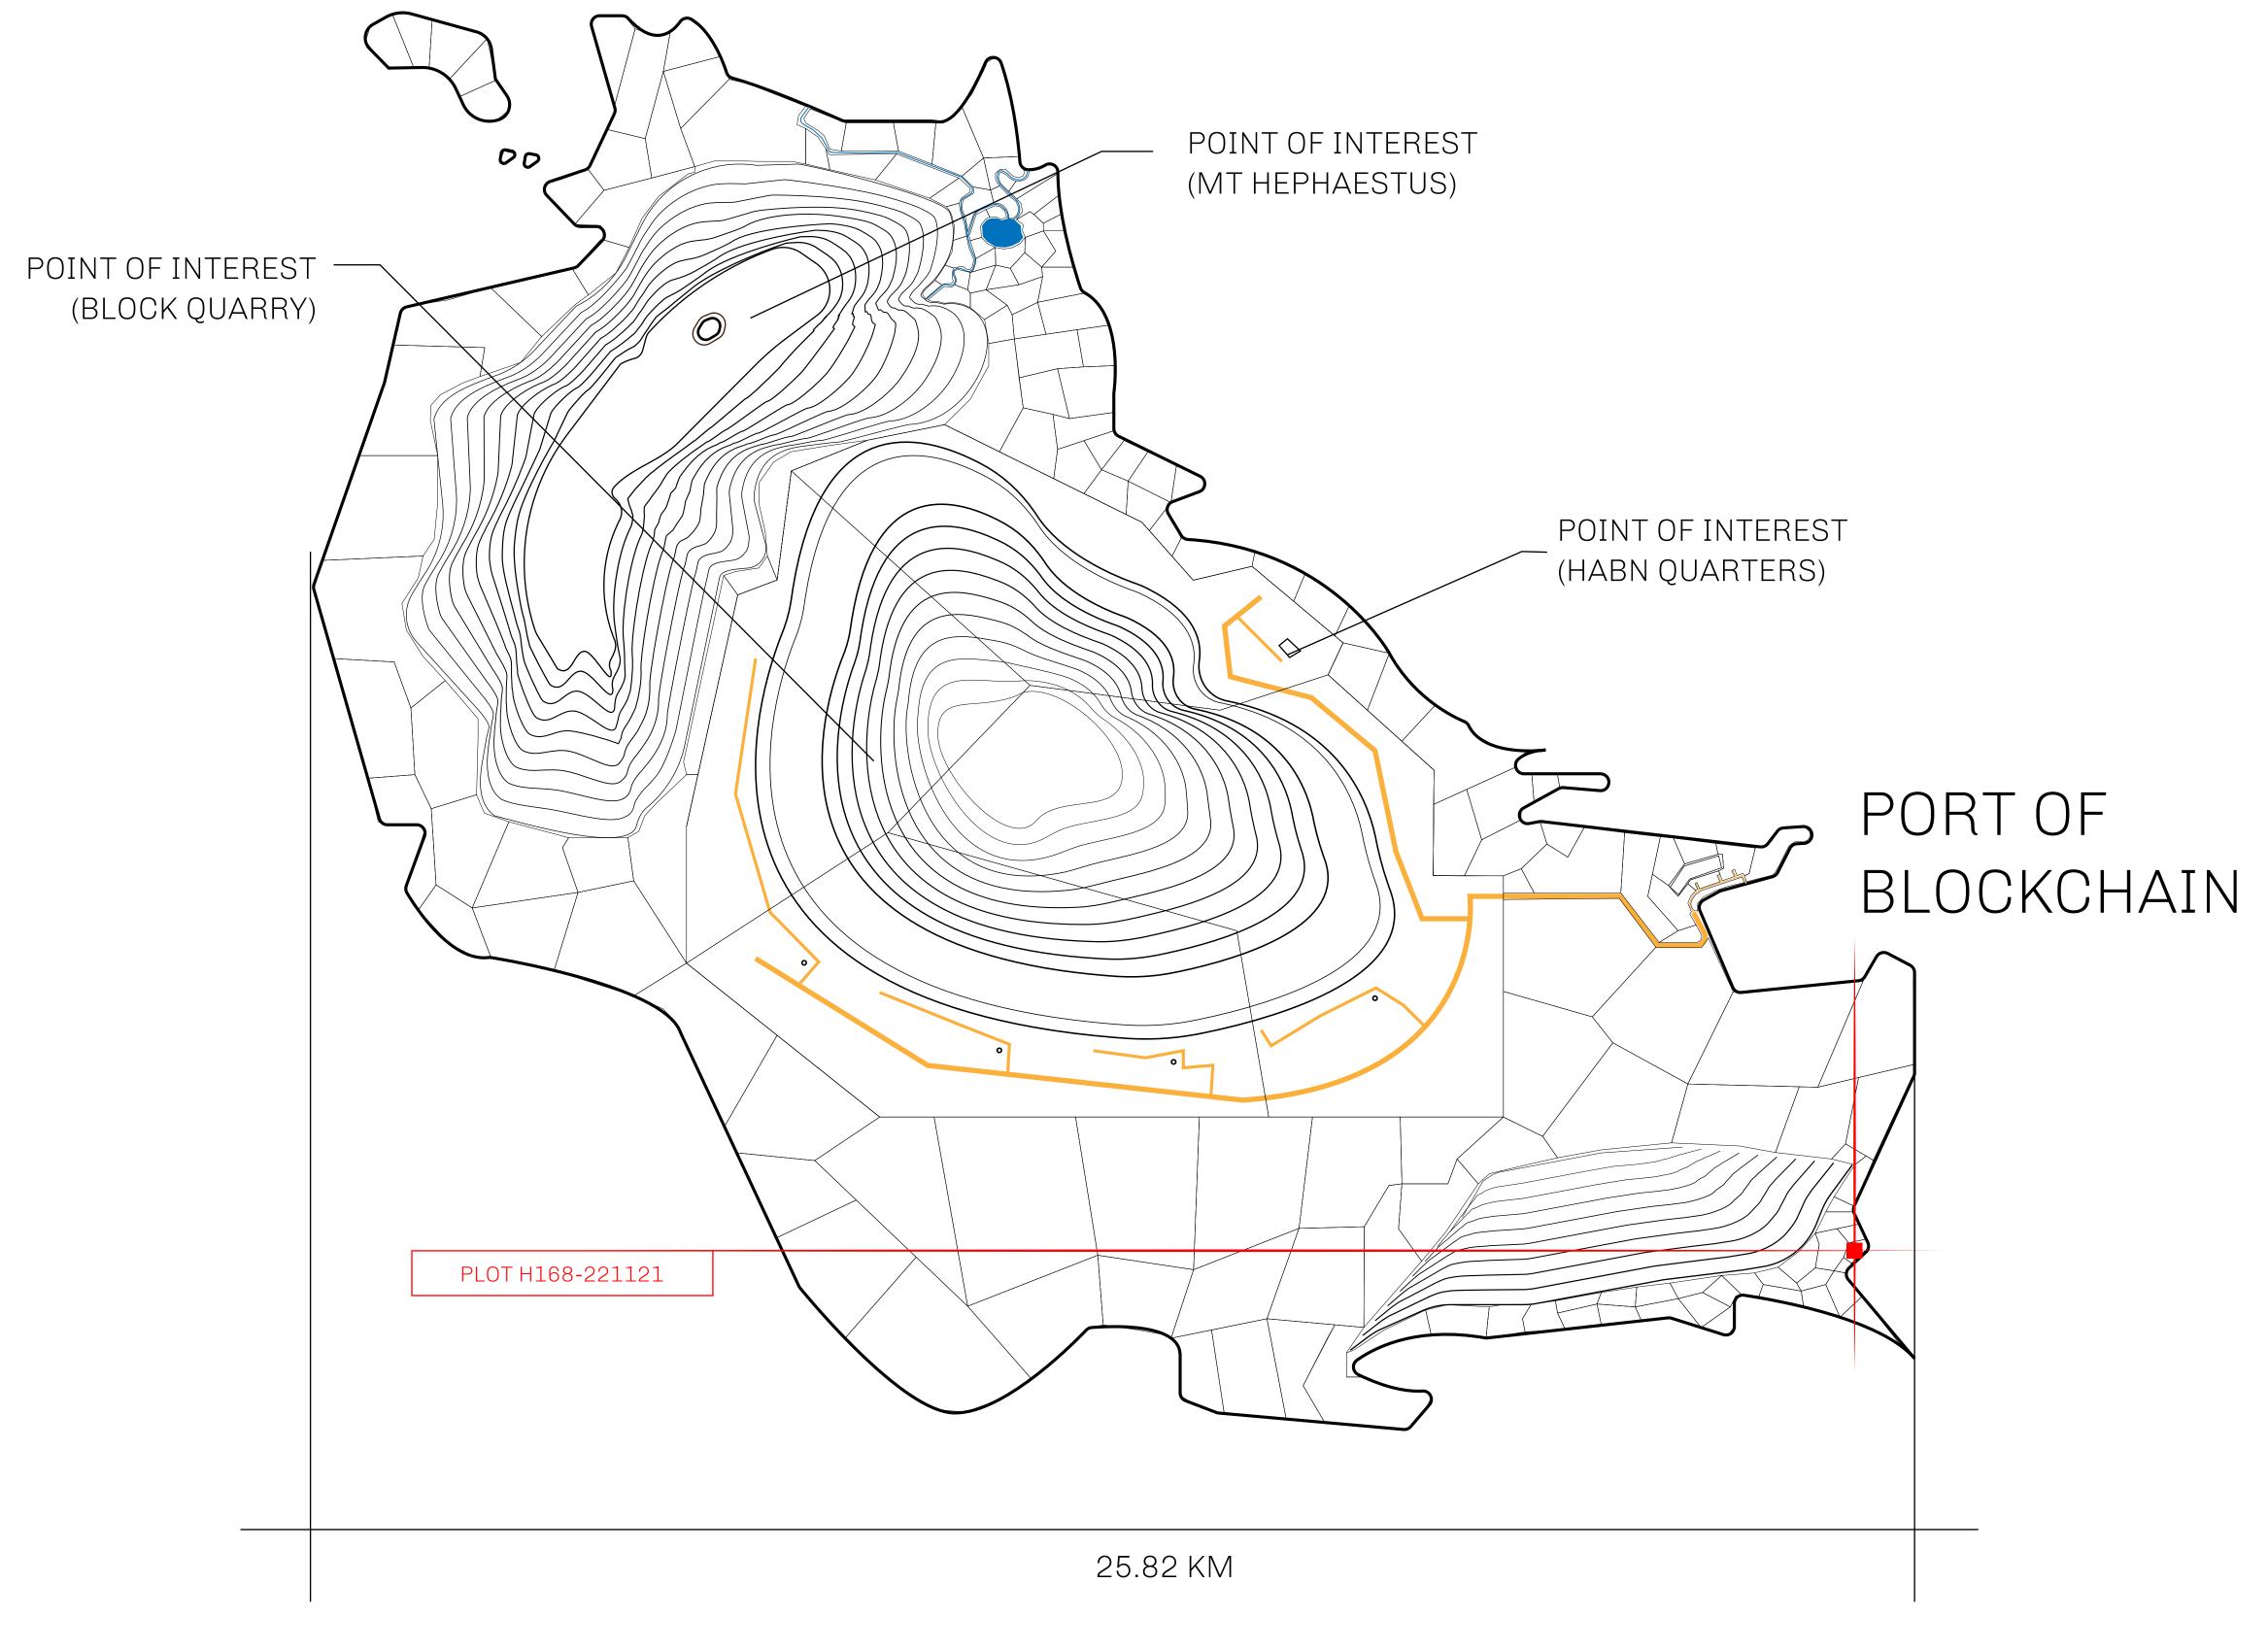

#### GEOGRAPHY

COASTLINE
BORDERS
HIGHEST POINT
LOWEST POINT
PLOTS
SCALE

63.72 KM (39.59 MILES)

OCEAN

MT HEPHAESTUS +2097 M

PORT OF BLOCKCHAIN -95 M

181 1:50000

## H.M. LNFT Land Registry

H168-221121

TITLE NUMBER

ADMINISTRATIVE AREA

HABN ISLAND

ISSUED 22 November 2021

SCALE **1/50000** 

SUTT E