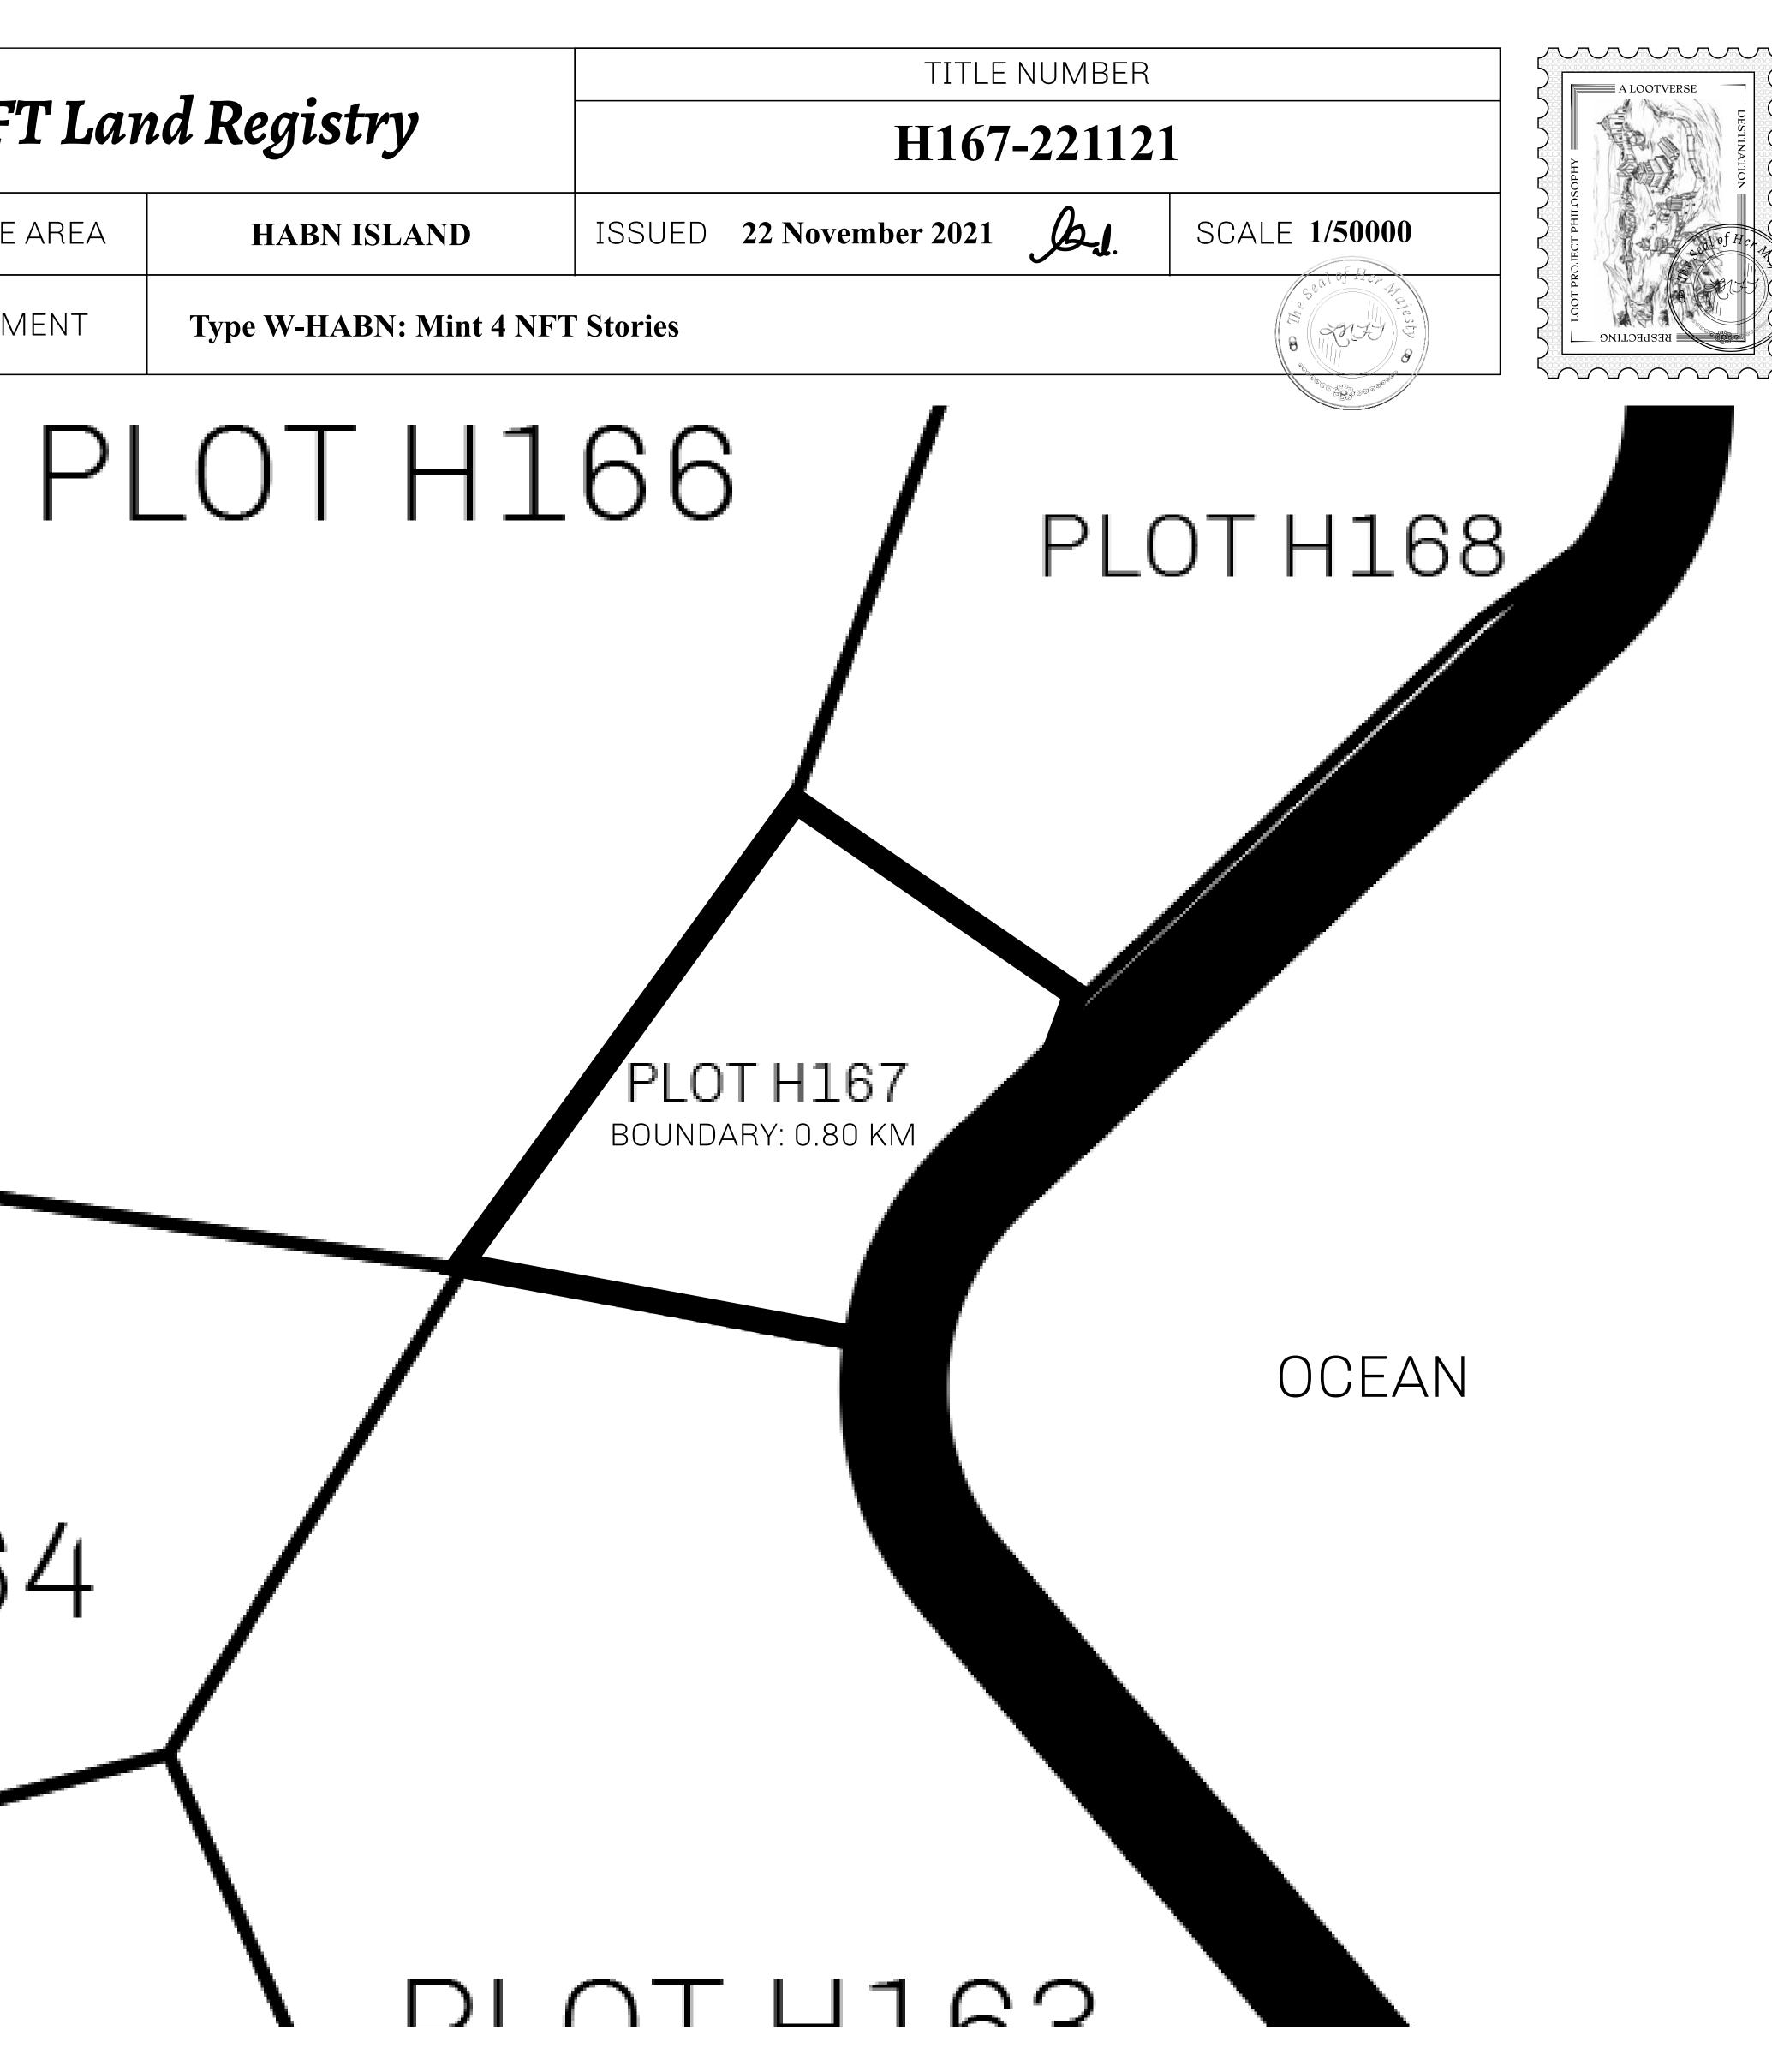

### POINT OF INTEREST (BLOCK QUARRY)

PLOT H167-221121

### GEOGRAPHY

COASTLINE BORDERS HIGHEST POINT LOWEST POINT PLOTS SCALE 63.72 KM (39.59 MILES) OCEAN MT HEPHAESTUS +2097 M PORT OF BLOCKCHAIN -95 M 181 1:50000

# H.M. LNFT Land Registry

ADMINISTRATIVE AREA

OWNER ENTITLEMENT

HABN ISLAND