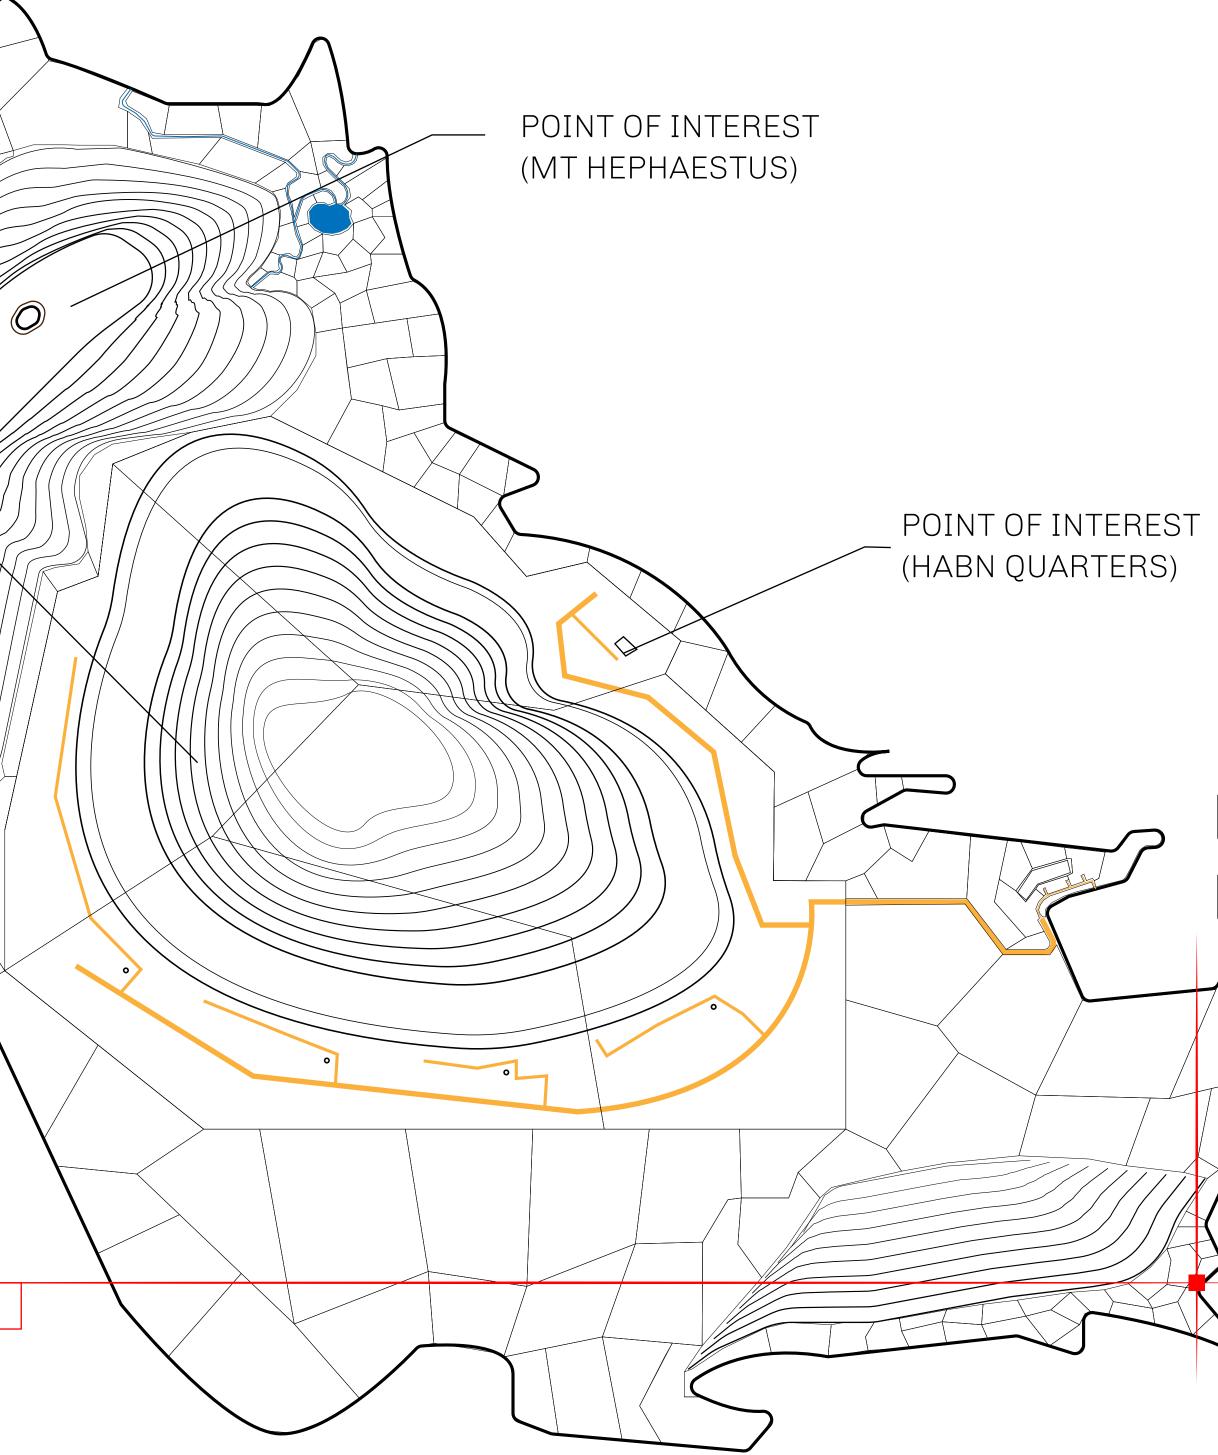

### POINT OF INTEREST (BLOCK QUARRY)

PLOT H167-221121

### GEOGRAPHY

COASTLINE BORDERS HIGHEST POINT LOWEST POINT PLOTS SCALE 63.72 KM (39.59 MILES) OCEAN MT HEPHAESTUS +2097 M PORT OF BLOCKCHAIN -95 M 181 1:50000

# PORT OF BLOCKCHAIN