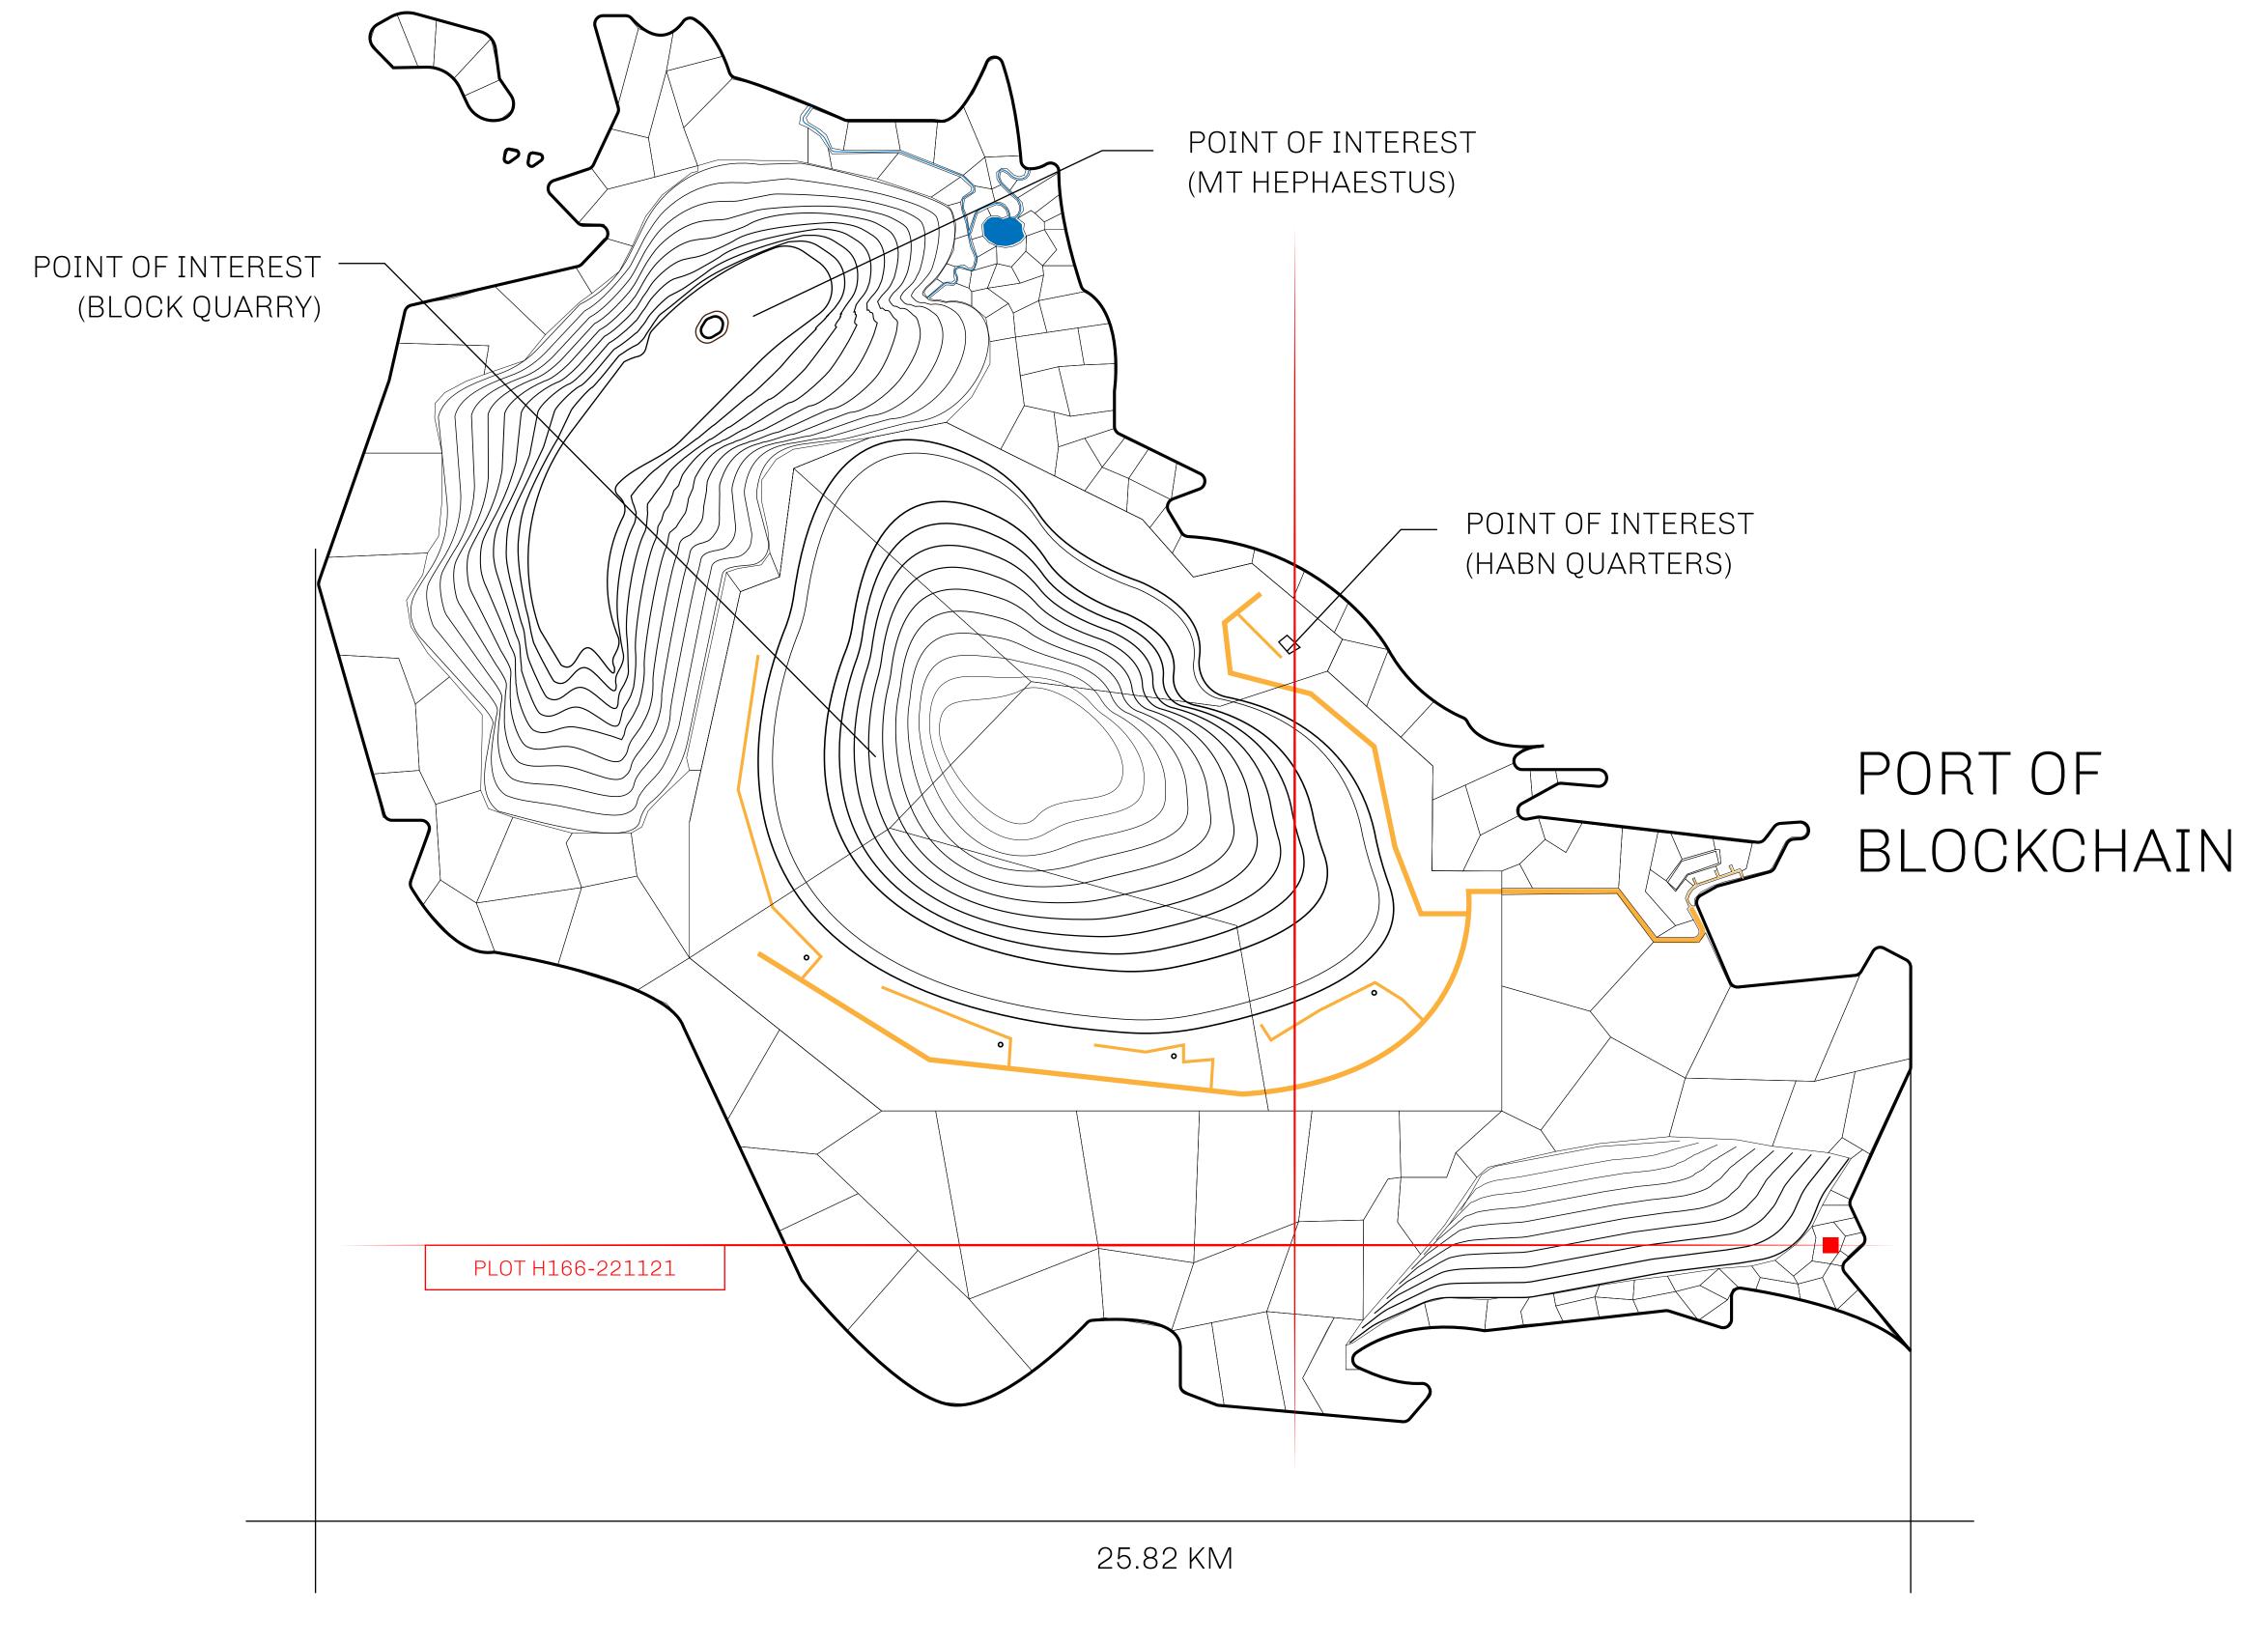

## THE BLOCK PEOPLE

HABN Island is the home of the Block Quarry, the operations center of the sophisticated tools that power financial transactions in the World. BUN, LTT, USDC, USDC platform credits, and NFT transactions and audits are handled on this island.

## GEOGRAPHY

COASTLINE BORDERS

HIGHEST POINT LOWEST POINT

PLOTS SCALE 63.72 KM (39.59 MILES)

OCEAN

MT HEPHAESTUS +2097 M
PORT OF BLOCKCHAIN -95 M

181 1:50000

## H.M. LNFT Land Registry

H166-221121

TITLE NUMBER

ADMINISTRATIVE AREA

HABN ISLAND

ISSUED 22 November 2021

SCALE **1/50000** 

3011 E