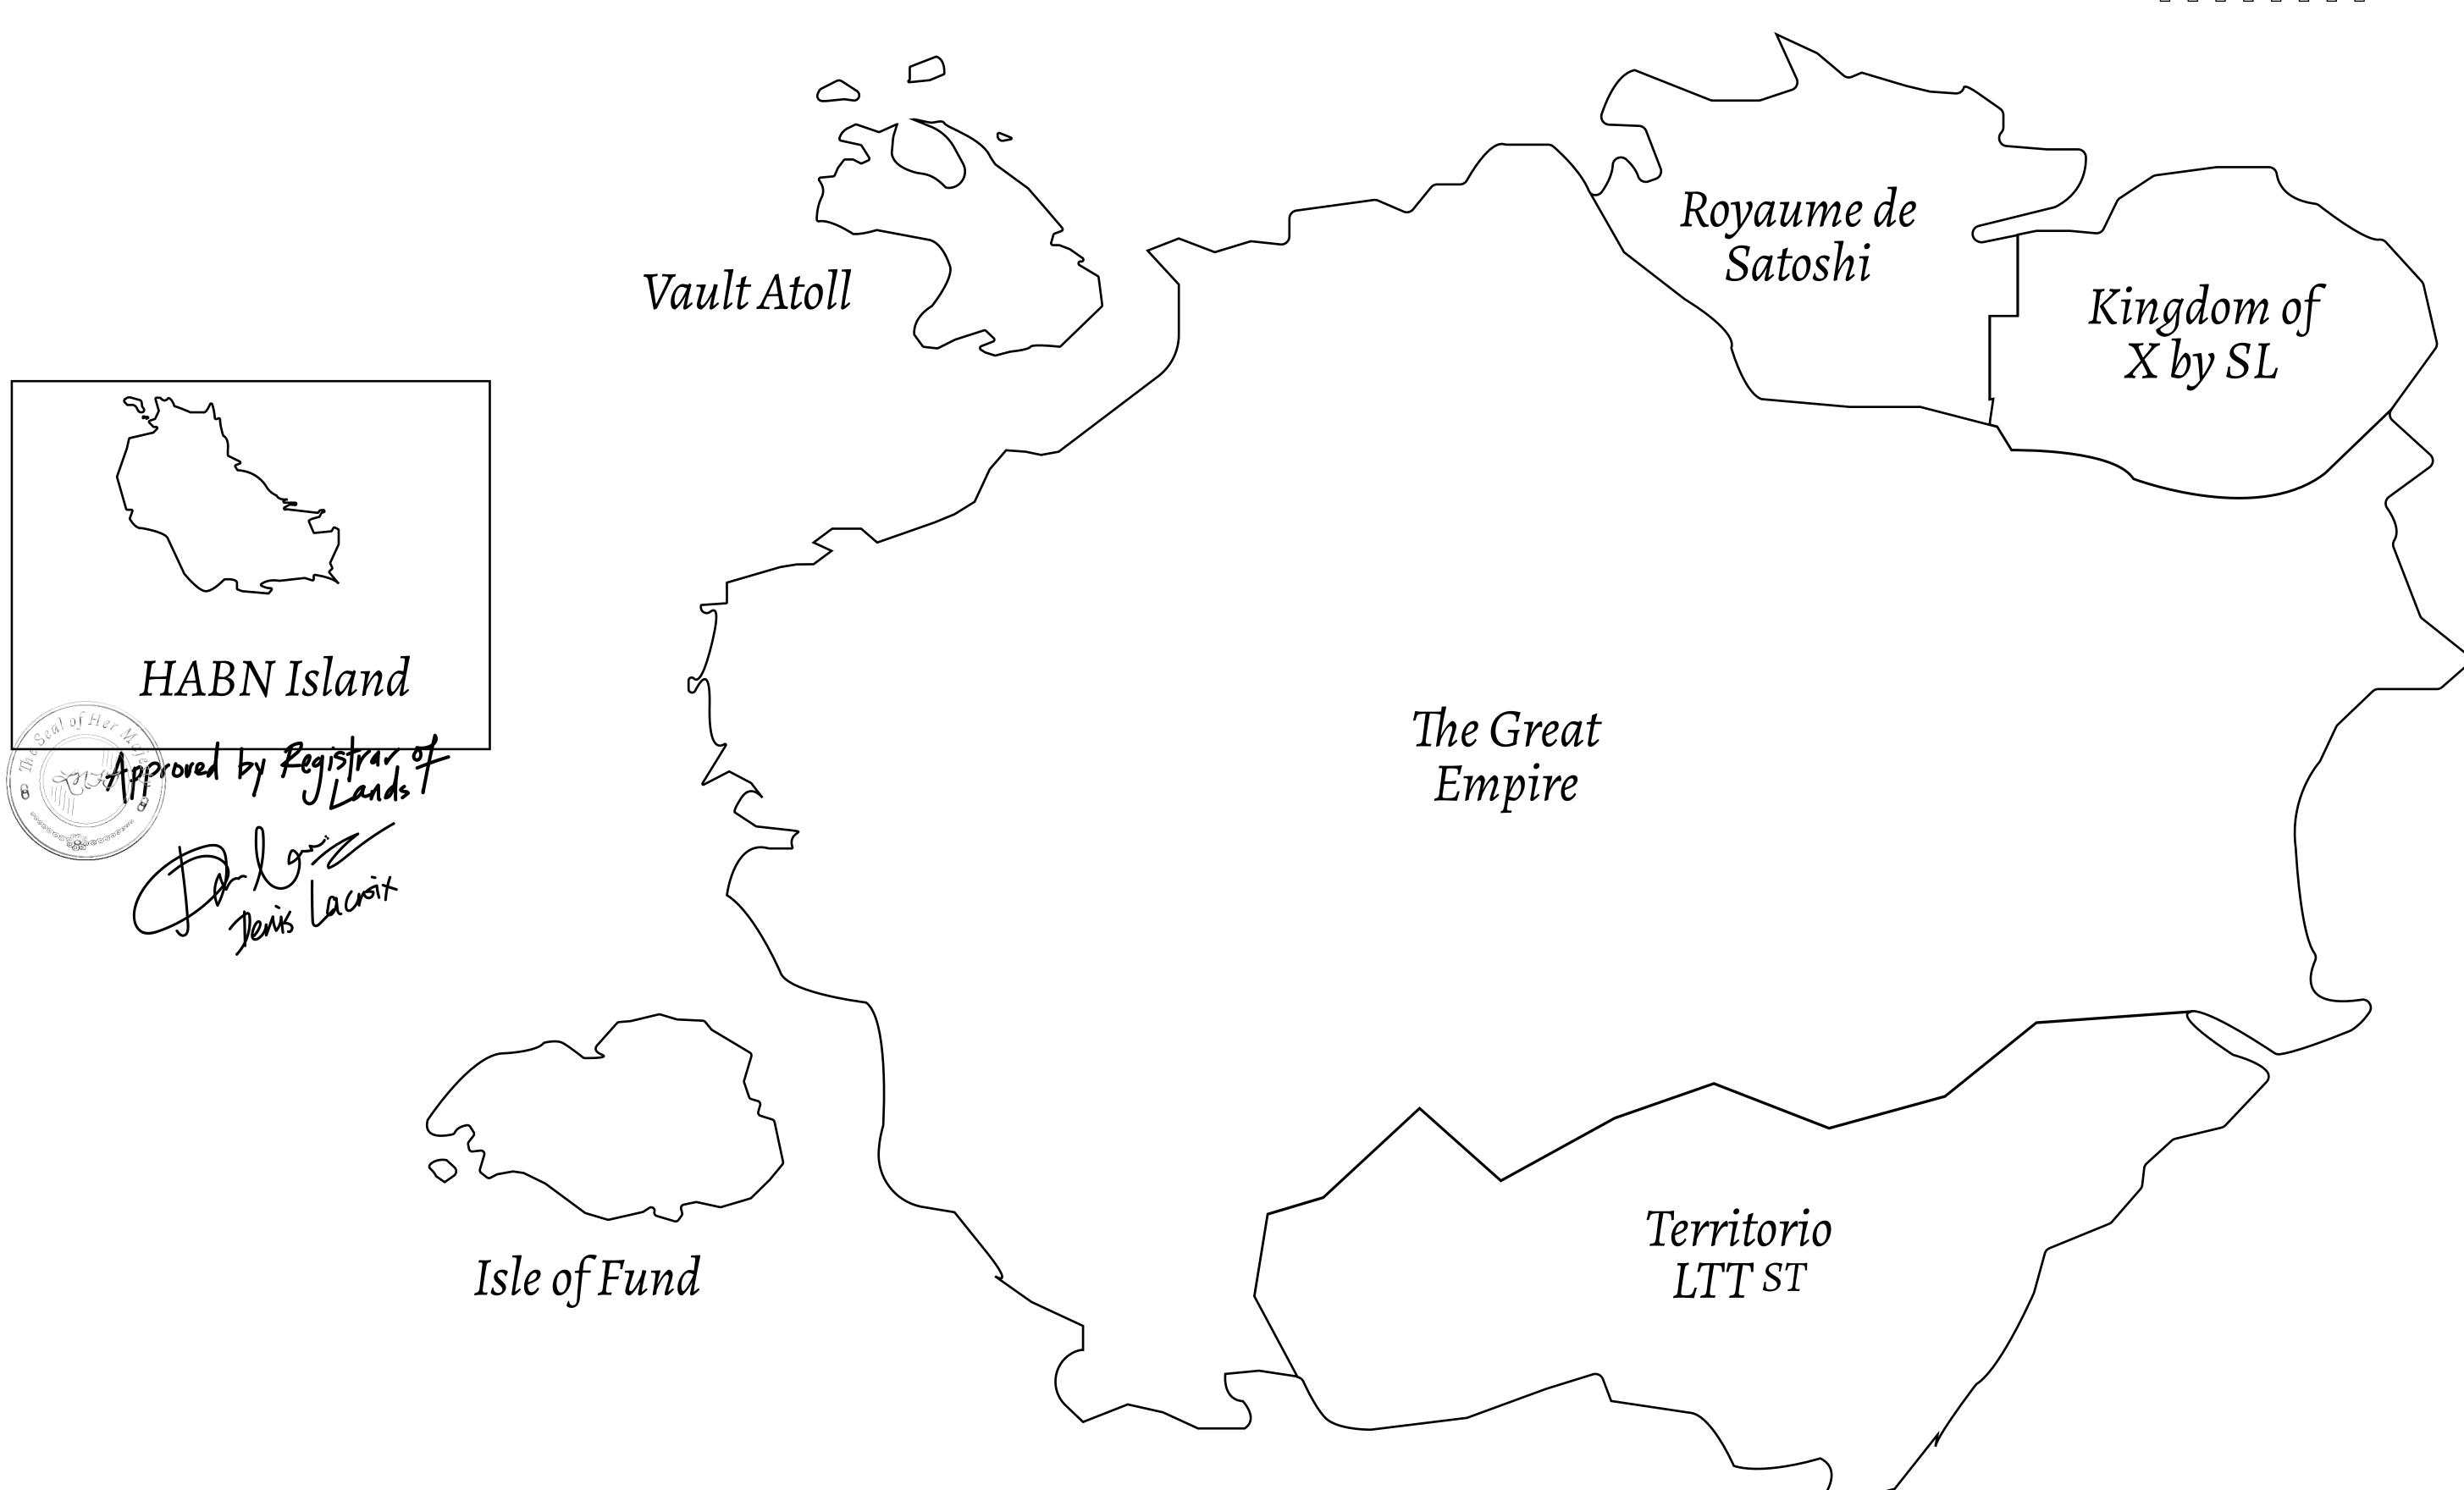

## GEOGRAPHY

COASTLINE BORDERS

HIGHEST POINT LOWEST POINT

PLOTS SCALE 63.72 KM (39.59 MILES)

OCEAN

MT HEPHAESTUS +2097 M
PORT OF BLOCKCHAIN -95 M

181 1:50000

## H.M. LNFT Land Registry

H166-221121

TITLE NUMBER

ADMINISTRATIVE AREA

HABN ISLAND

ISSUED 22 November 2021

SCALE **1/50000** 

3011 E