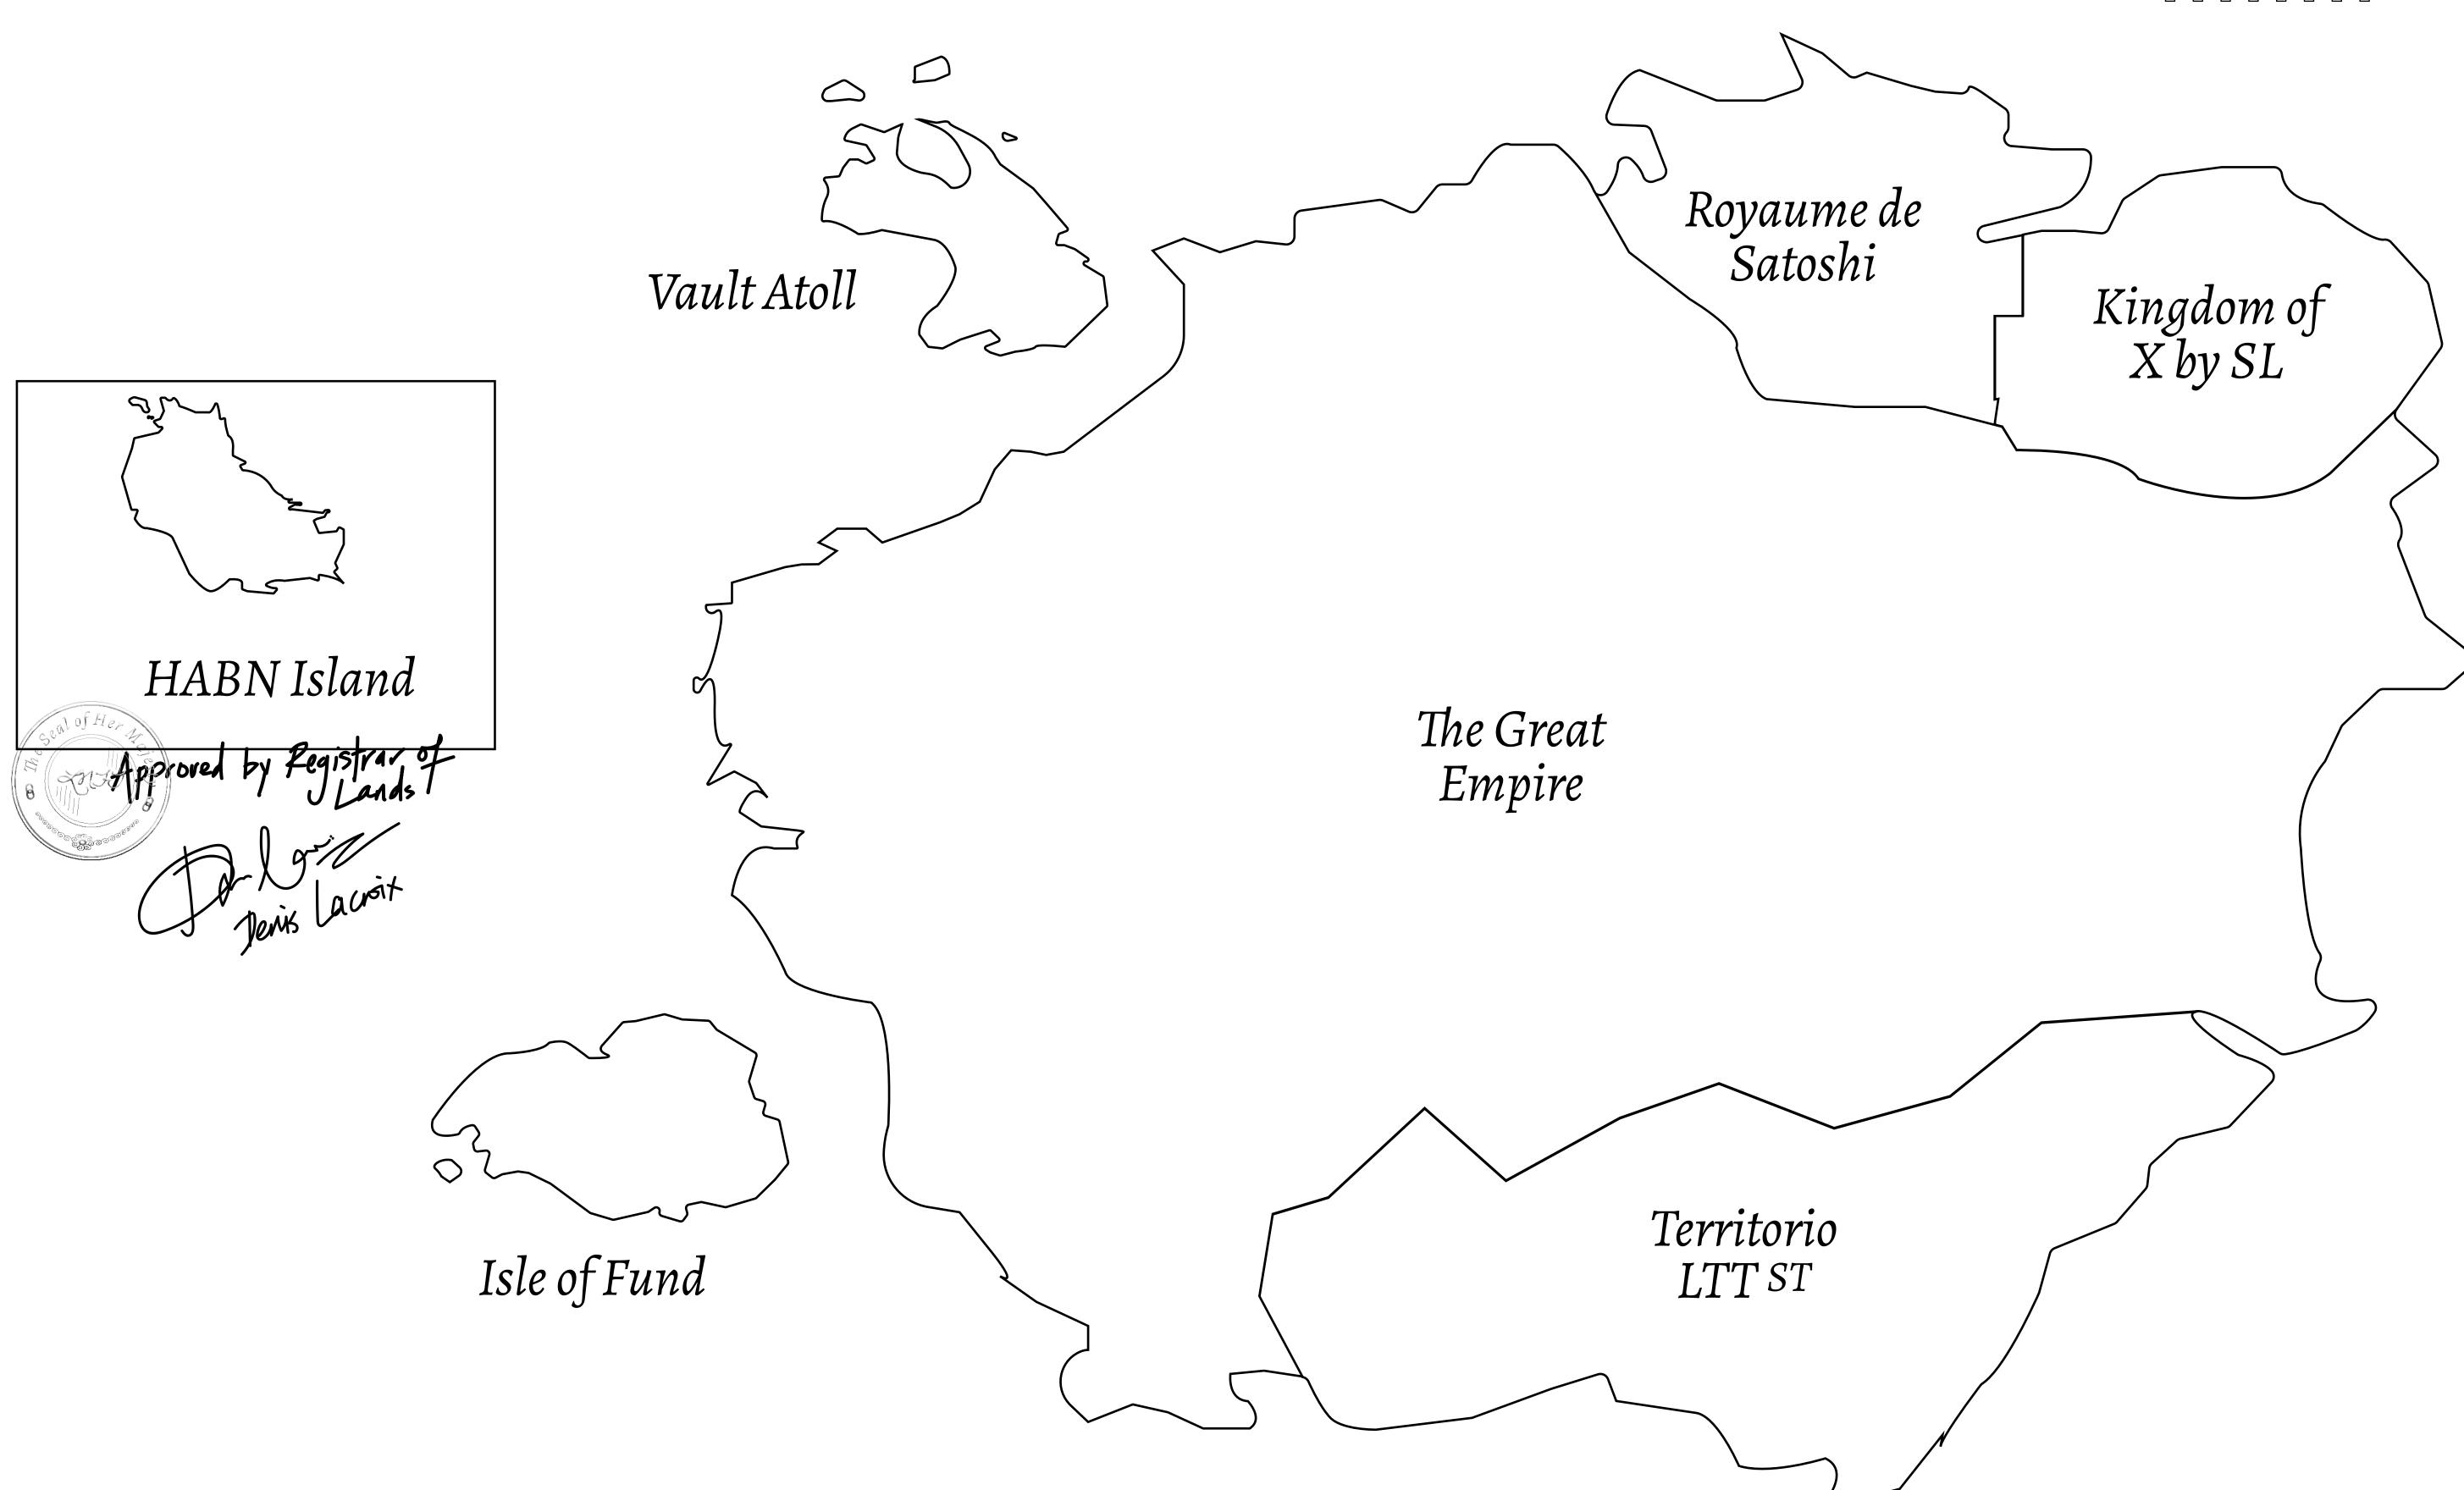

## GEOGRAPHY

COASTLINE BORDERS

HIGHEST POINT LOWEST POINT

PLOTS SCALE 63.72 KM (39.59 MILES)

OCEAN

MT HEPHAESTUS +2097 M
PORT OF BLOCKCHAIN -95 M

181 1:50000

## H.M. LNFT Land Registry

H163-221121

TITLE NUMBER

ADMINISTRATIVE AREA

HABN ISLAND

ISSUED 22 November 2021

SCALE **1/50000** 

(2014) E