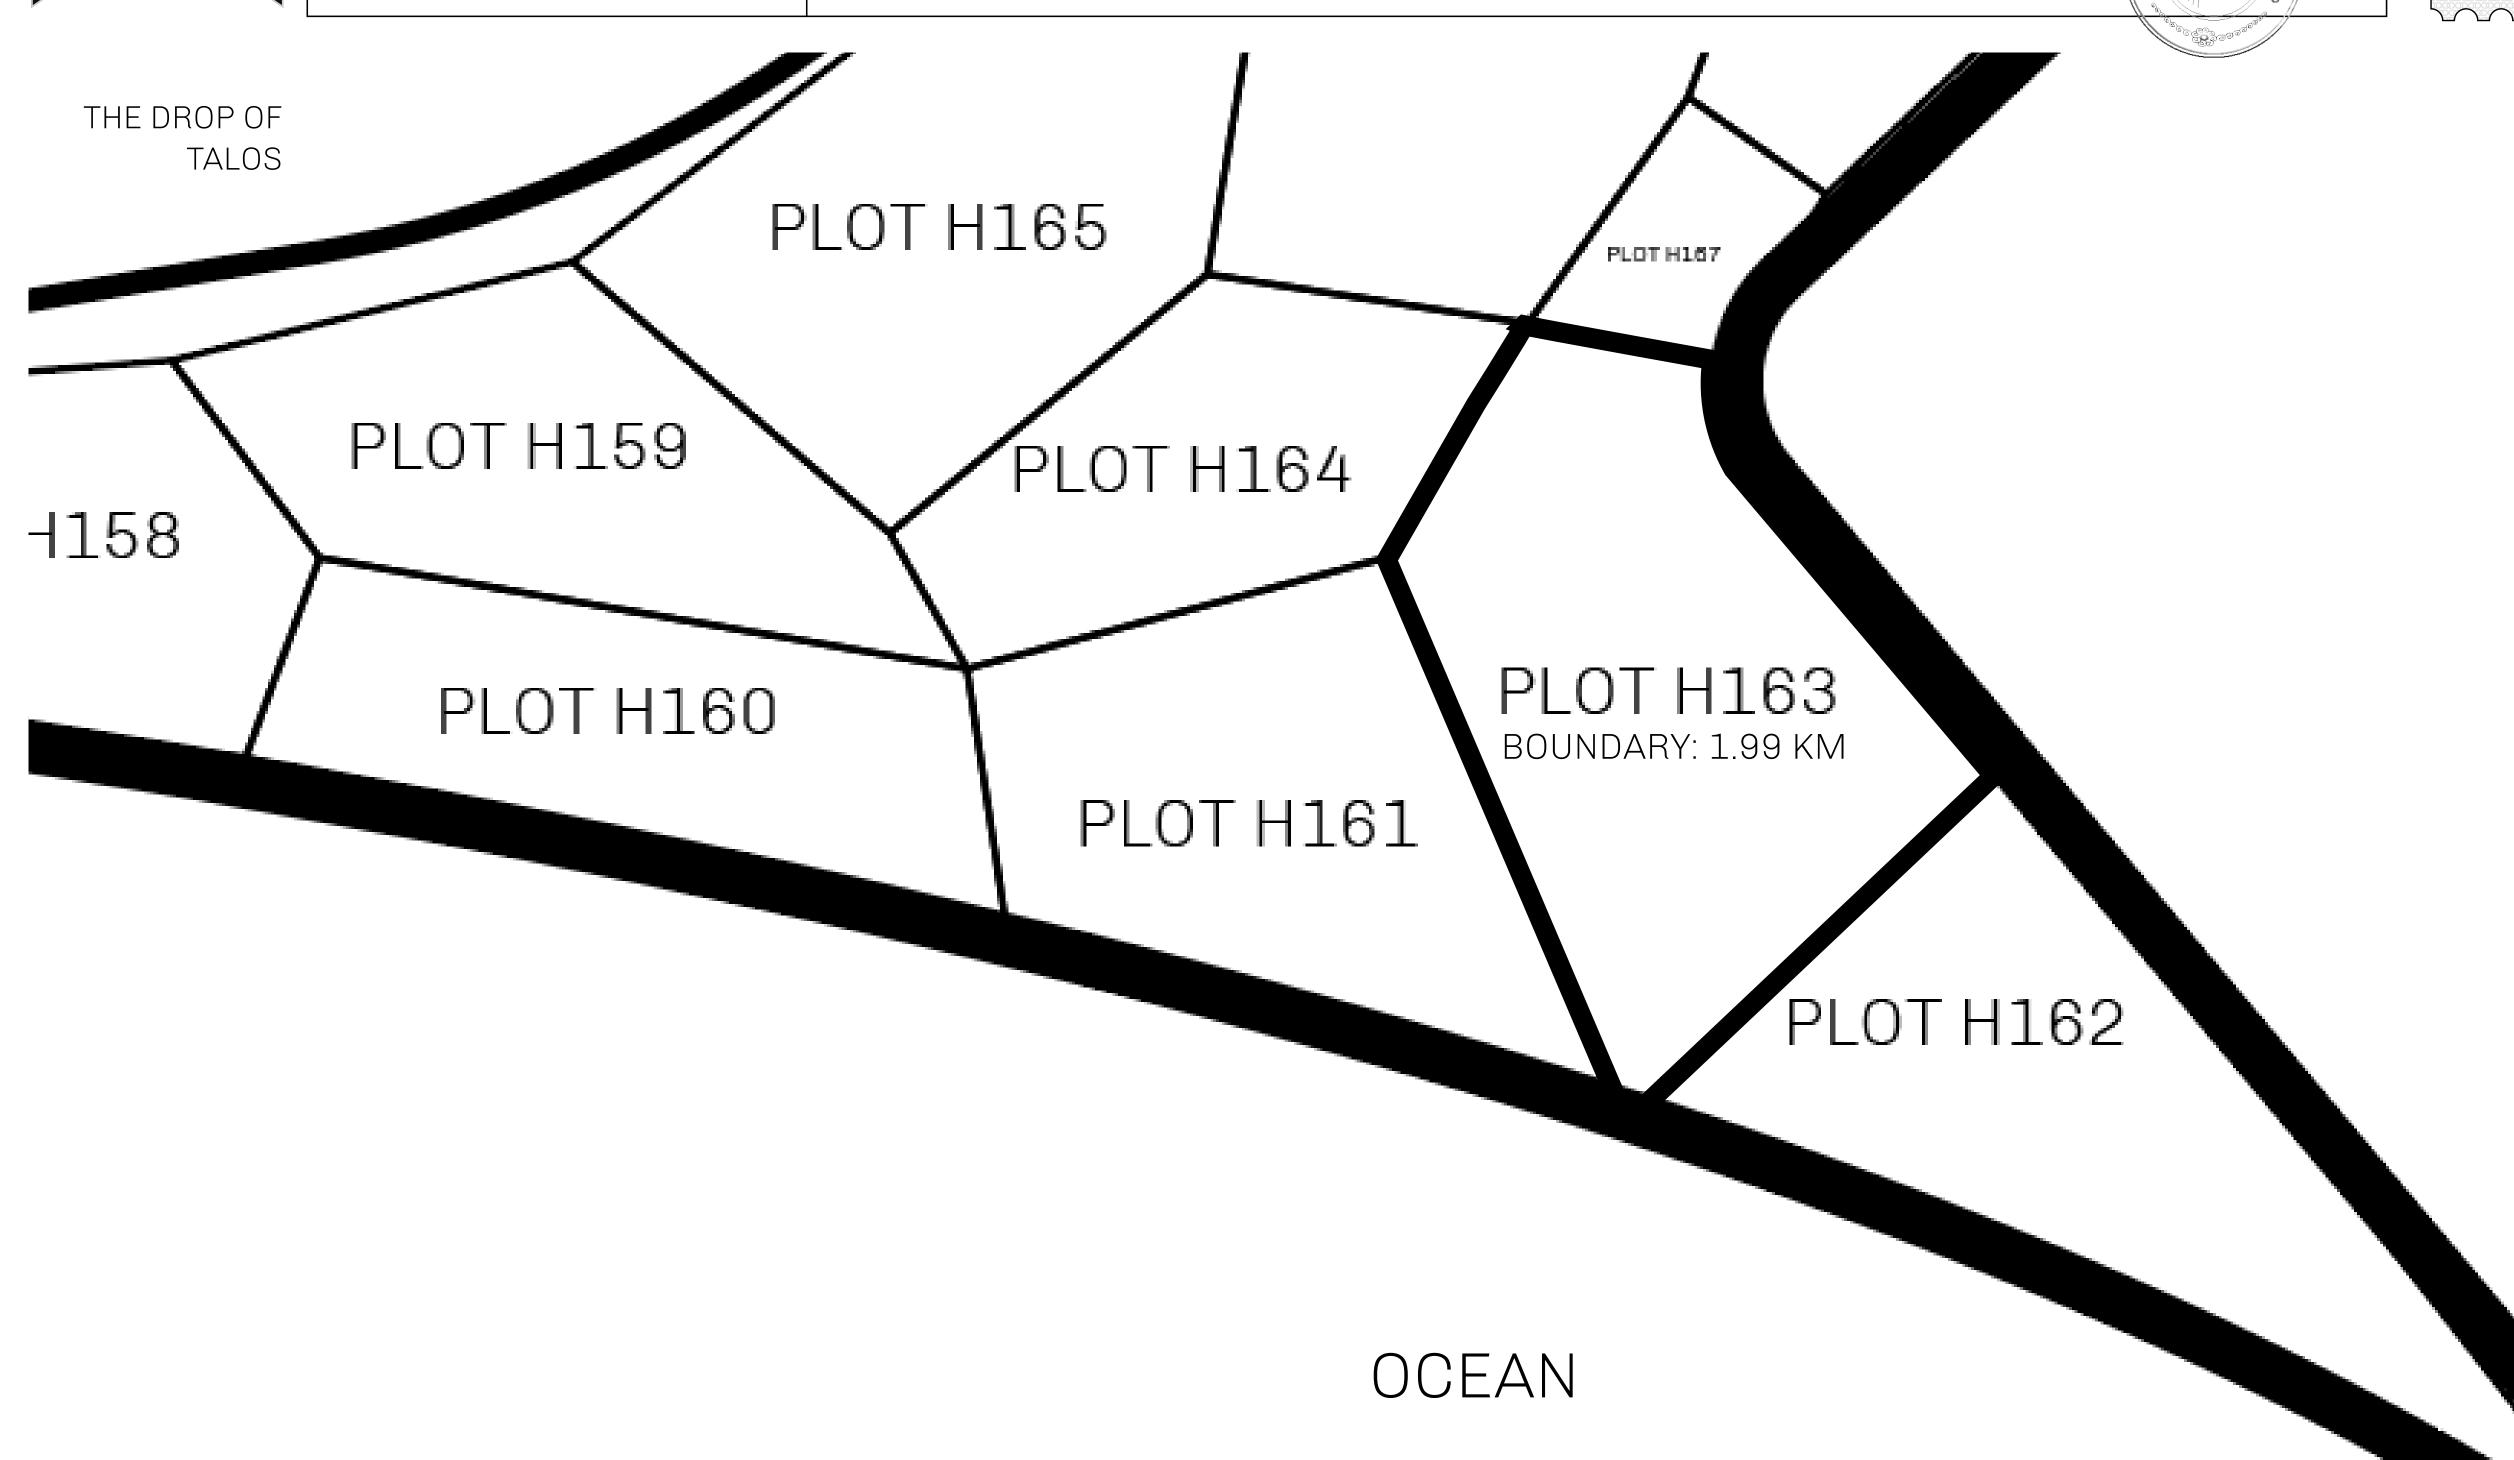

## H.M. LNFT Land Registry

H163-221121

TITLE NUMBER

ADMINISTRATIVE AREA

HABN ISLAND

ISSUED 22 November 2021

SCALE **1/50000** 

(2014) E