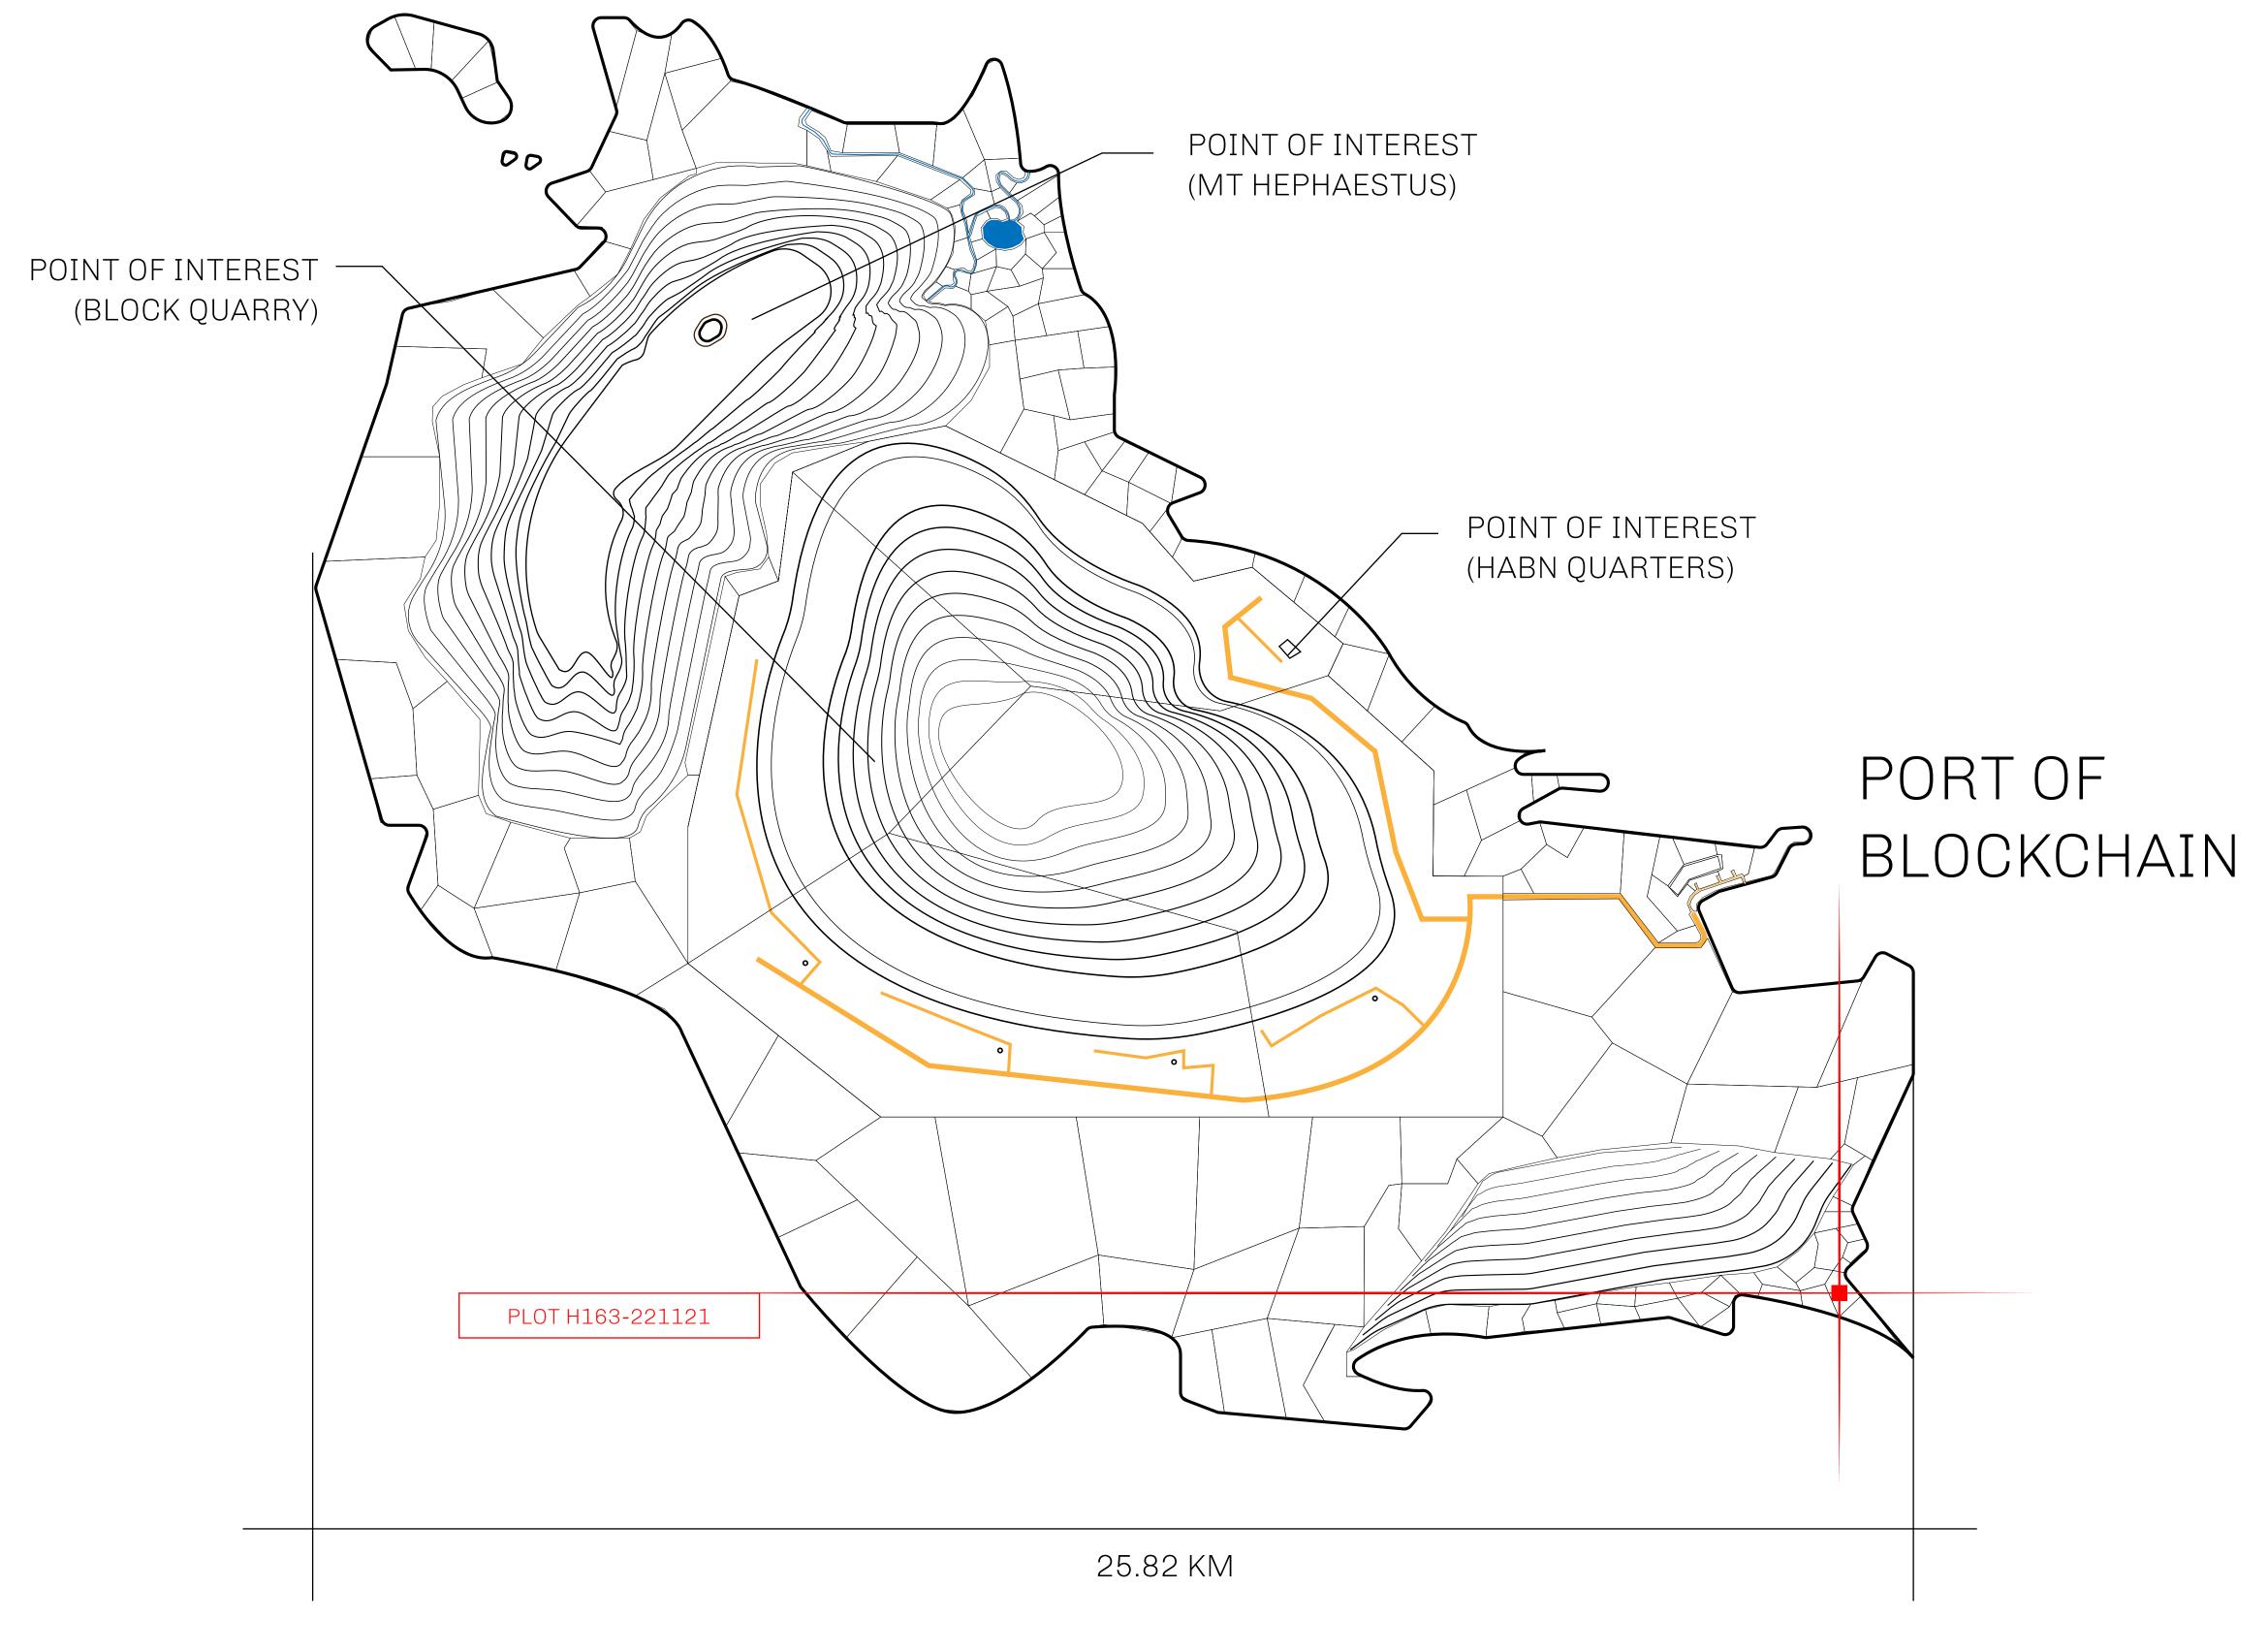

## THE BLOCK PEOPLE

HABN Island is the home of the Block Quarry, the operations center of the sophisticated tools that power financial transactions in the World. BUN, LTT, USDC, USDC platform credits, and NFT transactions and audits are handled on this island.

## GEOGRAPHY

COASTLINE BORDERS

HIGHEST POINT LOWEST POINT

PLOTS SCALE 63.72 KM (39.59 MILES)

OCEAN

MT HEPHAESTUS +2097 M
PORT OF BLOCKCHAIN -95 M

181 1:50000