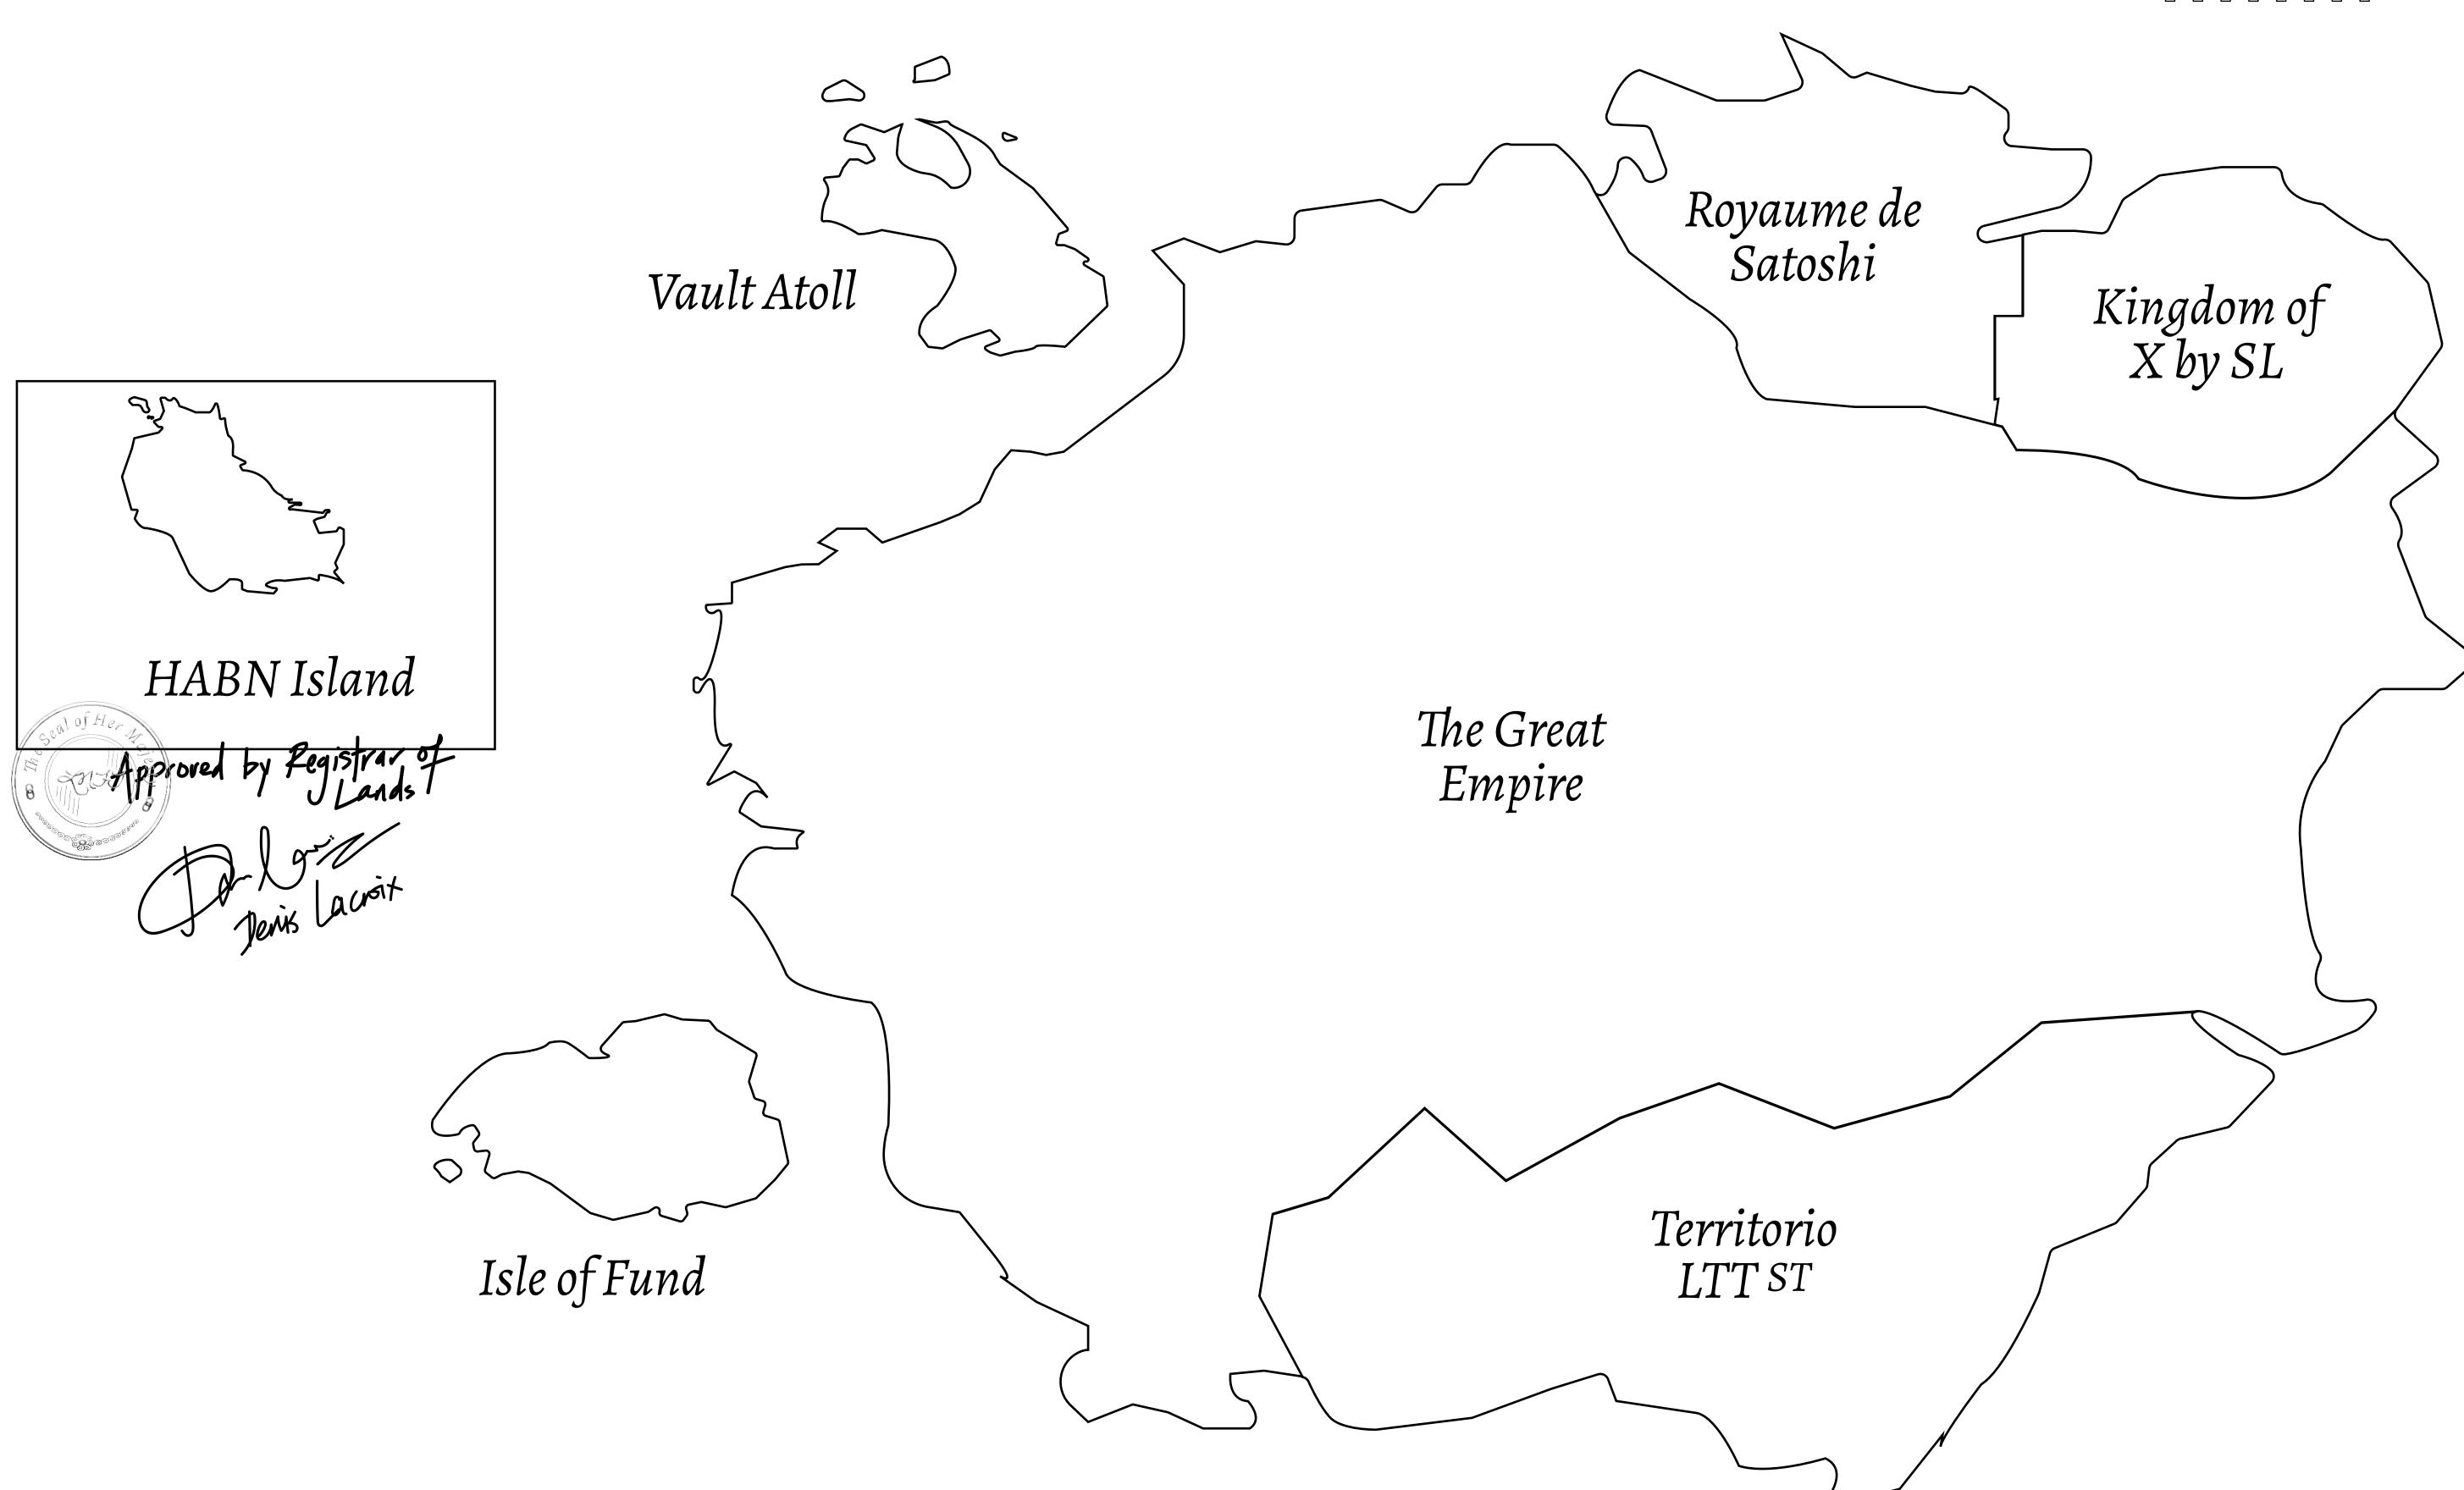

## THE BLOCK PEOPLE

HABN Island is the home of the Block Quarry, the operations center of the sophisticated tools that power financial transactions in the World. BUN, LTT, USDC, USDC platform credits, and NFT transactions and audits are handled on this island.

## GEOGRAPHY

COASTLINE
BORDERS
HIGHEST POINT

LOWEST POINT PLOTS

PLOTS 181 SCALE 1:50000

63.72 KM (39.59 MILES)

OCEAN

MT HEPHAESTUS +2097 M
PORT OF BLOCKCHAIN -95 M

aiesty 8

## H.M. LNFT Land Registry

H162-221121

TITLE NUMBER

ADMINISTRATIVE AREA

HABN ISLAND

ISSUED 22 November 2021

SCALE **1/50000** 

OWNER ENTITLEMENT