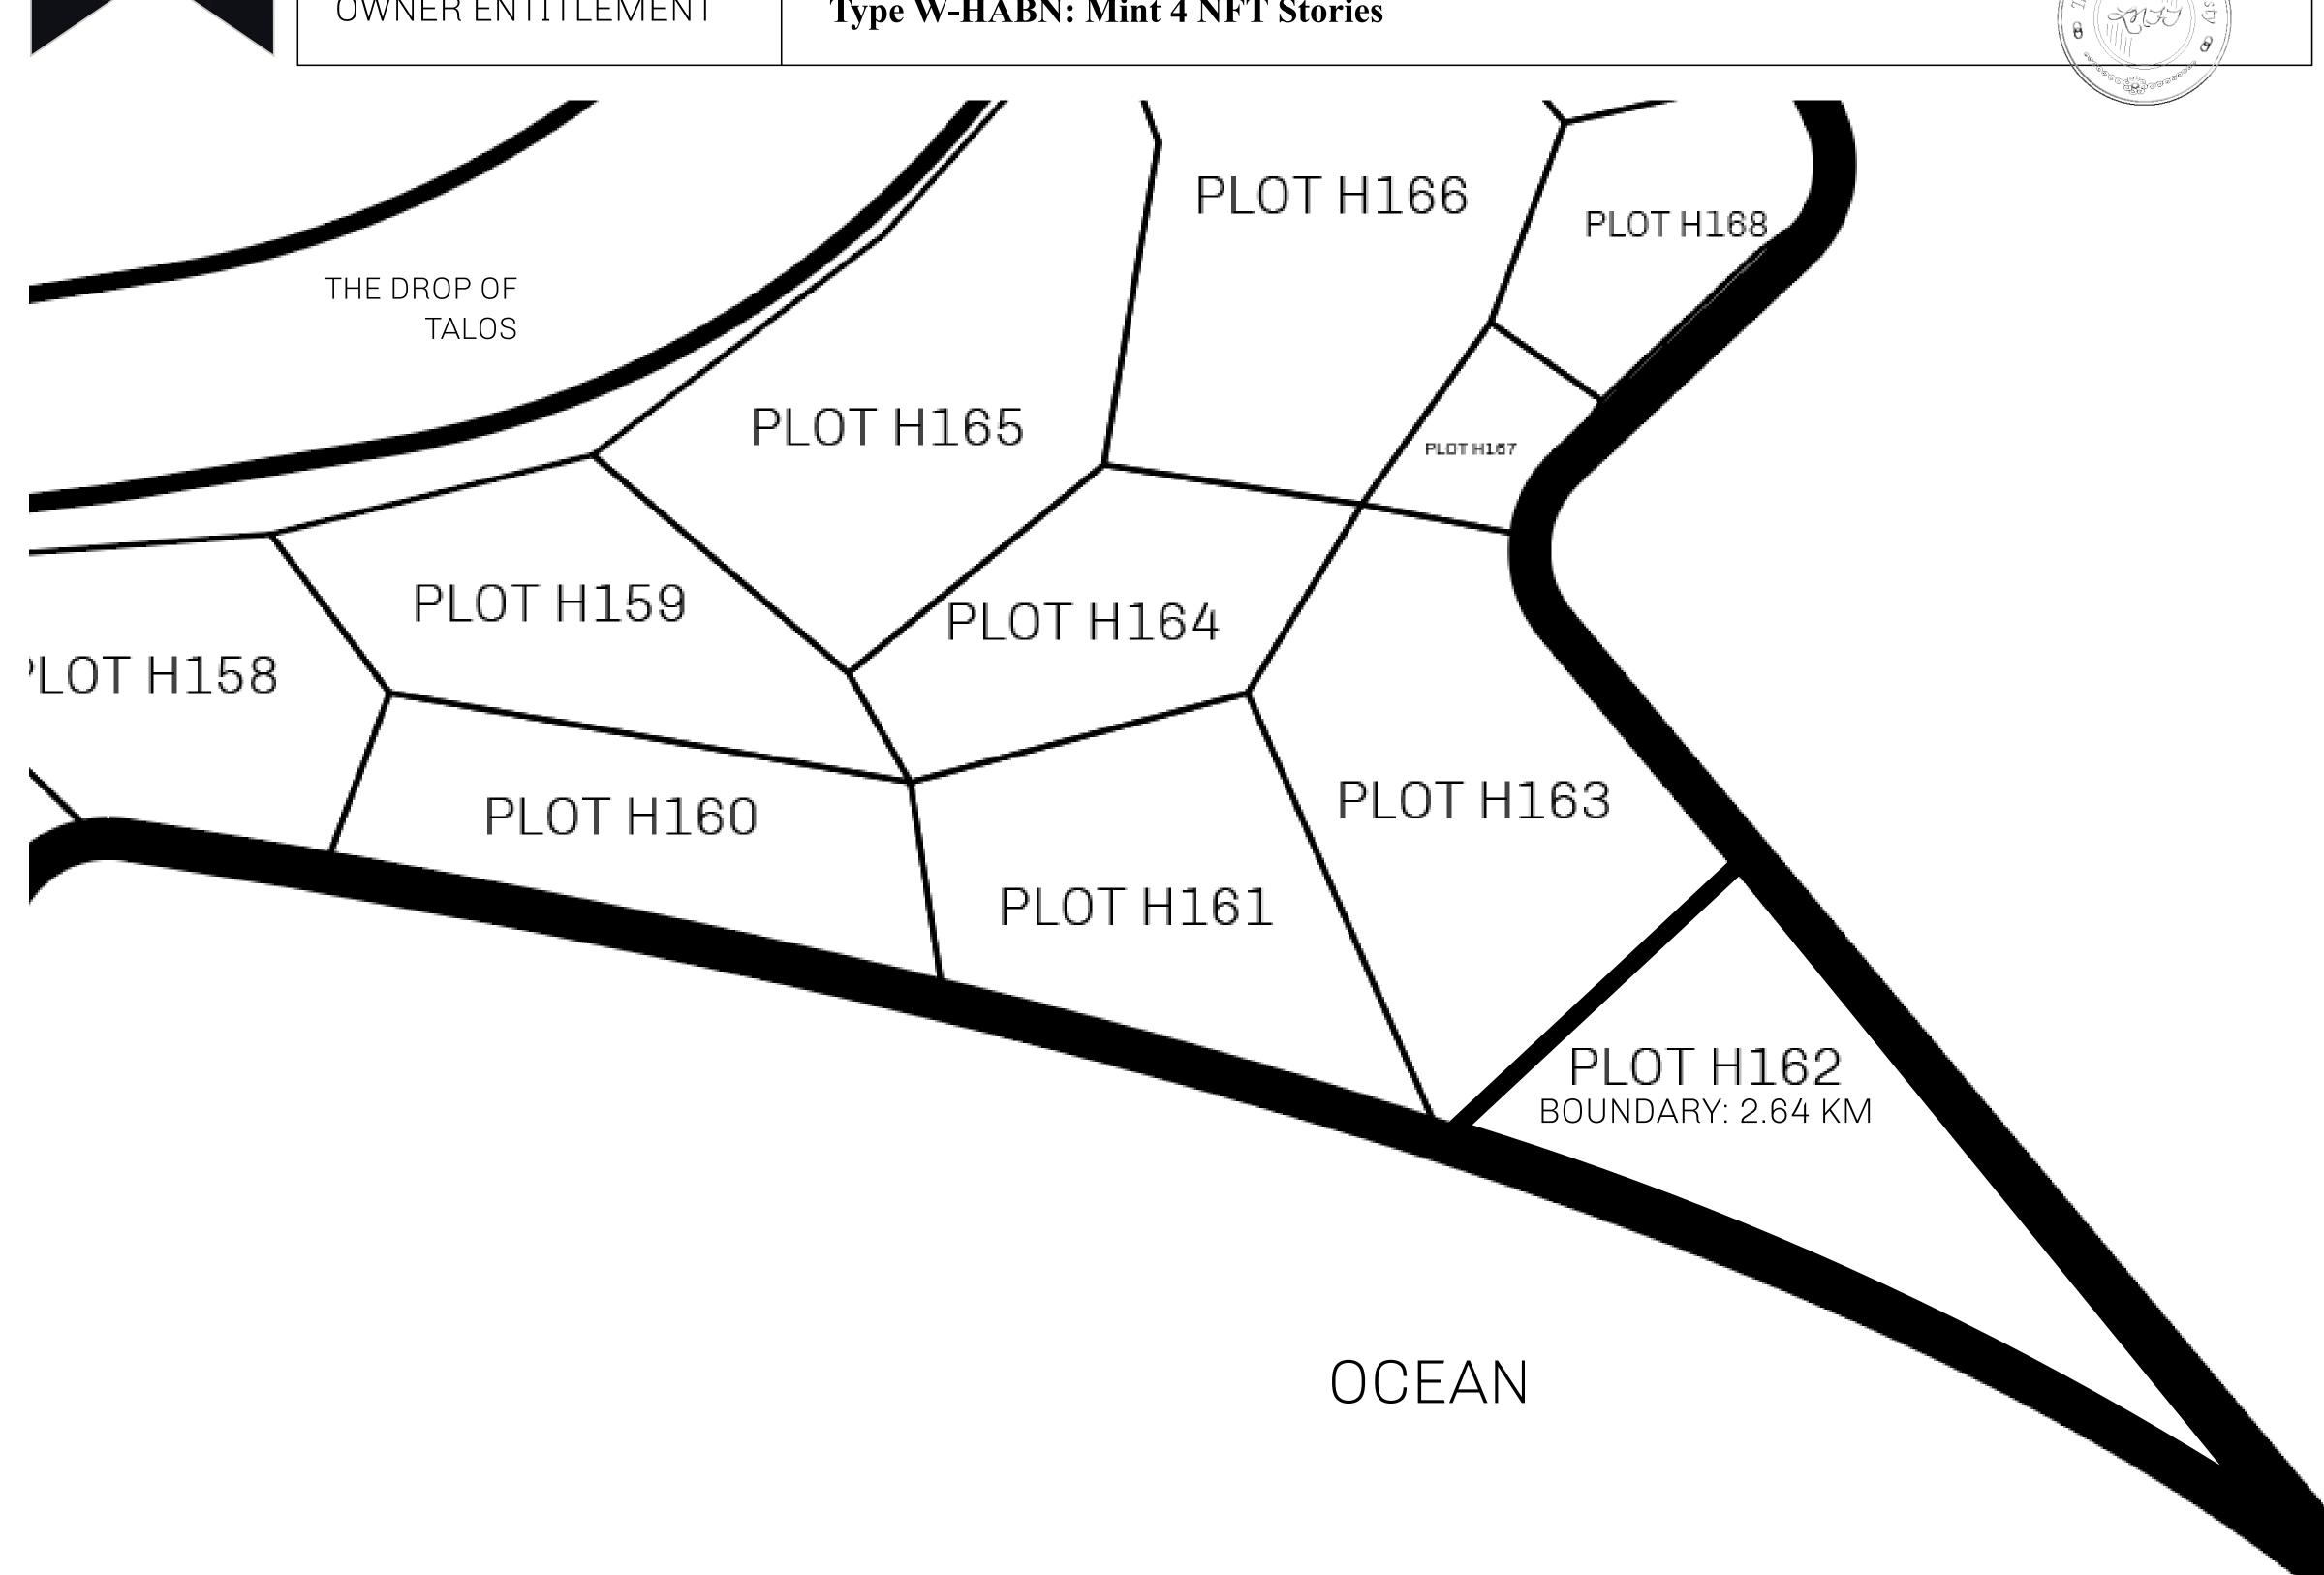

## H.M. LNFT Land Registry

H162-221121

TITLE NUMBER

ADMINISTRATIVE AREA

HABN ISLAND

ISSUED 22 November 2021

SCALE **1/50000** 

OWNER ENTITLEMENT

**Type W-HABN: Mint 4 NFT Stories** 