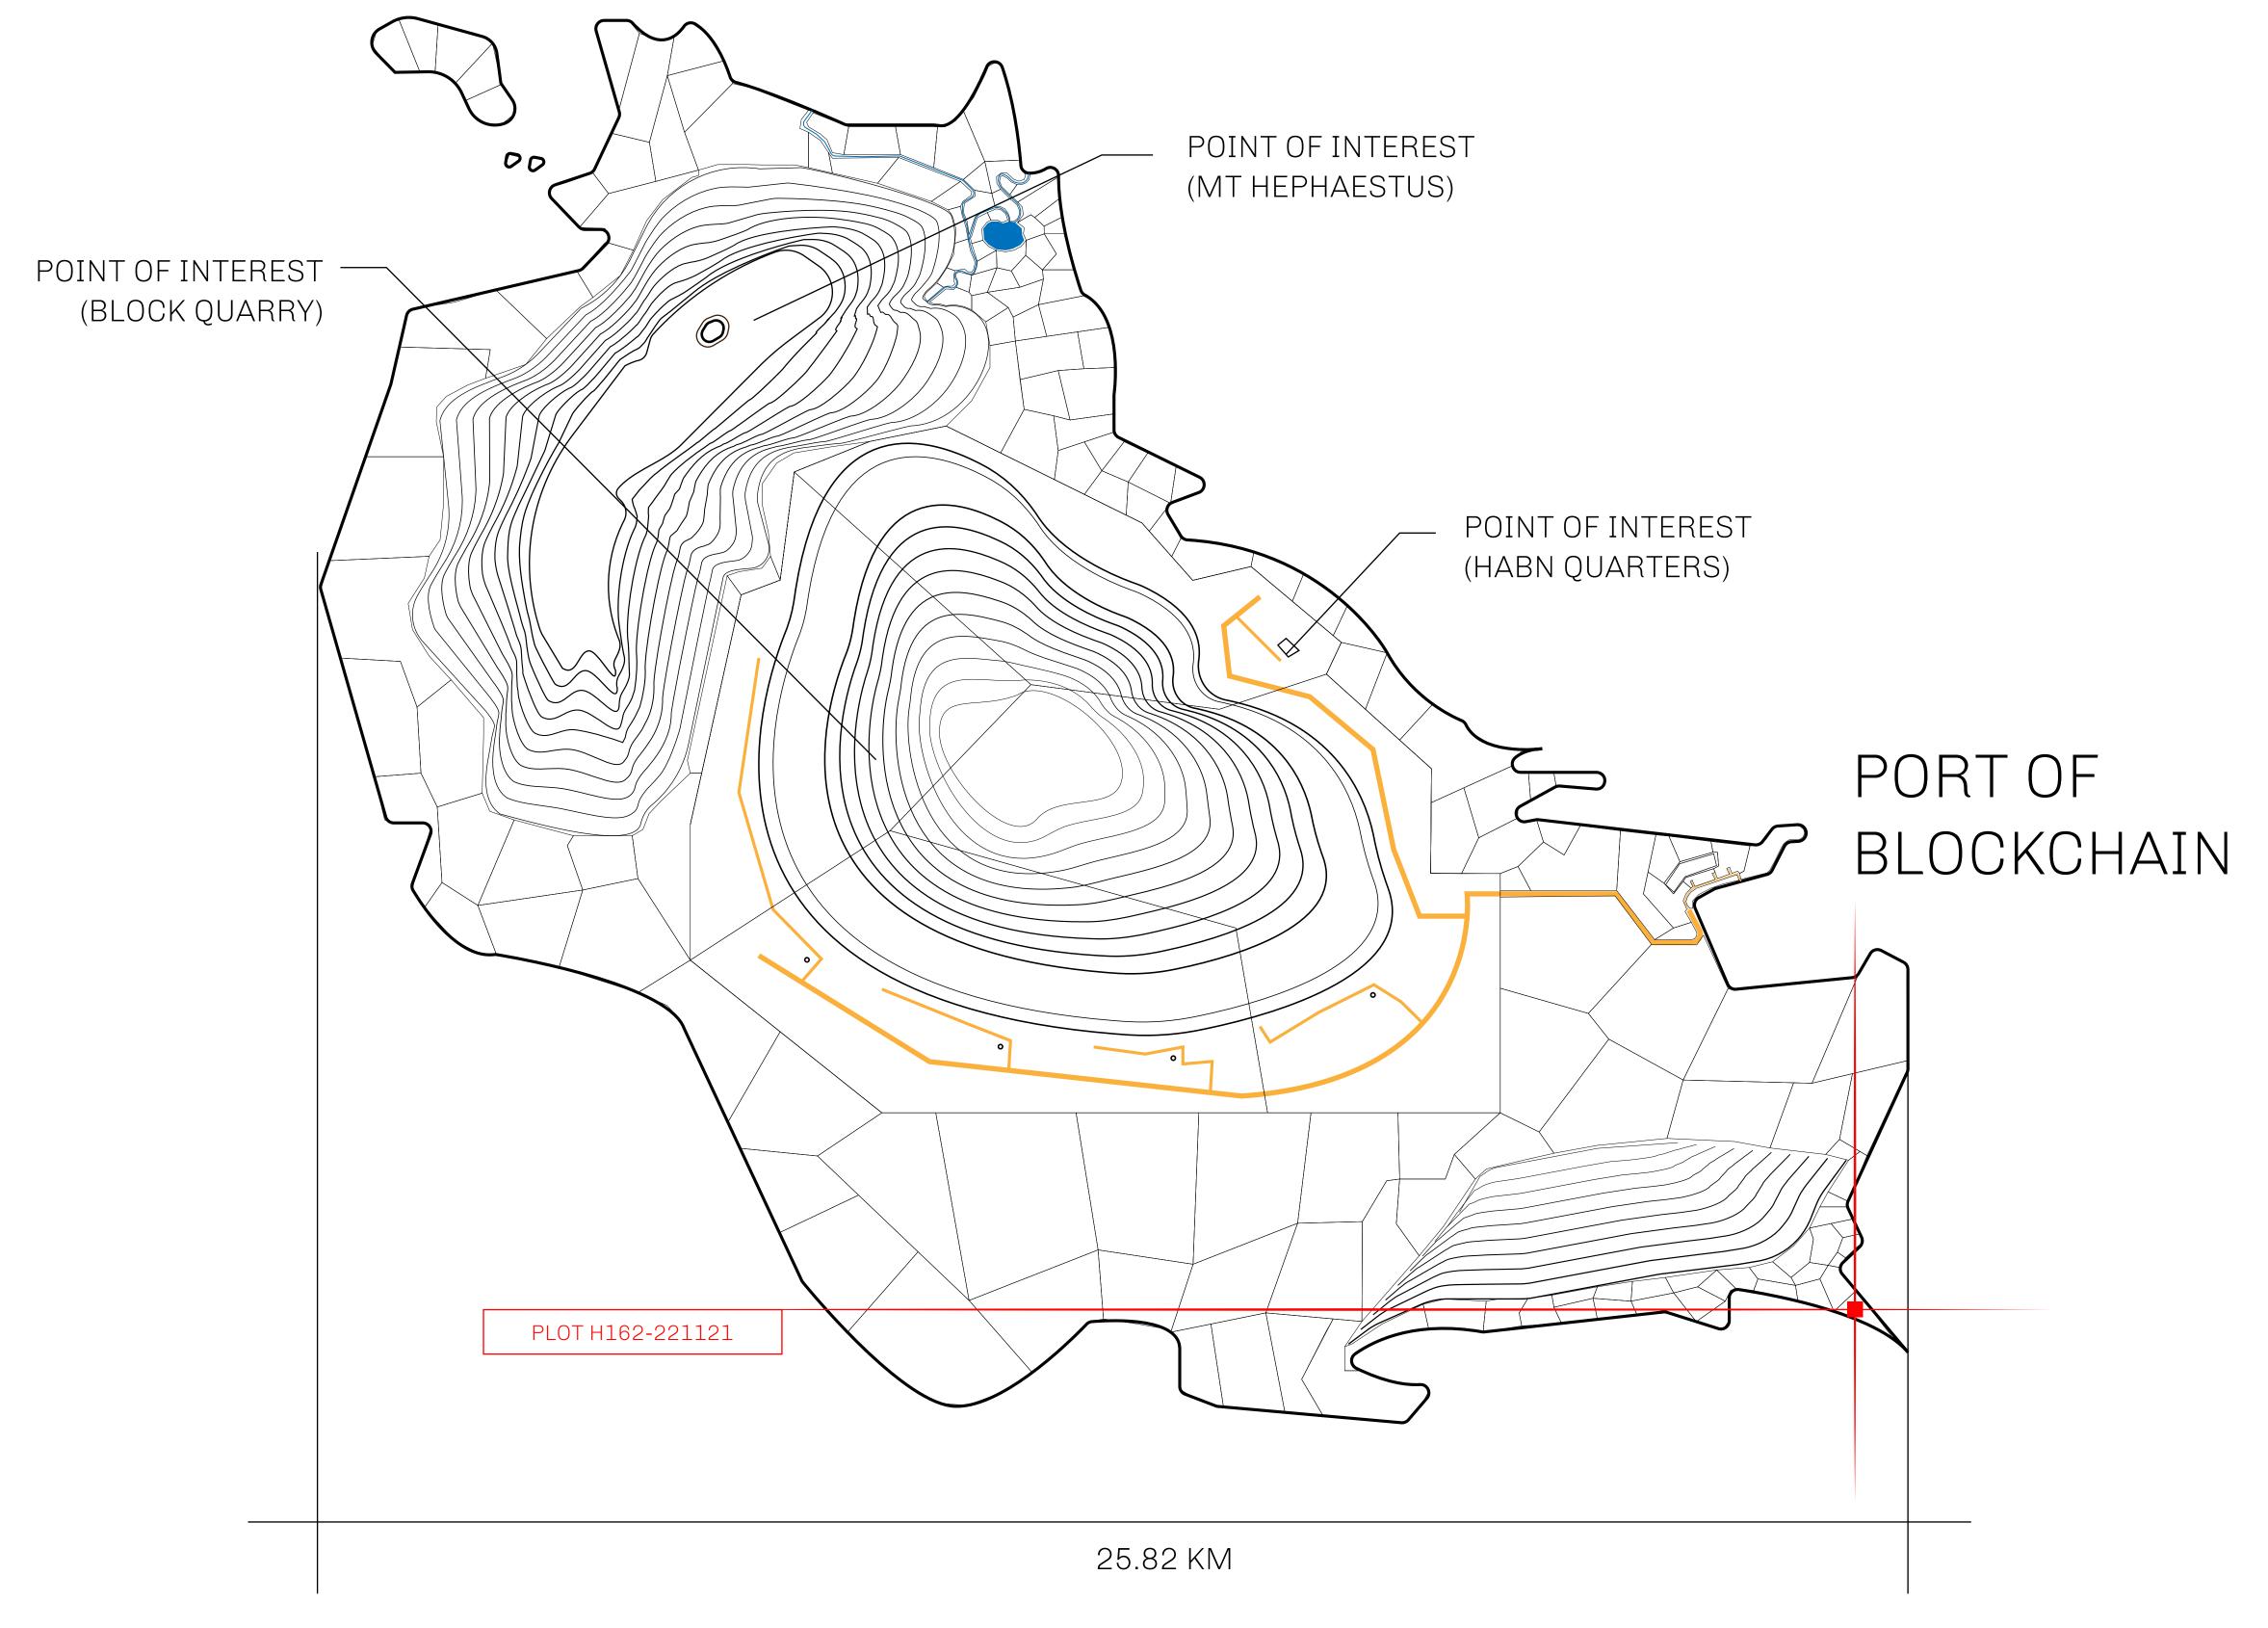

## THE BLOCK PEOPLE

HABN Island is the home of the Block Quarry, the operations center of the sophisticated tools that power financial transactions in the World. BUN, LTT, USDC, USDC platform credits, and NFT transactions and audits are handled on this island.

## GEOGRAPHY

COASTLINE
BORDERS
HIGHEST POINT

LOWEST POINT PLOTS

PLOTS 181 SCALE 1:50000

63.72 KM (39.59 MILES)

OCEAN

MT HEPHAESTUS +2097 M
PORT OF BLOCKCHAIN -95 M

aiesty 8

## H.M. LNFT Land Registry

H162-221121

TITLE NUMBER

ADMINISTRATIVE AREA

HABN ISLAND

ISSUED 22 November 2021

SCALE **1/50000** 

OWNER ENTITLEMENT