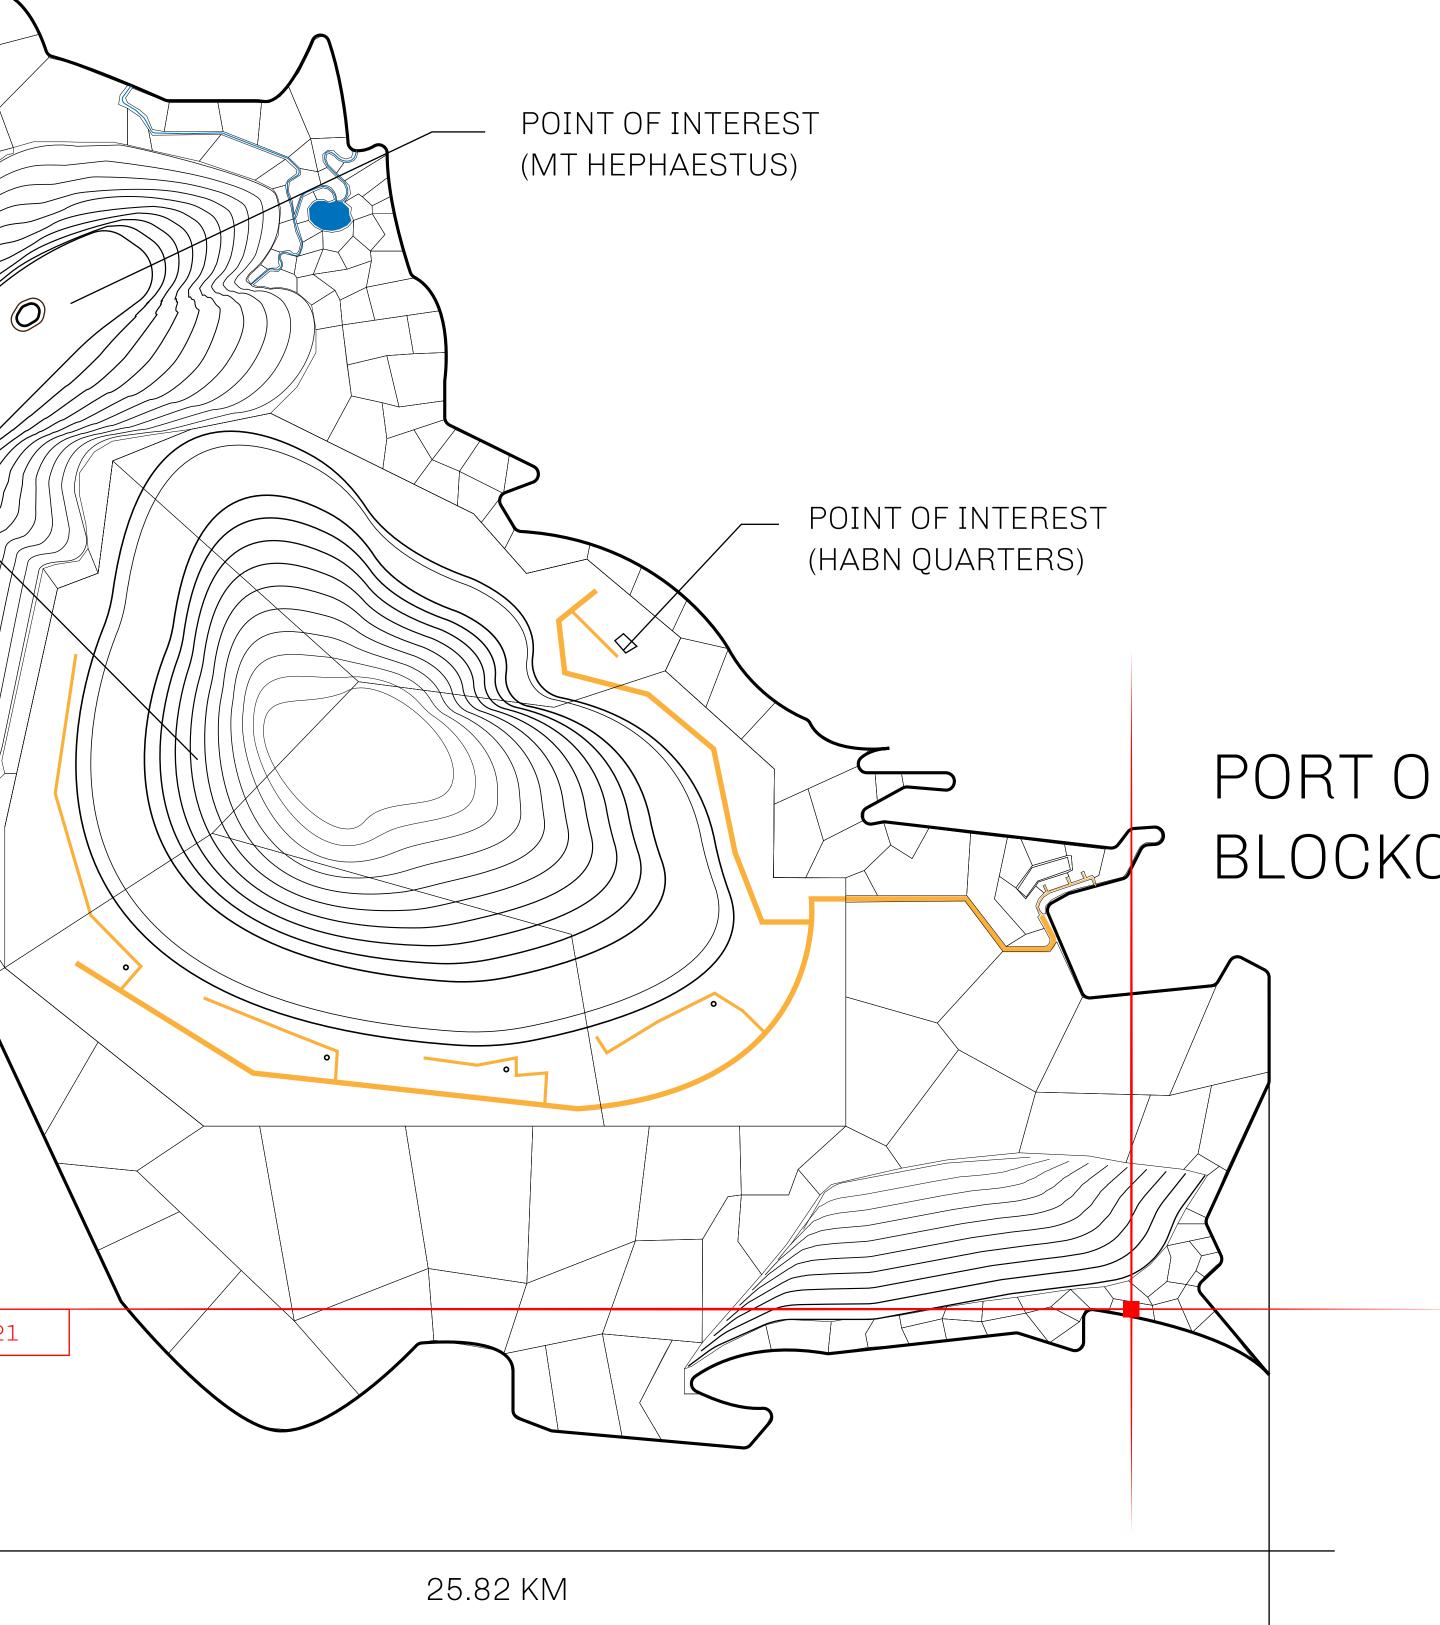

## THE BLOCK PEOPLE

HABN Island is the home of the Block Quarry, the operations center of the sophisticated tools that power financial transactions in the World. BUN, LTT, USDC, USDC platform credits, and NFT transactions and audits are handled on this island.

## POINT OF INTEREST (BLOCK QUARRY)

PLOT H160-221121

## GEOGRAPHY

COASTLINE BORDERS HIGHEST POINT LOWEST POINT PLOTS SCALE

63.72 KM (39.59 MILES) OCEAN MT HEPHAESTUS +2097 M PORT OF BLOCKCHAIN -95 M 181 1:50000

# BLOCKCHAIN

PORT OF