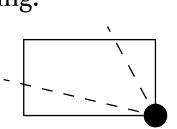

### OFFICIAL PERSPECTIVE SHEET FOR FILING

Indicate vantage point for each drawing. Copy and mark each sheet required prior to filing.

Guide - Vantage point should be indicated as shown in the diagram: