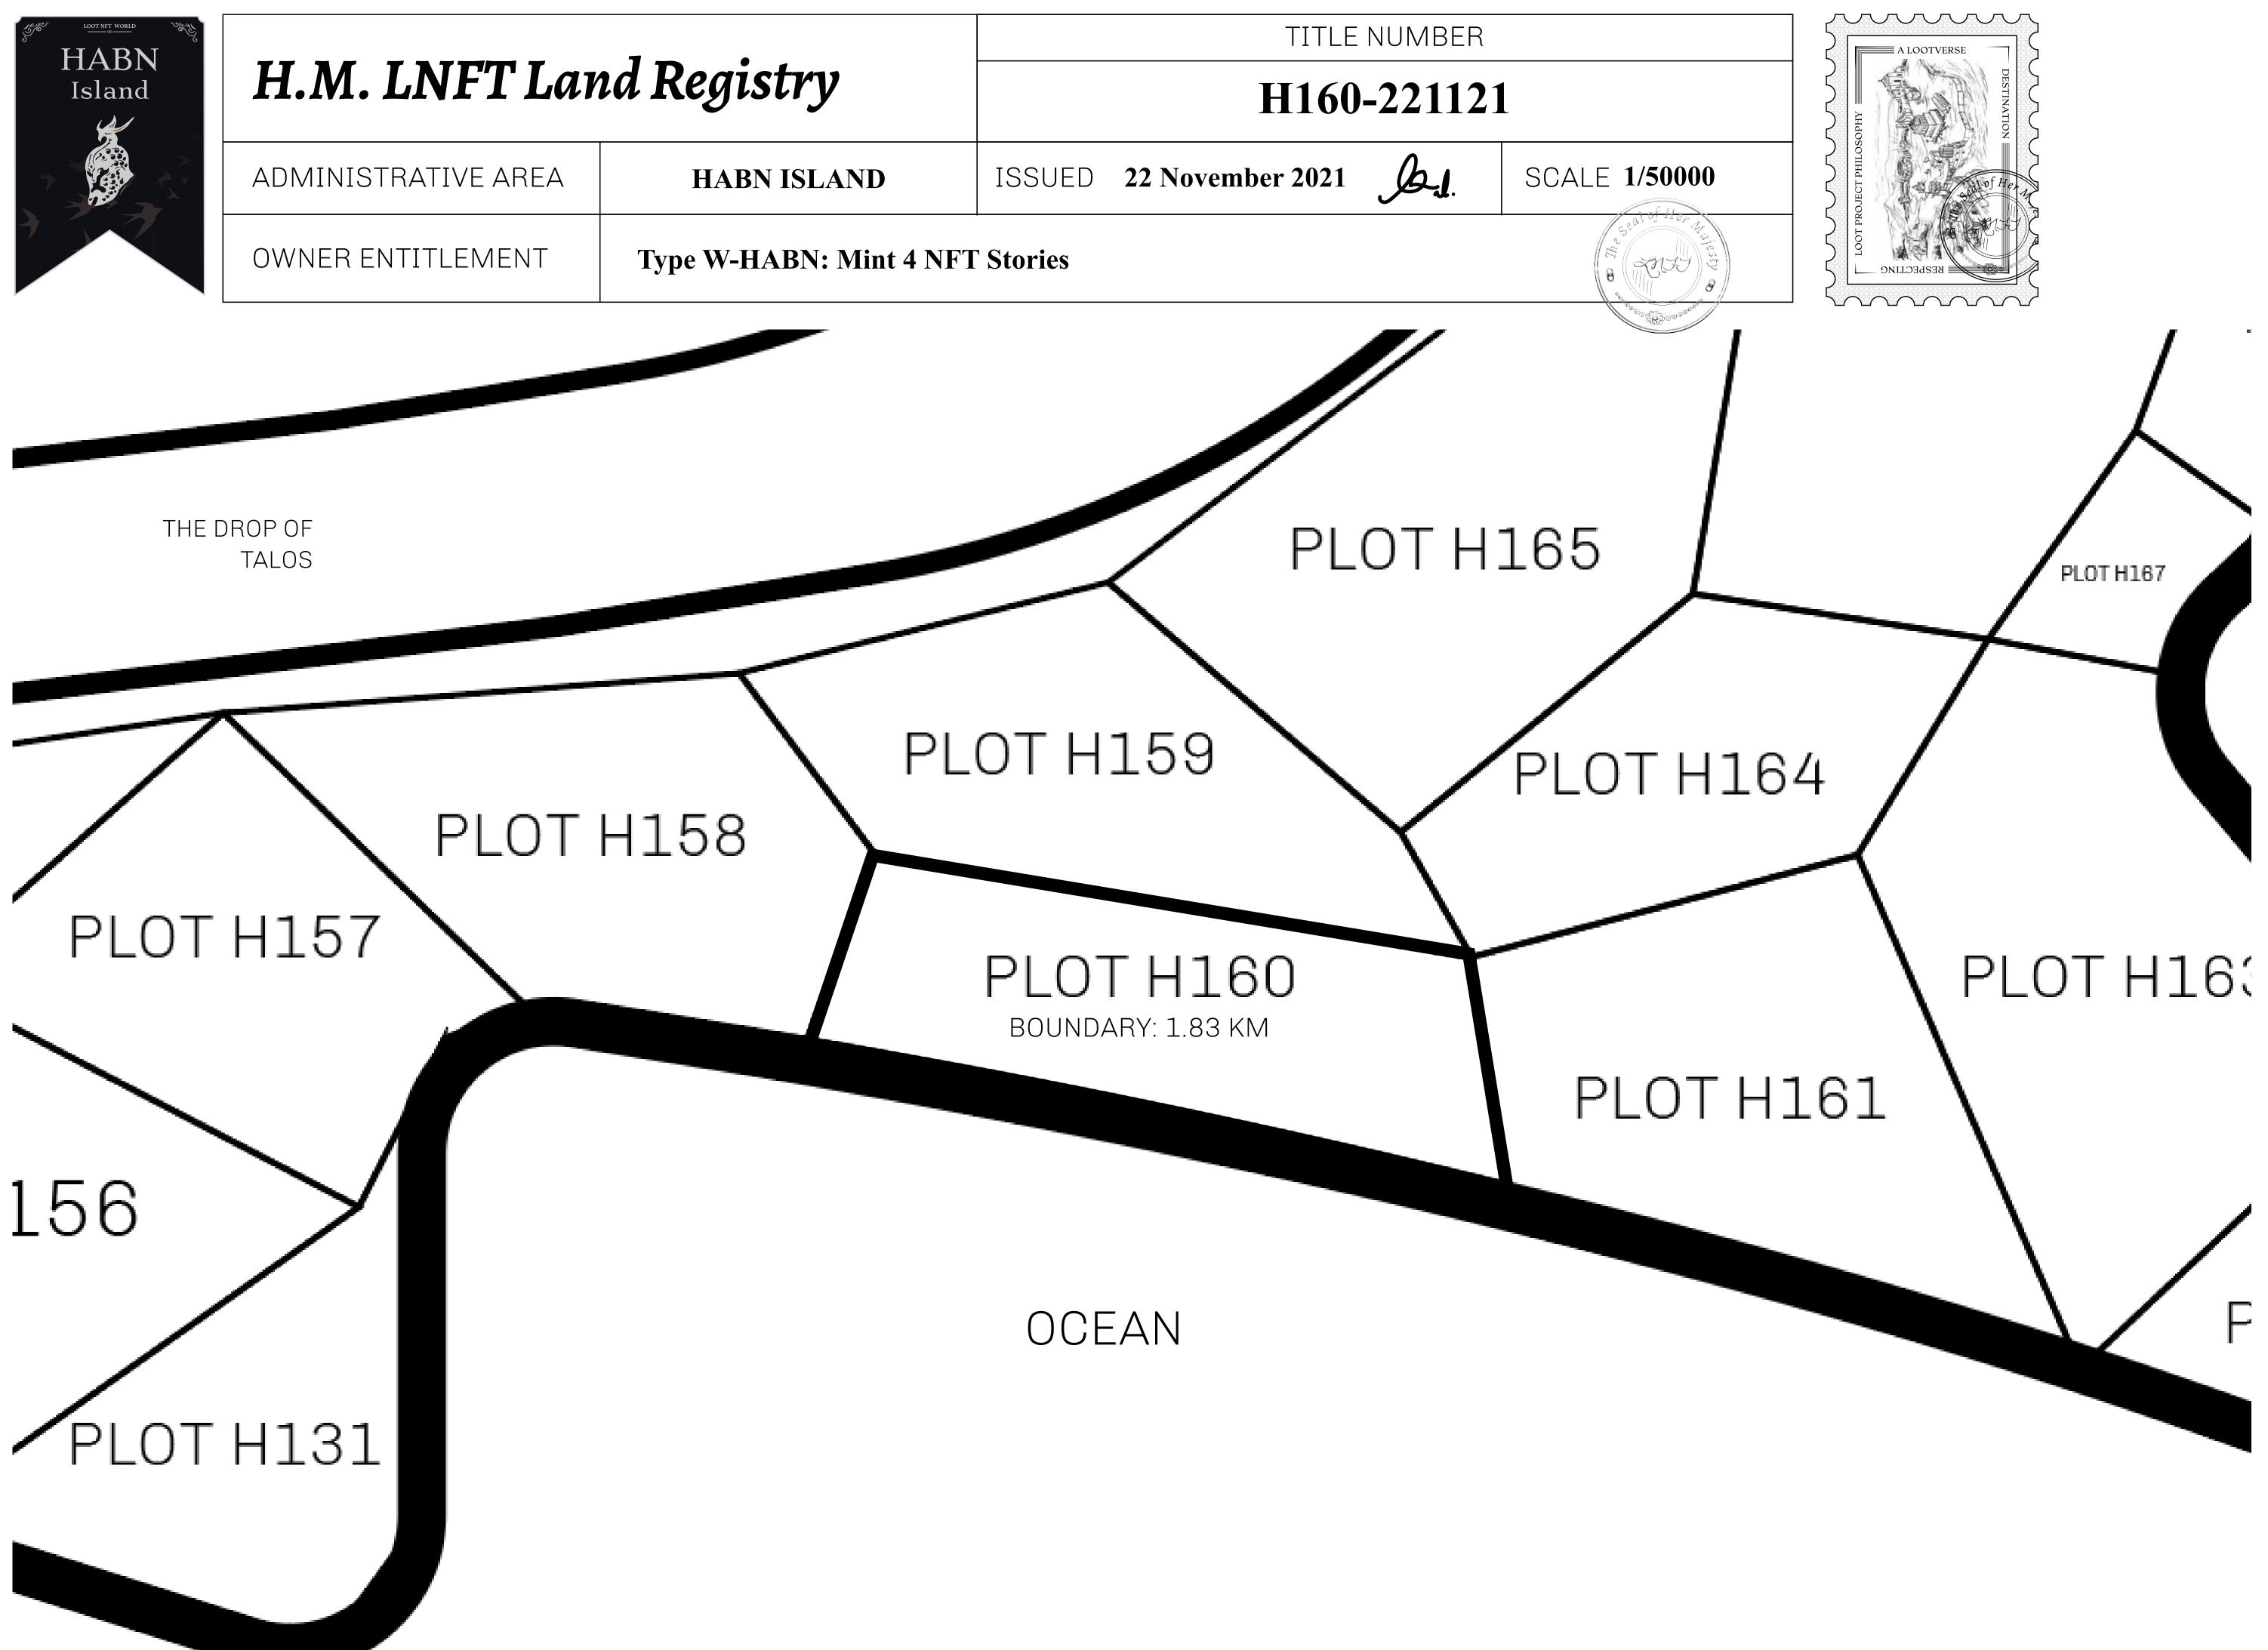

## POINT OF INTEREST (BLOCK QUARRY)

PLOT H160-221121

## GEOGRAPHY

COASTLINE BORDERS HIGHEST POINT LOWEST POINT PLOTS SCALE

63.72 KM (39.59 MILES) OCEAN MT HEPHAESTUS +2097 M PORT OF BLOCKCHAIN -95 M 181 1:50000