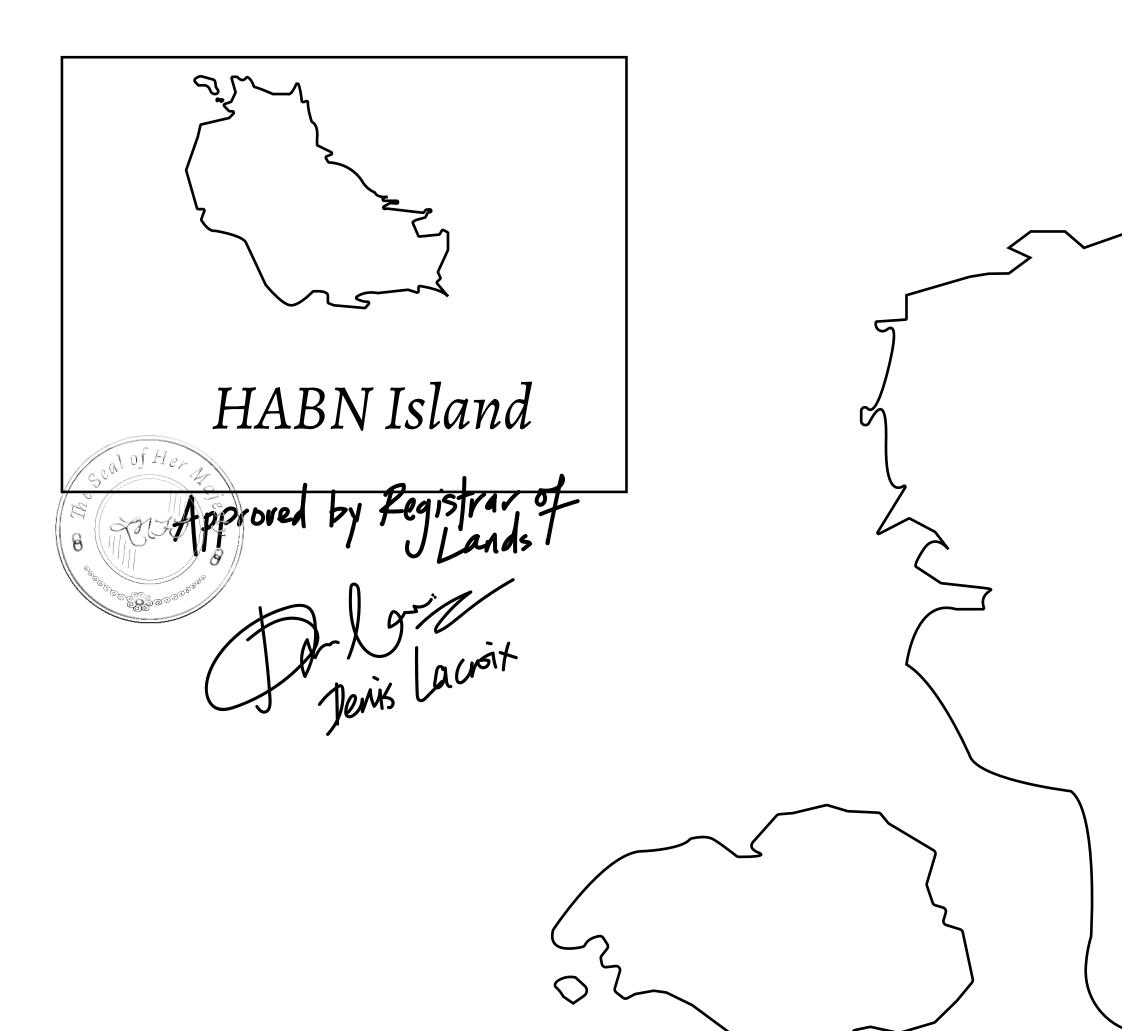

## POINT OF INTEREST (BLOCK QUARRY)

PLOT H160-221121

## GEOGRAPHY

COASTLINE BORDERS HIGHEST POINT LOWEST POINT PLOTS SCALE

63.72 KM (39.59 MILES) OCEAN MT HEPHAESTUS +2097 M PORT OF BLOCKCHAIN -95 M 181 1:50000