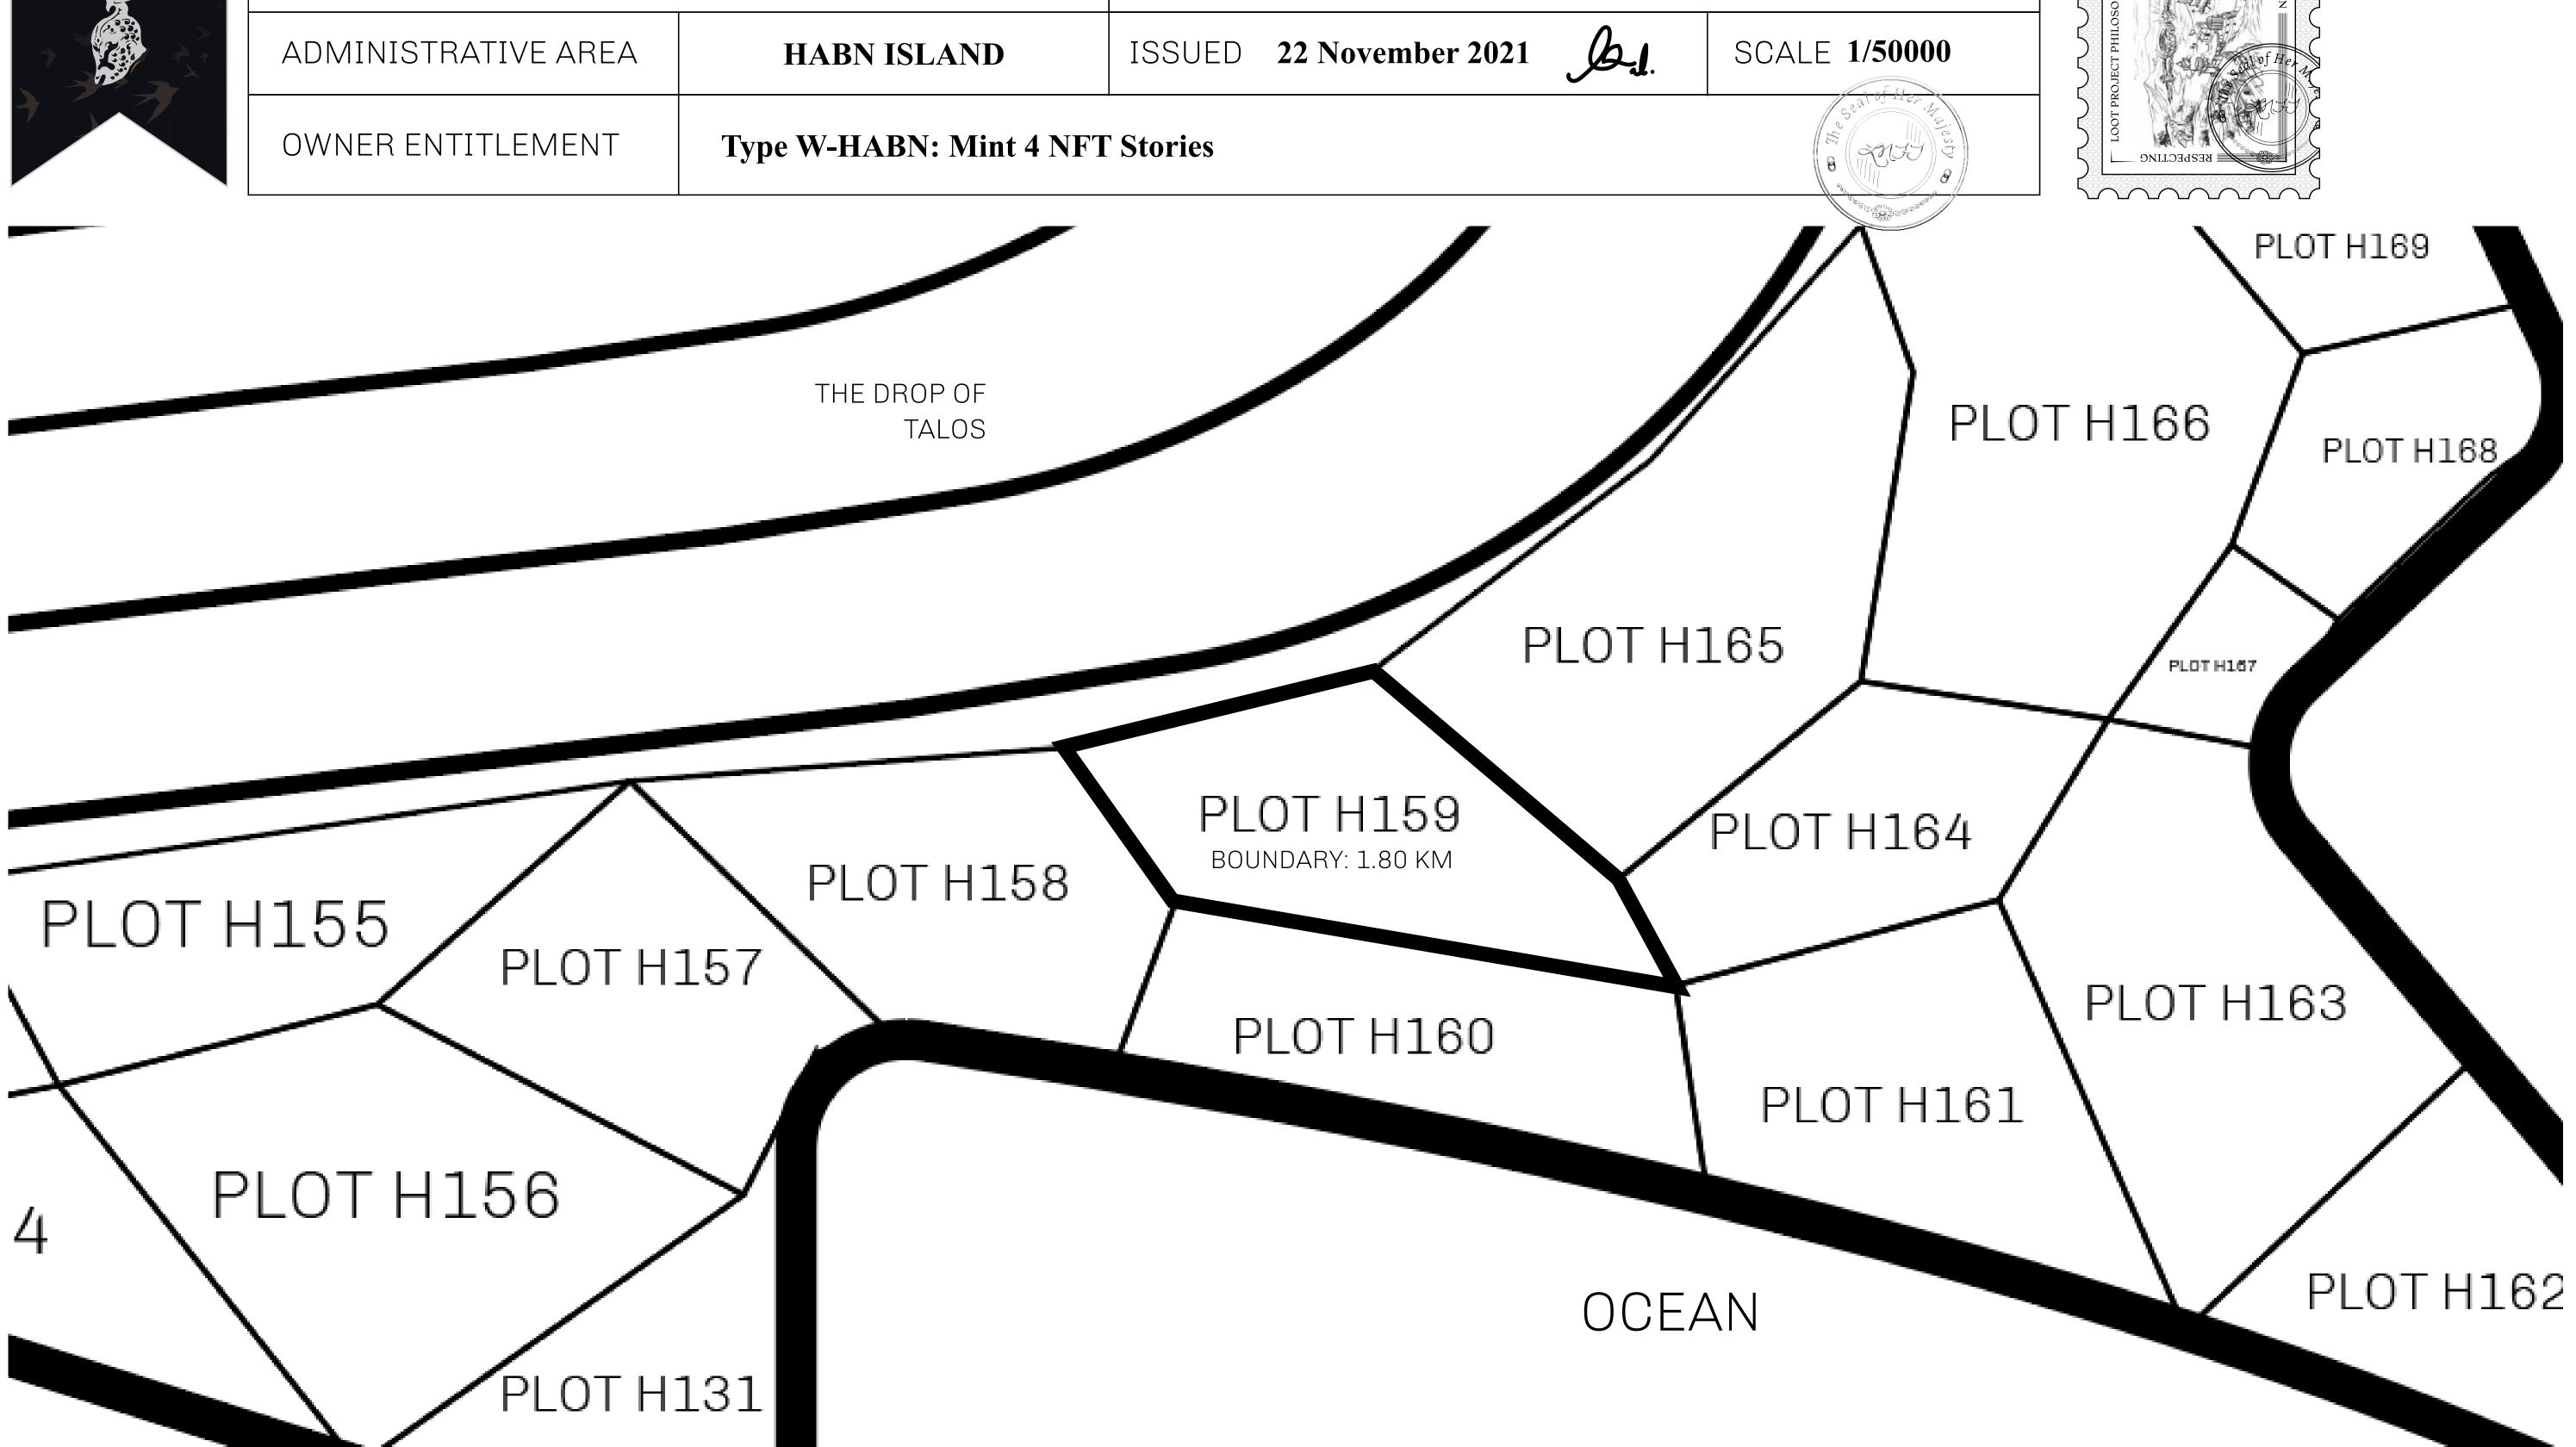

## TITLE NUMBER H.M. LNFT Land Registry H159-221121 b.J. SCALE **1/50000 22 November 2021** ADMINISTRATIVE AREA **HABN ISLAND** OWNER ENTITLEMENT **Type W-HABN: Mint 4 NFT Stories**