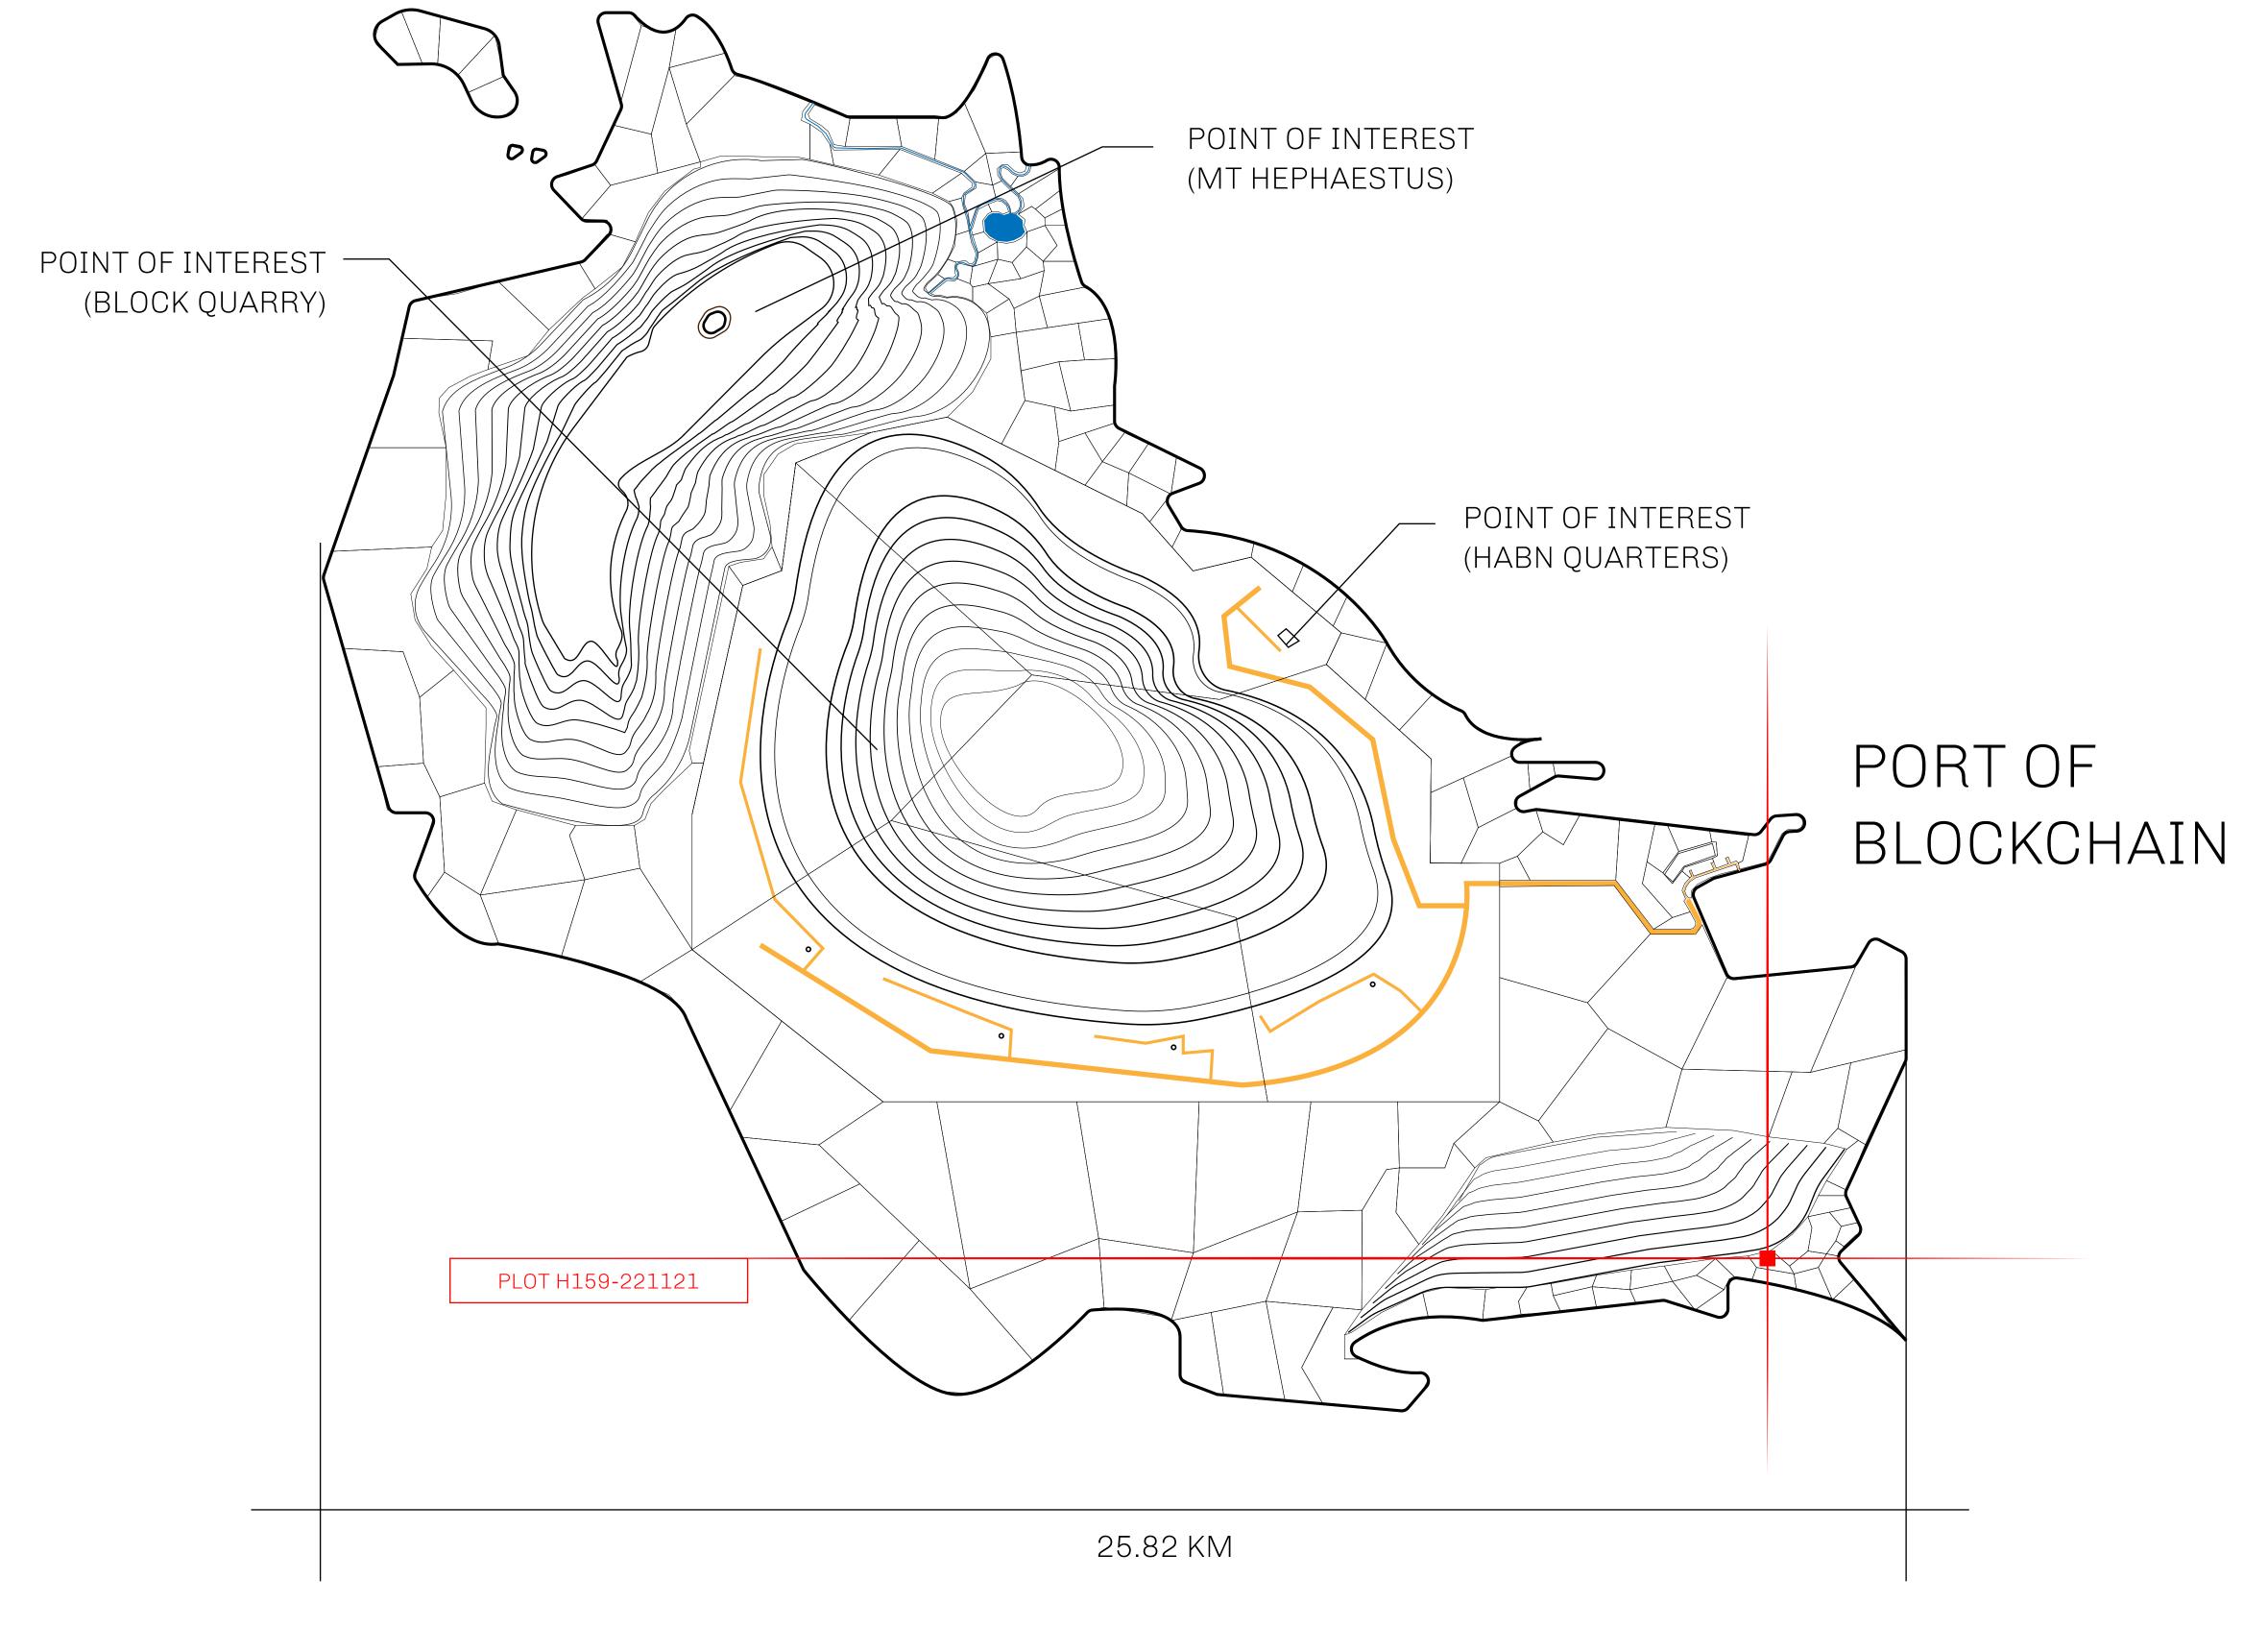

## THE BLOCK PEOPLE

HABN Island is the home of the Block Quarry, the operations center of the sophisticated tools that power financial transactions in the World. BUN, LTT, USDC, USDC platform credits, and NFT transactions and audits are handled on this island.

## GEOGRAPHY

COASTLINE BORDERS HIGHEST POINT LOWEST POINT

PLOTS

SCALE

63.72 KM (39.59 MILES)

OCEAN

MT HEPHAESTUS +2097 M PORT OF BLOCKCHAIN -95 M

181 1:50000

## TITLE NUMBER H.M. LNFT Land Registry H159-221121 b.J. SCALE **1/50000 22 November 2021** ADMINISTRATIVE AREA **HABN ISLAND** OWNER ENTITLEMENT **Type W-HABN: Mint 4 NFT Stories**