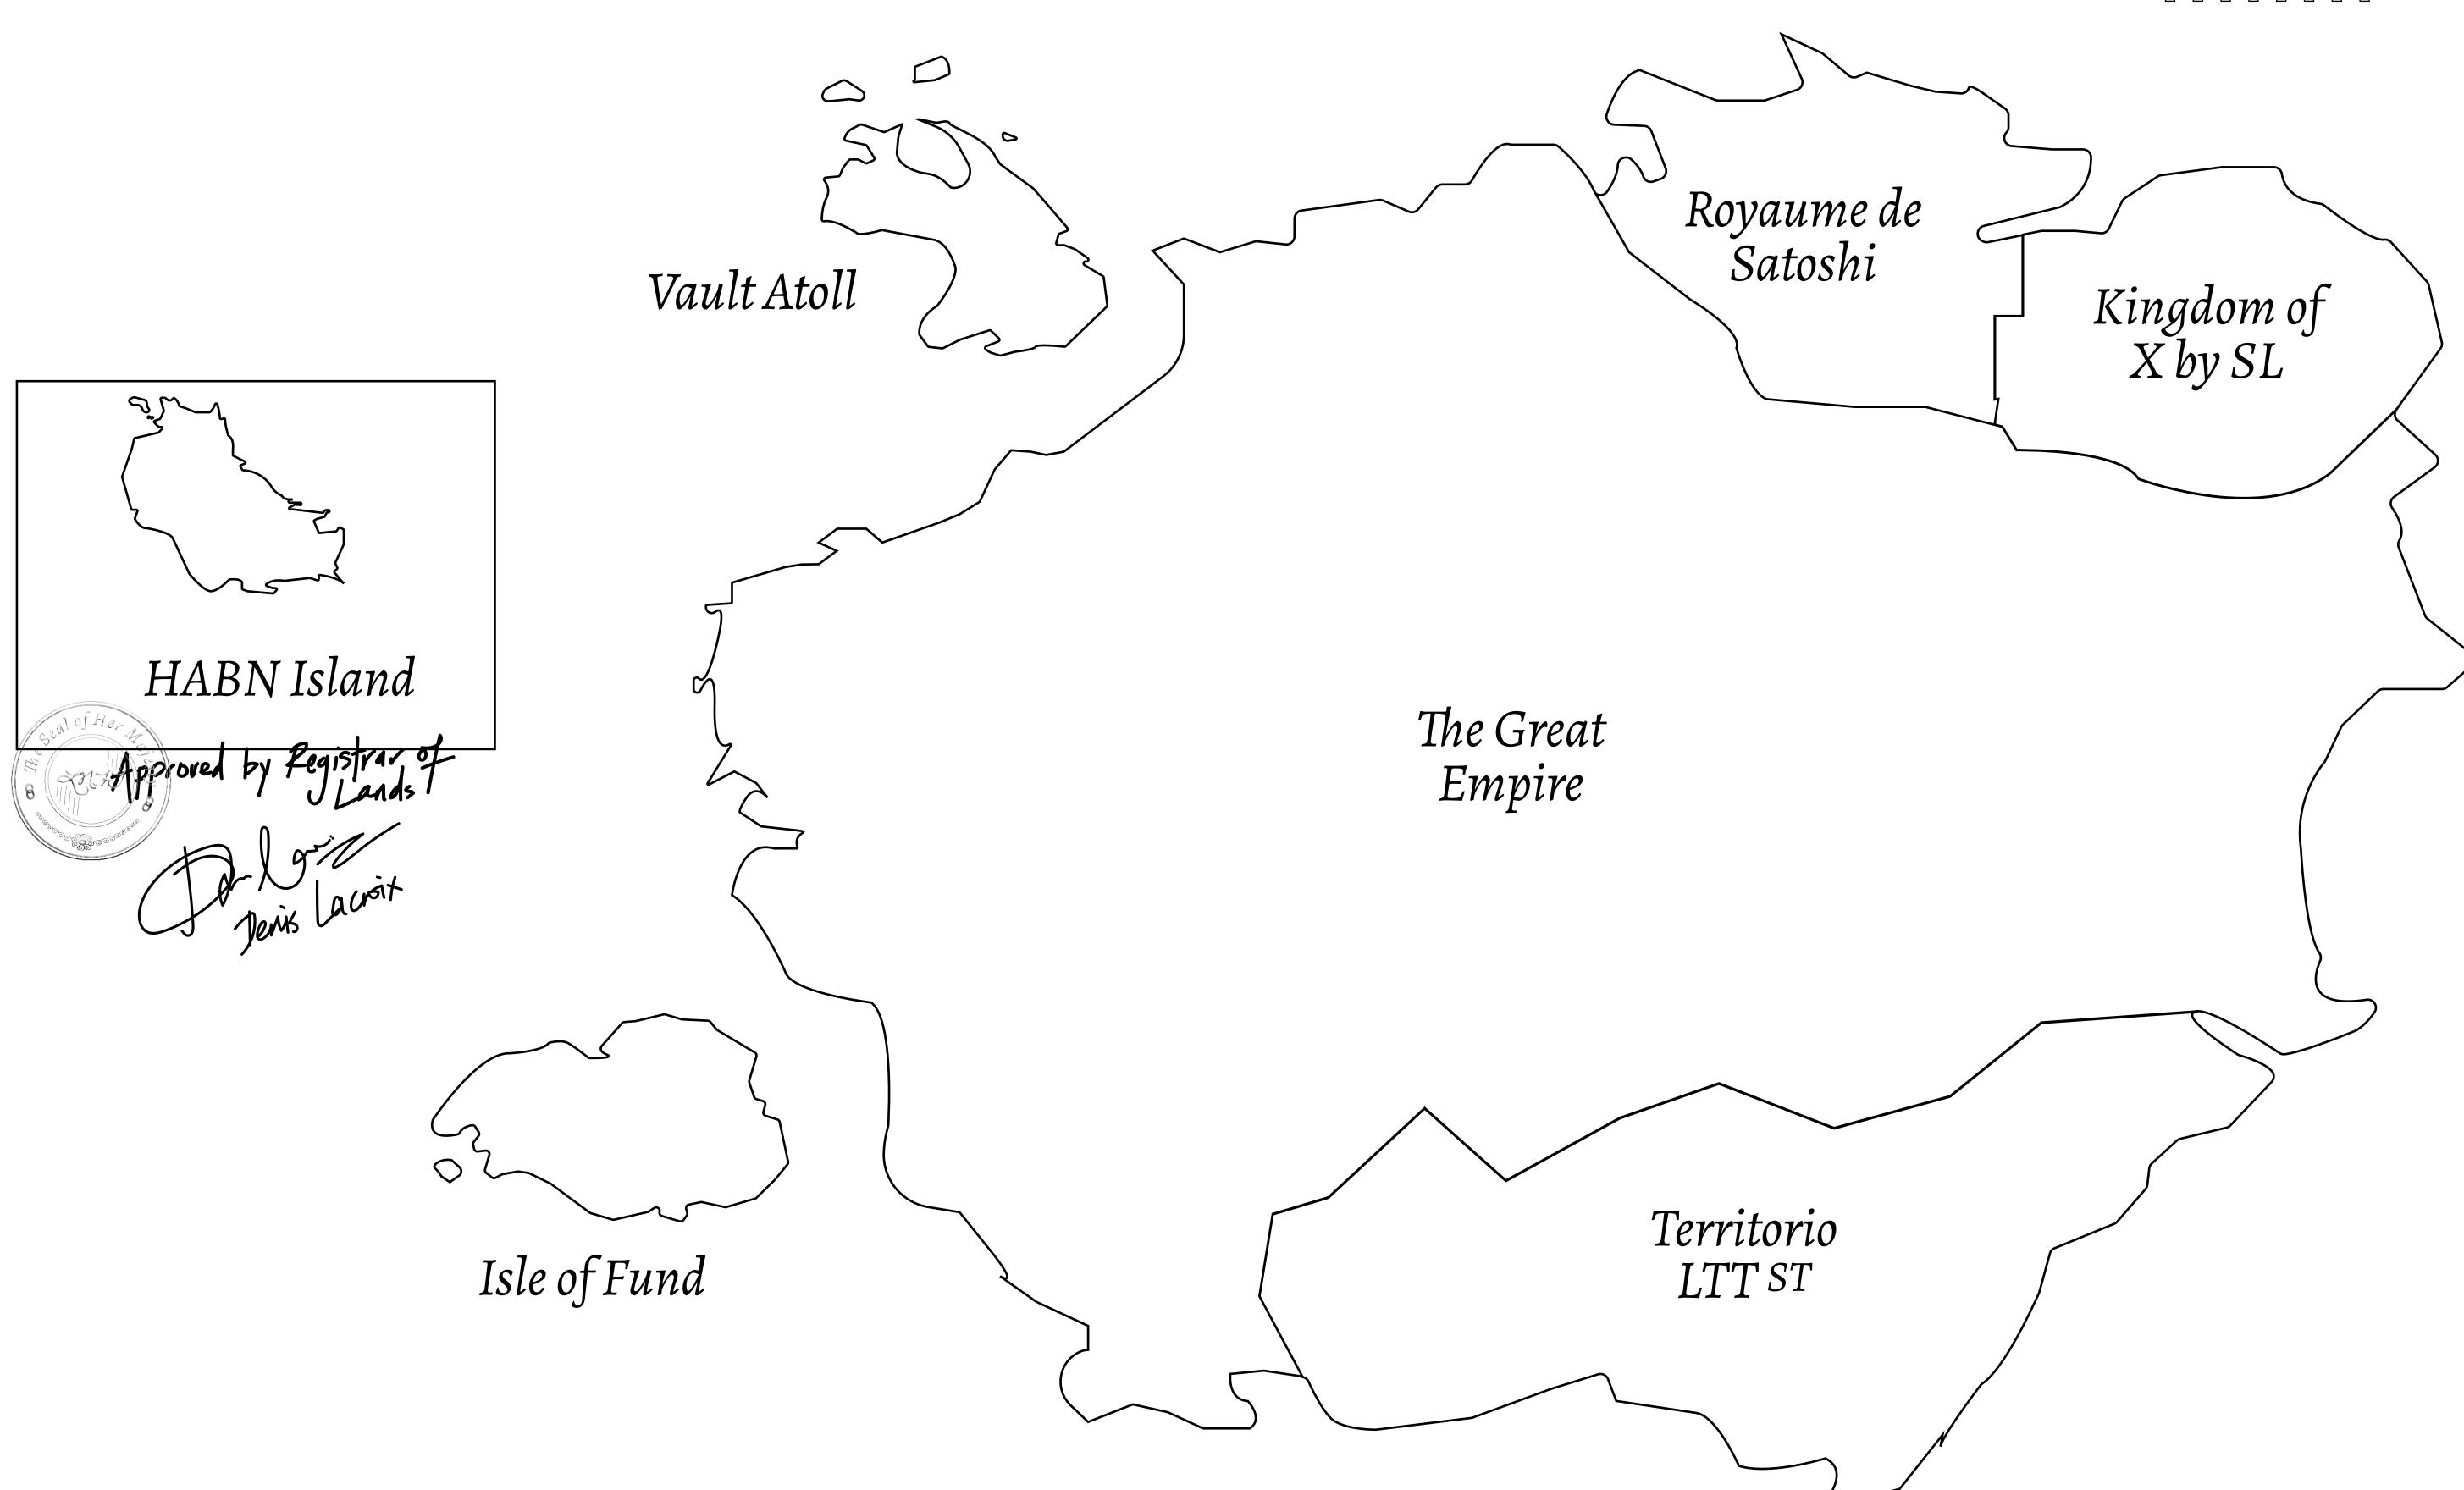

## GEOGRAPHY

COASTLINE BORDERS HIGHEST POINT LOWEST POINT

PLOTS

SCALE

63.72 KM (39.59 MILES)

OCEAN

MT HEPHAESTUS +2097 M PORT OF BLOCKCHAIN -95 M

181 1:50000

## TITLE NUMBER H.M. LNFT Land Registry H159-221121 b.J. SCALE **1/50000 22 November 2021** ADMINISTRATIVE AREA **HABN ISLAND** OWNER ENTITLEMENT **Type W-HABN: Mint 4 NFT Stories**