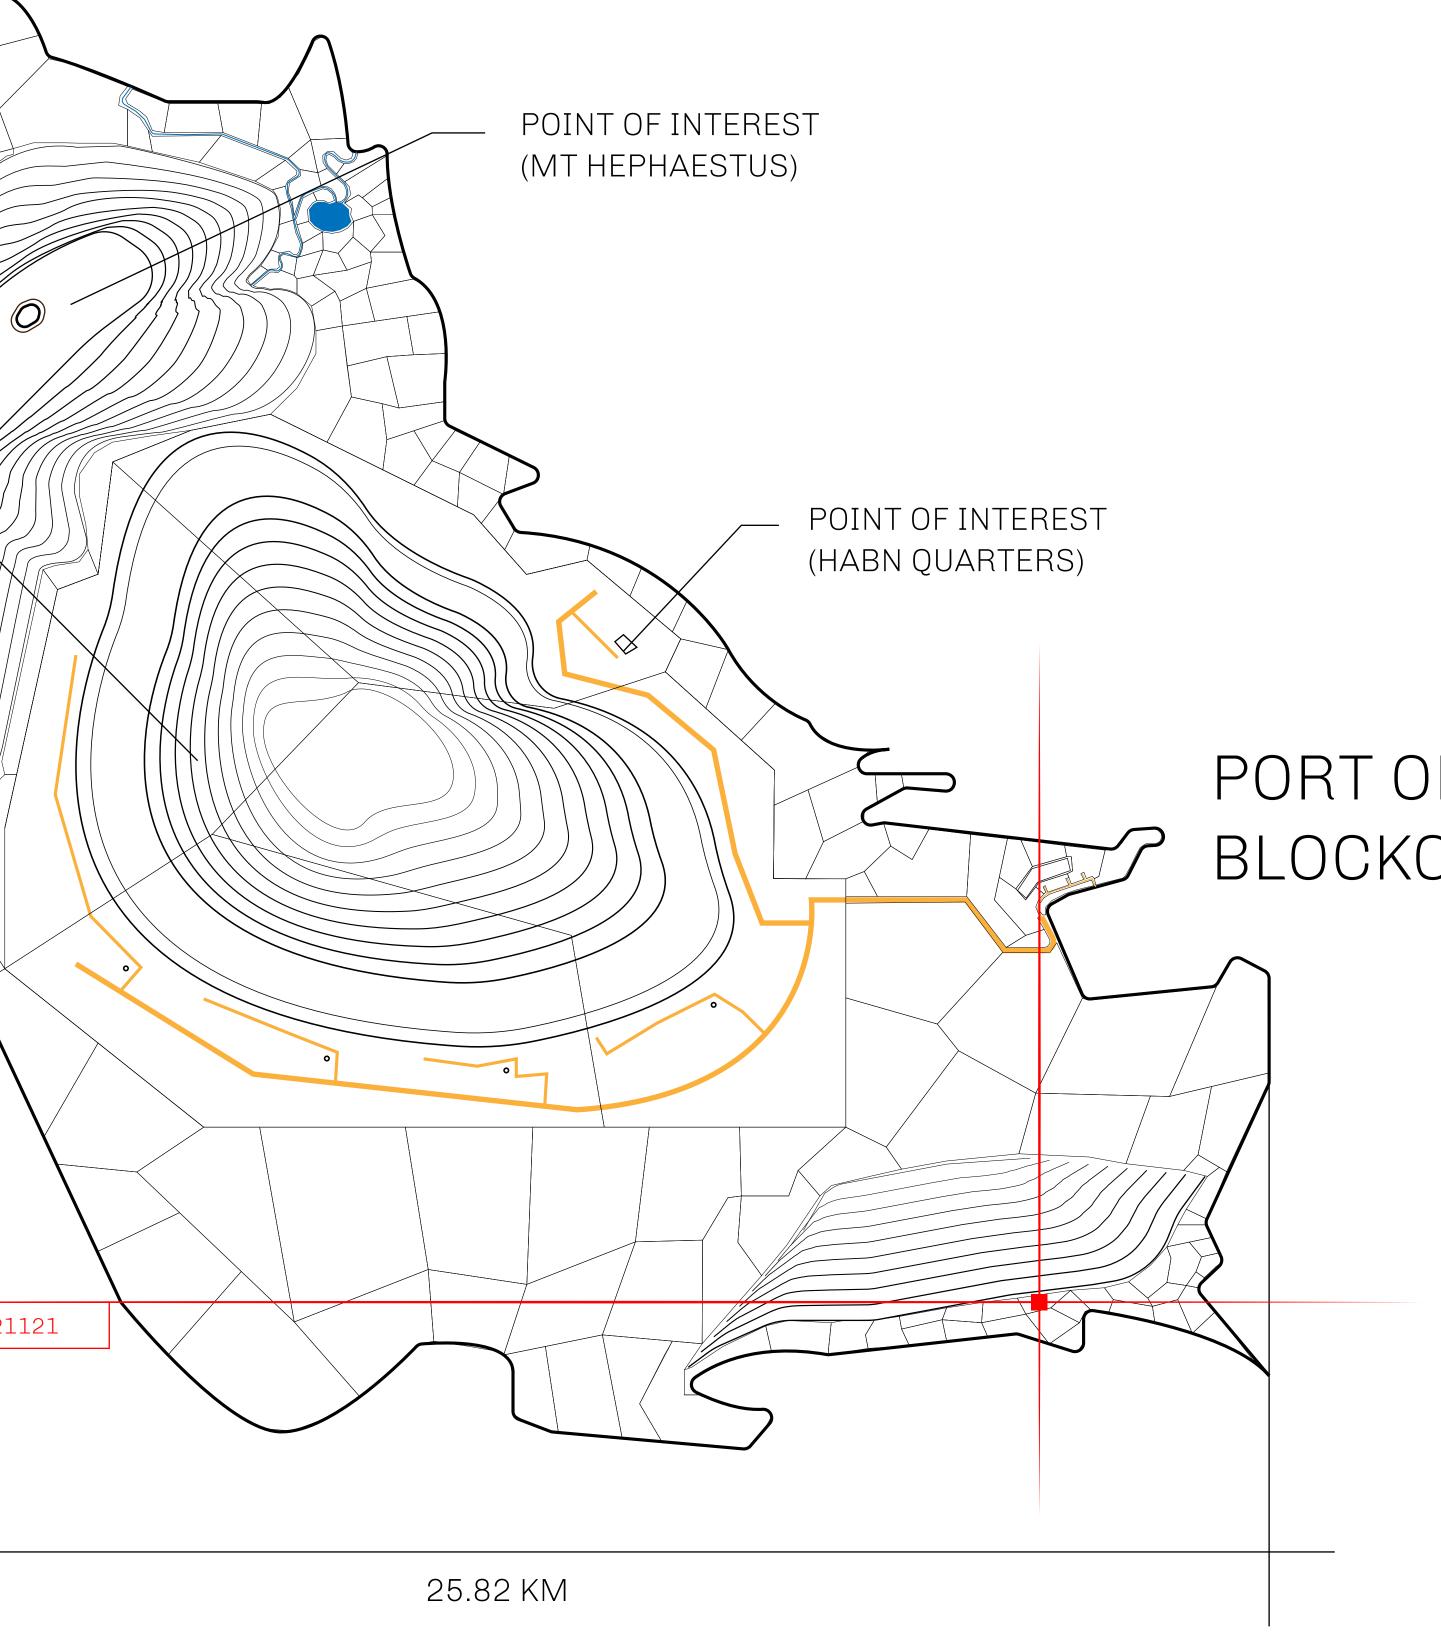

### THE BLOCK PEOPLE

HABN Island is the home of the Block Quarry, the operations center of the sophisticated tools that power financial transactions in the World. BUN, LTT, USDC, USDC platform credits, and NFT transactions and audits are handled on this island.

#### POINT OF INTEREST (BLOCK QUARRY)

PLOT H155-221121

#### GEOGRAPHY

COASTLINE BORDERS HIGHEST POINT LOWEST POINT PLOTS SCALE

63.72 KM (39.59 MILES) OCEAN MT HEPHAESTUS +2097 M PORT OF BLOCKCHAIN -95 M 181 1:50000