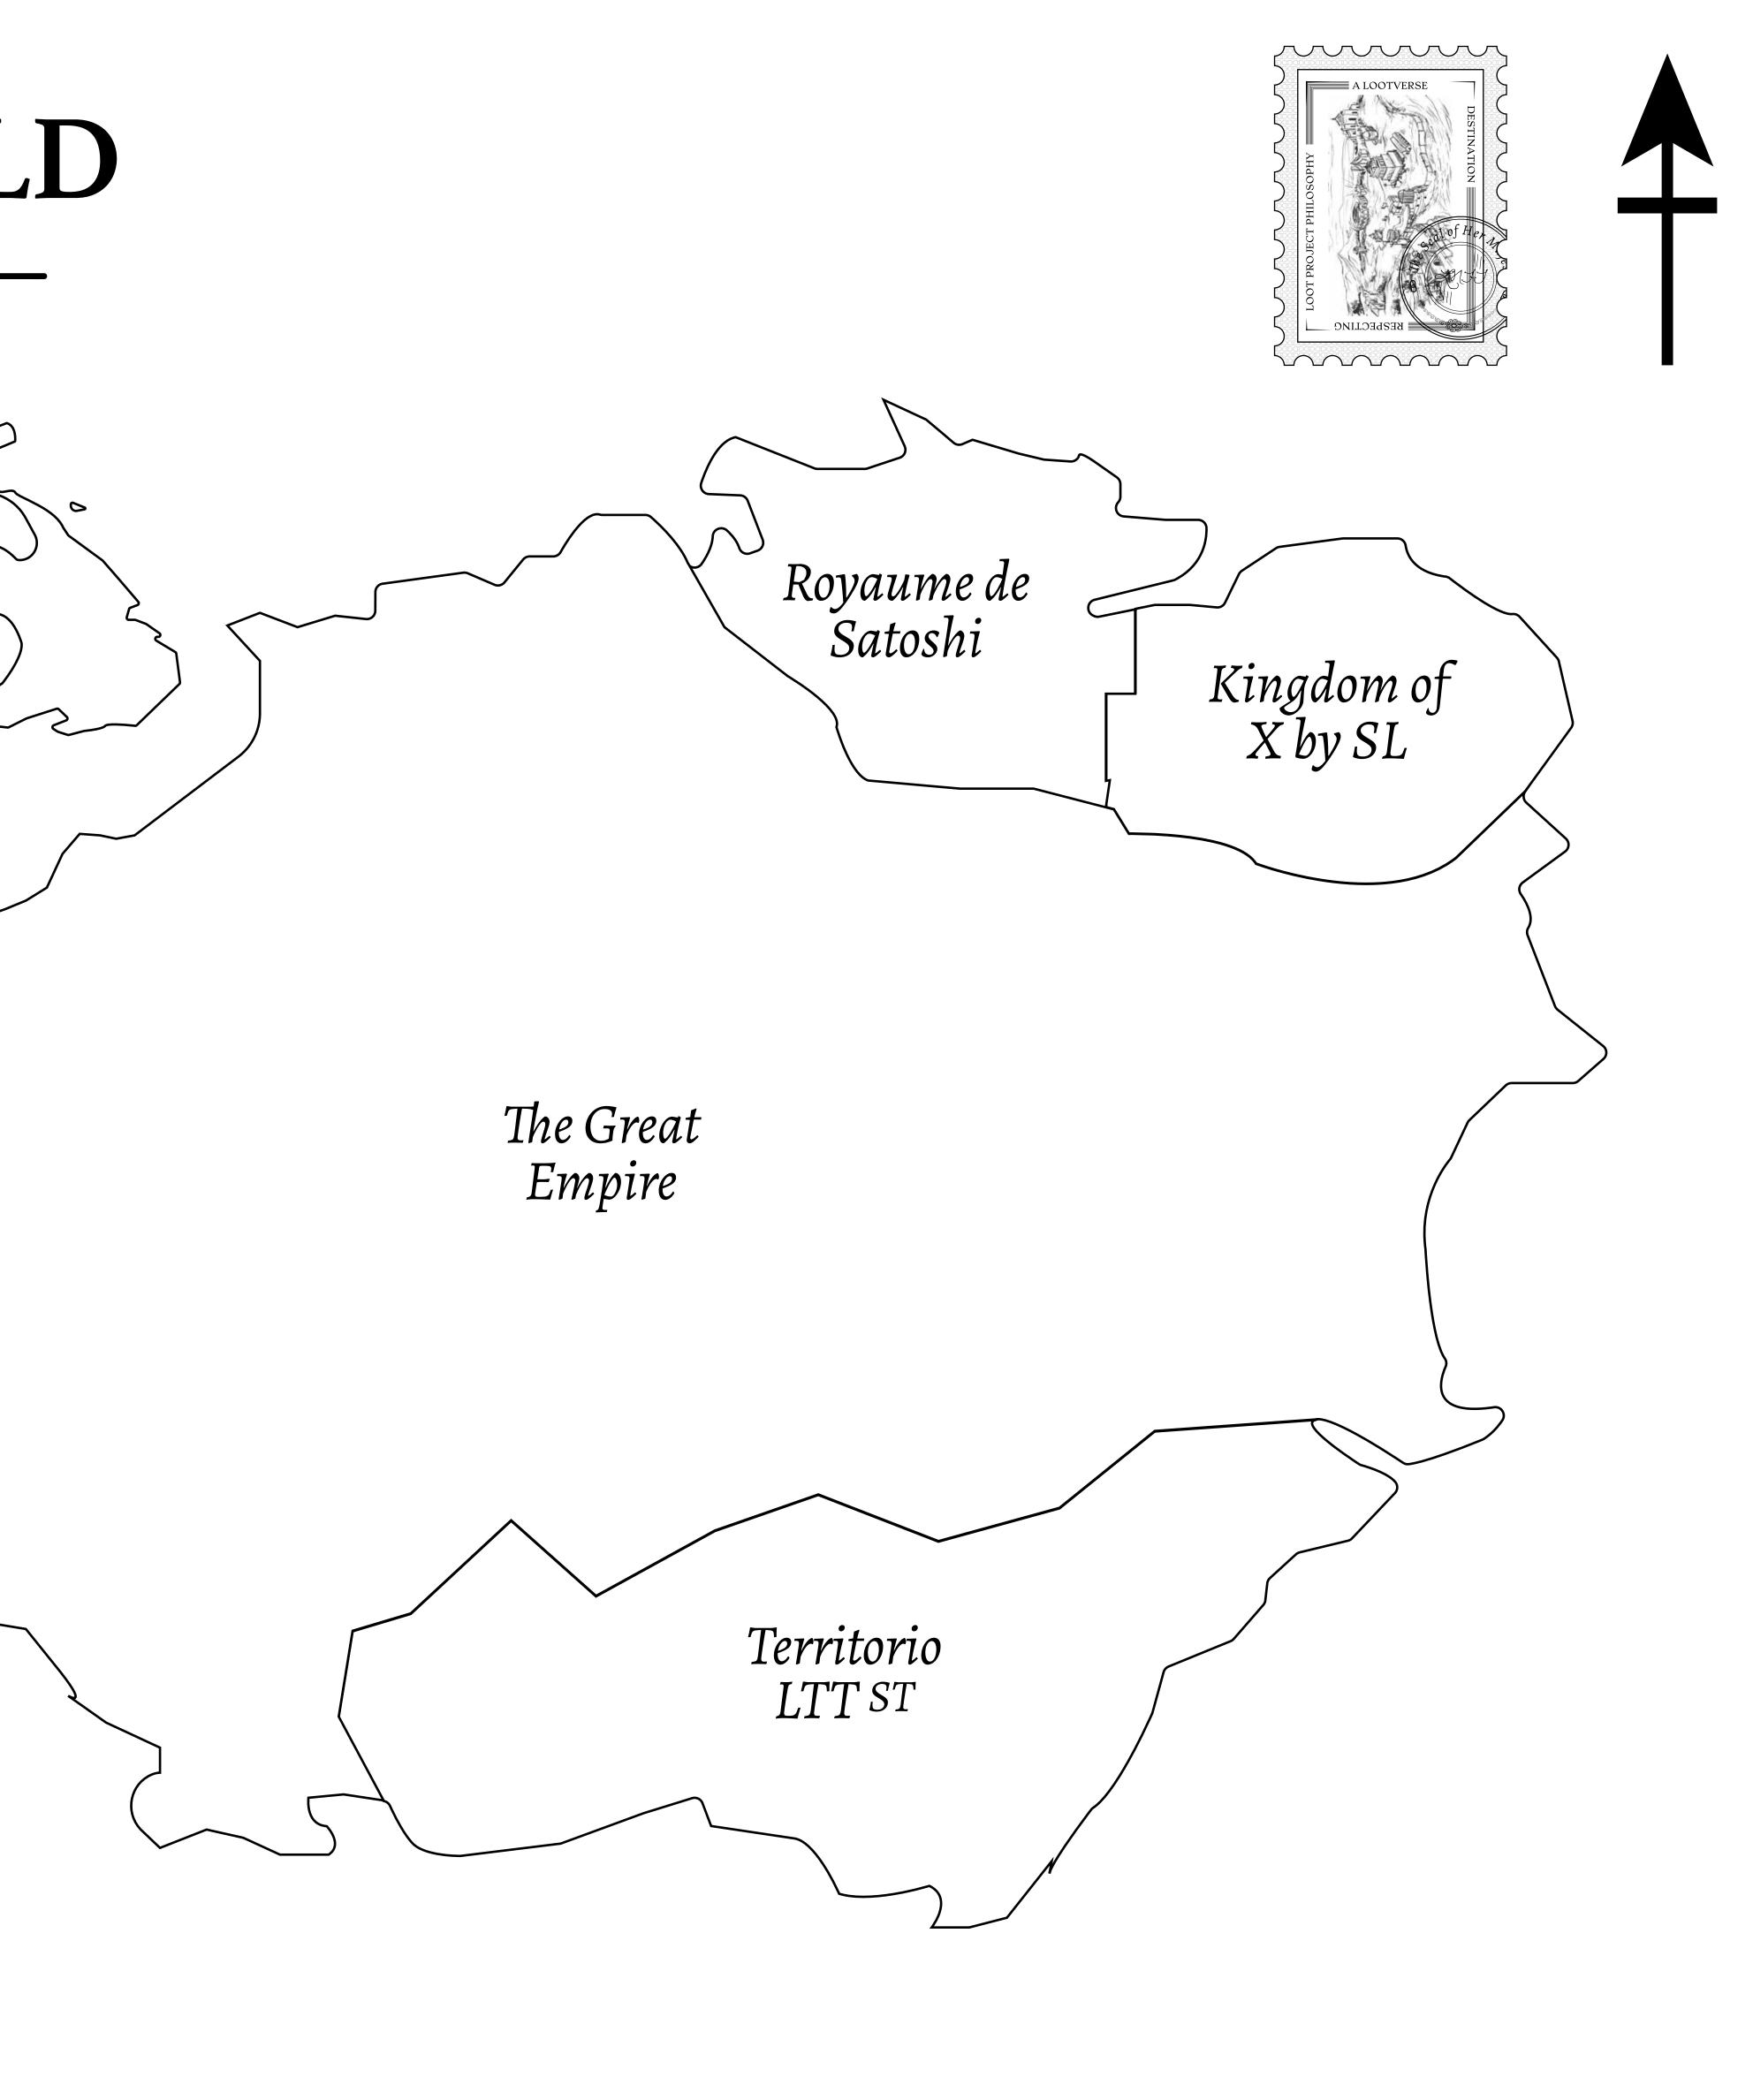

## LOOT NFT WORLD $\int$



 $\bigcirc$ 



Isle of Fund







### THE BLOCK PEOPLE

HABN Island is the home of the Block Quarry, the operations center of the sophisticated tools that power financial transactions in the World. BUN, LTT, USDC, USDC platform credits, and NFT transactions and audits are handled on this island.

DD

#### POINT OF INTEREST (BLOCK QUARRY)

PLOT H155-221121

#### GEOGRAPHY

COASTLINE BORDERS HIGHEST POINT LOWEST POINT PLOTS SCALE

63.72 KM (39.59 MILES) OCEAN MT HEPHAESTUS +2097 M PORT OF BLOCKCHAIN -95 M 181 1:50000



# BLOCKCHAIN

PORT OF











**OFFICIAL PERSPECTIVE SHEET FOR FILING** Indicate vantage point for each drawing. Copy and mark each sheet required prior to filing.

Guide - Vantage point should be indicated as shown in the diagram: