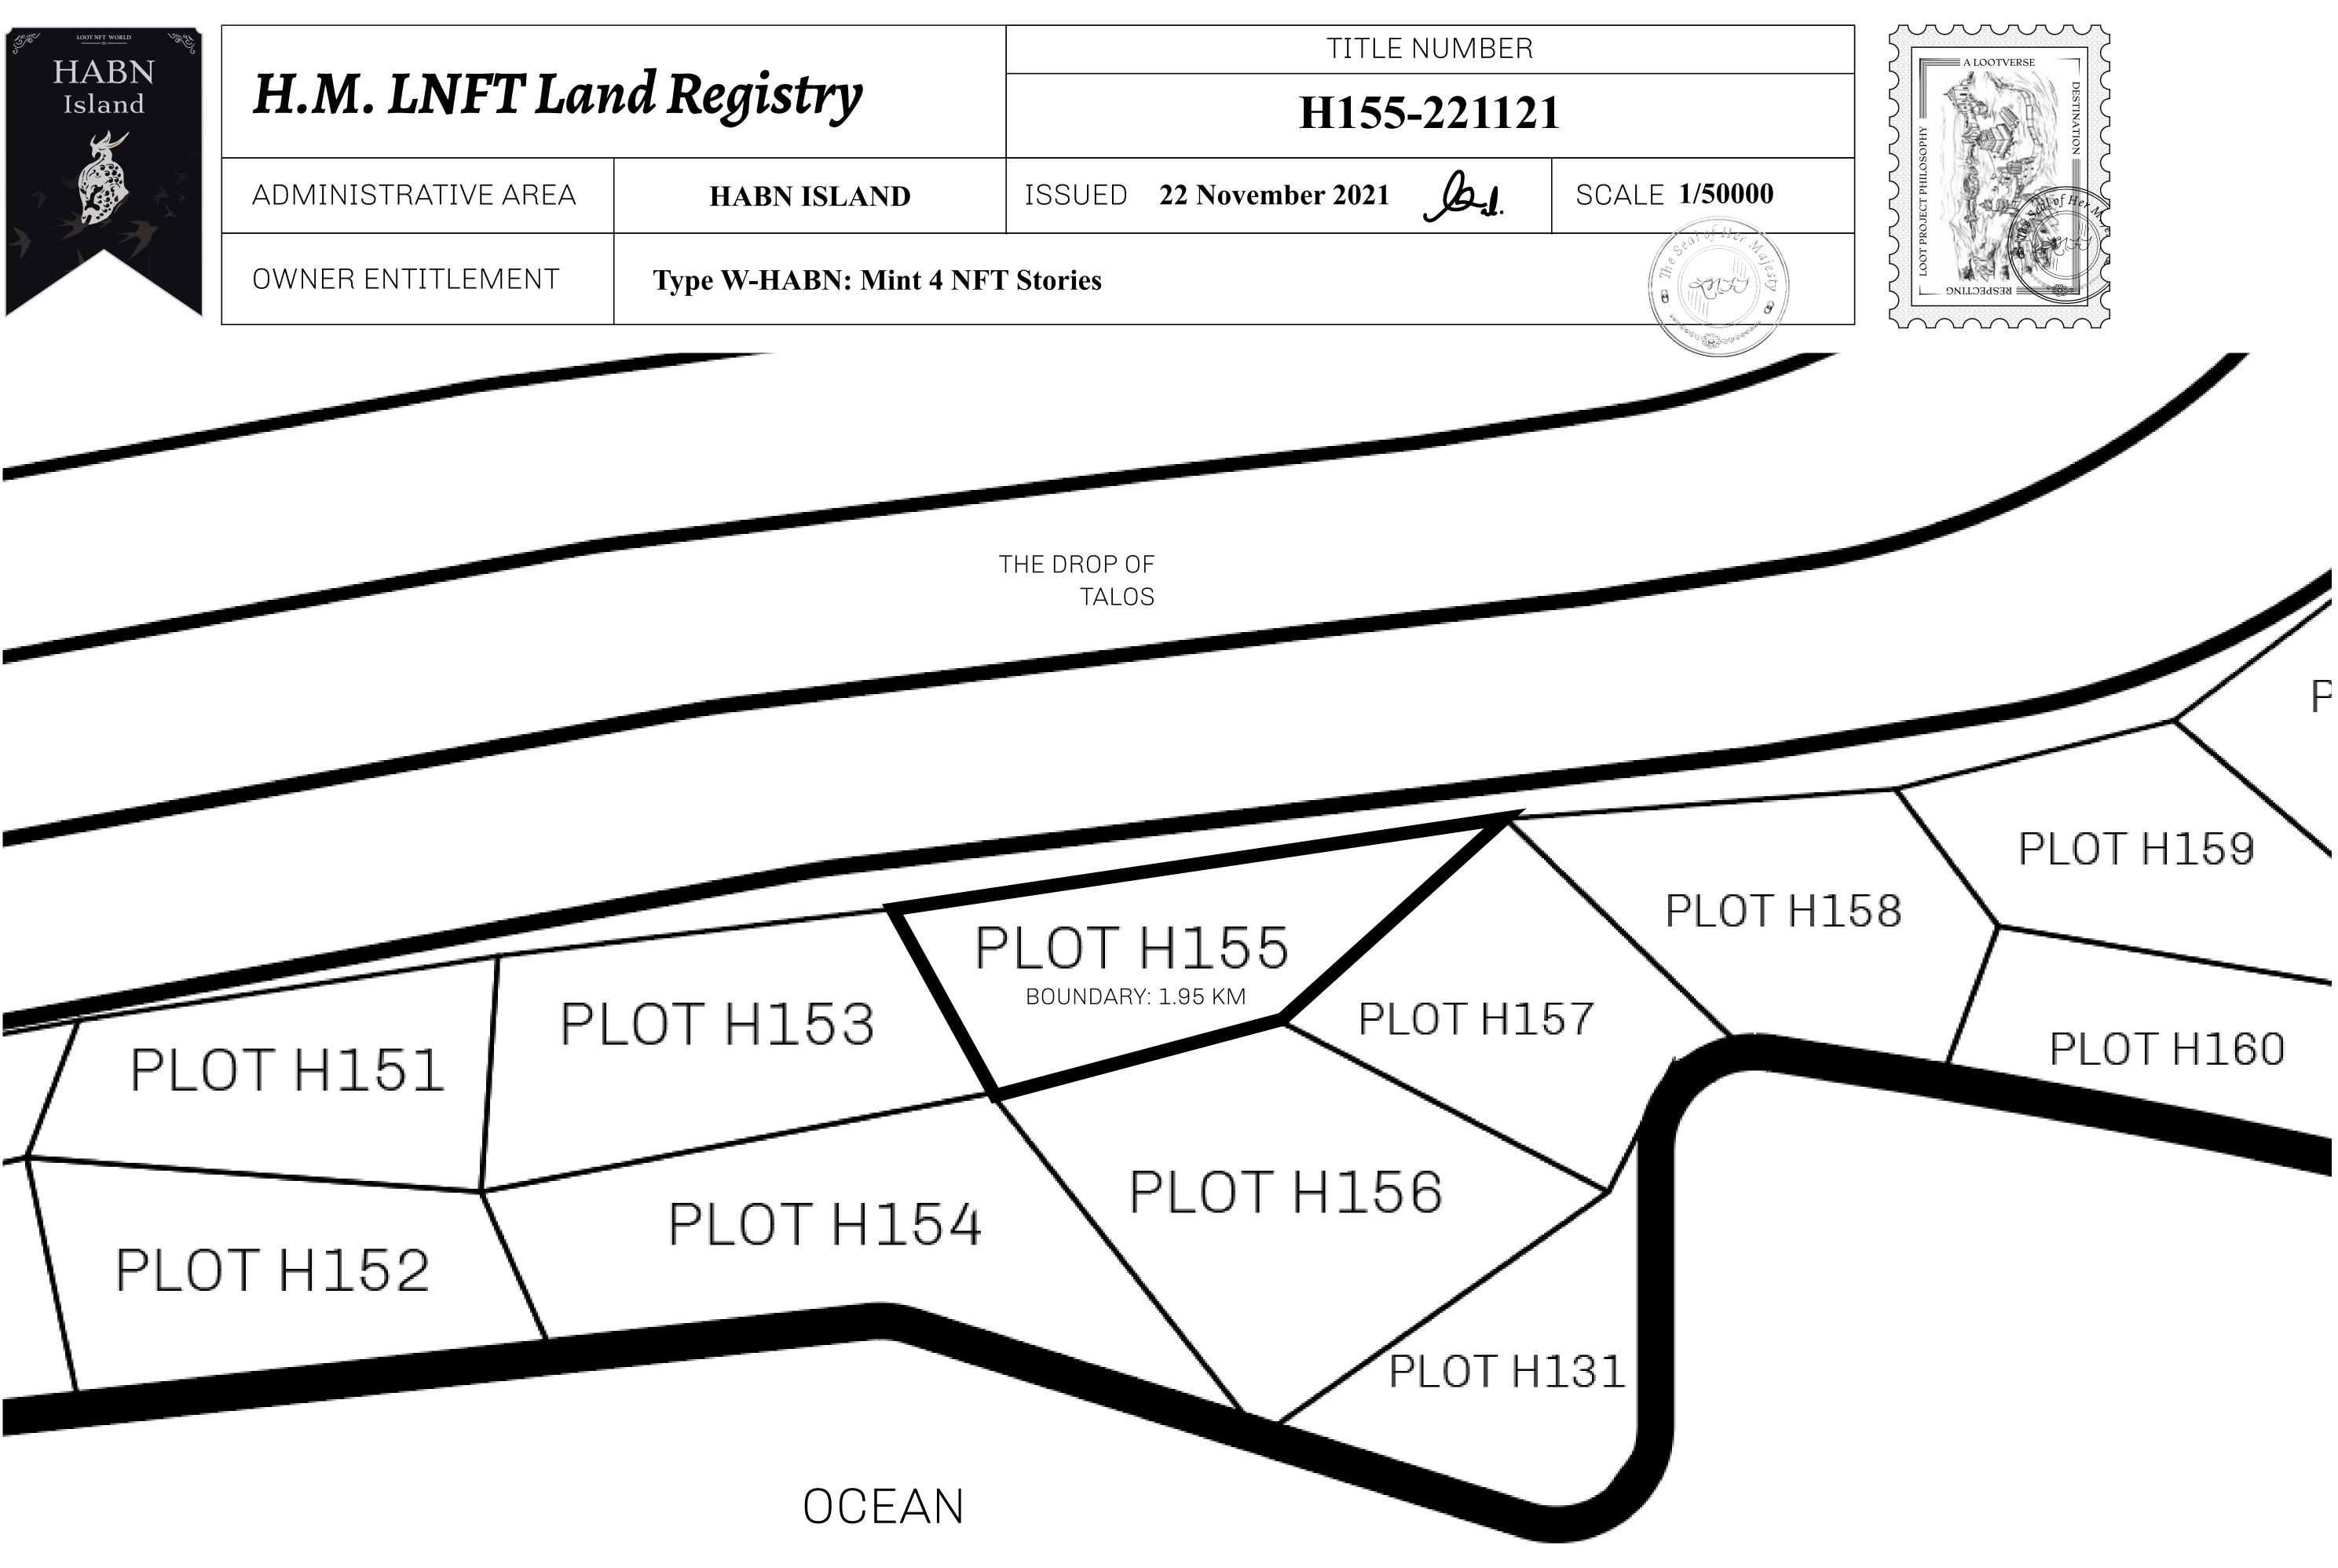

## LOOT NFT WORLD $\int$



 $\bigcirc$ 



Isle of Fund







### THE BLOCK PEOPLE

HABN Island is the home of the Block Quarry, the operations center of the sophisticated tools that power financial transactions in the World. BUN, LTT, USDC, USDC platform credits, and NFT transactions and audits are handled on this island.

DD

#### POINT OF INTEREST (BLOCK QUARRY)

PLOT H155-221121

#### GEOGRAPHY

COASTLINE BORDERS HIGHEST POINT LOWEST POINT PLOTS SCALE

63.72 KM (39.59 MILES) OCEAN MT HEPHAESTUS +2097 M PORT OF BLOCKCHAIN -95 M 181 1:50000



# BLOCKCHAIN

PORT OF











**OFFICIAL PERSPECTIVE SHEET FOR FILING** Indicate vantage point for each drawing. Copy and mark each sheet required prior to filing.

Guide - Vantage point should be indicated as shown in the diagram: