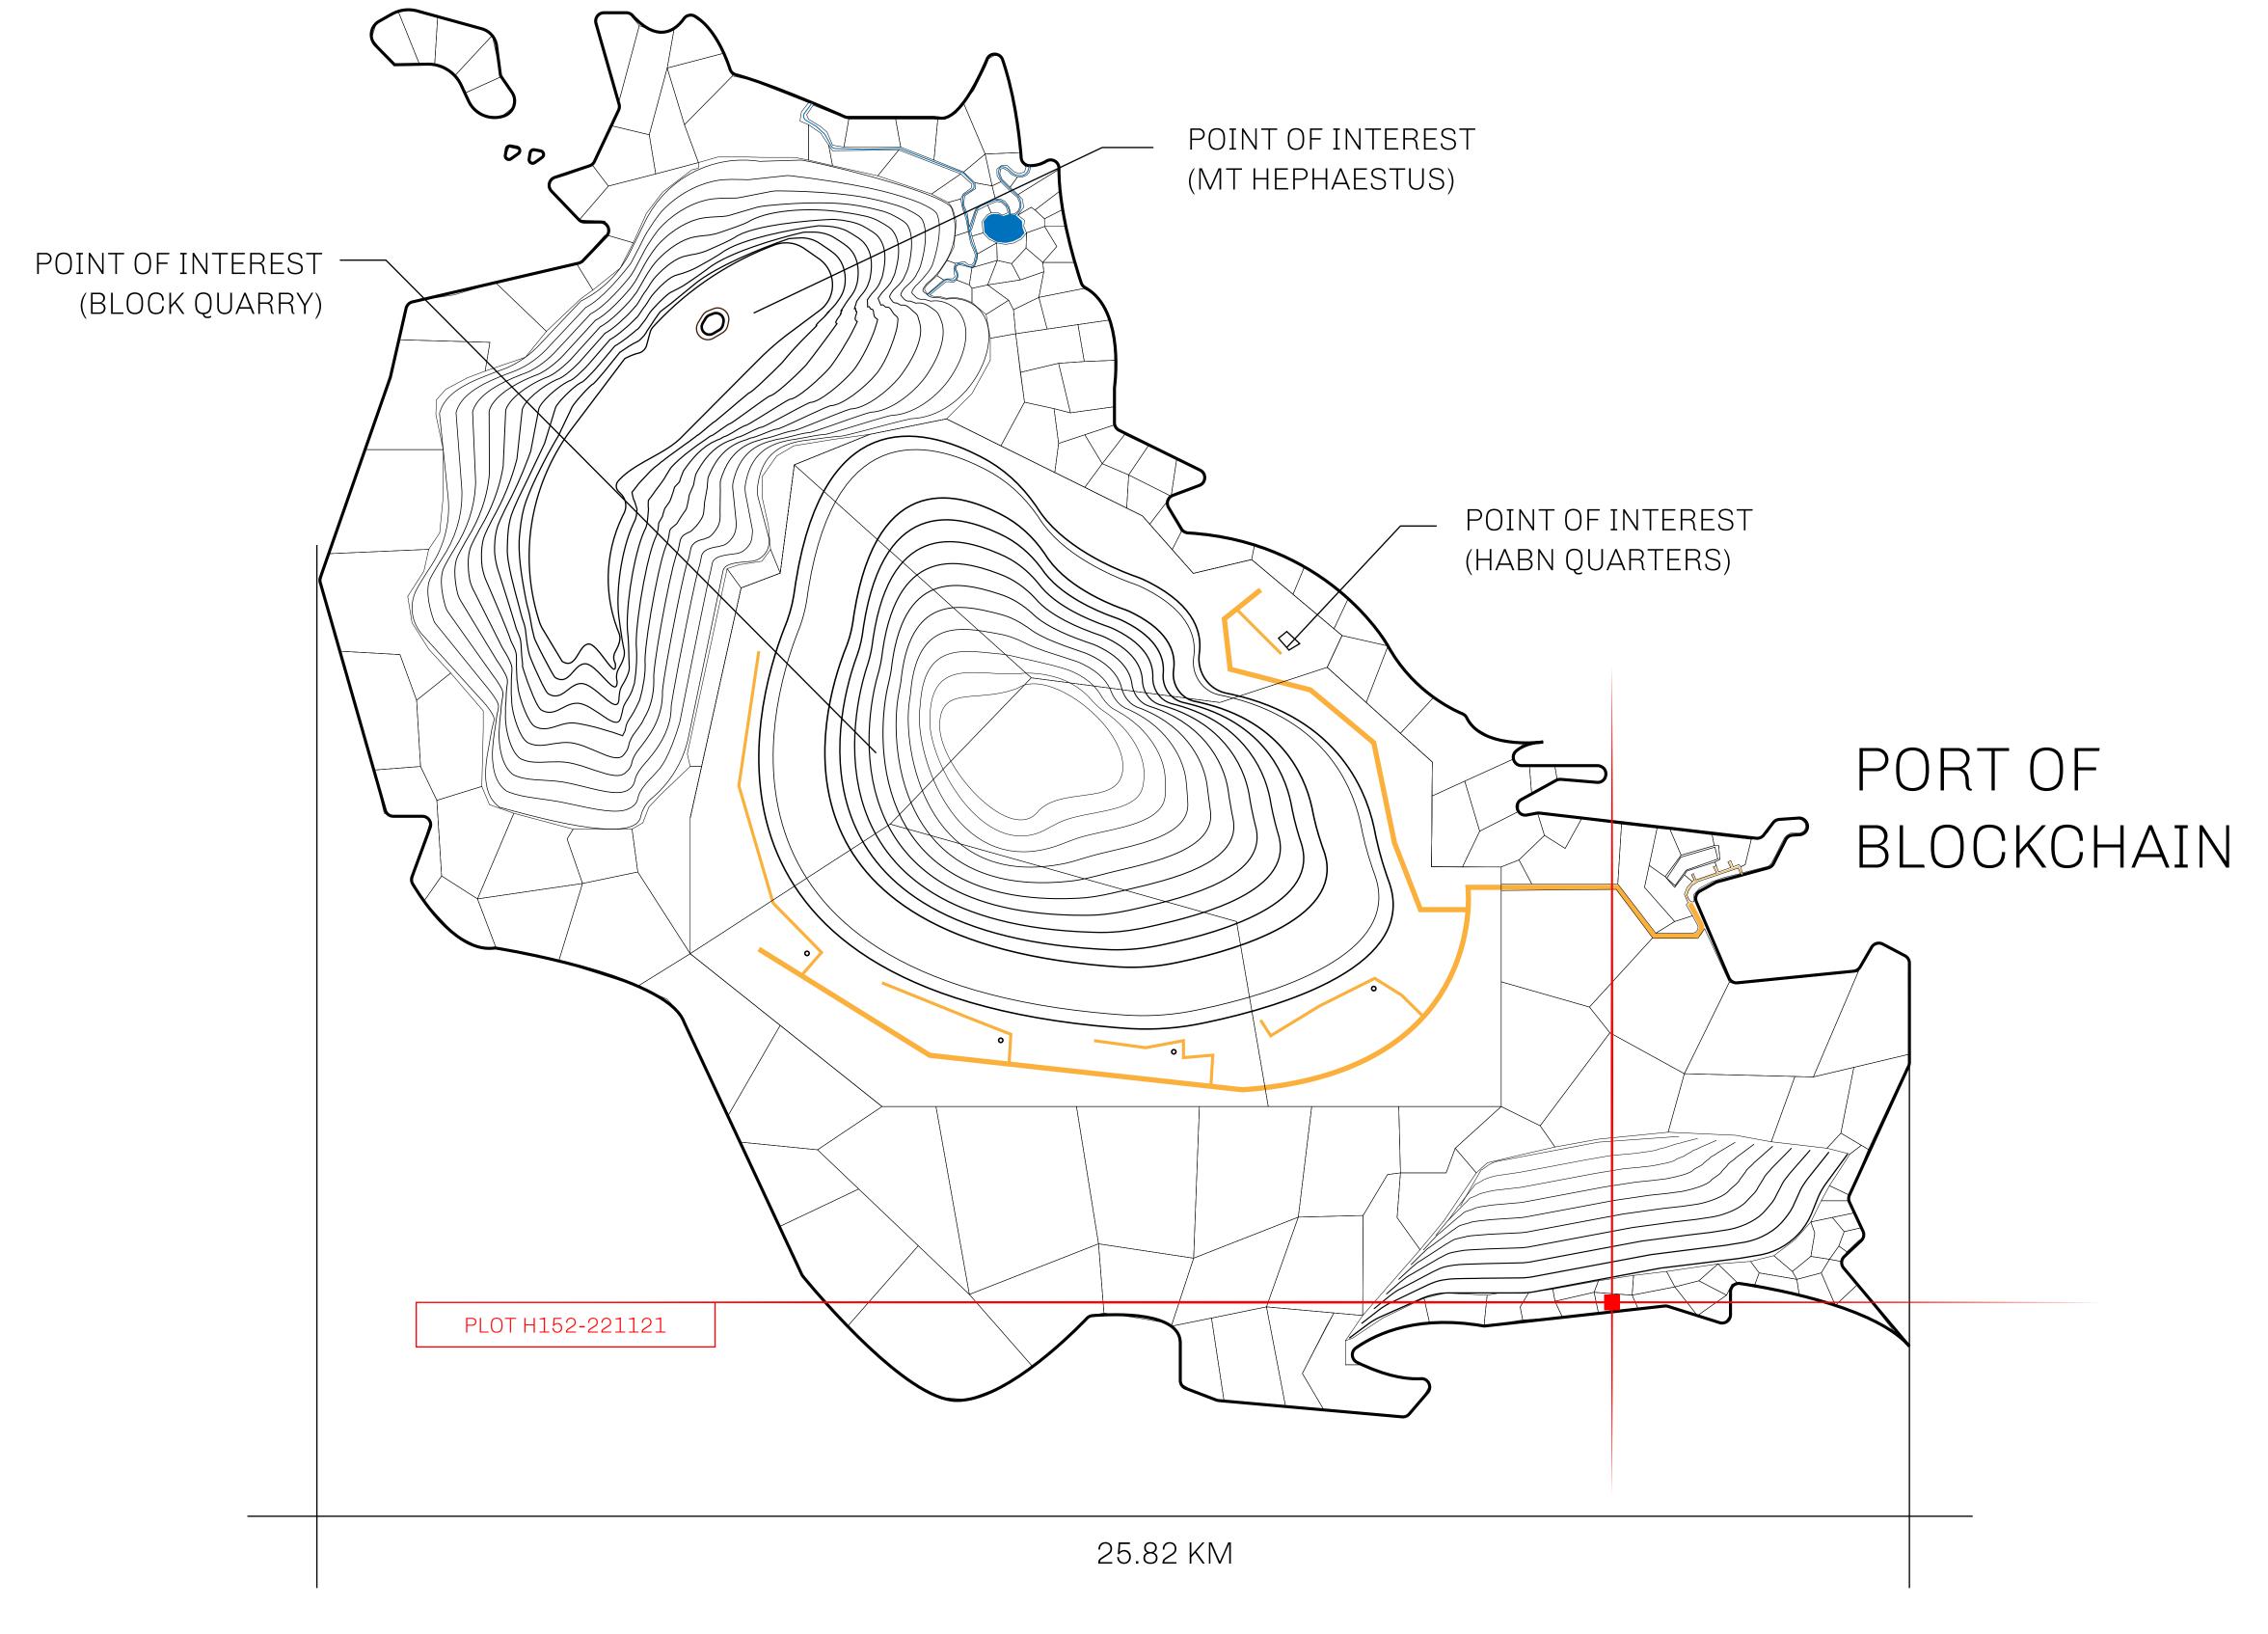

## THE BLOCK PEOPLE

HABN Island is the home of the Block Quarry, the operations center of the sophisticated tools that power financial transactions in the World. BUN, LTT, USDC, USDC platform credits, and NFT transactions and audits are handled on this island.

## GEOGRAPHY

COASTLINE BORDERS HIGHEST POINT

LOWEST POINT

PLOTS SCALE 63.72 KM (39.59 MILES)

OCEAN

MT HEPHAESTUS +2097 M PORT OF BLOCKCHAIN -95 M

181 1:50000

| H.M. LNFT Land Registry |                                 | TITLE NUMBER |                  |                                                                                                                                                                                                                                                                                                                                                                                                                                                                                                                                                                                                                                                                                                                                                                                                                                                                                                                                                                                                                                                                                                                                                                                                                                                                                                                                                                                                                                                                                                                                                                                                                                                                                                                                                                                                                                                                                                                                                                                                                                                                                                                                |               |
|-------------------------|---------------------------------|--------------|------------------|--------------------------------------------------------------------------------------------------------------------------------------------------------------------------------------------------------------------------------------------------------------------------------------------------------------------------------------------------------------------------------------------------------------------------------------------------------------------------------------------------------------------------------------------------------------------------------------------------------------------------------------------------------------------------------------------------------------------------------------------------------------------------------------------------------------------------------------------------------------------------------------------------------------------------------------------------------------------------------------------------------------------------------------------------------------------------------------------------------------------------------------------------------------------------------------------------------------------------------------------------------------------------------------------------------------------------------------------------------------------------------------------------------------------------------------------------------------------------------------------------------------------------------------------------------------------------------------------------------------------------------------------------------------------------------------------------------------------------------------------------------------------------------------------------------------------------------------------------------------------------------------------------------------------------------------------------------------------------------------------------------------------------------------------------------------------------------------------------------------------------------|---------------|
|                         |                                 | H152-221121  |                  |                                                                                                                                                                                                                                                                                                                                                                                                                                                                                                                                                                                                                                                                                                                                                                                                                                                                                                                                                                                                                                                                                                                                                                                                                                                                                                                                                                                                                                                                                                                                                                                                                                                                                                                                                                                                                                                                                                                                                                                                                                                                                                                                |               |
| ADMINISTRATIVE AREA     | HABN ISLAND                     | ISSUED       | 22 November 2021 | BJ.                                                                                                                                                                                                                                                                                                                                                                                                                                                                                                                                                                                                                                                                                                                                                                                                                                                                                                                                                                                                                                                                                                                                                                                                                                                                                                                                                                                                                                                                                                                                                                                                                                                                                                                                                                                                                                                                                                                                                                                                                                                                                                                            | SCALE 1/50000 |
| OWNER ENTITLEMENT       | Type W-HABN: Mint 4 NFT Stories |              |                  | CSC OF THE SECULATION OF THE S |               |