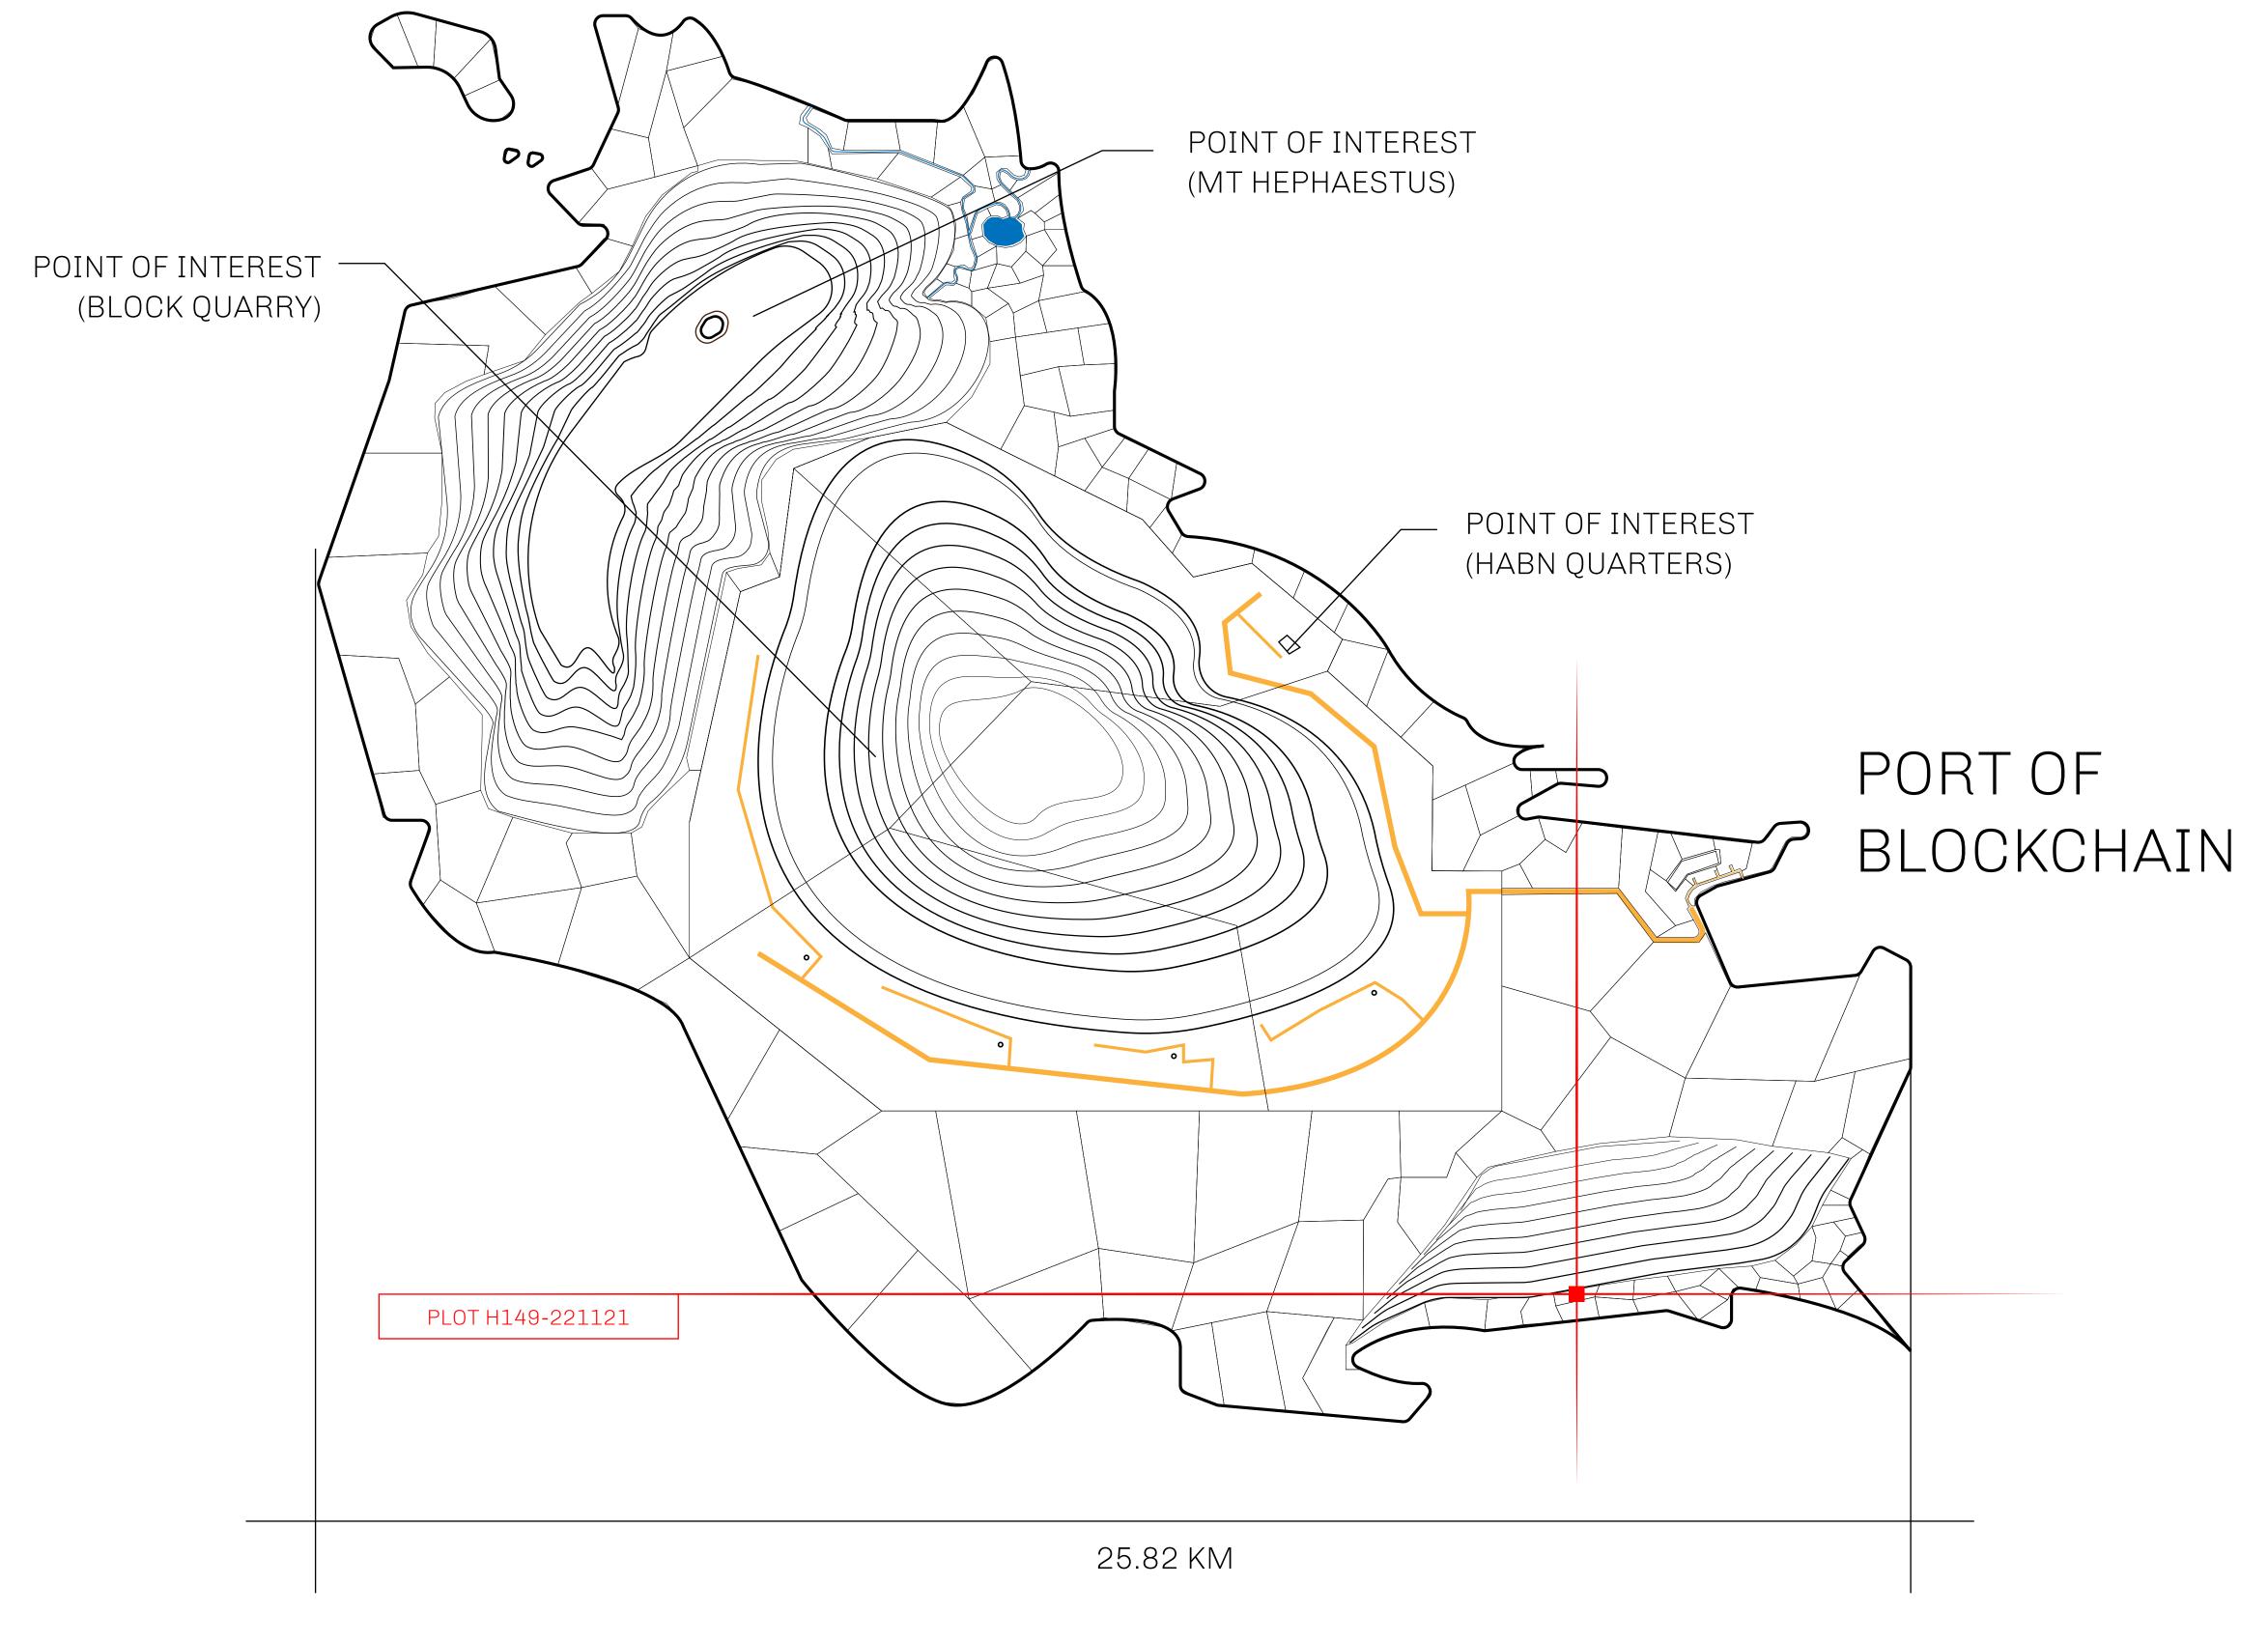

## THE BLOCK PEOPLE

HABN Island is the home of the Block Quarry, the operations center of the sophisticated tools that power financial transactions in the World. BUN, LTT, USDC, USDC platform credits, and NFT transactions and audits are handled on this island.

## GEOGRAPHY

COASTLINE BORDERS

HIGHEST POINT LOWEST POINT

PLOTS SCALE 63.72 KM (39.59 MILES)

OCEAN

MT HEPHAESTUS +2097 M
PORT OF BLOCKCHAIN -95 M

181 1:50000

## H.M. LNFT Land Registry

H149-221121

TITLE NUMBER

ADMINISTRATIVE AREA

HABN ISLAND

ISSUED 22 November 2021

SCALE **1/50000** 

OWNER ENTITLEMENT