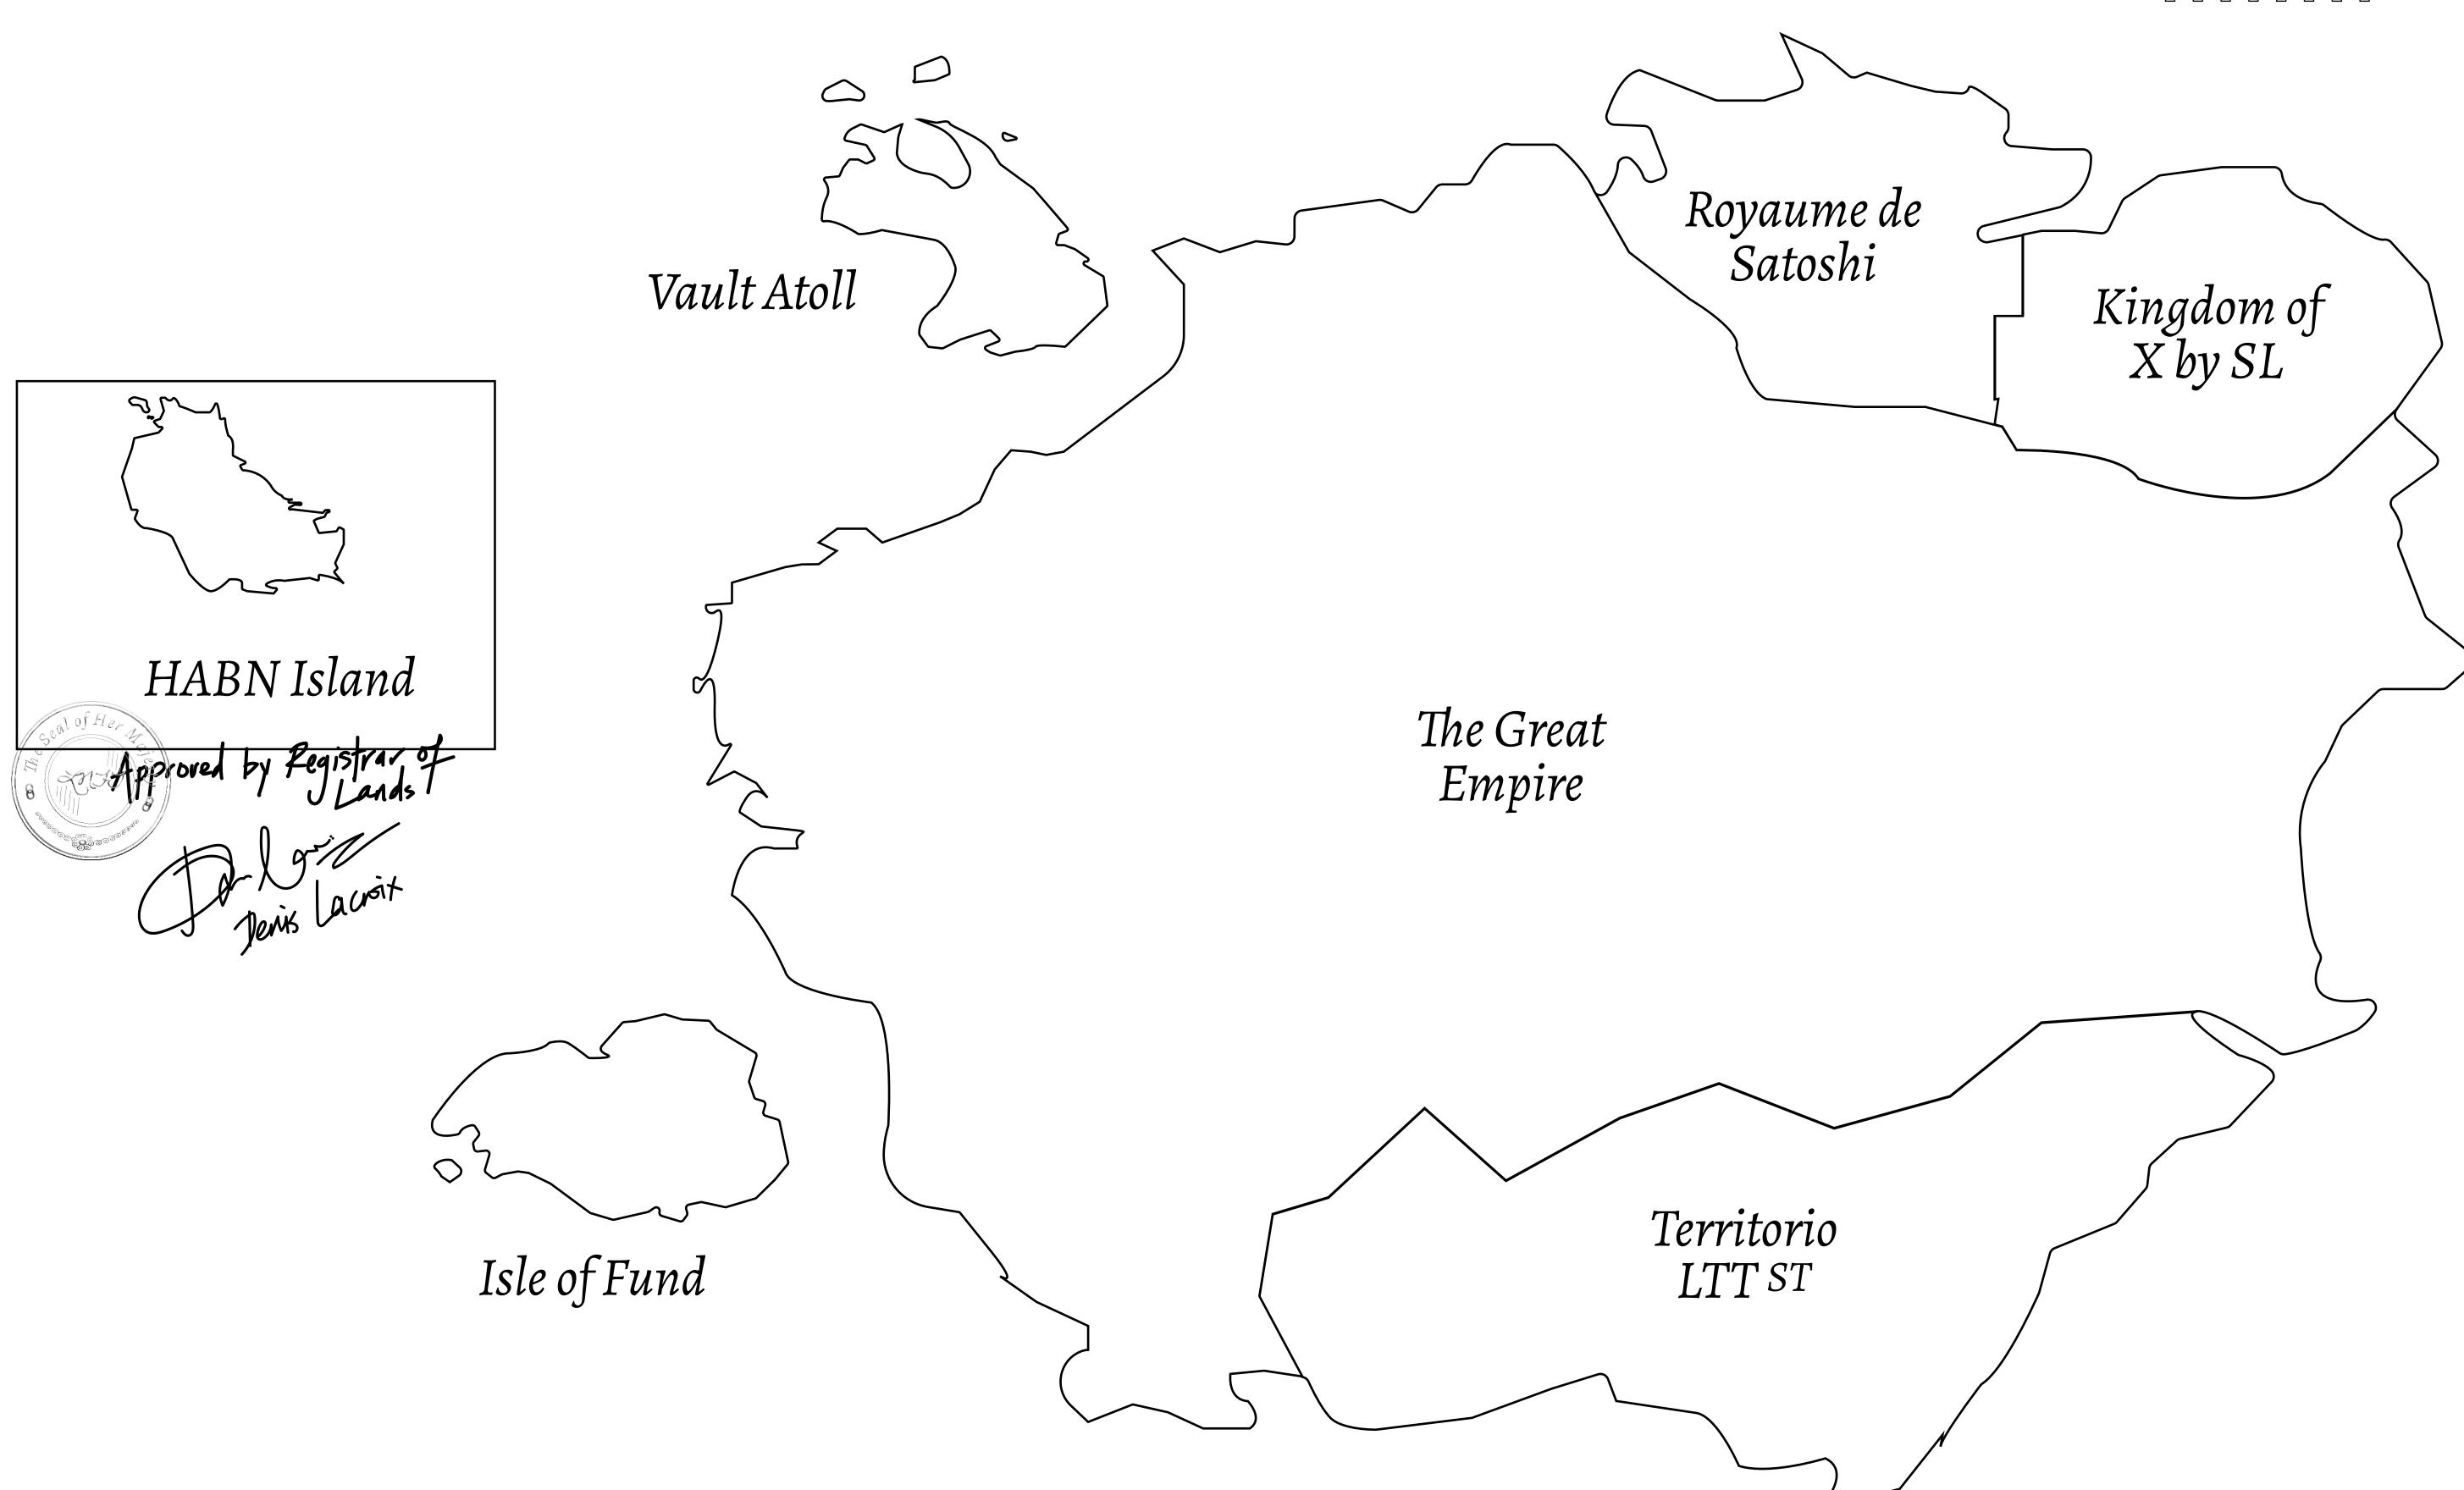

## THE BLOCK PEOPLE

HABN Island is the home of the Block Quarry, the operations center of the sophisticated tools that power financial transactions in the World. BUN, LTT, USDC, USDC platform credits, and NFT transactions and audits are handled on this island.

## GEOGRAPHY

COASTLINE BORDERS

HIGHEST POINT LOWEST POINT

PLOTS SCALE 63.72 KM (39.59 MILES)

OCEAN

MT HEPHAESTUS +2097 M
PORT OF BLOCKCHAIN -95 M

181 1:50000

## H.M. LNFT Land Registry

H149-221121

TITLE NUMBER

ADMINISTRATIVE AREA

HABN ISLAND

ISSUED 22 November 2021

SCALE **1/50000** 

OWNER ENTITLEMENT