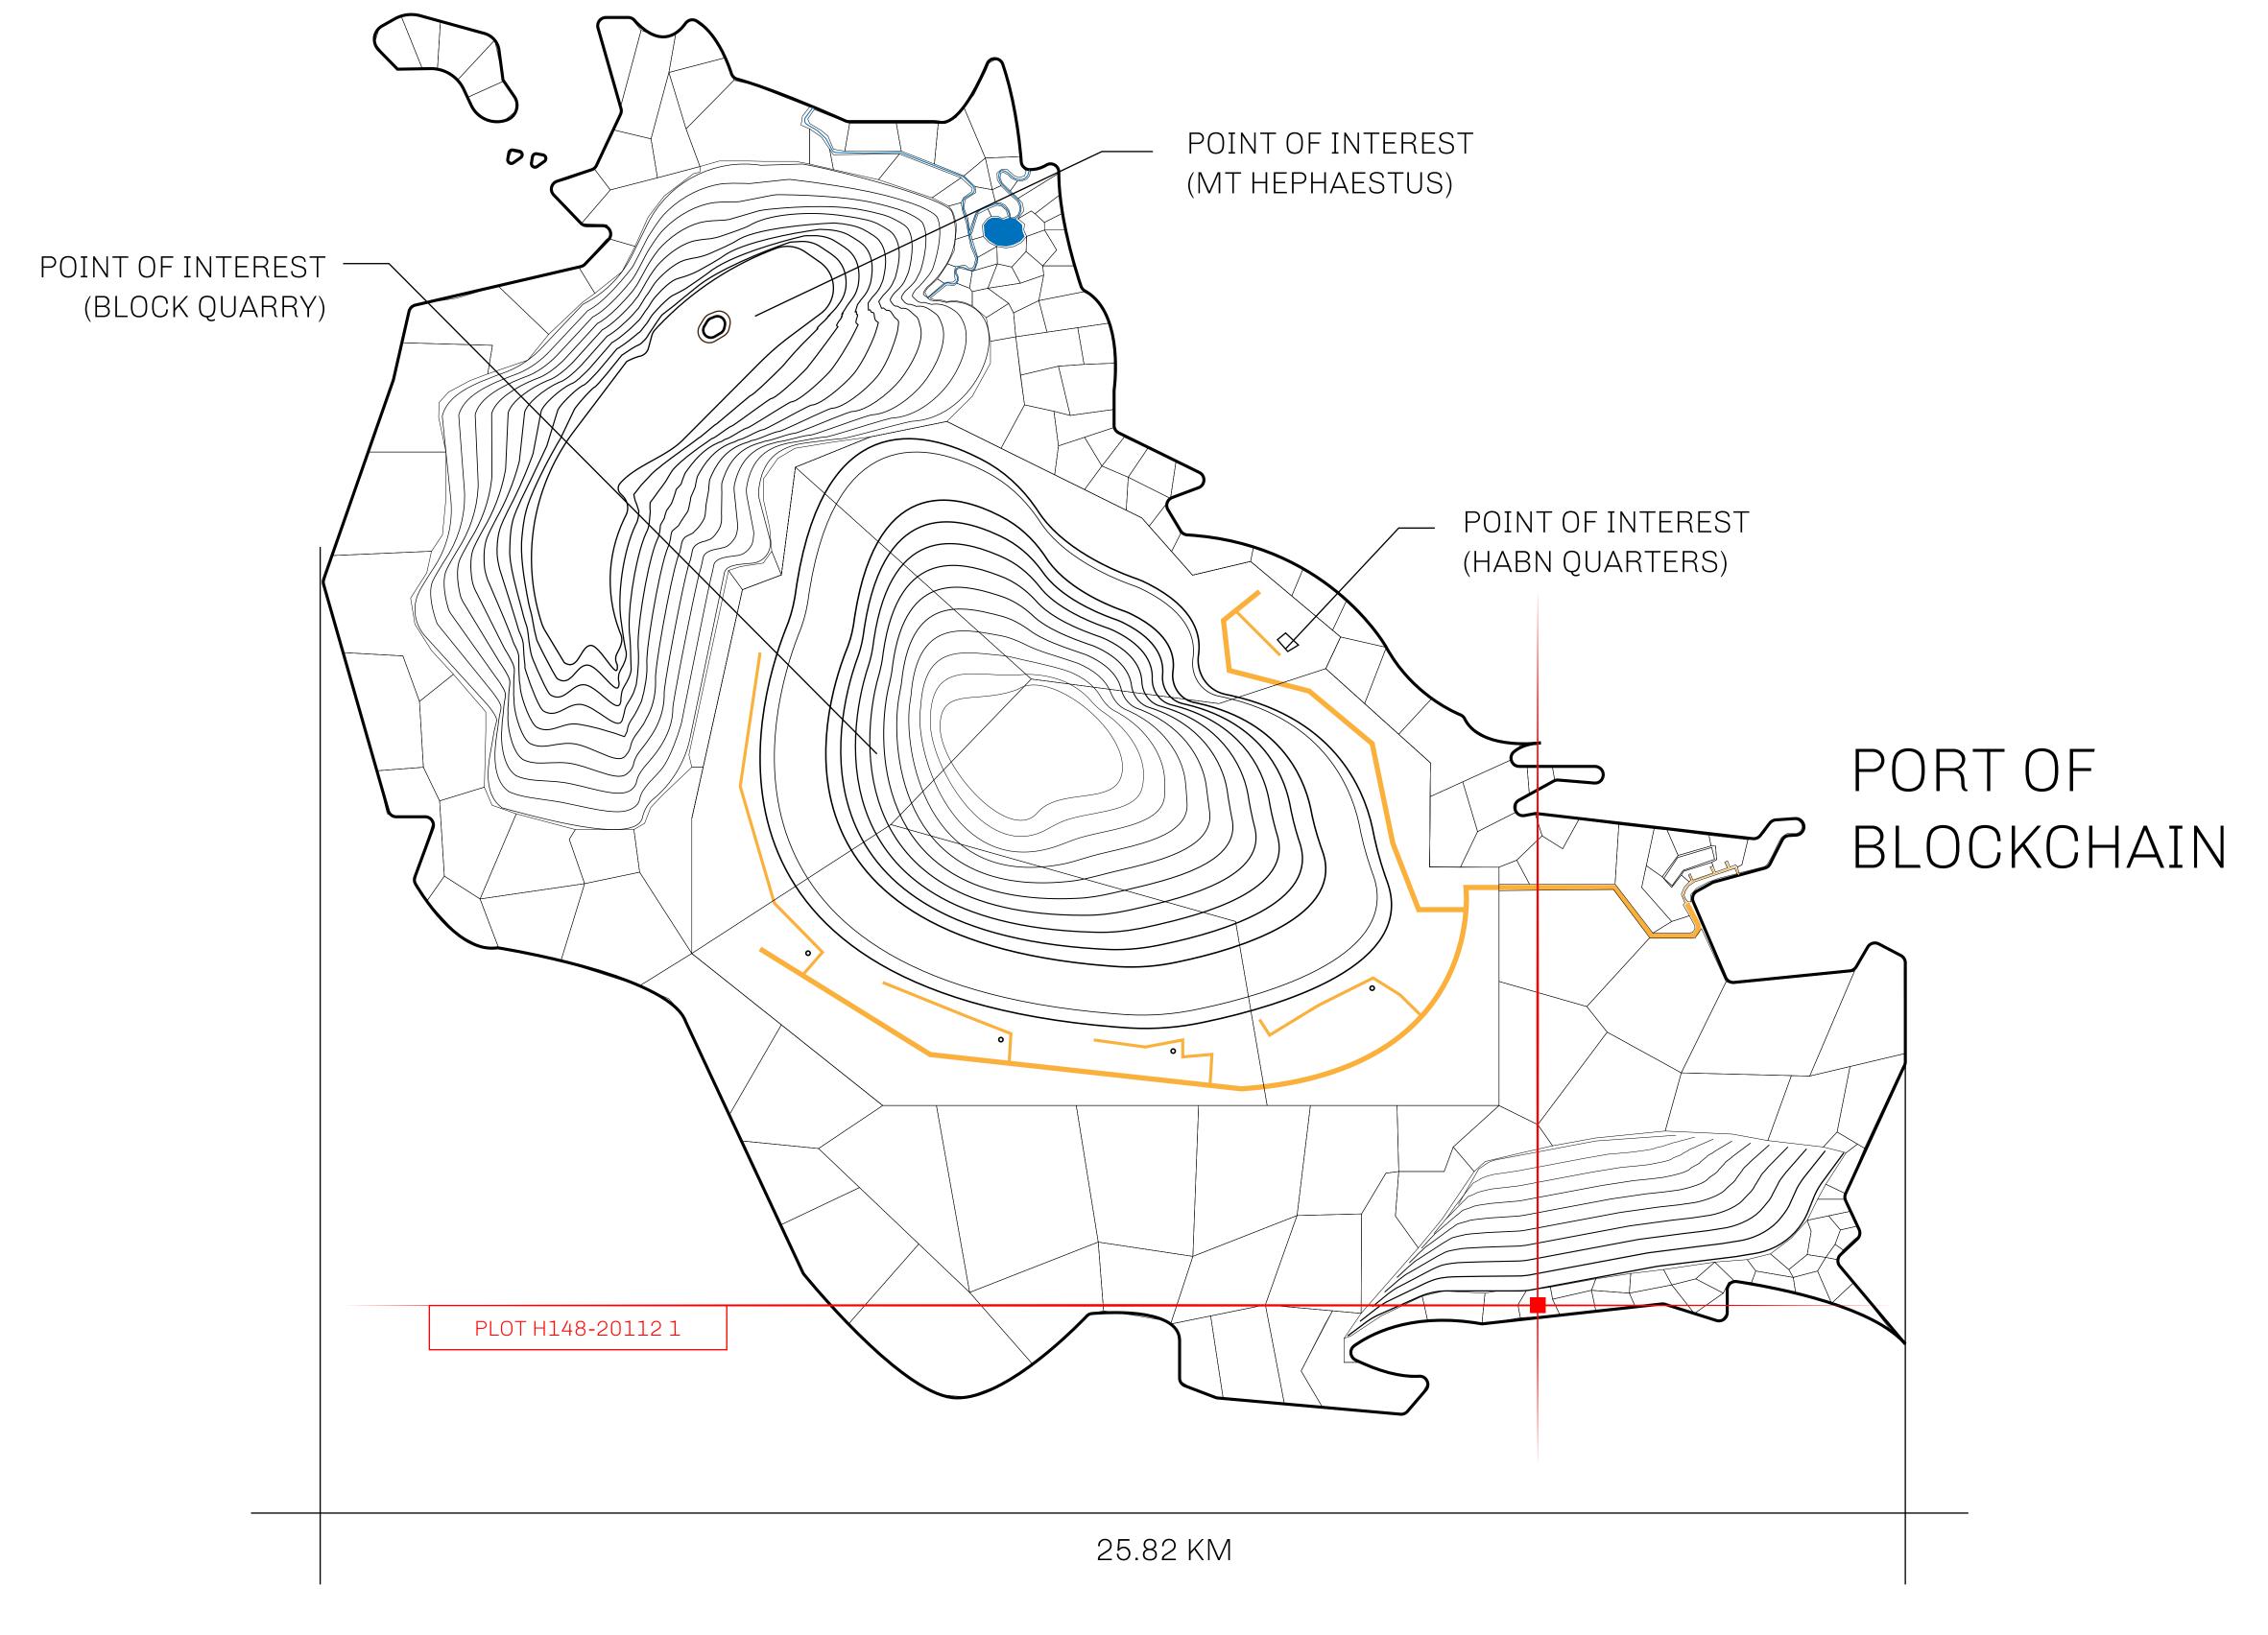

## THE BLOCK PEOPLE

HABN Island is the home of the Block Quarry, the operations center of the sophisticated tools that power financial transactions in the World. BUN, LTT, USDC, USDC platform credits, and NFT transactions and audits are handled on this island.

## GEOGRAPHY

COASTLINE BORDERS

HIGHEST POINT LOWEST POINT

PLOTS SCALE 63.72 KM (39.59 MILES)

OCEAN

MT HEPHAESTUS +2097 M
PORT OF BLOCKCHAIN -95 M

181 1:50000

| H.M. LNFT Land Registry |                                 | TITLE NUMBER |                  |           |               |
|-------------------------|---------------------------------|--------------|------------------|-----------|---------------|
|                         |                                 | H148-201121  |                  |           |               |
| ADMINISTRATIVE AREA     | HABN ISLAND                     | ISSUED       | 20 November 2021 | BJ.       | SCALE 1/50000 |
| OWNER ENTITLEMENT       | Type W-HABN: Mint 4 NFT Stories |              |                  | B Sesty B |               |