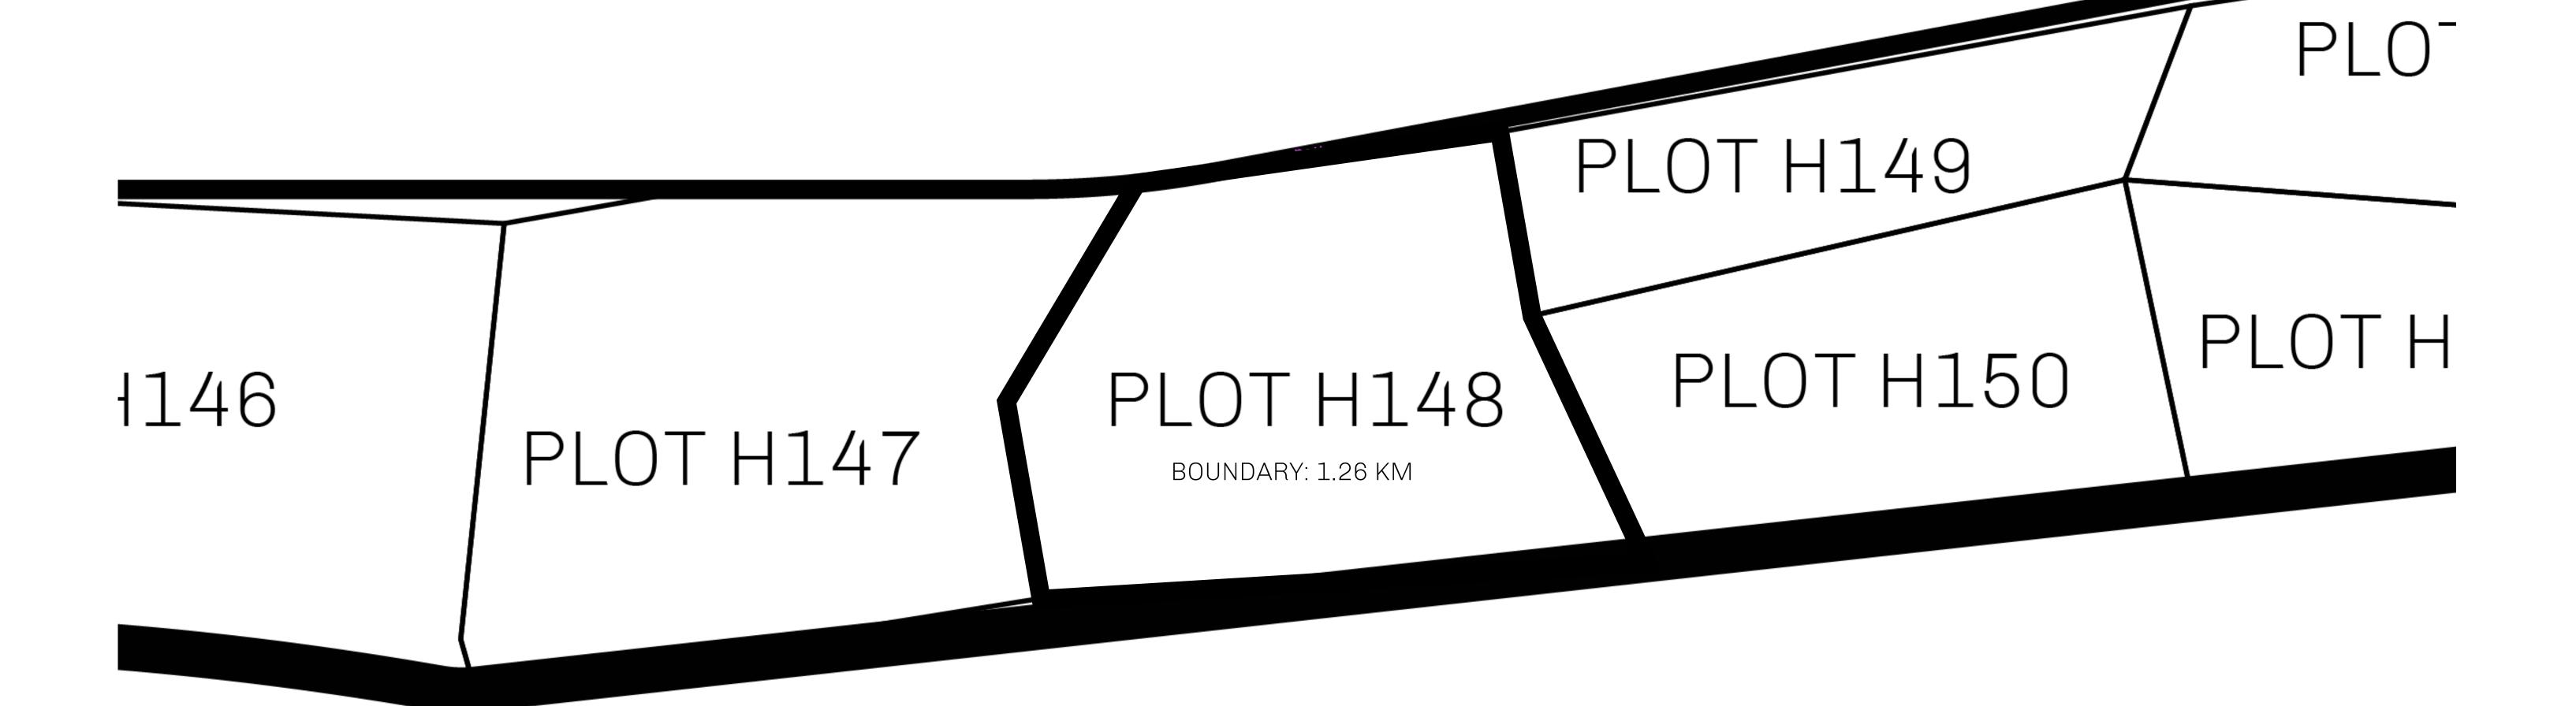

## GEOGRAPHY

COASTLINE BORDERS

HIGHEST POINT LOWEST POINT

PLOTS SCALE 63.72 KM (39.59 MILES)

OCEAN

MT HEPHAESTUS +2097 M
PORT OF BLOCKCHAIN -95 M

181 1:50000

| H.M. LNFT Land Registry |                                 | TITLE NUMBER |                  |           |               |
|-------------------------|---------------------------------|--------------|------------------|-----------|---------------|
|                         |                                 | H148-201121  |                  |           |               |
| ADMINISTRATIVE AREA     | HABN ISLAND                     | ISSUED       | 20 November 2021 | BJ.       | SCALE 1/50000 |
| OWNER ENTITLEMENT       | Type W-HABN: Mint 4 NFT Stories |              |                  | B Sesty B |               |