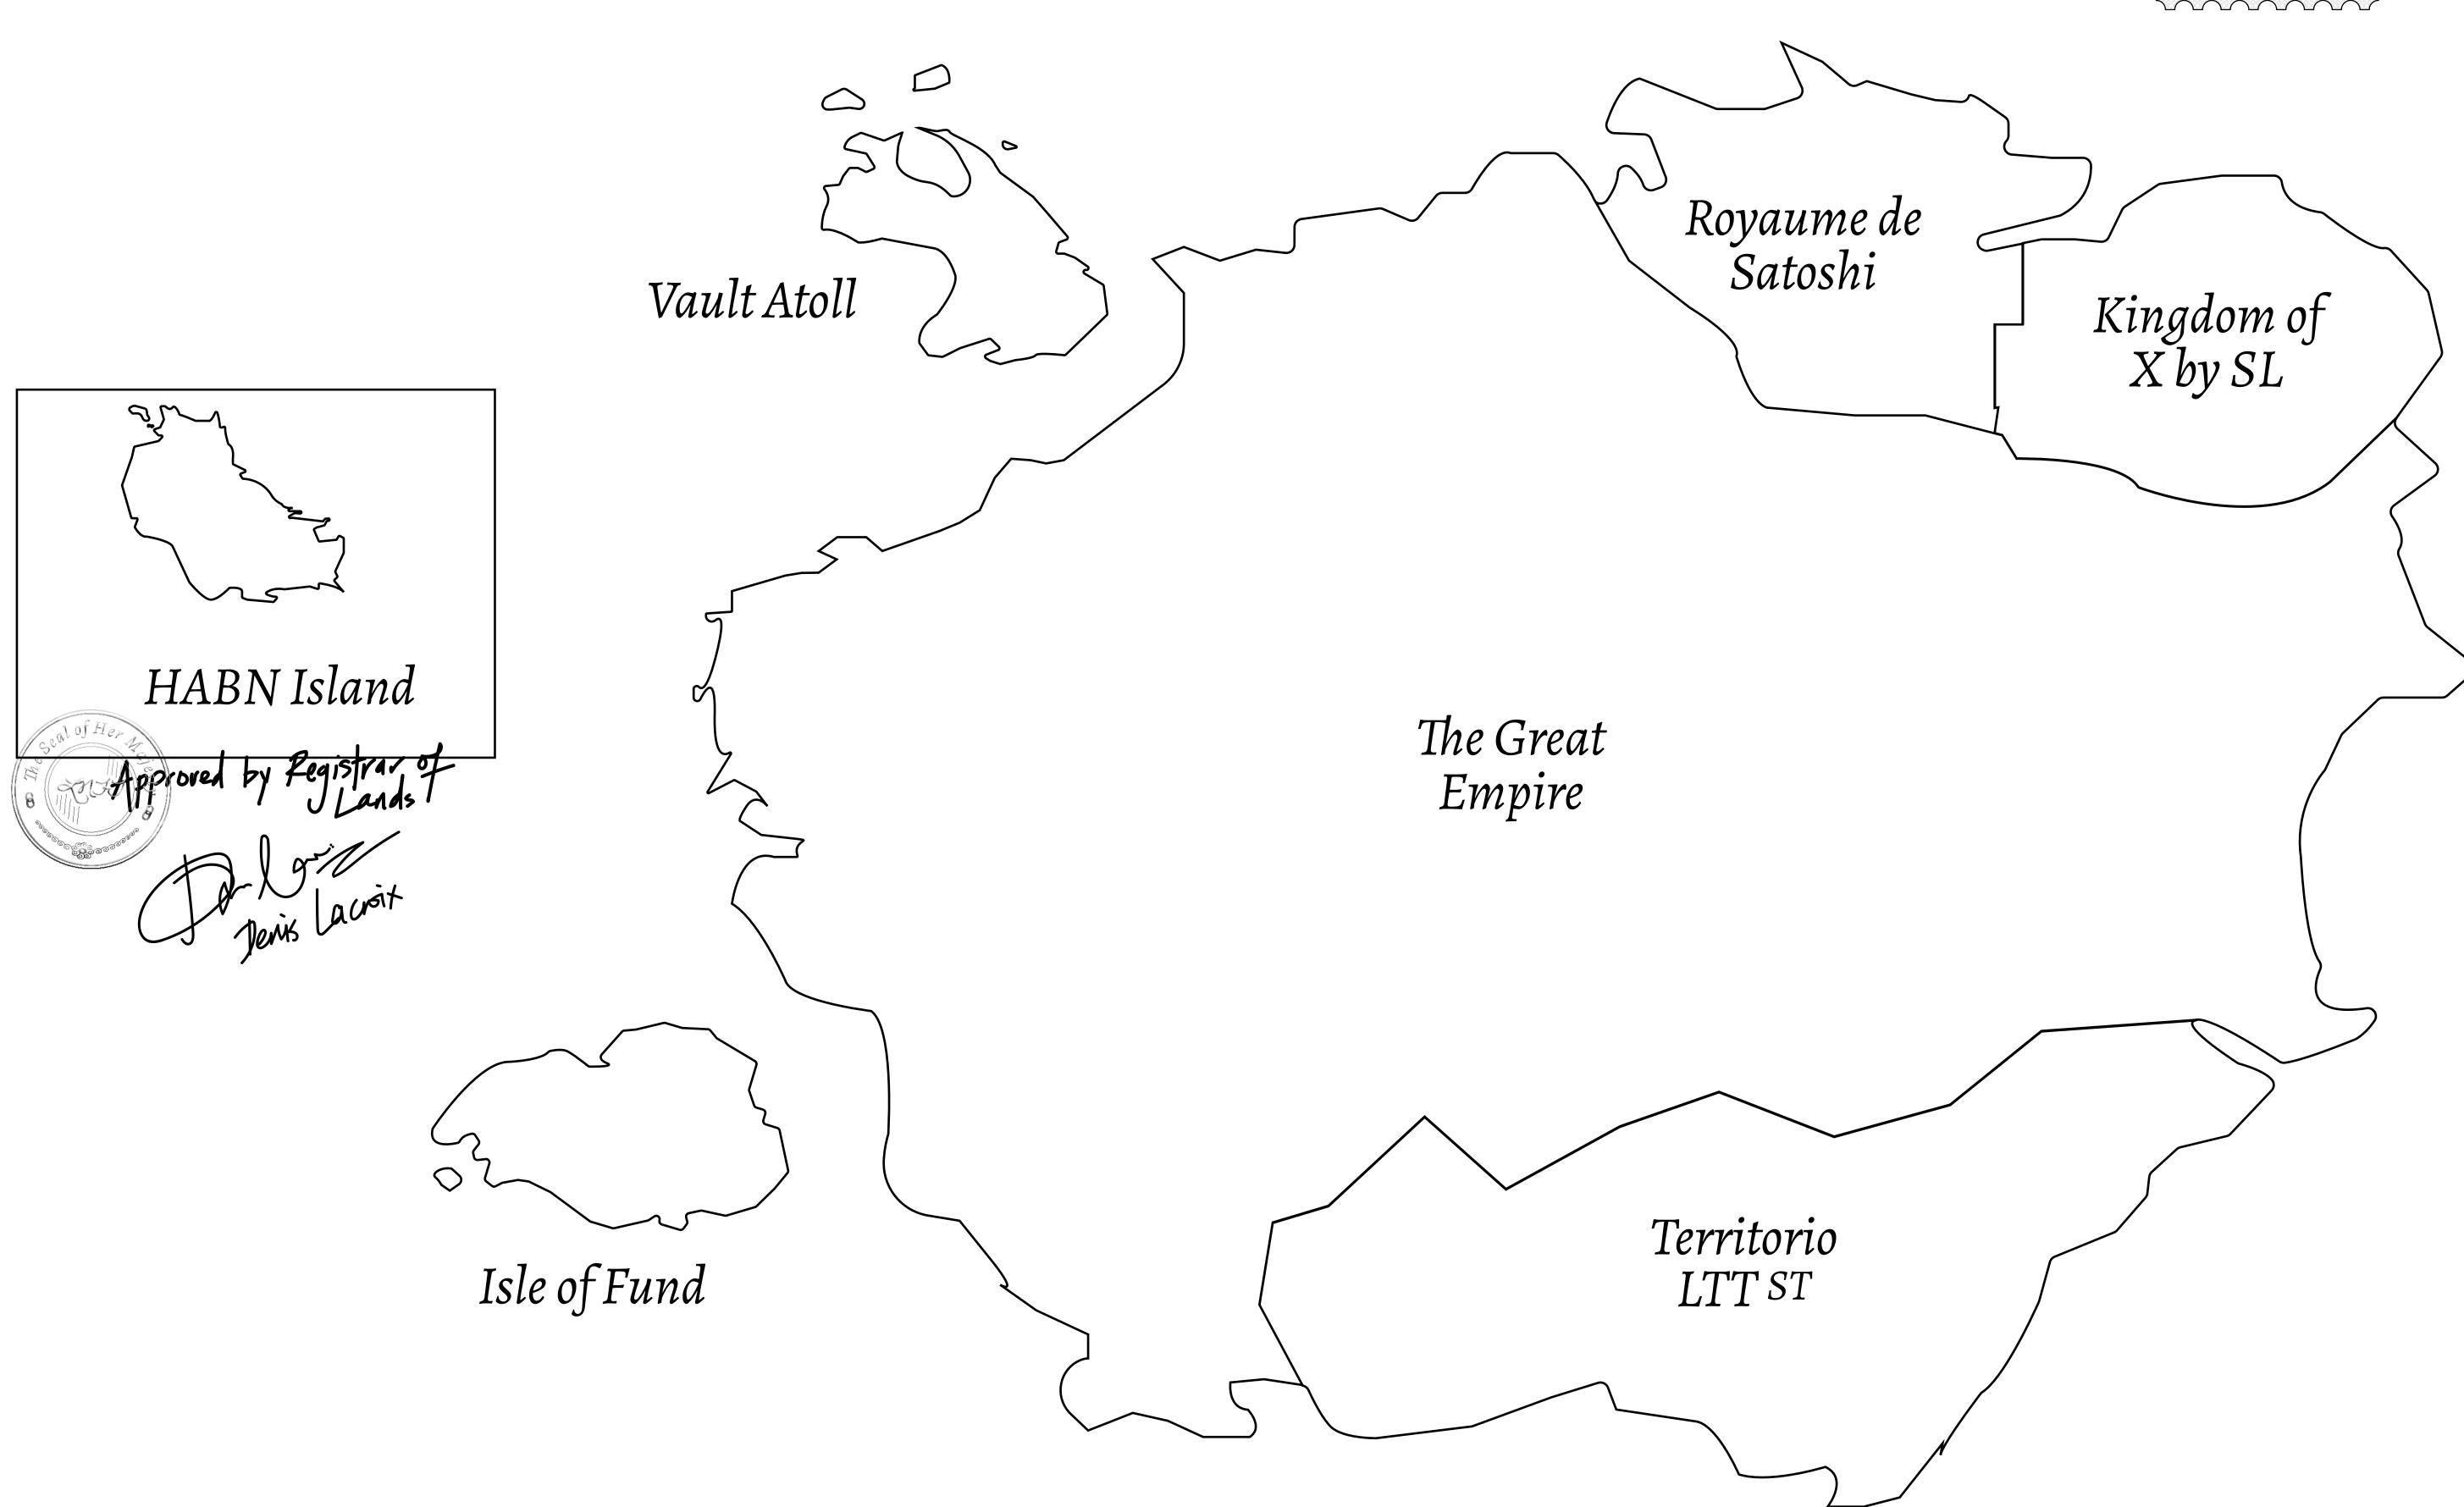

## THE BLOCK PEOPLE

HABN Island is the home of the Block Quarry, the operations center of the sophisticated tools that power financial transactions in the World. BUN, LTT, USDC, USDC platform credits, and NFT transactions and audits are handled on this island.

## GEOGRAPHY

COASTLINE BORDERS

HIGHEST POINT LOWEST POINT

PLOTS SCALE 63.72 KM (39.59 MILES)

OCEAN

MT HEPHAESTUS +2097 M
PORT OF BLOCKCHAIN -95 M

181 1:50000

| H.M. LNFT Land Registry |                                 | TITLE NUMBER |                  |           |               |
|-------------------------|---------------------------------|--------------|------------------|-----------|---------------|
|                         |                                 | H148-201121  |                  |           |               |
| ADMINISTRATIVE AREA     | HABN ISLAND                     | ISSUED       | 20 November 2021 | BJ.       | SCALE 1/50000 |
| OWNER ENTITLEMENT       | Type W-HABN: Mint 4 NFT Stories |              |                  | B Sesty B |               |