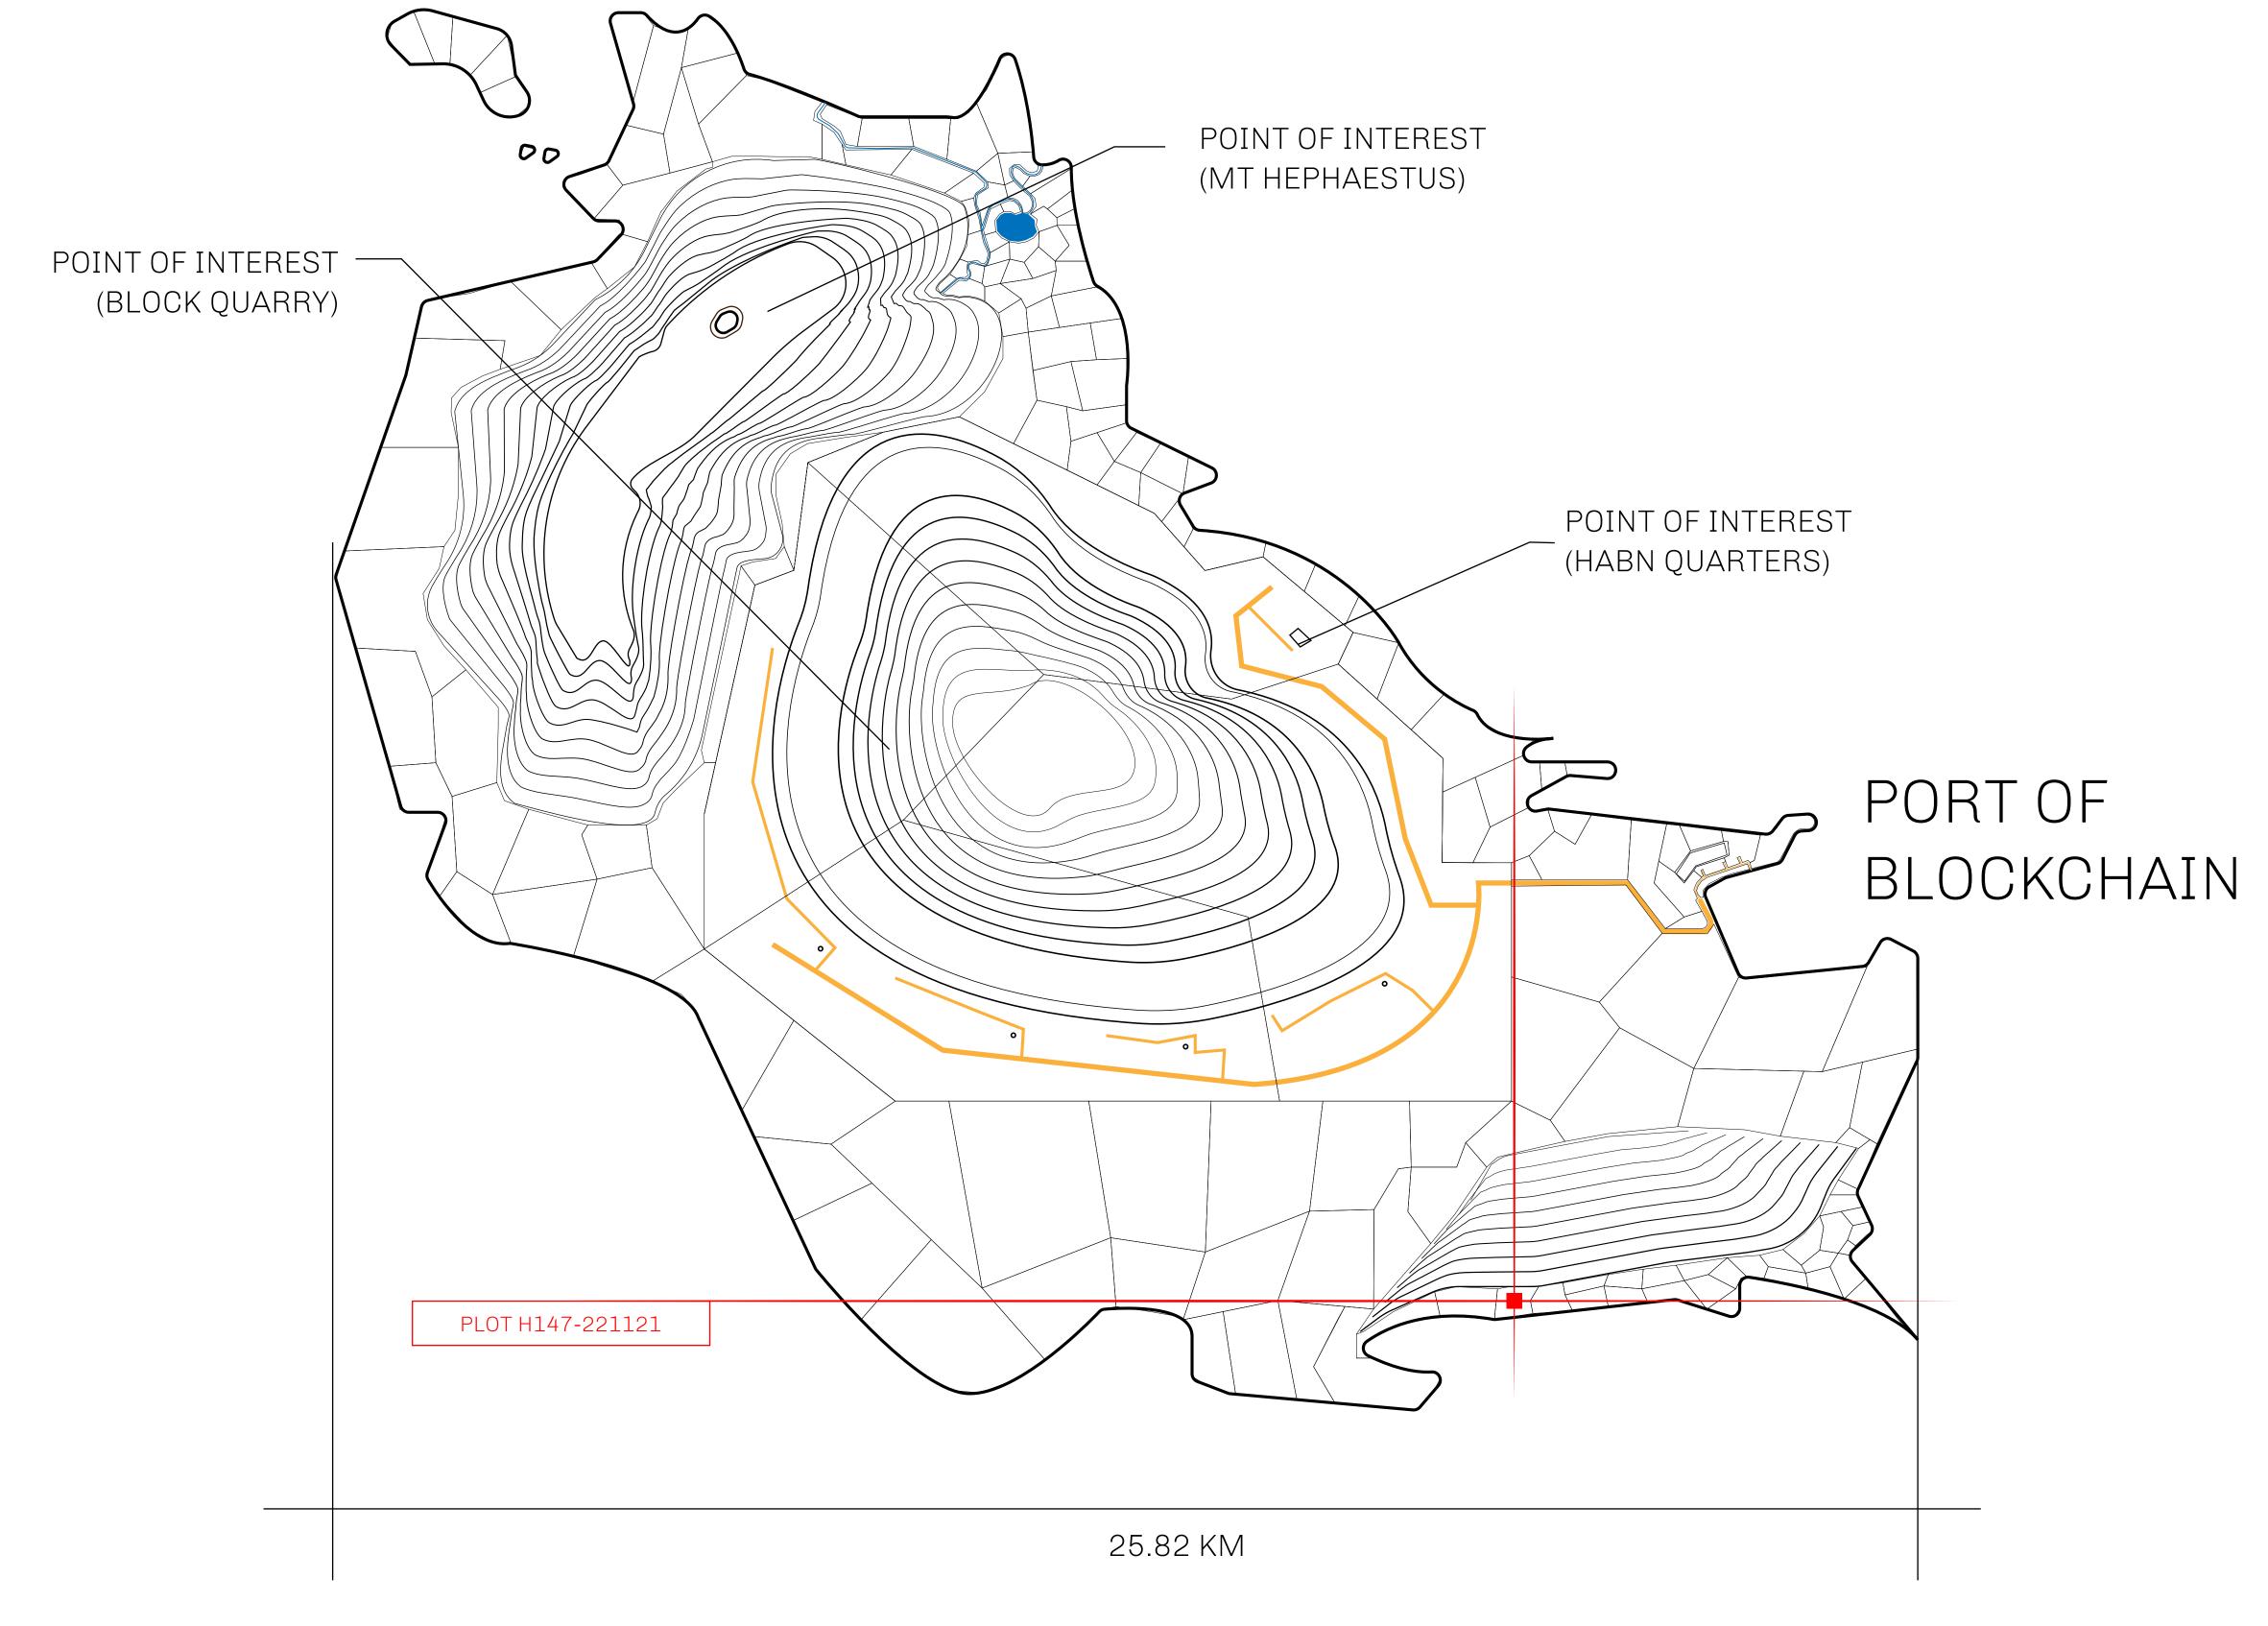

## GEOGRAPHY

COASTLINE
BORDERS
HIGHEST POINT
LOWEST POINT
PLOTS
SCALE

63.72 KM (39.59 MILES)

OCEAN

MT HEPHAESTUS +2097 M

PORT OF BLOCKCHAIN -95 M 181

1:50000

## H.M. LNFT Land Registry

H147-221121

TITLE NUMBER

ADMINISTRATIVE AREA

HABN ISLAND

ISSUED 22 November 2021

SCALE **1/50000** 

OWNER ENTITLEMENT