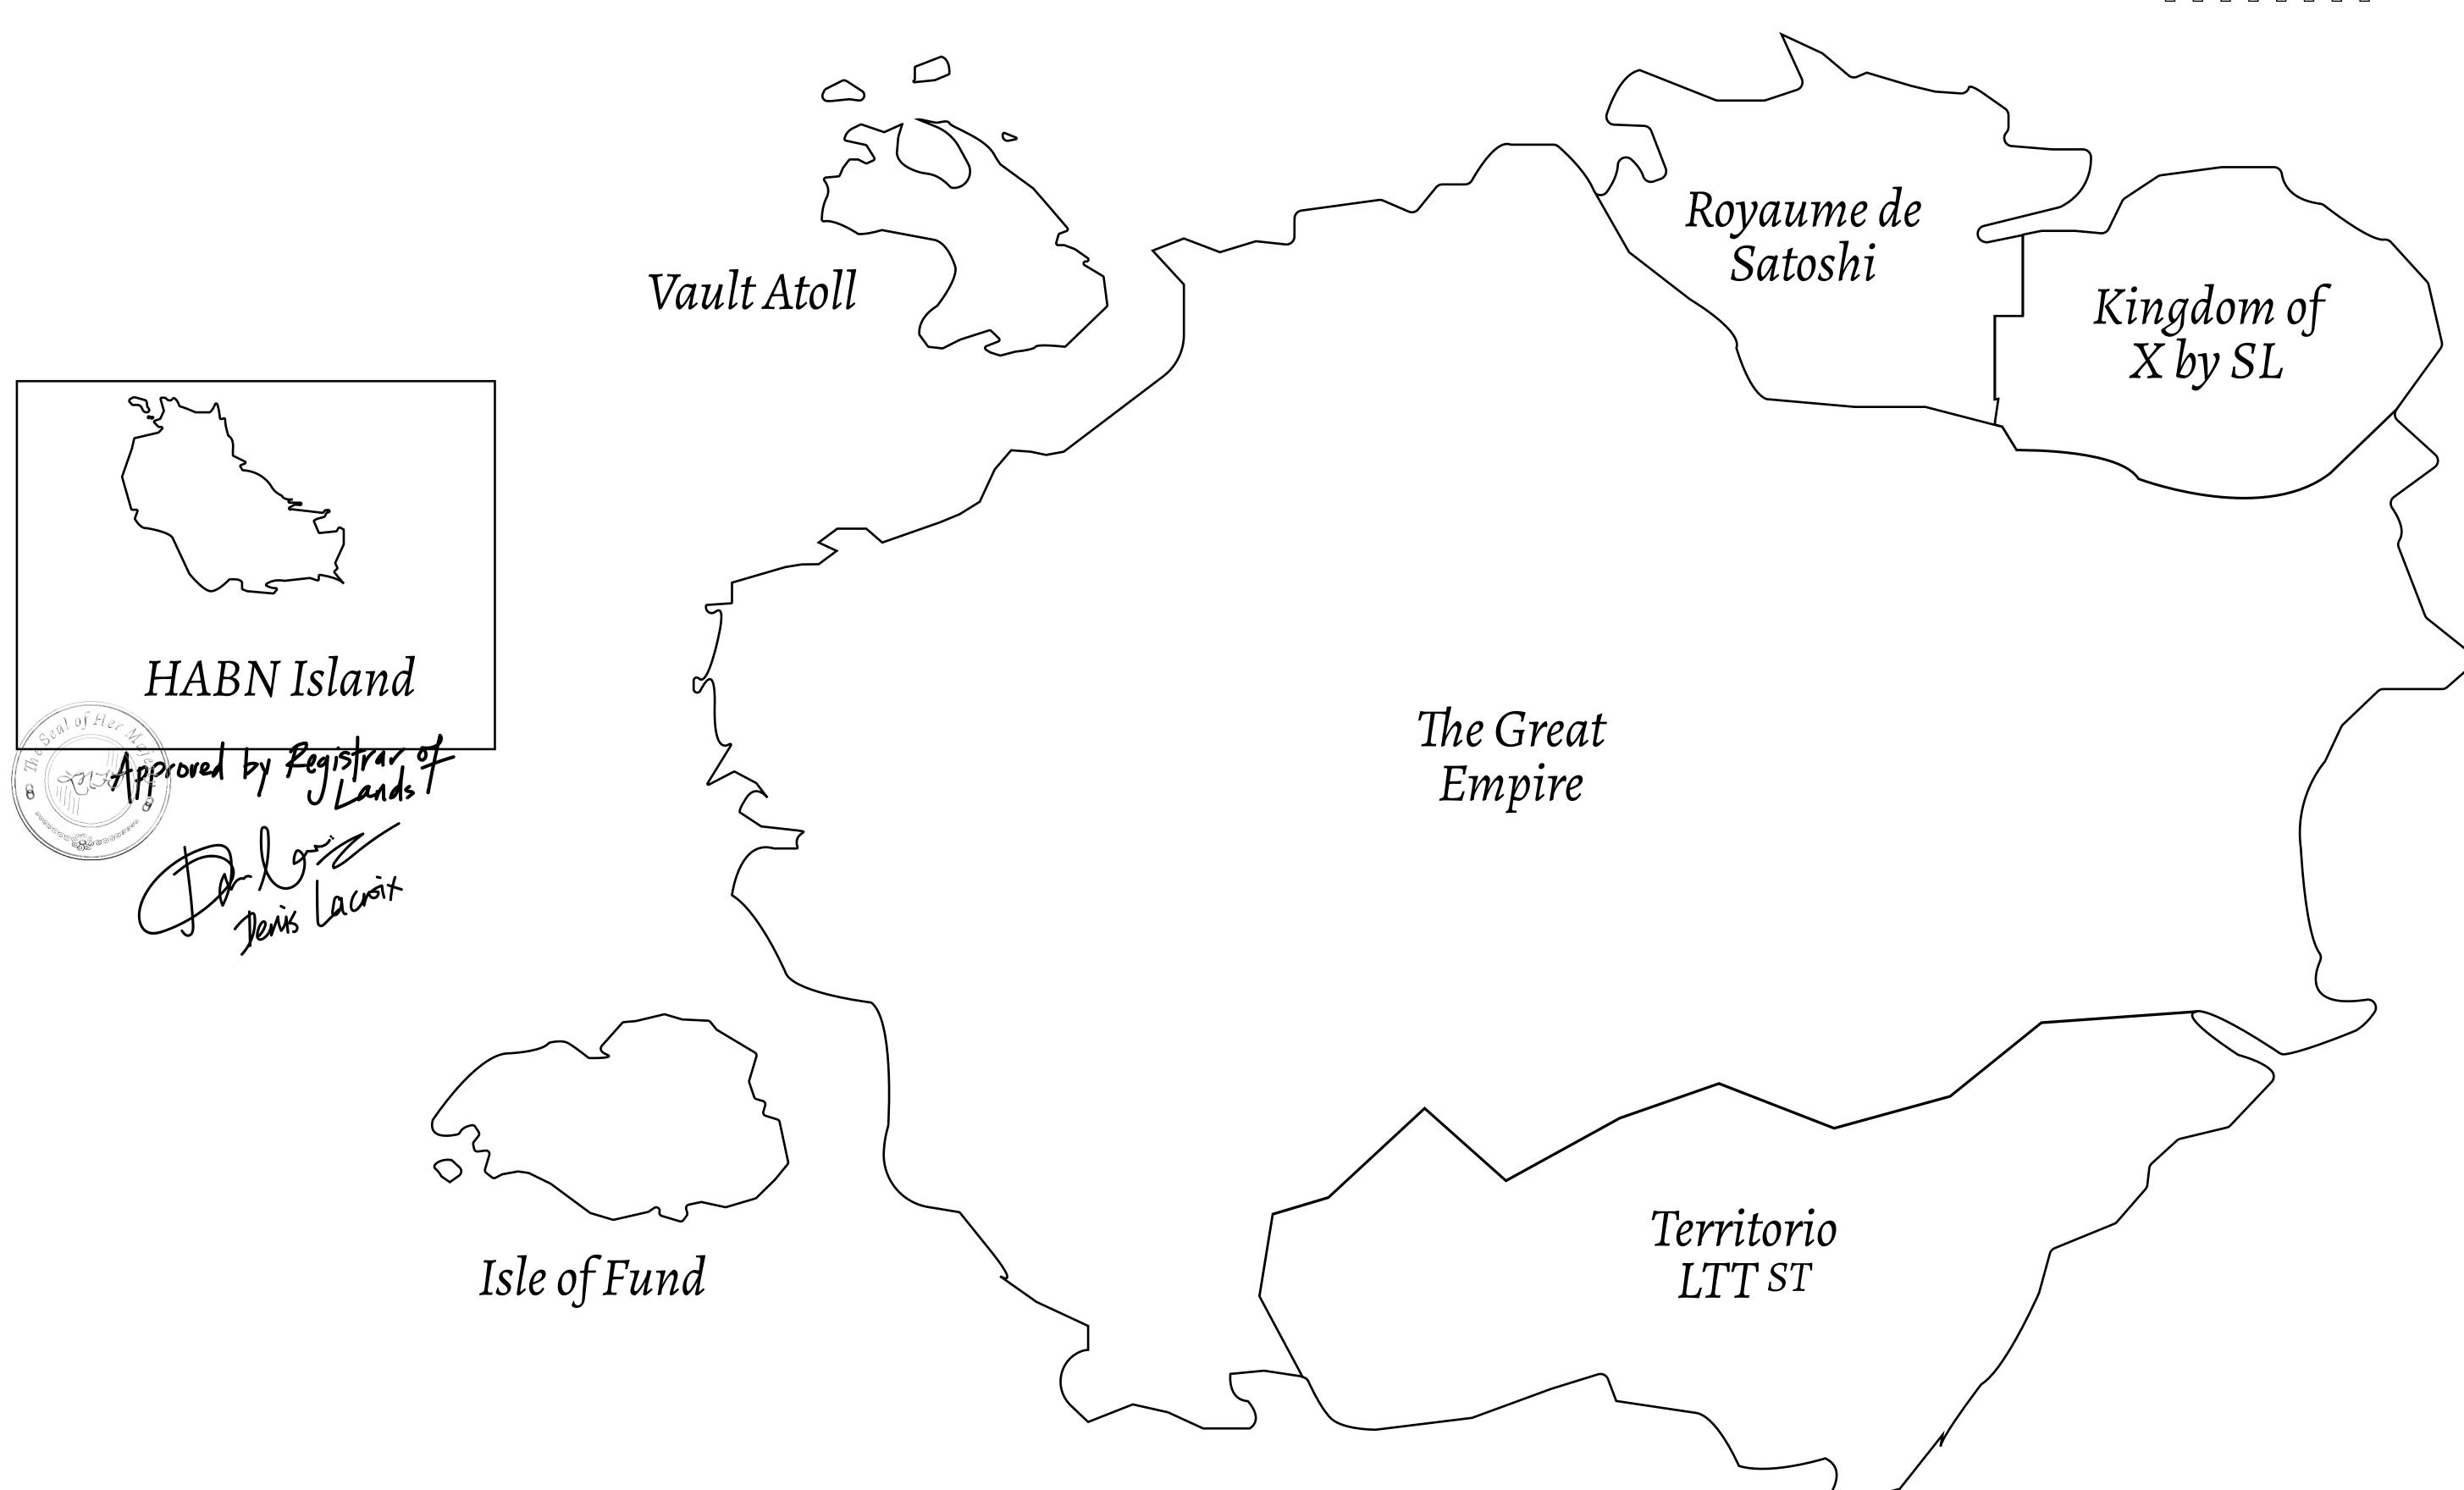

## THE BLOCK PEOPLE

HABN Island is the home of the Block Quarry, the operations center of the sophisticated tools that power financial transactions in the World. BUN, LTT, USDC, USDC platform credits, and NFT transactions and audits are handled on this island.

## GEOGRAPHY

COASTLINE
BORDERS
HIGHEST POINT
LOWEST POINT
PLOTS
SCALE

63.72 KM (39.59 MILES)

OCEAN

MT HEPHAESTUS +2097 M

PORT OF BLOCKCHAIN -95 M 181

1:50000

## H.M. LNFT Land Registry

H147-221121

TITLE NUMBER

ADMINISTRATIVE AREA

HABN ISLAND

ISSUED 22 November 2021

SCALE **1/50000** 

OWNER ENTITLEMENT