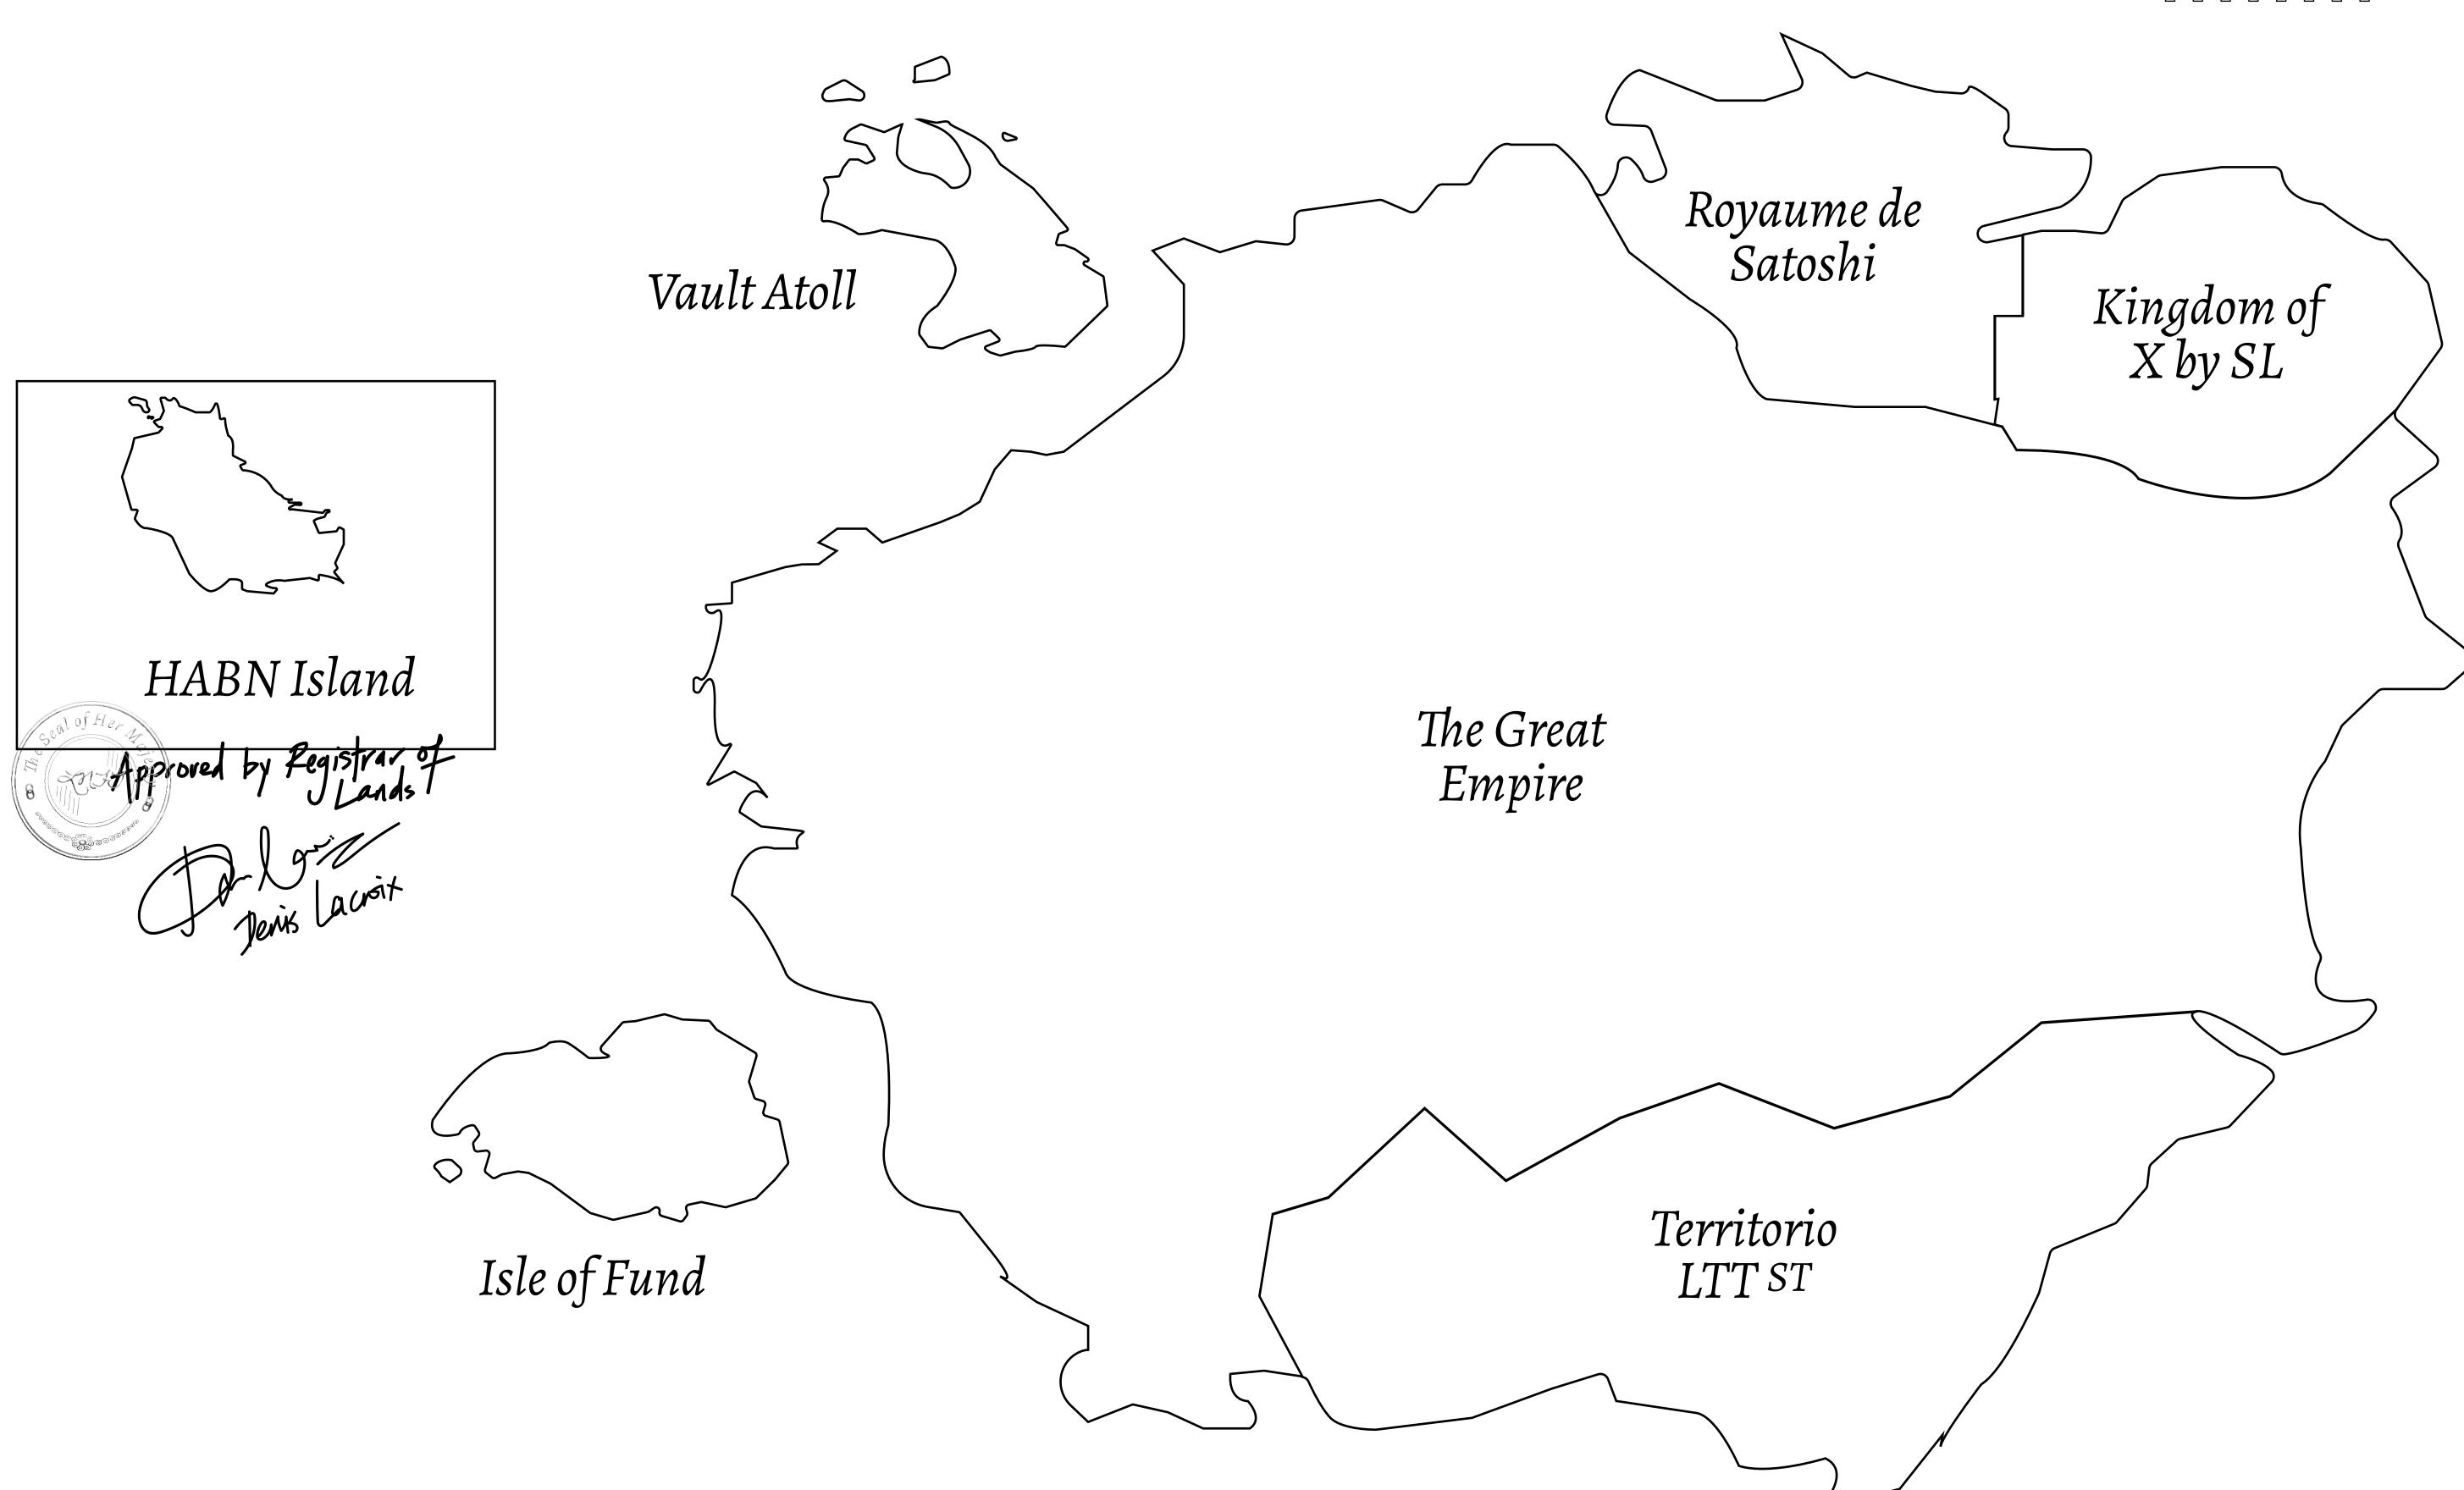

## GEOGRAPHY

COASTLINE
BORDERS
HIGHEST POINT
LOWEST POINT
PLOTS
SCALE

63.72 KM (39.59 MILES)

OCEAN

MT HEPHAESTUS +2097 M

PORT OF BLOCKCHAIN -95 M

181 1:50000

## H.M. LNFT Land Registry

H146-221121

TITLE NUMBER

ADMINISTRATIVE AREA

**HABN ISLAND** 

ISSUED 22 November 2021

SCALE **1/50000** 

OWNER ENTITLEMENT