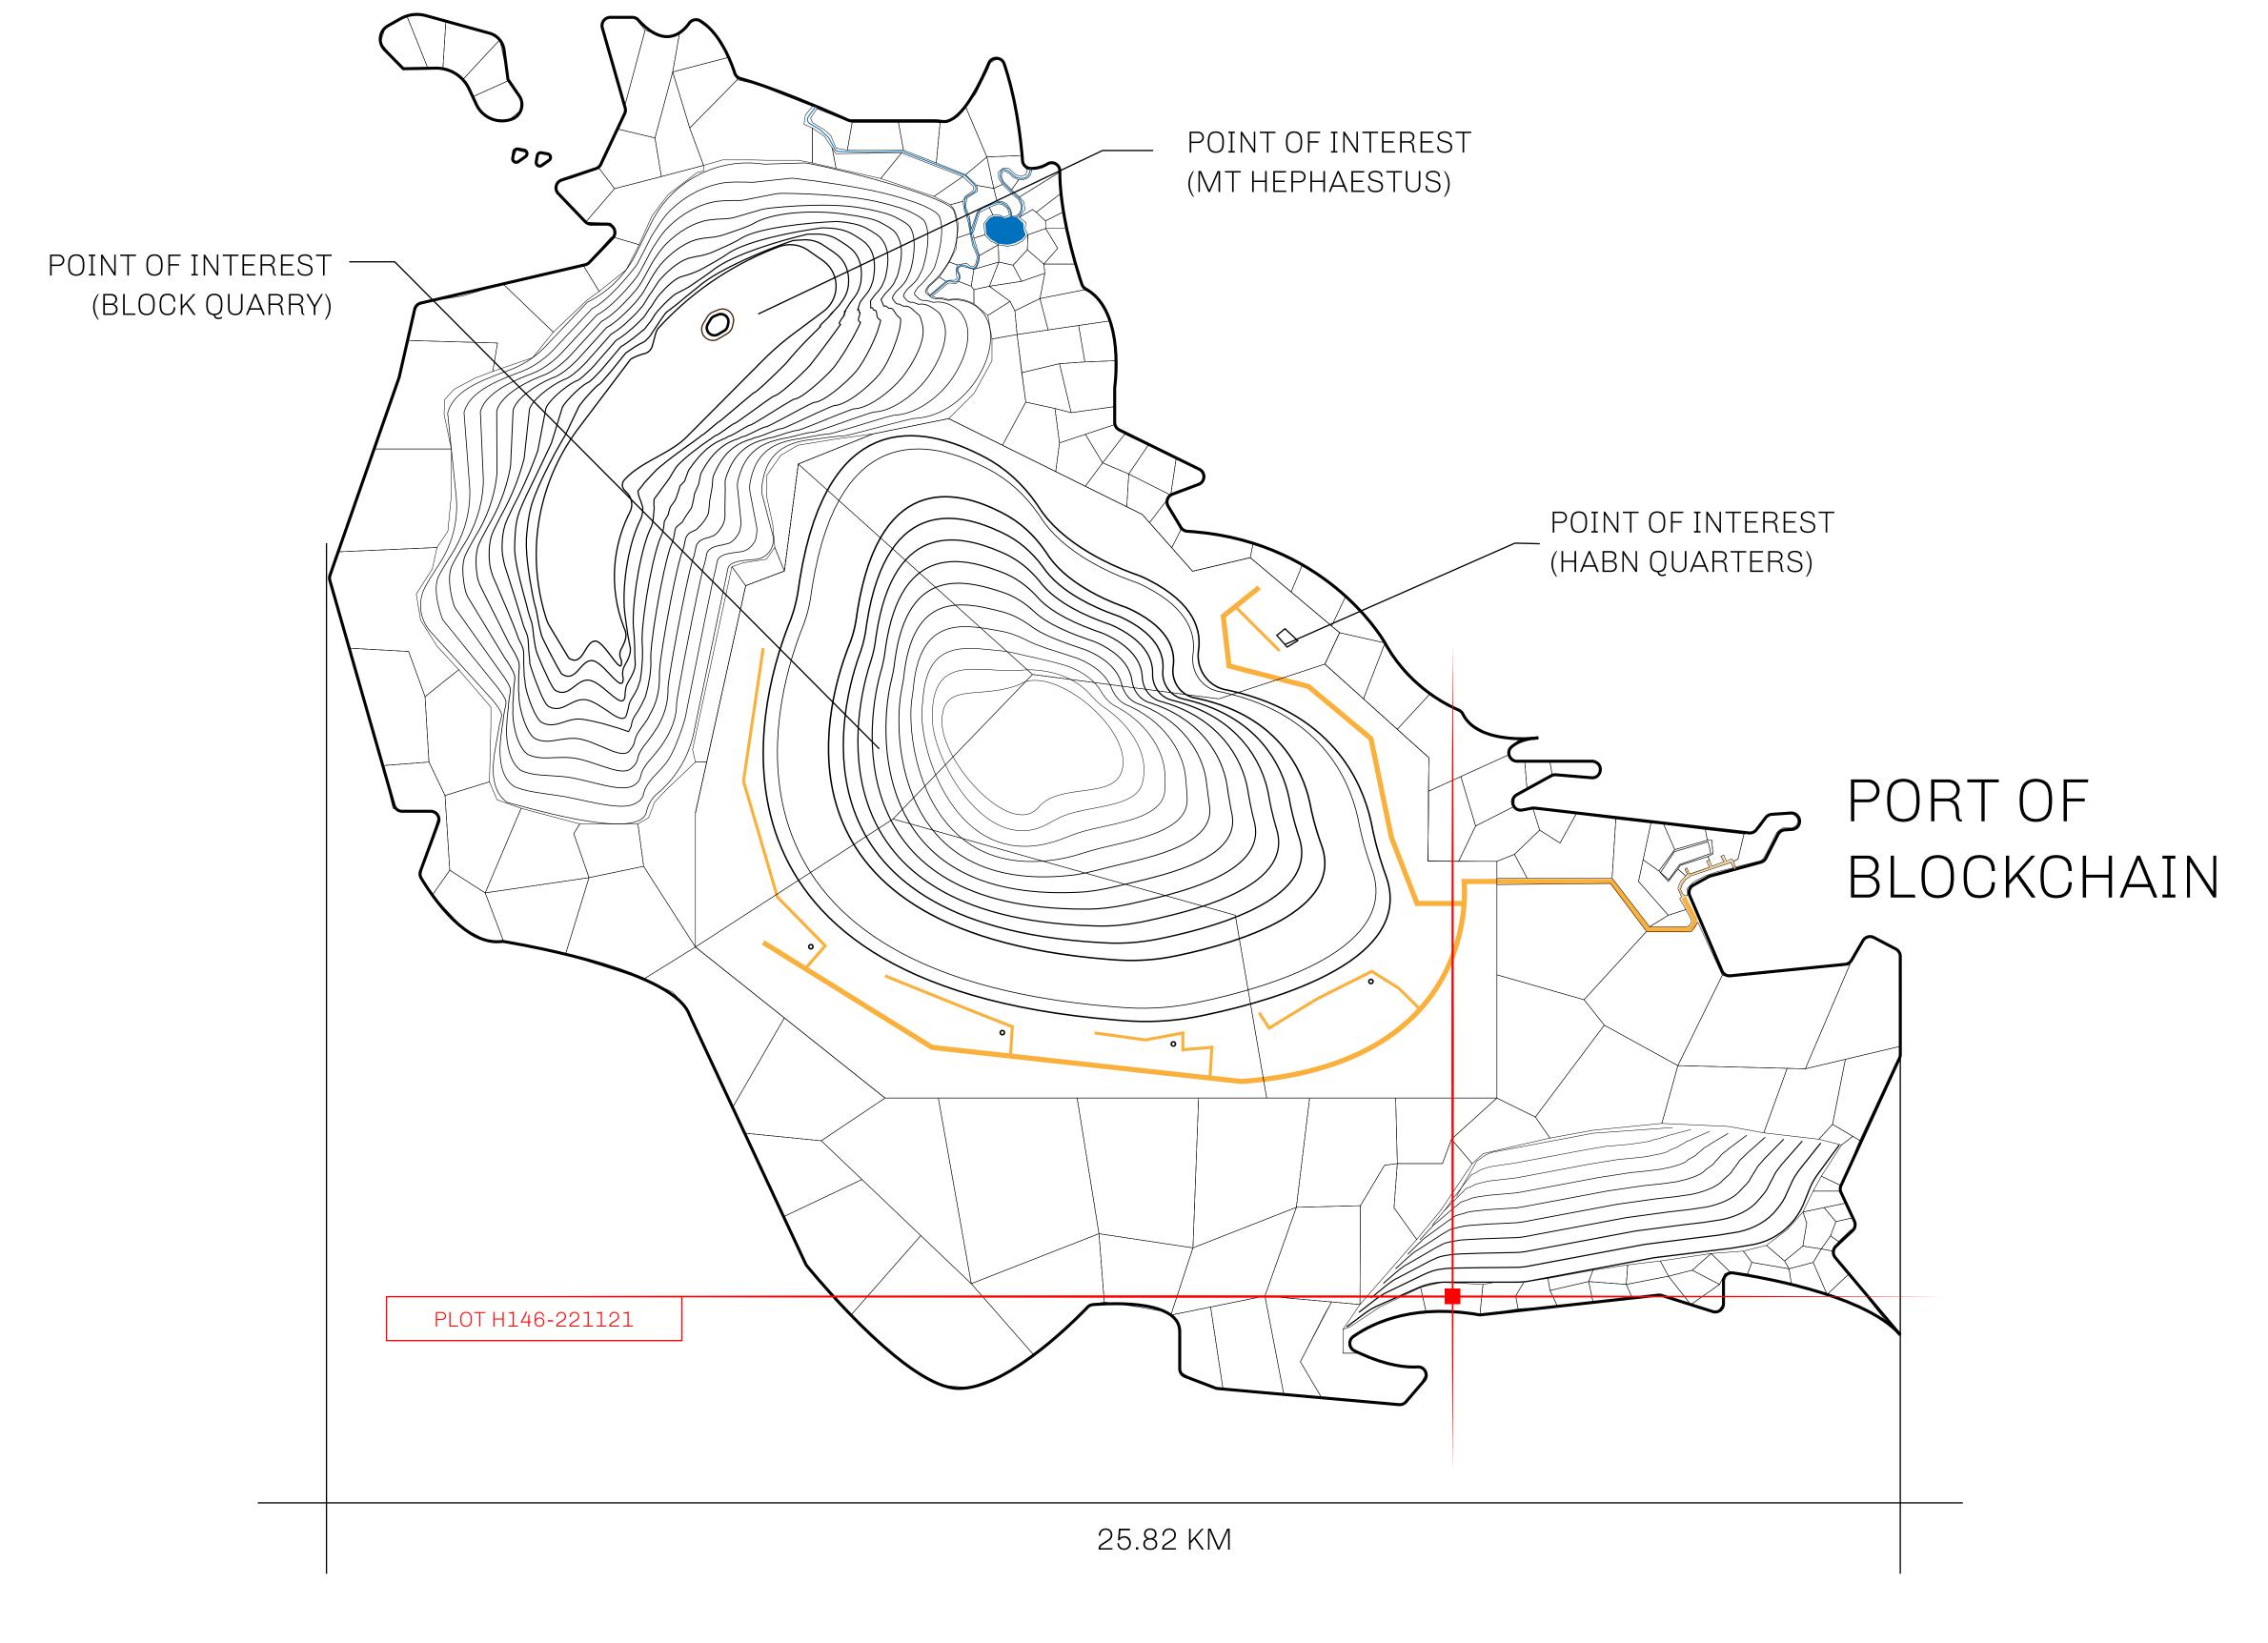

## GEOGRAPHY

COASTLINE
BORDERS
HIGHEST POINT
LOWEST POINT
PLOTS
SCALE

63.72 KM (39.59 MILES)

OCEAN

MT HEPHAESTUS +2097 M

PORT OF BLOCKCHAIN -95 M

181 1:50000

## H.M. LNFT Land Registry

H146-221121

TITLE NUMBER

ADMINISTRATIVE AREA

**HABN ISLAND** 

ISSUED 22 November 2021

SCALE **1/50000** 

OWNER ENTITLEMENT

## THE BLOCK PEOPLE

HABN Island is the home of the Block Quarry, the operations center of the sophisticated tools that power financial transactions in the World. BUN, LTT, USDC, USDC platform credits, and NFT transactions and audits are handled on this island.