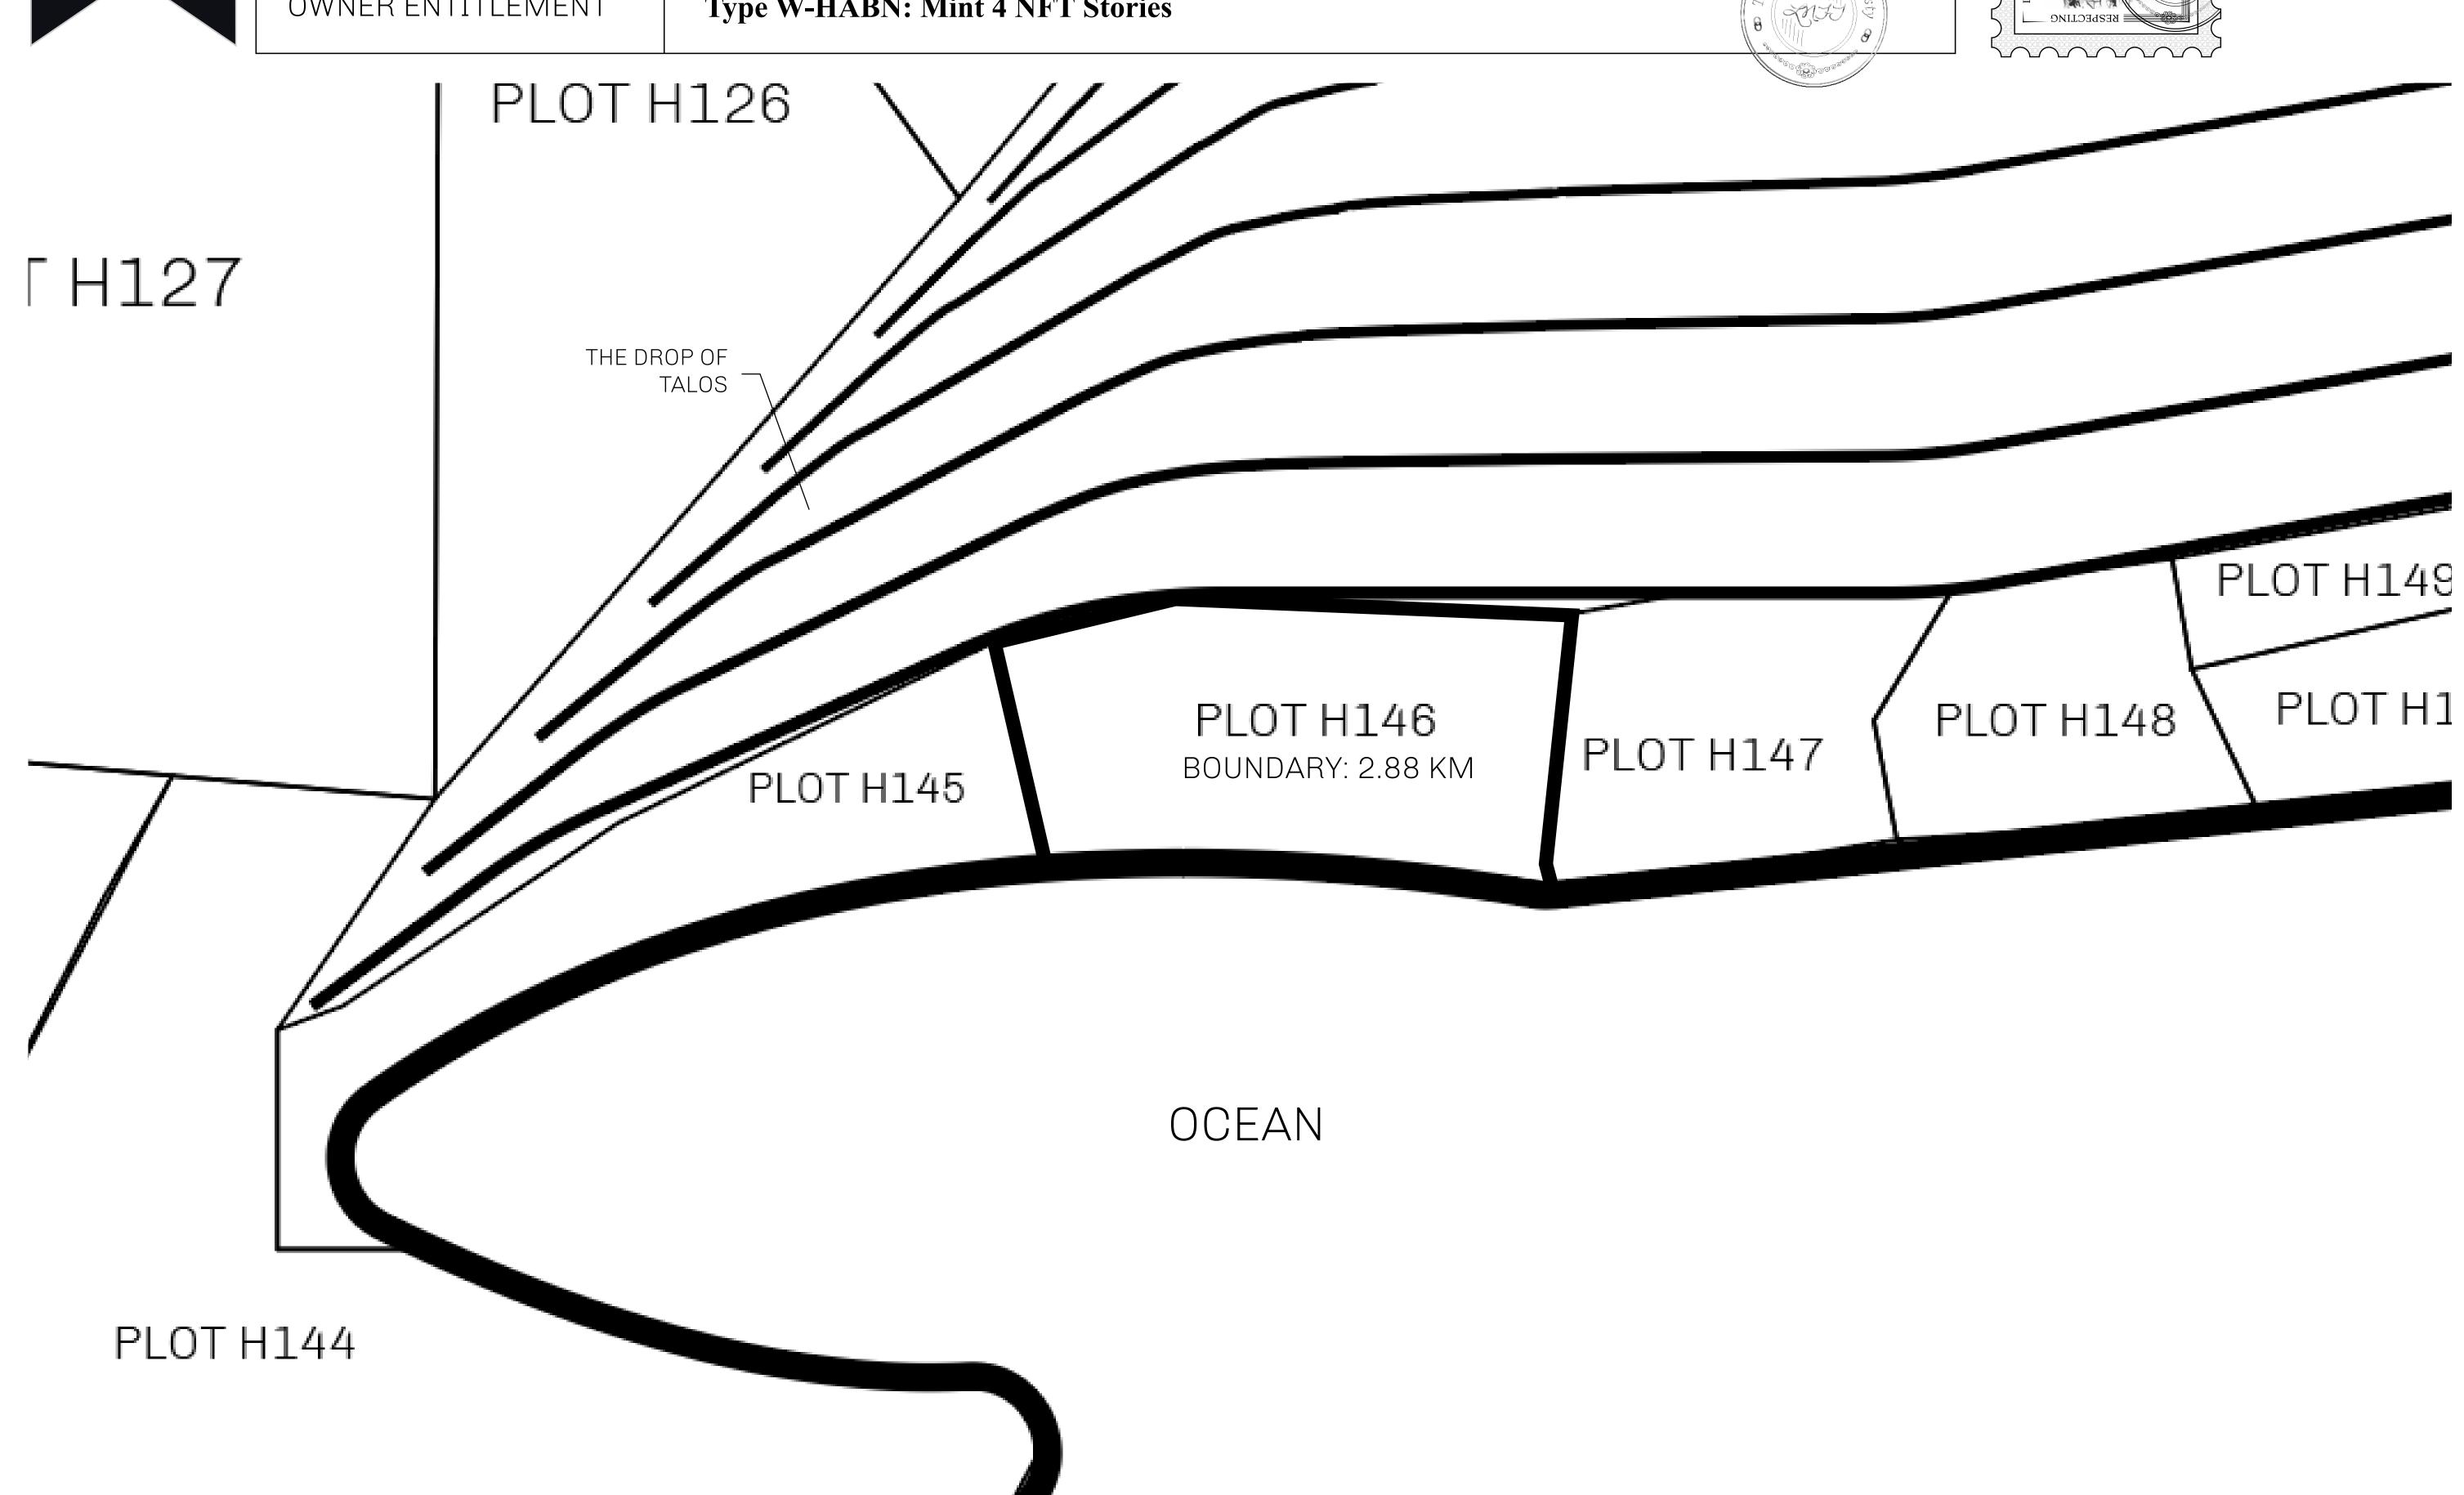

## H.M. LNFT Land Registry

H146-221121

TITLE NUMBER

ADMINISTRATIVE AREA

**HABN ISLAND** 

ISSUED 22 November 2021

SCALE **1/50000** 

OWNER ENTITLEMENT

**Type W-HABN: Mint 4 NFT Stories** 