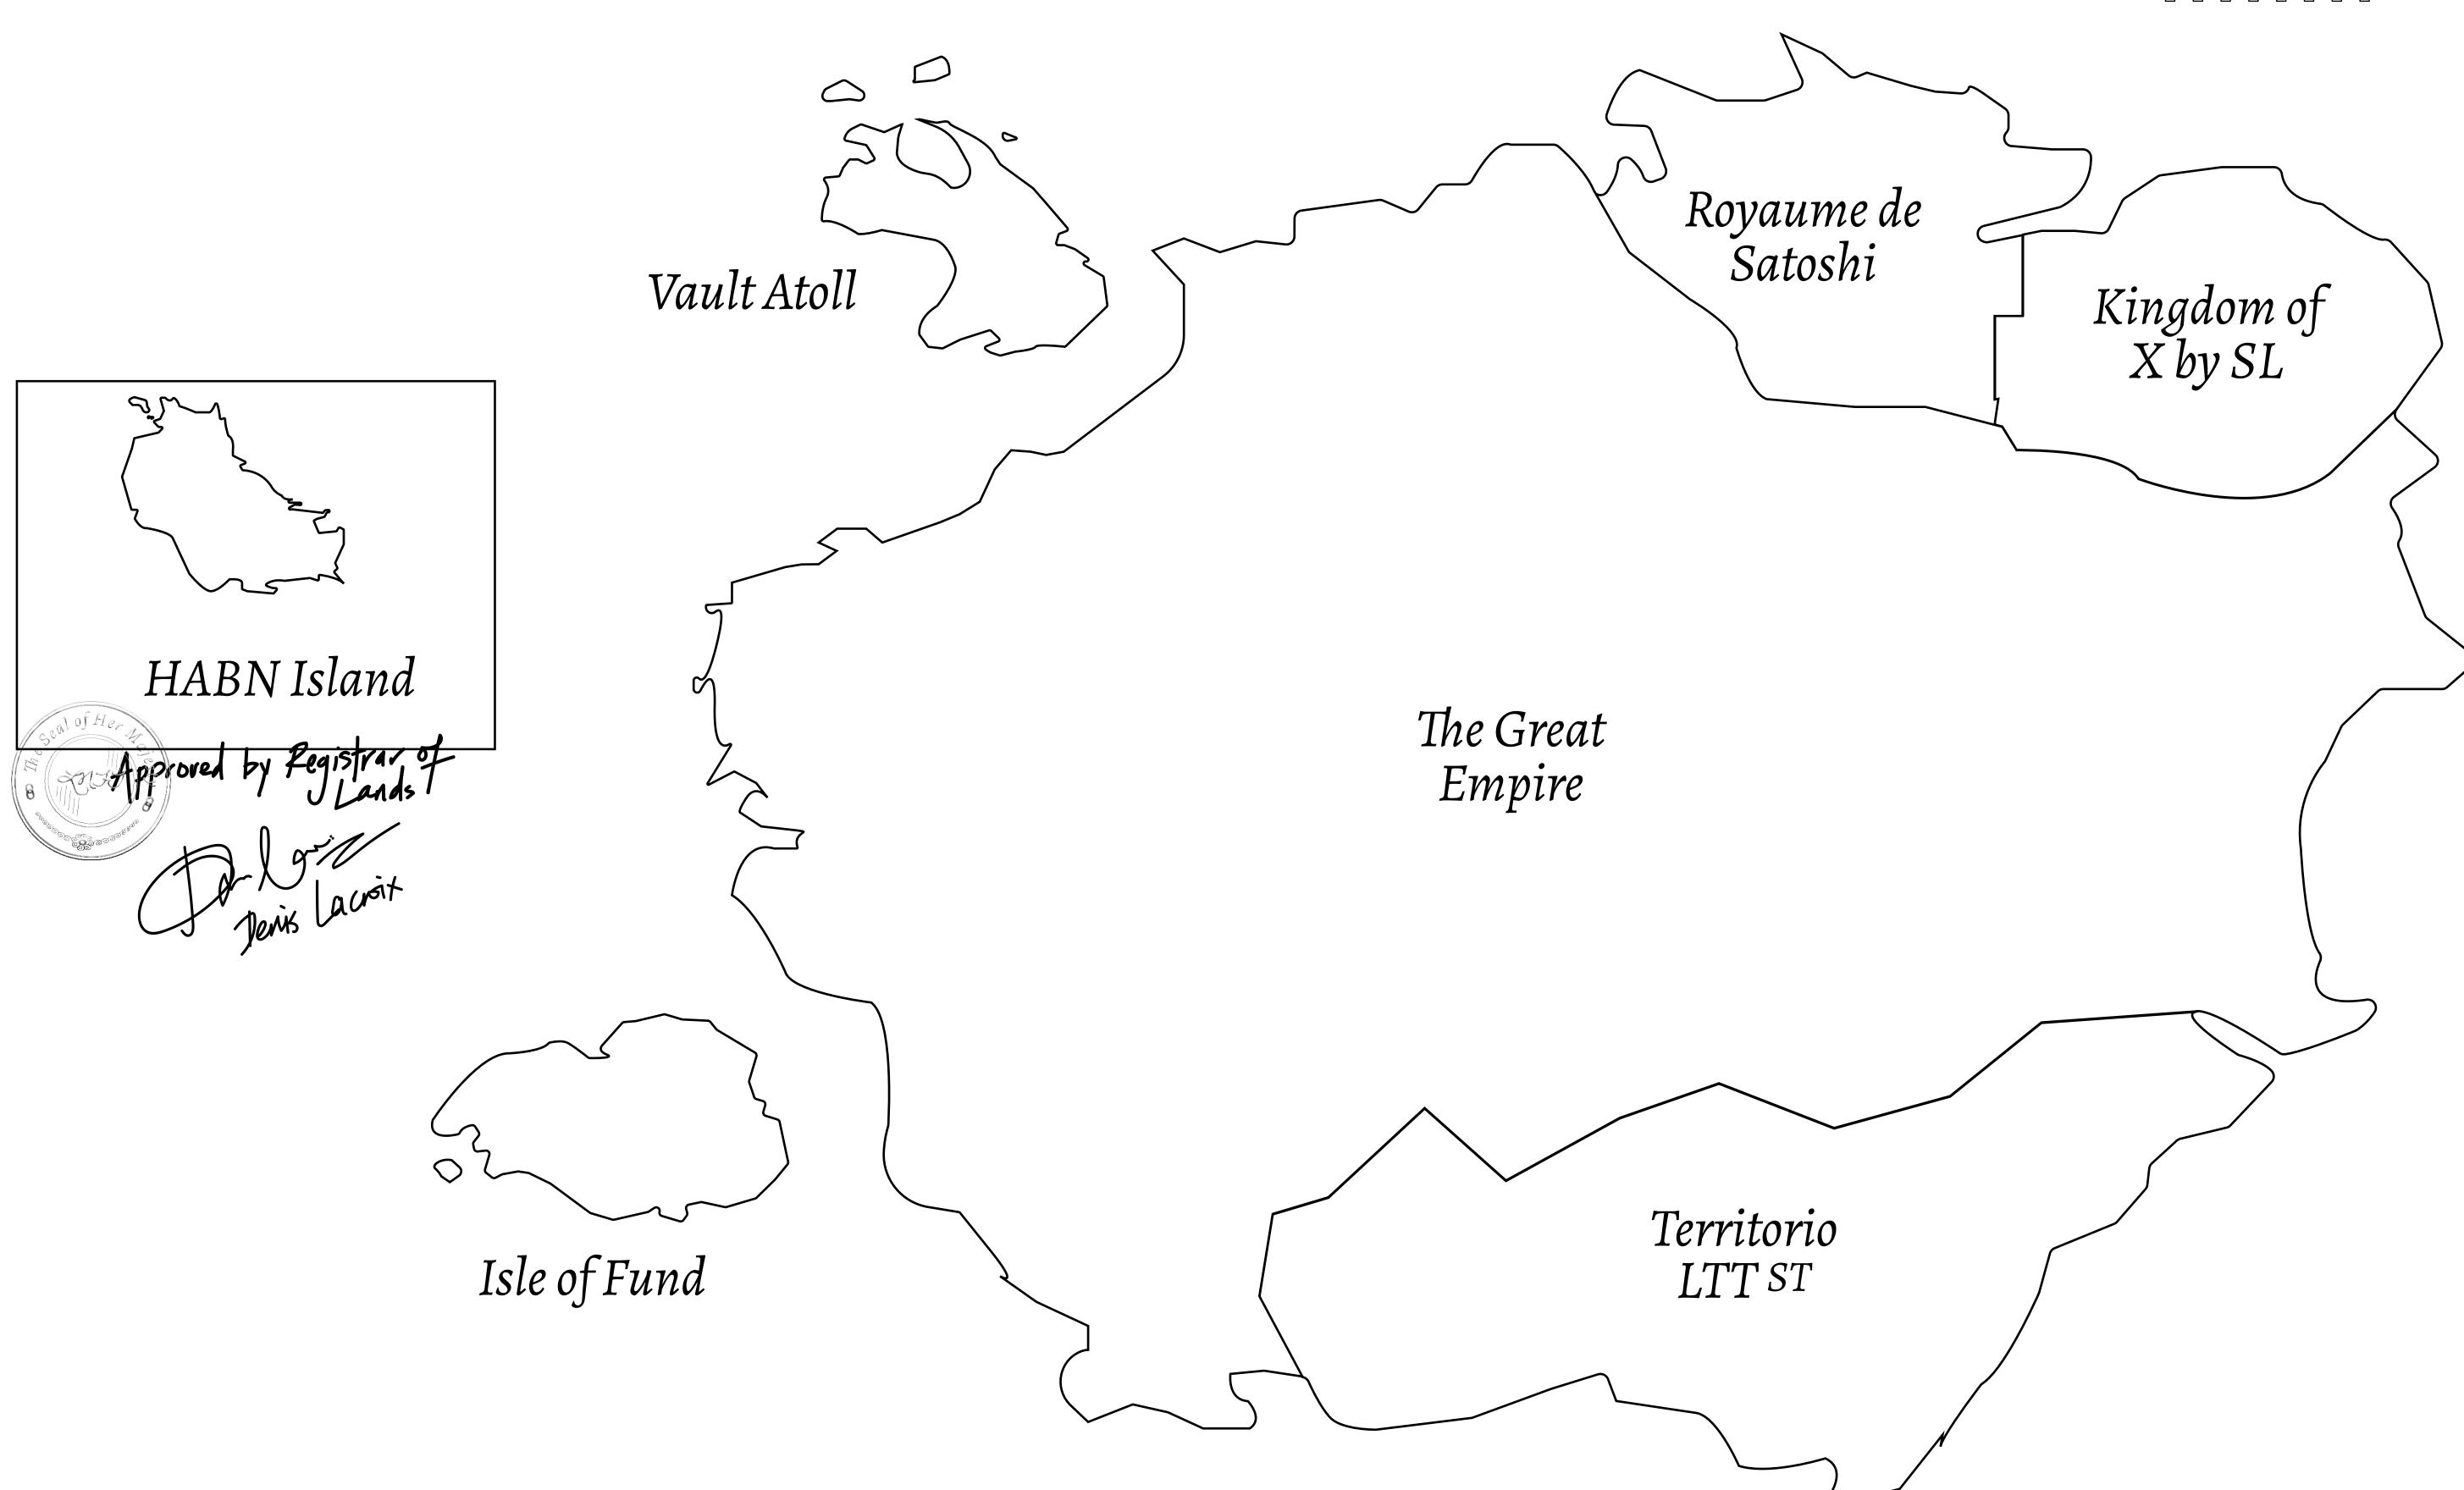

## THE BLOCK PEOPLE

HABN Island is the home of the Block Quarry, the operations center of the sophisticated tools that power financial transactions in the World. BUN, LTT, USDC, USDC platform credits, and NFT transactions and audits are handled on this island.

## GEOGRAPHY

COASTLINE
BORDERS
HIGHEST POINT
LOWEST POINT
PLOTS
SCALE

63.72 KM (39.59 MILES)

OCEAN

MT HEPHAESTUS +2097 M

PORT OF BLOCKCHAIN -95 M

181 1:50000

## H.M. LNFT Land Registry

H144-221121

TITLE NUMBER

ADMINISTRATIVE AREA

HABN ISLAND

ISSUED 22 November 2021

SCALE **1/50000** 

OWNER ENTITLEMENT