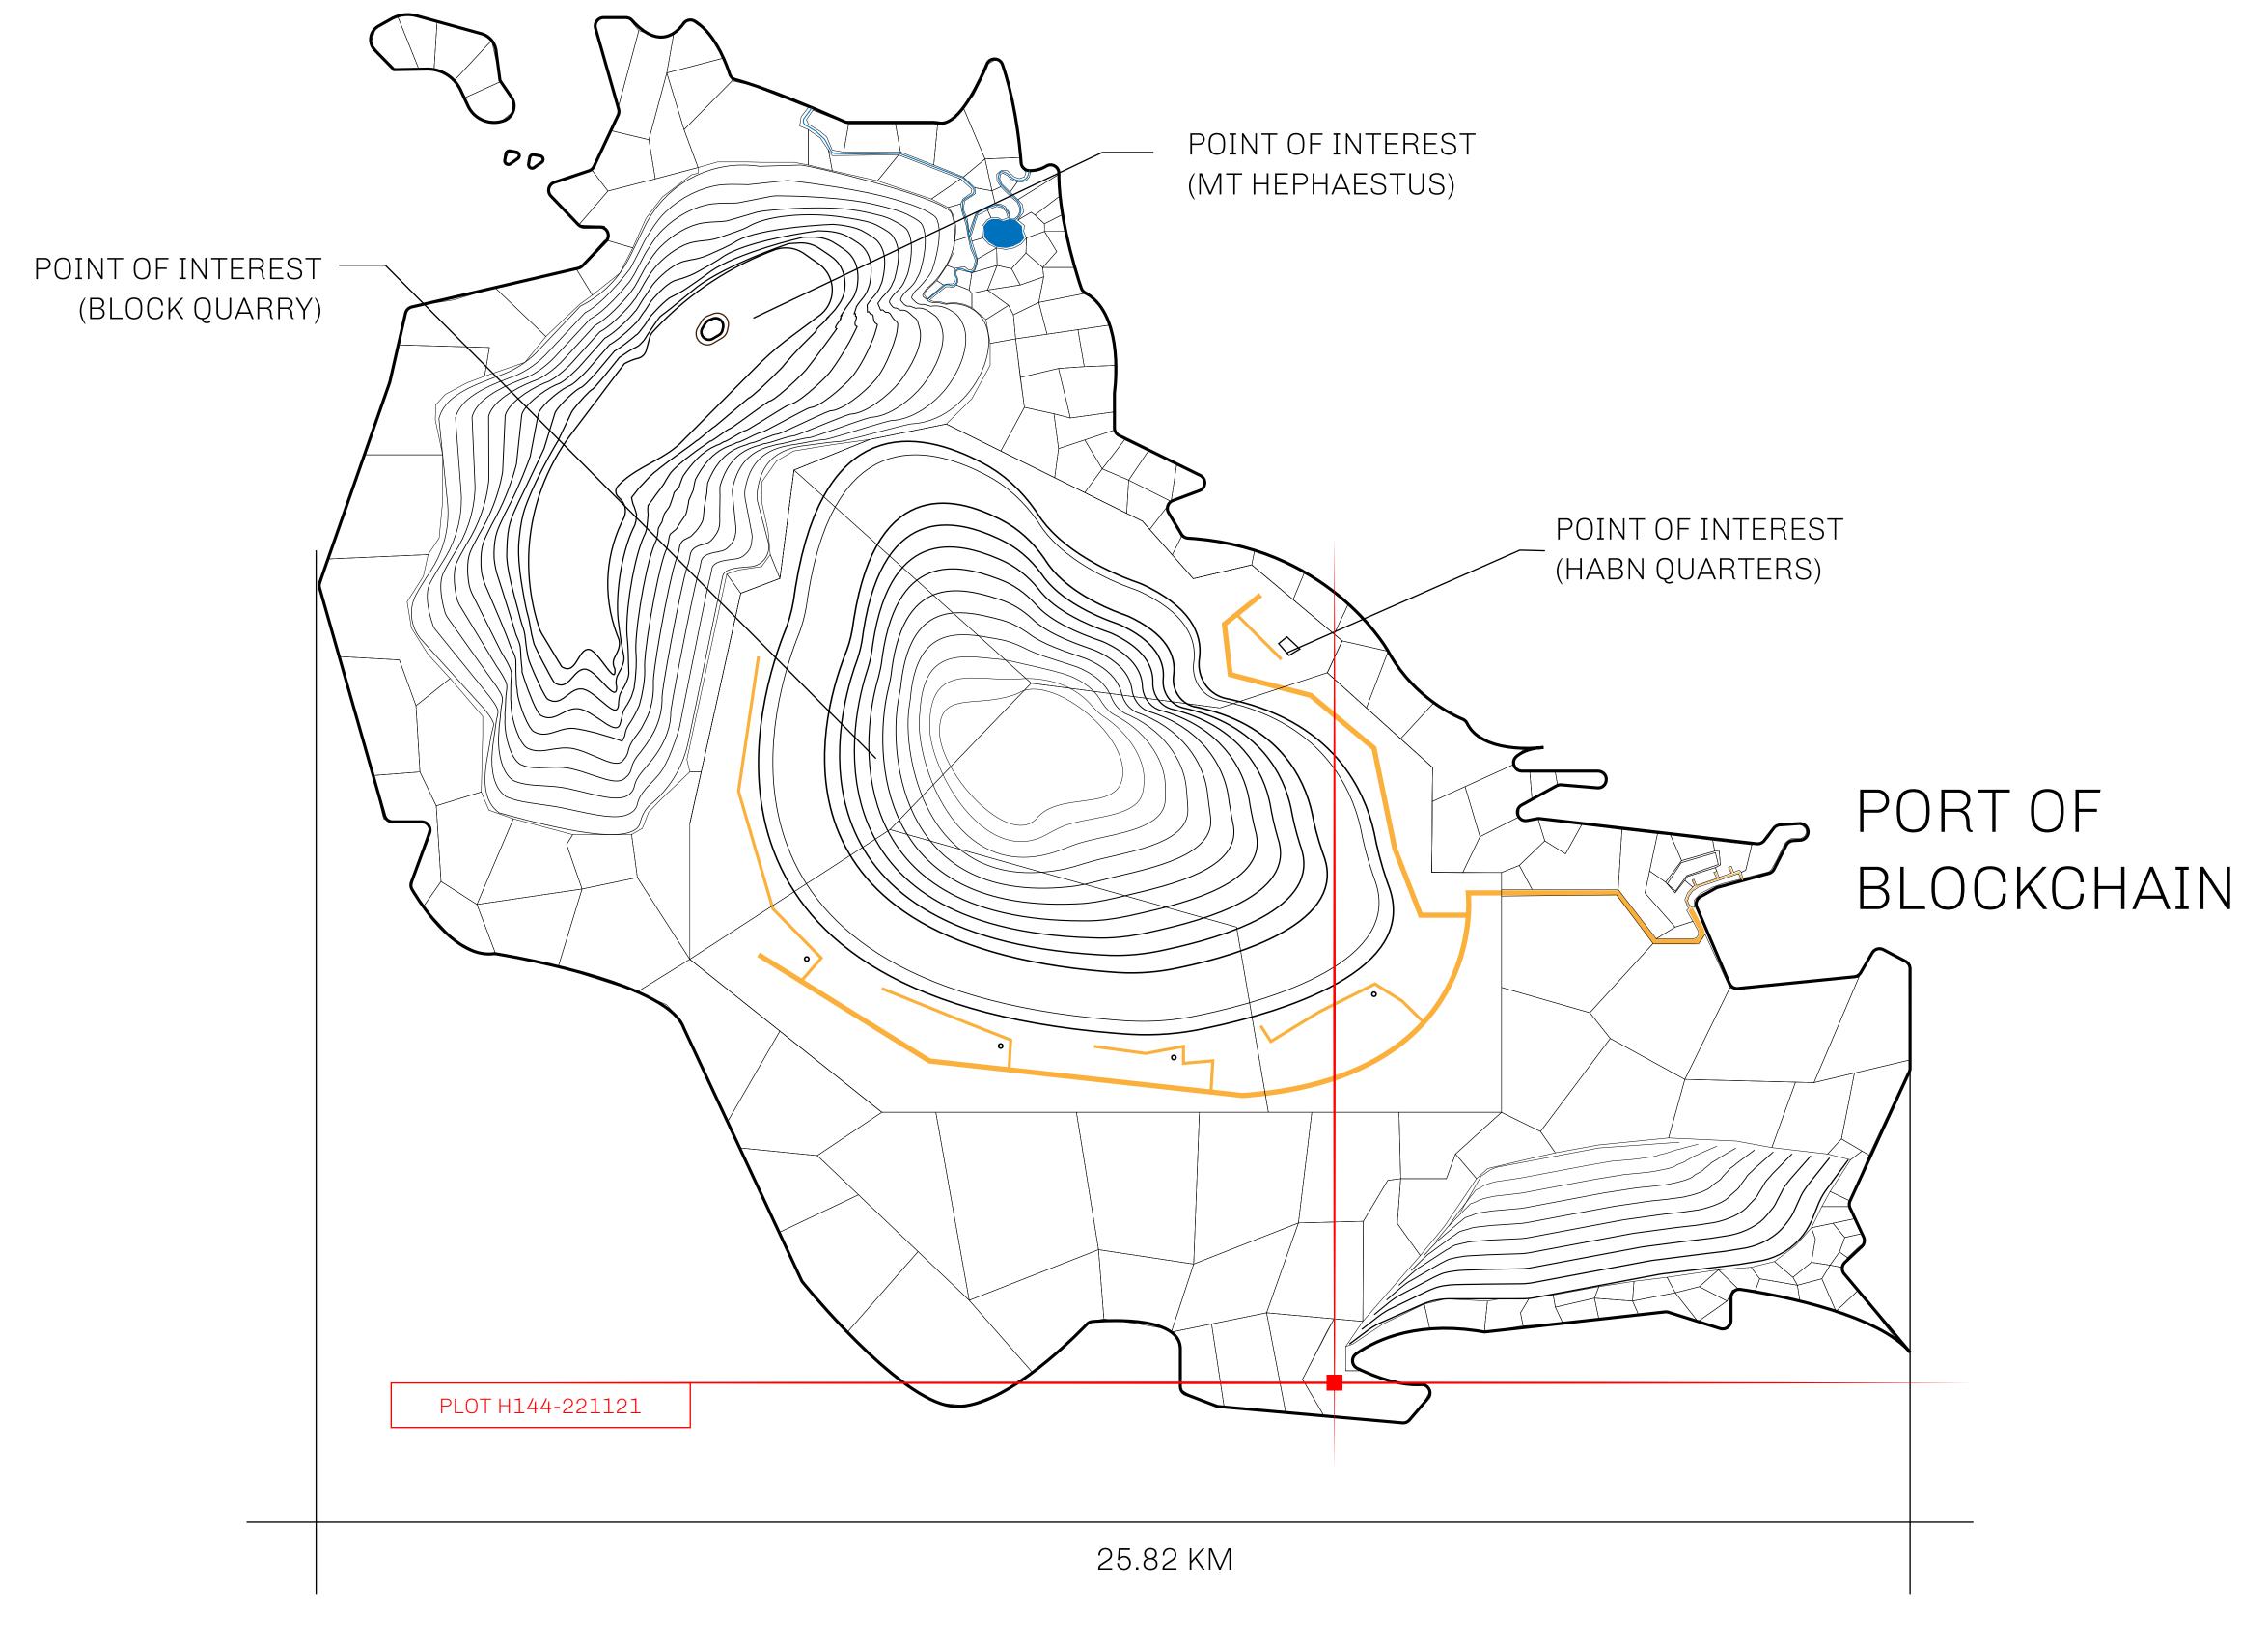

## GEOGRAPHY

COASTLINE
BORDERS
HIGHEST POINT
LOWEST POINT
PLOTS
SCALE

63.72 KM (39.59 MILES)

OCEAN

MT HEPHAESTUS +2097 M

PORT OF BLOCKCHAIN -95 M

181 1:50000

## H.M. LNFT Land Registry

H144-221121

TITLE NUMBER

ADMINISTRATIVE AREA

HABN ISLAND

ISSUED 22 November 2021

SCALE **1/50000** 

OWNER ENTITLEMENT