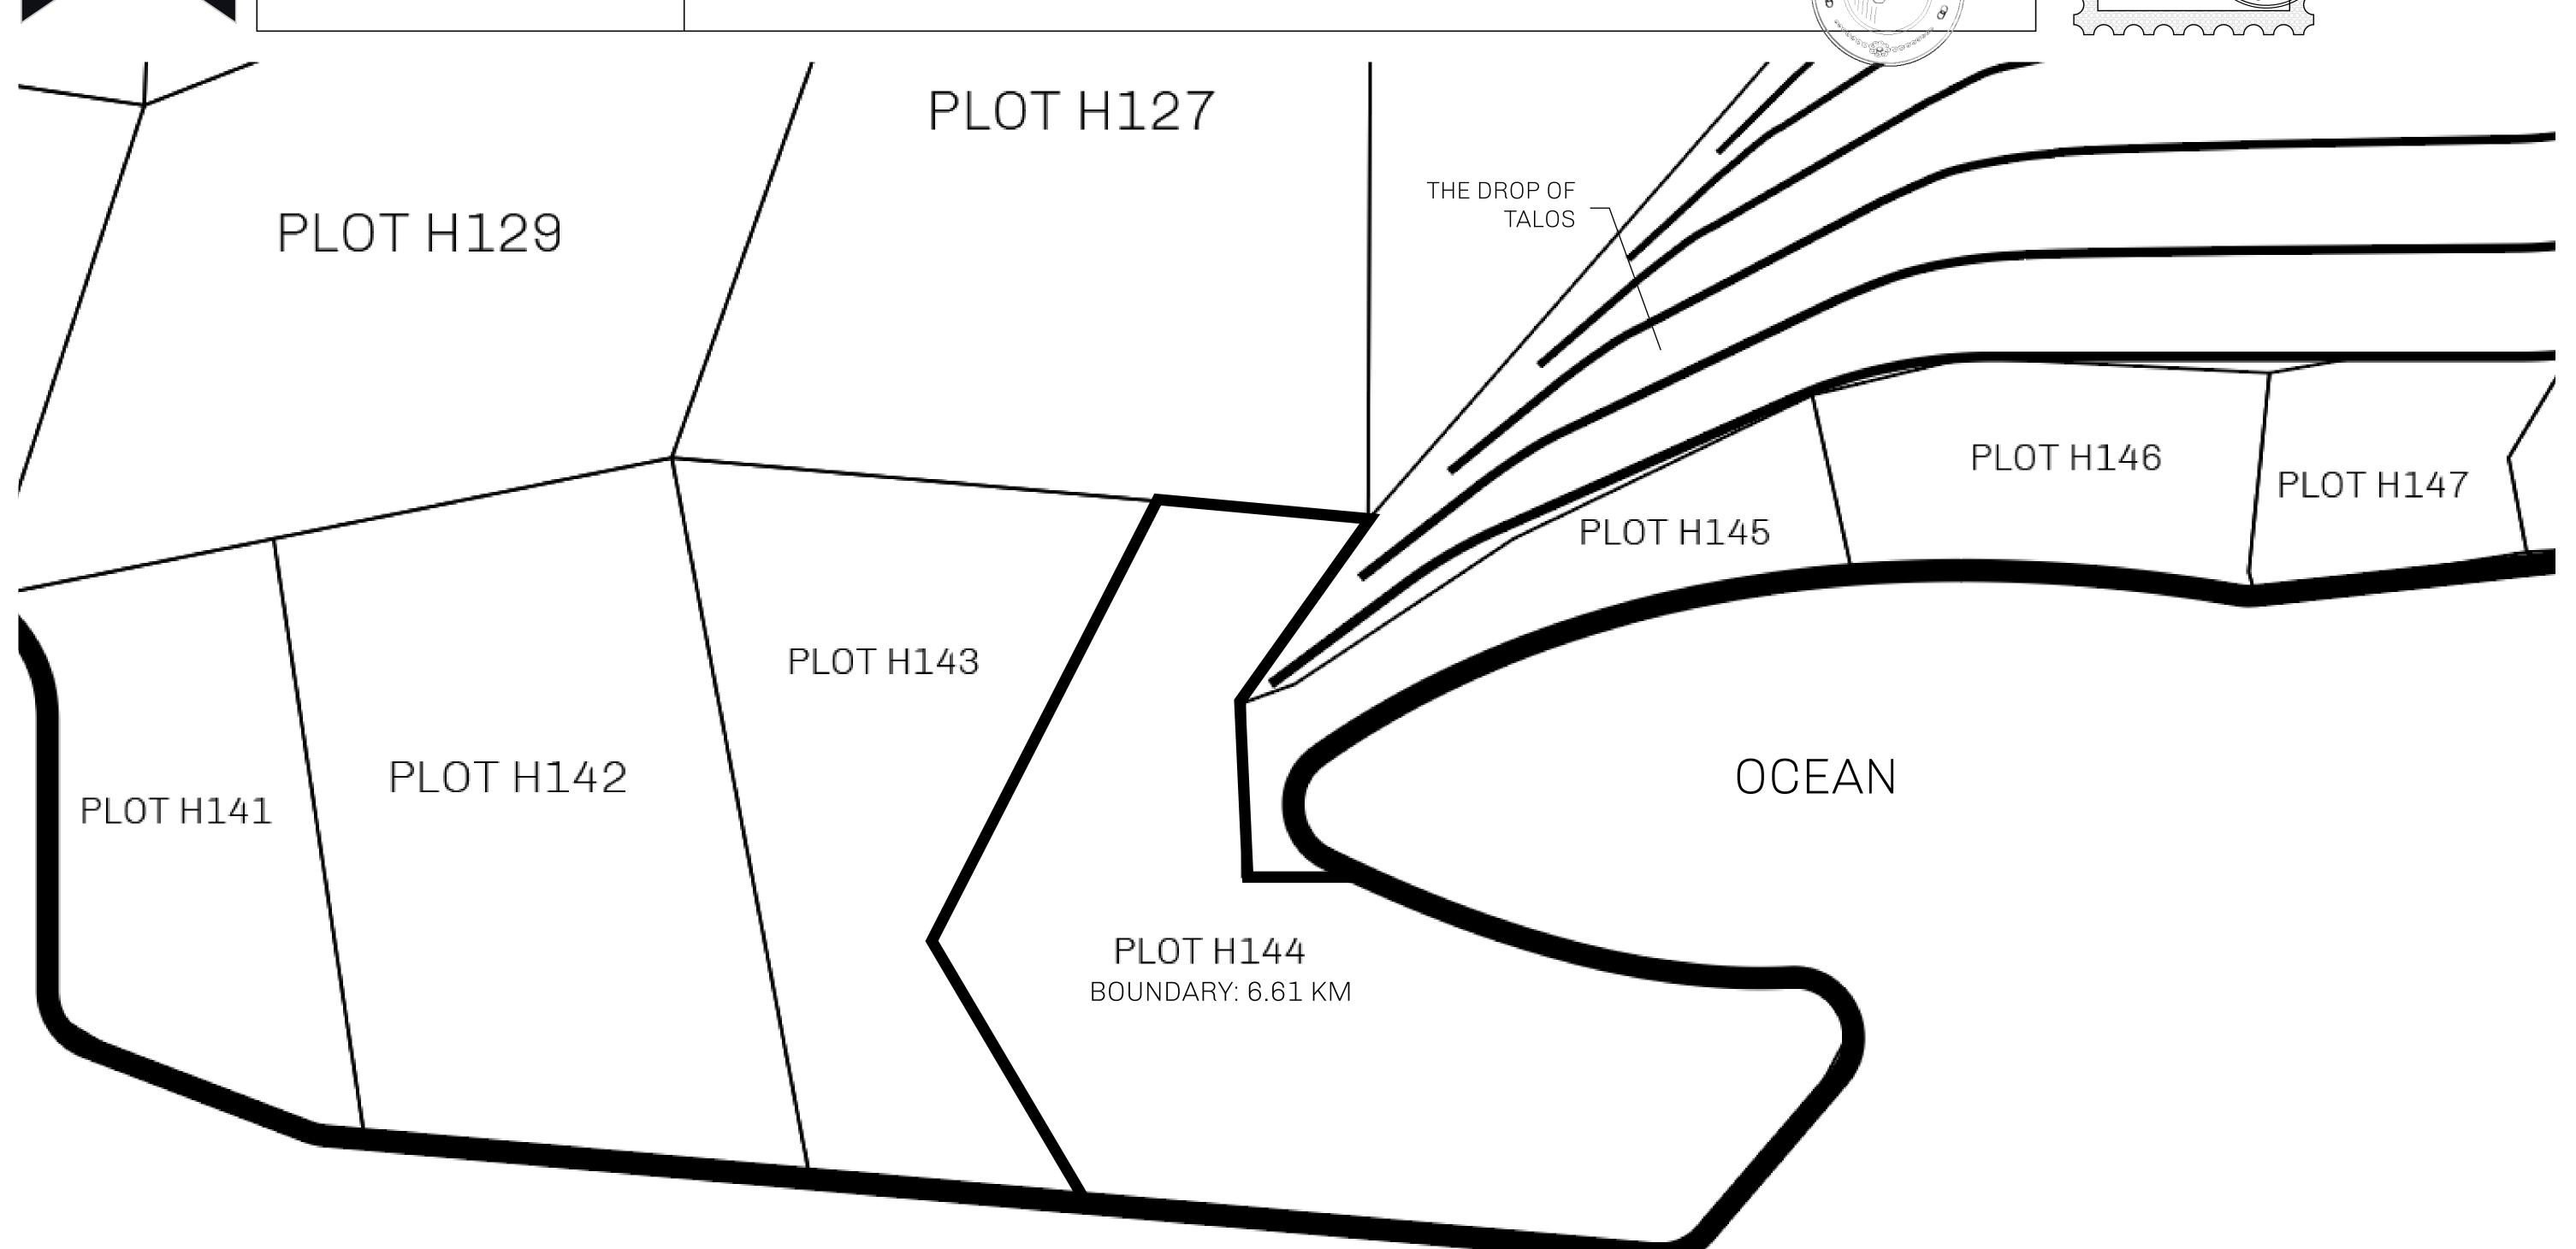

## H.M. LNFT Land Registry

H144-221121

TITLE NUMBER

ADMINISTRATIVE AREA

HABN ISLAND

ISSUED 22 November 2021

SCALE **1/50000** 

OWNER ENTITLEMENT