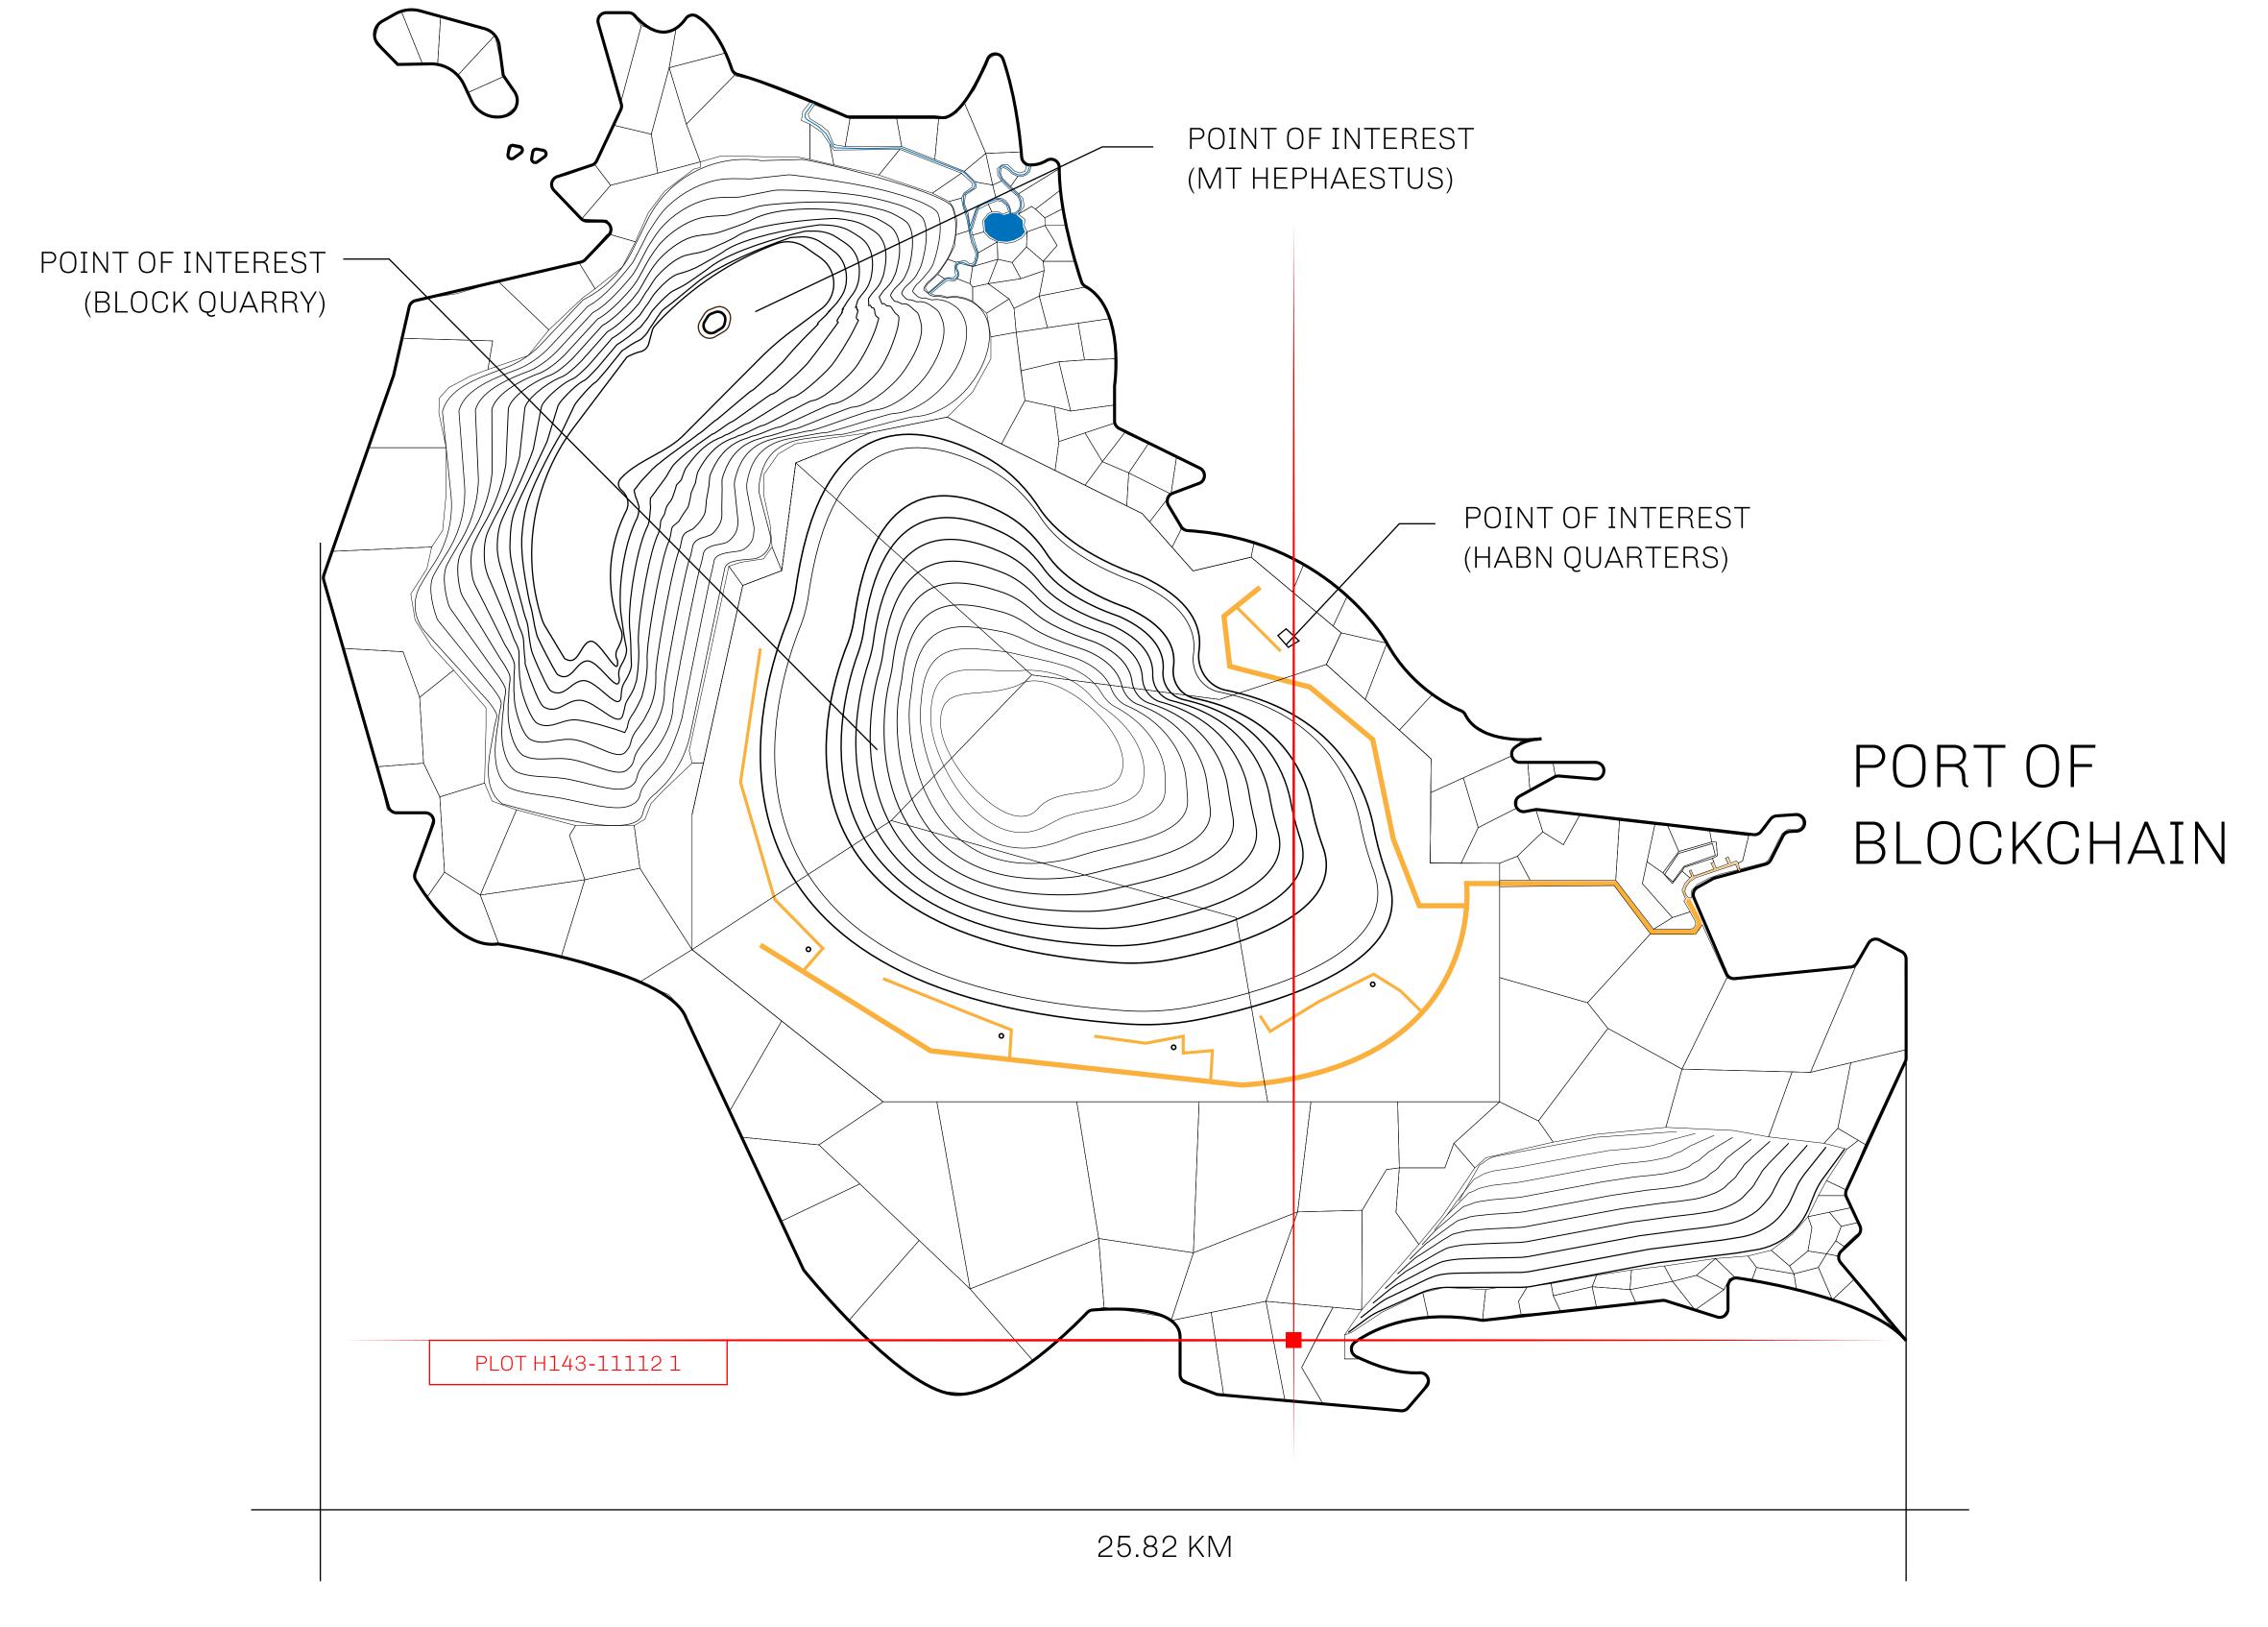

## THE BLOCK PEOPLE

HABN Island is the home of the Block Quarry, the operations center of the sophisticated tools that power financial transactions in the World. BUN, LTT, USDC, USDC platform credits, and NFT transactions and audits are handled on this island.

## GEOGRAPHY

COASTLINE BORDERS

HIGHEST POINT LOWEST POINT

PLOTS SCALE 63.72 KM (39.59 MILES)

OCEAN

MT HEPHAESTUS +2097 M
PORT OF BLOCKCHAIN -95 M

181 1:50000

## H.M. LNFT Land Registry

H143-111121

TITLE NUMBER

ADMINISTRATIVE AREA

HABN ISLAND

ISSUED 11 November 2021

SCALE **1/50000** 

SNJJ E