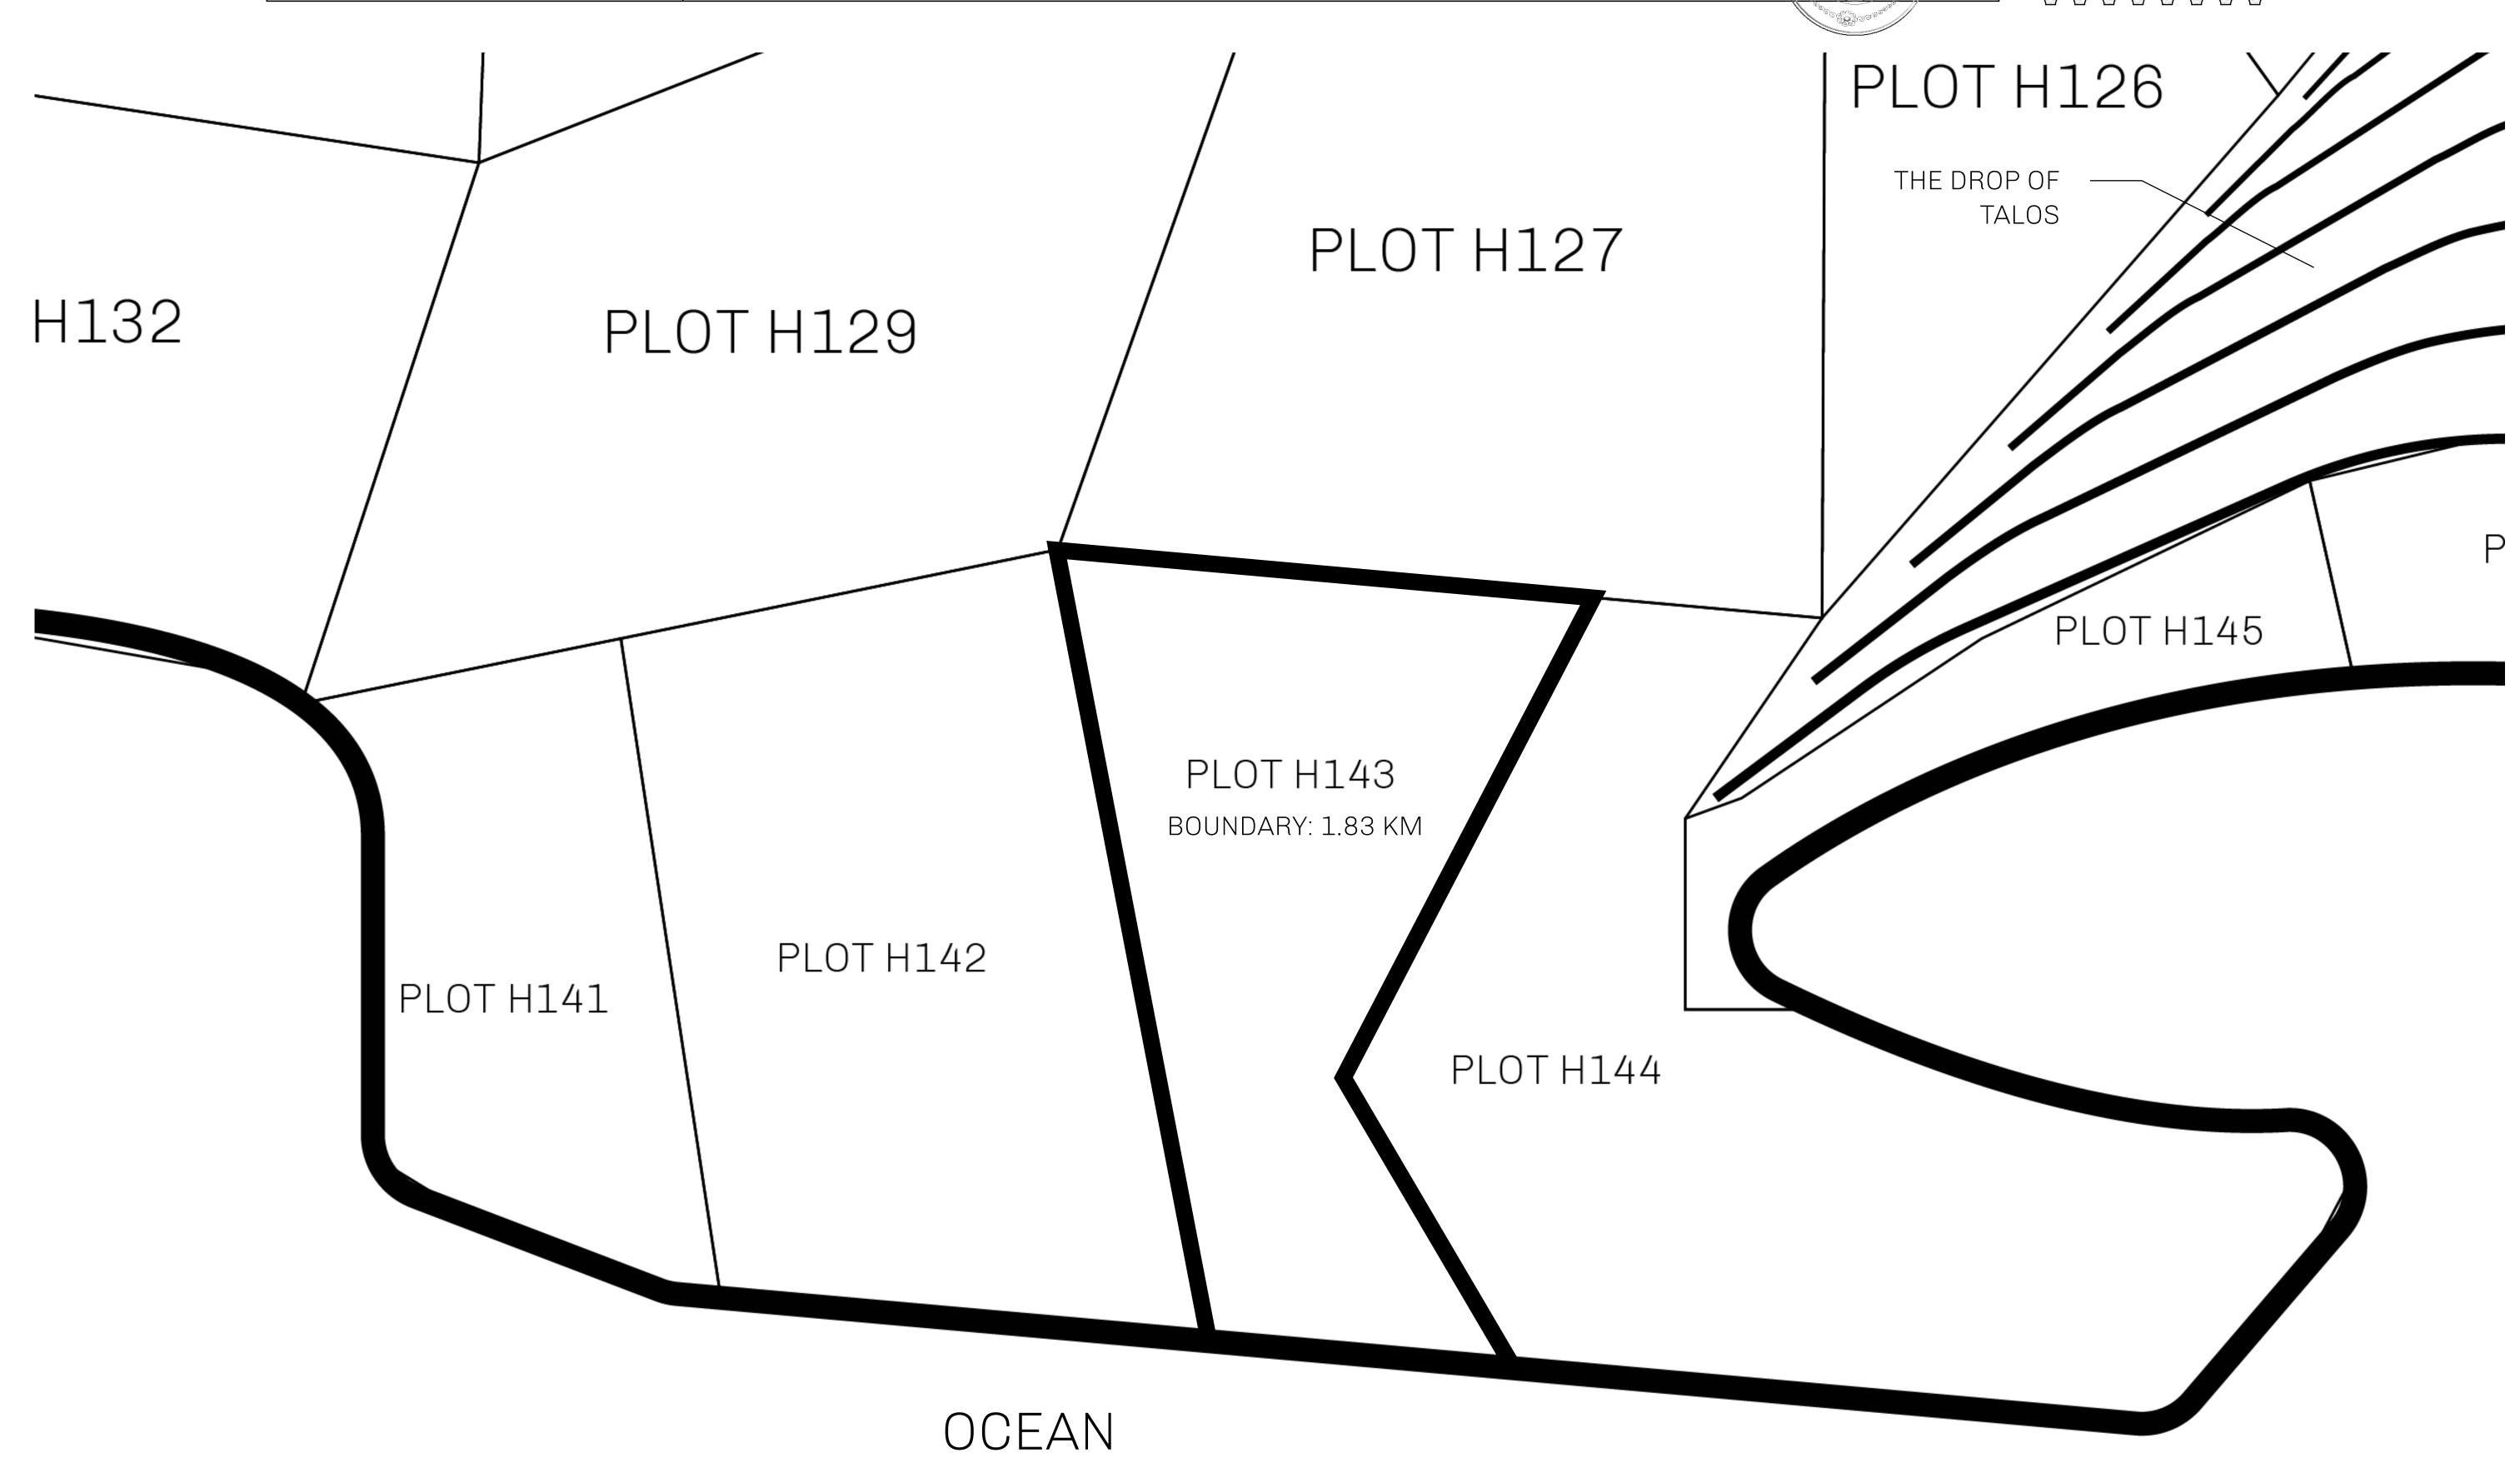

## H.M. LNFT Land Registry

H143-111121

TITLE NUMBER

ADMINISTRATIVE AREA

HABN ISLAND

ISSUED 11 November 2021

SCALE **1/50000** 

SNJJ E

OWNER ENTITLEMENT

**Type W-HABN: Mint 4 NFT Stories** 