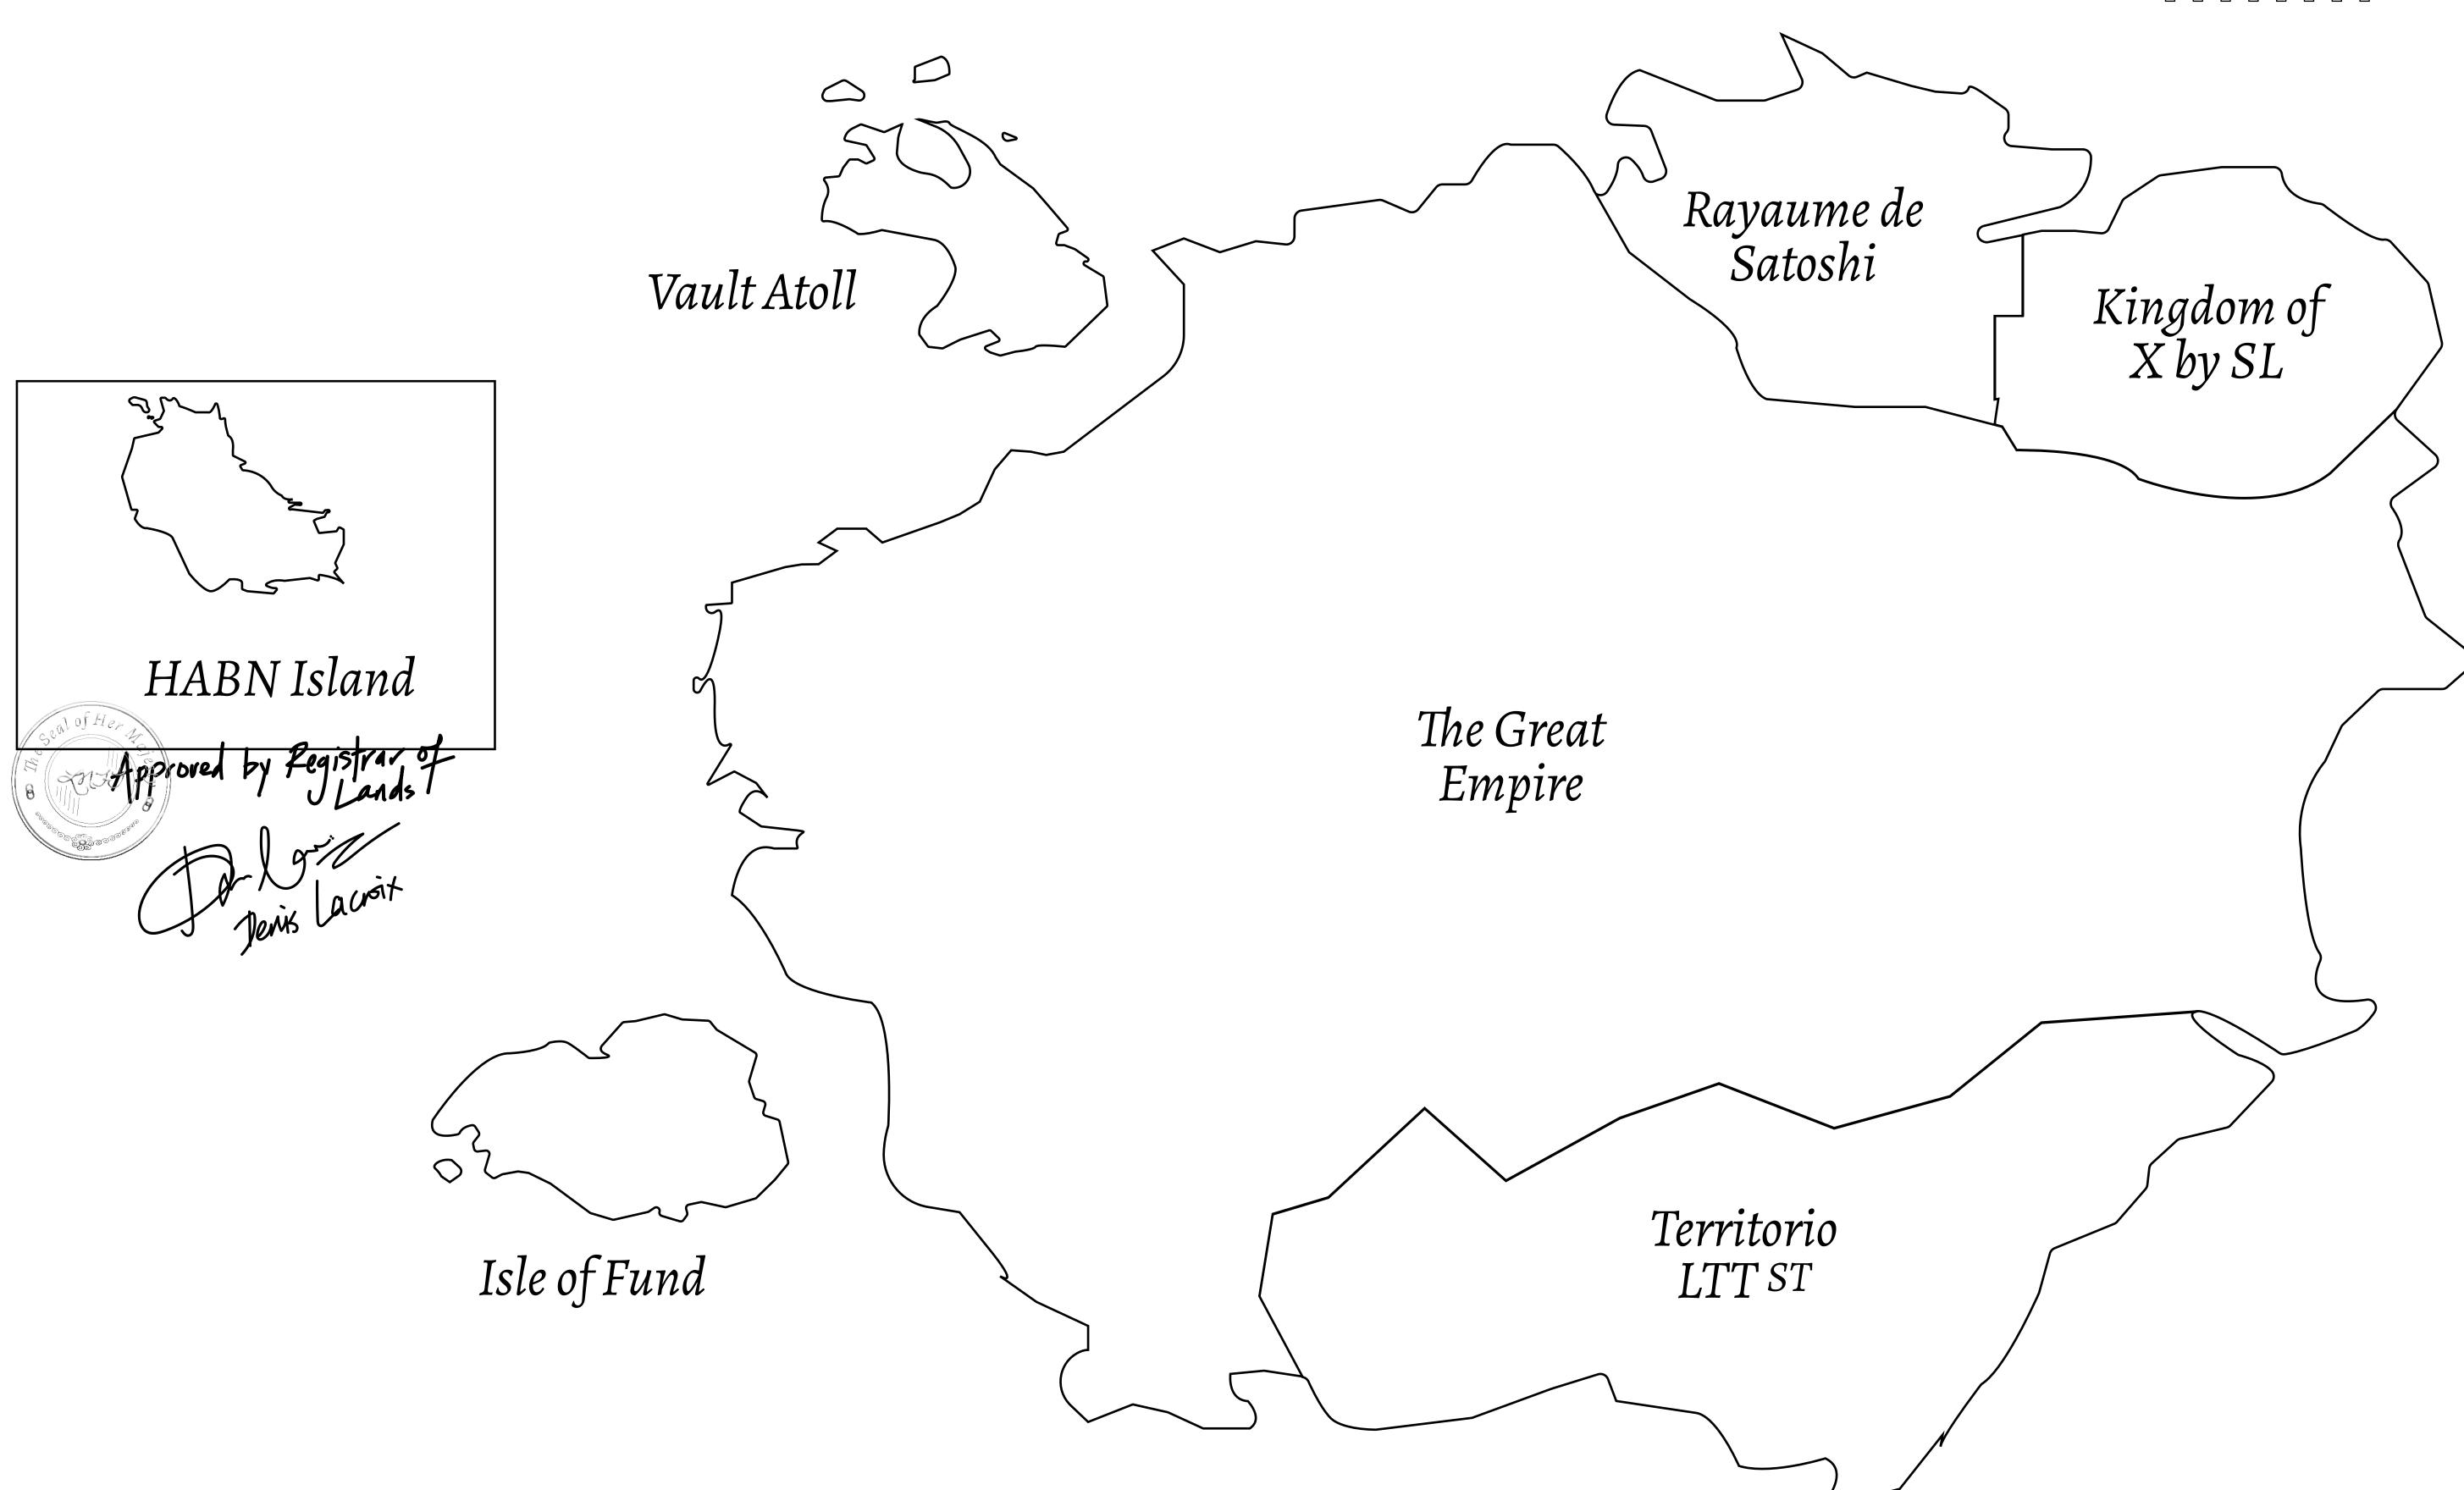

## THE BLOCK PEOPLE

HABN Island is the home of the Block Quarry, the operations center of the sophisticated tools that power financial transactions in the World. BUN, LTT, USDC, USDC platform credits, and NFT transactions and audits are handled on this island.

## GEOGRAPHY

COASTLINE BORDERS

HIGHEST POINT LOWEST POINT

PLOTS SCALE 63.72 KM (39.59 MILES)

OCEAN

MT HEPHAESTUS +2097 M
PORT OF BLOCKCHAIN -95 M

181 1:50000

## H.M. LNFT Land Registry

H143-111121

TITLE NUMBER

ADMINISTRATIVE AREA

HABN ISLAND

ISSUED 11 November 2021

SCALE **1/50000** 

SNJJ E