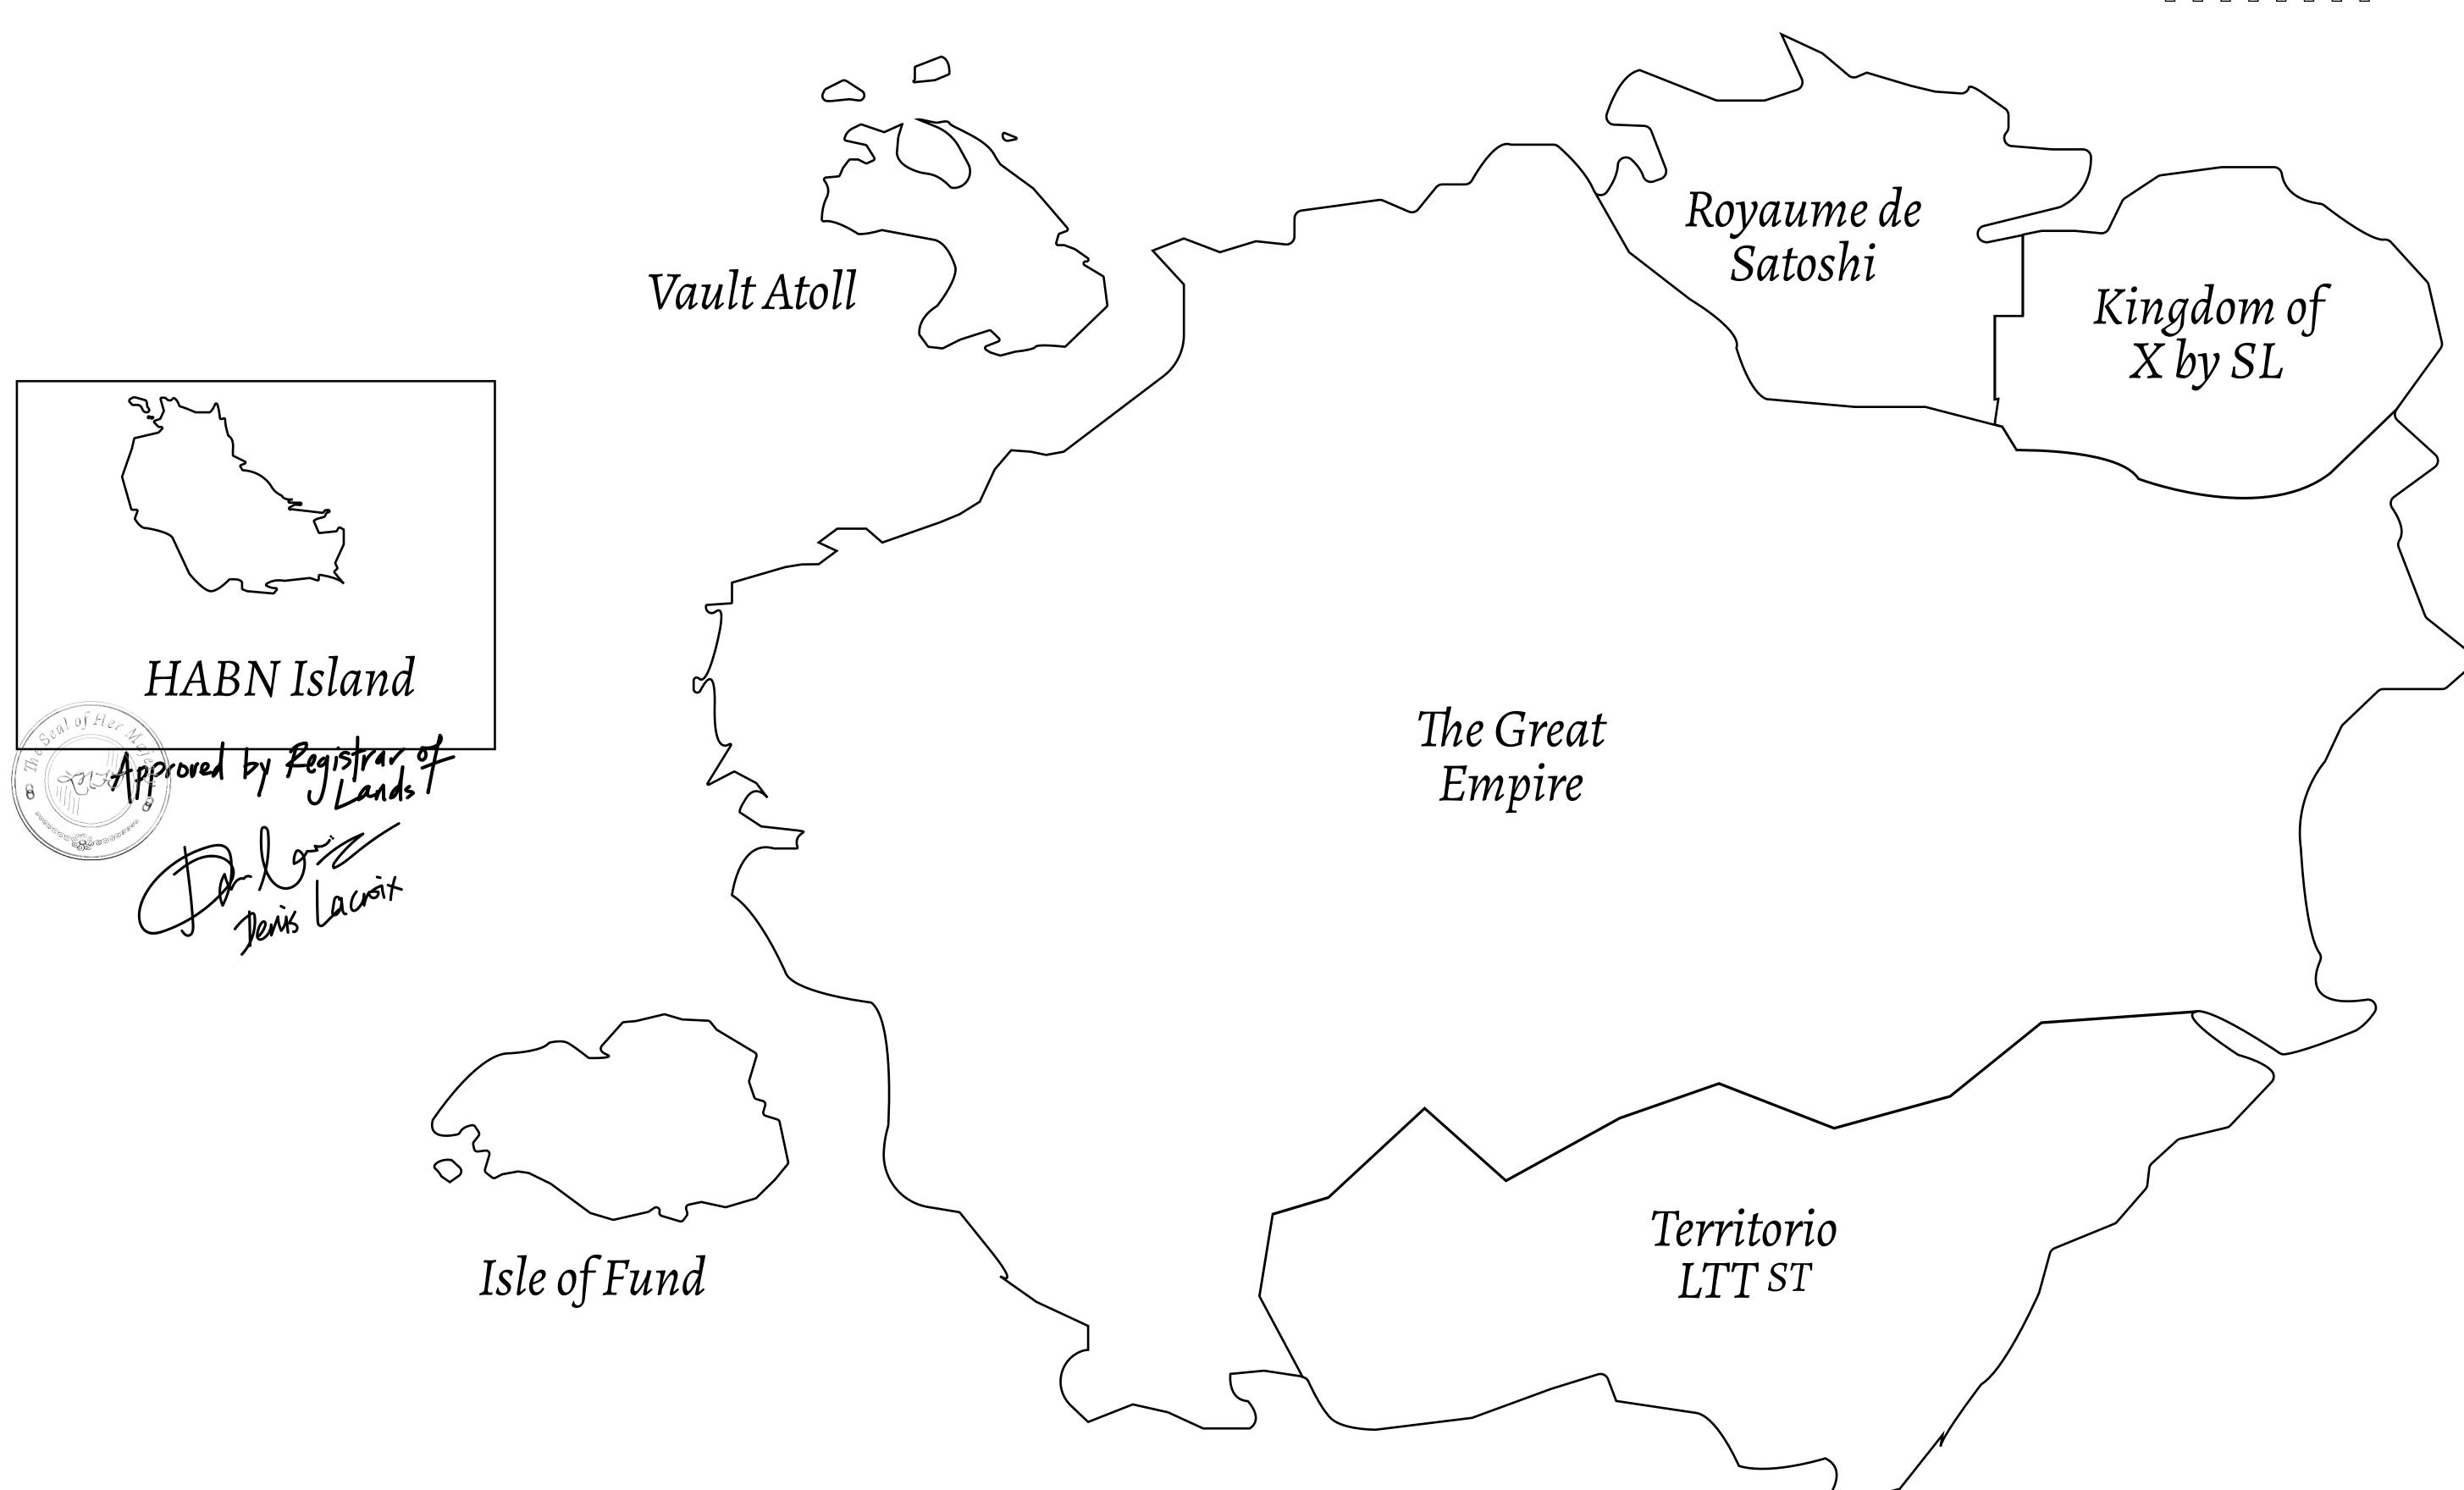

## GEOGRAPHY

COASTLINE
BORDERS
HIGHEST POINT
LOWEST POINT
PLOTS
SCALE

63.72 KM (39.59 MILES)

OCEAN

MT HEPHAESTUS +2097 M PORT OF BLOCKCHAIN -95 M

181 1:50000

## H.M. LNFT Land Registry

H142-221121

TITLE NUMBER

ADMINISTRATIVE AREA

HABN ISLAND

ISSUED 22 November 2021

BJ.

SCALE **1/50000** 