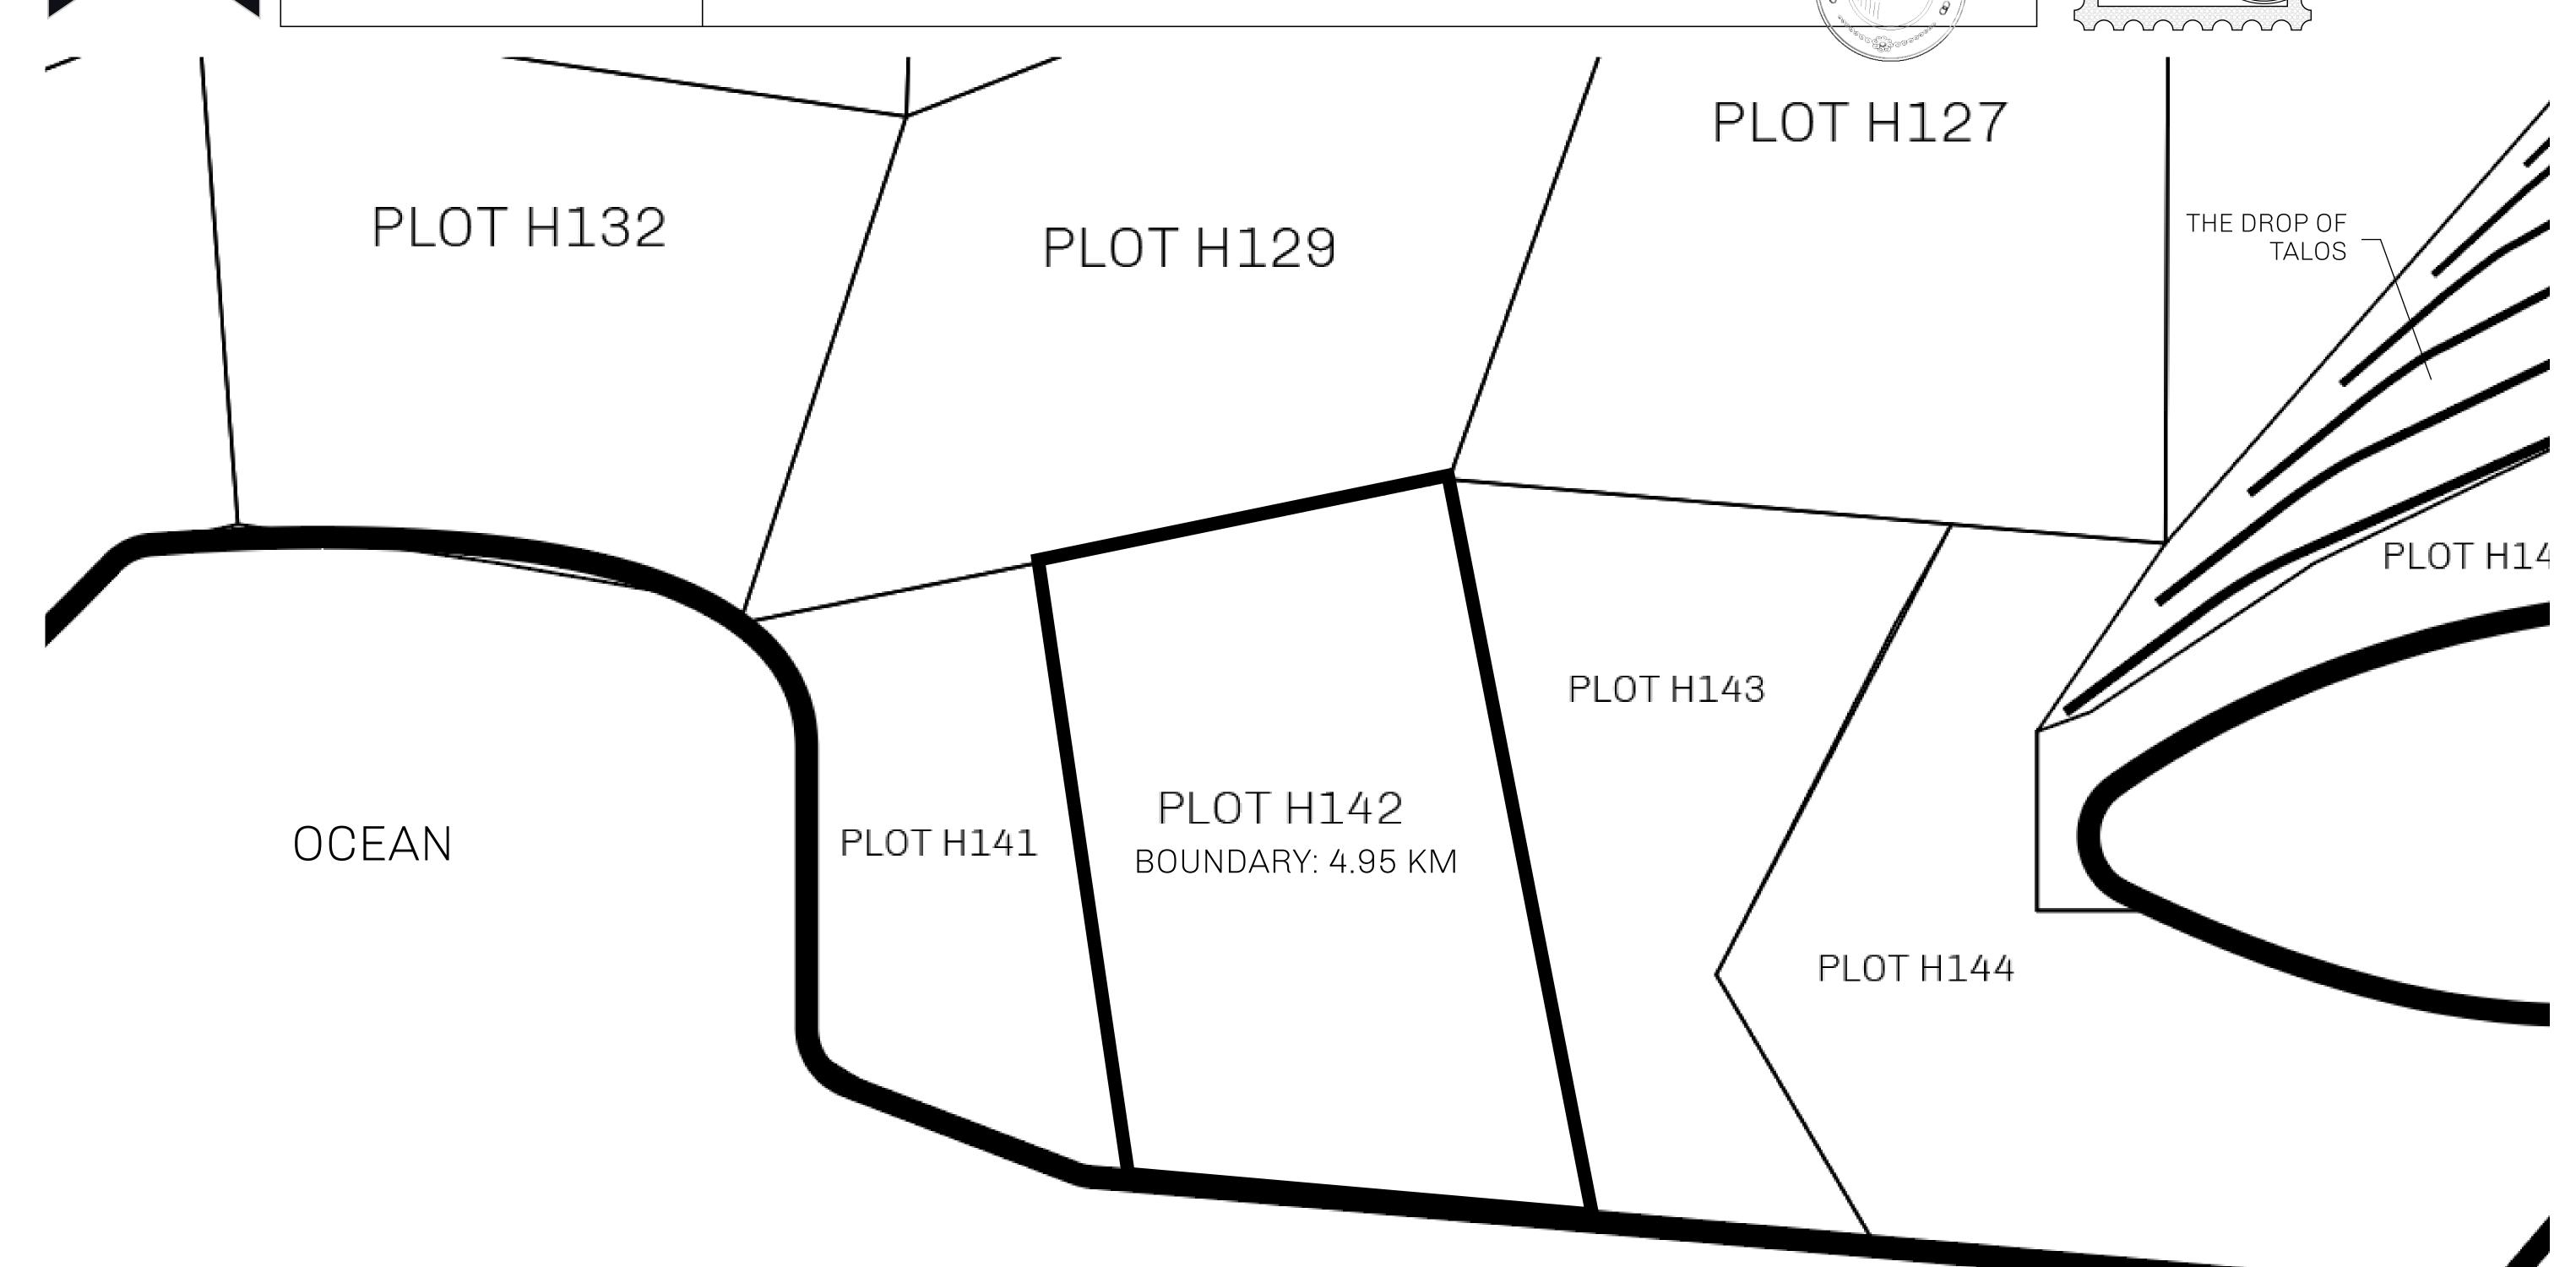

## GEOGRAPHY

COASTLINE
BORDERS
HIGHEST POINT
LOWEST POINT
PLOTS
SCALE

63.72 KM (39.59 MILES)

OCEAN

MT HEPHAESTUS +2097 M PORT OF BLOCKCHAIN -95 M

181 1:50000

## H.M. LNFT Land Registry

H142-221121

TITLE NUMBER

ADMINISTRATIVE AREA

HABN ISLAND

ISSUED 22 November 2021

BJ.

SCALE **1/50000** 