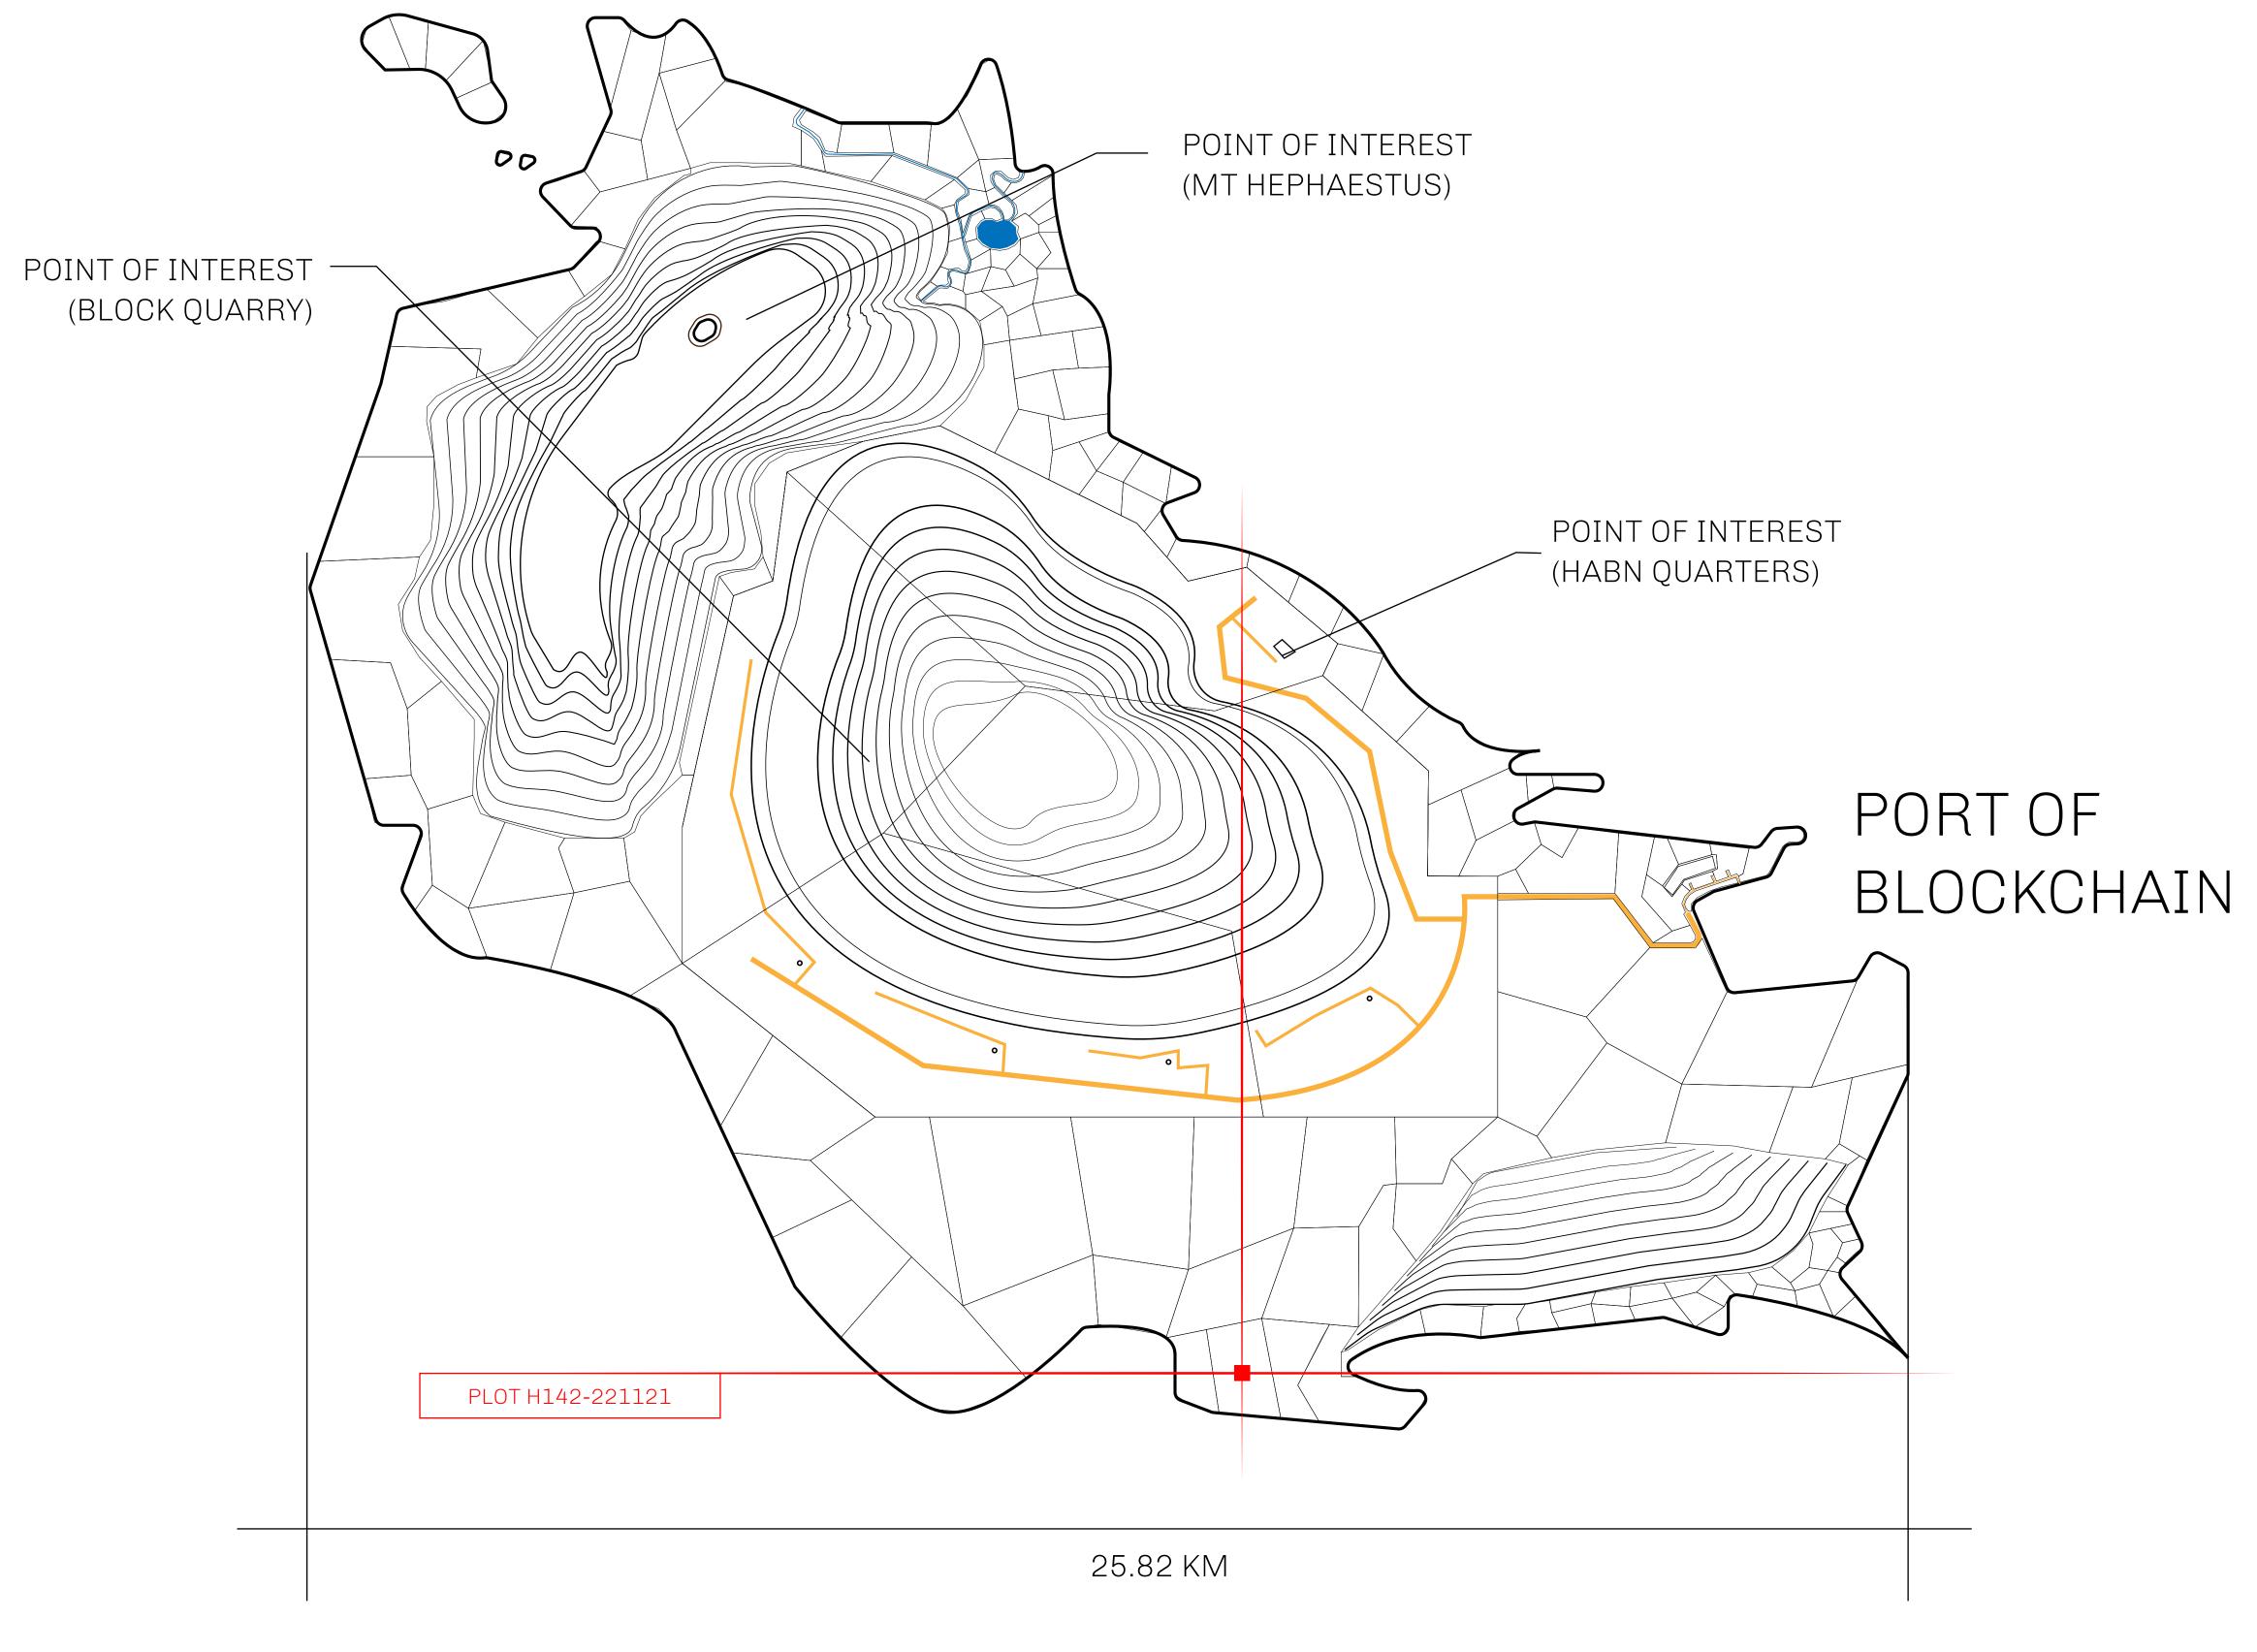

## THE BLOCK PEOPLE

HABN Island is the home of the Block Quarry, the operations center of the sophisticated tools that power financial transactions in the World. BUN, LTT, USDC, USDC platform credits, and NFT transactions and audits are handled on this island.

## GEOGRAPHY

COASTLINE
BORDERS
HIGHEST POINT
LOWEST POINT
PLOTS
SCALE

63.72 KM (39.59 MILES)

OCEAN

MT HEPHAESTUS +2097 M PORT OF BLOCKCHAIN -95 M

181 1:50000

## H.M. LNFT Land Registry

H142-221121

TITLE NUMBER

ADMINISTRATIVE AREA

HABN ISLAND

ISSUED 22 November 2021

BJ.

SCALE **1/50000** 