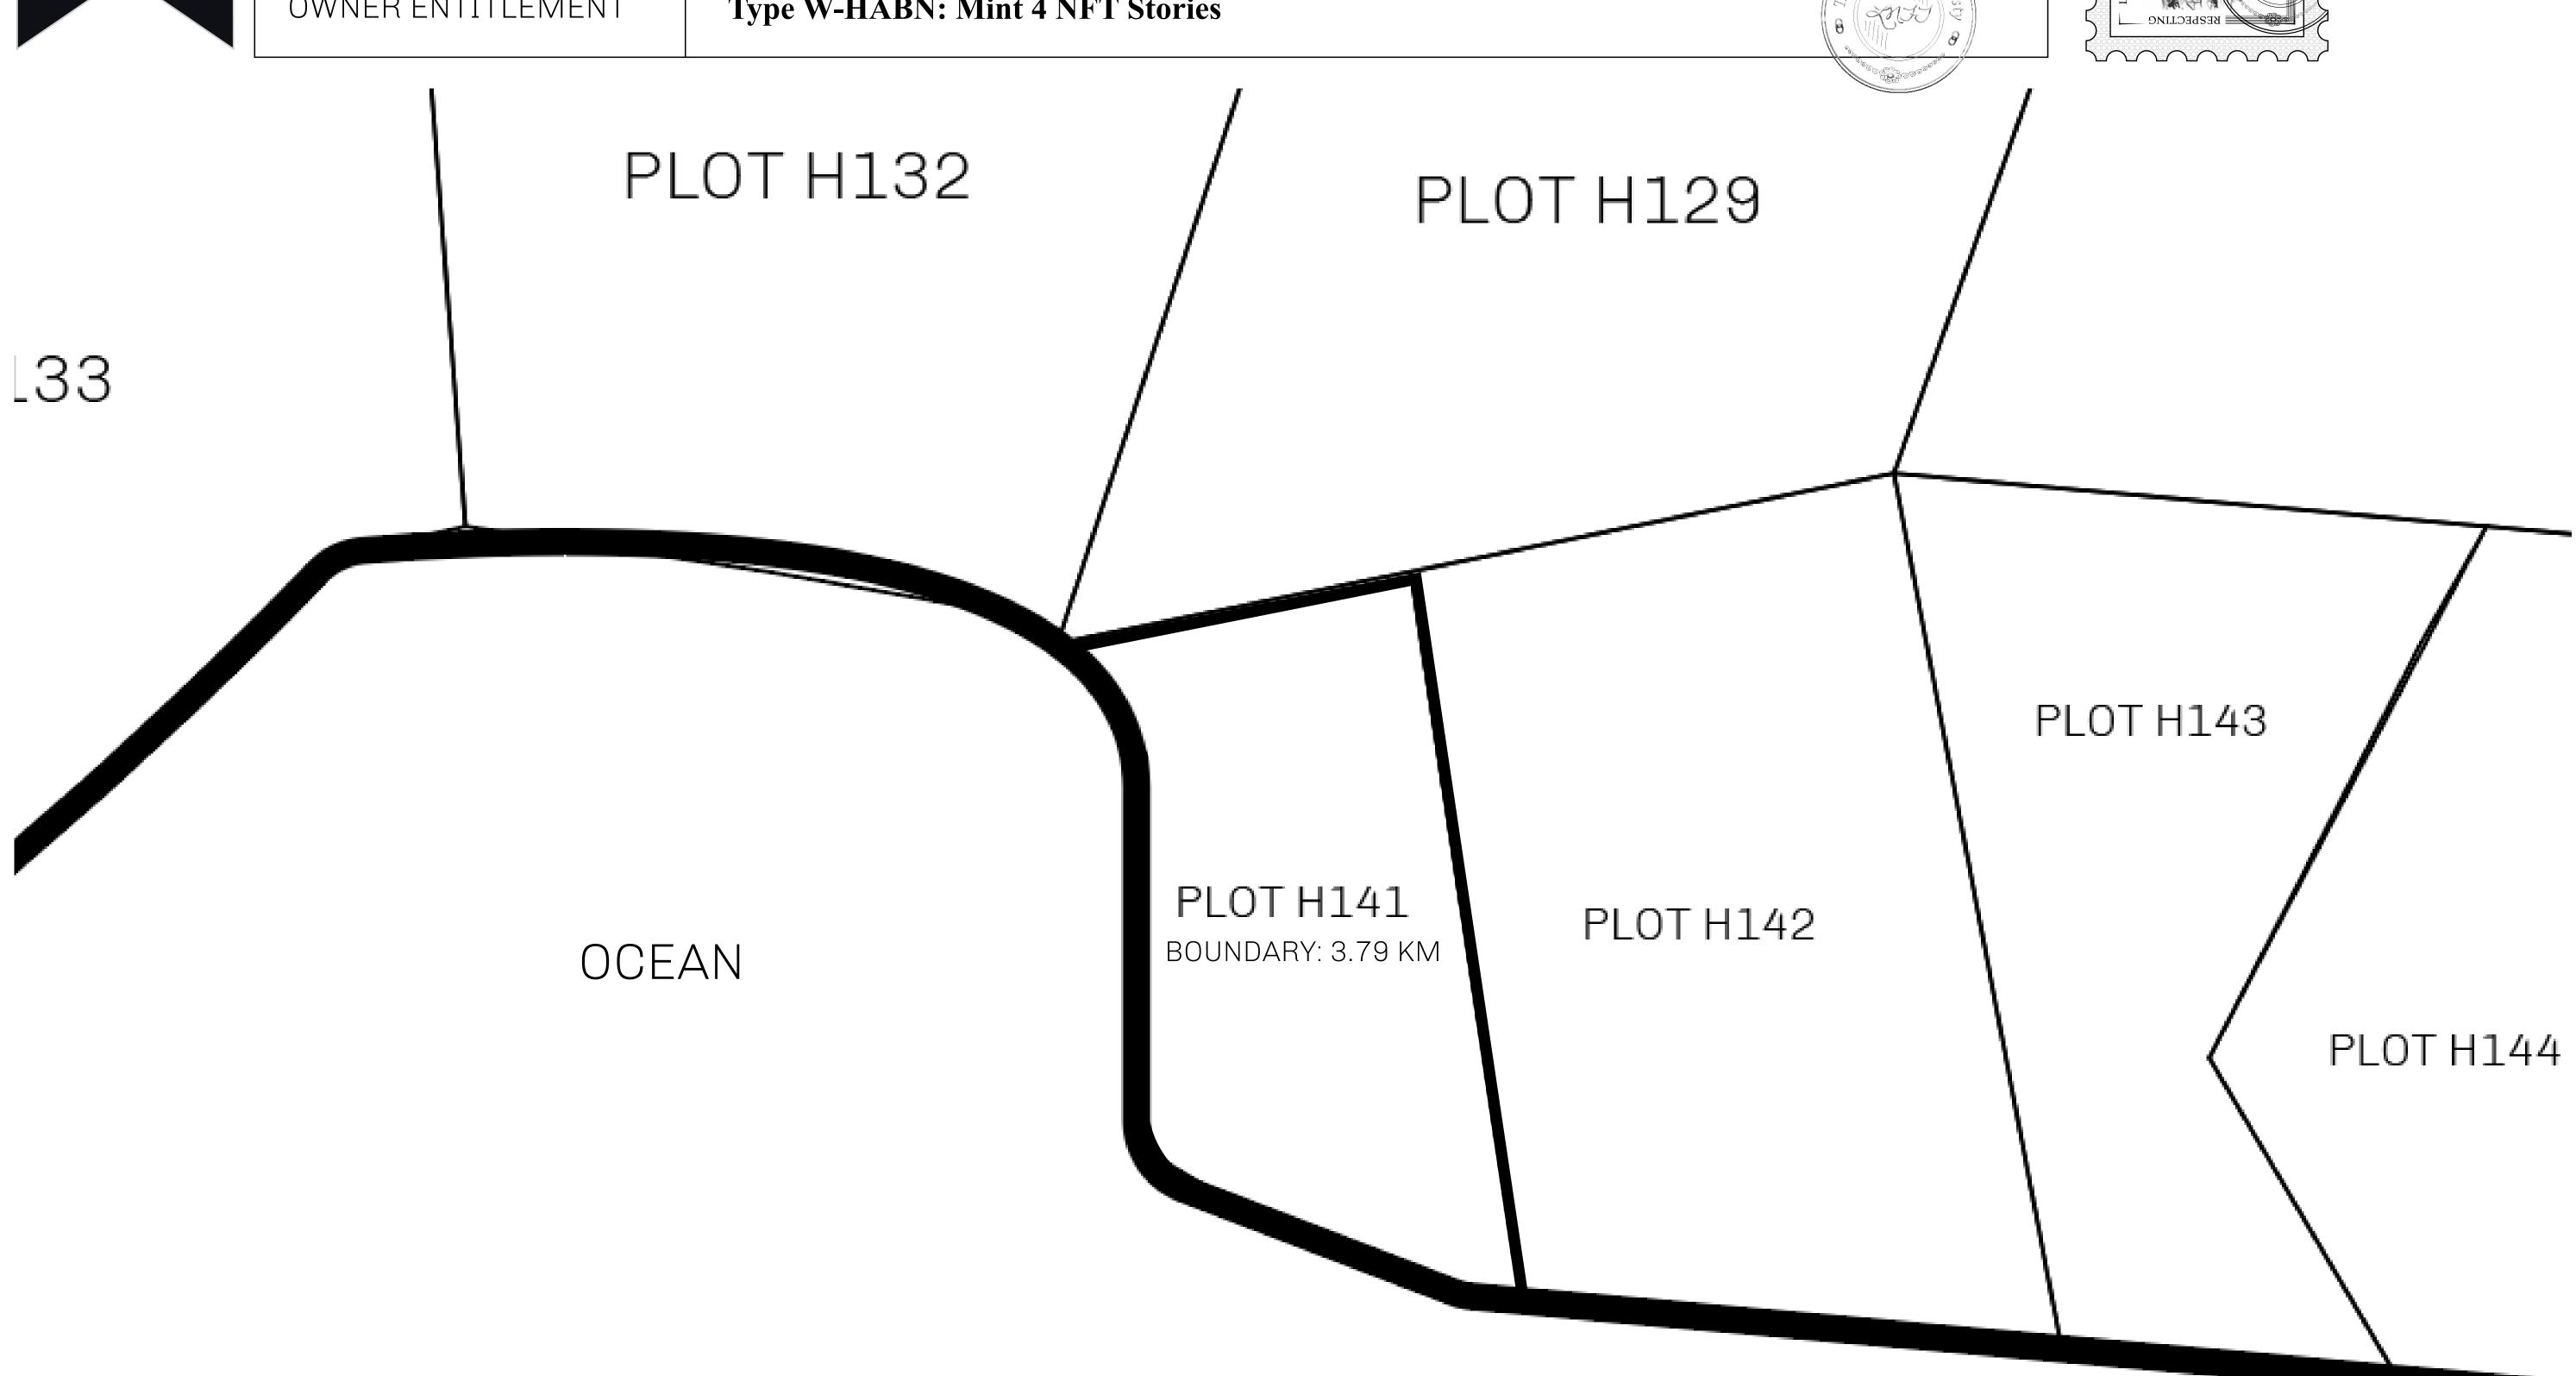

## TITLE NUMBER H.M. LNFT Land Registry H141-221121 BJ. SCALE **1/50000** ISSUED 22 November 2021 ADMINISTRATIVE AREA HABN ISLAND

OWNER ENTITLEMENT **Type W-HABN: Mint 4 NFT Stories** 