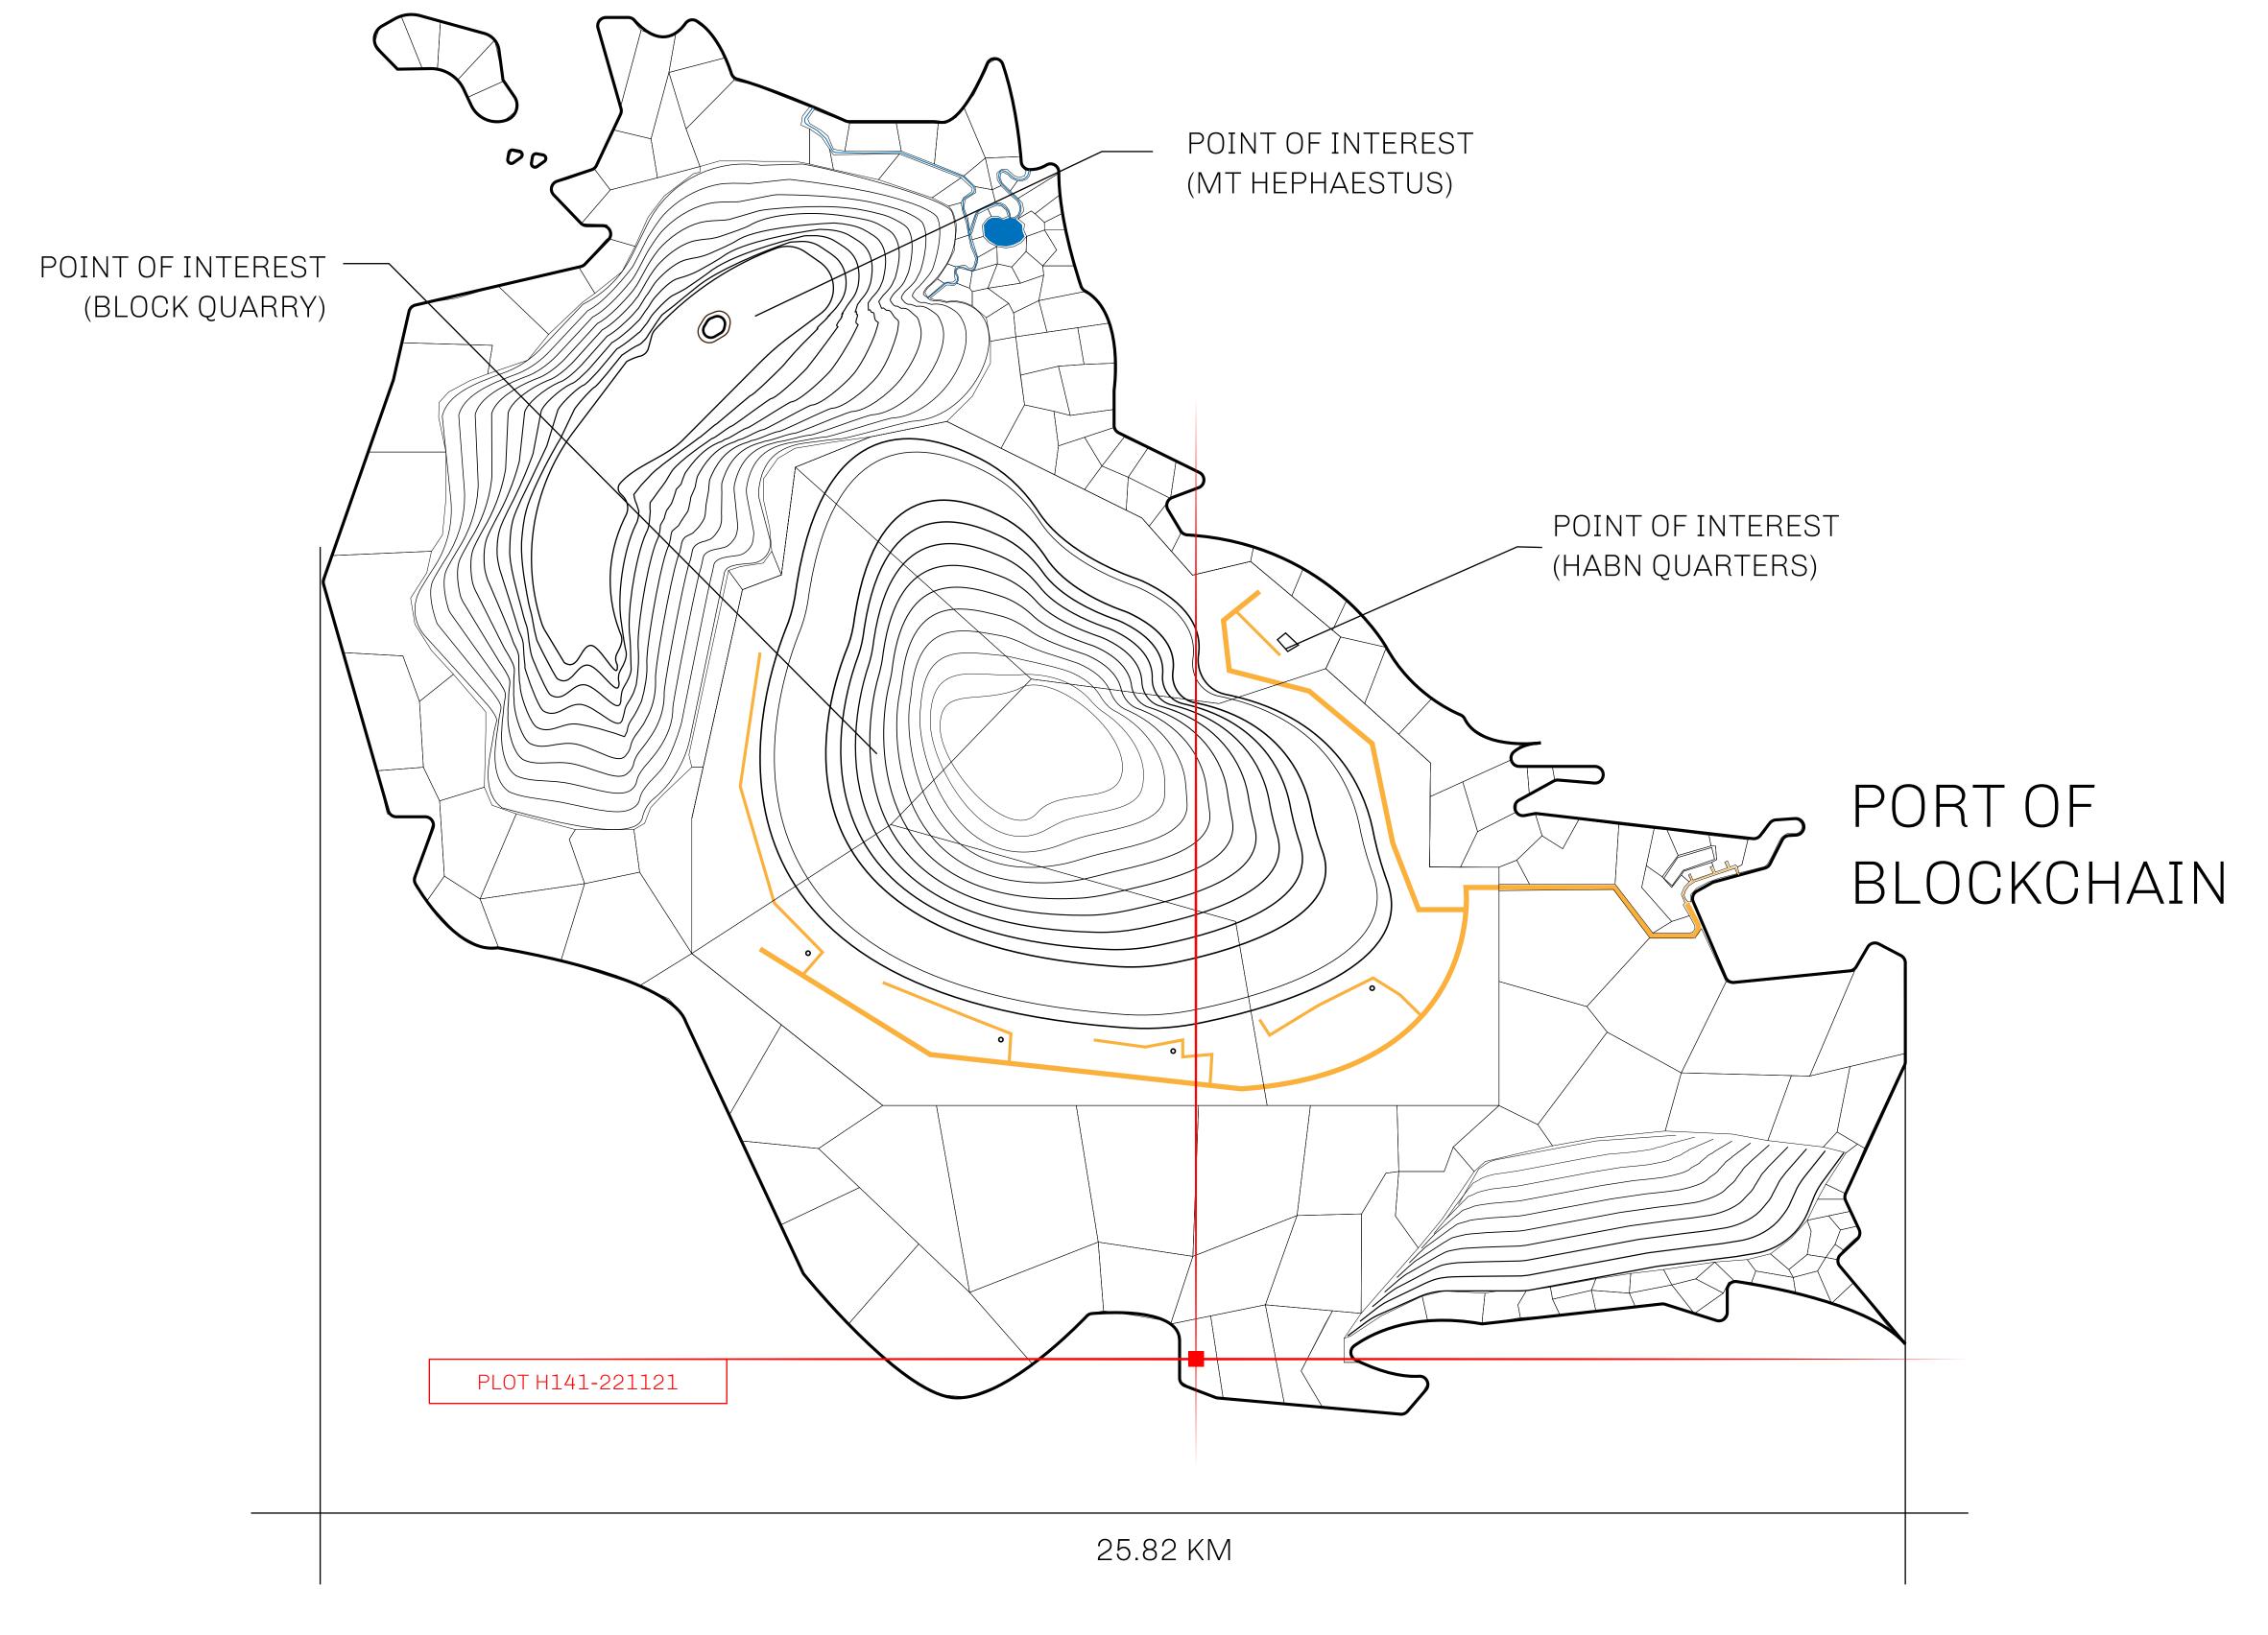

## THE BLOCK PEOPLE

HABN Island is the home of the Block Quarry, the operations center of the sophisticated tools that power financial transactions in the World. BUN, LTT, USDC, USDC platform credits, and NFT transactions and audits are handled on this island.

## GEOGRAPHY

COASTLINE
BORDERS
HIGHEST POINT
LOWEST POINT
PLOTS
SCALE

63.72 KM (39.59 MILES) OCEAN

MT HEPHAESTUS +2097 M

PORT OF BLOCKCHAIN -95 M

181 1:50000

## TITLE NUMBER H.M. LNFT Land Registry H141-221121 BJ. SCALE **1/50000** ISSUED 22 November 2021 ADMINISTRATIVE AREA HABN ISLAND

OWNER ENTITLEMENT **Type W-HABN: Mint 4 NFT Stories** 