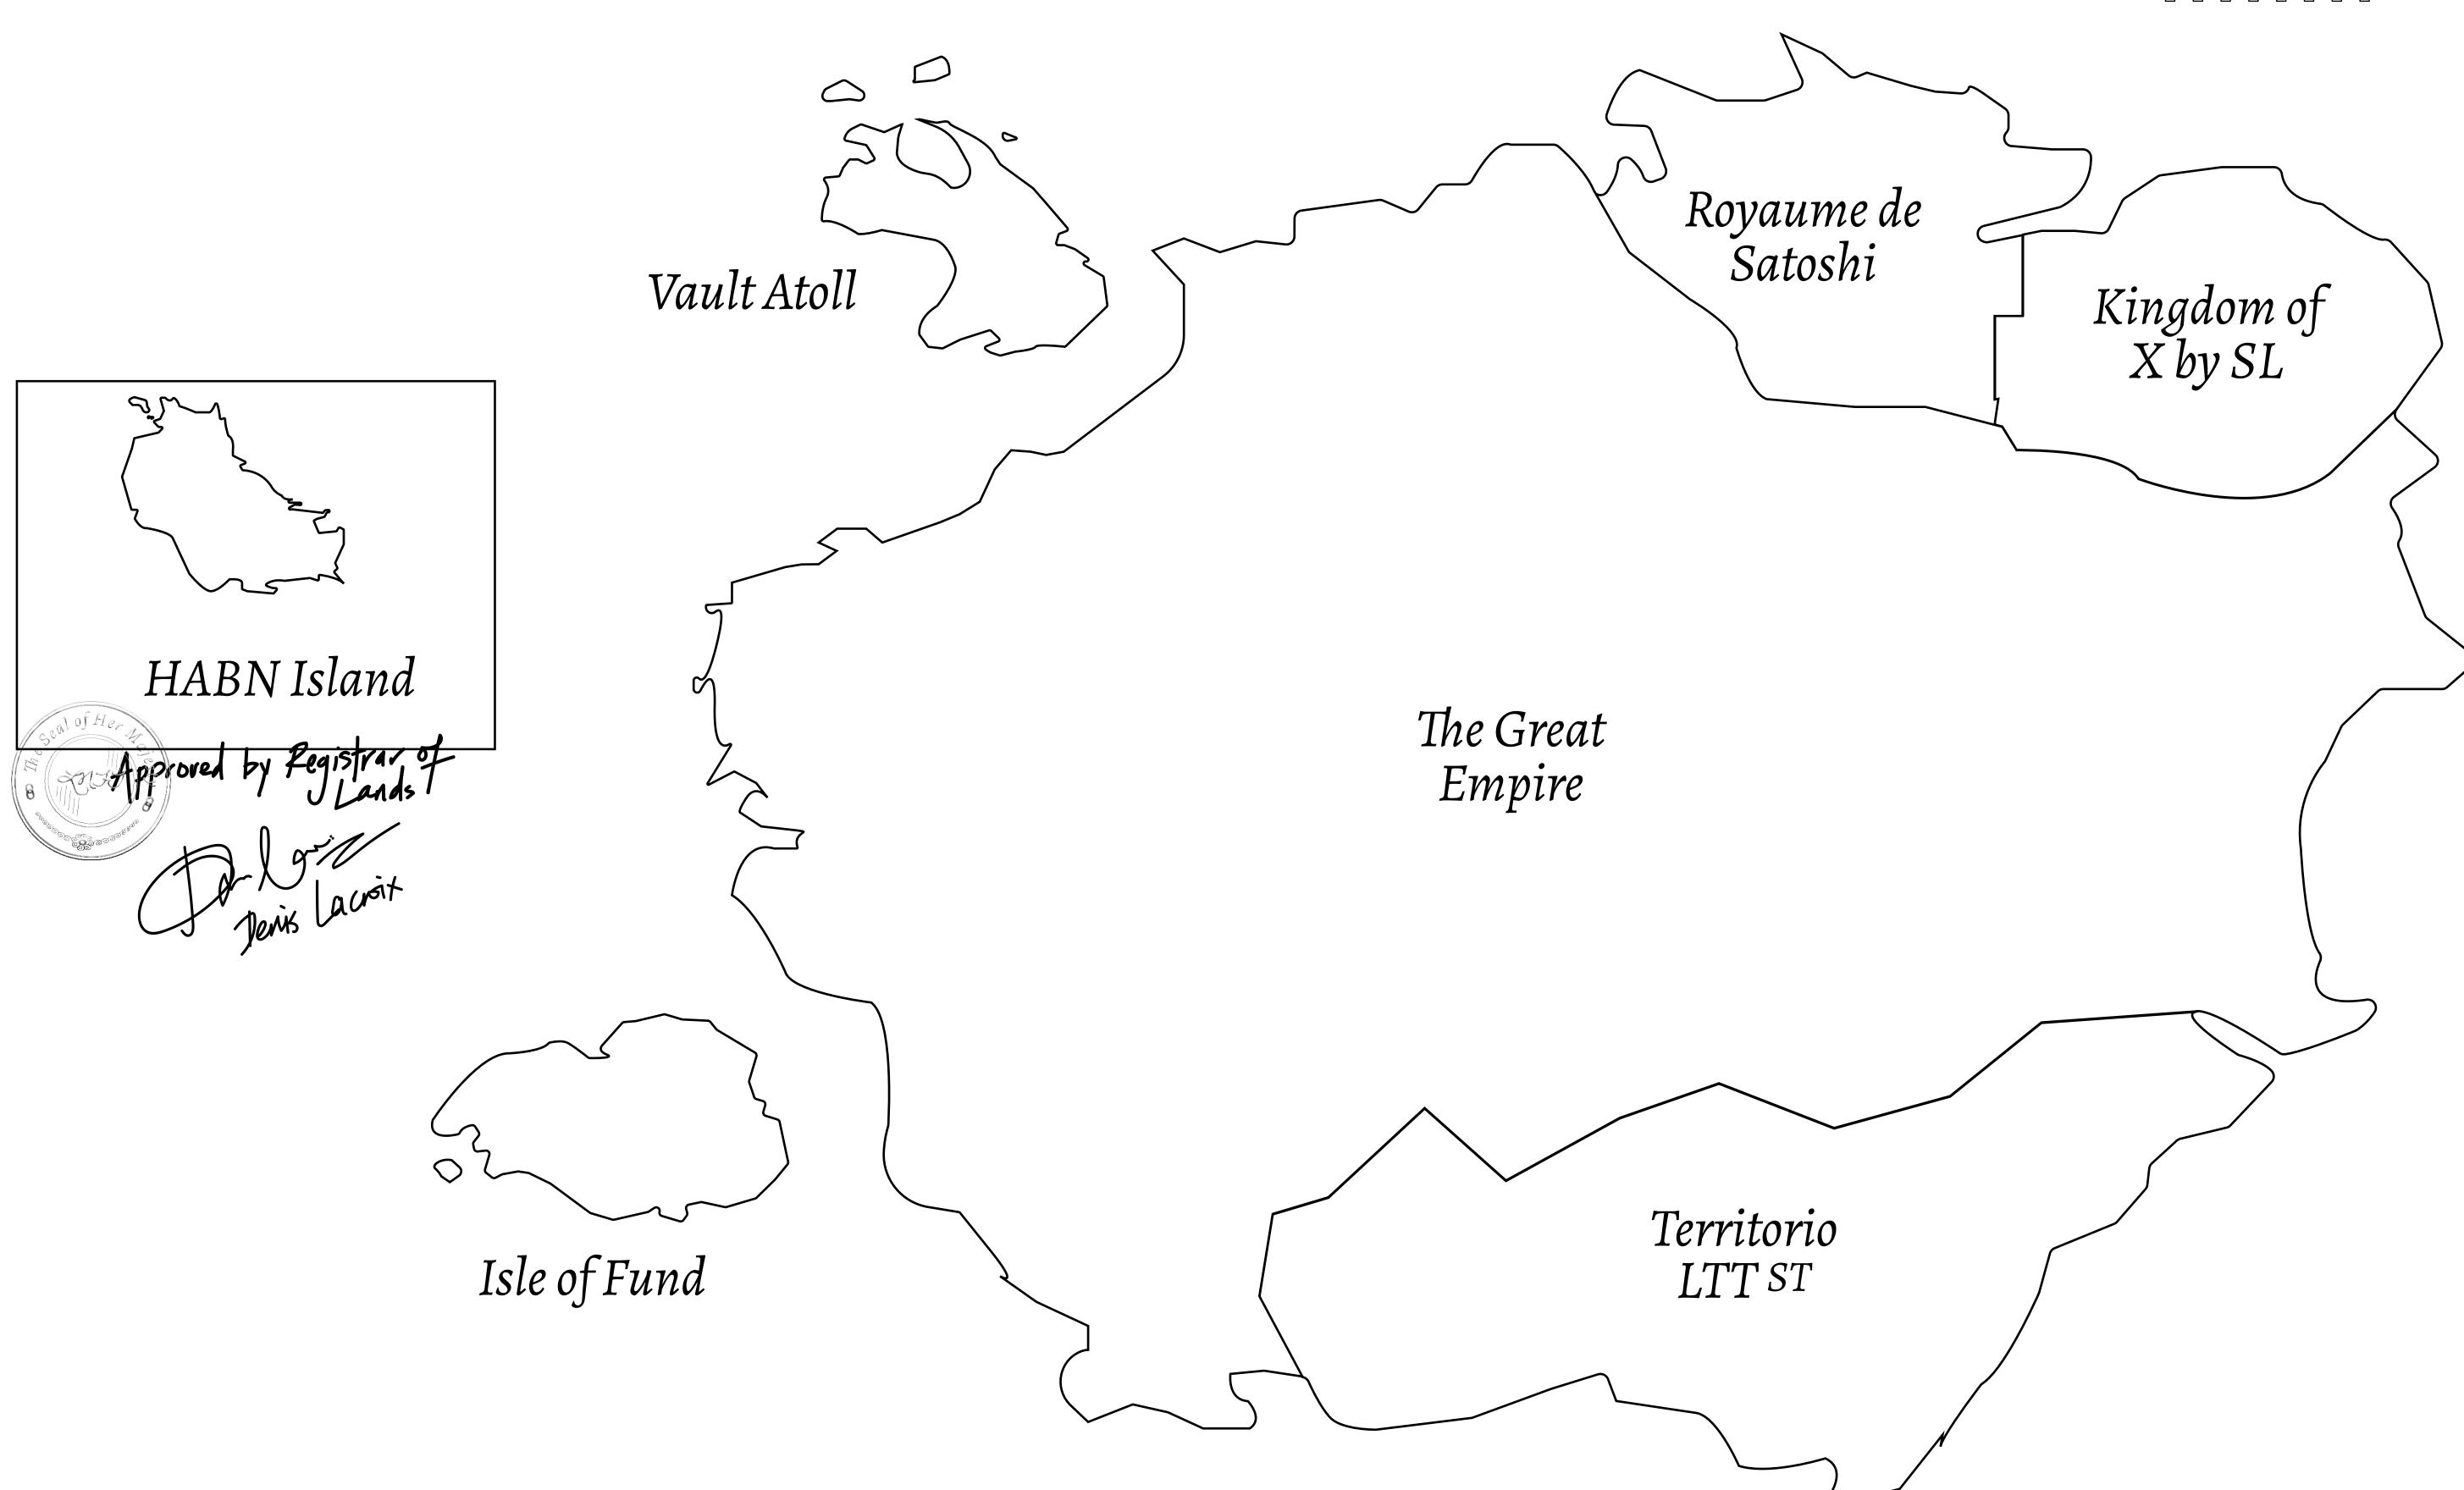

## GEOGRAPHY

COASTLINE
BORDERS
HIGHEST POINT
LOWEST POINT
PLOTS
SCALE

63.72 KM (39.59 MILES) OCEAN

MT HEPHAESTUS +2097 M

PORT OF BLOCKCHAIN -95 M

181 1:50000

## TITLE NUMBER H.M. LNFT Land Registry H141-221121 BJ. SCALE **1/50000** ISSUED 22 November 2021 ADMINISTRATIVE AREA HABN ISLAND

OWNER ENTITLEMENT **Type W-HABN: Mint 4 NFT Stories** 