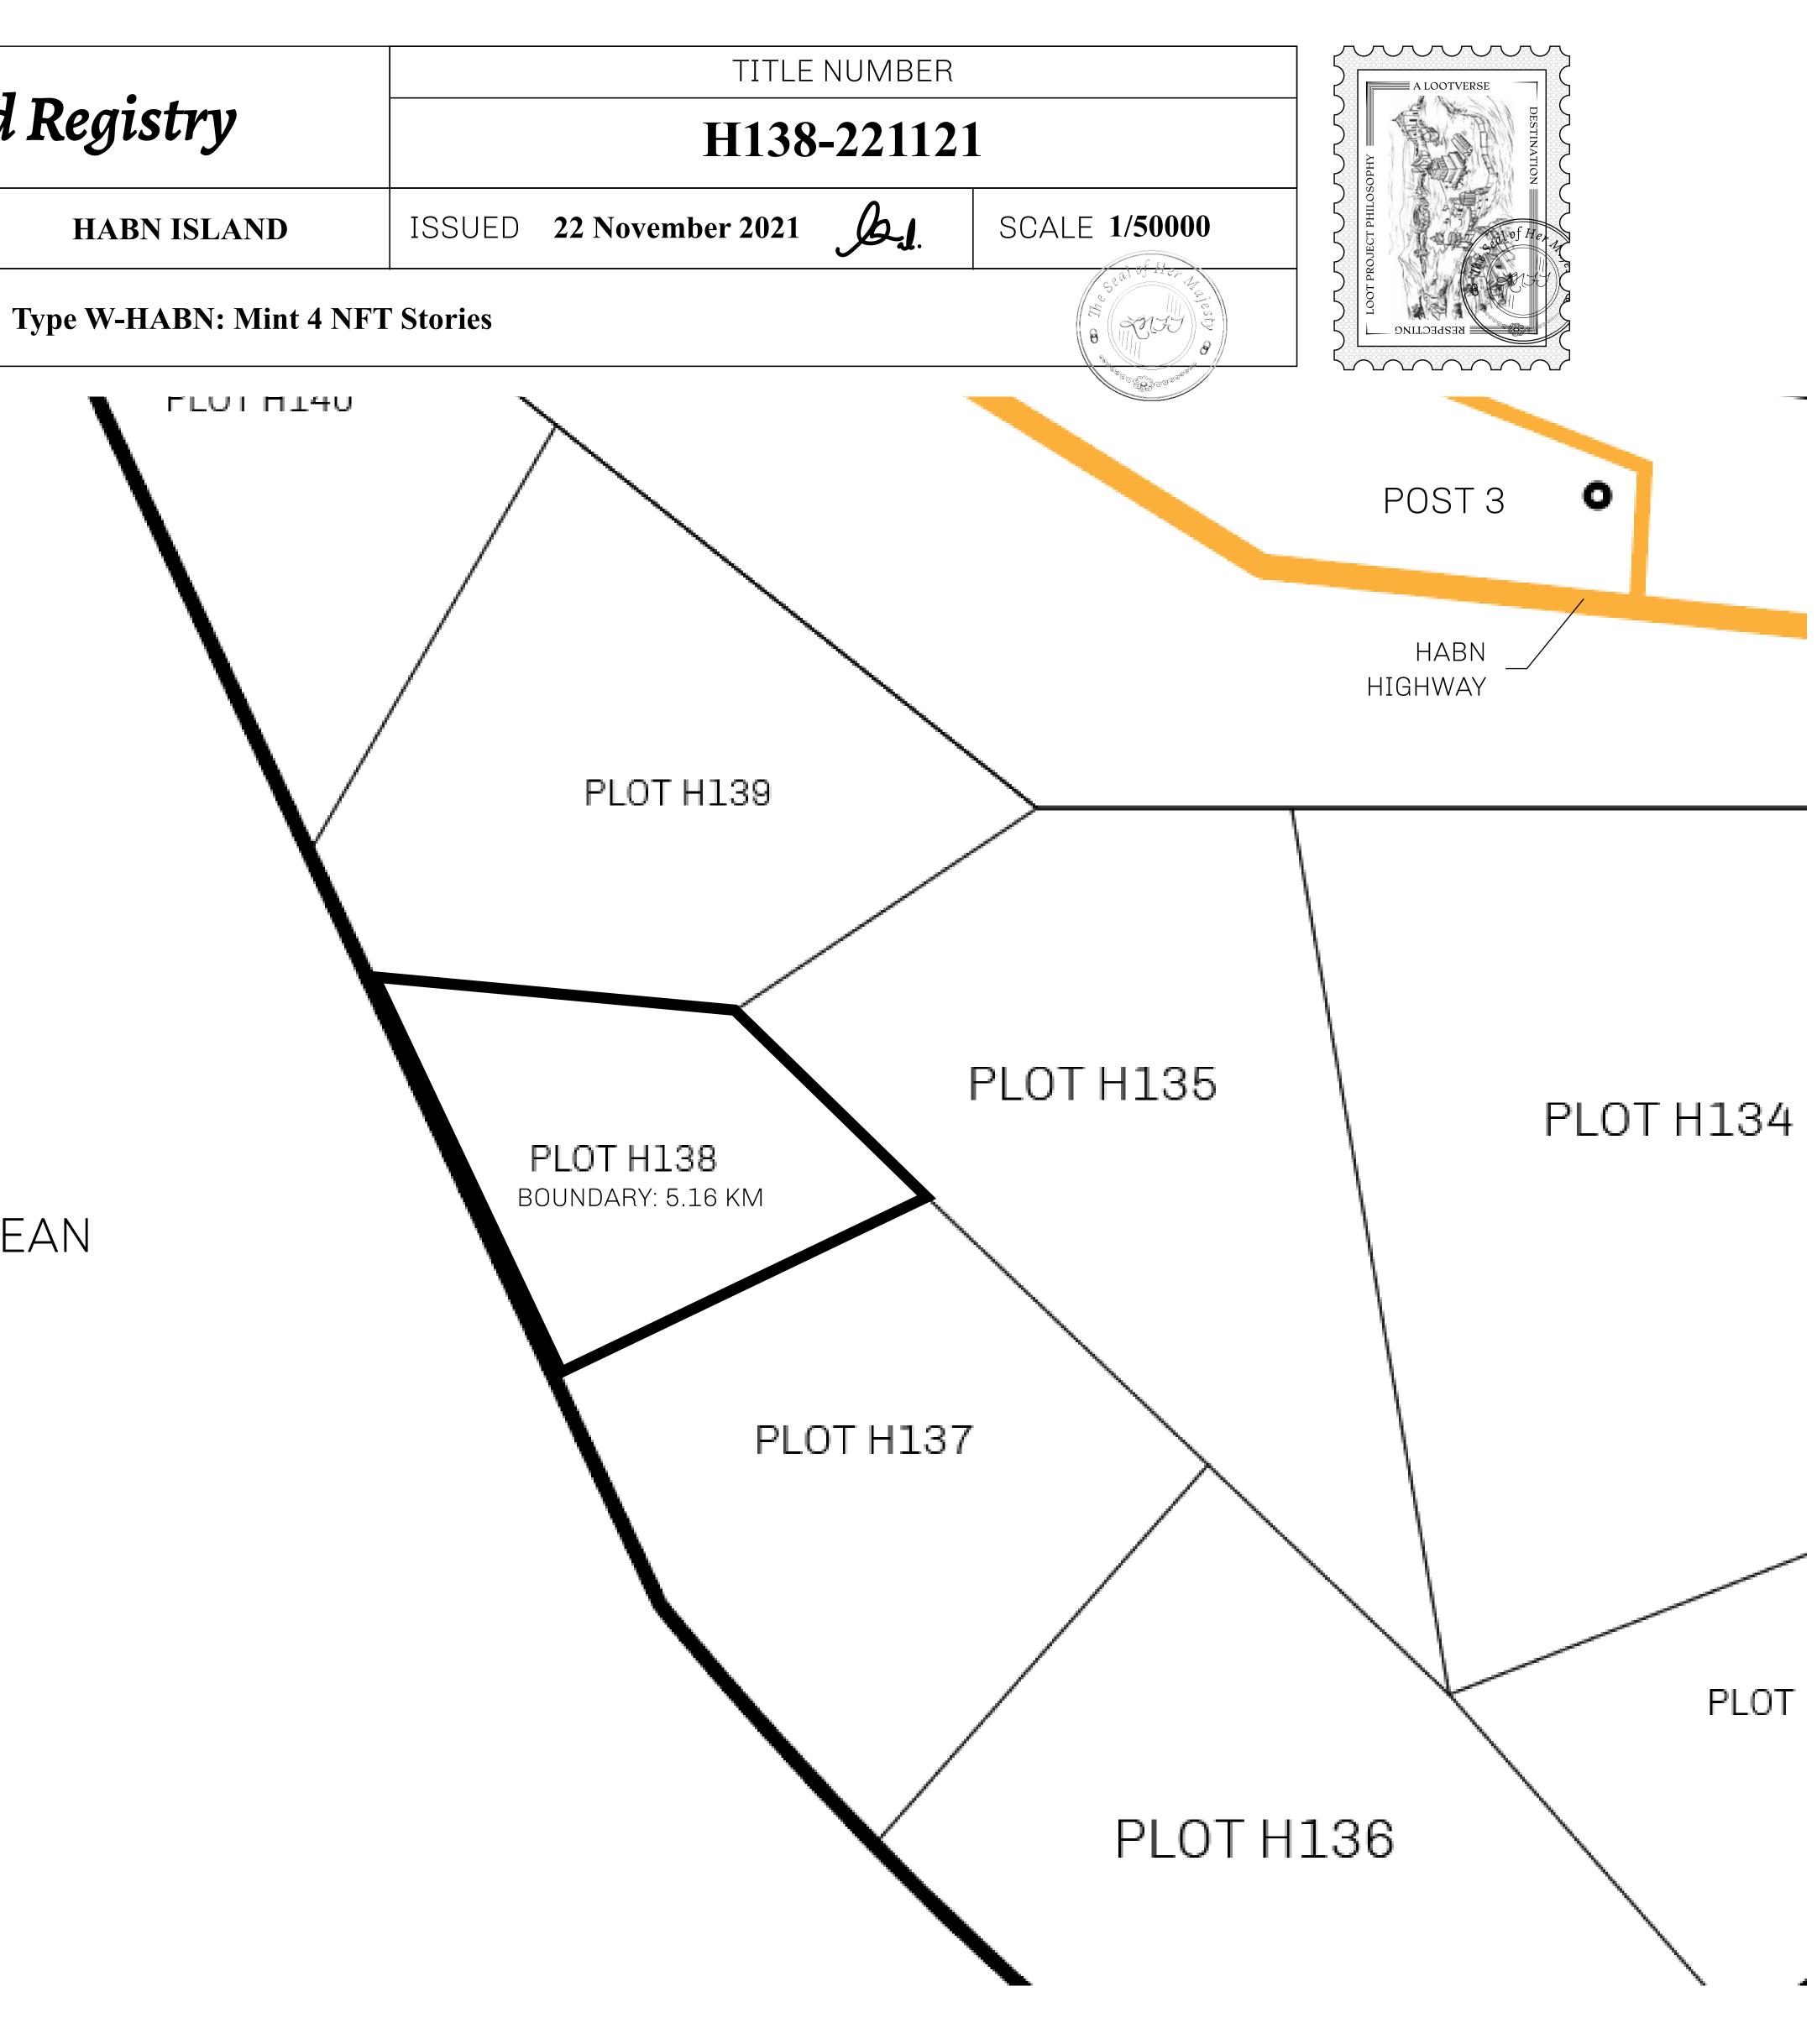

### POINT OF INTEREST (BLOCK QUARRY)

DD

PLOT H138-221121

#### GEOGRAPHY

COASTLINE BORDERS HIGHEST POINT LOWEST POINT PLOTS SCALE

63.72 KM (39.59 MILES) OCEAN MT HEPHAESTUS +2097 M PORT OF BLOCKCHAIN -95 M 181 1:50000

# H.M. LNFT Land Registry

ADMINISTRATIVE AREA

OWNER ENTITLEMENT

OCEAN