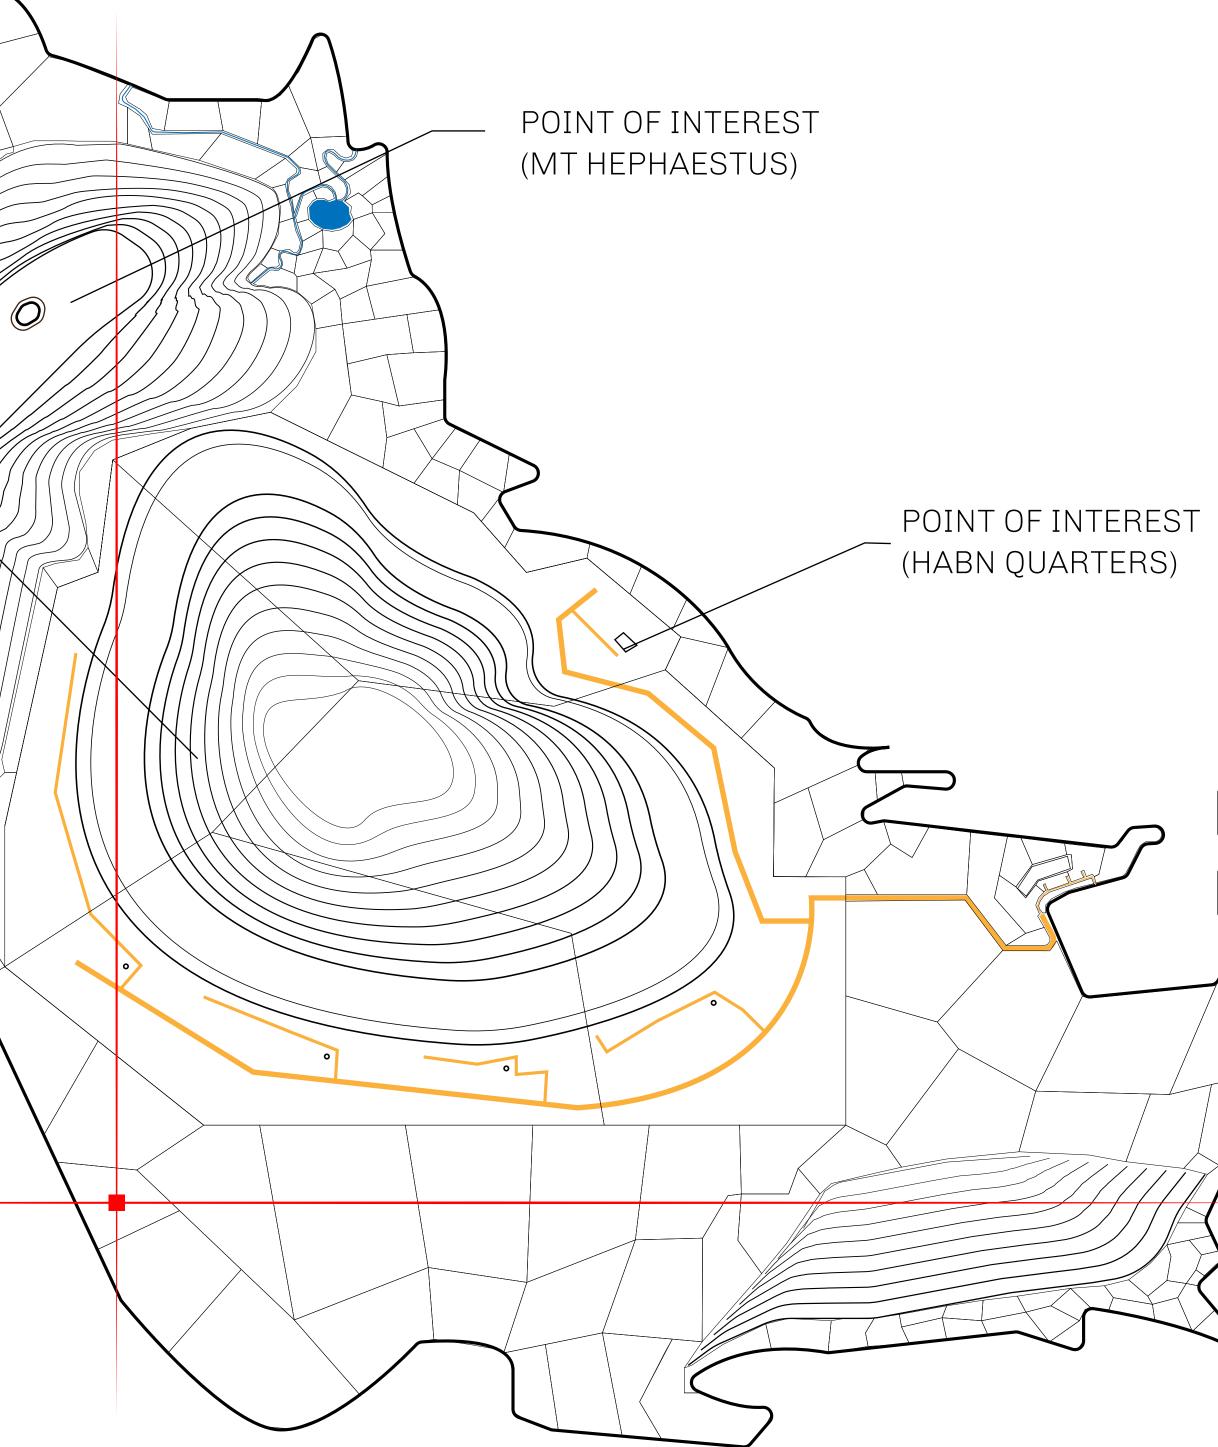

### THE BLOCK PEOPLE

HABN Island is the home of the Block Quarry, the operations center of the sophisticated tools that power financial transactions in the World. BUN, LTT, USDC, USDC platform credits, and NFT transactions and audits are handled on this island.

### POINT OF INTEREST (BLOCK QUARRY)

DD

PLOT H138-221121

#### GEOGRAPHY

COASTLINE BORDERS HIGHEST POINT LOWEST POINT PLOTS SCALE

63.72 KM (39.59 MILES) OCEAN MT HEPHAESTUS +2097 M PORT OF BLOCKCHAIN -95 M 181 1:50000

## PORT OF BLOCKCHAIN