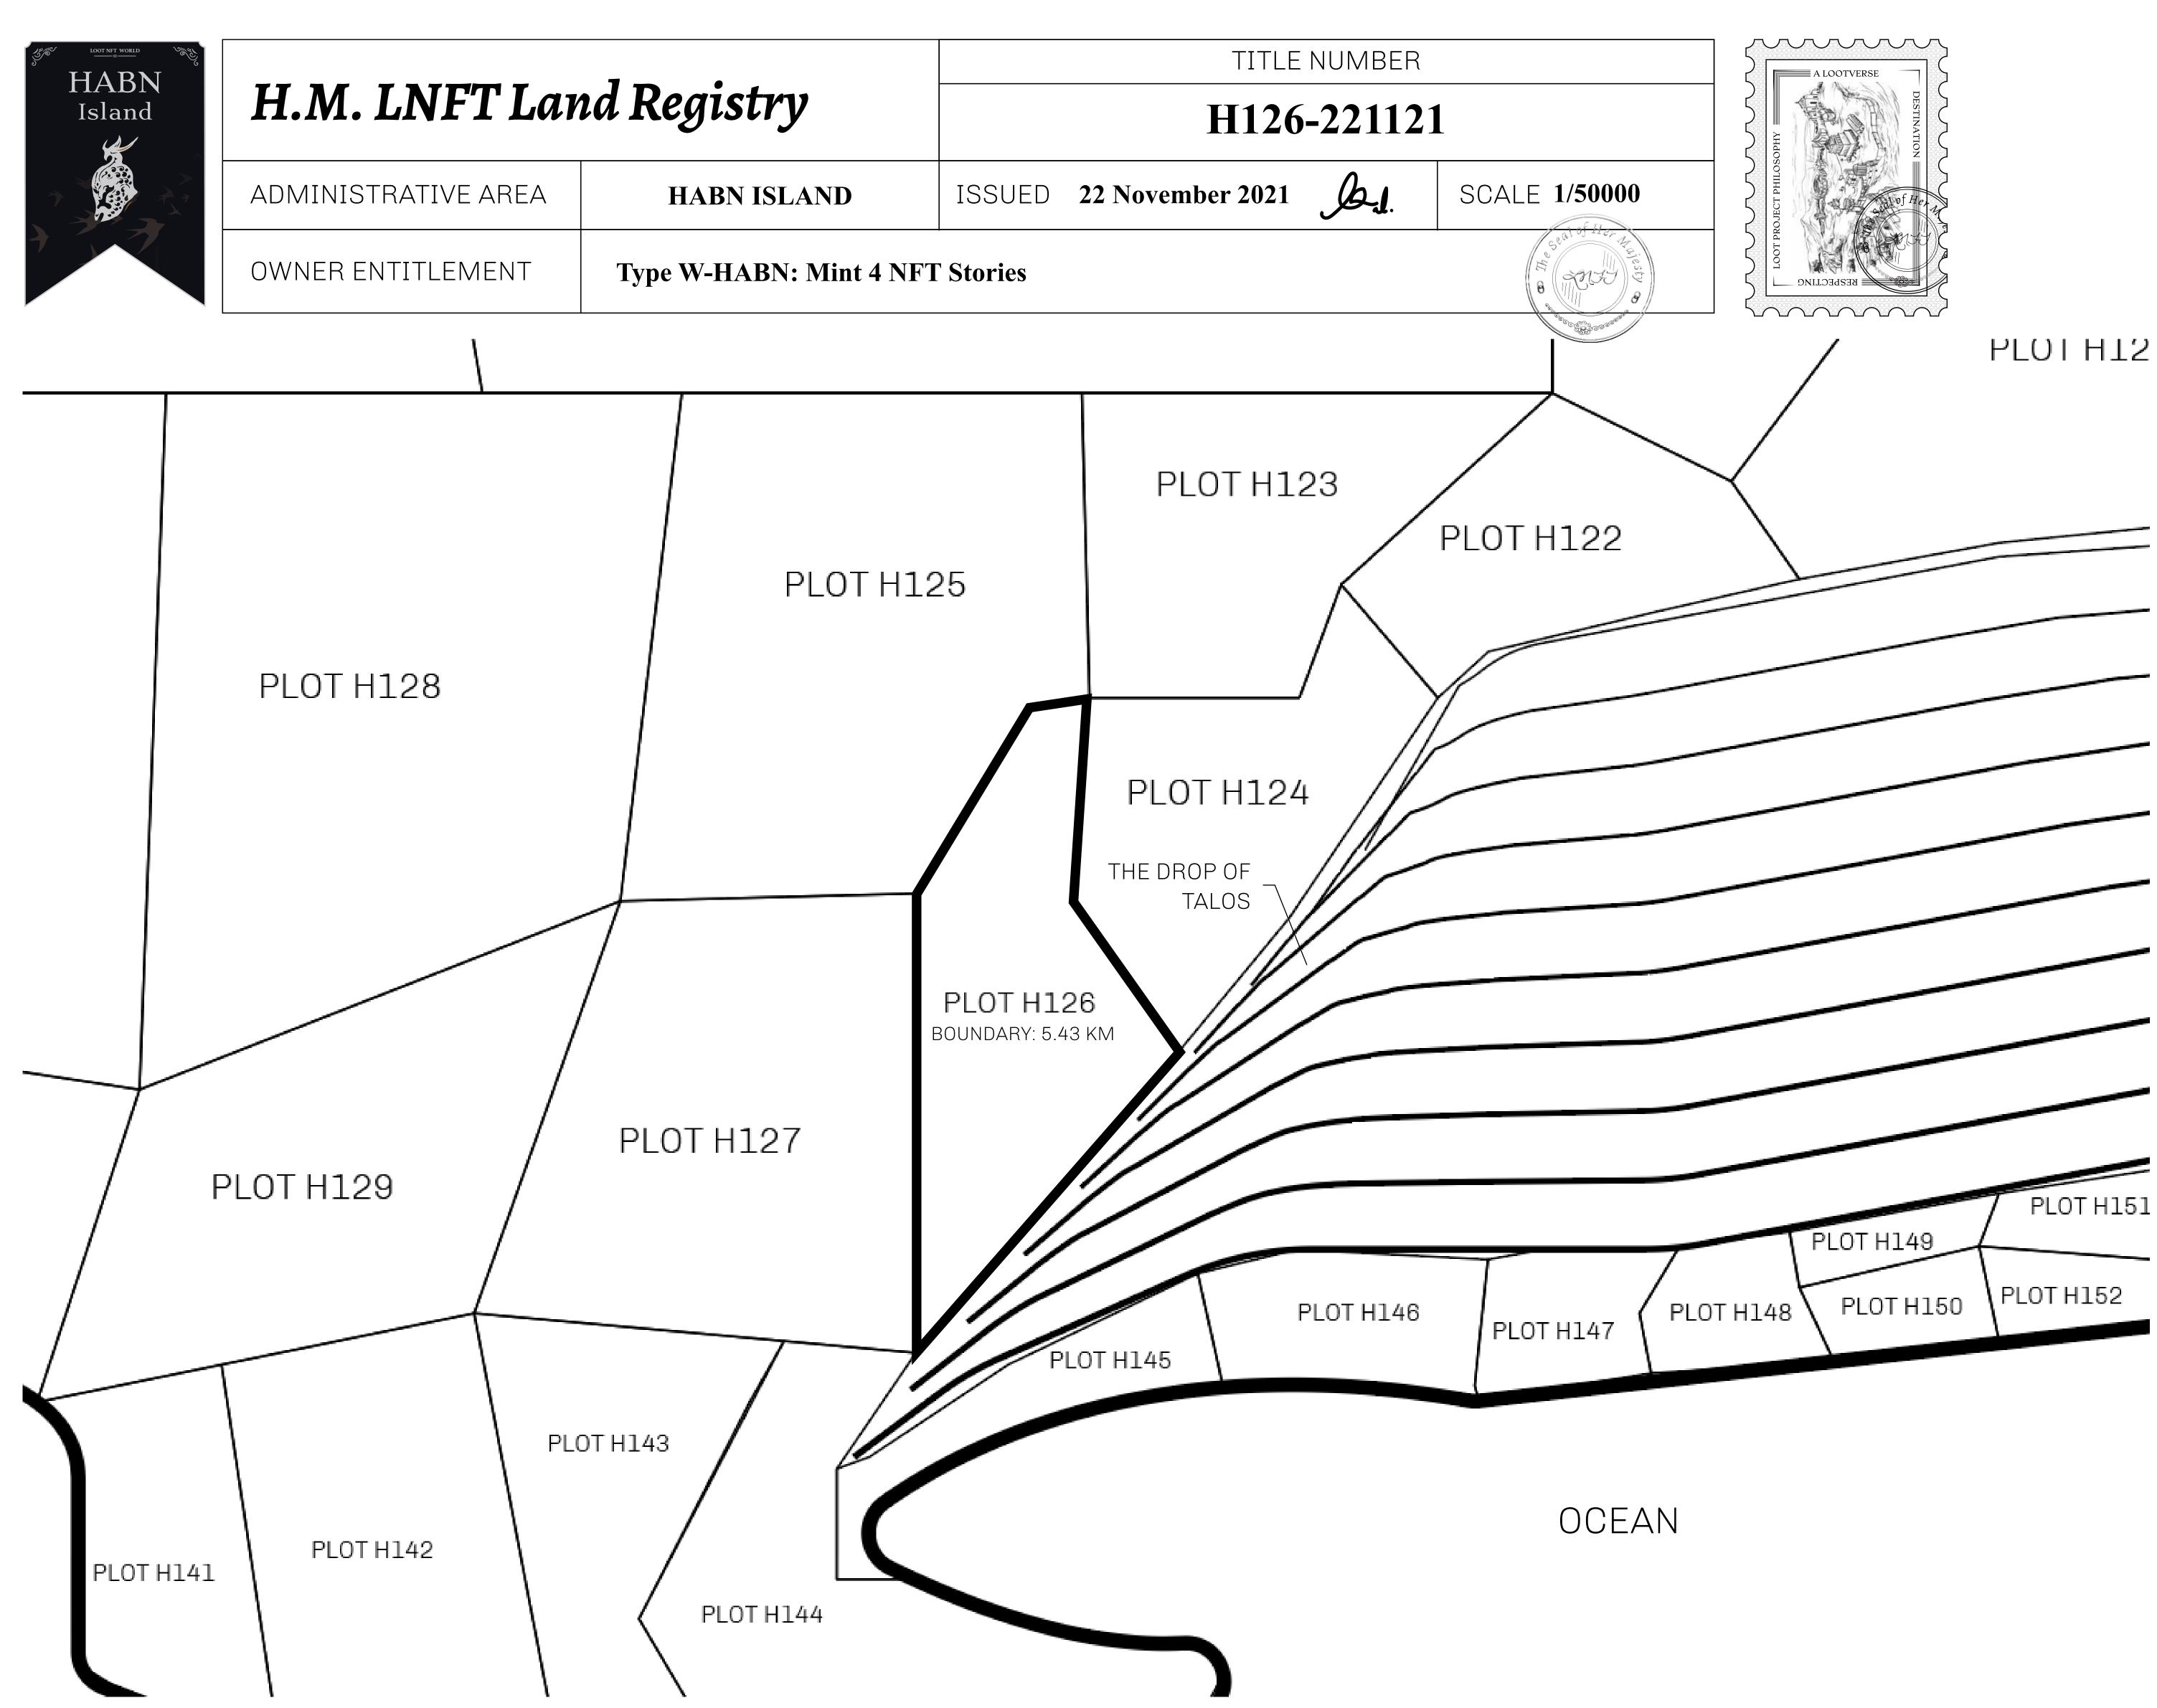

# LOOT NFT WORLD $\int$



 $\bigcirc$ 



Isle of Fund







### THE BLOCK PEOPLE

HABN Island is the home of the Block Quarry, the operations center of the sophisticated tools that power financial transactions in the World. BUN, LTT, USDC, USDC platform credits, and NFT transactions and audits are handled on this island.

DD

#### POINT OF INTEREST (BLOCK QUARRY)

PLOT H126-221121

#### GEOGRAPHY

COASTLINE BORDERS HIGHEST POINT LOWEST POINT PLOTS SCALE 63.72 KM (39.59 MILES) OCEAN MT HEPHAESTUS +2097 M PORT OF BLOCKCHAIN -95 M 181 1:50000







## PORT OF BLOCKCHAIN





| <b>OFFICIAL PERSPECTIVE SHEET FOR FILING</b><br>Indicate vantage point for each drawing. Copy and<br>mark each sheet required prior to filing. | Seal of Her<br>Seal of Her<br>B |
|------------------------------------------------------------------------------------------------------------------------------------------------|---------------------------------|
| Guide - Vantage point should be<br>indicated as shown in the diagram:                                                                          |                                 |
|                                                                                                                                                |                                 |
|