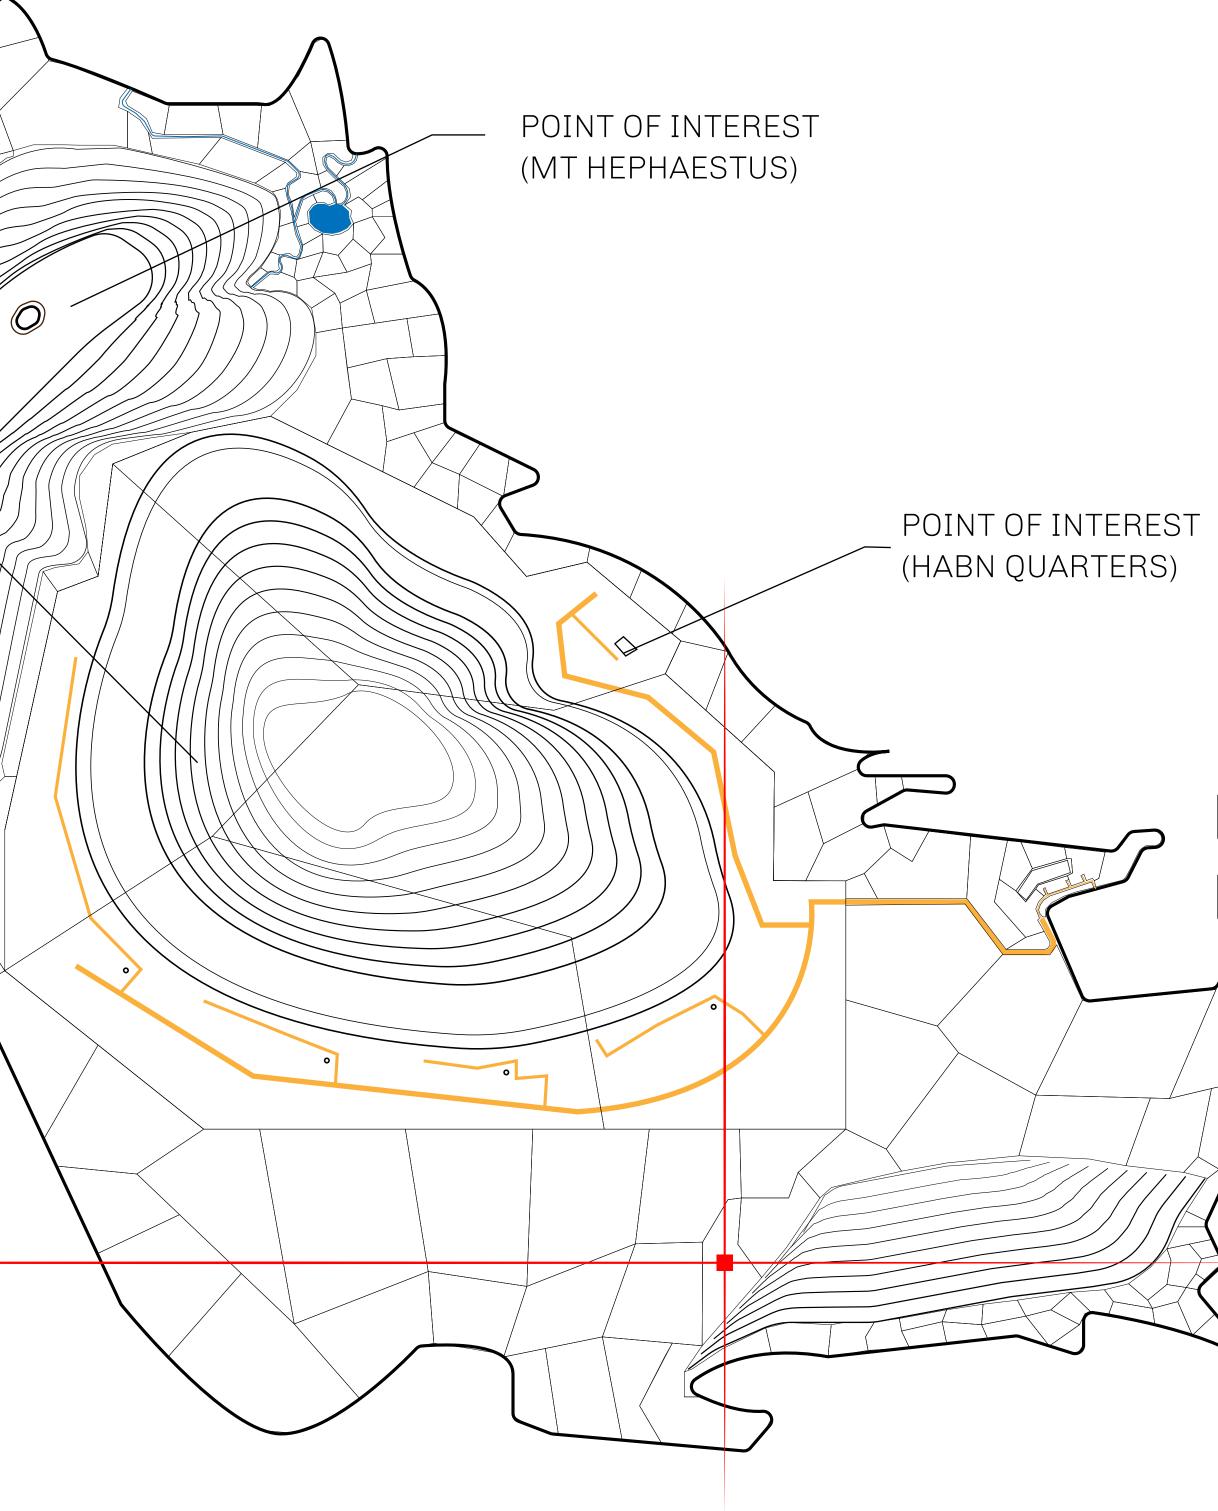

#### POINT OF INTEREST (BLOCK QUARRY)

PLOT H126-221121

#### GEOGRAPHY

COASTLINE BORDERS HIGHEST POINT LOWEST POINT PLOTS SCALE 63.72 KM (39.59 MILES) OCEAN MT HEPHAESTUS +2097 M PORT OF BLOCKCHAIN -95 M 181 1:50000