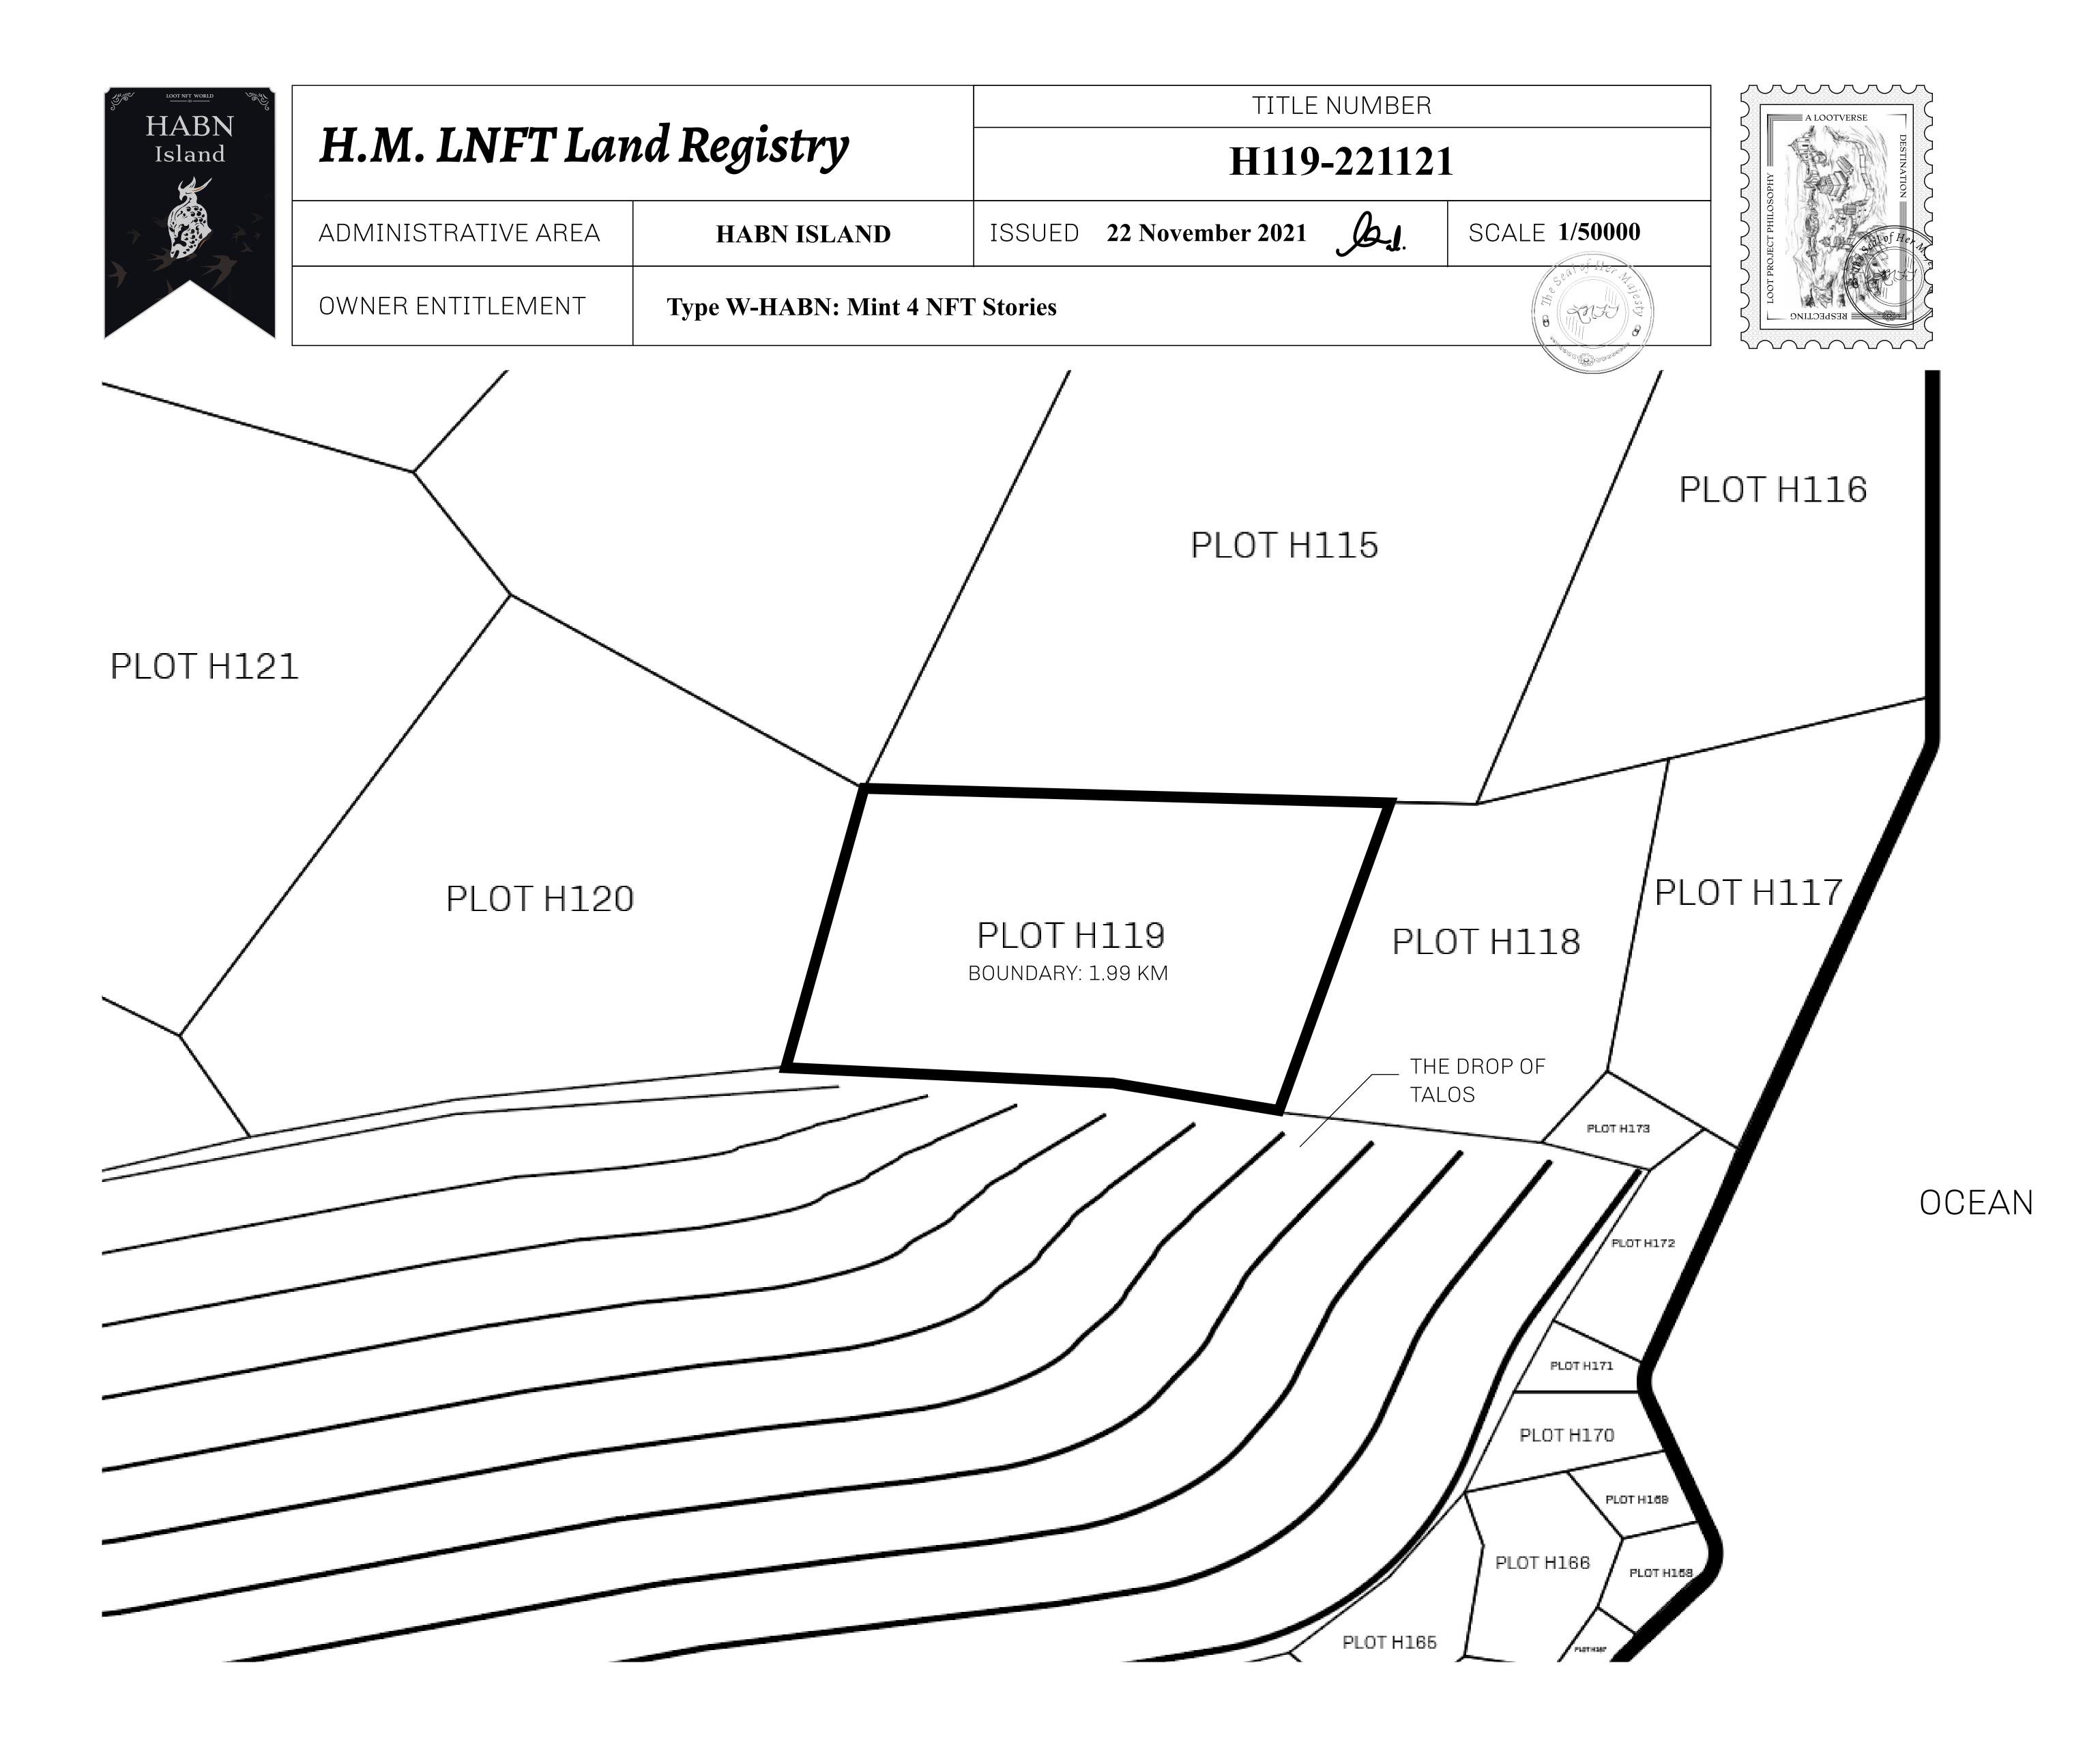

# LOOT NFT WORLD $\int$



 $\bigcirc$ 



Isle of Fund







### THE BLOCK PEOPLE

HABN Island is the home of the Block Quarry, the operations center of the sophisticated tools that power financial transactions in the World. BUN, LTT, USDC, USDC platform credits, and NFT transactions and audits are handled on this island.

DD

#### POINT OF INTEREST (BLOCK QUARRY)

PLOT H119-221121

#### GEOGRAPHY

COASTLINE BORDERS HIGHEST POINT LOWEST POINT PLOTS SCALE

63.72 KM (39.59 MILES) OCEAN MT HEPHAESTUS +2097 M PORT OF BLOCKCHAIN -95 M 181 1:50000



## PORT OF BLOCKCHAIN









OFFICIAL PERSPECTIVE SHEET FOR FILING

Indicate vantage point for each drawing. Copy and mark each sheet required prior to filing.

Guide - Vantage point should be indicated as shown in the diagram: