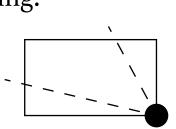

## PORT OF BLOCKCHAIN

OFFICIAL PERSPECTIVE SHEET FOR FILING

Indicate vantage point for each drawing. Copy and mark each sheet required prior to filing.

Guide - Vantage point should be indicated as shown in the diagram: