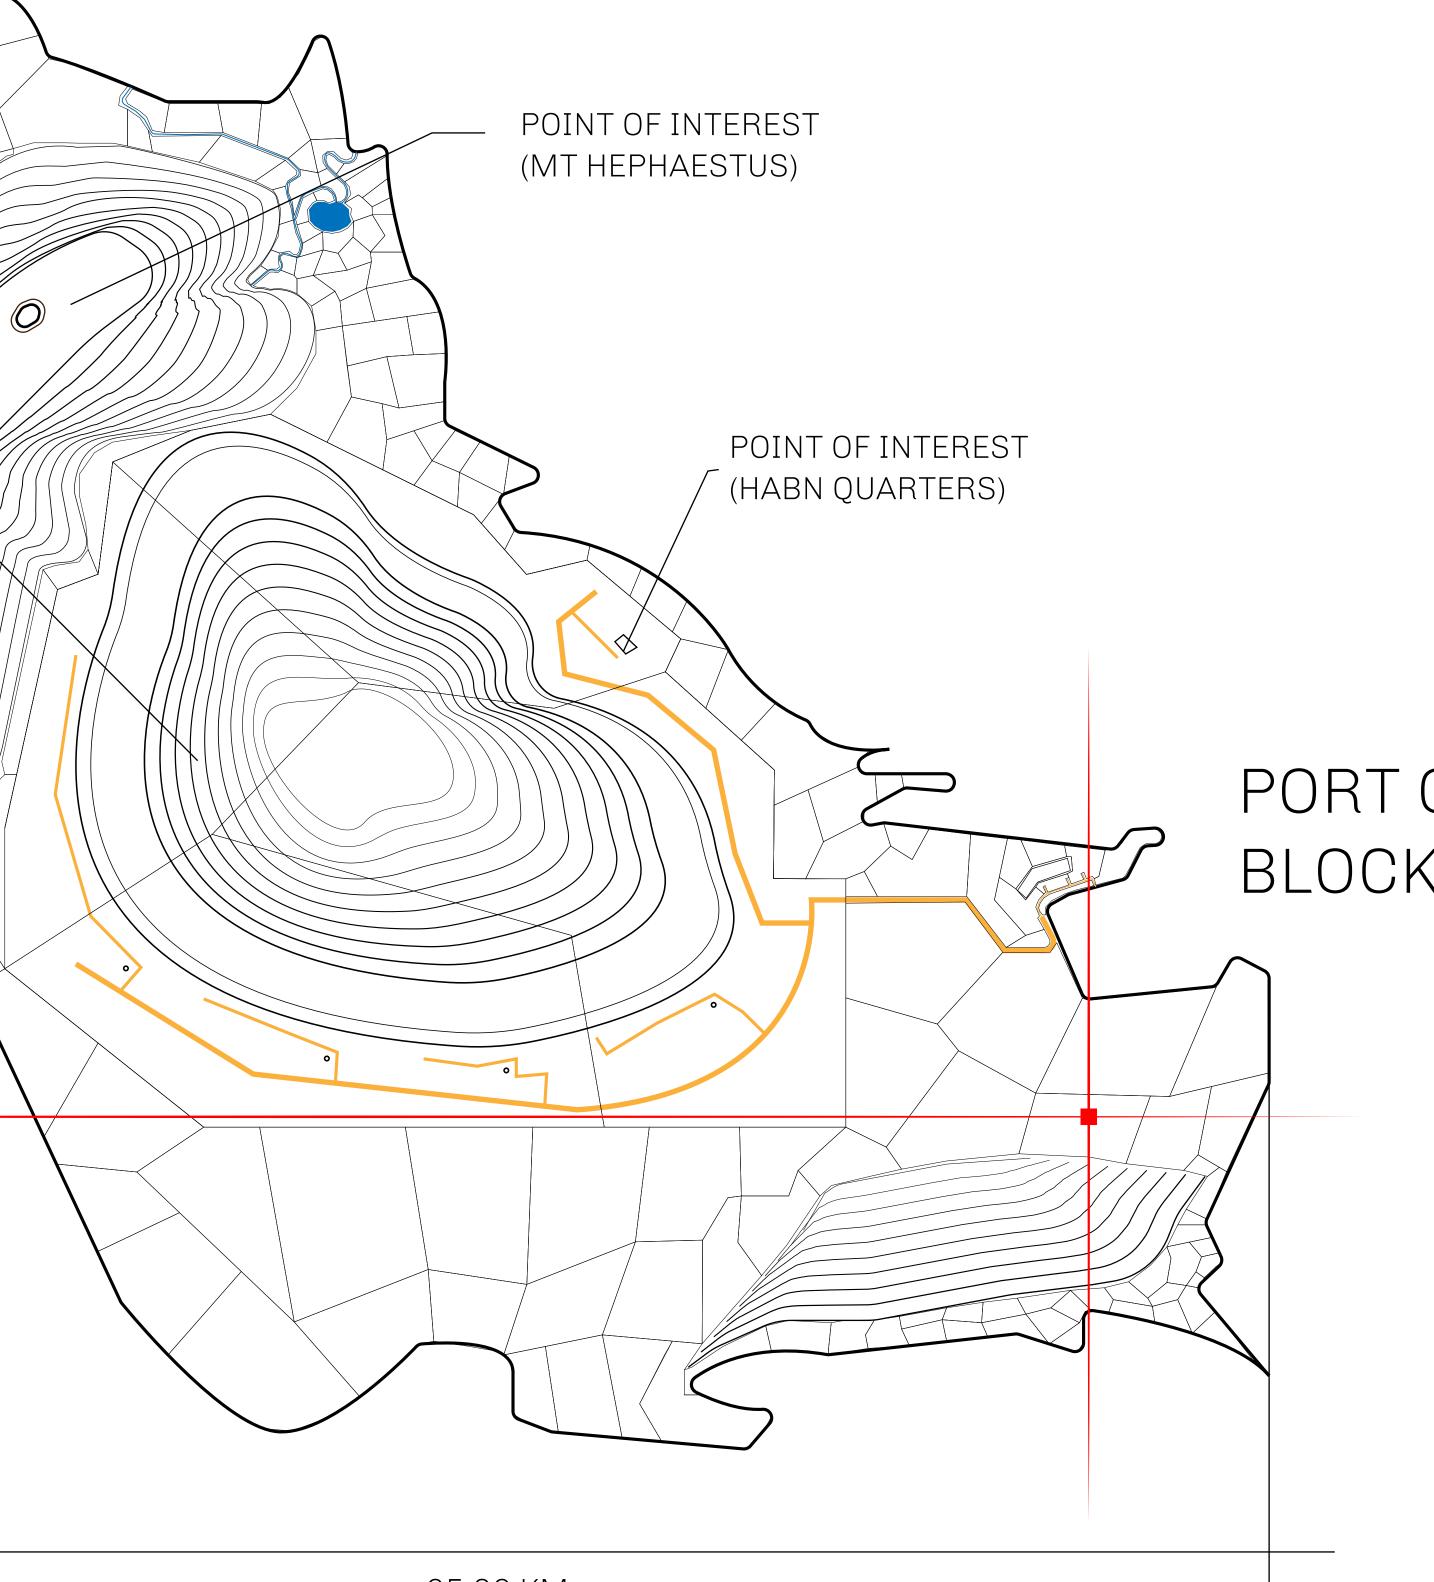

### THE BLOCK PEOPLE

HABN Island is the home of the Block Quarry, the operations center of the sophisticated tools that power financial transactions in the World. BUN, LTT, USDC, USDC platform credits, and NFT transactions and audits are handled on this island.

#### POINT OF INTEREST (BLOCK QUARRY)

PLOT H119-221121

#### GEOGRAPHY

COASTLINE BORDERS HIGHEST POINT LOWEST POINT PLOTS SCALE

63.72 KM (39.59 MILES) OCEAN MT HEPHAESTUS +2097 M PORT OF BLOCKCHAIN -95 M 181 1:50000

## PORT OF BLOCKCHAIN

OFFICIAL PERSPECTIVE SHEET FOR FILING

Indicate vantage point for each drawing. Copy and mark each sheet required prior to filing.

Guide - Vantage point should be indicated as shown in the diagram: