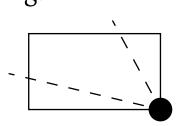

## PORT OF BLOCKCHAIN

**OFFICIAL PERSPECTIVE SHEET FOR FILING** Indicate vantage point for each drawing. Copy and mark each sheet required prior to filing.

Guide - Vantage point should be indicated as shown in the diagram: