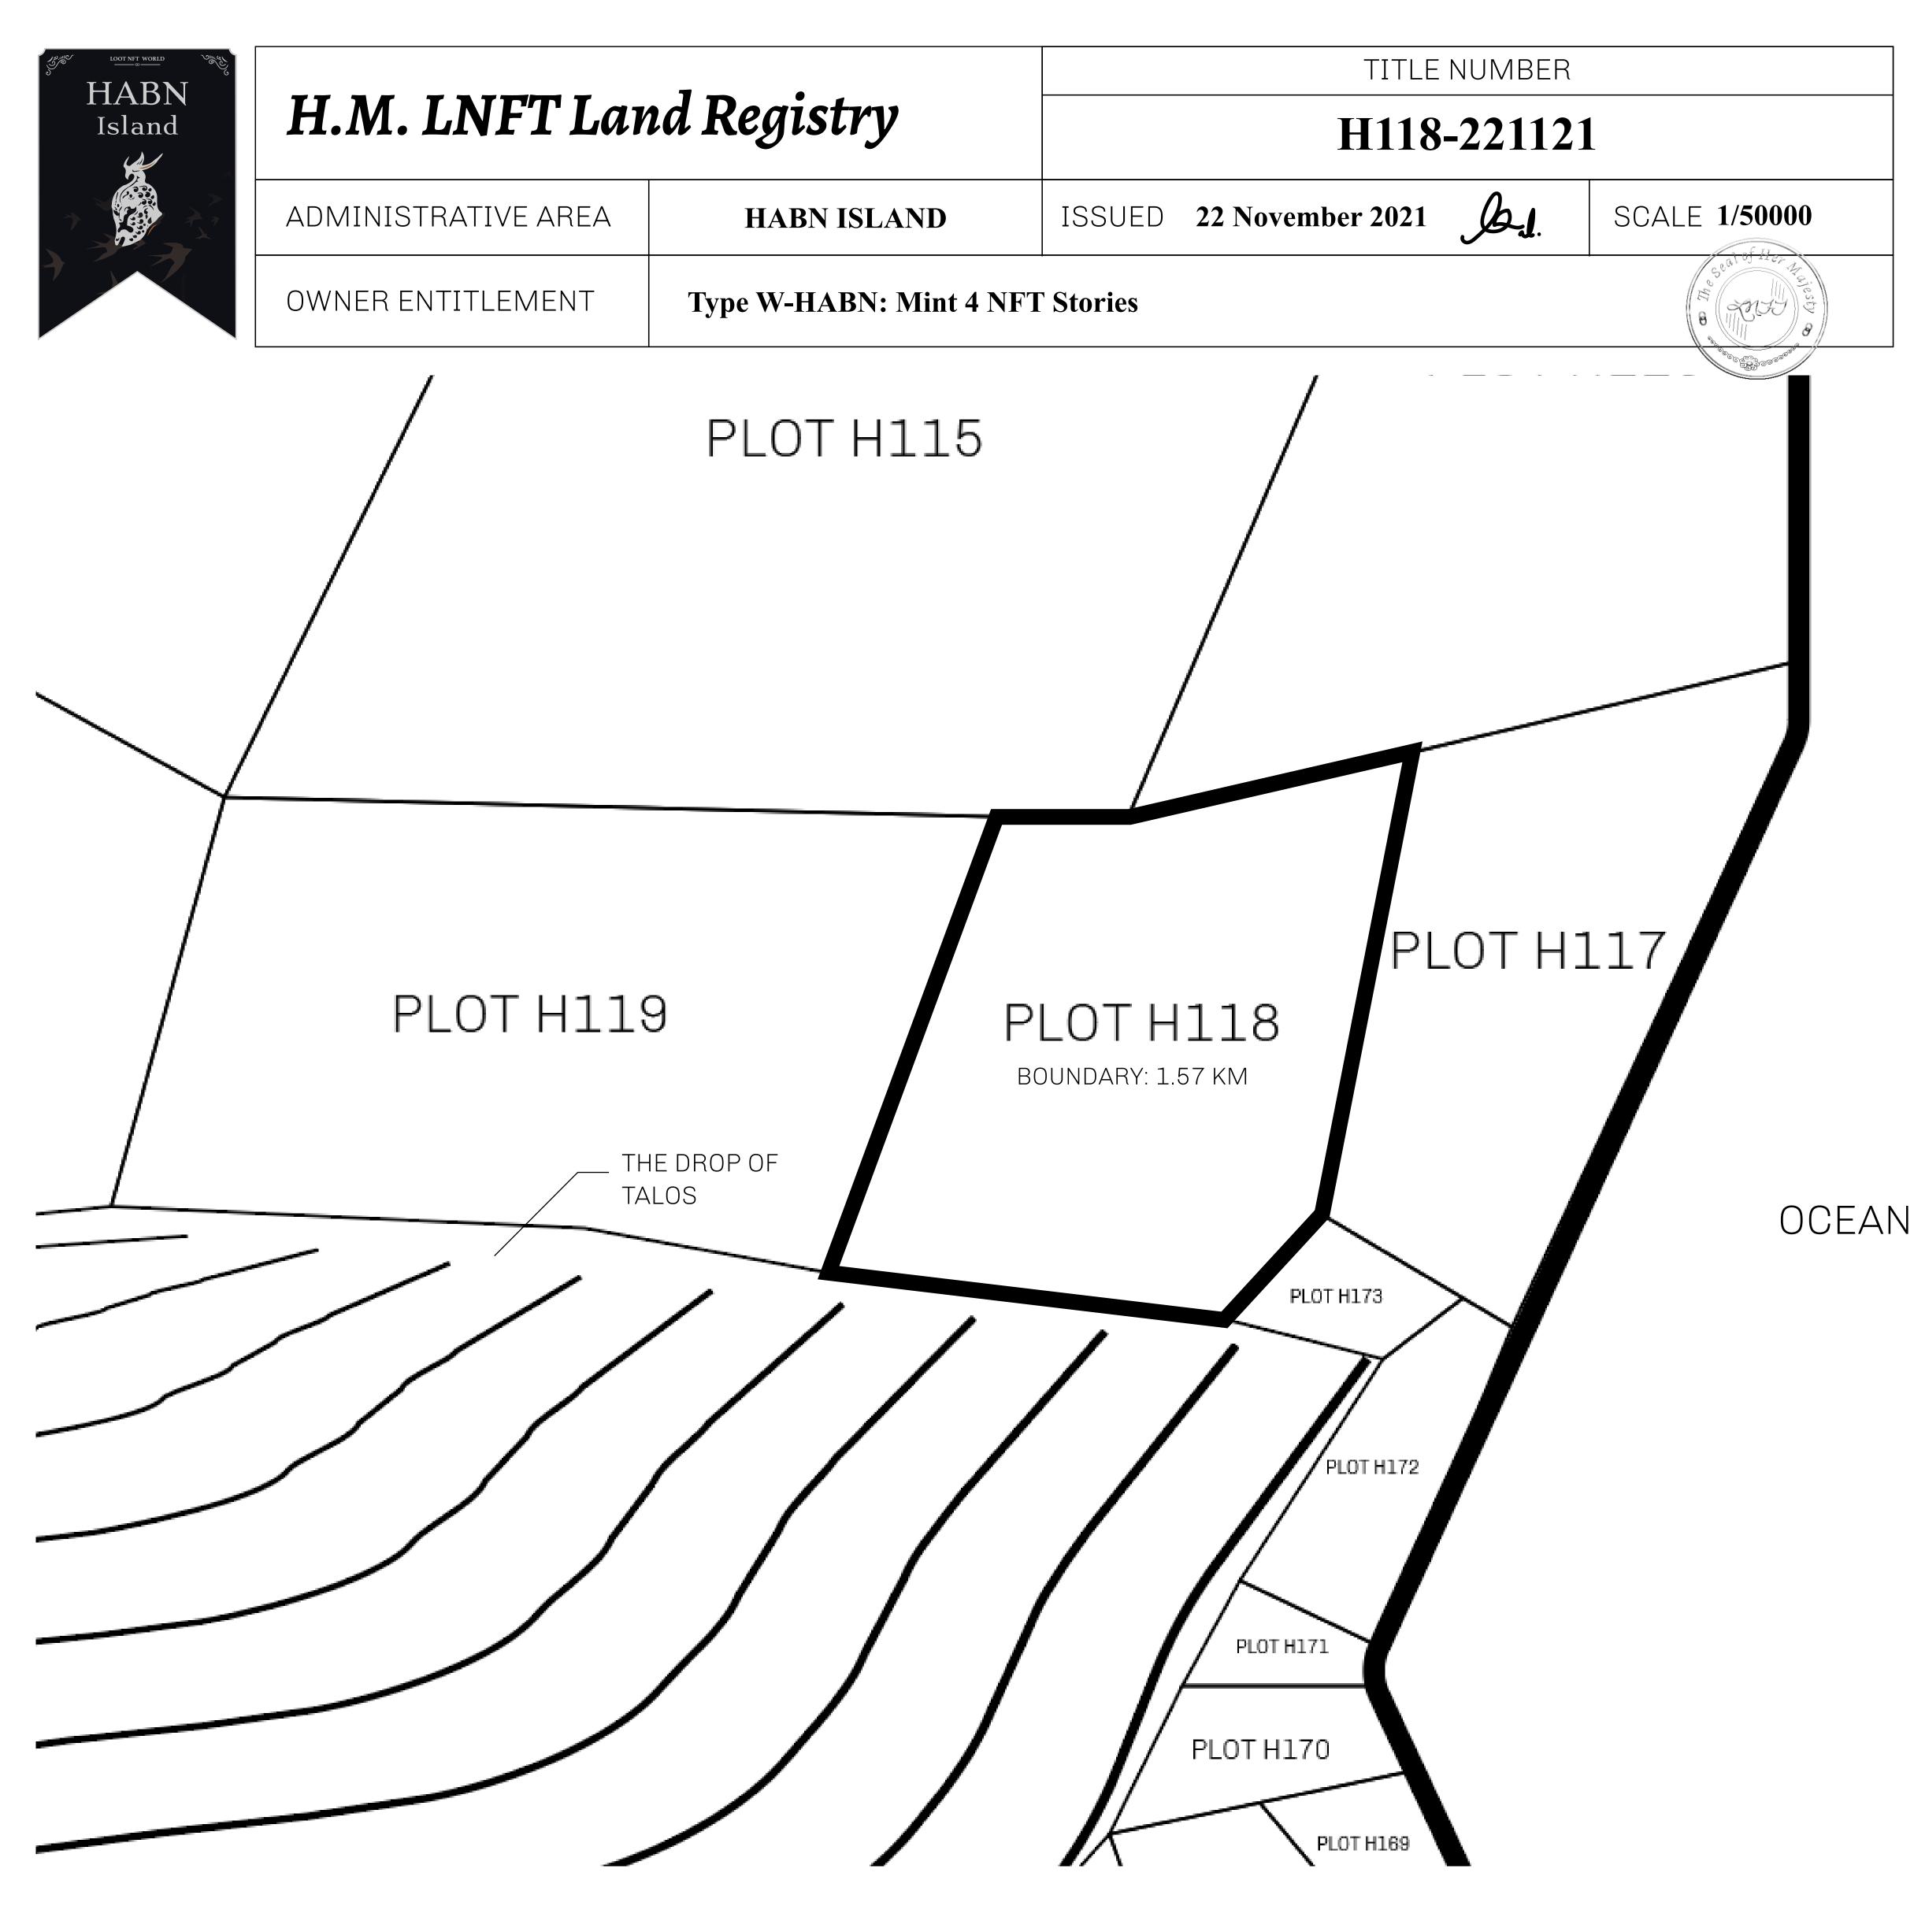

# LOOT NFT WORLD $\int$



 $\bigcirc$ 



Isle of Fund







### THE BLOCK PEOPLE

HABN Island is the home of the Block Quarry, the operations center of the sophisticated tools that power financial transactions in the World. BUN, LTT, USDC, USDC platform credits, and NFT transactions and audits are handled on this island.

DD

#### POINT OF INTEREST (BLOCK QUARRY)

PLOT H118-221121

#### GEOGRAPHY

COASTLINE BORDERS HIGHEST POINT LOWEST POINT PLOTS SCALE

63.72 KM (39.59 MILES) OCEAN MT HEPHAESTUS +2097 M PORT OF BLOCKCHAIN -95 M 181 1:50000



## PORT OF BLOCKCHAIN











**OFFICIAL PERSPECTIVE SHEET FOR FILING** Indicate vantage point for each drawing. Copy and mark each sheet required prior to filing.

Guide - Vantage point should be indicated as shown in the diagram: