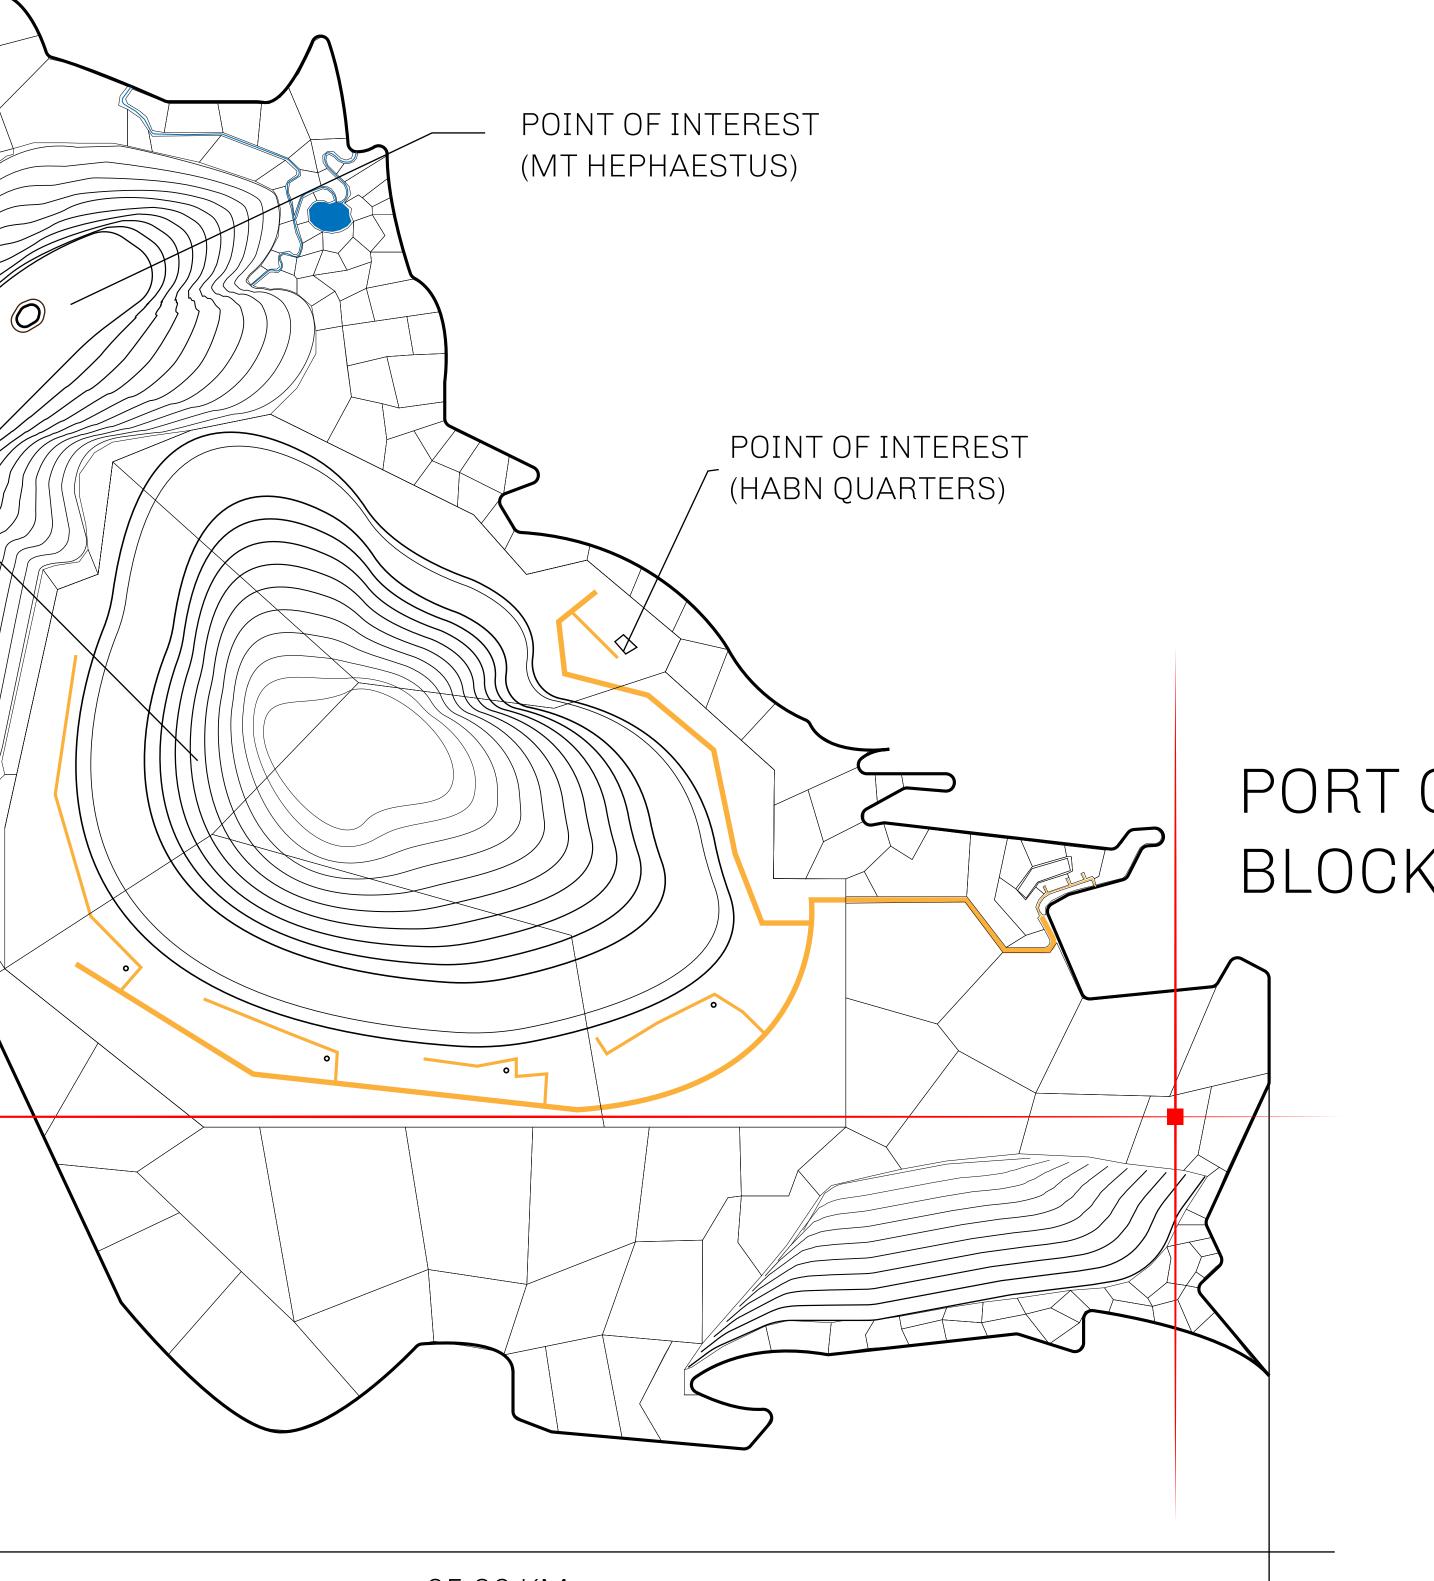

#### POINT OF INTEREST (BLOCK QUARRY)

PLOT H118-221121

#### GEOGRAPHY

COASTLINE BORDERS HIGHEST POINT LOWEST POINT PLOTS SCALE

63.72 KM (39.59 MILES) OCEAN MT HEPHAESTUS +2097 M PORT OF BLOCKCHAIN -95 M 181 1:50000

## PORT OF BLOCKCHAIN

**OFFICIAL PERSPECTIVE SHEET FOR FILING** Indicate vantage point for each drawing. Copy and mark each sheet required prior to filing.

Guide - Vantage point should be indicated as shown in the diagram: