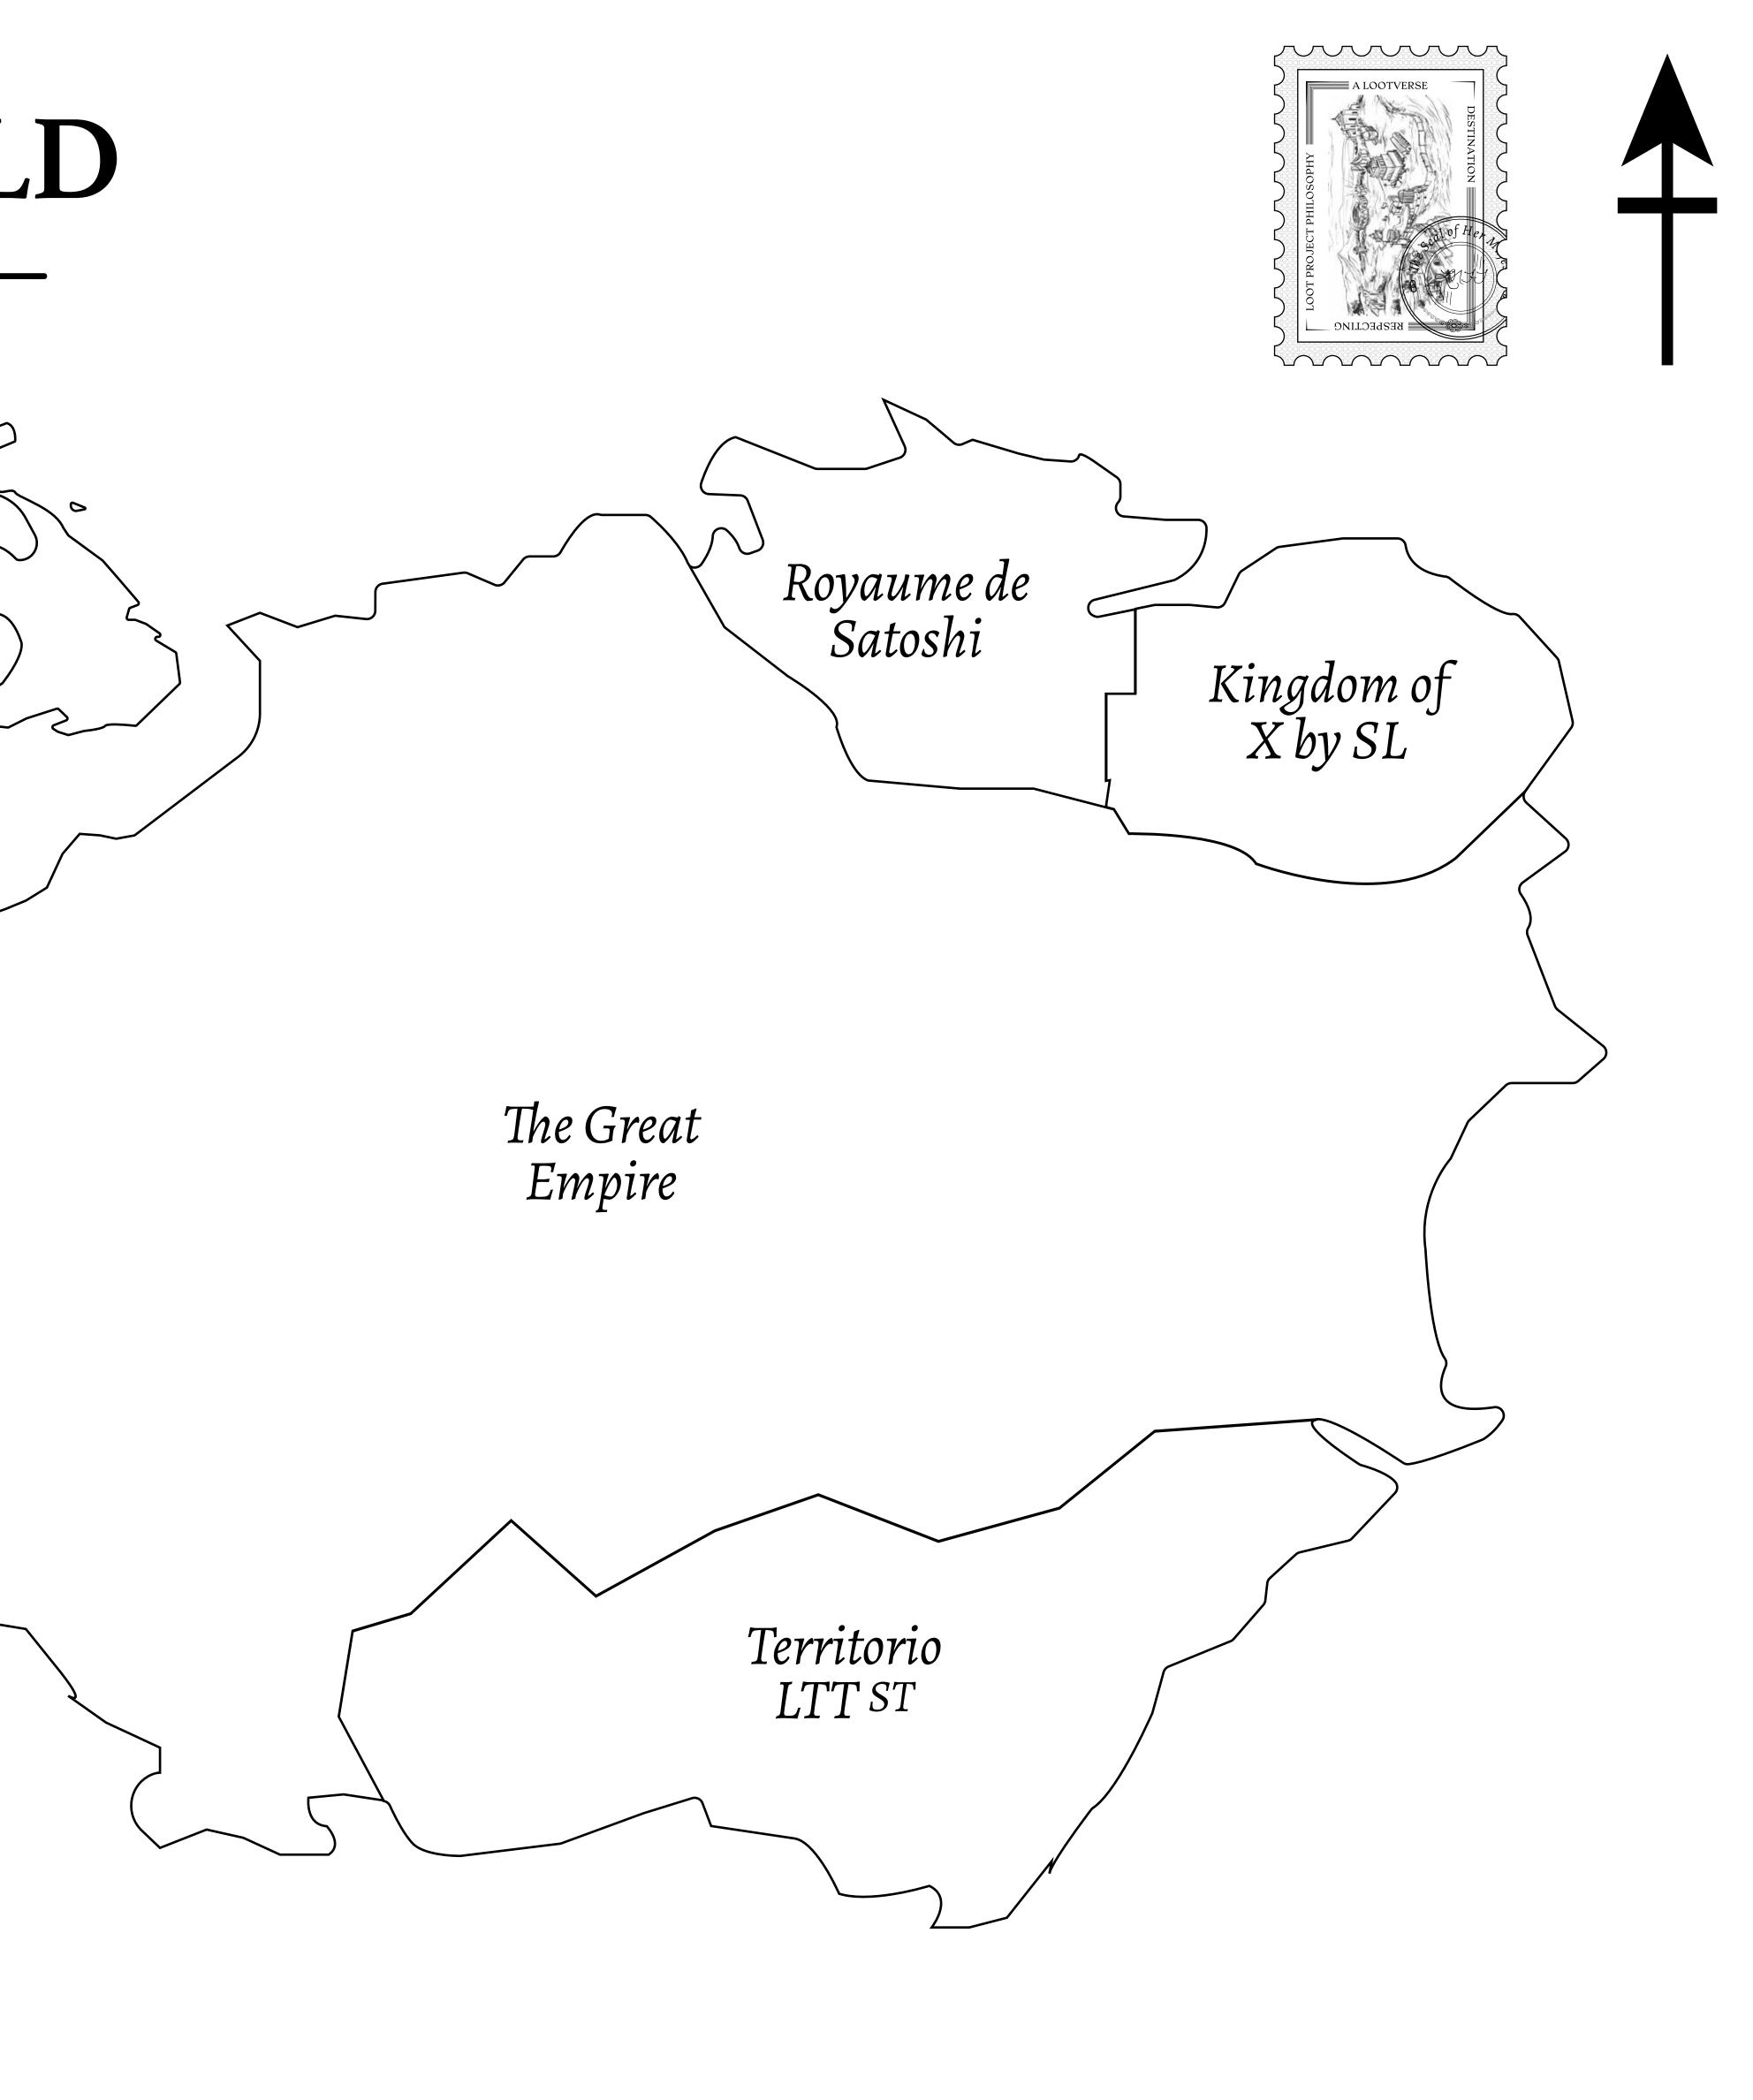

#### GEOGRAPHY

COASTLINE BORDERS HIGHEST POINT LOWEST POINT PLOTS SCALE

63.72 KM (39.59 MILES) OCEAN MT HEPHAESTUS +2097 M PORT OF BLOCKCHAIN -95 M 181 1:50000