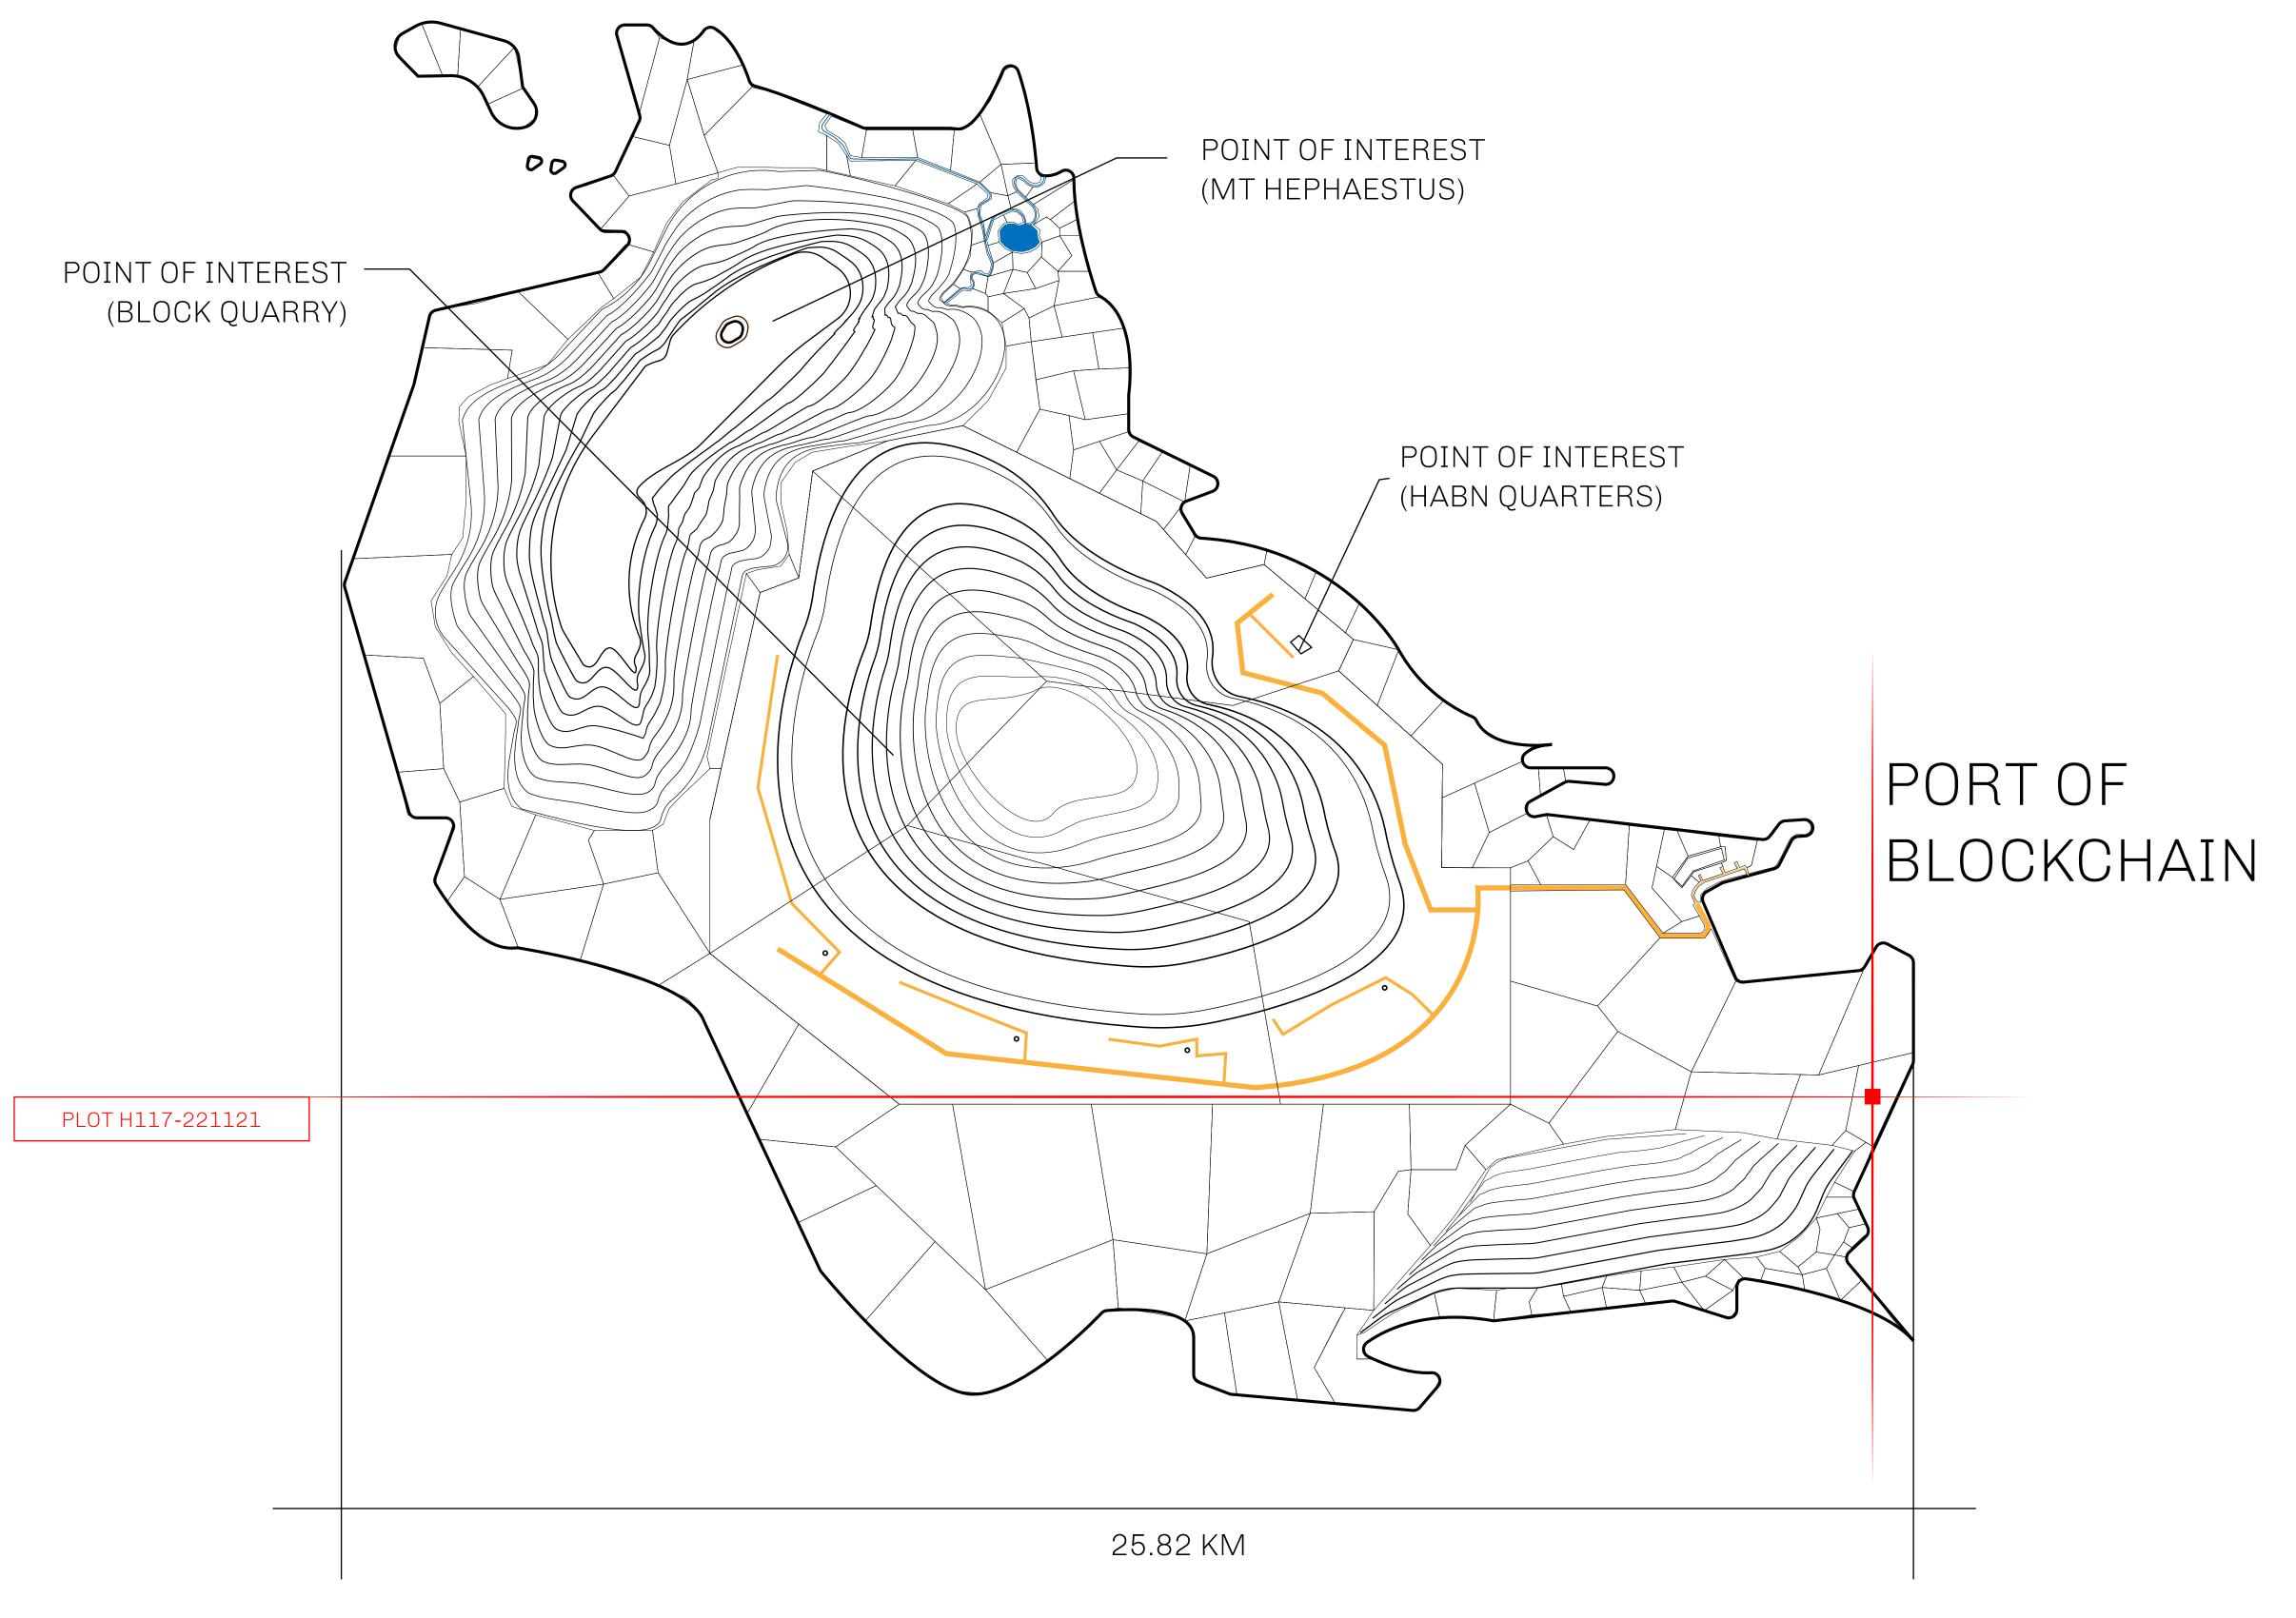

#### GEOGRAPHY

COASTLINE 63
BORDERS 00

HIGHEST POINT LOWEST POINT

PLOTS SCALE 63.72 KM (39.59 MILES)

OCEAN

MT HEPHAESTUS +2097 M PORT OF BLOCKCHAIN -95 M

181 1:50000

## H.M. LNFT Land Registry

H117-221121

TITLE NUMBER

ADMINISTRATIVE AREA

HABN ISLAND

ISSUED 22 November 2021

SCALE **1/50000** 

E (CENT)