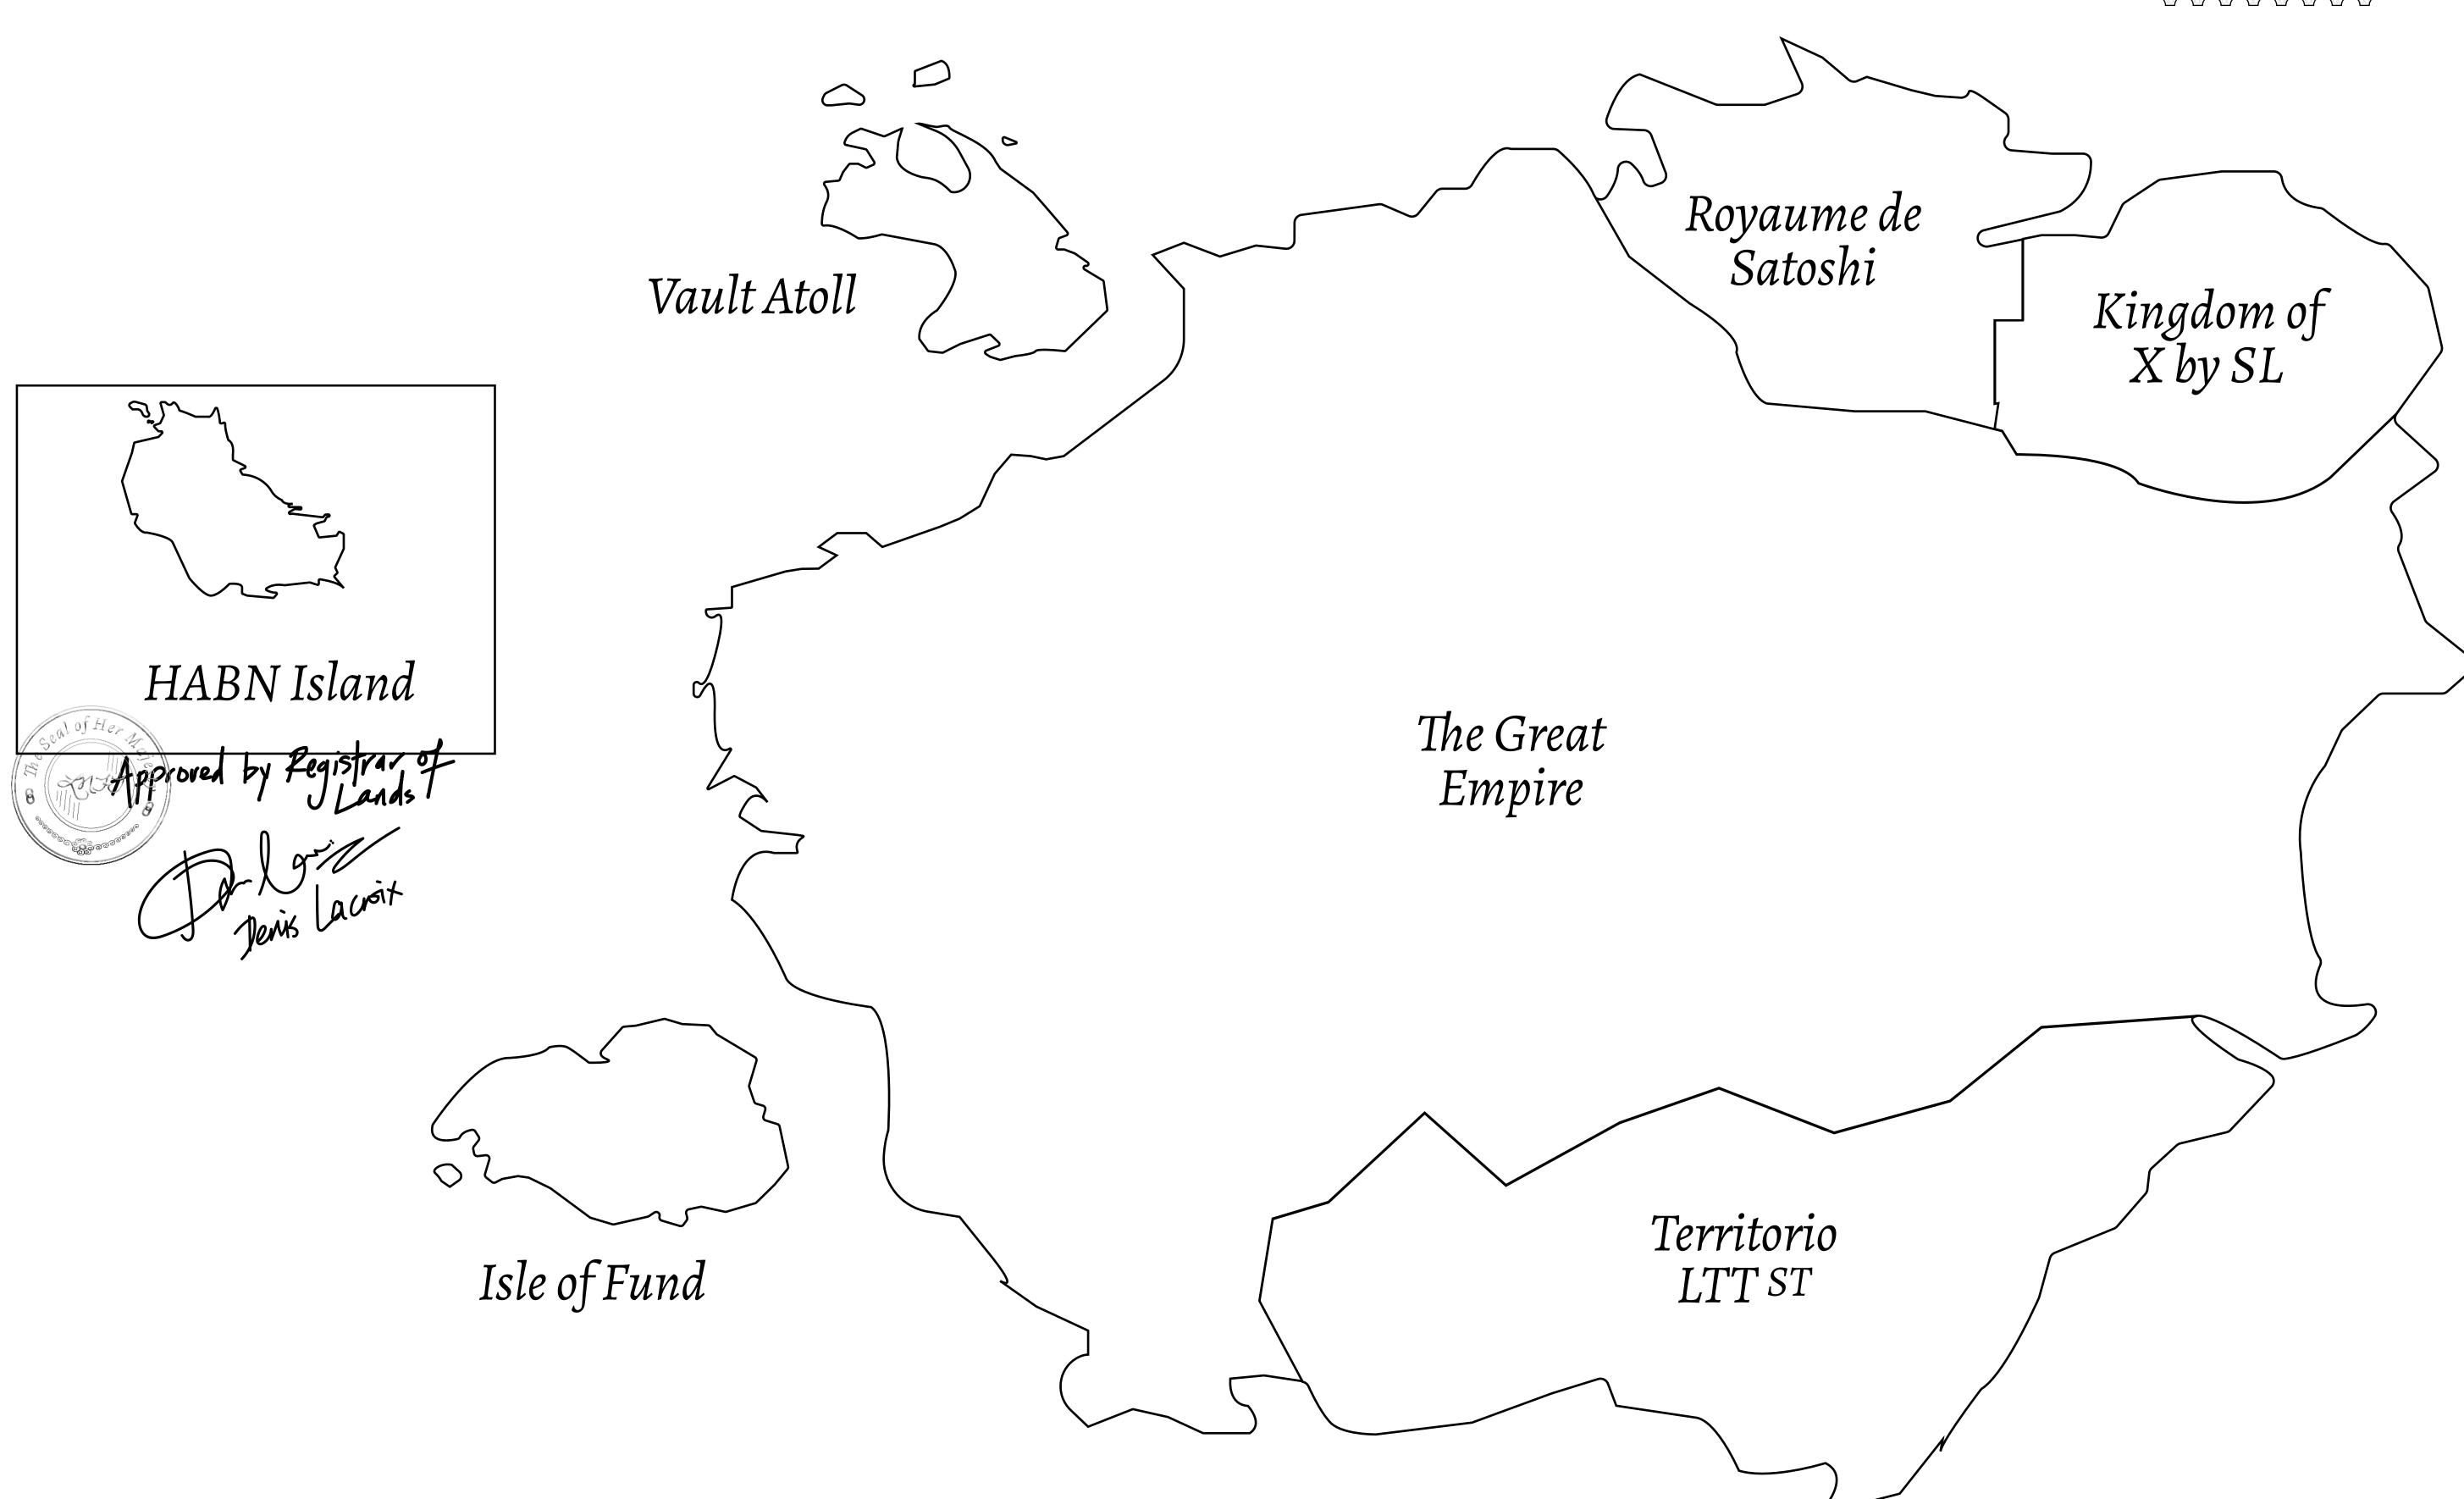

#### THE BLOCK PEOPLE

HABN Island is the home of the Block Quarry, the operations center of the sophisticated tools that power financial transactions in the World. BUN, LTT, USDC, USDC platform credits, and NFT transactions and audits are handled on this island.

#### GEOGRAPHY

COASTLINE 63
BORDERS 00

HIGHEST POINT LOWEST POINT

PLOTS SCALE 63.72 KM (39.59 MILES)

OCEAN

MT HEPHAESTUS +2097 M PORT OF BLOCKCHAIN -95 M

181 1:50000

## H.M. LNFT Land Registry

H117-221121

TITLE NUMBER

ADMINISTRATIVE AREA

HABN ISLAND

ISSUED 22 November 2021

SCALE **1/50000** 

E (CENT)