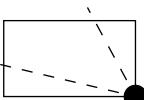

### OFFICIAL PERSPECTIVE SHEET FOR FILING

Indicate vantage point for each drawing. Copy and mark each sheet required prior to filing.

Guide - Vantage point should be indicated as shown in the diagram: