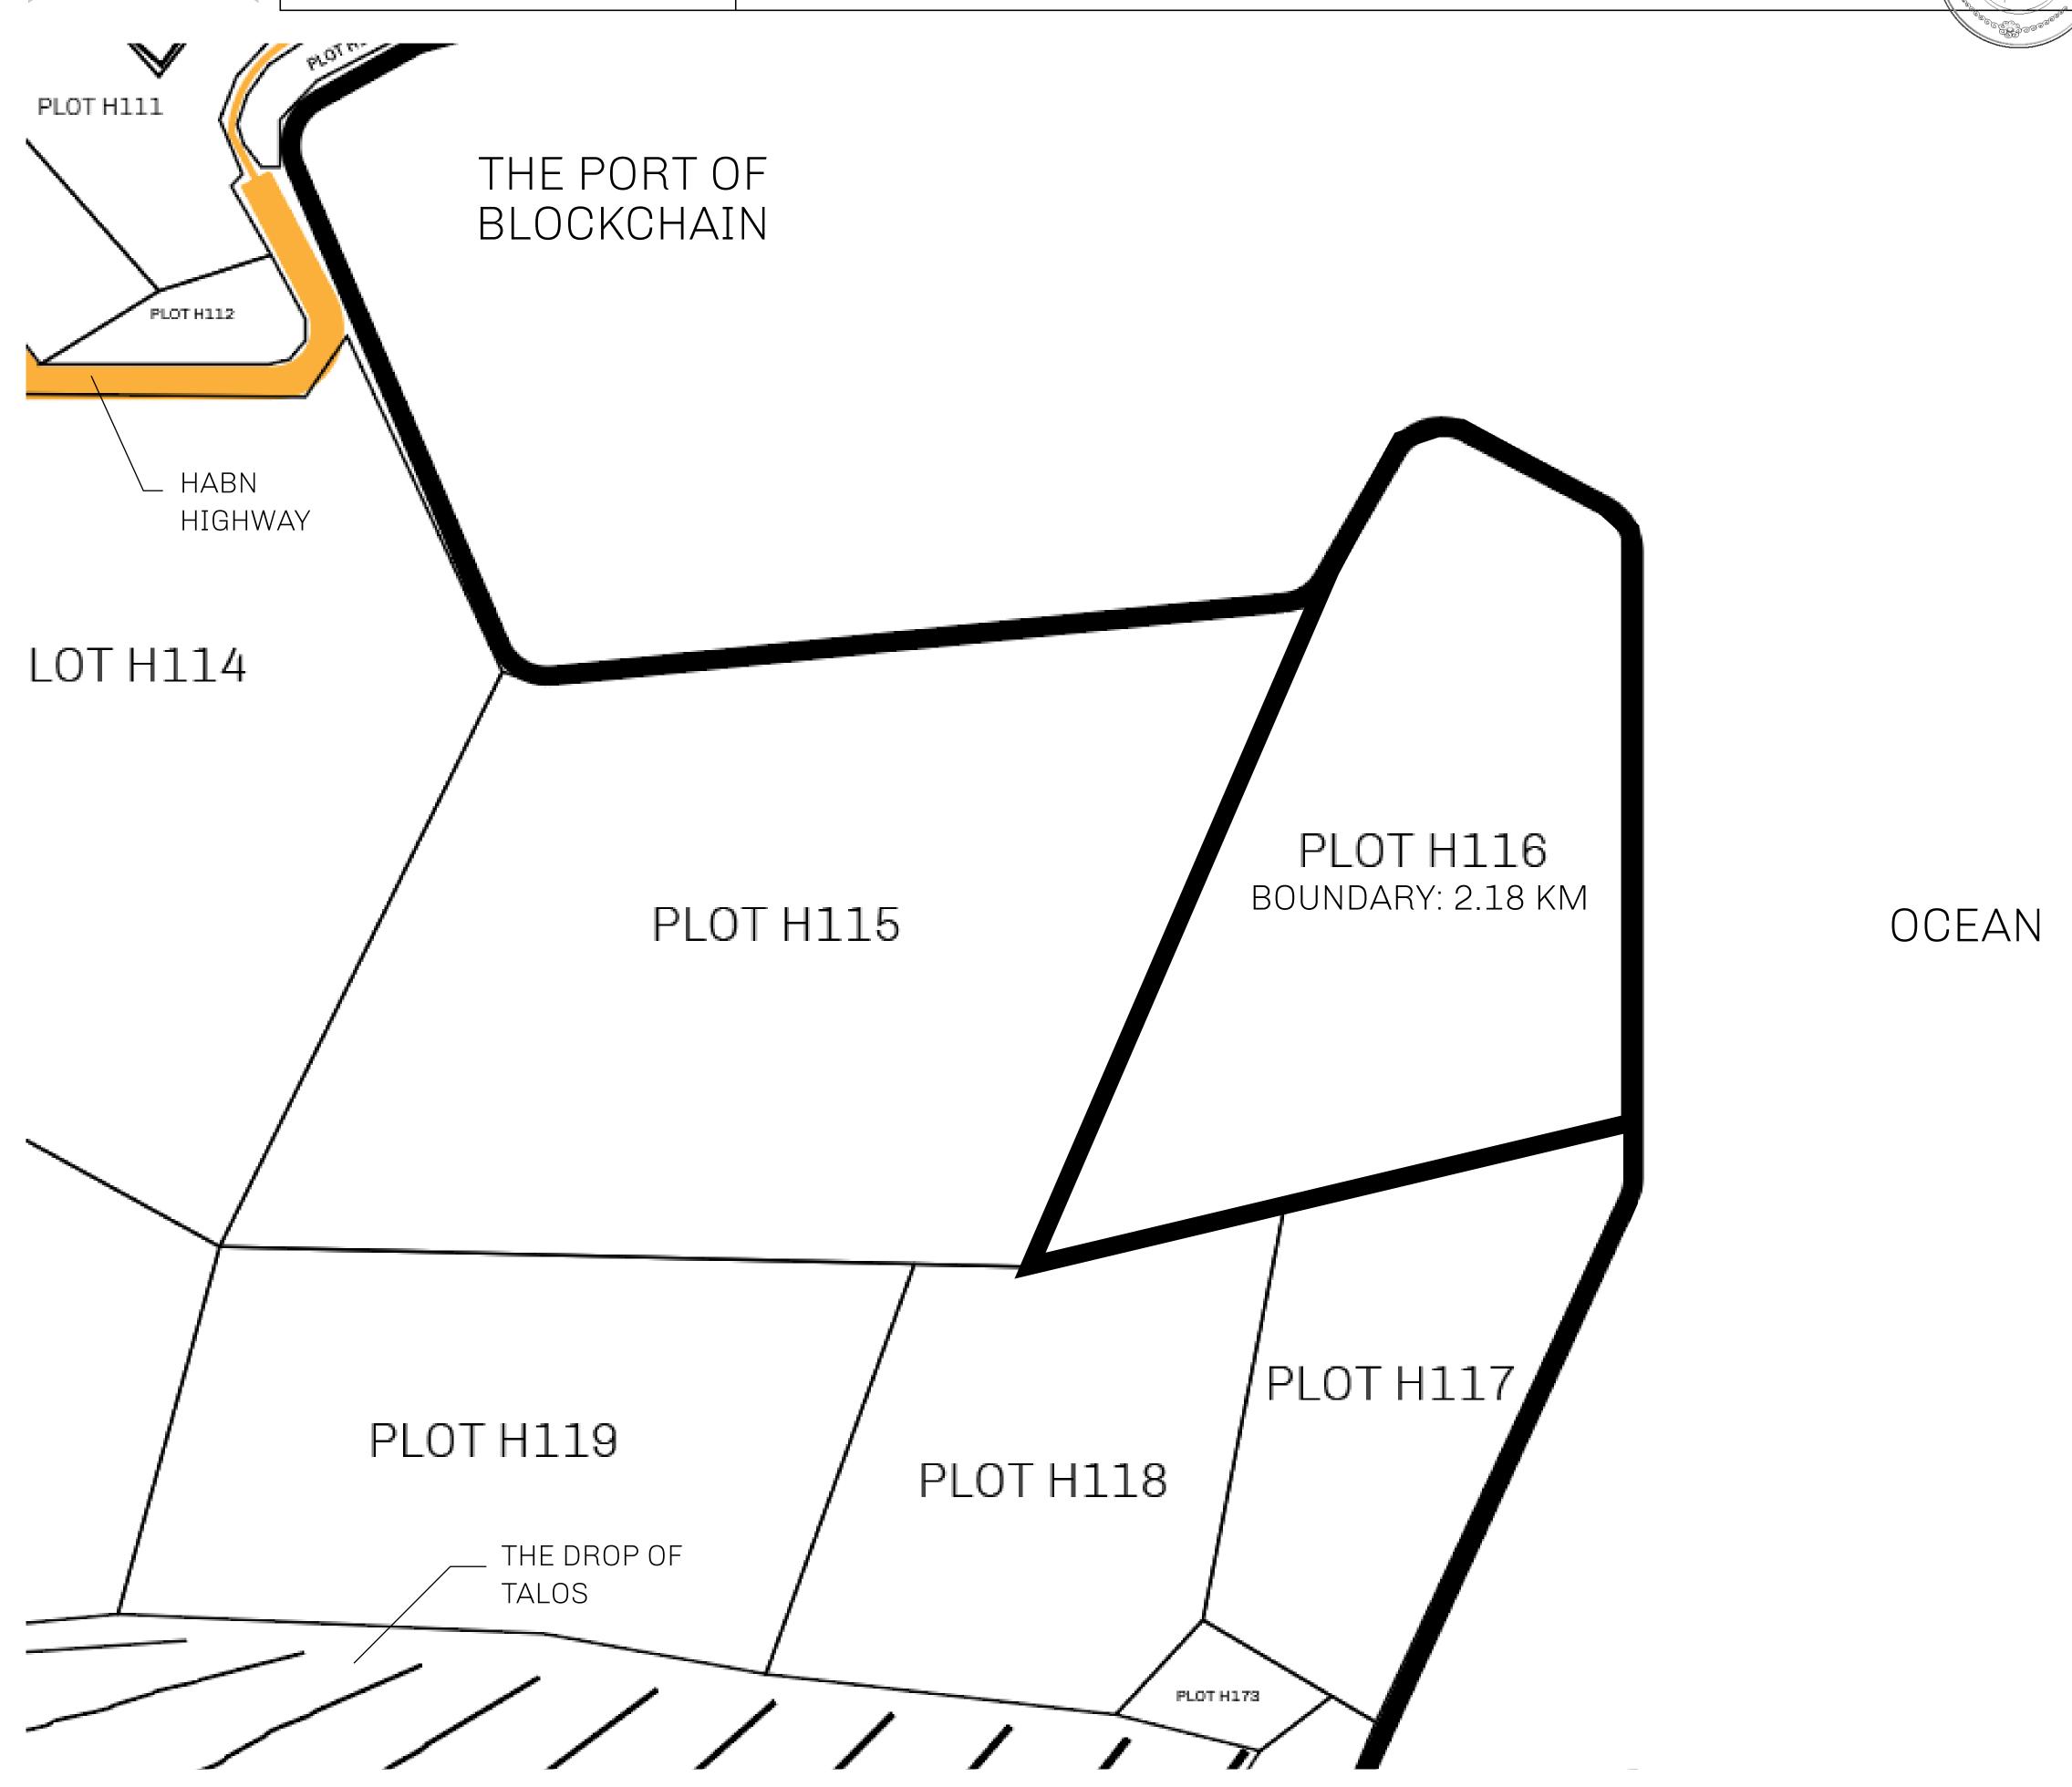

## H.M. LNFT Land Registry

H116-221121

TITLE NUMBER

ISSUED 22 November 2021

SCALE **1/50000** 

E ( CELLY

OWNER ENTITLEMENT

ADMINISTRATIVE AREA