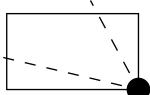

### OFFICIAL PERSPECTIVE SHEET FOR FILING

Indicate vantage point for each drawing. Copy and mark each sheet required prior to filing.

Guide - Vantage point should be indicated as shown in the diagram: