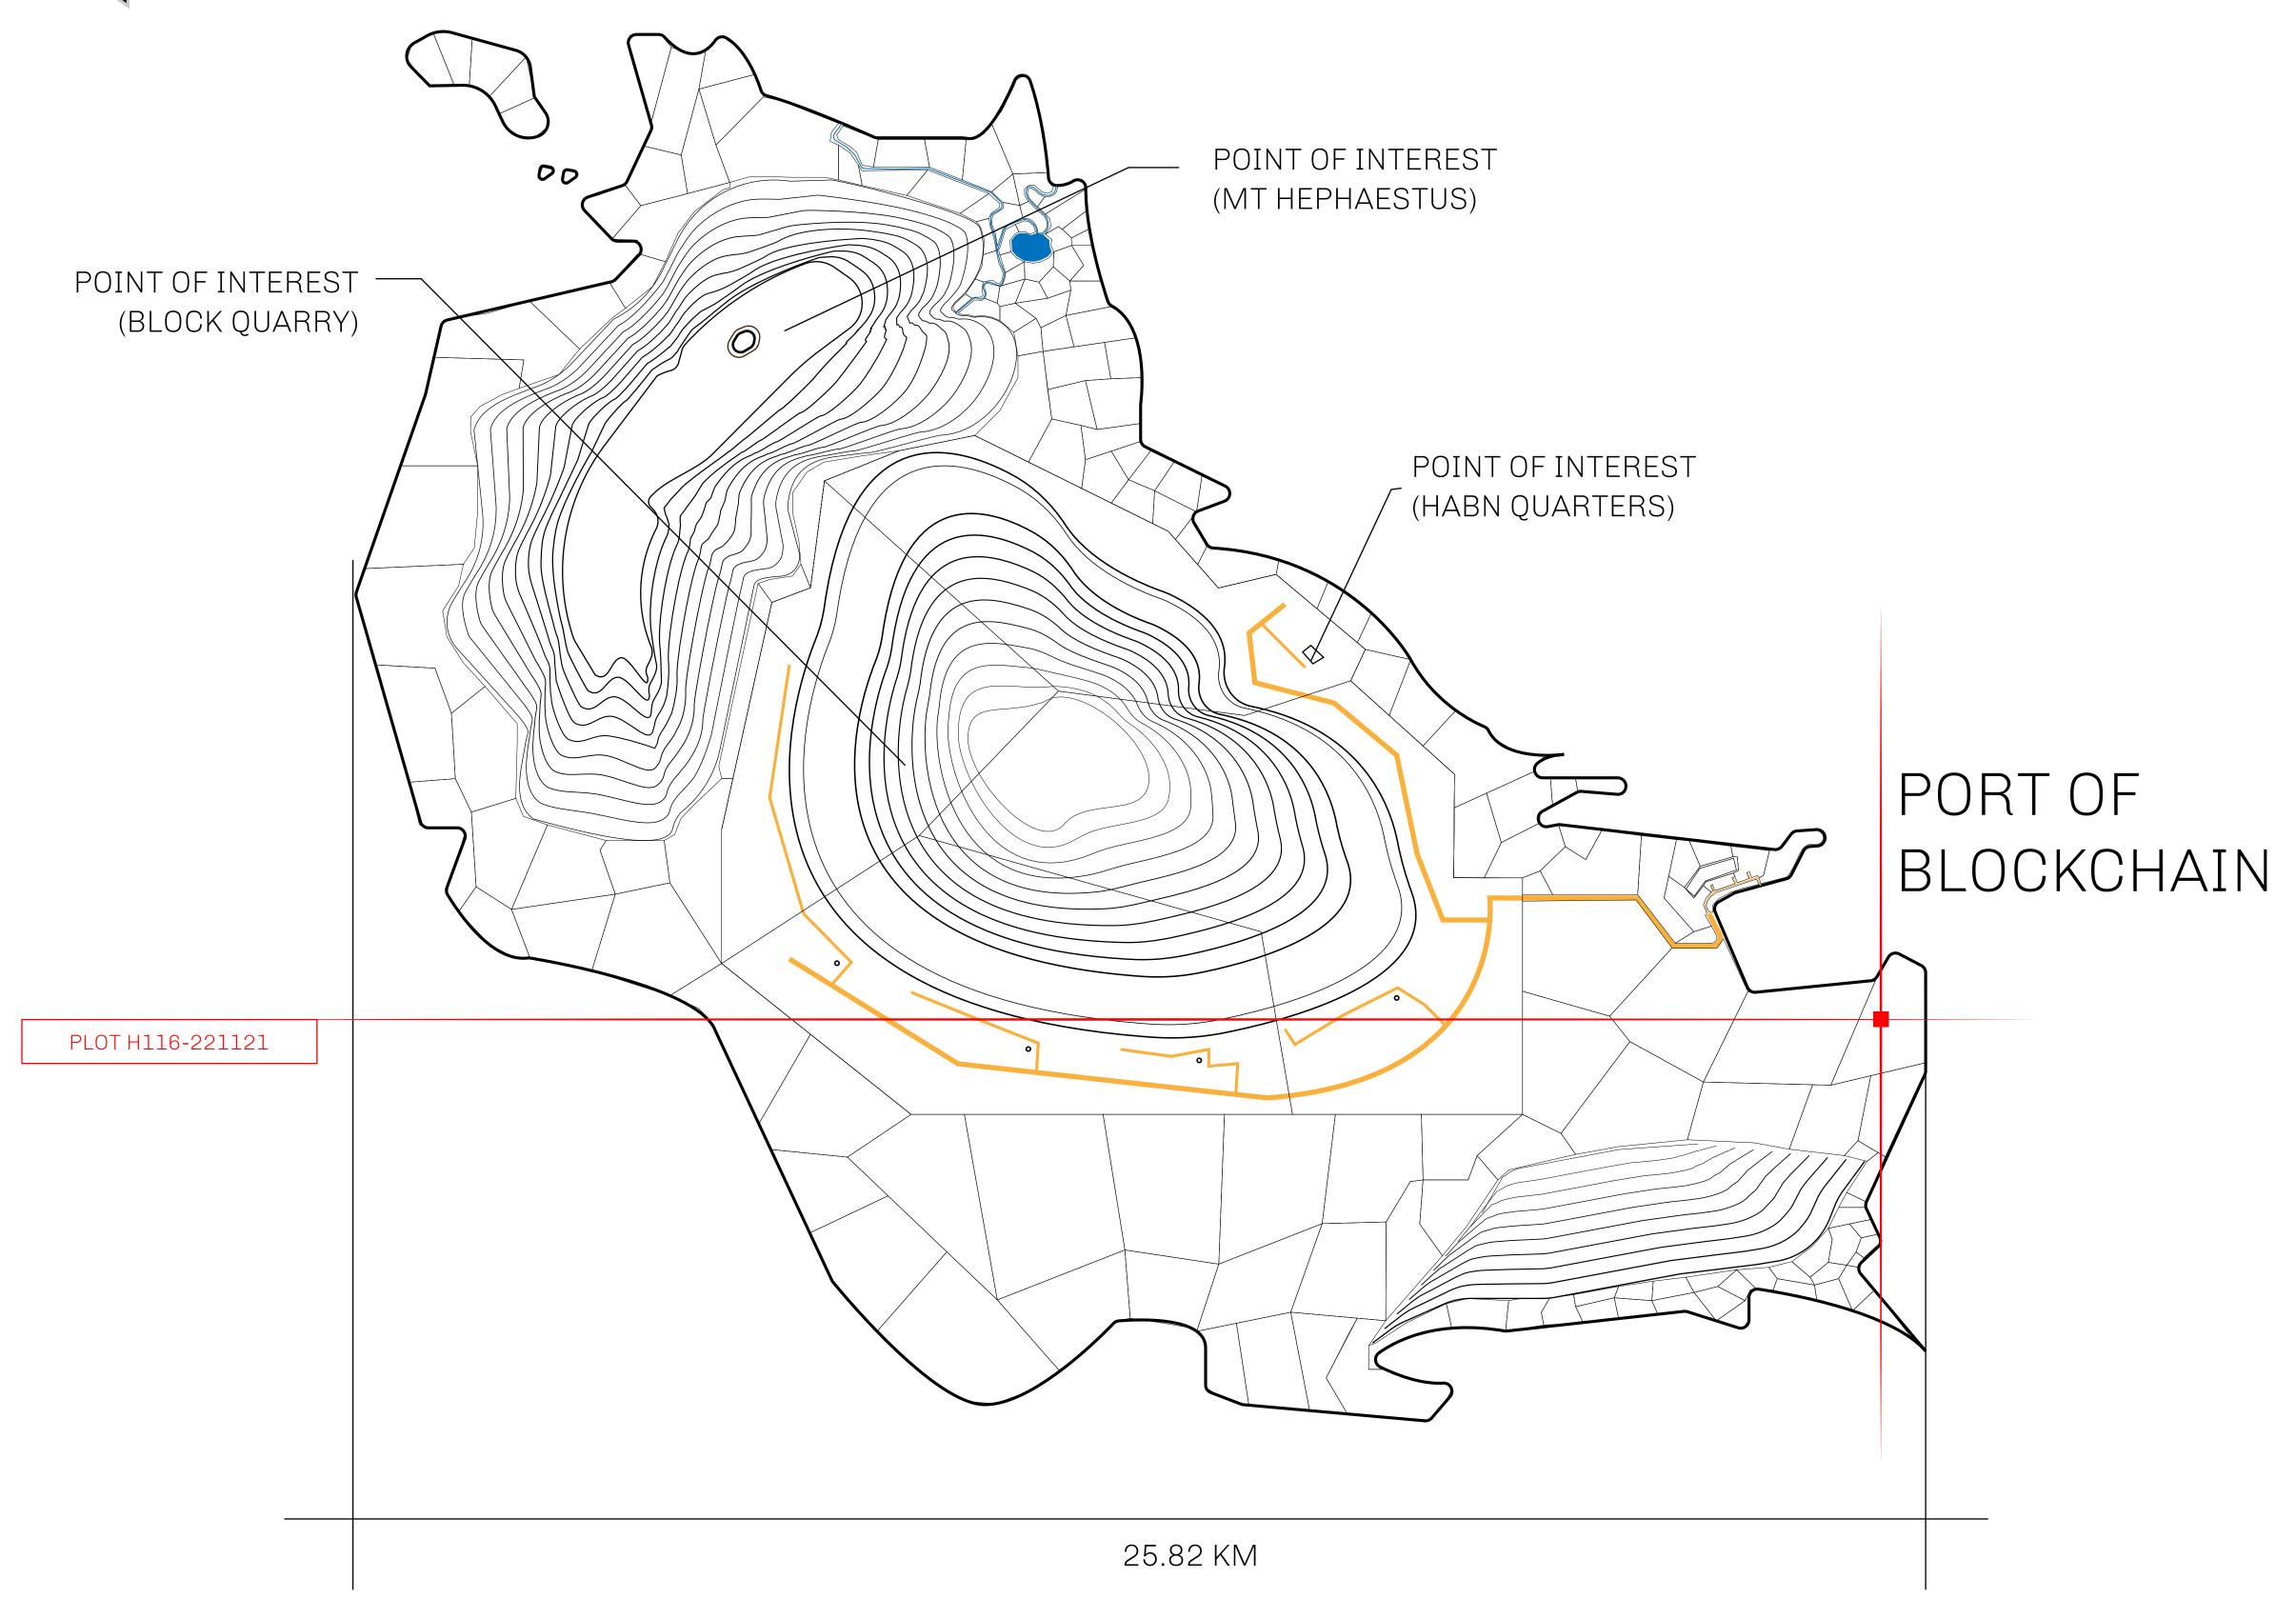

#### THE BLOCK PEOPLE

HABN Island is the home of the Block Quarry, the operations center of the sophisticated tools that power financial transactions in the World. BUN, LTT, USDC, USDC platform credits, and NFT transactions and audits are handled on this island.

#### GEOGRAPHY

COASTLINE 6
BORDERS 0

HIGHEST POINT LOWEST POINT

PLOTS SCALE 63.72 KM (39.59 MILES)

OCEAN

MT HEPHAESTUS +2097 M PORT OF BLOCKCHAIN -95 M

181 1:50000

## H.M. LNFT Land Registry

H116-221121

TITLE NUMBER

ISSUED 22 November 2021

SCALE **1/50000** 

E ( CELLY

OWNER ENTITLEMENT

ADMINISTRATIVE AREA