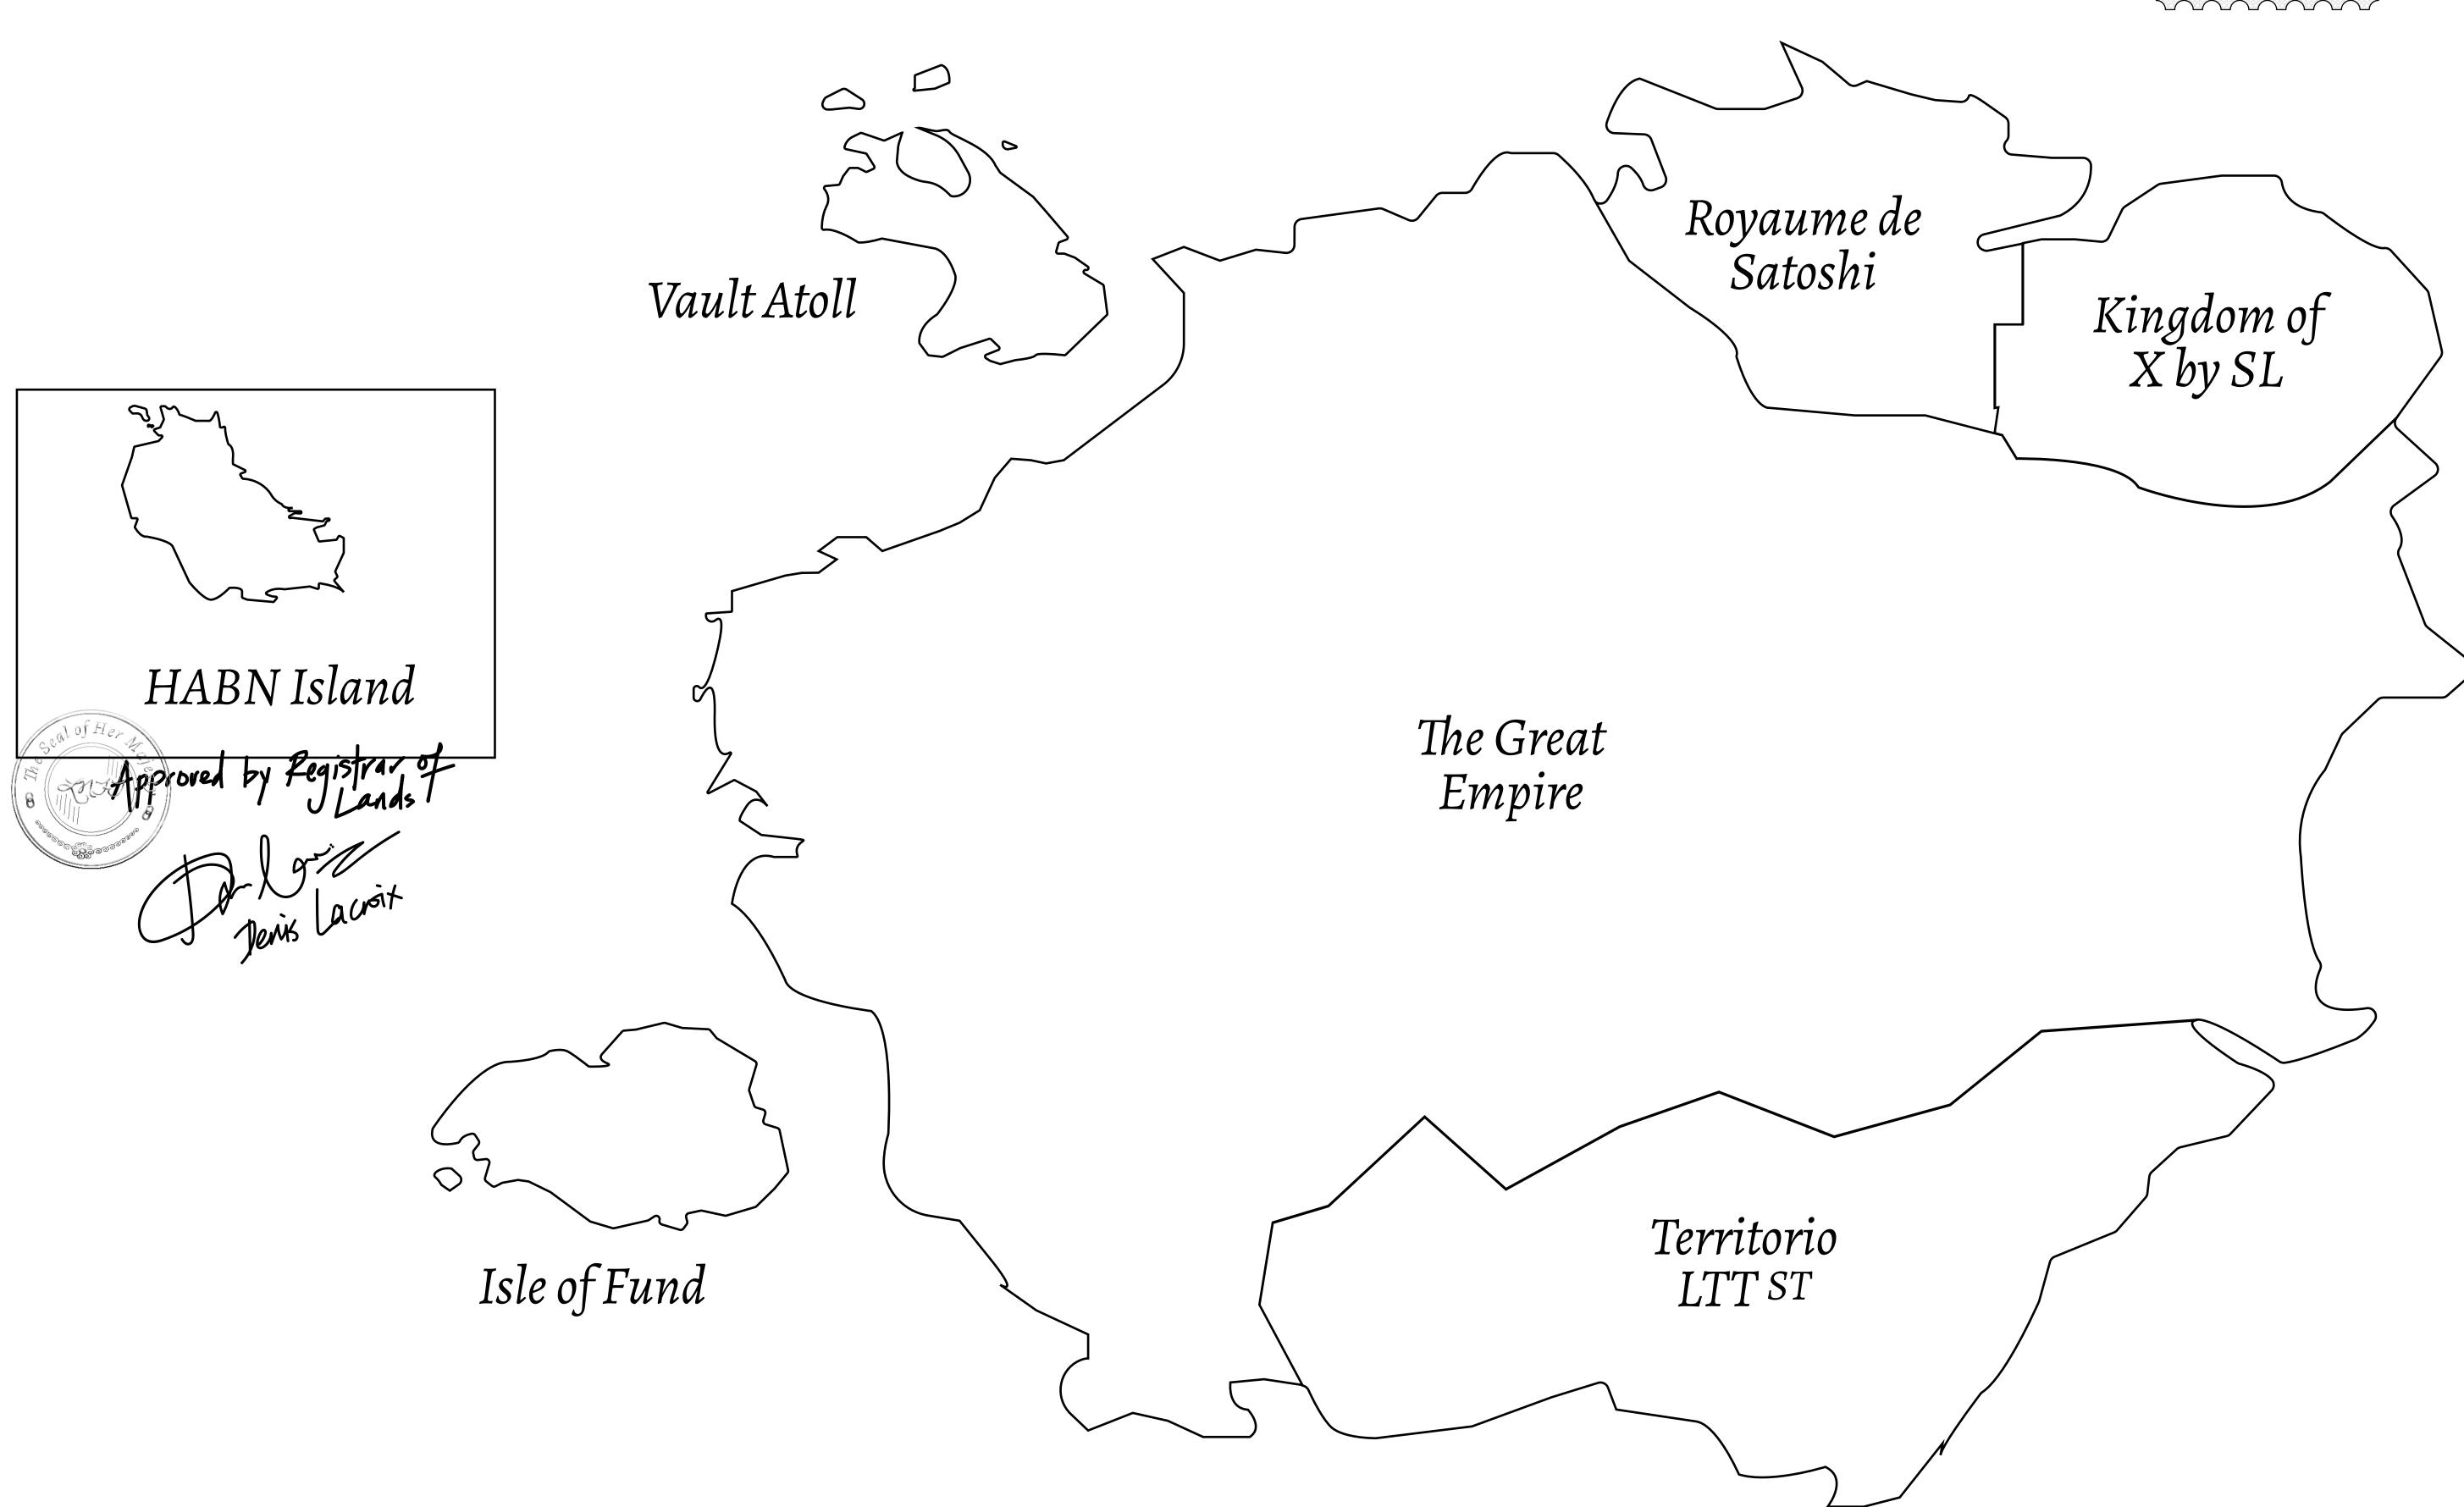

#### THE BLOCK PEOPLE

HABN Island is the home of the Block Quarry, the operations center of the sophisticated tools that power financial transactions in the World. BUN, LTT, USDC, USDC platform credits, and NFT transactions and audits are handled on this island.

#### GEOGRAPHY

COASTLINE 6
BORDERS 0

HIGHEST POINT LOWEST POINT

PLOTS SCALE 63.72 KM (39.59 MILES)

OCEAN

MT HEPHAESTUS +2097 M PORT OF BLOCKCHAIN -95 M

181 1:50000

## H.M. LNFT Land Registry

H116-221121

TITLE NUMBER

ISSUED 22 November 2021

SCALE **1/50000** 

E ( CELLY

OWNER ENTITLEMENT

ADMINISTRATIVE AREA