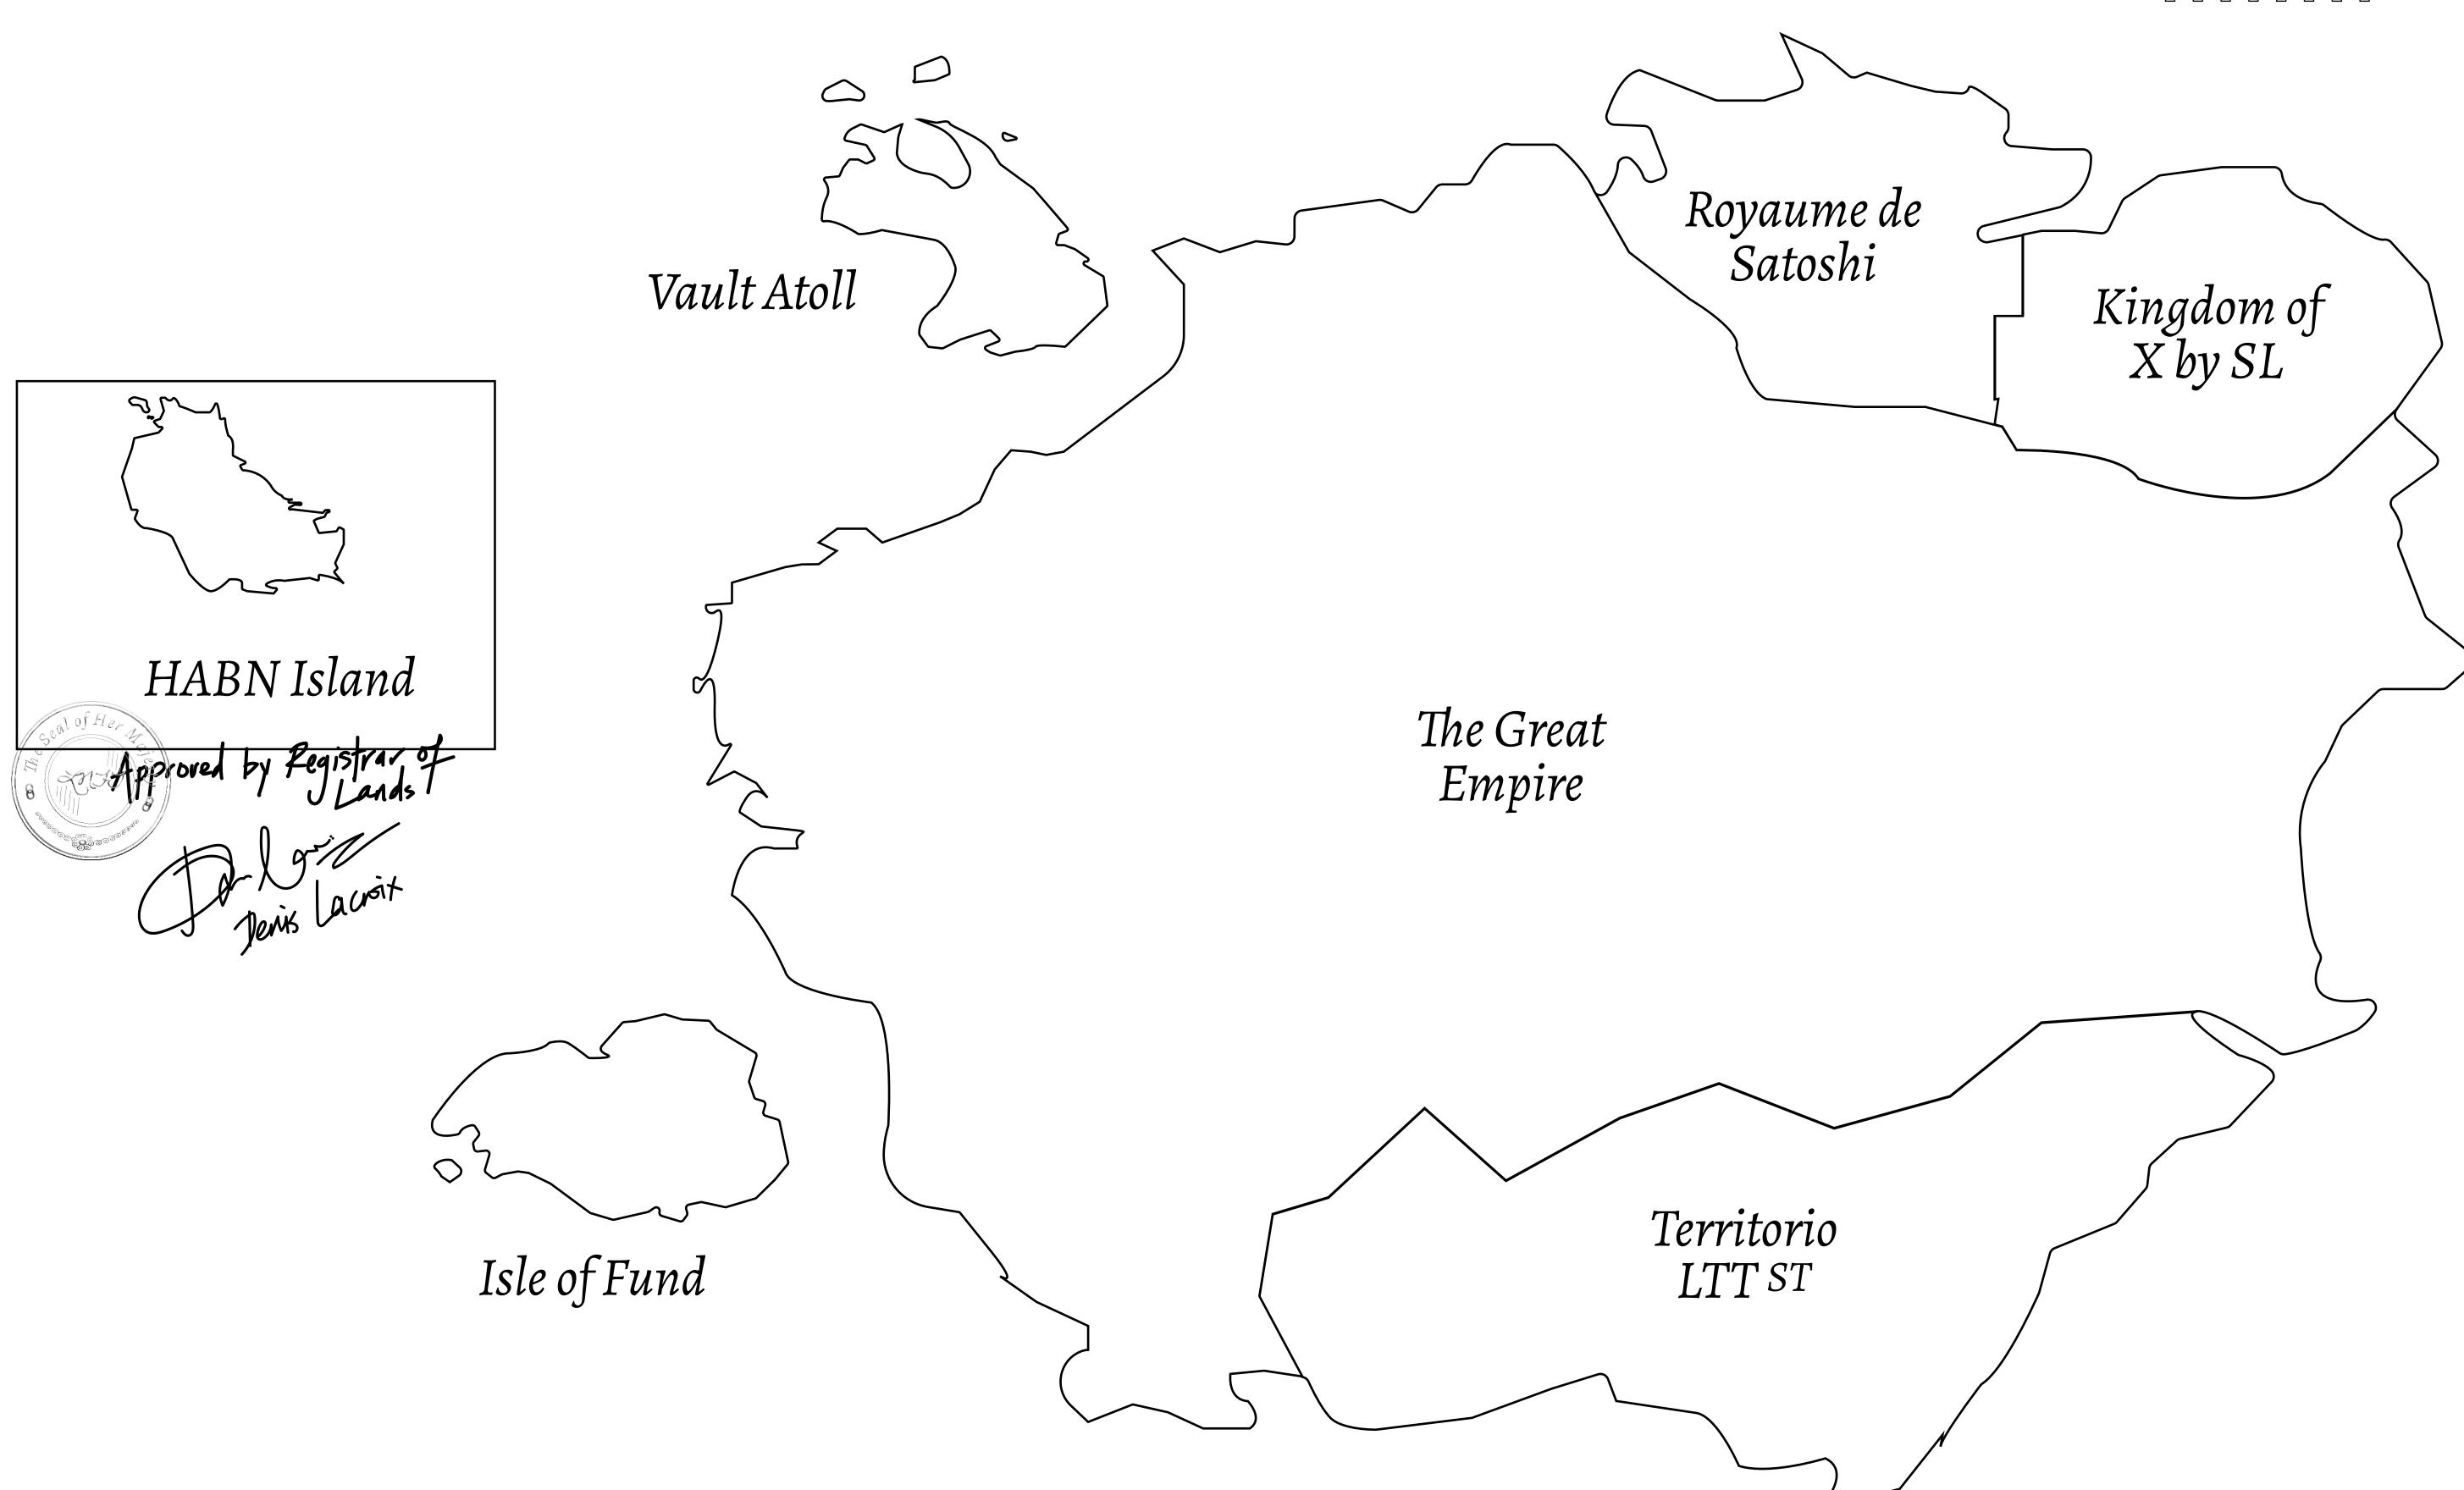

## THE BLOCK PEOPLE

HABN Island is the home of the Block Quarry, the operations center of the sophisticated tools that power financial transactions in the World. BUN, LTT, USDC, USDC platform credits, and NFT transactions and audits are handled on this island.

## GEOGRAPHY

COASTLINE 63.72 KM (39.59 MILES)
BORDERS OCEAN

HIGHEST POINT MT HEPHAESTUS +2097 M
LOWEST POINT PORT OF BLOCKCHAIN -95 M

PLOTS 181 SCALE 1:50000

## H.M. LNFT Land Registry ADMINISTRATIVE AREA HABN ISLAND ISSUED 22 November 2021 SCALE 1/50000

\$ ( ELL)

OWNER ENTITLEMENT Type W-HABN: Mint 4 NFT Stories

OCEAN