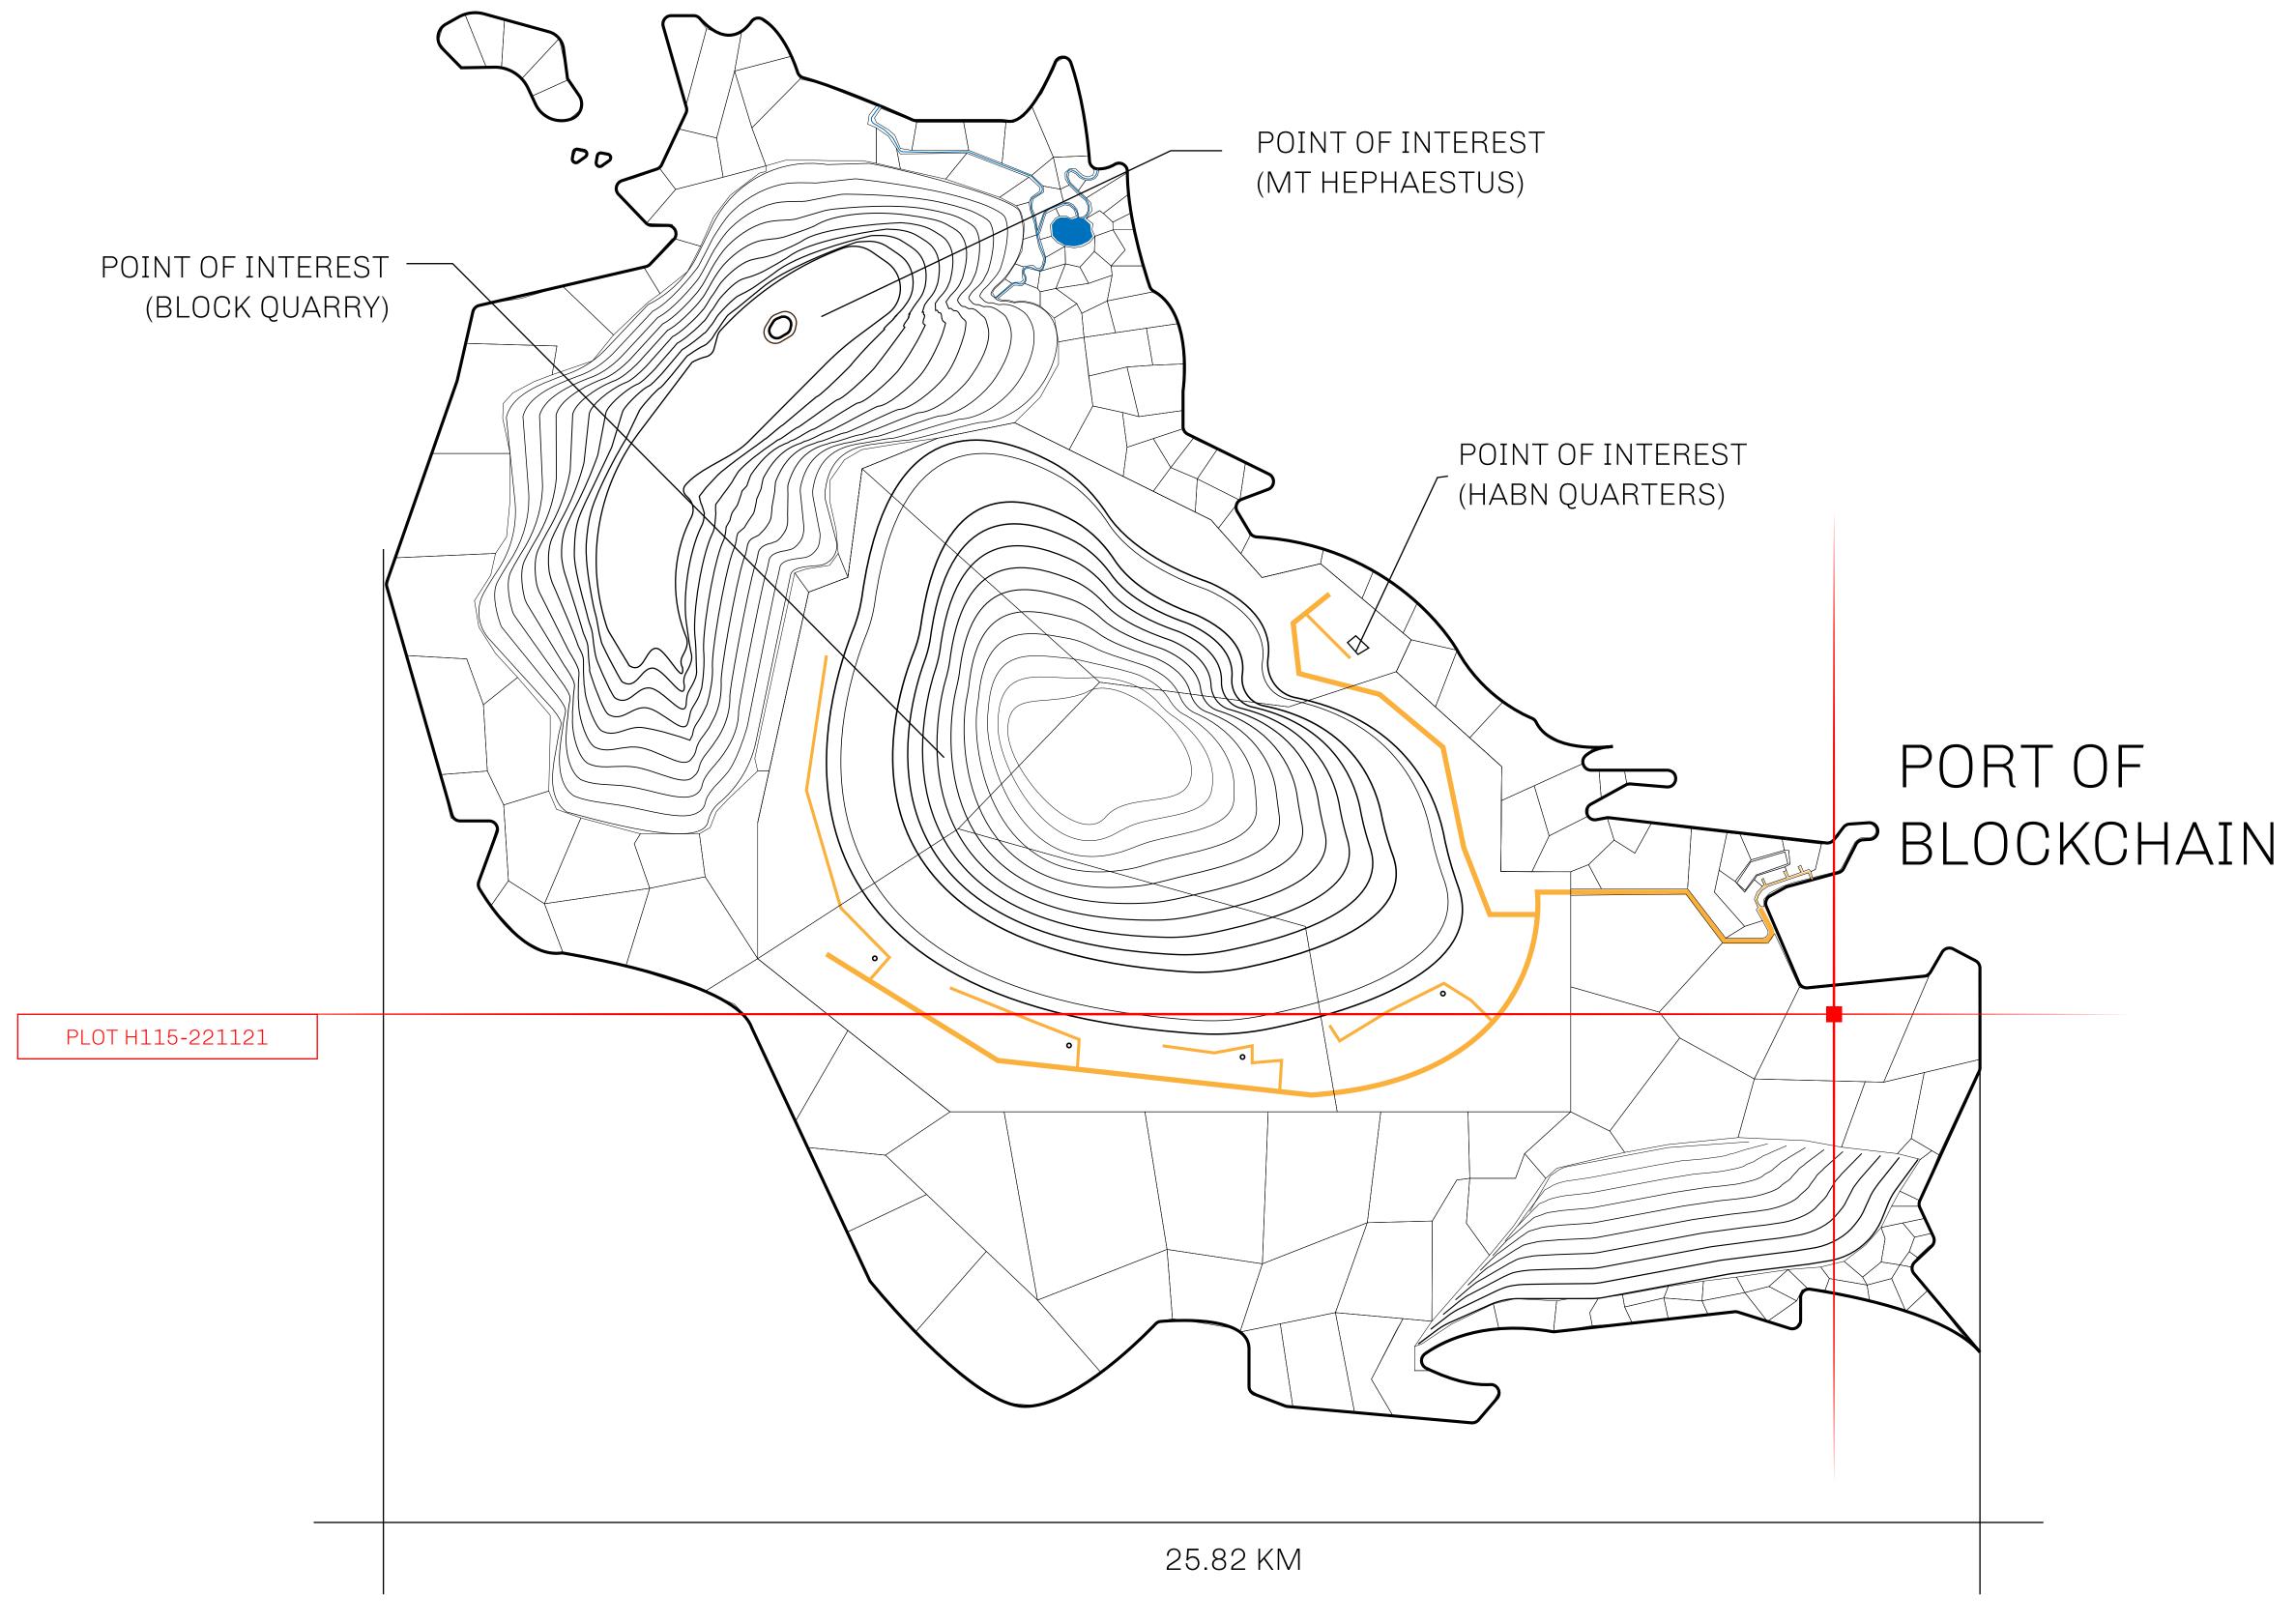

## GEOGRAPHY

COASTLINE 63.72 KM (39.59 MILES)
BORDERS OCEAN

HIGHEST POINT MT HEPHAESTUS +2097 M
LOWEST POINT PORT OF BLOCKCHAIN -95 M

PLOTS 181 SCALE 1:50000

## H.M. LNFT Land Registry ADMINISTRATIVE AREA HABN ISLAND ISSUED 22 November 2021 SCALE 1/50000

\$ ( ELL)

OWNER ENTITLEMENT Type W-HABN: Mint 4 NFT Stories

OCEAN