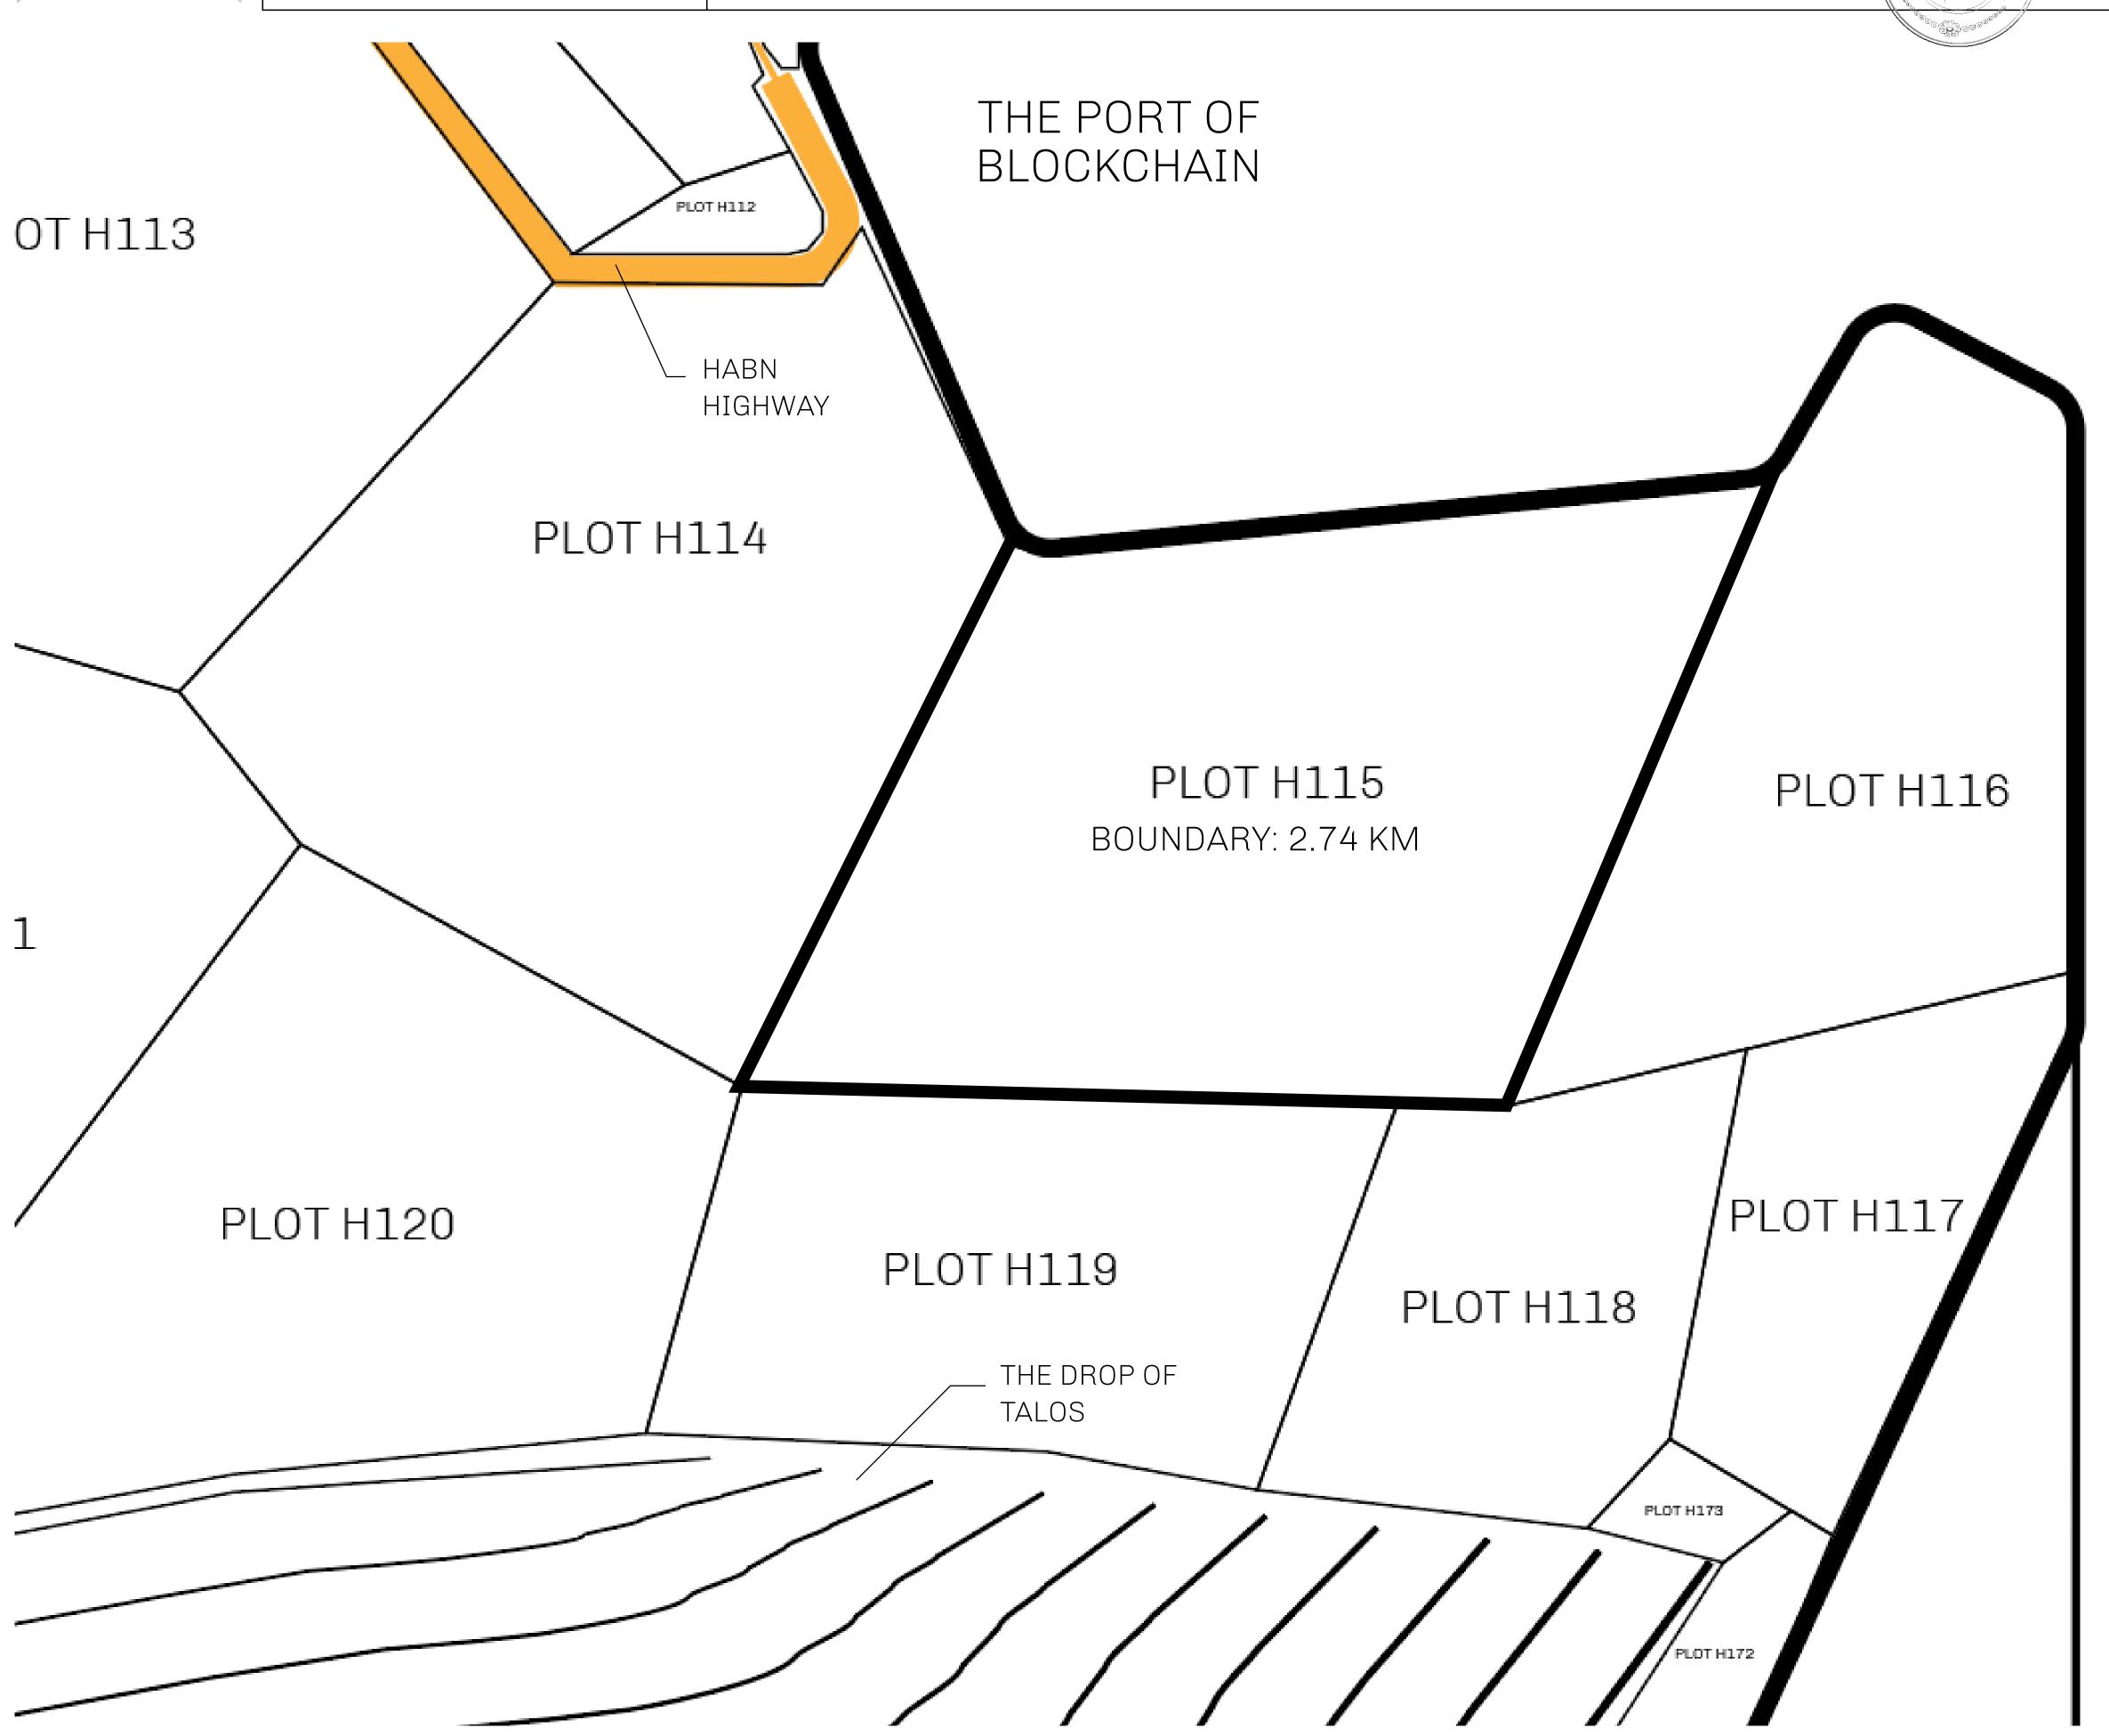

## GEOGRAPHY

COASTLINE 63.72 KM (39.59 MILES)
BORDERS OCEAN

HIGHEST POINT MT HEPHAESTUS +2097 M
LOWEST POINT PORT OF BLOCKCHAIN -95 M

PLOTS 181 SCALE 1:50000

## H.M. LNFT Land Registry ADMINISTRATIVE AREA HABN ISLAND ISSUED 22 November 2021 SCALE 1/50000

\$ ( ELL)

OWNER ENTITLEMENT Type W-HABN: Mint 4 NFT Stories

OCEAN