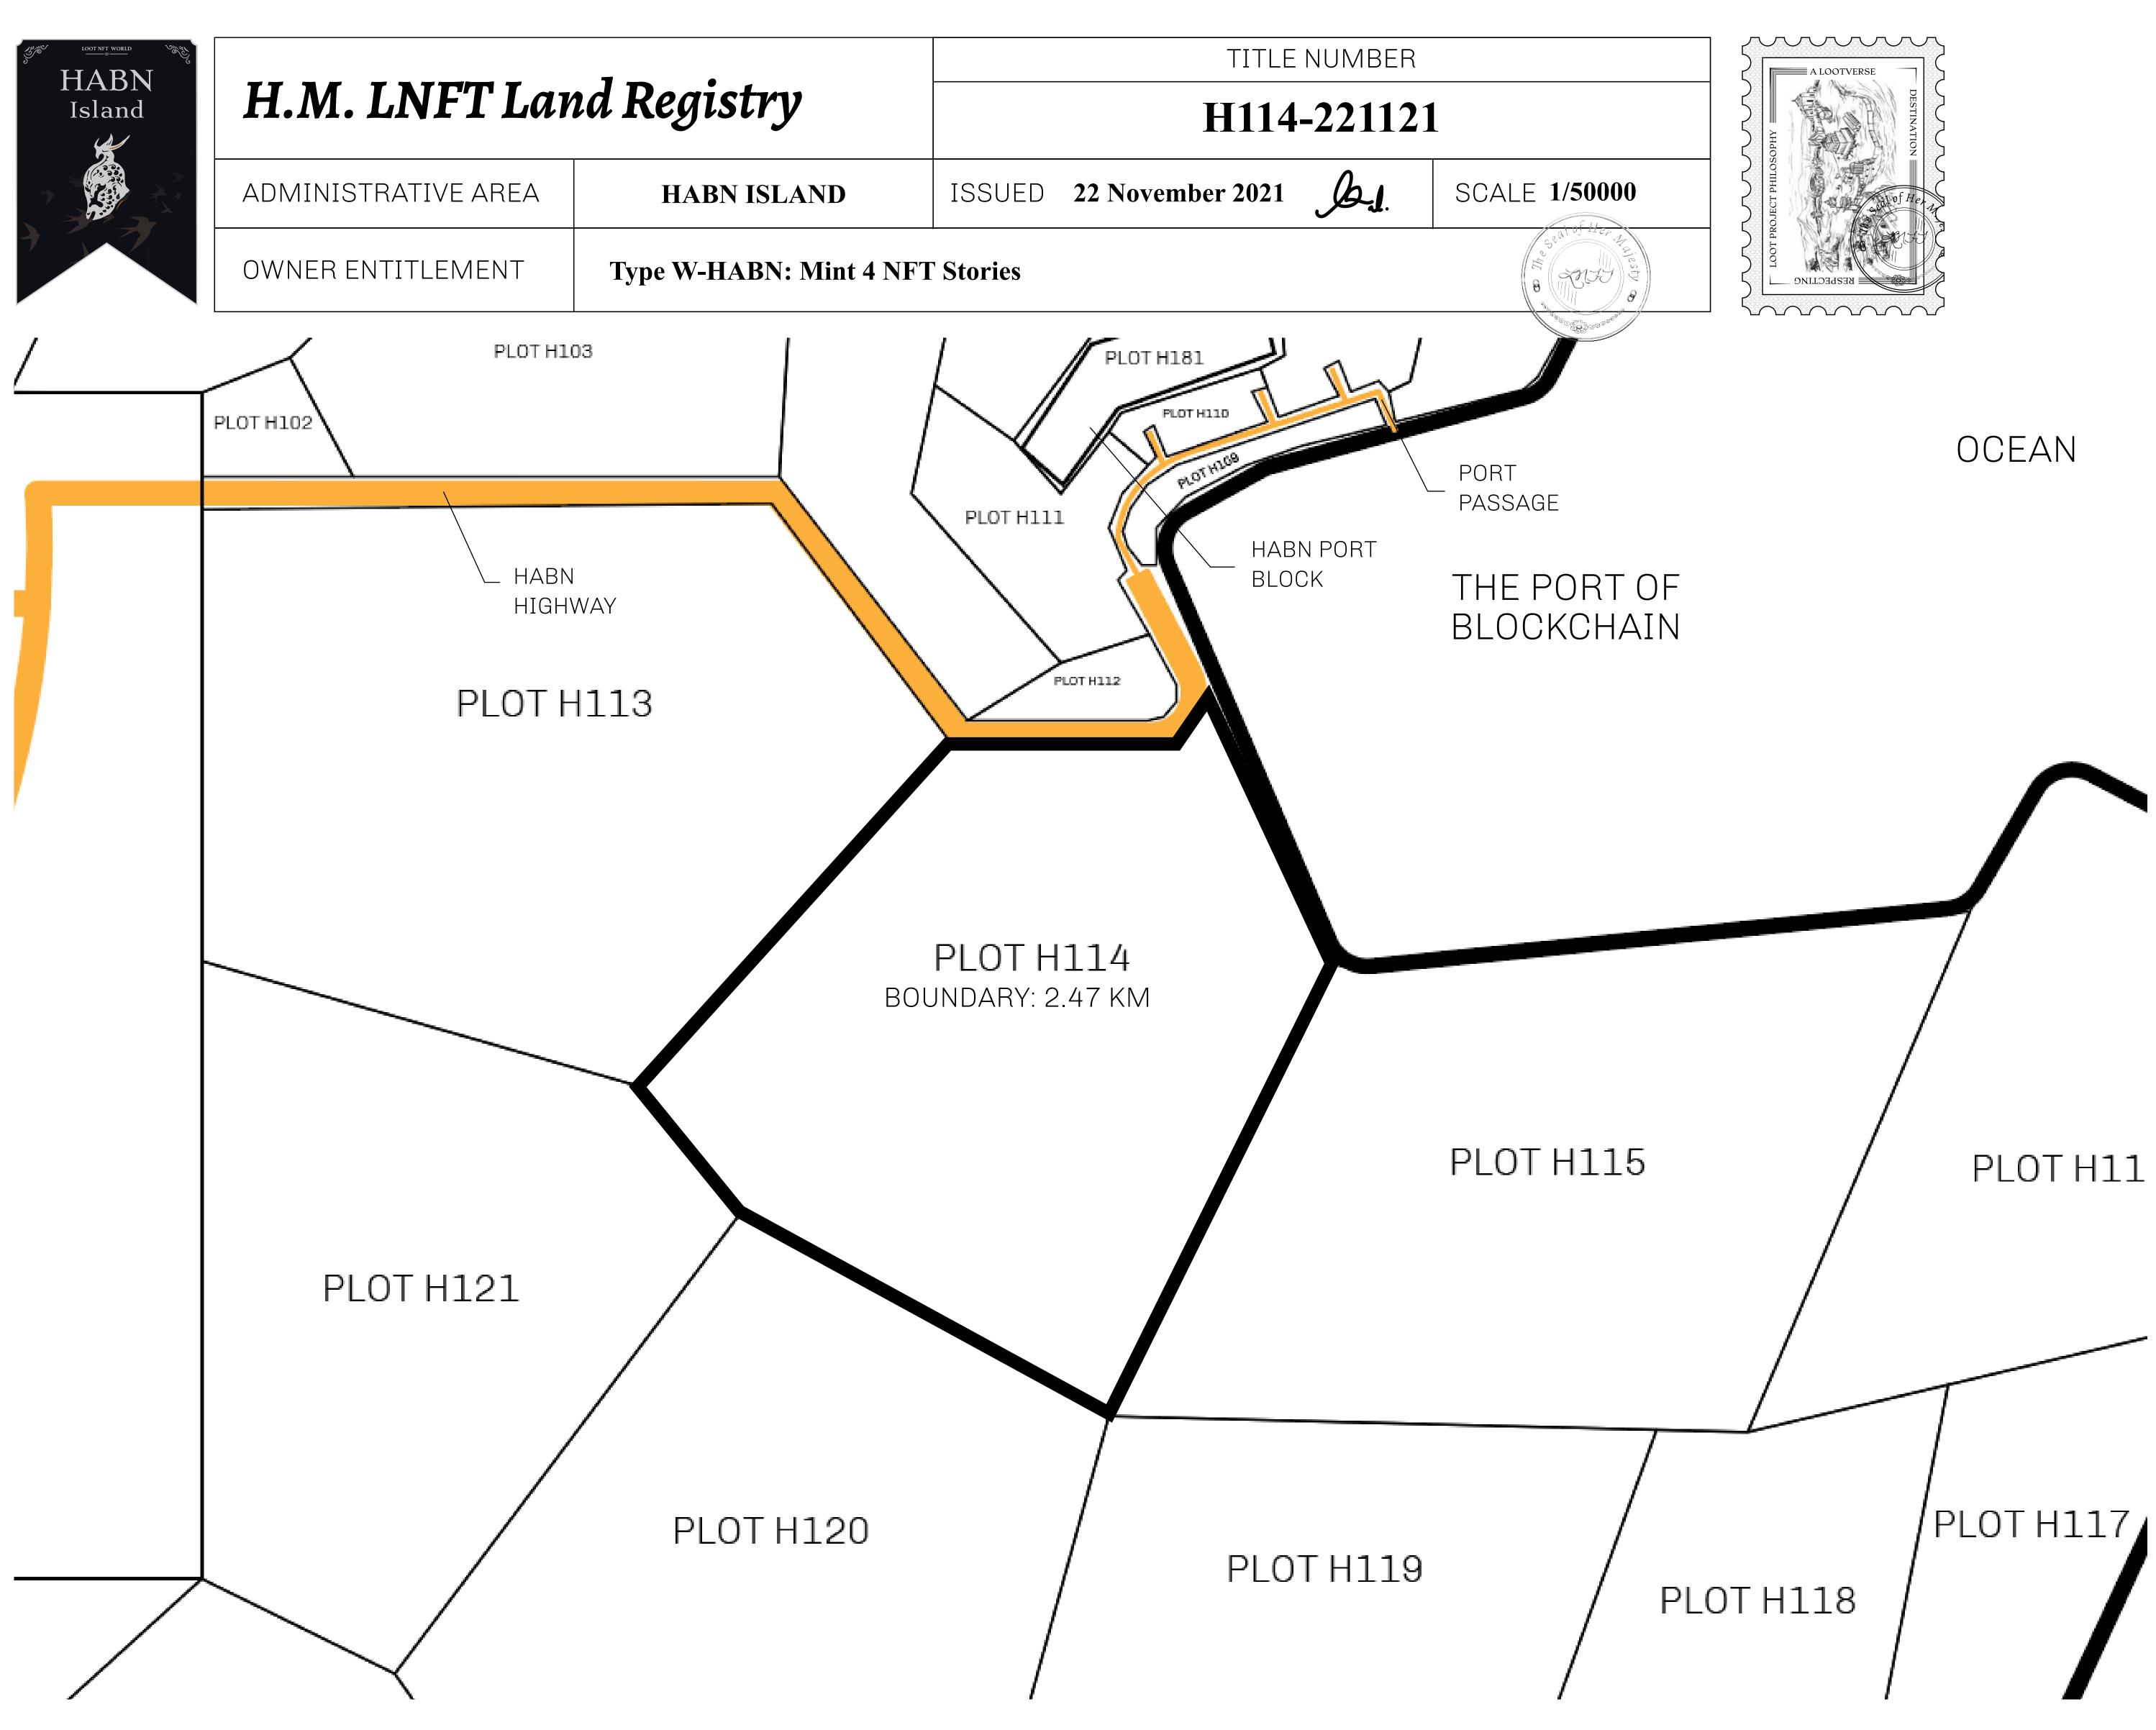

# LOOT NFT WORLD $\int$



 $\bigcirc$ 



Isle of Fund







### THE BLOCK PEOPLE

HABN Island is the home of the Block Quarry, the operations center of the sophisticated tools that power financial transactions in the World. BUN, LTT, USDC, USDC platform credits, and NFT transactions and audits are handled on this island.

DD

#### POINT OF INTEREST (BLOCK QUARRY)

PLOT H114-221121

#### GEOGRAPHY

COASTLINE BORDERS HIGHEST POINT LOWEST POINT PLOTS SCALE

63.72 KM (39.59 MILES) OCEAN MT HEPHAESTUS +2097 M PORT OF BLOCKCHAIN -95 M 181 1:50000



## PORT OF BLOCKCHAIN









#### OFFICIAL PERSPECTIVE SHEET FOR FILING

Indicate vantage point for each drawing. Copy and mark each sheet required prior to filing.

Guide - Vantage point should be indicated as shown in the diagram: