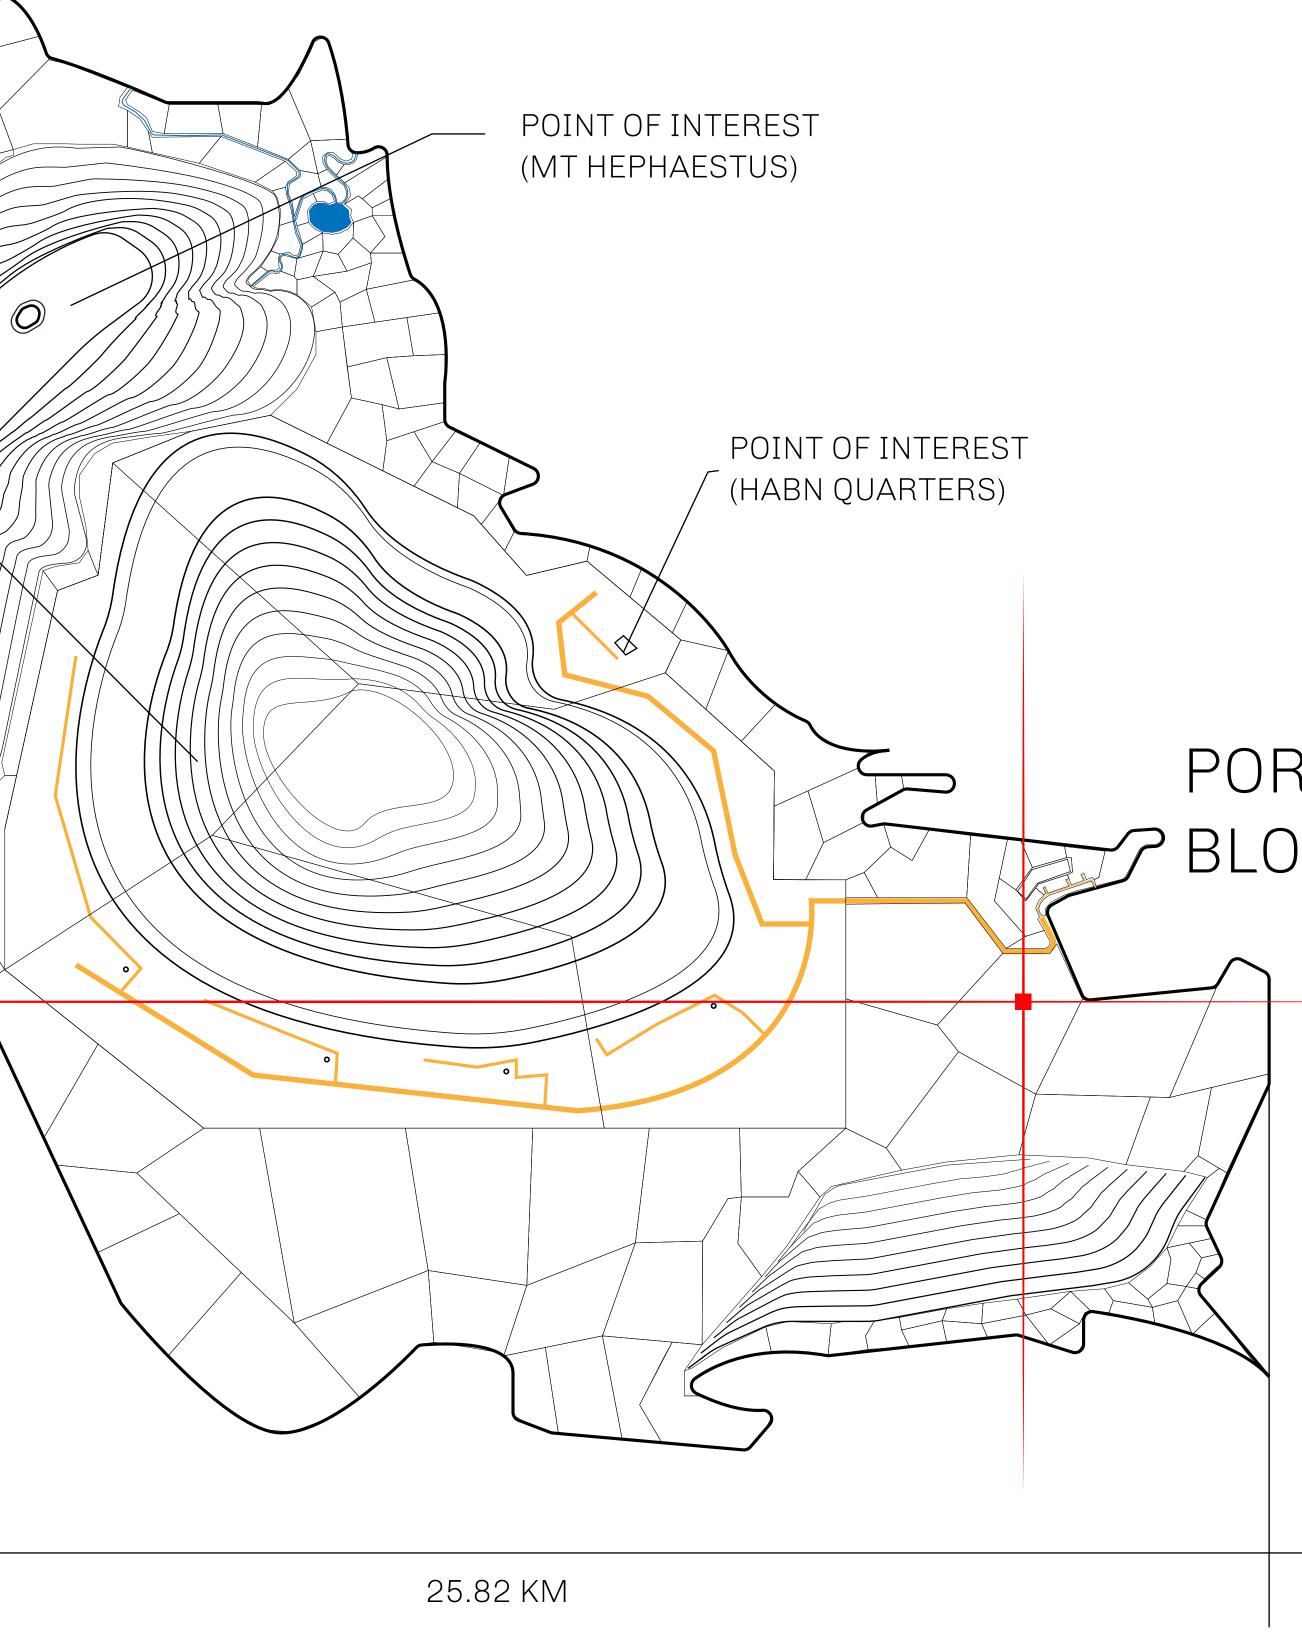

### THE BLOCK PEOPLE

HABN Island is the home of the Block Quarry, the operations center of the sophisticated tools that power financial transactions in the World. BUN, LTT, USDC, USDC platform credits, and NFT transactions and audits are handled on this island.

#### GEOGRAPHY

COASTLINE BORDERS HIGHEST POINT LOWEST POINT PLOTS SCALE

63.72 KM (39.59 MILES) OCEAN MT HEPHAESTUS +2097 M PORT OF BLOCKCHAIN -95 M 181 1:50000

## PORT OF BLOCKCHAIN