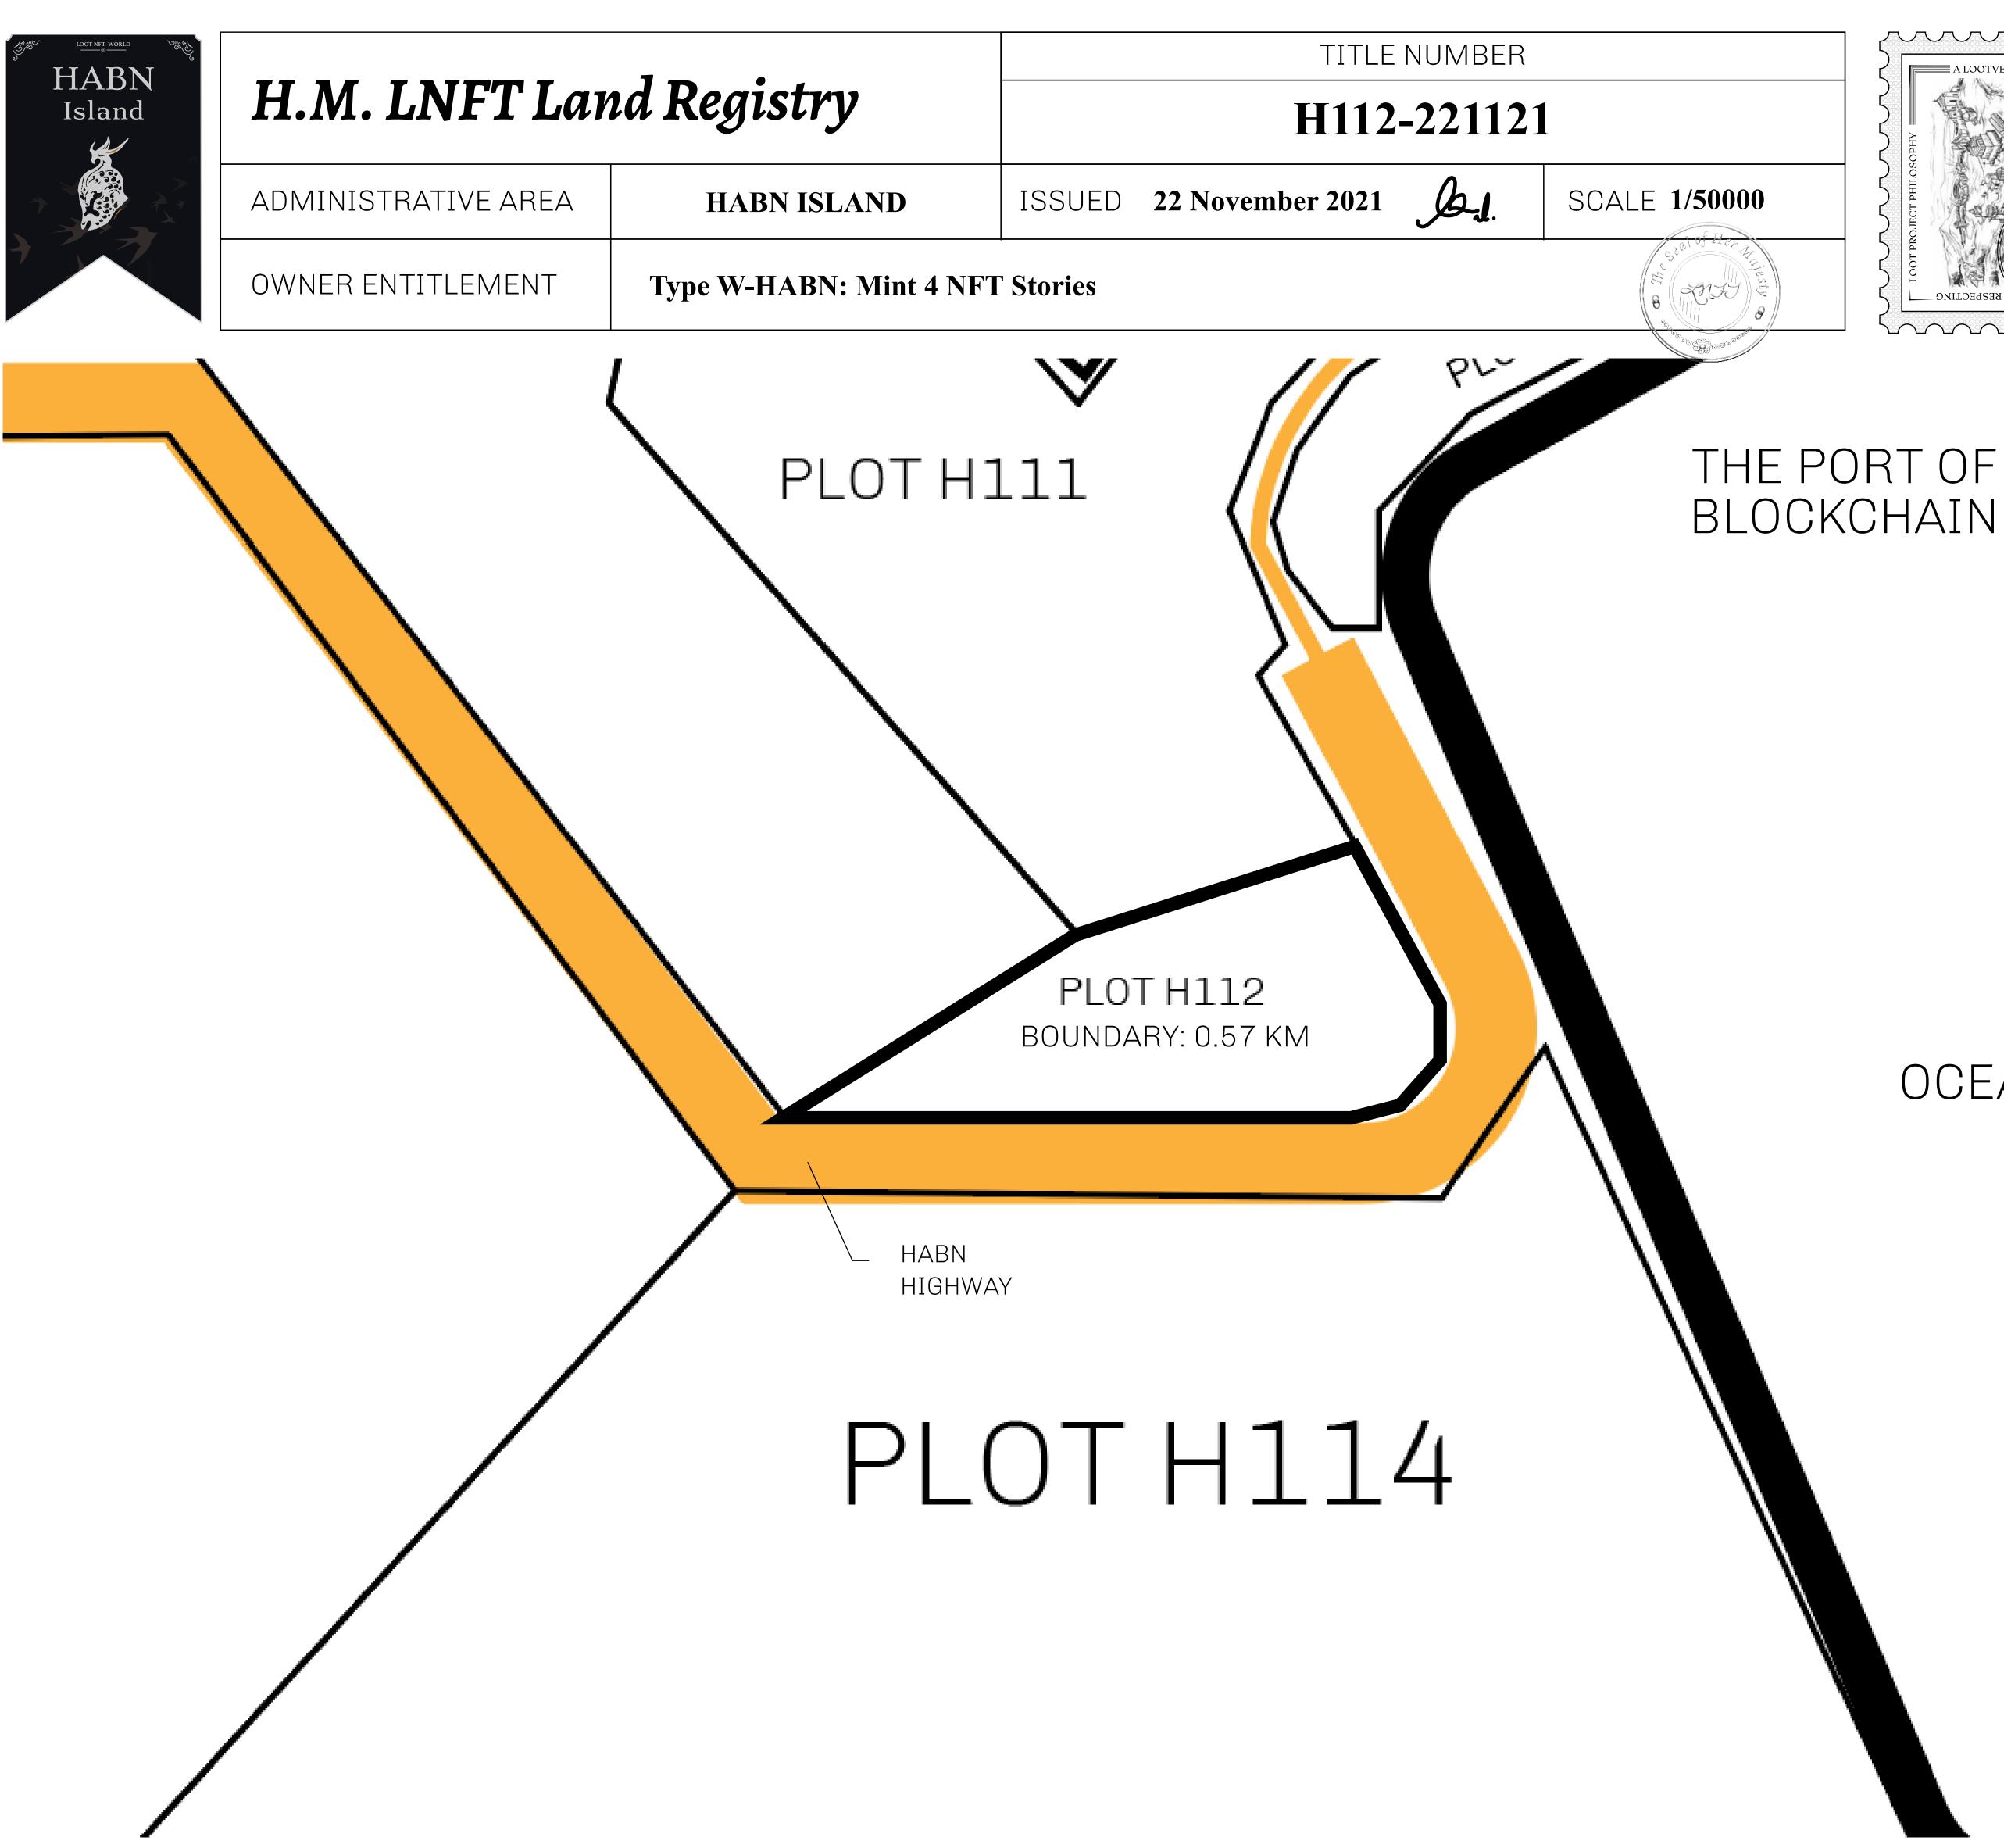

# LOOT NFT WORLD $\int$



 $\bigcirc$ 



Isle of Fund







### THE BLOCK PEOPLE

HABN Island is the home of the Block Quarry, the operations center of the sophisticated tools that power financial transactions in the World. BUN, LTT, USDC, USDC platform credits, and NFT transactions and audits are handled on this island.

DD

#### POINT OF INTEREST (BLOCK QUARRY)

PLOT H112-221121

#### GEOGRAPHY

COASTLINE BORDERS HIGHEST POINT LOWEST POINT PLOTS SCALE

63.72 KM (39.59 MILES) OCEAN MT HEPHAESTUS +2097 M PORT OF BLOCKCHAIN -95 M 181 1:50000



## PORT OF BLOCKCHAIN









OCEAN



#### OFFICIAL PERSPECTIVE SHEET FOR FILING

Indicate vantage point for each drawing. Copy and mark each sheet required prior to filing.

Guide - Vantage point should be indicated as shown in the diagram:



M