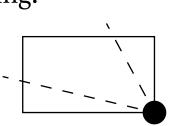

#### OFFICIAL PERSPECTIVE SHEET FOR FILING

Indicate vantage point for each drawing. Copy and mark each sheet required prior to filing.

Guide - Vantage point should be indicated as shown in the diagram:

M