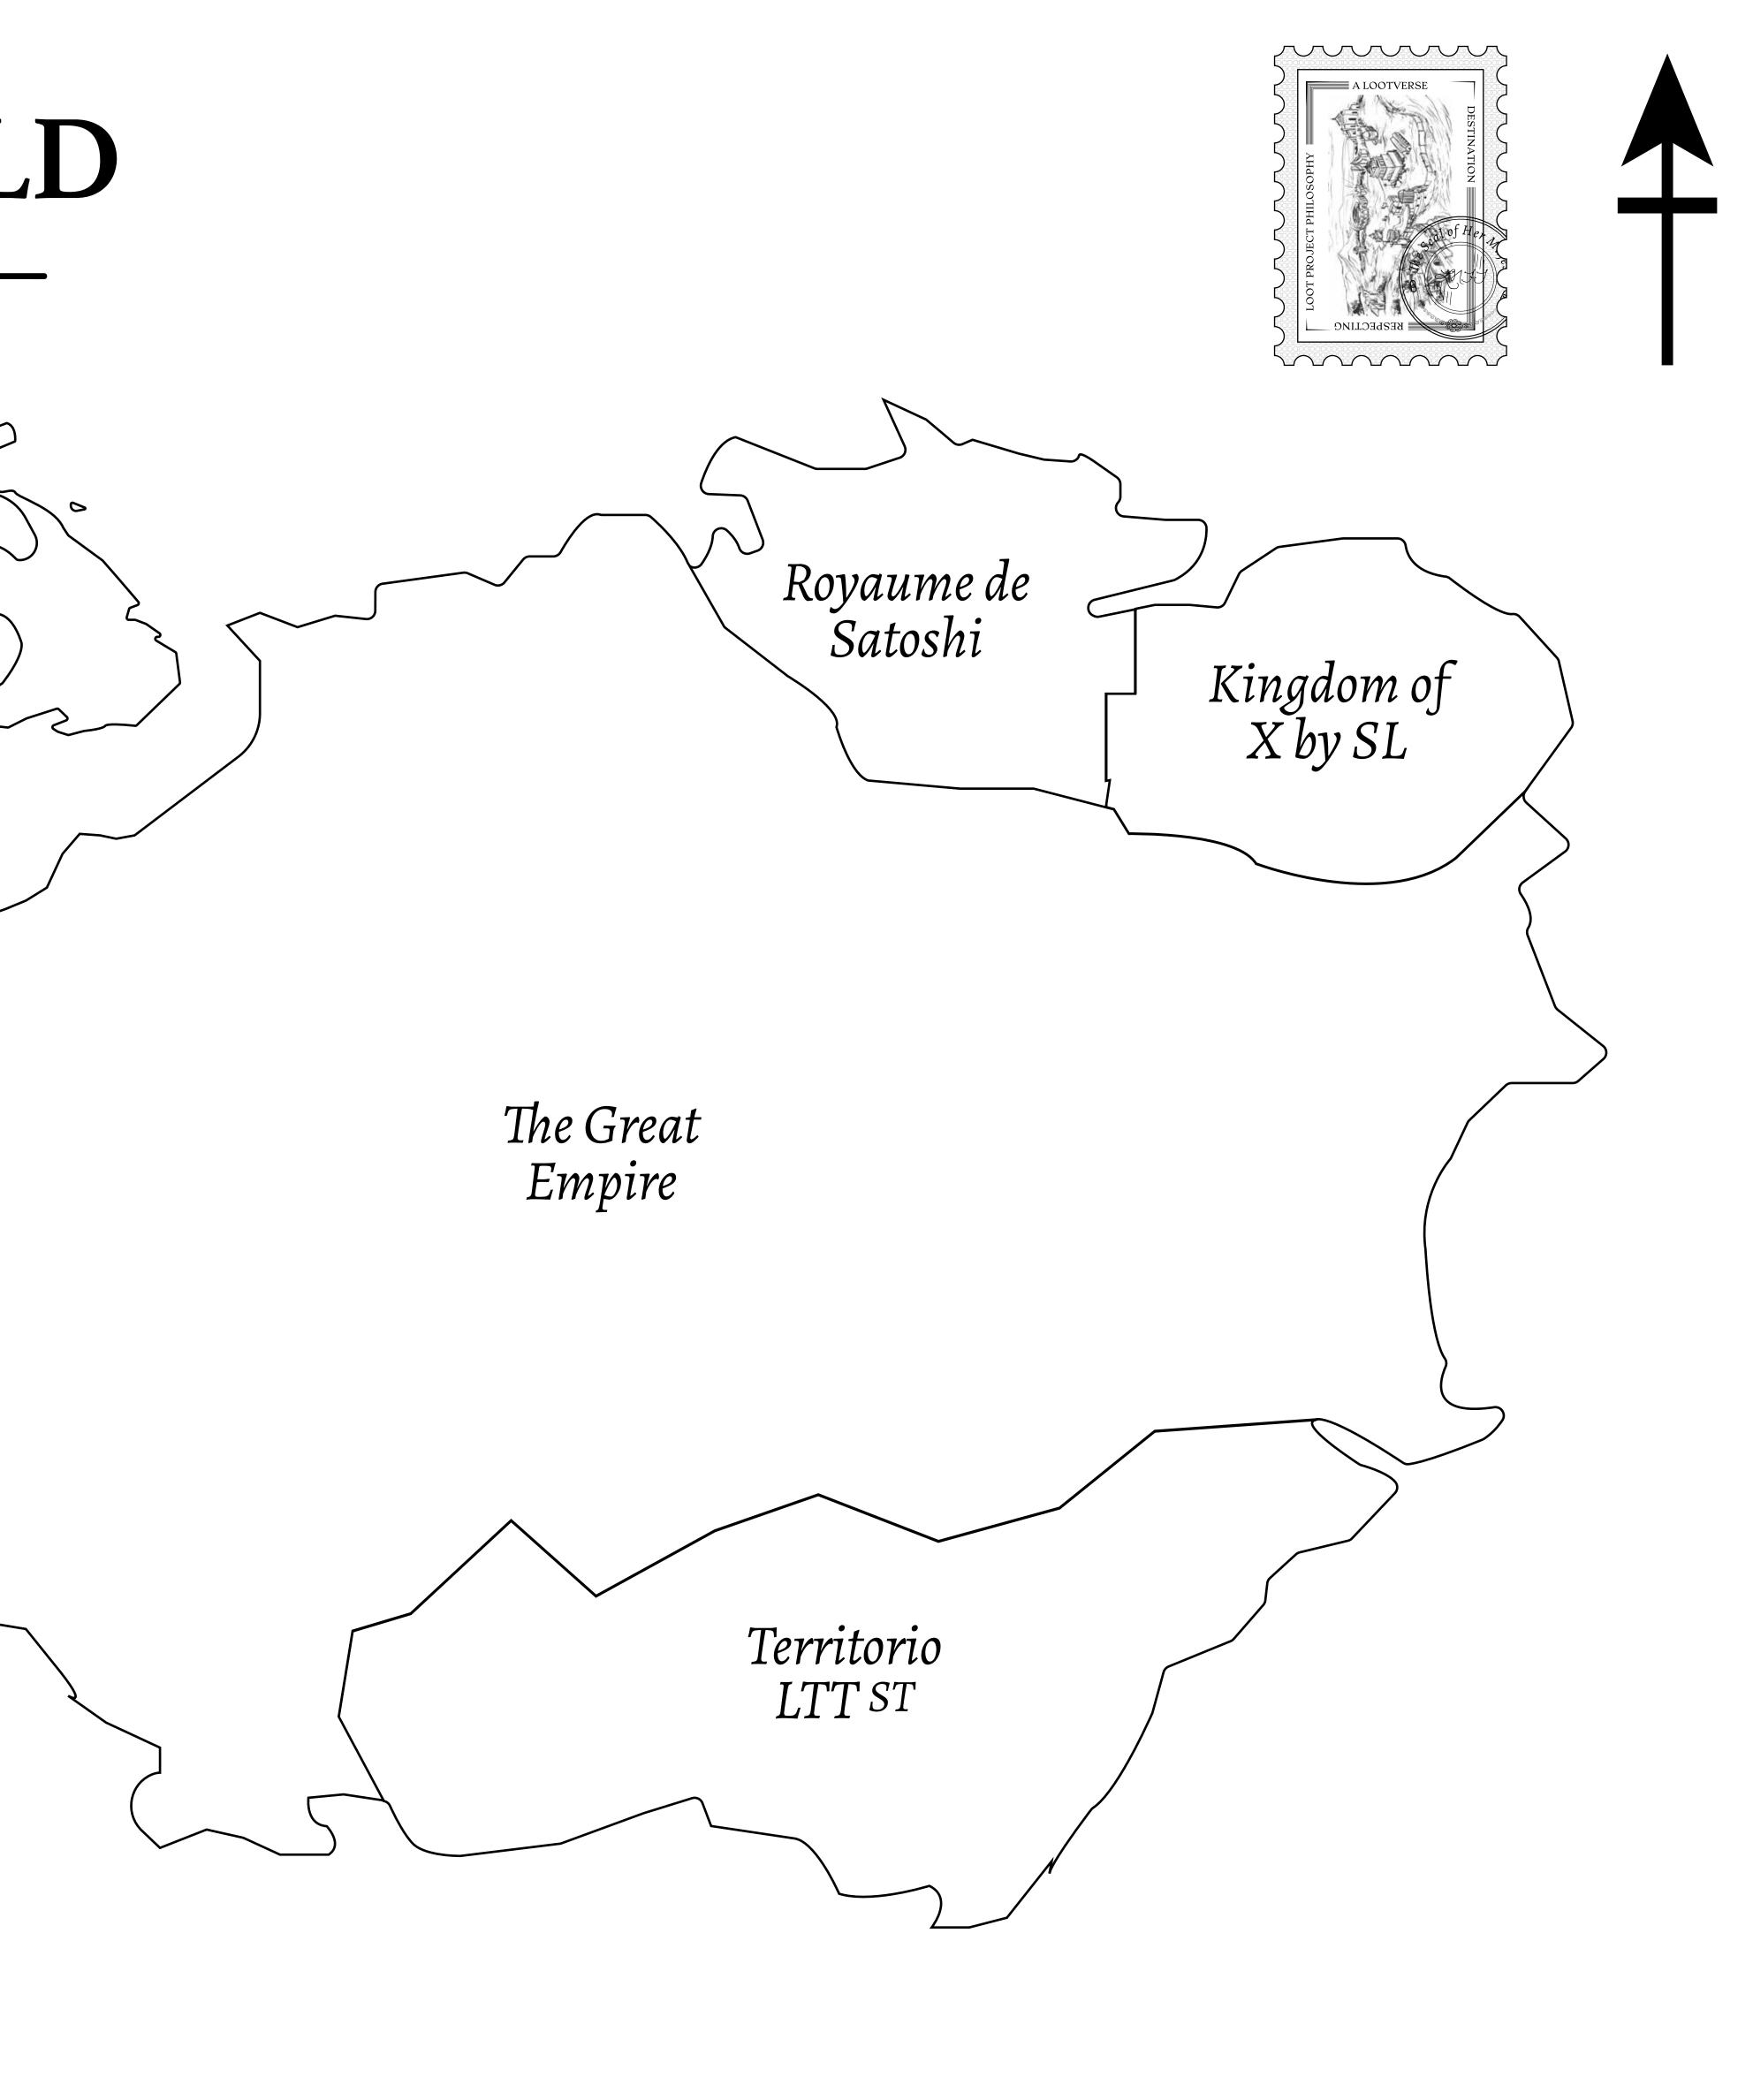

### THE BLOCK PEOPLE

HABN Island is the home of the Block Quarry, the operations center of the sophisticated tools that power financial transactions in the World. BUN, LTT, USDC, USDC platform credits, and NFT transactions and audits are handled on this island.