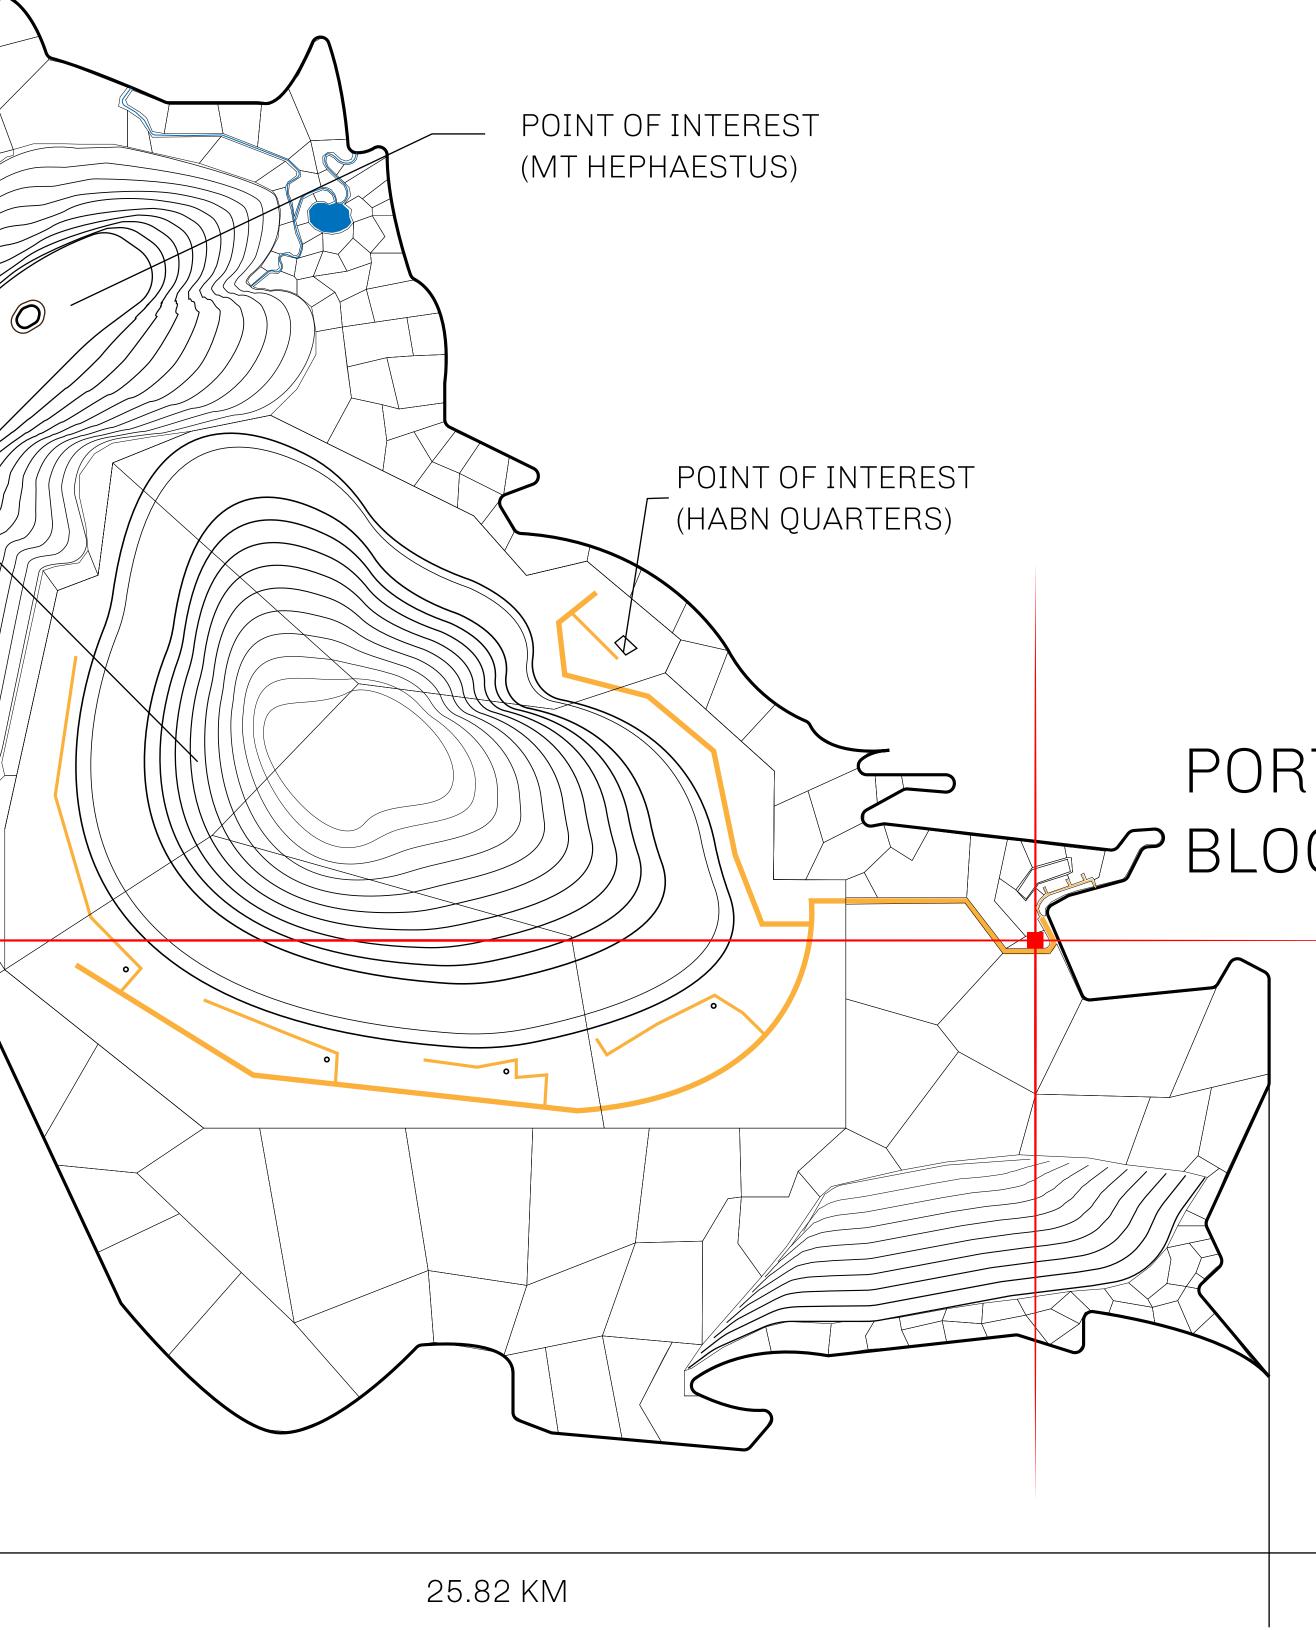

### THE BLOCK PEOPLE

HABN Island is the home of the Block Quarry, the operations center of the sophisticated tools that power financial transactions in the World. BUN, LTT, USDC, USDC platform credits, and NFT transactions and audits are handled on this island.

#### POINT OF INTEREST (BLOCK QUARRY)

PLOT H112-221121

#### GEOGRAPHY

COASTLINE BORDERS HIGHEST POINT LOWEST POINT PLOTS SCALE

63.72 KM (39.59 MILES) OCEAN MT HEPHAESTUS +2097 M PORT OF BLOCKCHAIN -95 M 181 1:50000

## PORT OF BLOCKCHAIN

OCEAN