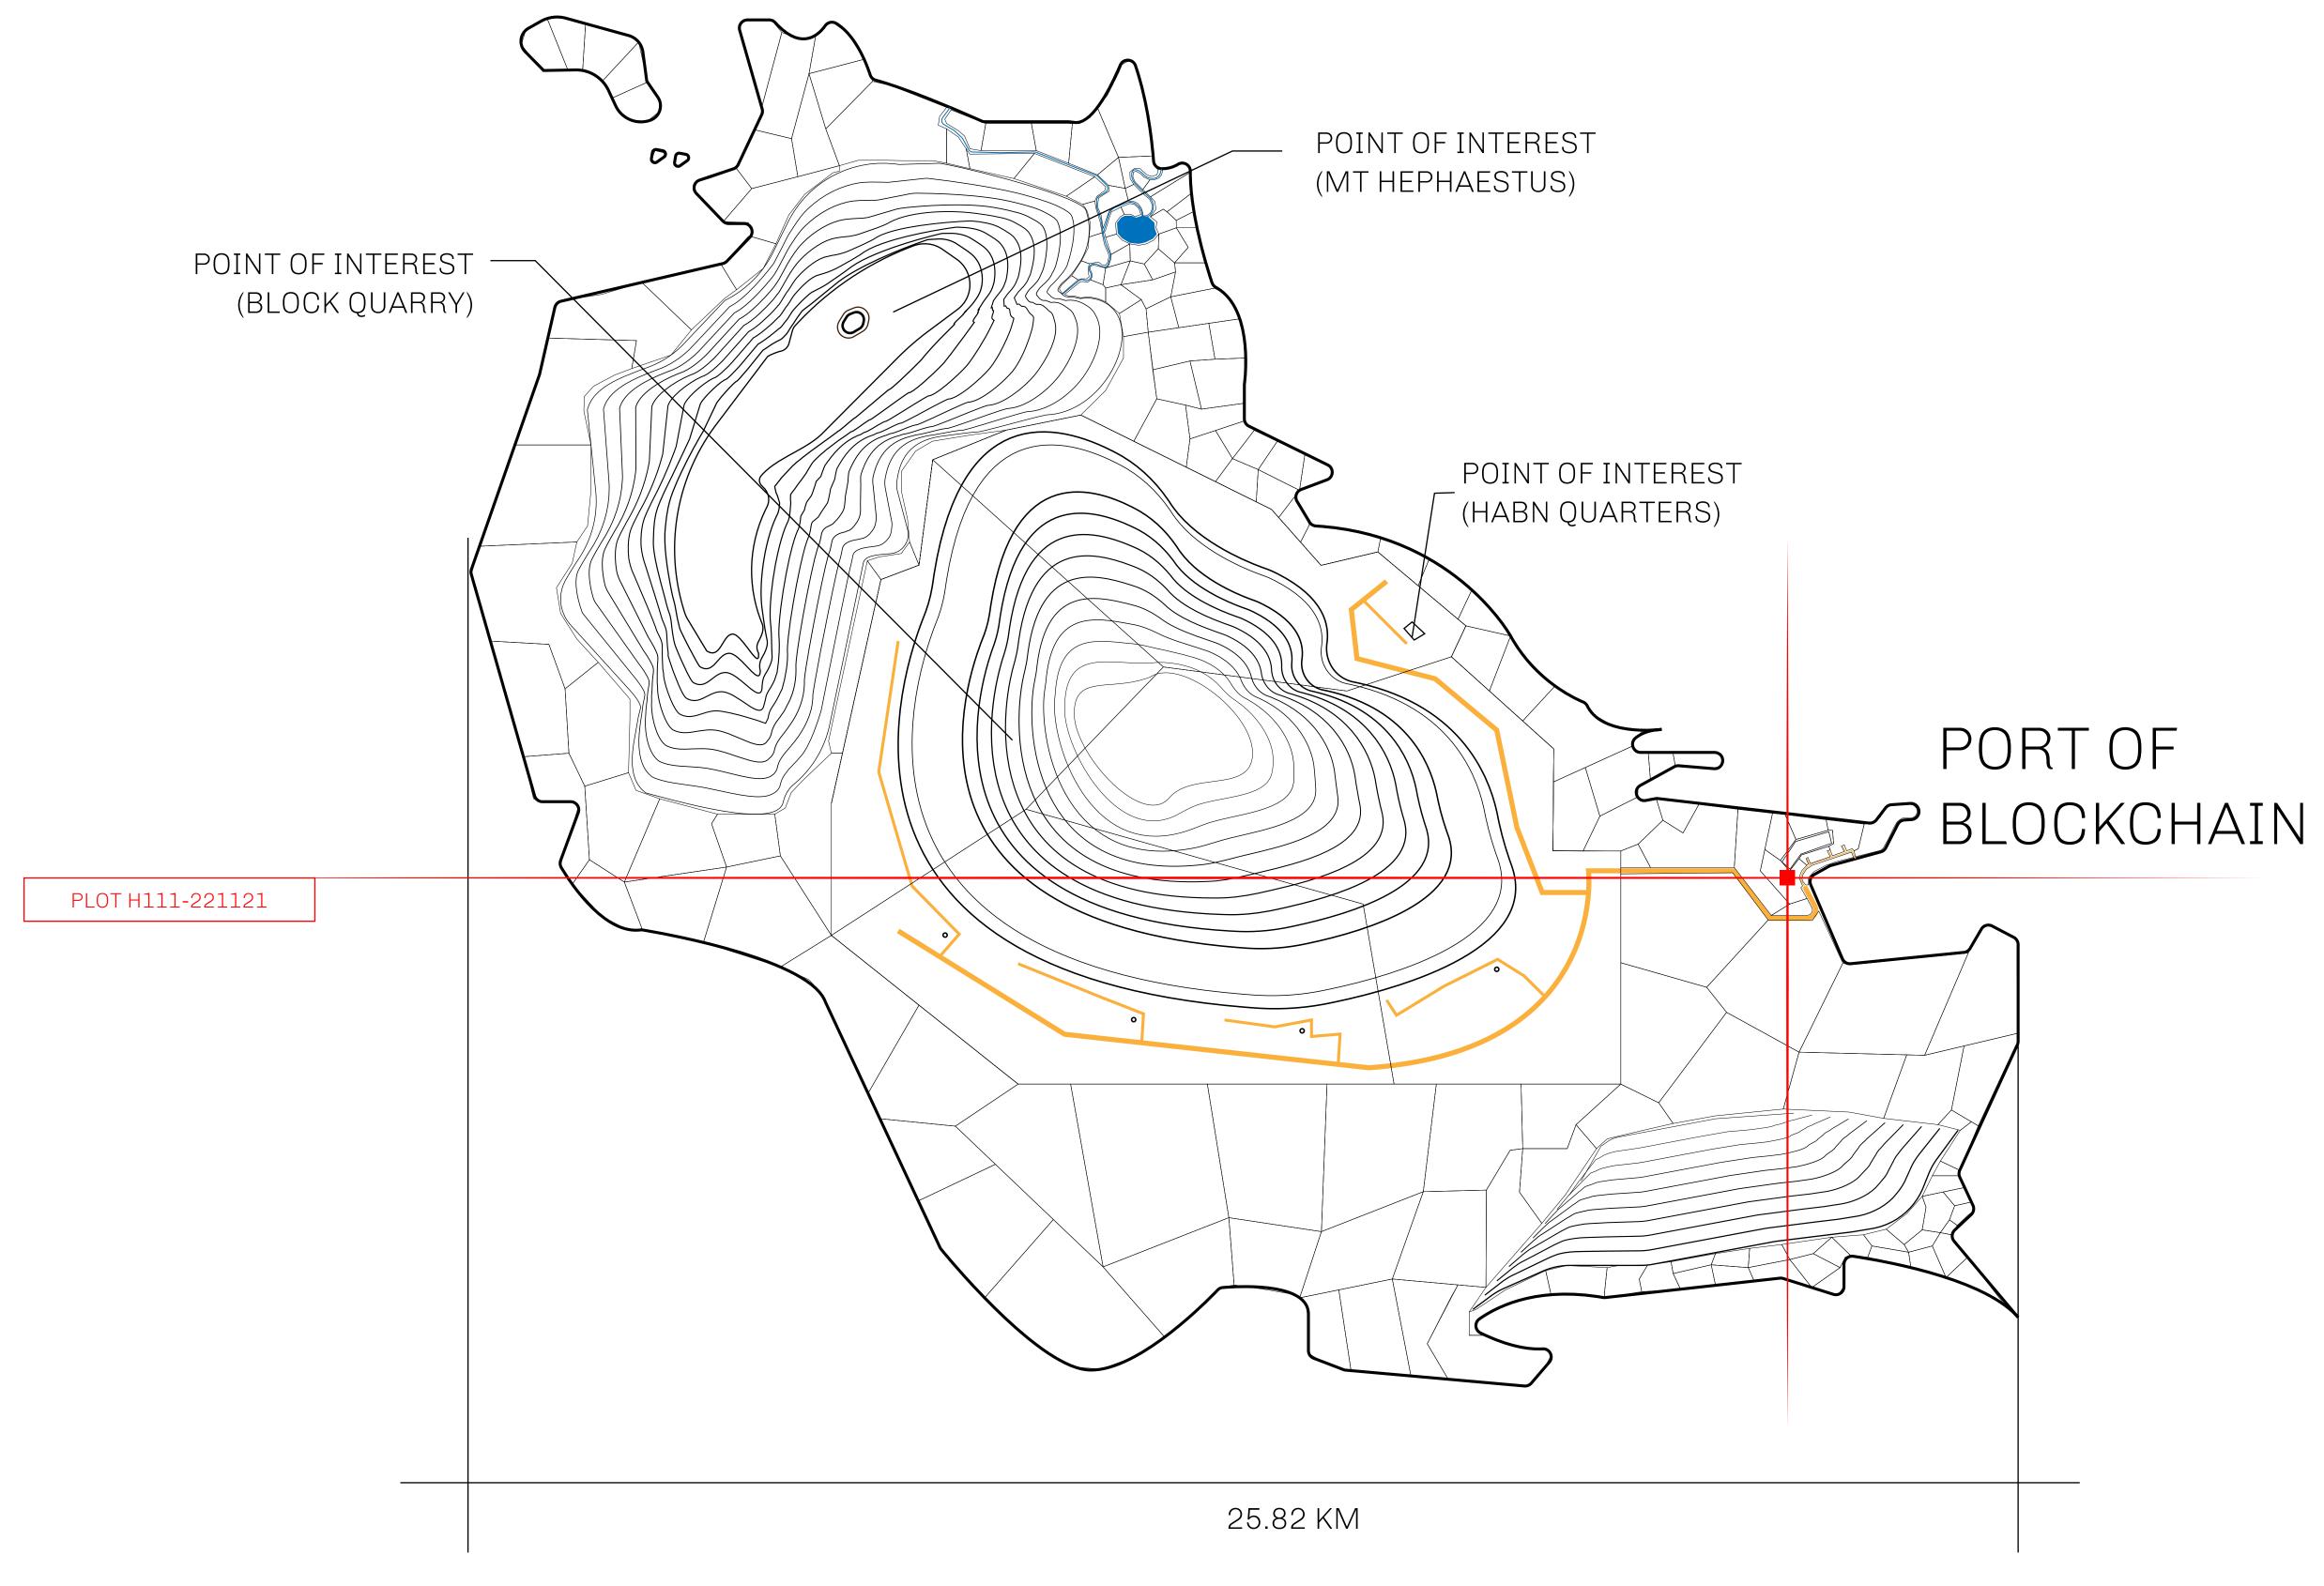

## THE BLOCK PEOPLE

HABN Island is the home of the Block Quarry, the operations center of the sophisticated tools that power financial transactions in the World. BUN, LTT, USDC, USDC platform credits, and NFT transactions and audits are handled on this island.

## GEOGRAPHY

COASTLINE BORDERS

HIGHEST POINT LOWEST POINT

PLOTS SCALE 63.72 KM (39.59 MILES)

OCEAN

MT HEPHAESTUS +2097 M
PORT OF BLOCKCHAIN -95 M

181 1:50000