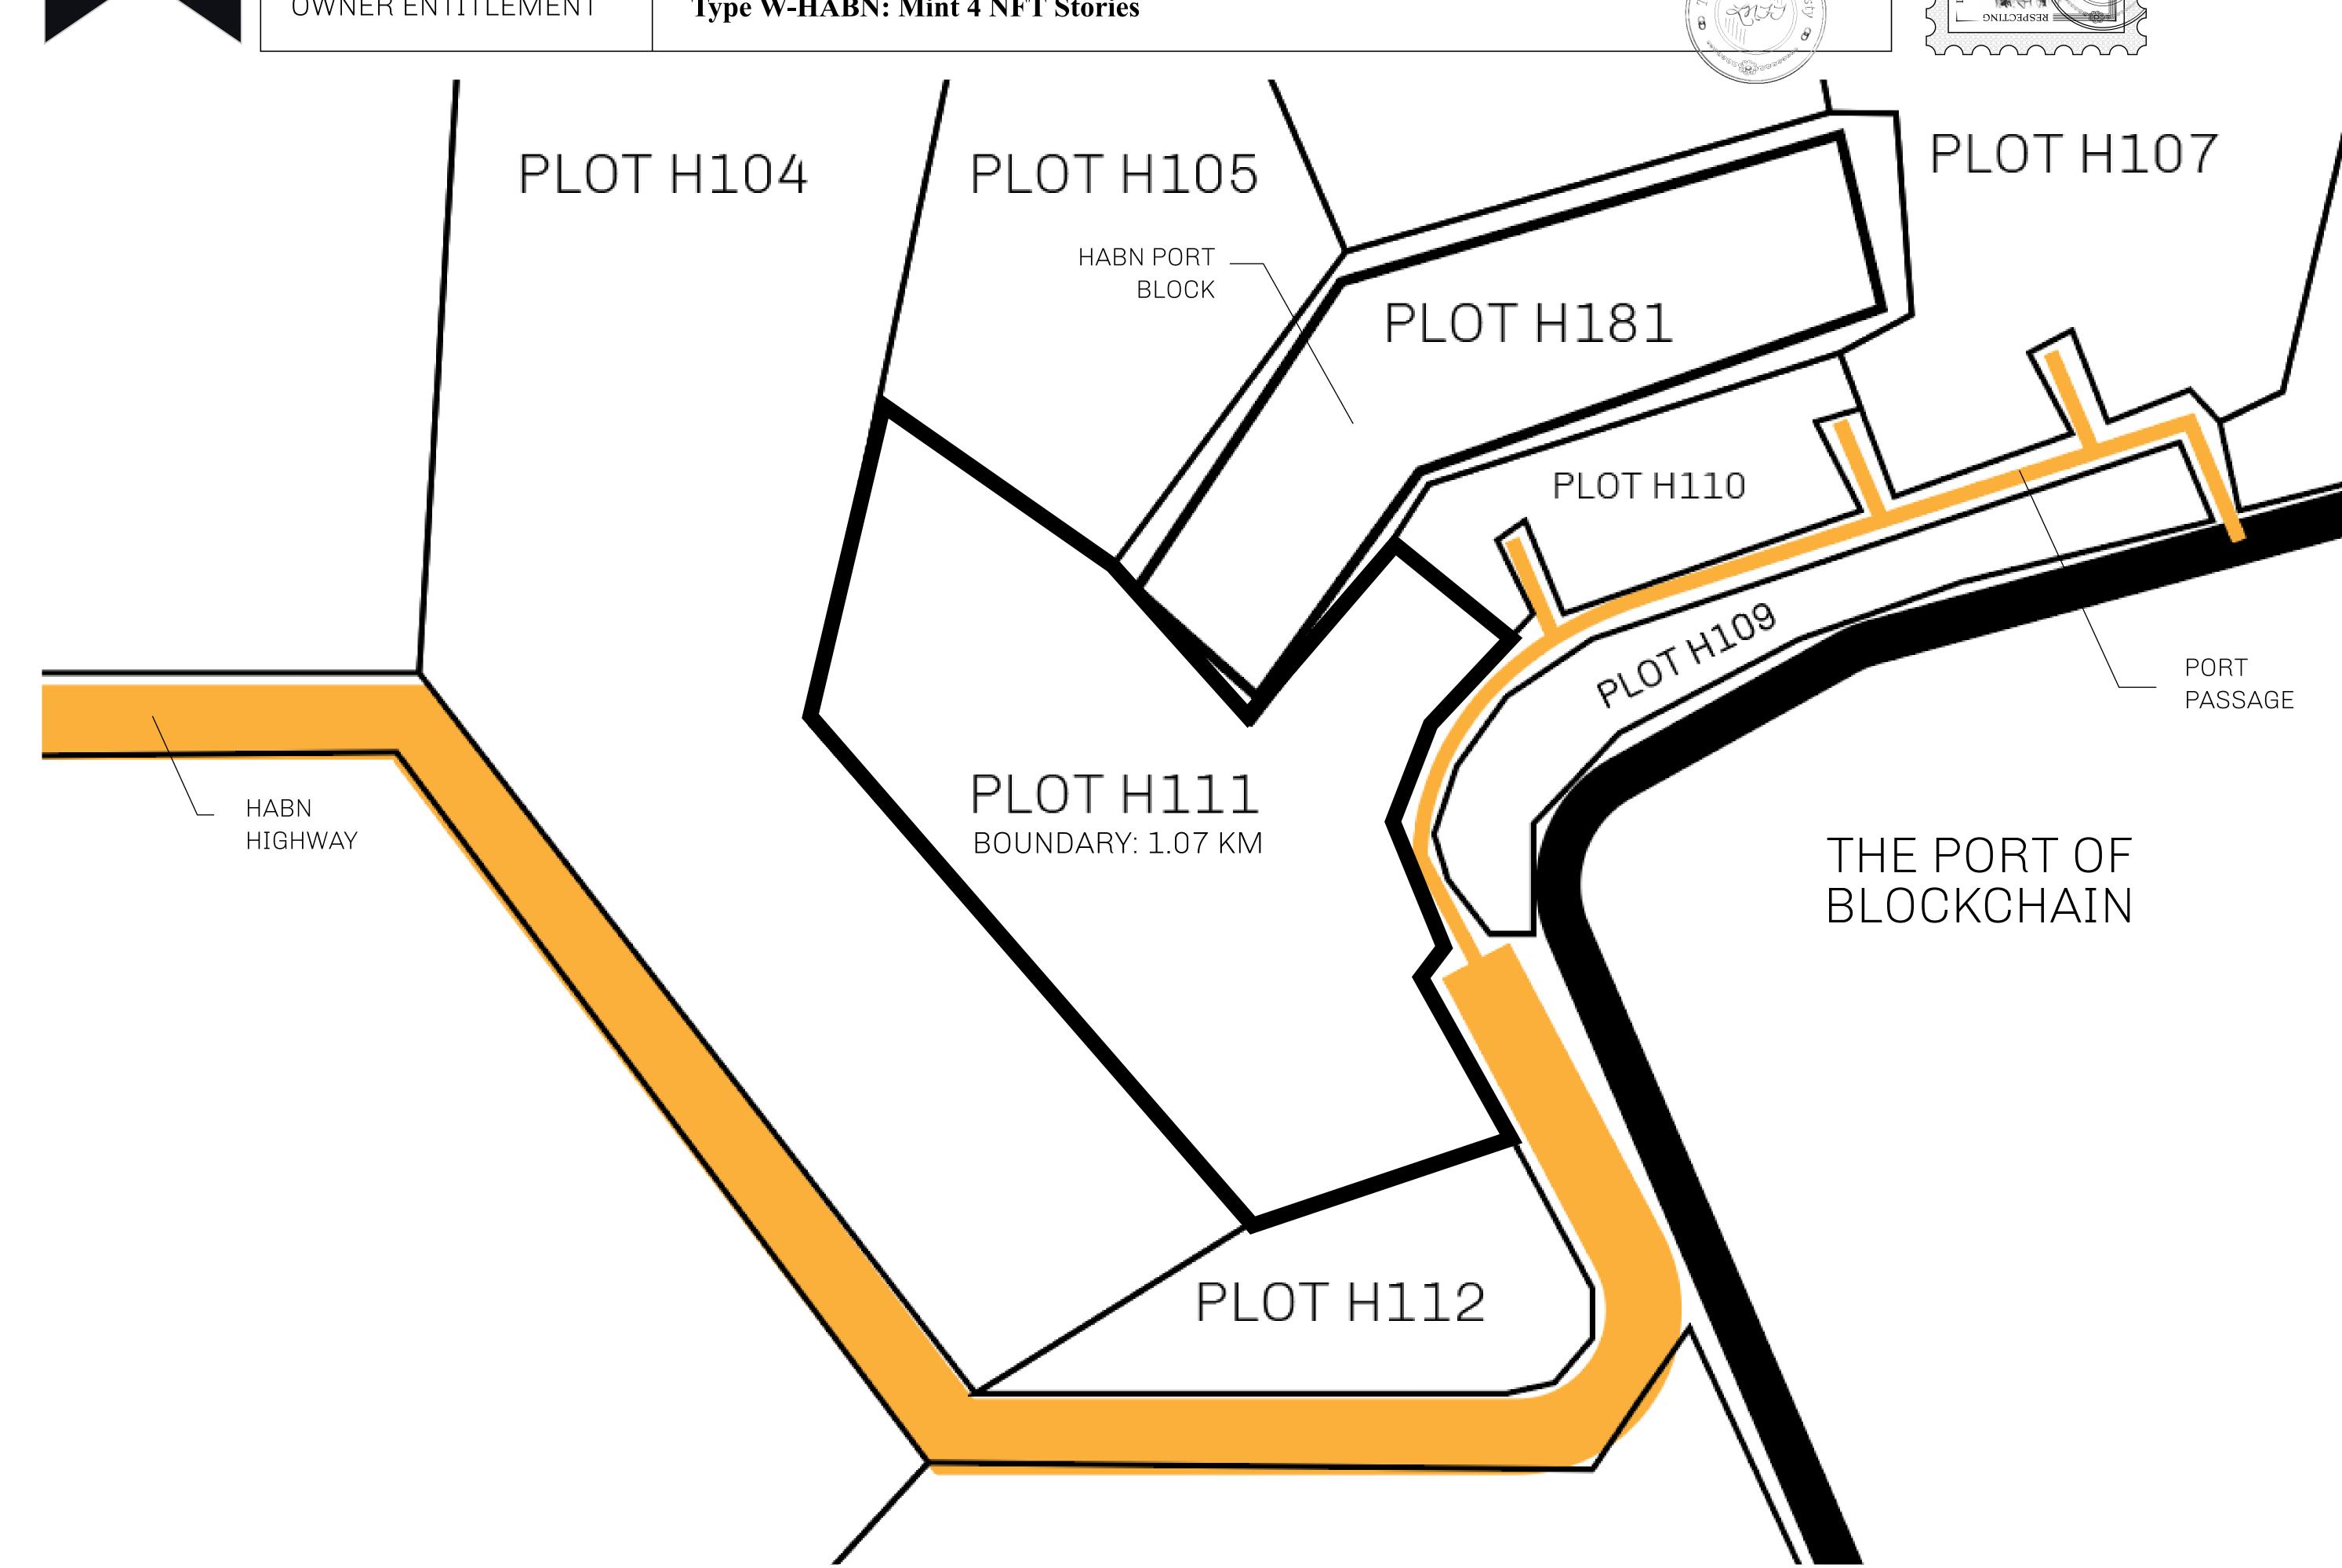

## H.M. LNFT Land Registry

H111-221121

TITLE NUMBER

ADMINISTRATIVE AREA HABN ISLAND

ISSUED 22 November 2021

SCALE **1/50000** 

OWNER ENTITLEMENT

**Type W-HABN: Mint 4 NFT Stories** 