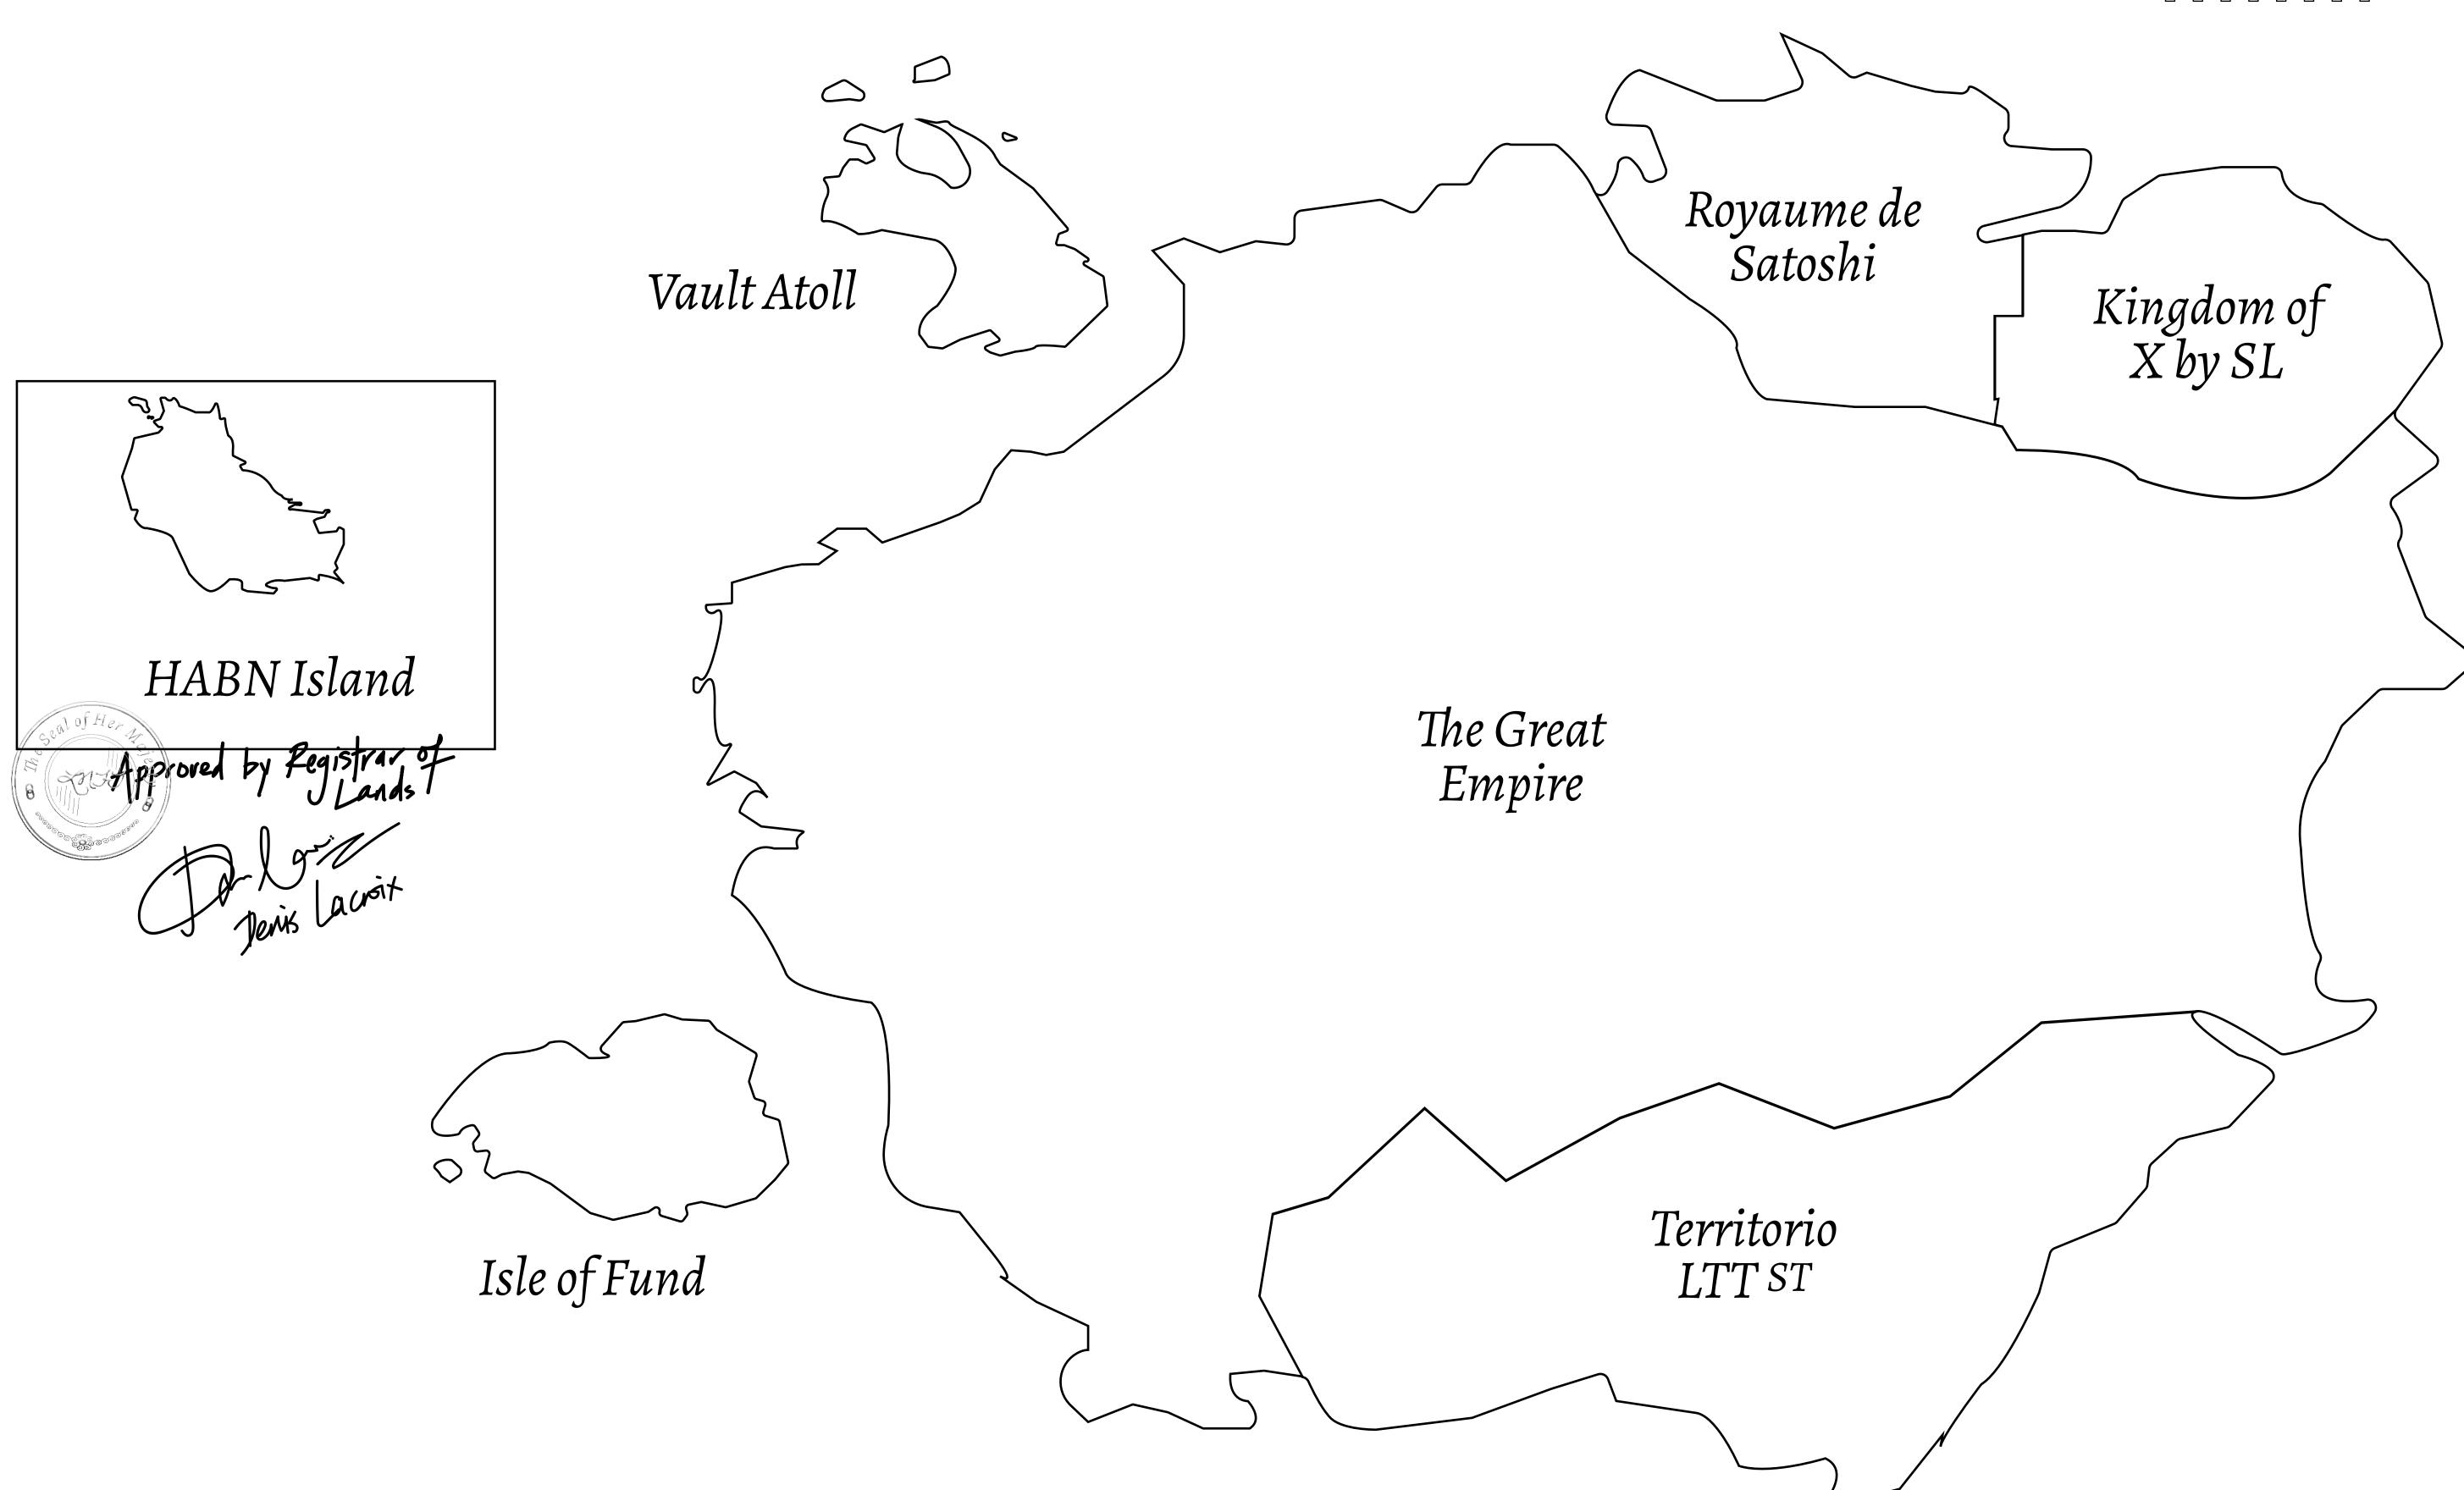

## THE BLOCK PEOPLE

HABN Island is the home of the Block Quarry, the operations center of the sophisticated tools that power financial transactions in the World. BUN, LTT, USDC, USDC platform credits, and NFT transactions and audits are handled on this island.

## GEOGRAPHY

COASTLINE BORDERS

HIGHEST POINT LOWEST POINT

PLOTS SCALE 63.72 KM (39.59 MILES)

OCEAN

MT HEPHAESTUS +2097 M
PORT OF BLOCKCHAIN -95 M

181 1:50000