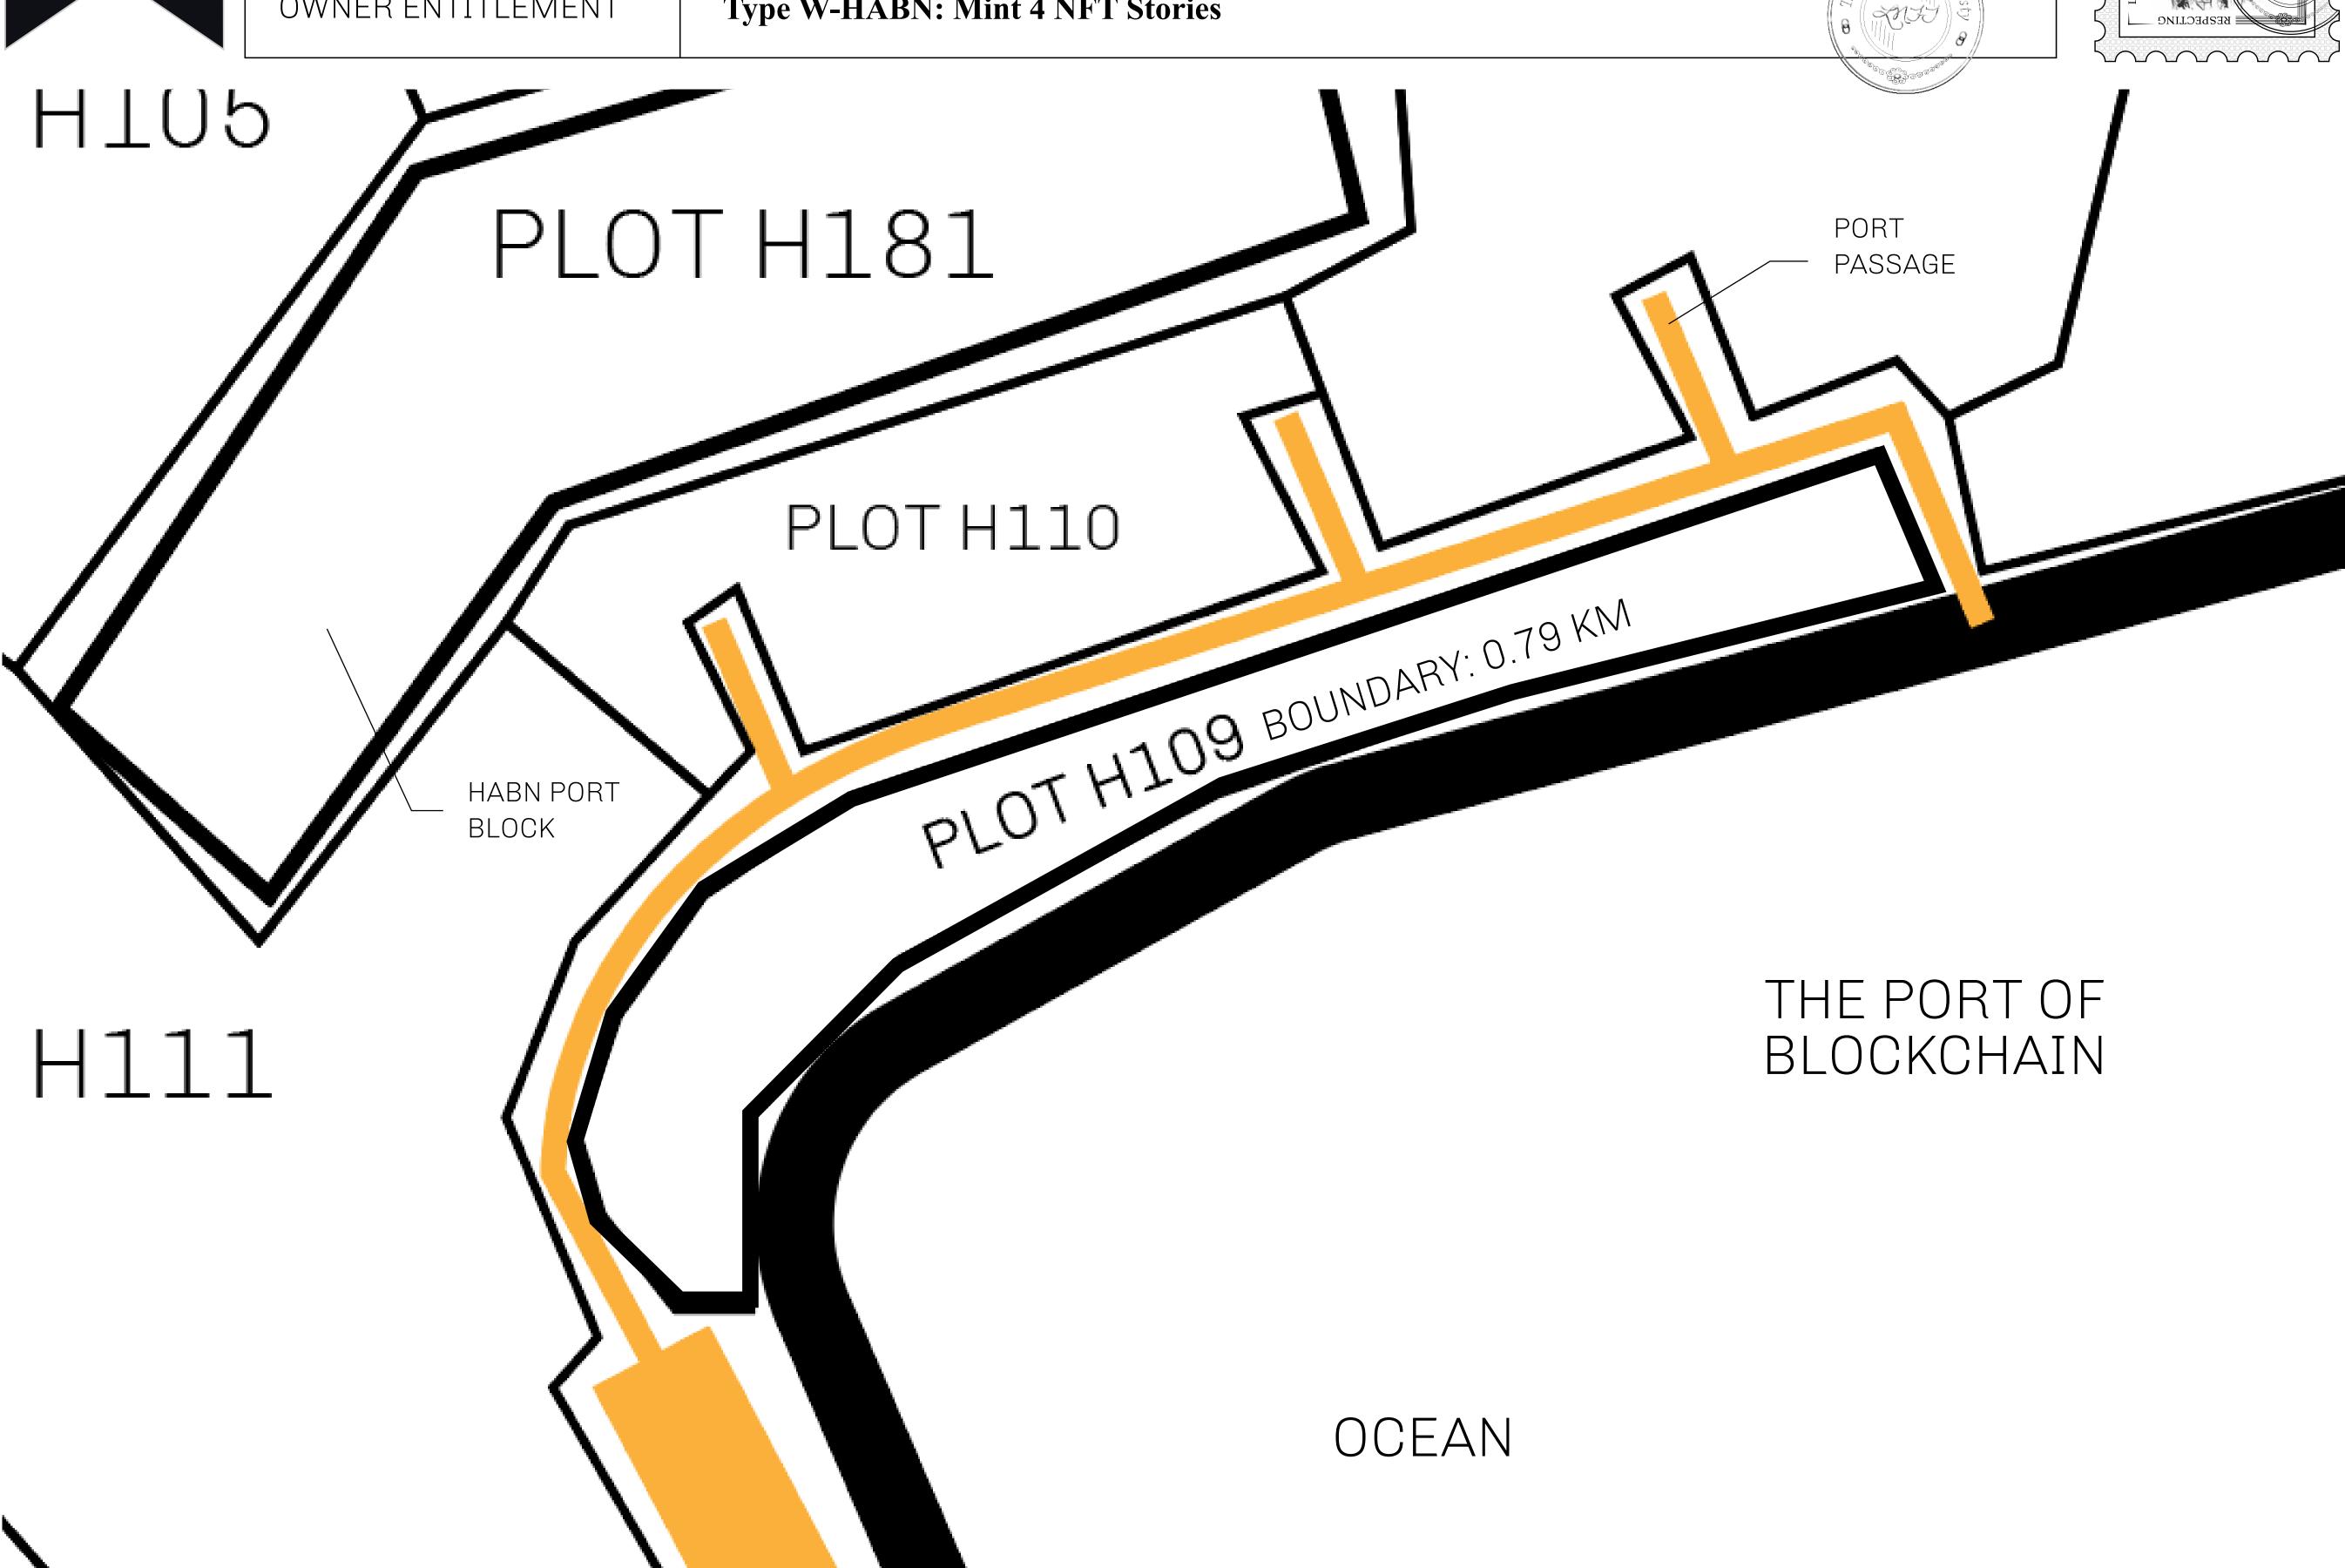

## H.M. LNFT Land Registry

H109-221121

TITLE NUMBER

ADMINISTRATIVE AREA

**HABN ISLAND** 

**22 November 2021** 

SCALE **1/50000** 

OWNER ENTITLEMENT

**Type W-HABN: Mint 4 NFT Stories** 