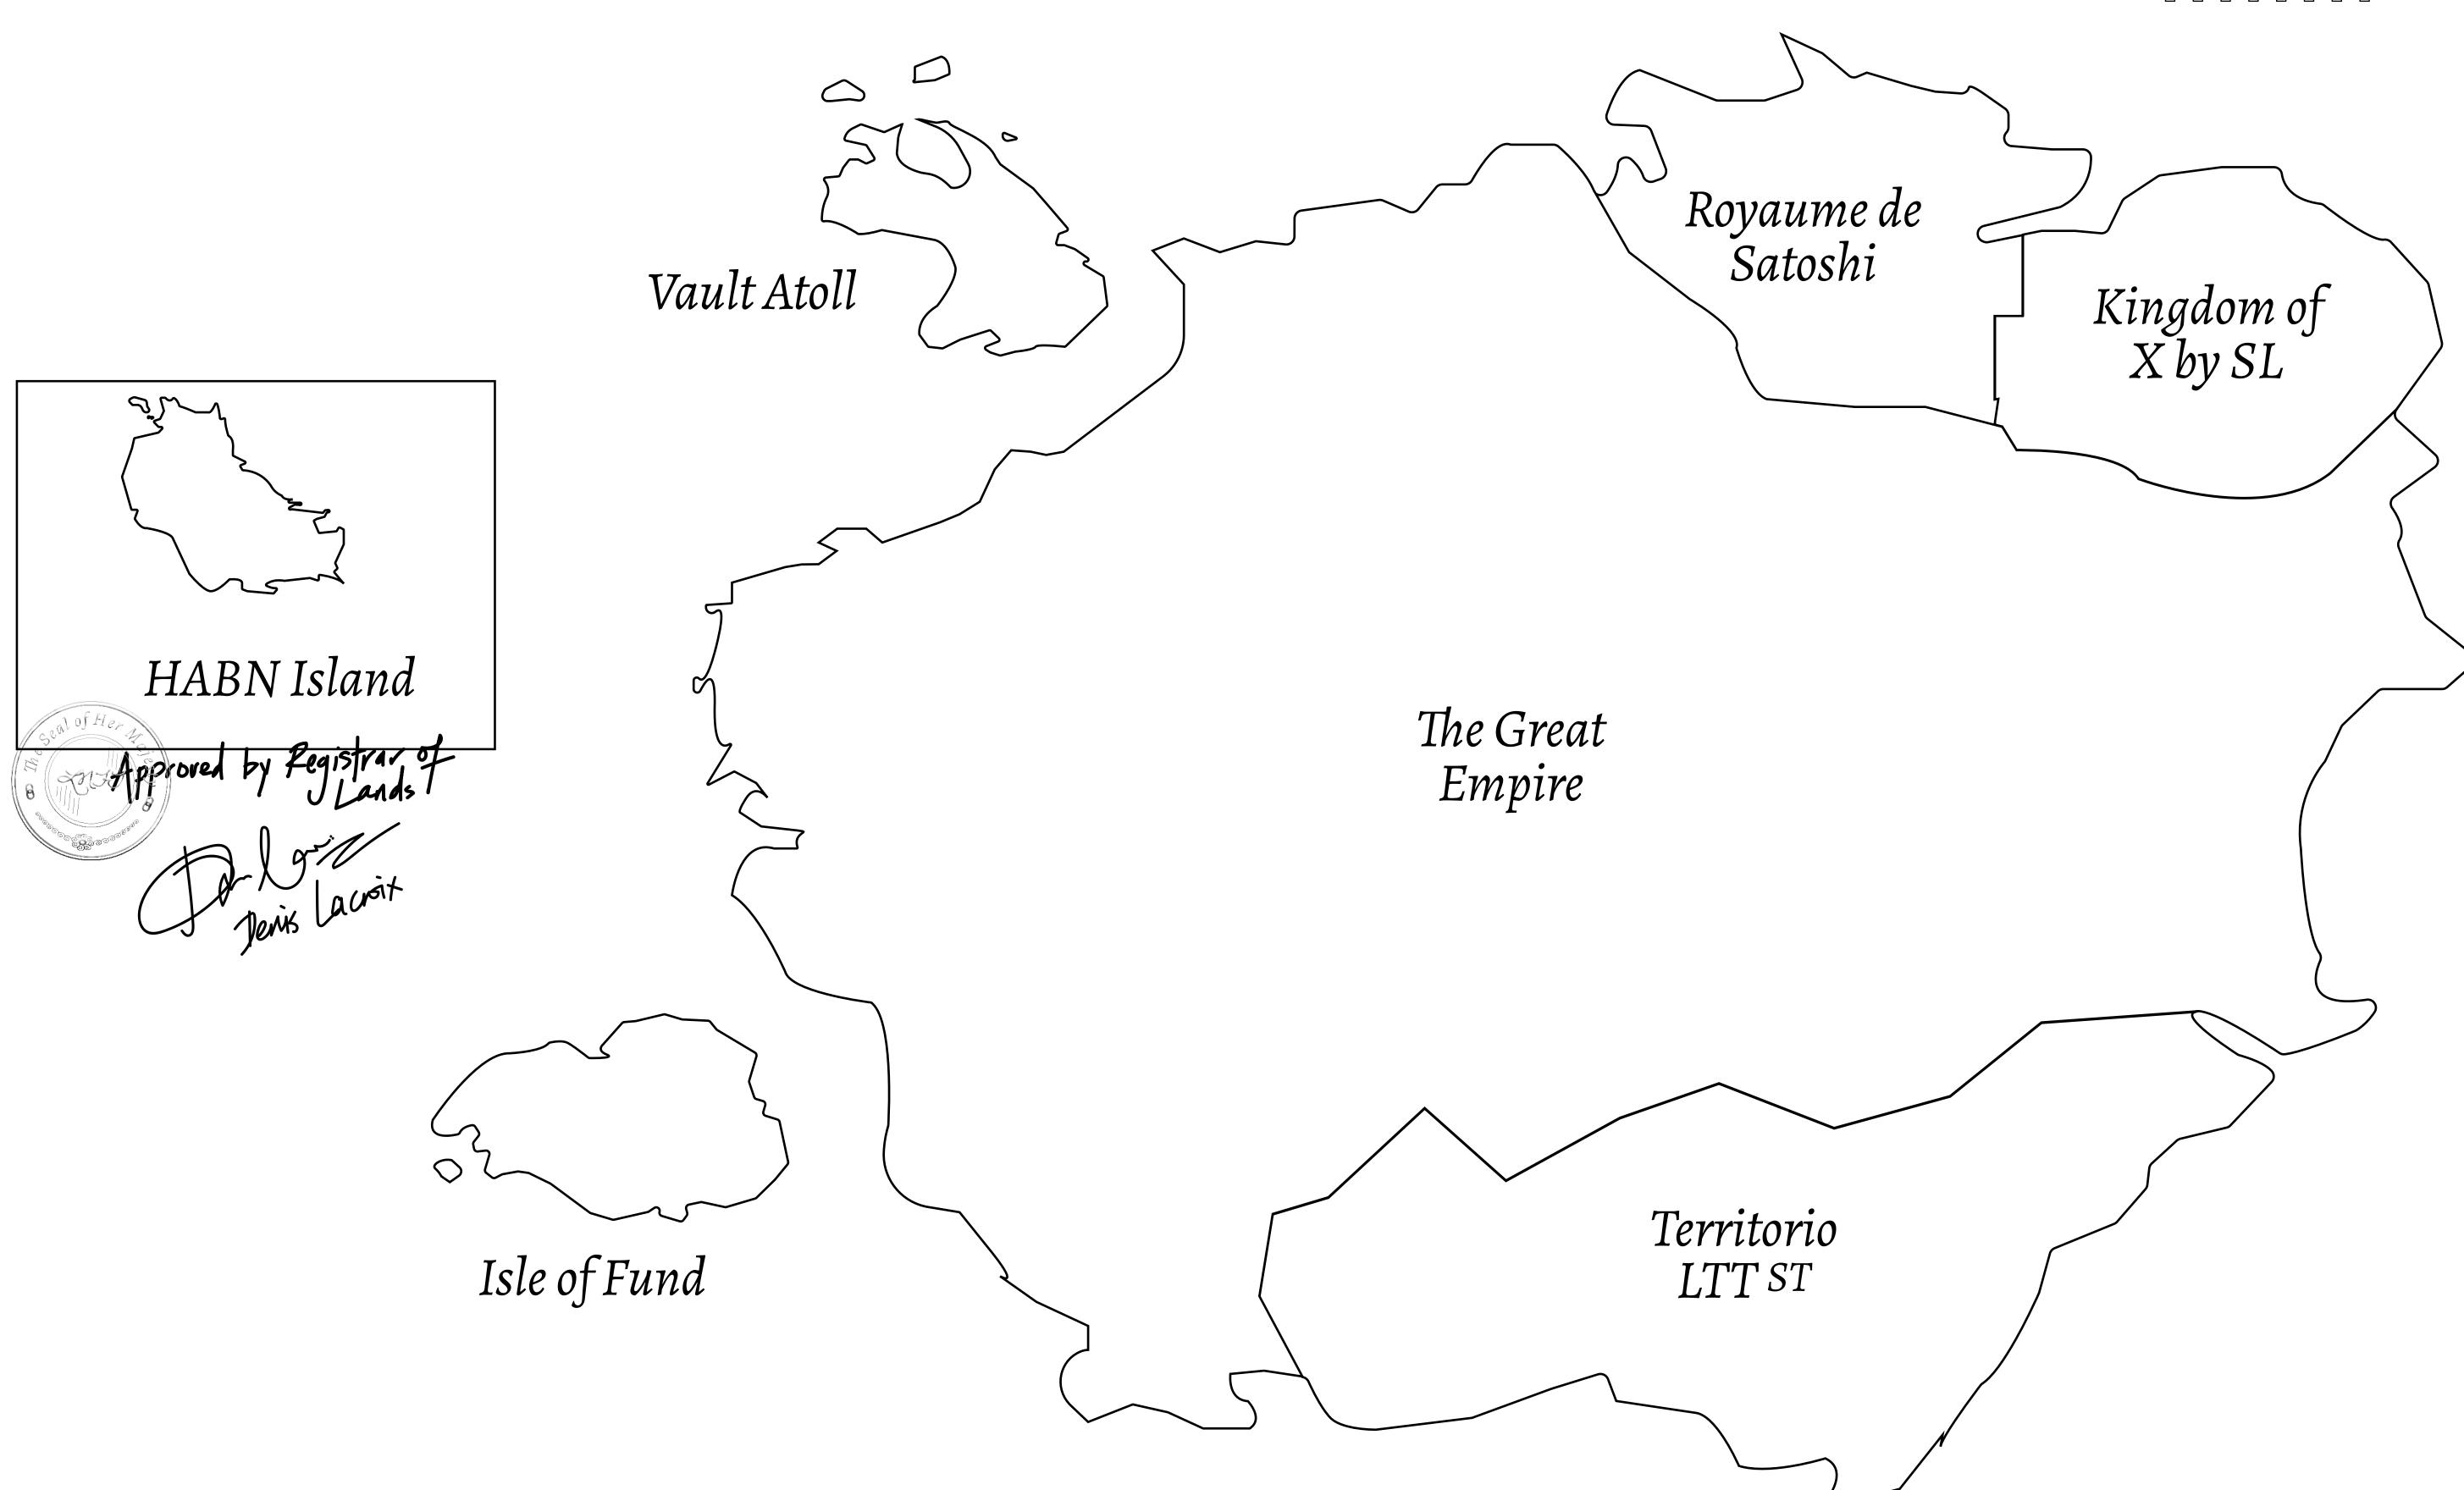

## GEOGRAPHY

COASTLINE BORDERS

HIGHEST POINT LOWEST POINT

PLOTS SCALE 63.72 KM (39.59 MILES)

OCEAN

MT HEPHAESTUS +2097 M
PORT OF BLOCKCHAIN -95 M

181 1:50000

## H.M. LNFT Land Registry

H109-221121

TITLE NUMBER

ADMINISTRATIVE AREA

**HABN ISLAND** 

**22 November 2021** 

SCALE **1/50000** 

OWNER ENTITLEMENT