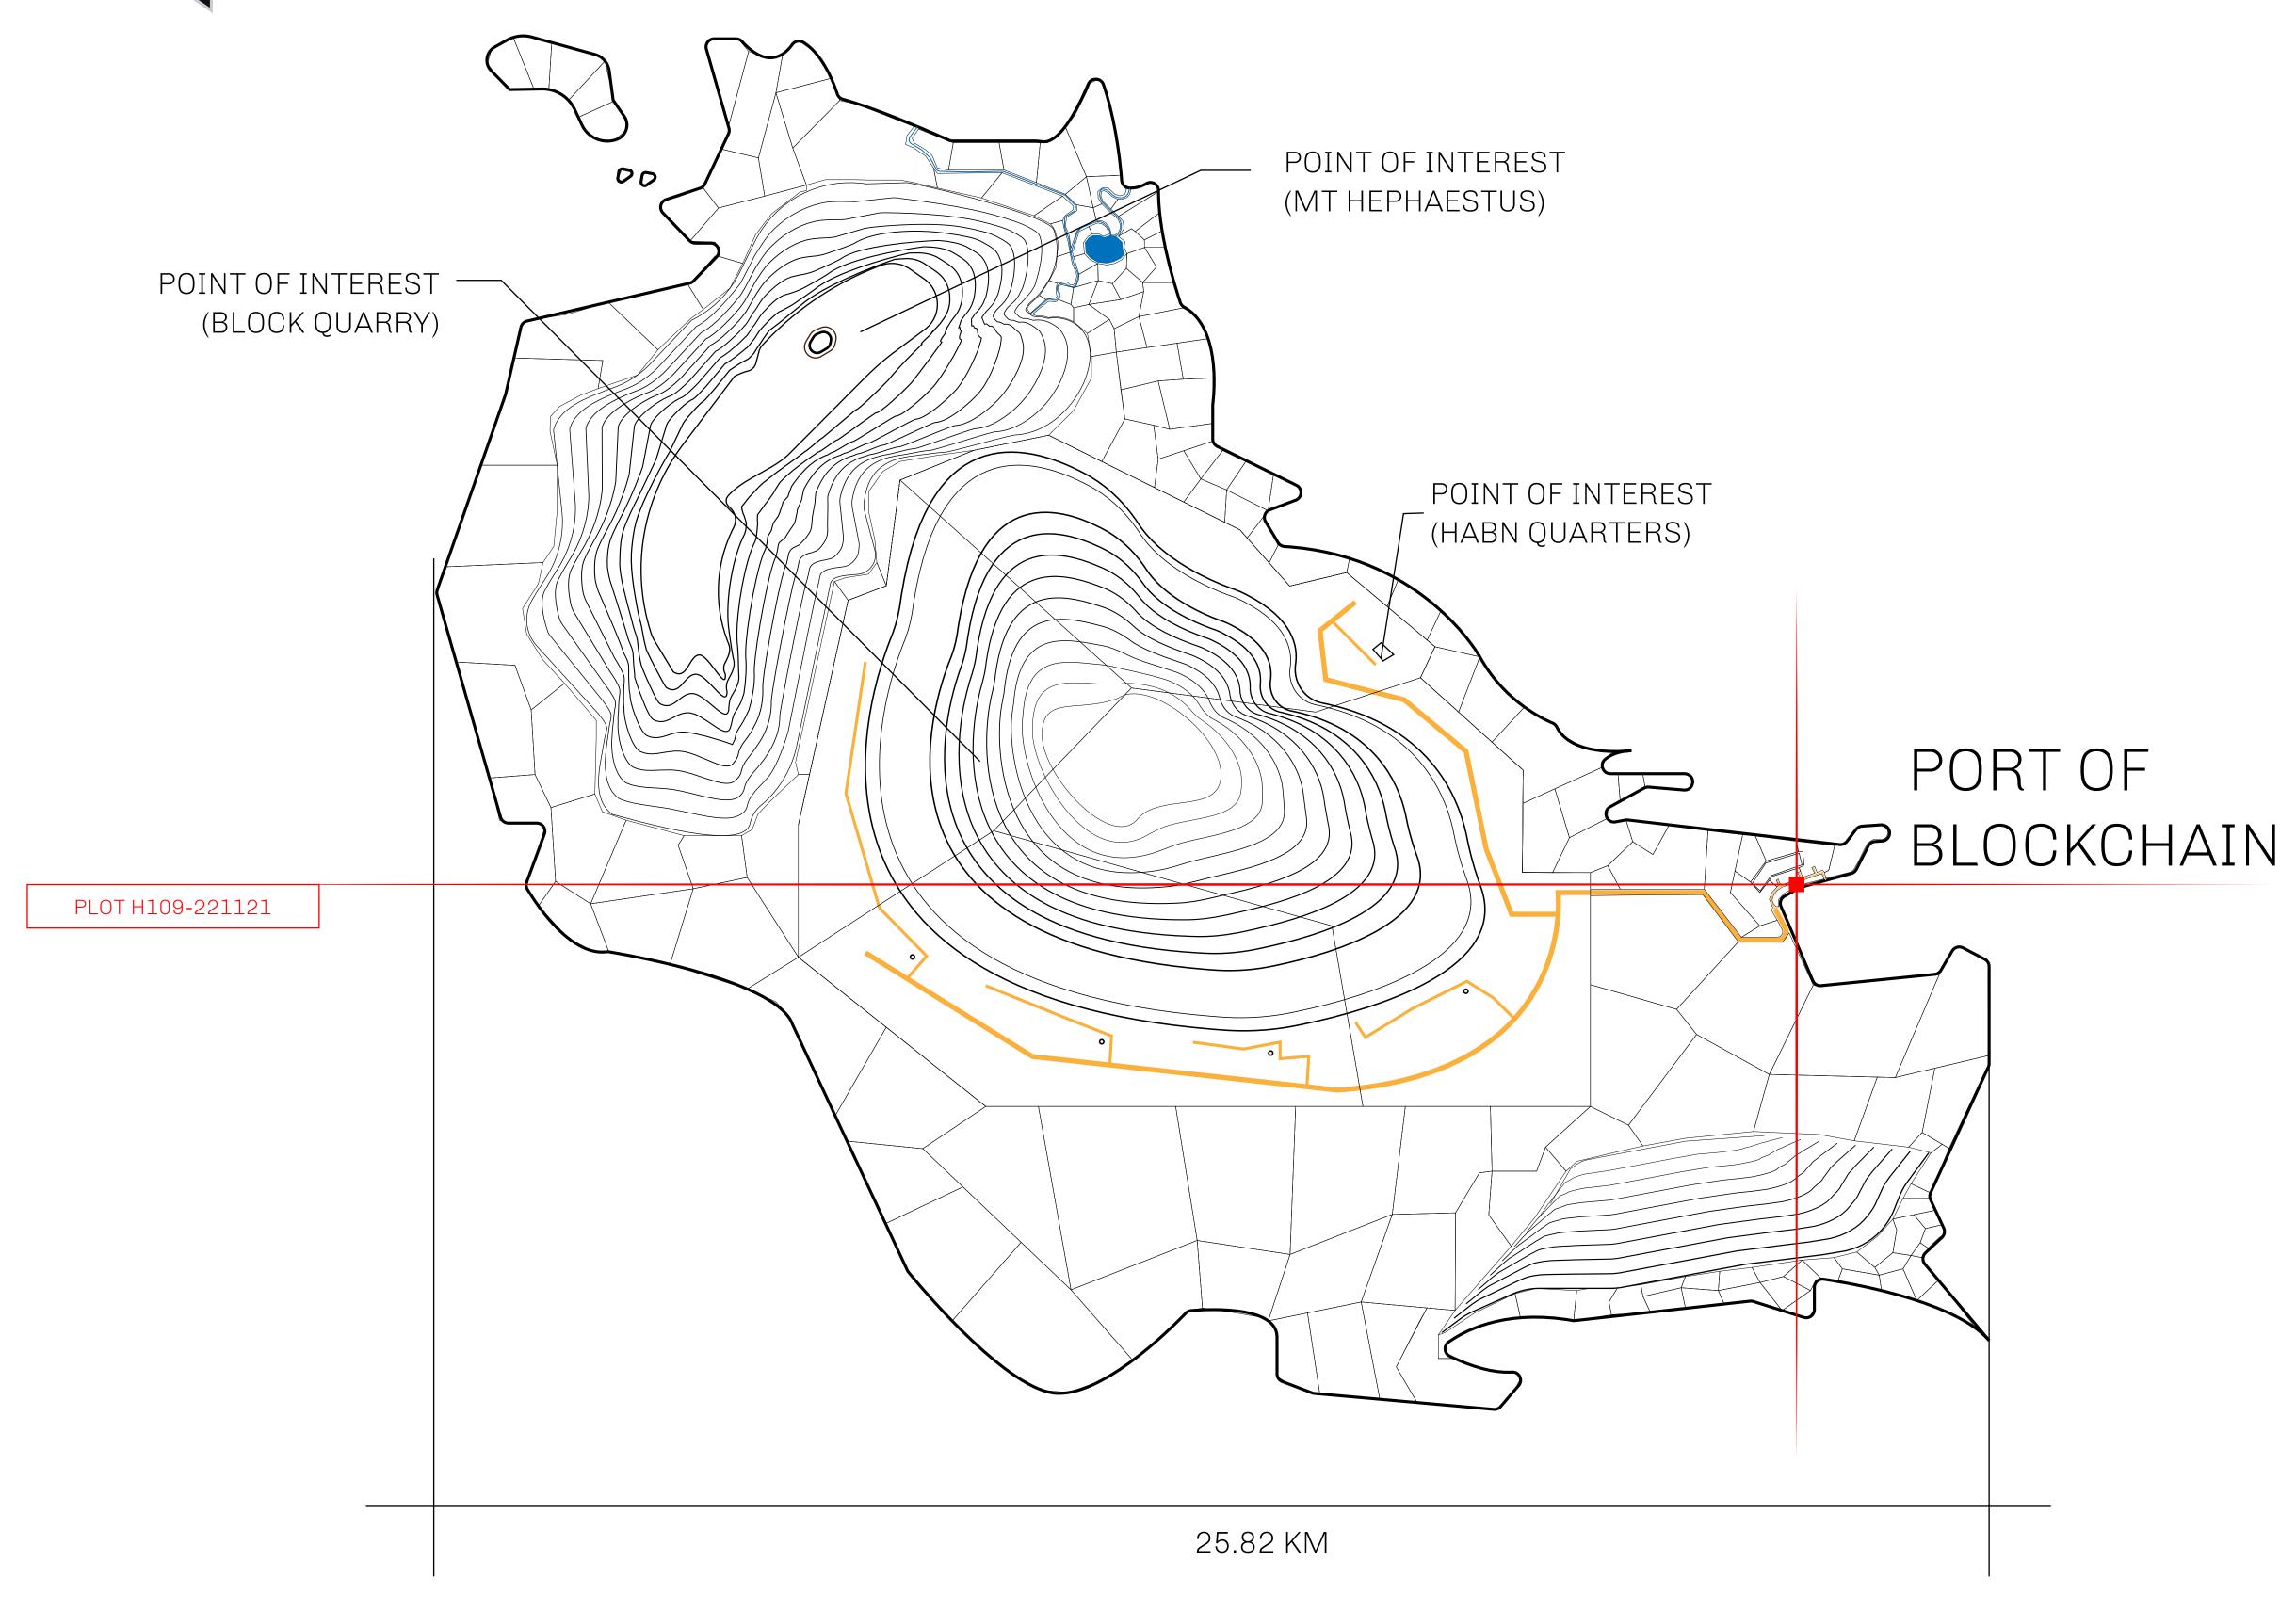

## THE BLOCK PEOPLE

HABN Island is the home of the Block Quarry, the operations center of the sophisticated tools that power financial transactions in the World. BUN, LTT, USDC, USDC platform credits, and NFT transactions and audits are handled on this island.

## GEOGRAPHY

COASTLINE BORDERS

HIGHEST POINT LOWEST POINT

PLOTS SCALE 63.72 KM (39.59 MILES)

OCEAN

MT HEPHAESTUS +2097 M
PORT OF BLOCKCHAIN -95 M

181 1:50000