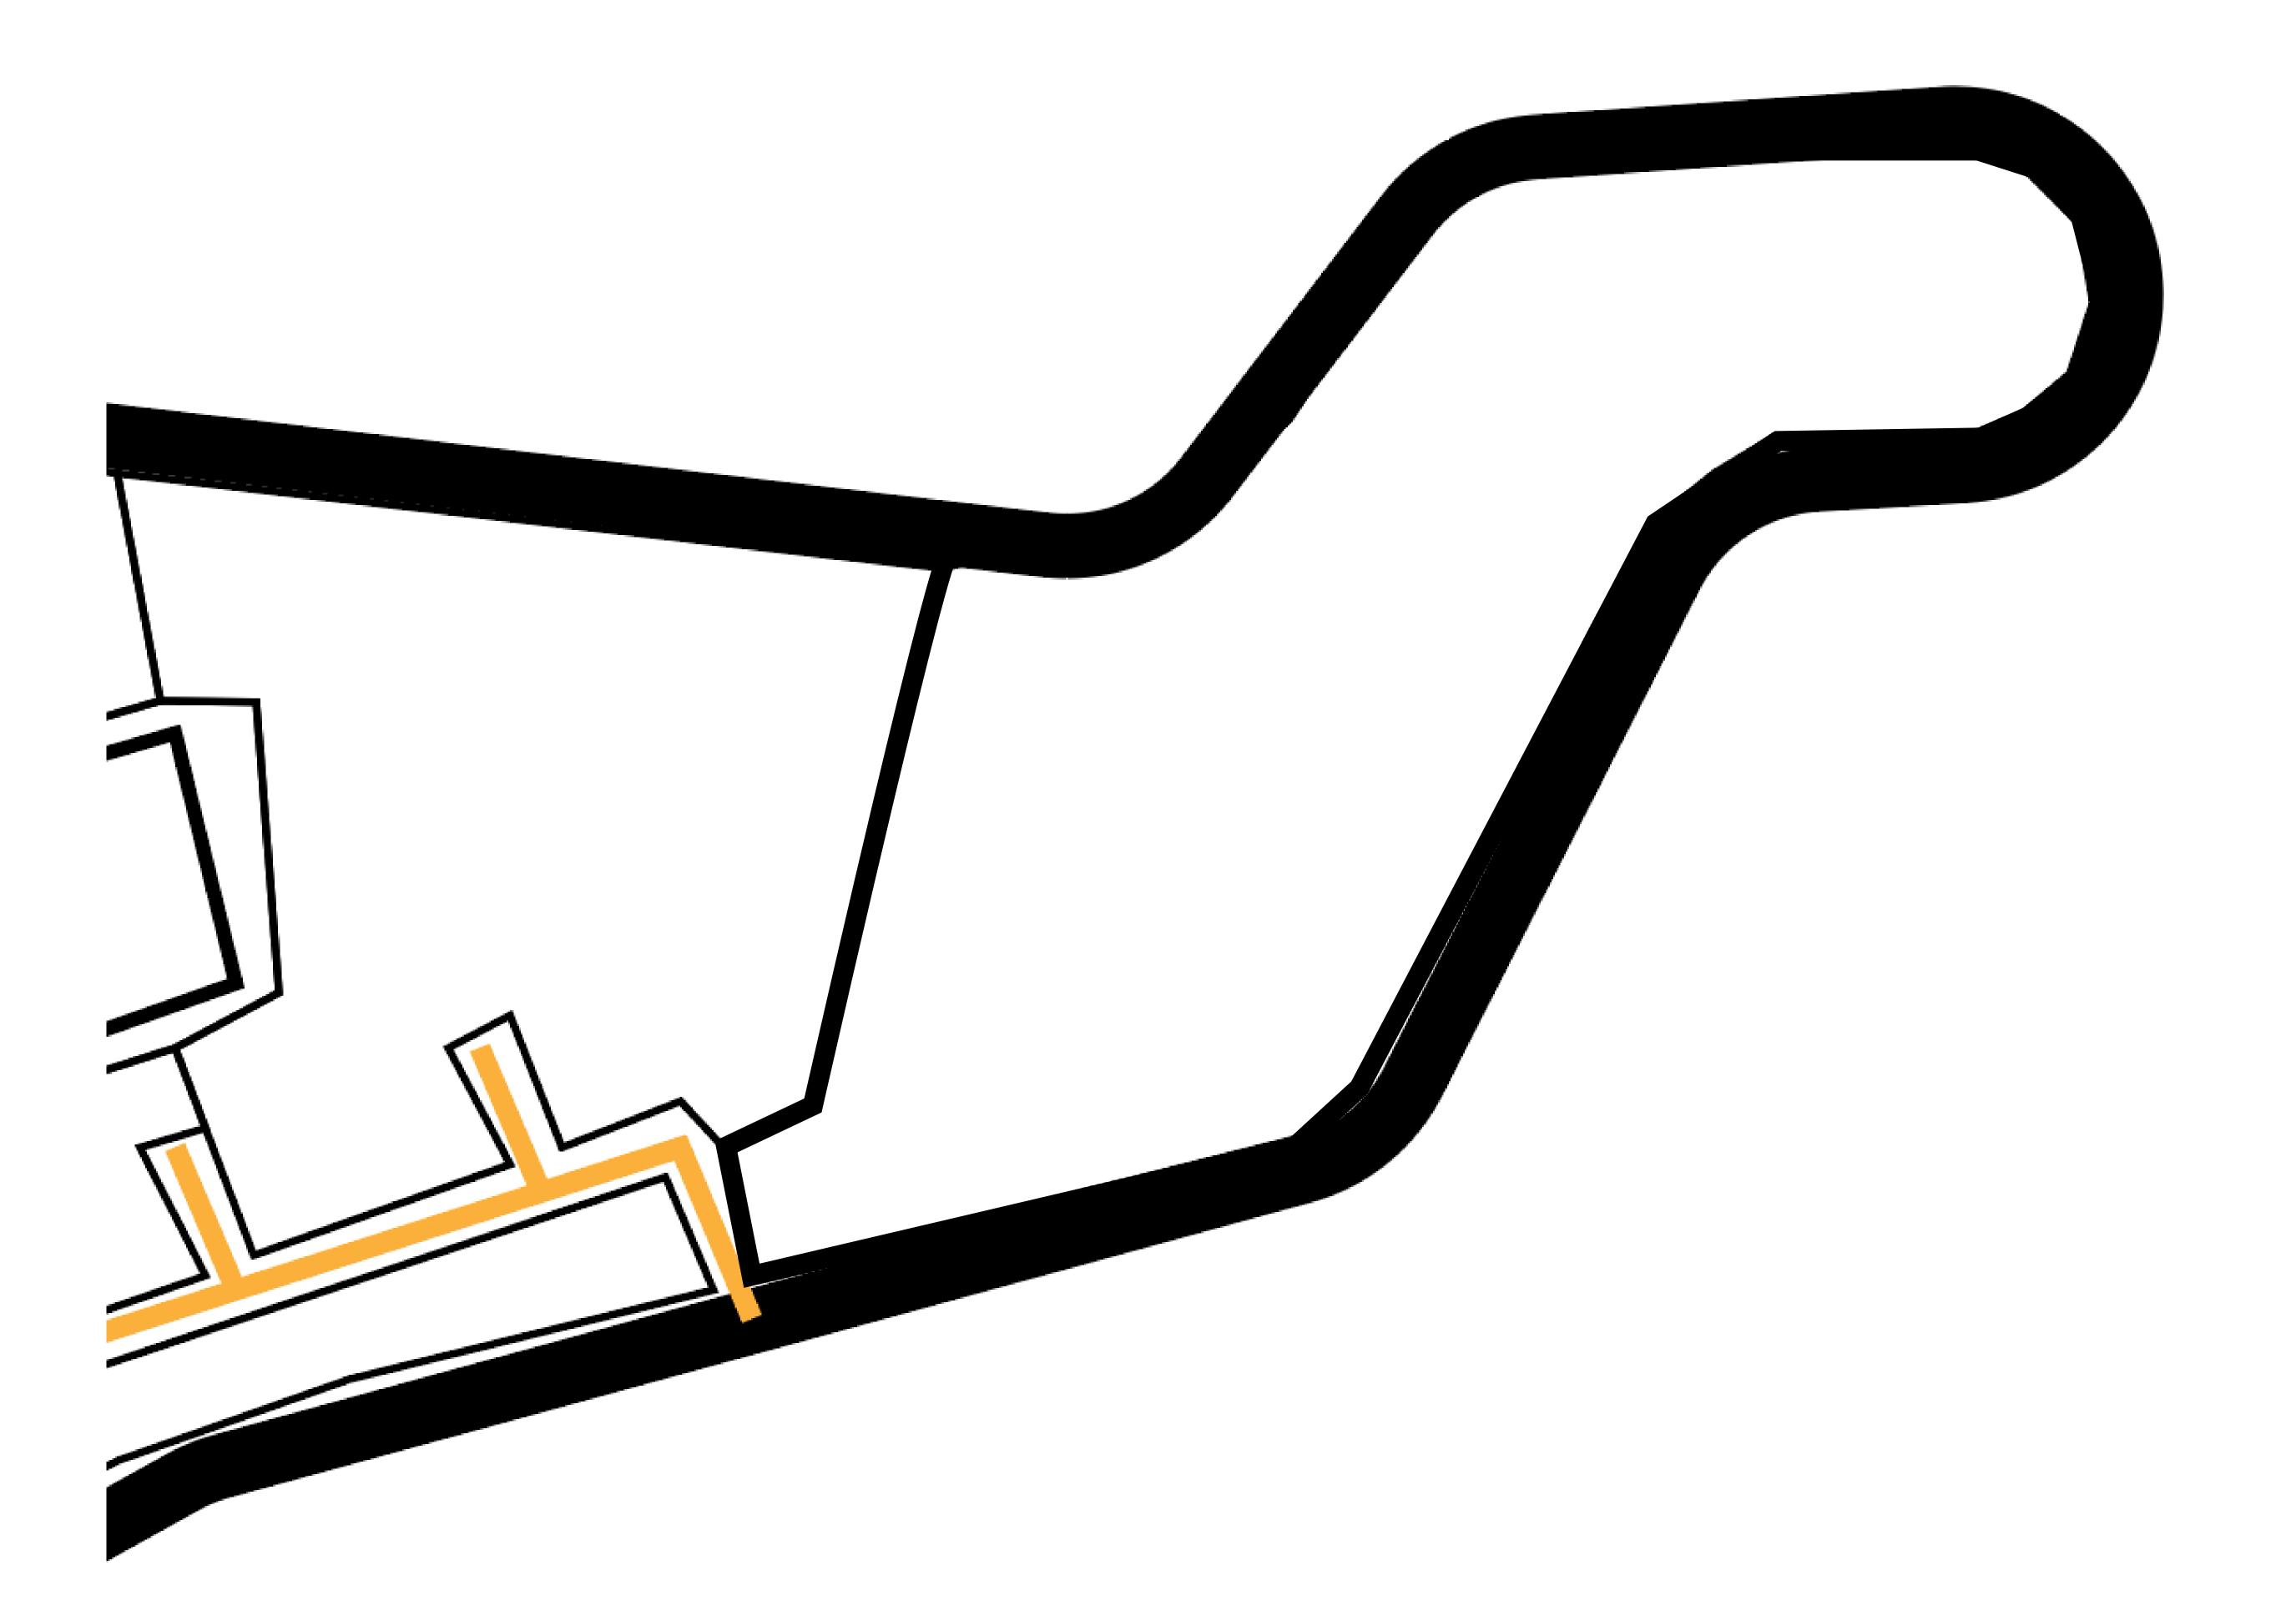

## GEOGRAPHY

COASTLINE BORDERS

HIGHEST POINT LOWEST POINT

PLOTS SCALE 63.72 KM (39.59 MILES)

OCEAN

MT HEPHAESTUS +2097 M
PORT OF BLOCKCHAIN -95 M

181 1:50000

| H.M. LNFT Land Registry |                                 | TITLE NUMBER |                  |                      |               |
|-------------------------|---------------------------------|--------------|------------------|----------------------|---------------|
|                         |                                 | H108-221121  |                  |                      |               |
| ADMINISTRATIVE AREA     | HABN ISLAND                     | ISSUED       | 22 November 2021 | BJ.                  | SCALE 1/50000 |
| OWNER ENTITLEMENT       | Type W-HABN: Mint 4 NFT Stories |              |                  | Seal of The Jest'y B |               |