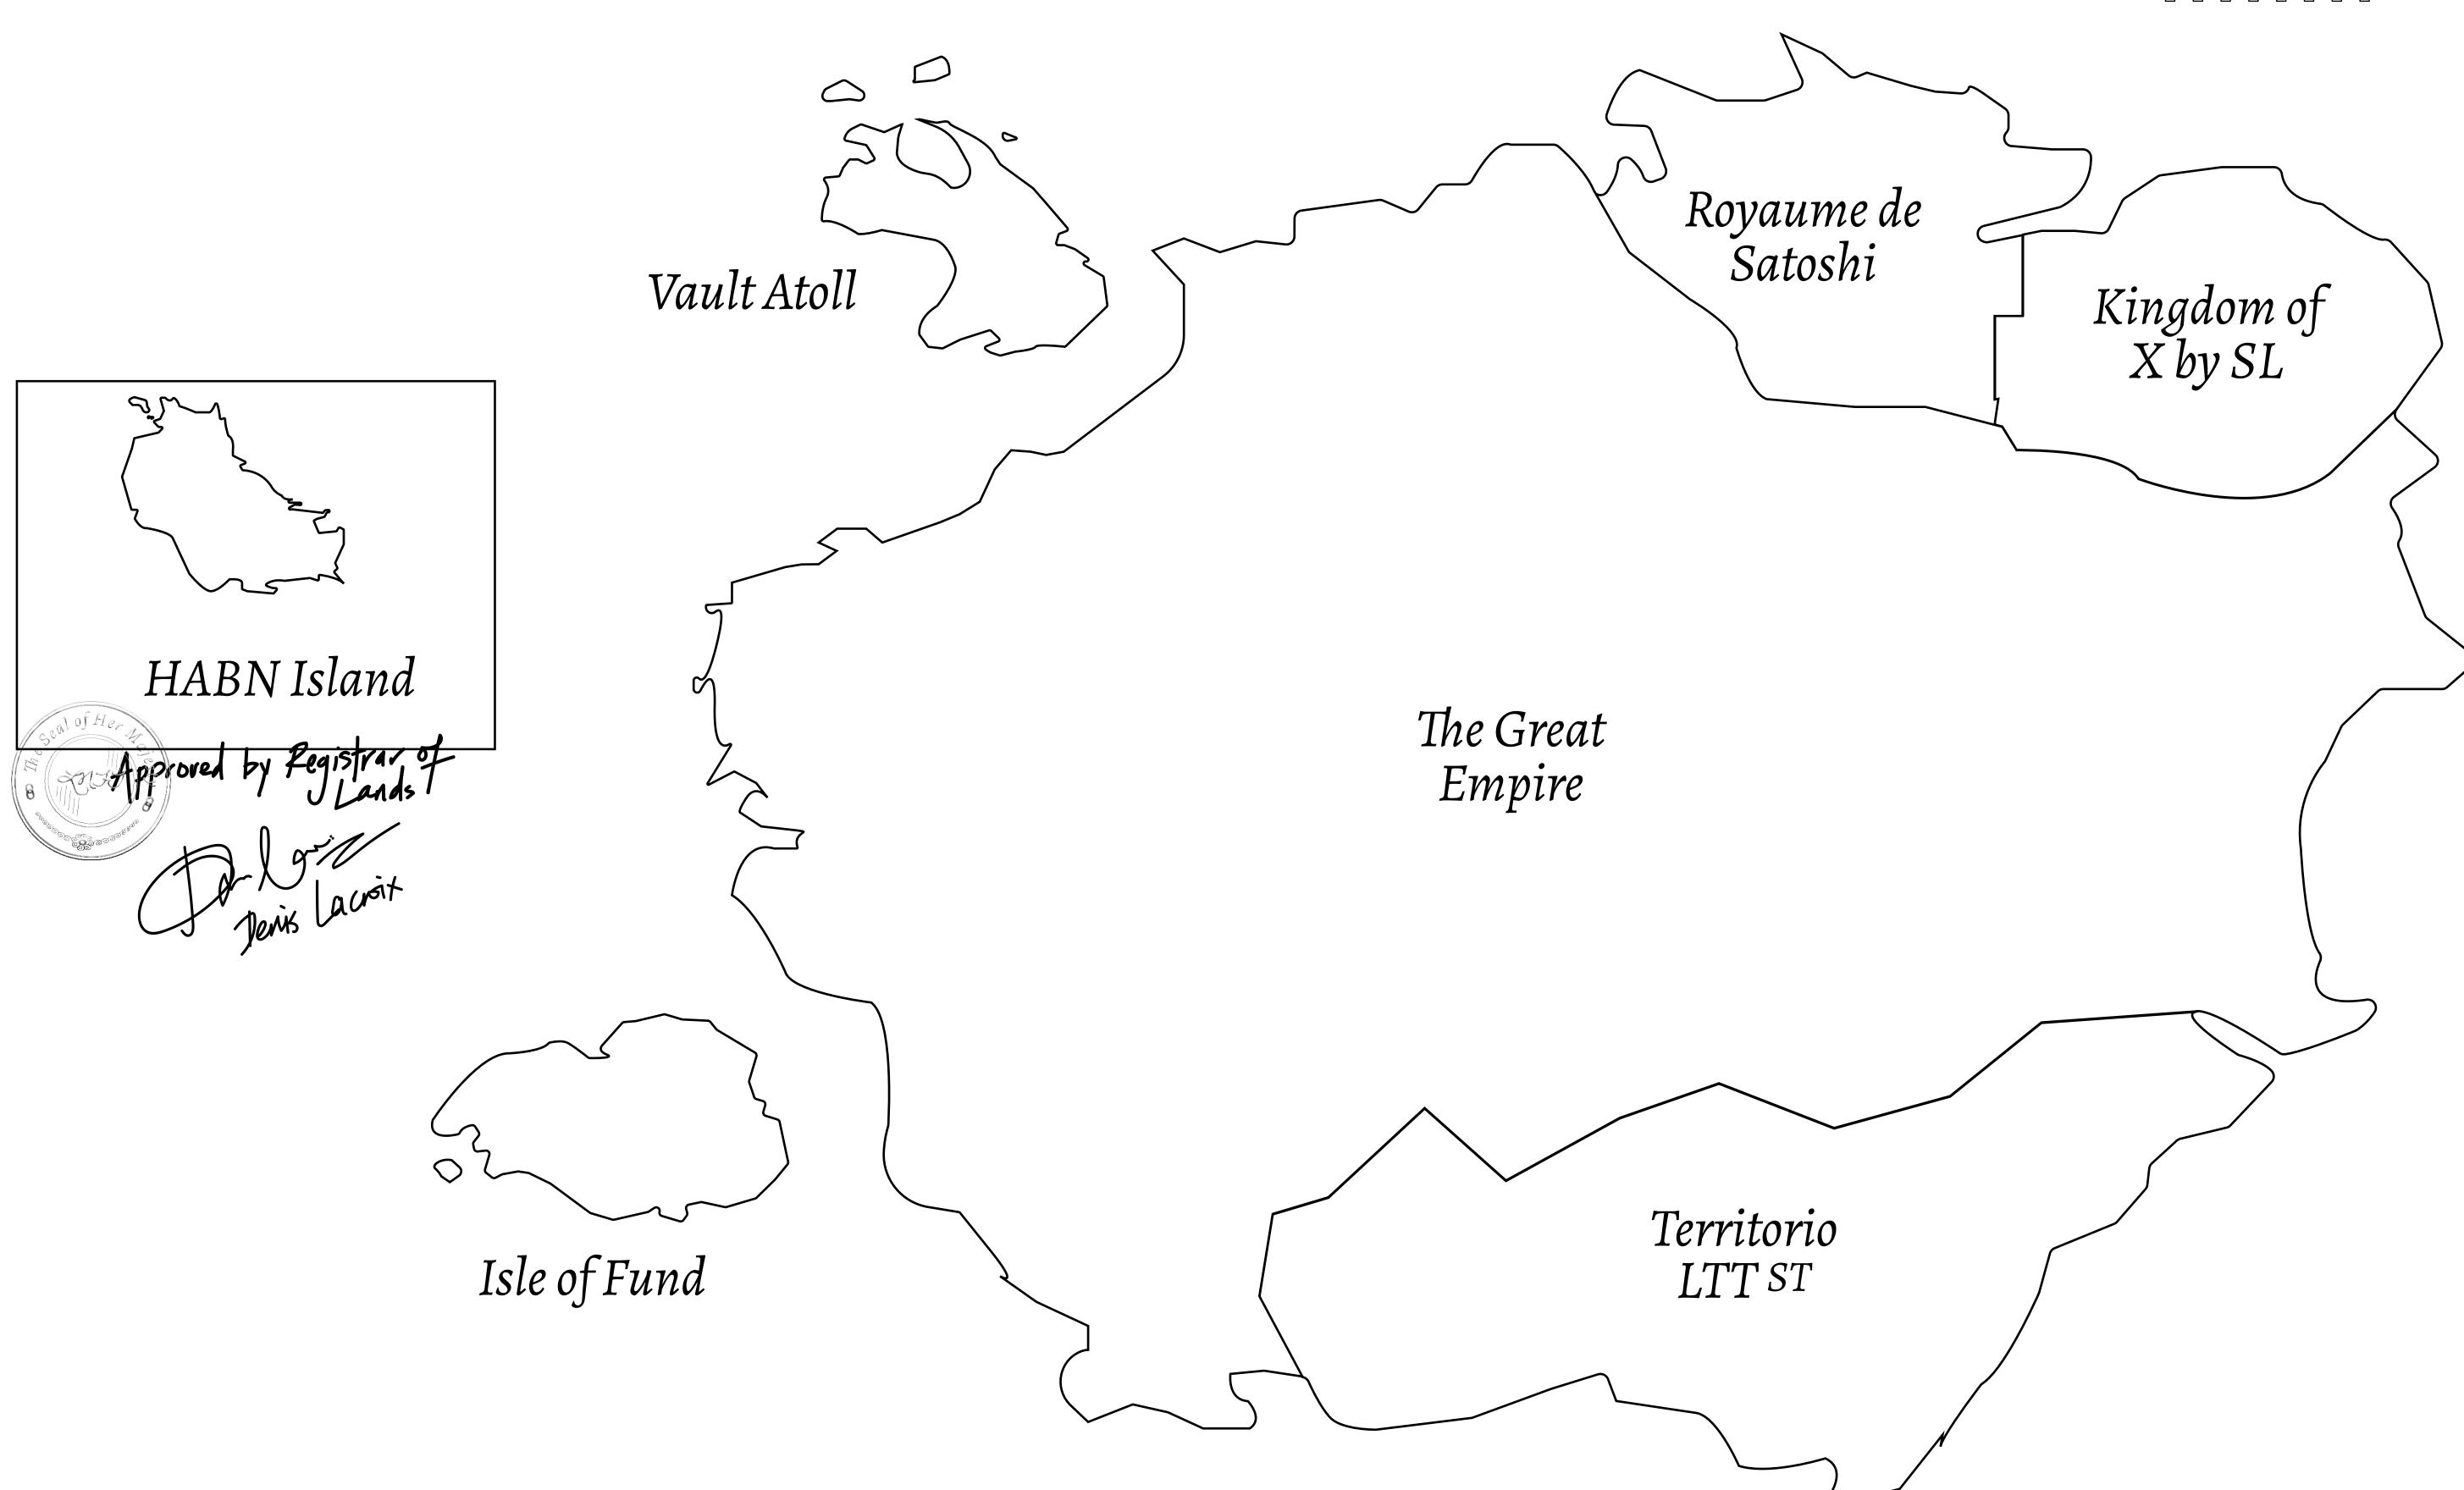

## GEOGRAPHY

COASTLINE BORDERS

HIGHEST POINT LOWEST POINT

PLOTS SCALE 63.72 KM (39.59 MILES)

OCEAN

MT HEPHAESTUS +2097 M
PORT OF BLOCKCHAIN -95 M

181 1:50000

| H.M. LNFT Land Registry |                                 | TITLE NUMBER |                  |                      |               |
|-------------------------|---------------------------------|--------------|------------------|----------------------|---------------|
|                         |                                 | H108-221121  |                  |                      |               |
| ADMINISTRATIVE AREA     | HABN ISLAND                     | ISSUED       | 22 November 2021 | BJ.                  | SCALE 1/50000 |
| OWNER ENTITLEMENT       | Type W-HABN: Mint 4 NFT Stories |              |                  | Seal of The Jest'y B |               |