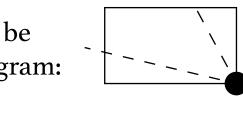

## OFFICIAL PERSPECTIVE SHEET FOR FILING

Indicate vantage point for each drawing. Copy and mark each sheet required prior to filing.

Guide - Vantage point should be indicated as shown in the diagram: