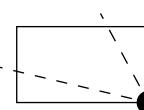

## OFFICIAL PERSPECTIVE SHEET FOR FILING

Indicate vantage point for each drawing. Copy and mark each sheet required prior to filing.

Guide - Vantage point should be indicated as shown in the diagram: