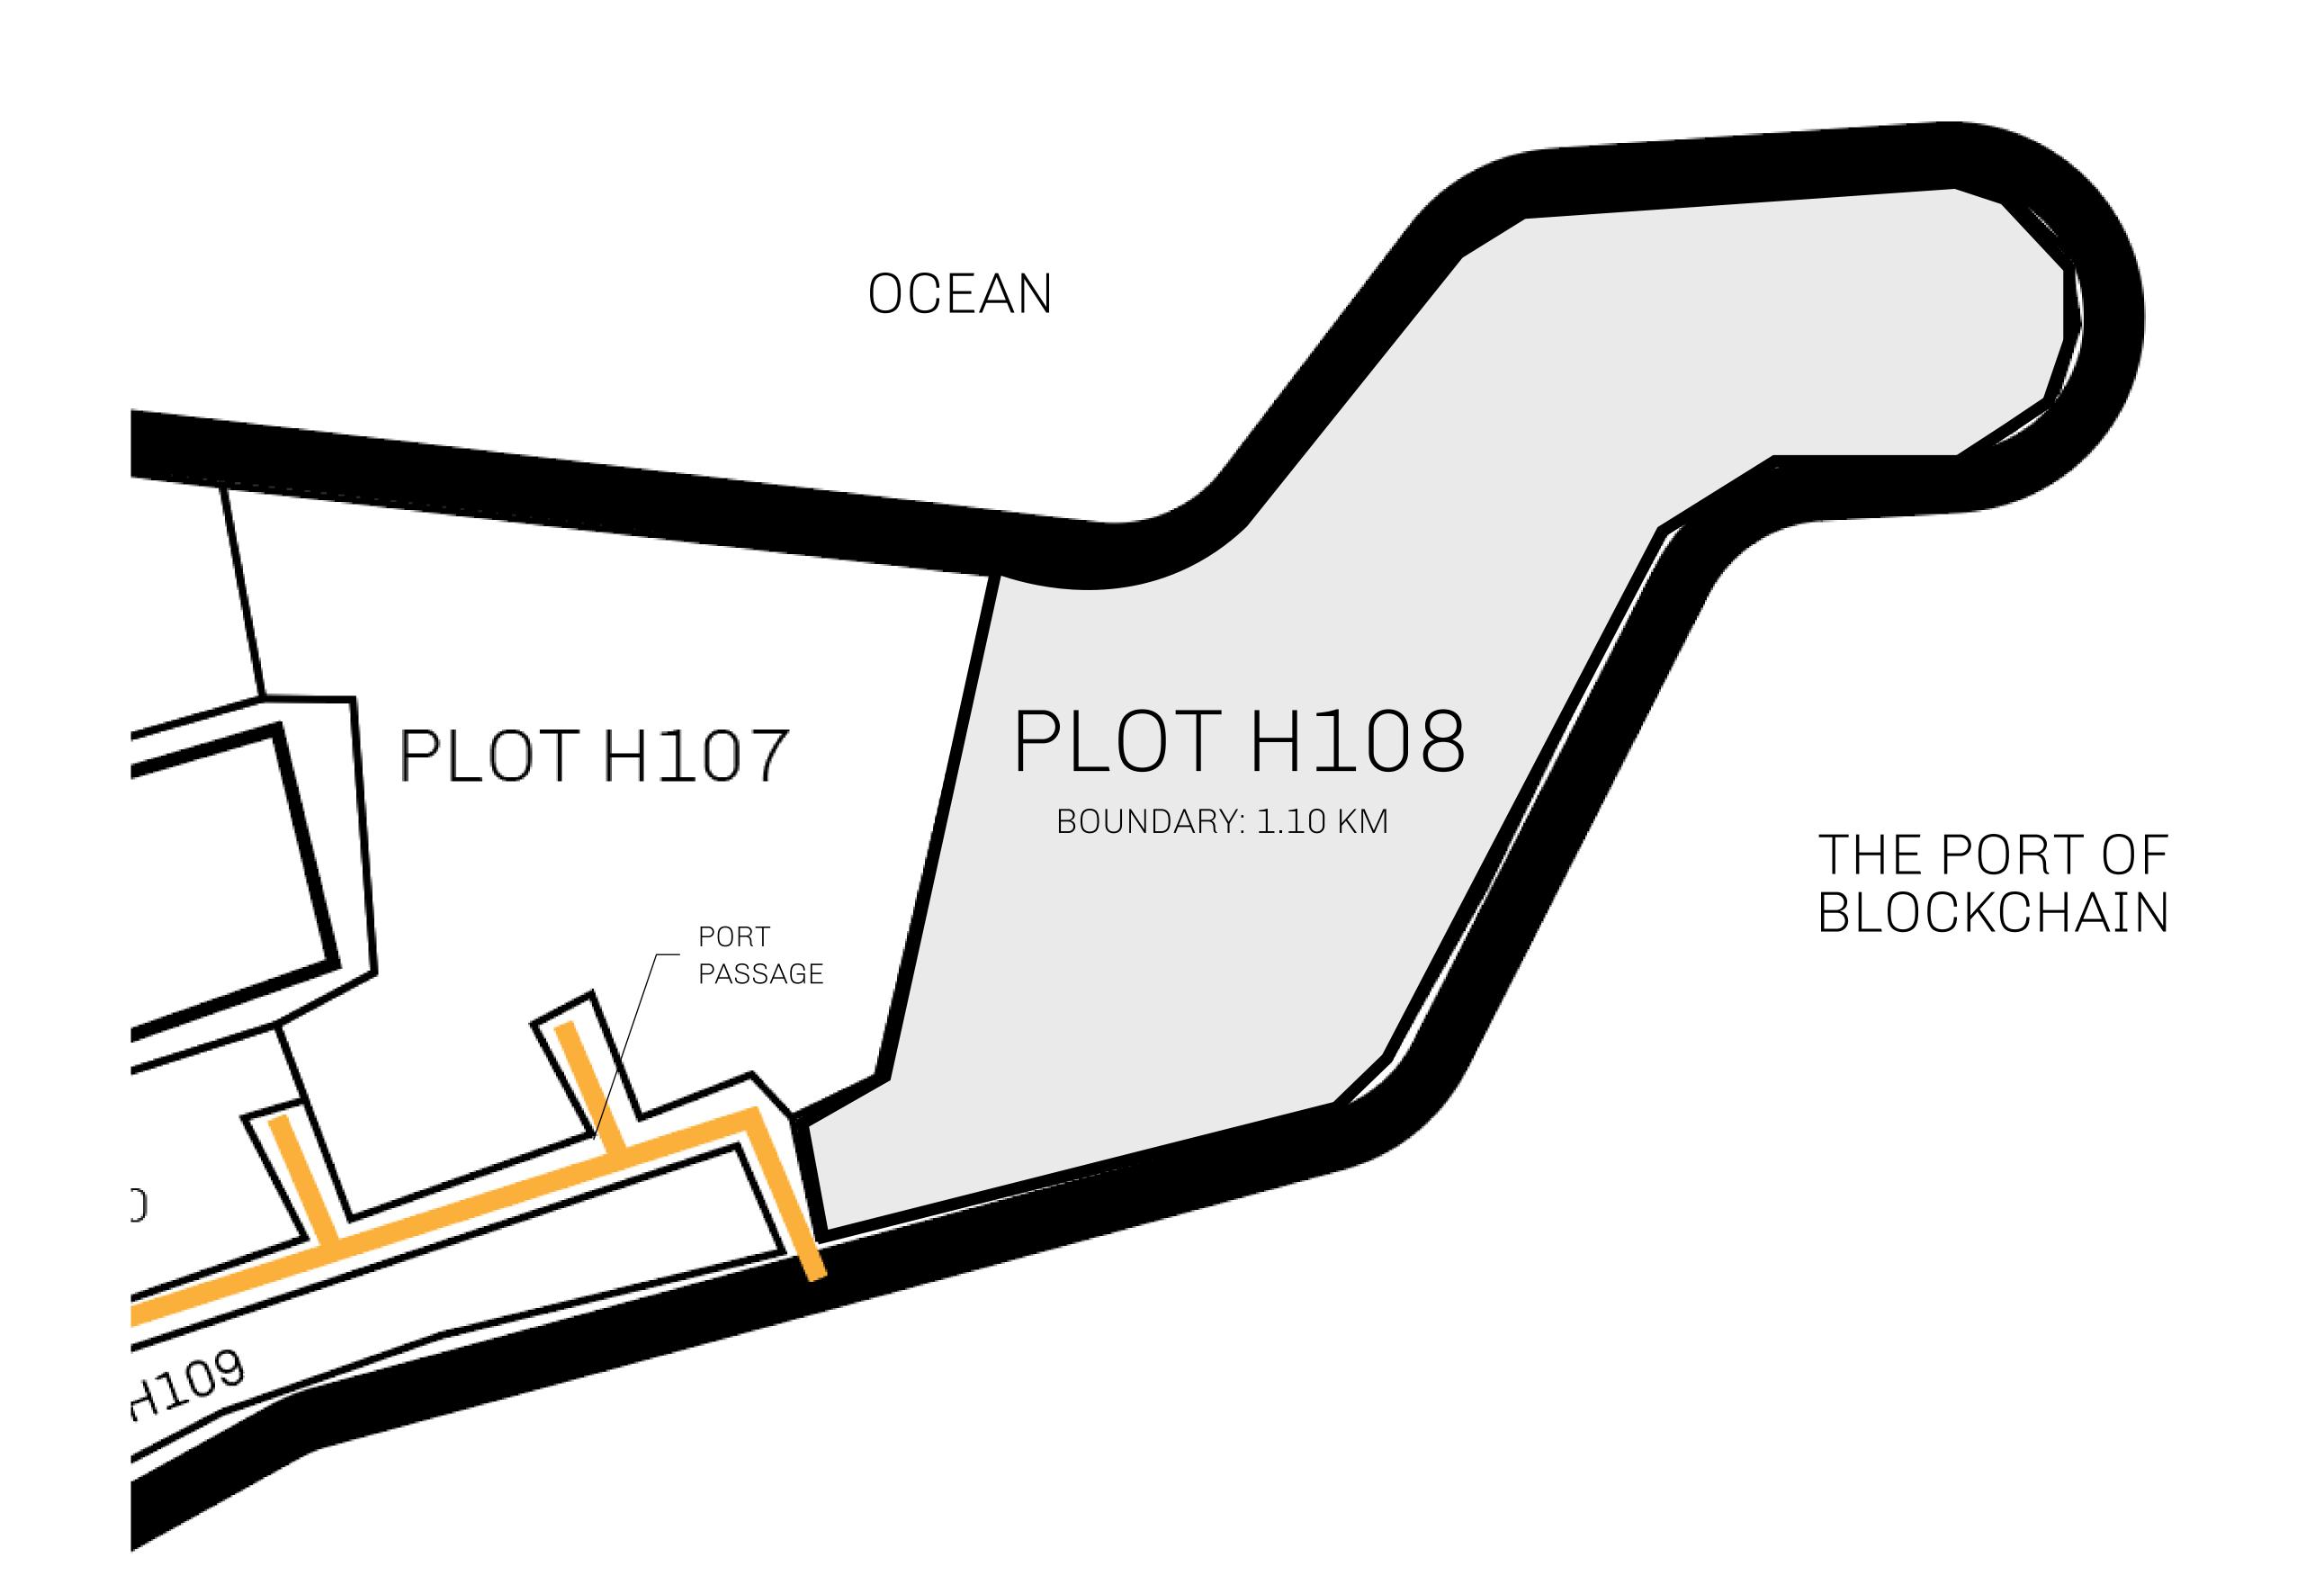

## GEOGRAPHY

COASTLINE BORDERS

HIGHEST POINT LOWEST POINT

PLOTS SCALE 63.72 KM (39.59 MILES)

OCEAN

MT HEPHAESTUS +2097 M
PORT OF BLOCKCHAIN -95 M

181 1:50000

| H.M. LNFT Land Registry |                                 | TITLE NUMBER |                  |                      |               |
|-------------------------|---------------------------------|--------------|------------------|----------------------|---------------|
|                         |                                 | H108-221121  |                  |                      |               |
| ADMINISTRATIVE AREA     | HABN ISLAND                     | ISSUED       | 22 November 2021 | BJ.                  | SCALE 1/50000 |
| OWNER ENTITLEMENT       | Type W-HABN: Mint 4 NFT Stories |              |                  | Seal of The Jest'y B |               |