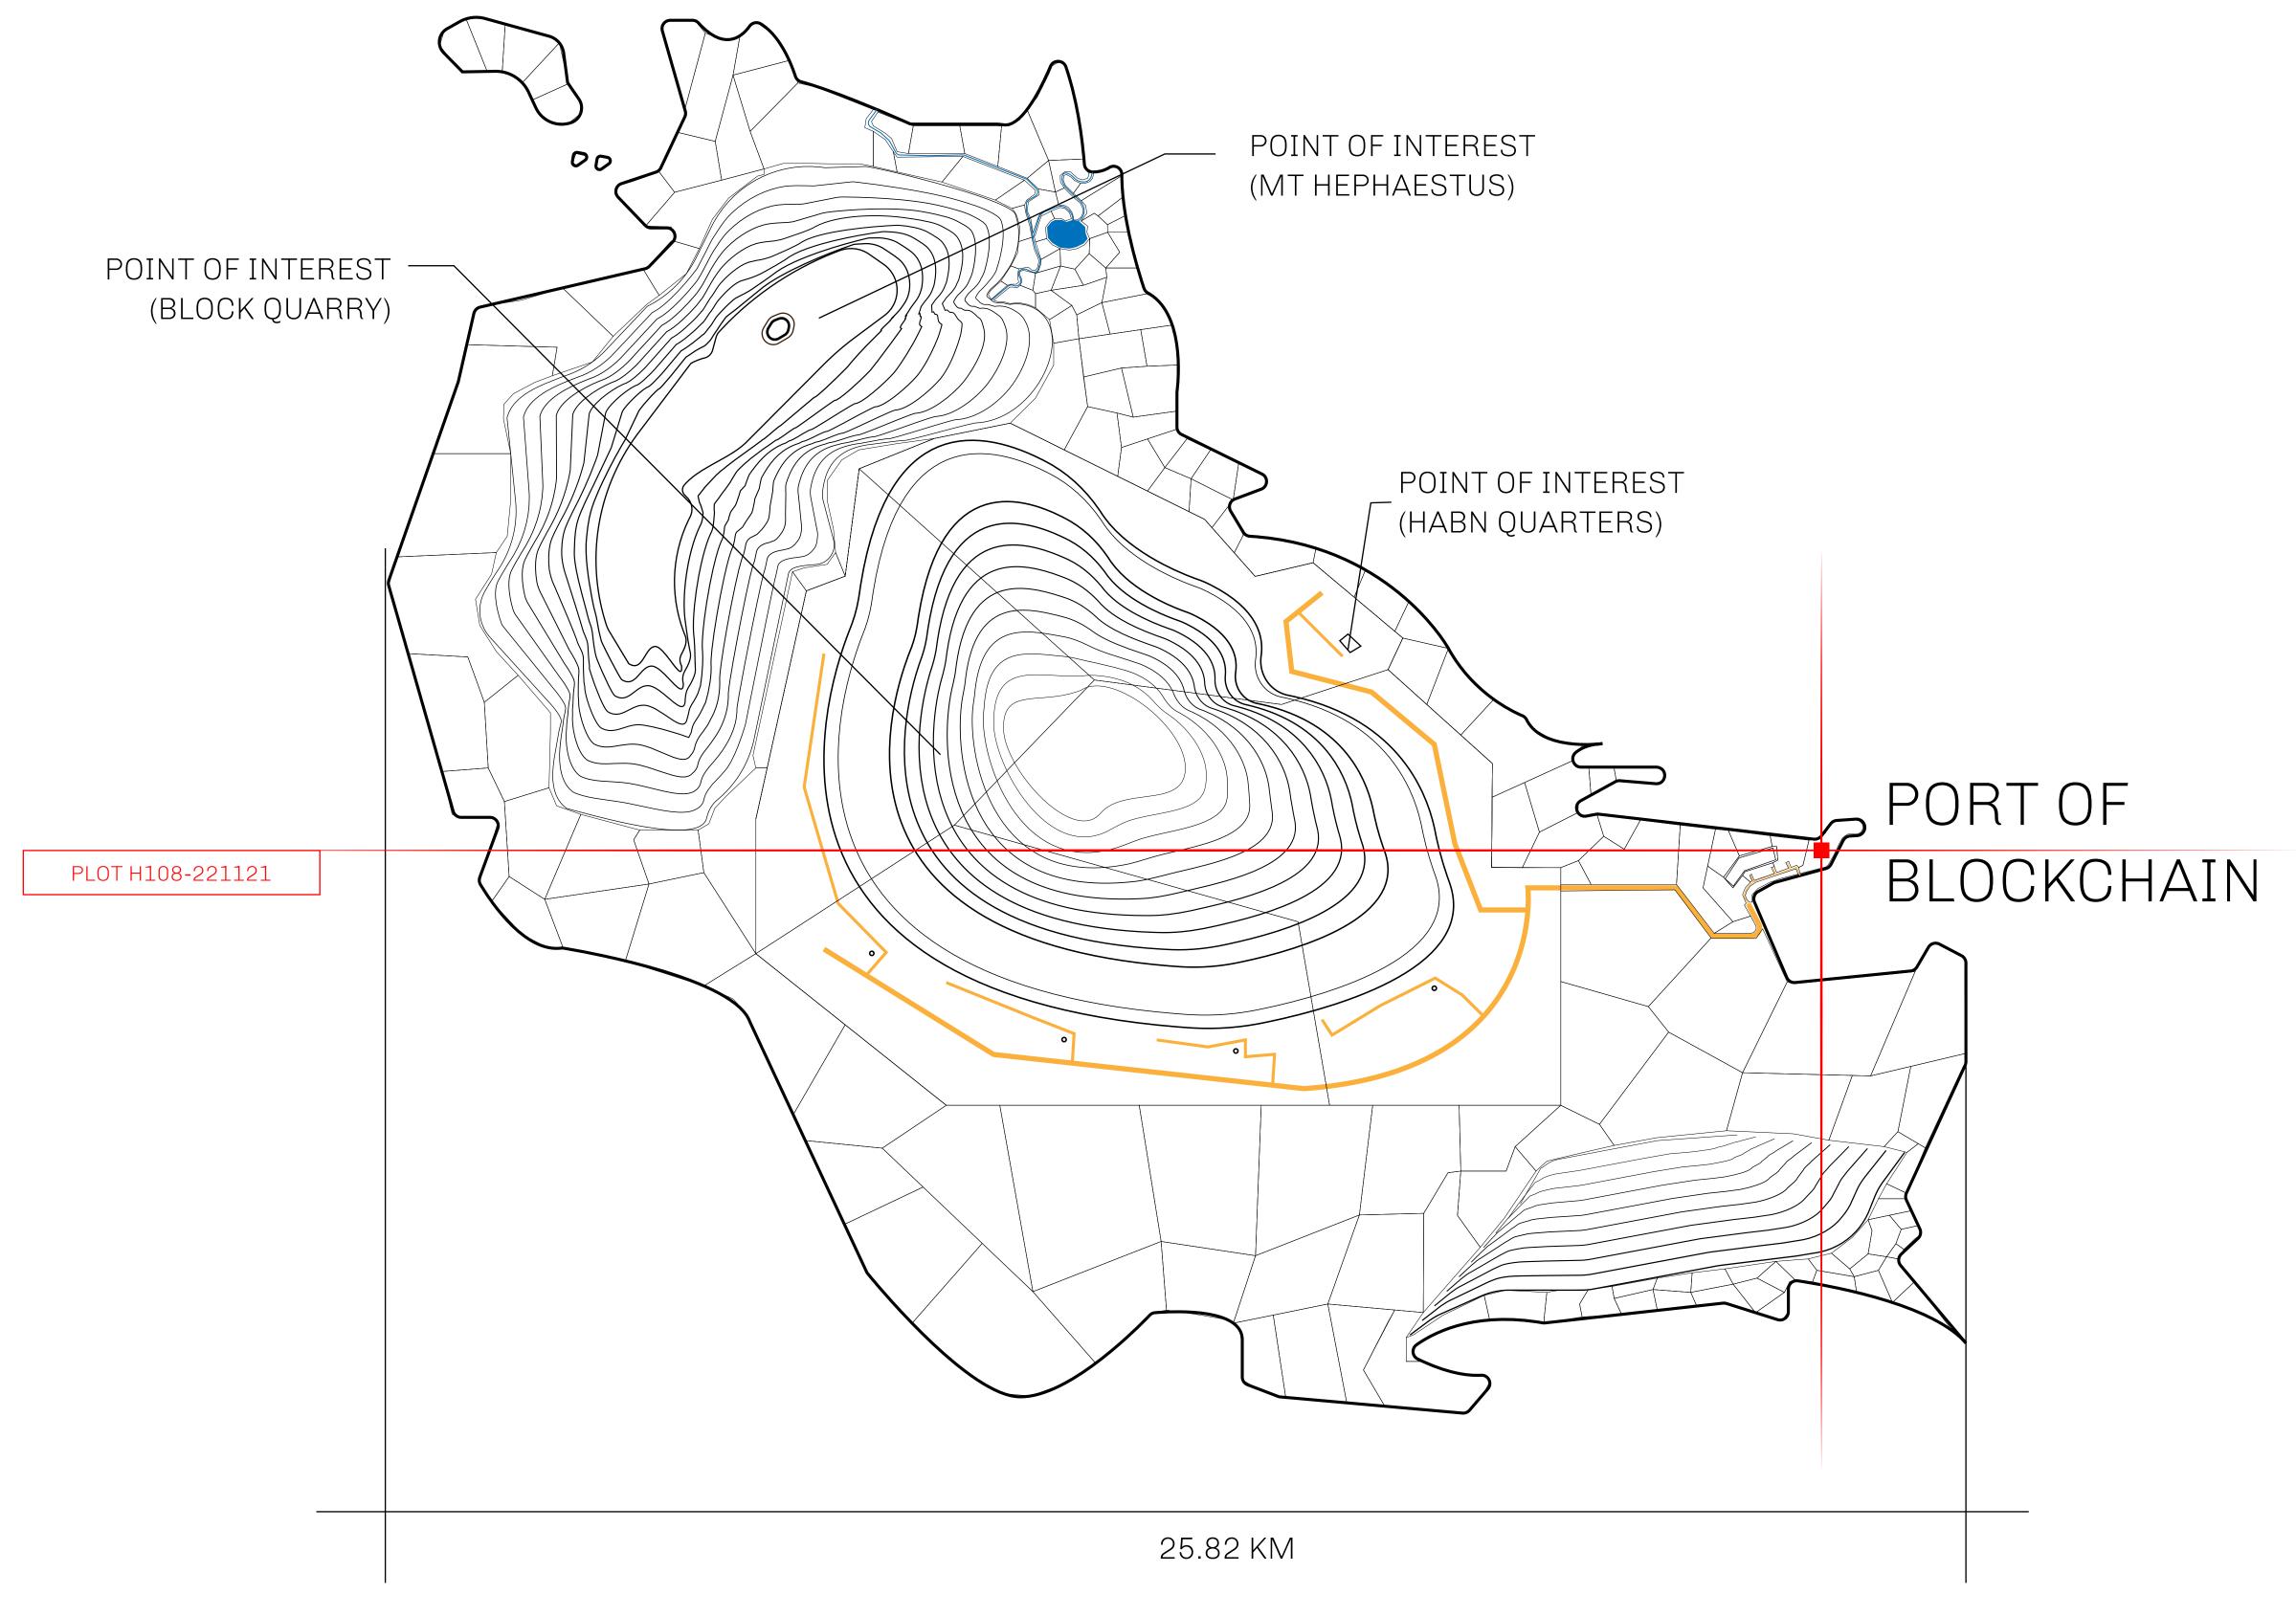

## GEOGRAPHY

COASTLINE BORDERS

HIGHEST POINT LOWEST POINT

PLOTS SCALE 63.72 KM (39.59 MILES)

OCEAN

MT HEPHAESTUS +2097 M
PORT OF BLOCKCHAIN -95 M

181 1:50000

| H.M. LNFT Land Registry |                                 | TITLE NUMBER |                  |                      |               |
|-------------------------|---------------------------------|--------------|------------------|----------------------|---------------|
|                         |                                 | H108-221121  |                  |                      |               |
| ADMINISTRATIVE AREA     | HABN ISLAND                     | ISSUED       | 22 November 2021 | BJ.                  | SCALE 1/50000 |
| OWNER ENTITLEMENT       | Type W-HABN: Mint 4 NFT Stories |              |                  | Seal of The Jest'y B |               |