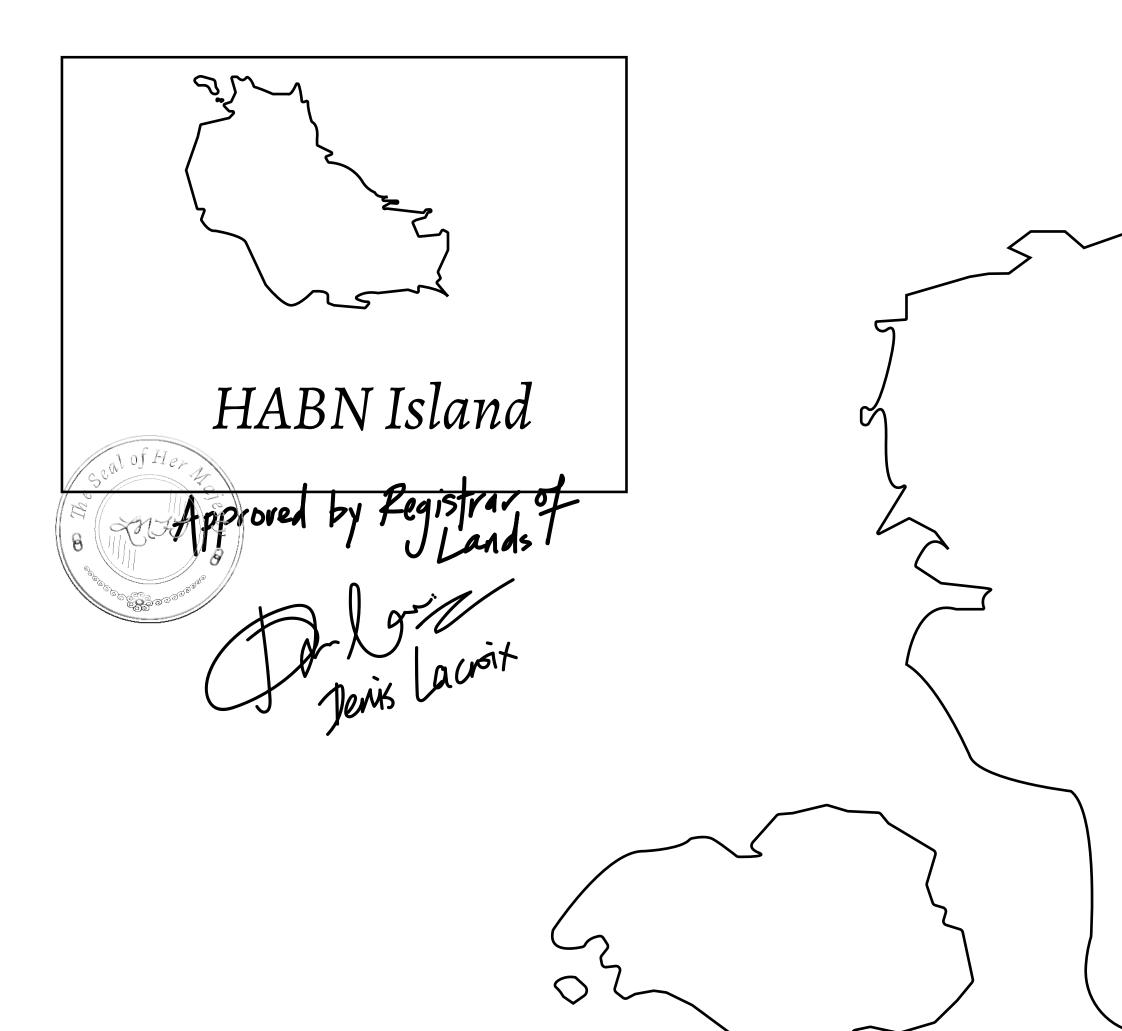

#### THE BLOCK PEOPLE

HABN Island is the home of the Block Quarry, the operations center of the sophisticated tools that power financial transactions in the World. BUN, LTT, USDC, USDC platform credits, and NFT transactions and audits are handled on this island.