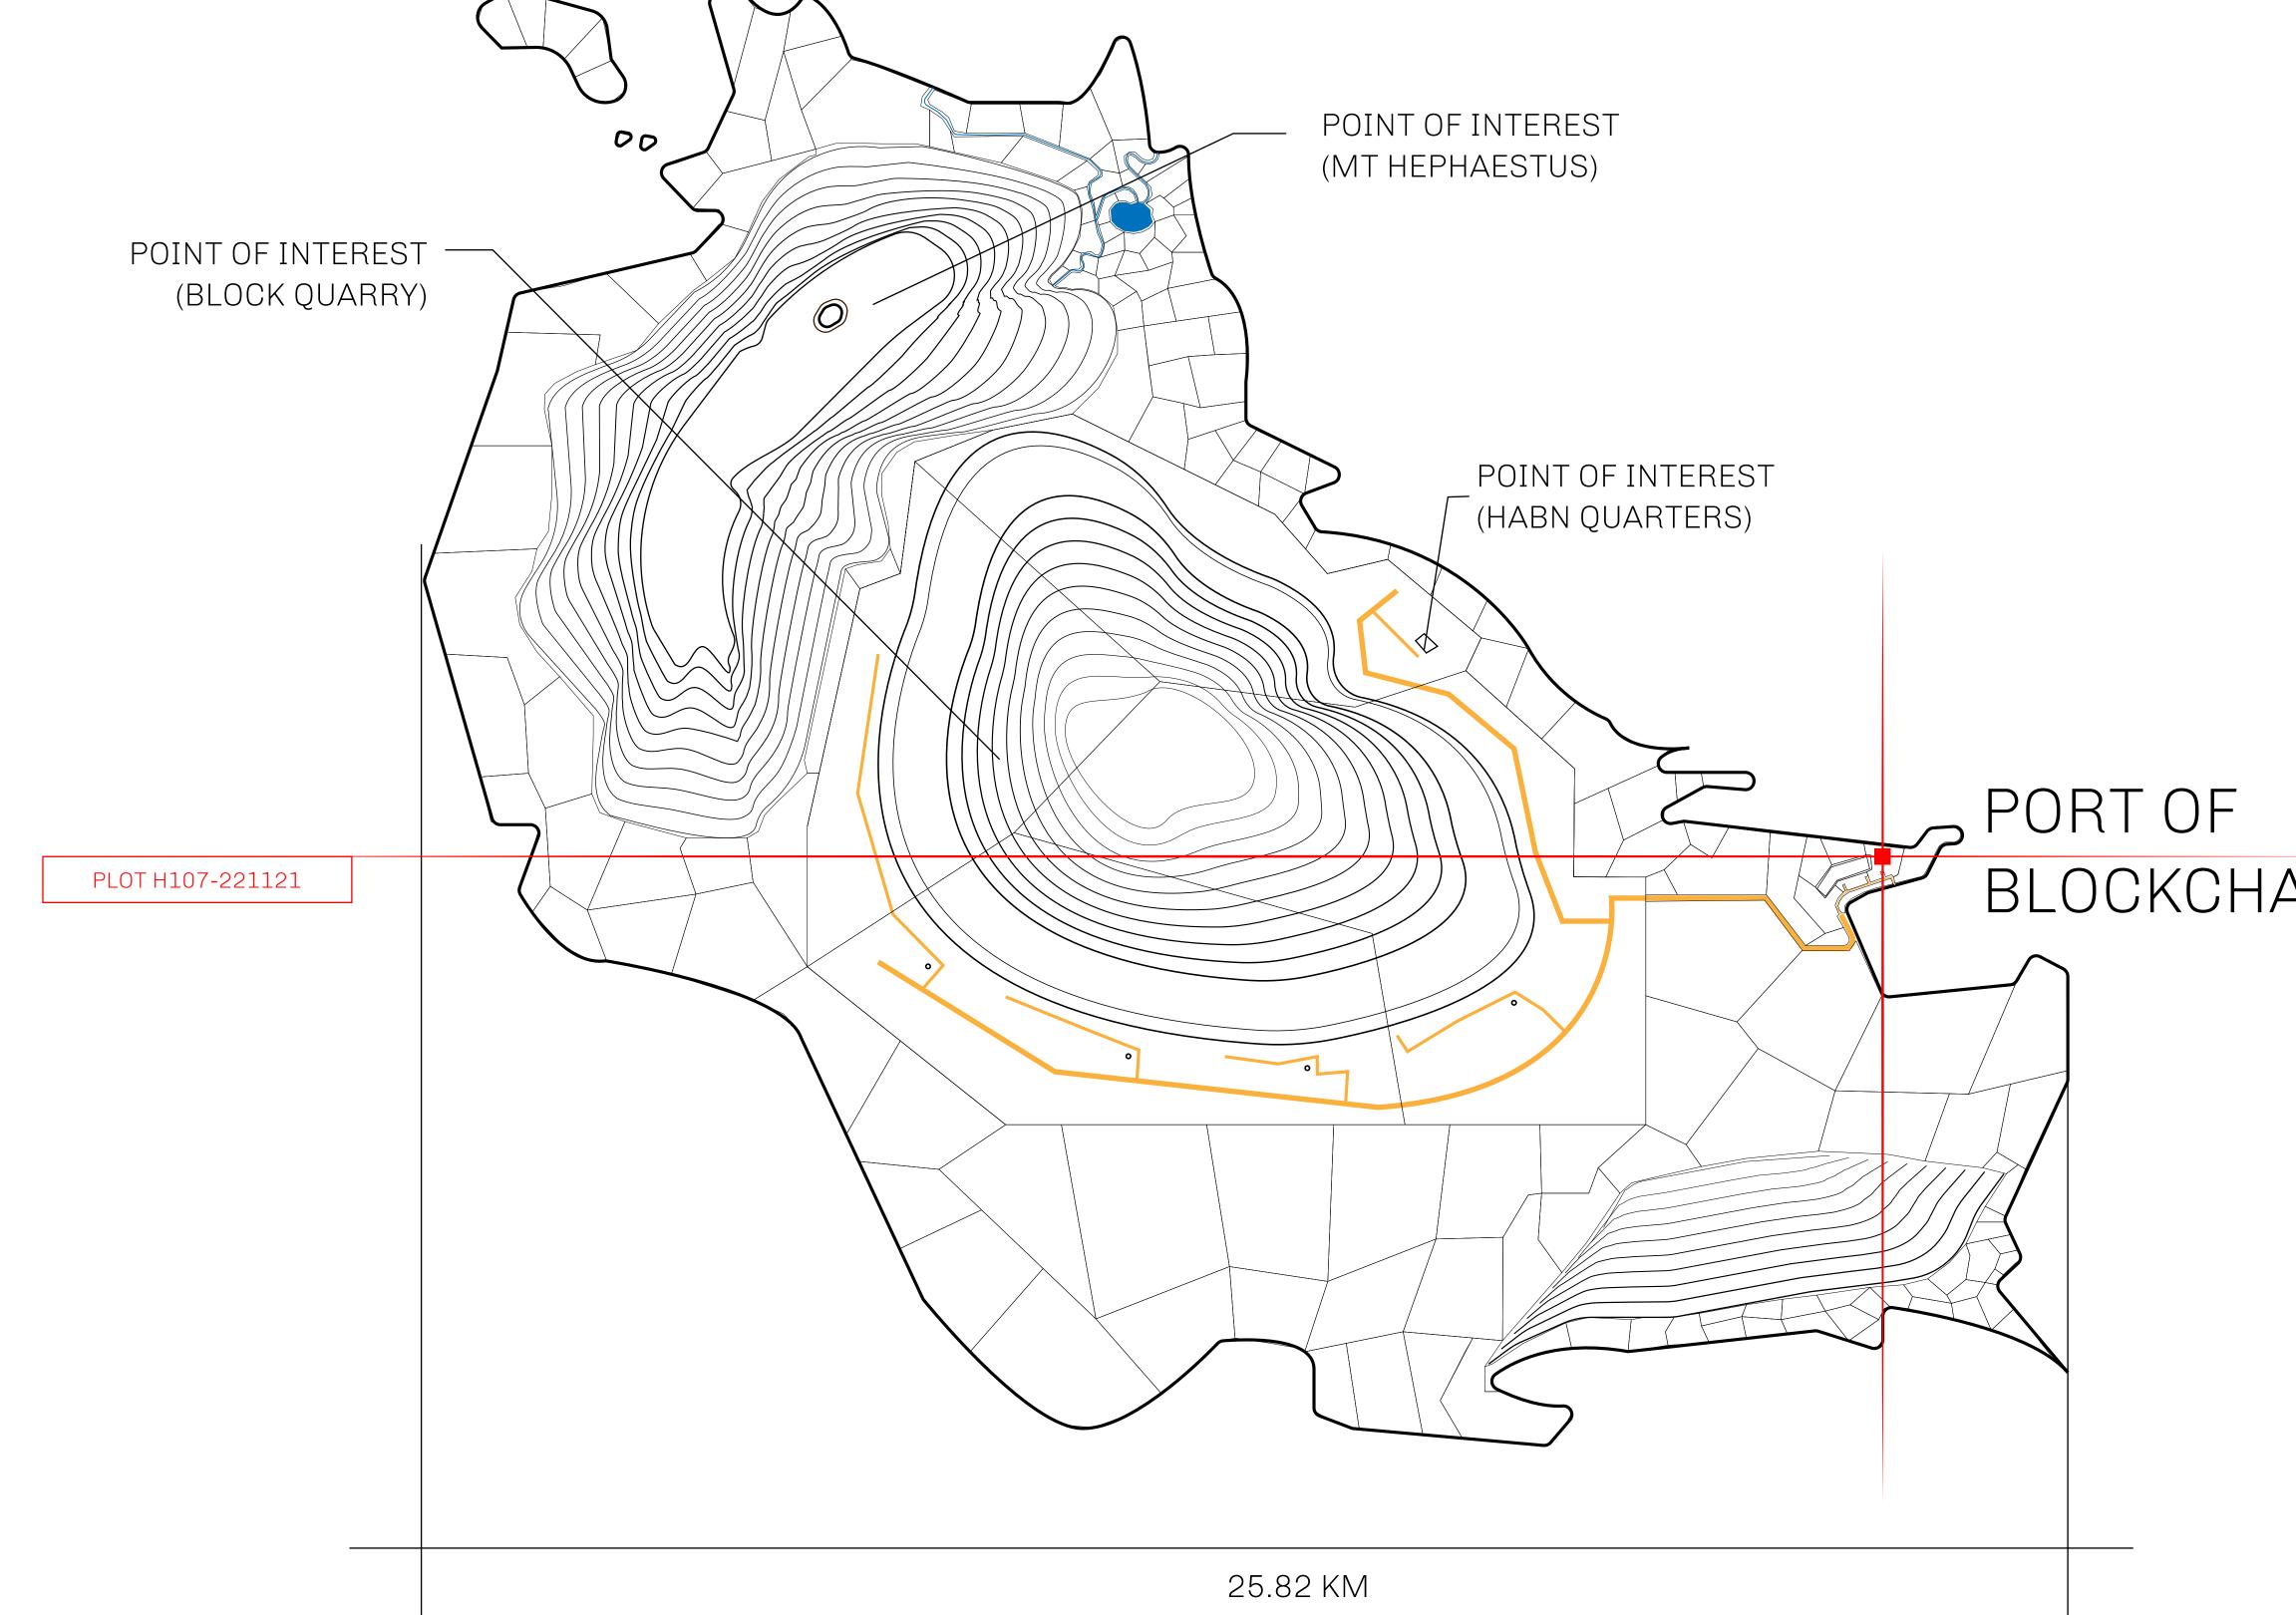

#### THE BLOCK PEOPLE

HABN Island is the home of the Block Quarry, the operations center of the sophisticated tools that power financial transactions in the World. BUN, LTT, USDC, USDC platform credits, and NFT transactions and audits are handled on this island.

#### GEOGRAPHY

COASTLINE BORDERS HIGHEST POINT LOWEST POINT PLOTS SCALE

63.72 KM (39.59 MILES) OCEAN MT HEPHAESTUS +2097 M PORT OF BLOCKCHAIN -95 M 181 1:50000

## H.M. LNFT Land Registr

ADMINISTRATIVE AREA

OWNER ENTITLEMENT

HABN IS

**Type W-HABN** 

|               | TITLE NUMBER<br>H107-221121 |               |                 |      |          |                 |
|---------------|-----------------------------|---------------|-----------------|------|----------|-----------------|
| ry            |                             |               |                 |      |          |                 |
| SLAND         | ISSUED                      | 22 November 2 | 2021            | b.1. | SCALE    | 1/50000         |
| SN: Mint 4 NF | Г Stories                   |               |                 |      | E        | CSCOLOJ MORALES |
|               |                             |               |                 |      | Ň        | A CONTRACTOR    |
|               |                             |               |                 |      |          |                 |
|               |                             |               |                 |      |          |                 |
| OCE           | AN                          |               |                 |      |          |                 |
|               |                             |               |                 |      |          |                 |
|               |                             |               |                 |      | <b>,</b> |                 |
|               | PLOT                        |               | РІ              | от н | 108      |                 |
|               | BOUNDARY                    | ′: 0.89 KM    |                 |      | 100      |                 |
|               |                             |               |                 |      |          |                 |
| 110           |                             |               |                 |      |          |                 |
| OT H109       | HABN                        | PORT          |                 |      |          |                 |
|               | BLOCK                       |               | PORT<br>PASSAGE | -    |          |                 |