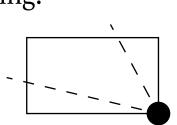

### THE PORT OF BLOCKCHAIN

OFFICIAL PERSPECTIVE SHEET FOR FILING

Indicate vantage point for each drawing. Copy and mark each sheet required prior to filing.

Guide - Vantage point should be indicated as shown in the diagram: