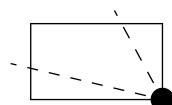

# OFFICIAL PERSPECTIVE SHEET FOR FILING Indicate vantage point for each drawing. Copy and mark each sheet required prior to filing.

Guide - Vantage point should be indicated as shown in the diagram: