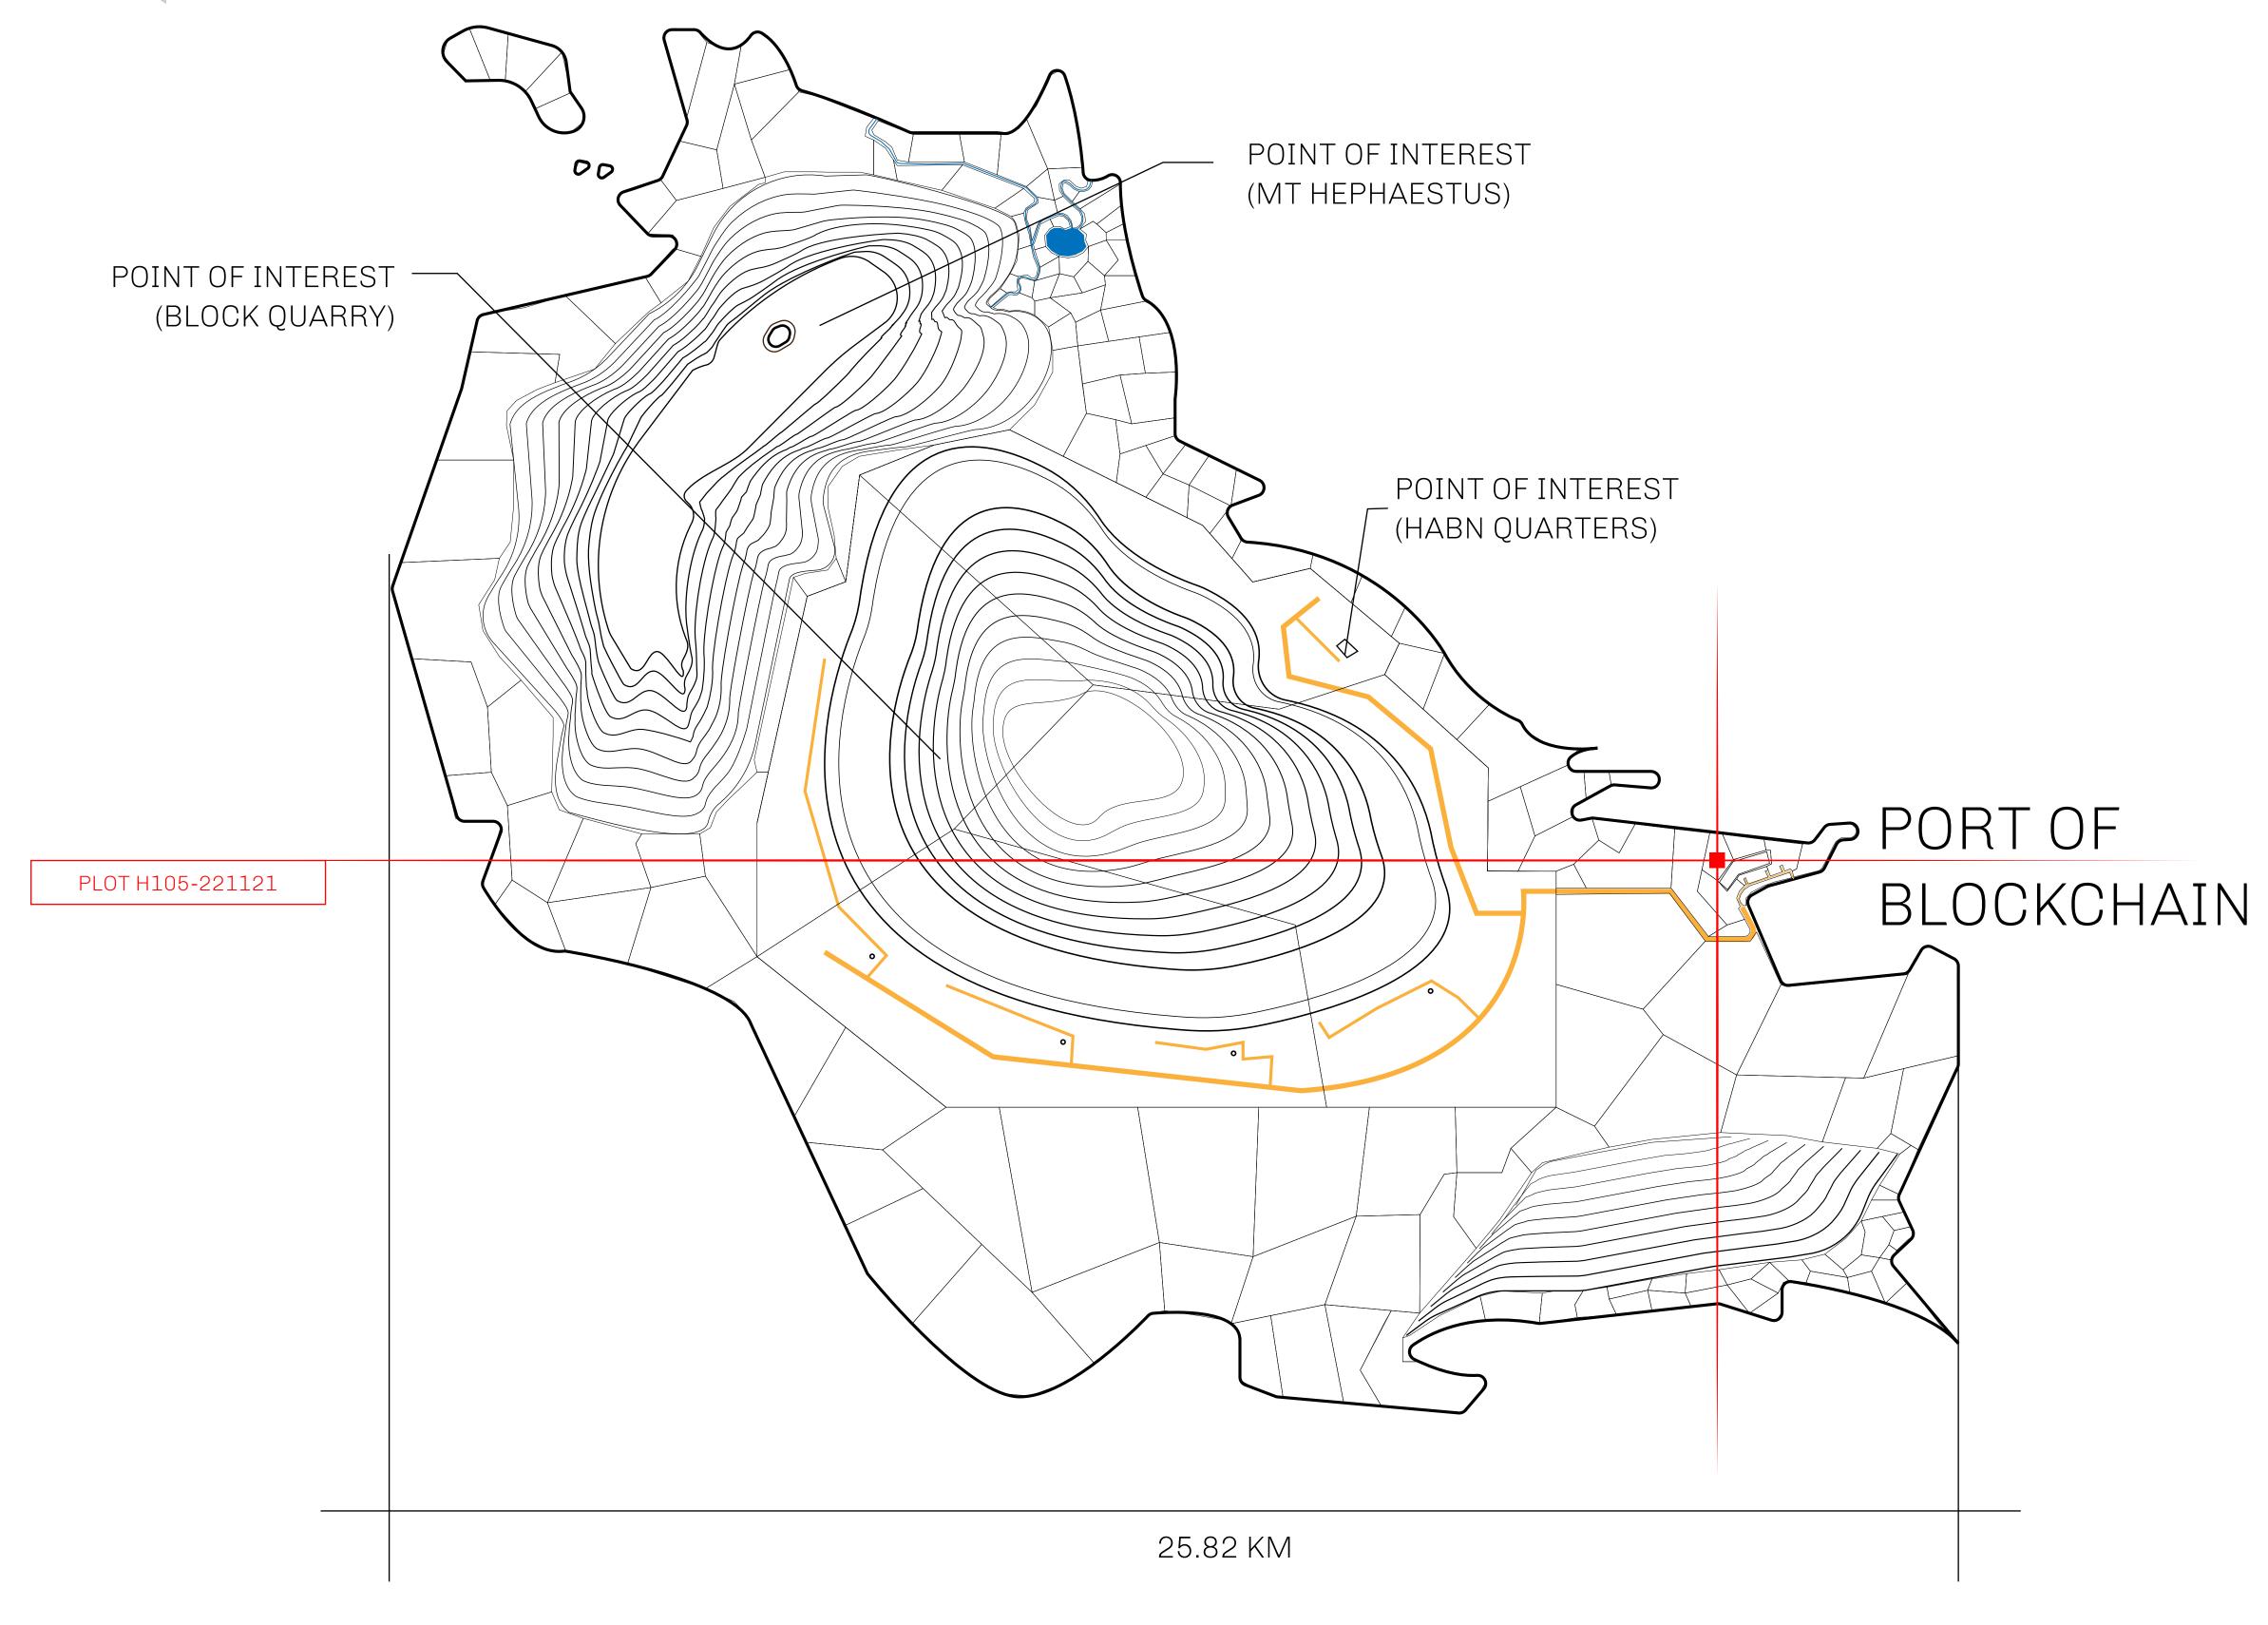

#### THE BLOCK PEOPLE

HABN Island is the home of the Block Quarry, the operations center of the sophisticated tools that power financial transactions in the World. BUN, LTT, USDC, USDC platform credits, and NFT transactions and audits are handled on this island.

#### GEOGRAPHY

COASTLINE BORDERS

HIGHEST POINT LOWEST POINT

PLOTS SCALE 63.72 KM (39.59 MILES)

OCEAN

MT HEPHAESTUS +2097 M
PORT OF BLOCKCHAIN -95 M

181 1:50000

| H.M. LNFT Land Registry |                                 | TITLE NUMBER |                  |                                                                                                                                                                                                                                                                                                                                                                                                                                                                                                                                                                                                                                                                                                                                                                                                                                                                                                                                                                                                                                                                                                                                                                                                                                                                                                                                                                                                                                                                                                                                                                                                                                                                                                                                                                                                                                                                                                                                                                                                                                                                                                                                |               |
|-------------------------|---------------------------------|--------------|------------------|--------------------------------------------------------------------------------------------------------------------------------------------------------------------------------------------------------------------------------------------------------------------------------------------------------------------------------------------------------------------------------------------------------------------------------------------------------------------------------------------------------------------------------------------------------------------------------------------------------------------------------------------------------------------------------------------------------------------------------------------------------------------------------------------------------------------------------------------------------------------------------------------------------------------------------------------------------------------------------------------------------------------------------------------------------------------------------------------------------------------------------------------------------------------------------------------------------------------------------------------------------------------------------------------------------------------------------------------------------------------------------------------------------------------------------------------------------------------------------------------------------------------------------------------------------------------------------------------------------------------------------------------------------------------------------------------------------------------------------------------------------------------------------------------------------------------------------------------------------------------------------------------------------------------------------------------------------------------------------------------------------------------------------------------------------------------------------------------------------------------------------|---------------|
|                         |                                 | H105-221121  |                  |                                                                                                                                                                                                                                                                                                                                                                                                                                                                                                                                                                                                                                                                                                                                                                                                                                                                                                                                                                                                                                                                                                                                                                                                                                                                                                                                                                                                                                                                                                                                                                                                                                                                                                                                                                                                                                                                                                                                                                                                                                                                                                                                |               |
| ADMINISTRATIVE AREA     | HABN ISLAND                     | ISSUED       | 22 November 2021 | BJ.                                                                                                                                                                                                                                                                                                                                                                                                                                                                                                                                                                                                                                                                                                                                                                                                                                                                                                                                                                                                                                                                                                                                                                                                                                                                                                                                                                                                                                                                                                                                                                                                                                                                                                                                                                                                                                                                                                                                                                                                                                                                                                                            | SCALE 1/50000 |
| OWNER ENTITLEMENT       | Type W-HABN: Mint 4 NFT Stories |              |                  | Scorios ster to significant to signi |               |