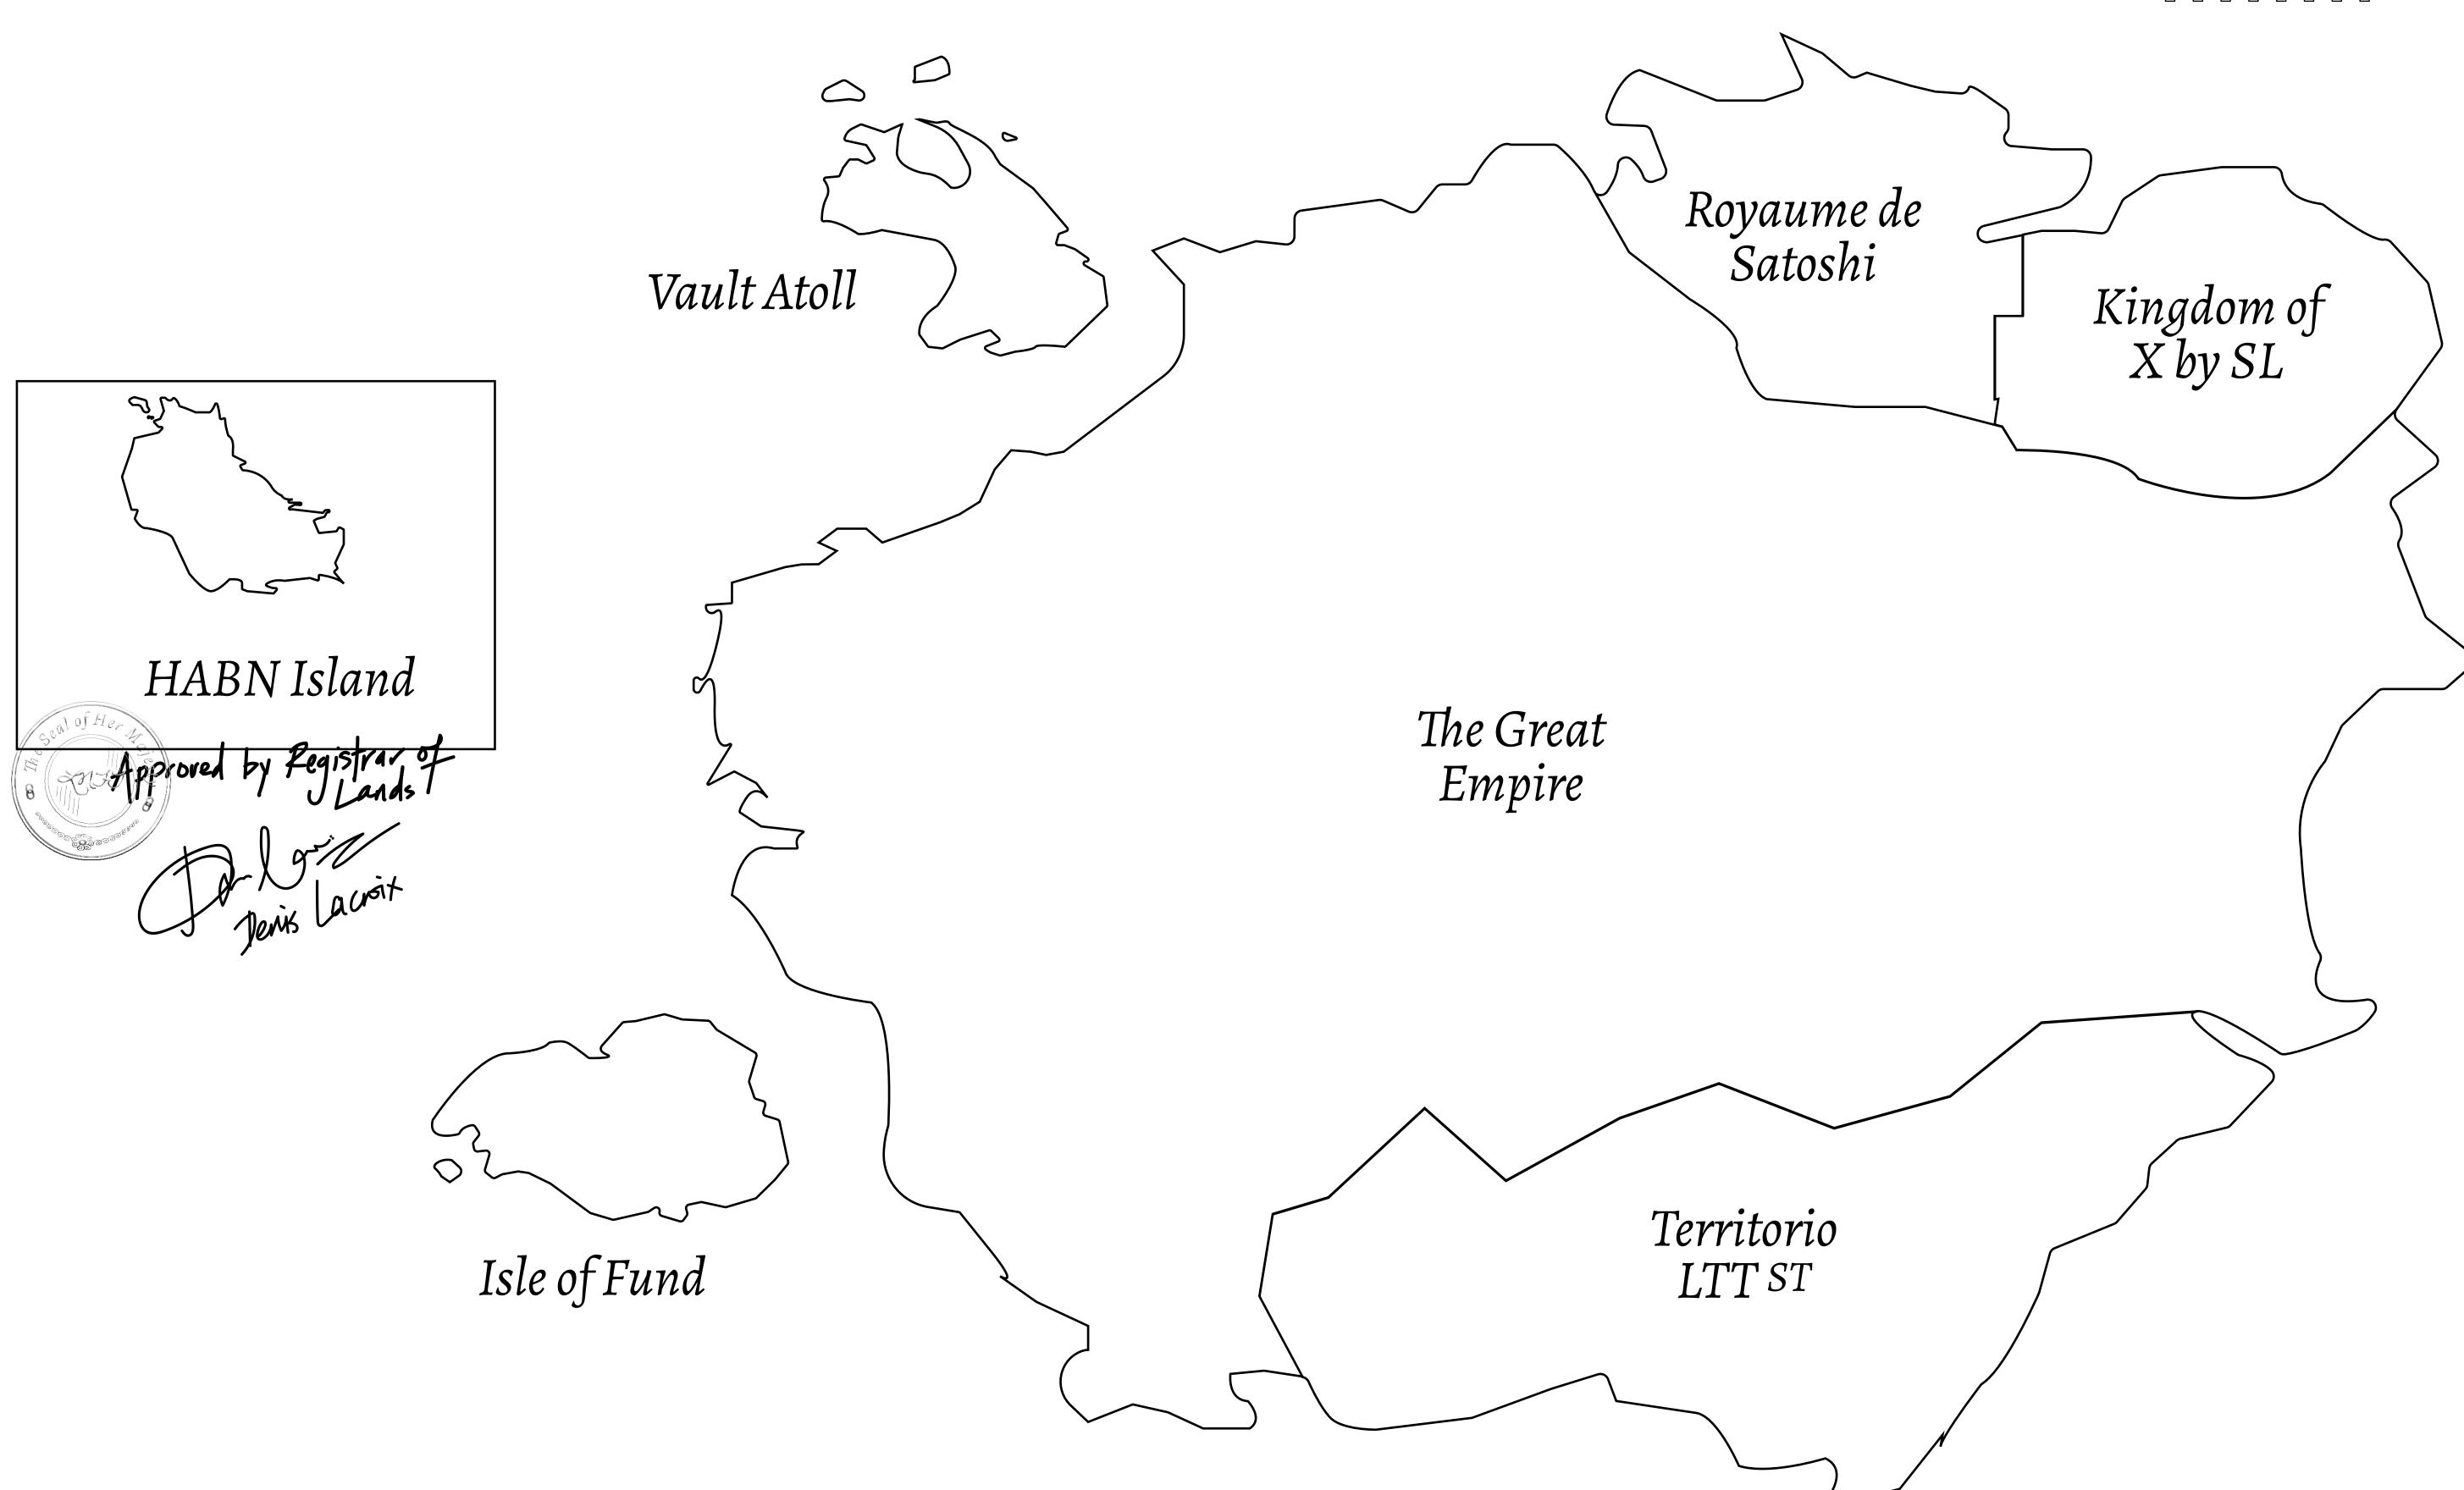

## THE BLOCK PEOPLE

HABN Island is the home of the Block Quarry, the operations center of the sophisticated tools that power financial transactions in the World. BUN, LTT, USDC, USDC platform credits, and NFT transactions and audits are handled on this island.

## GEOGRAPHY

COASTLINE BORDERS

HIGHEST POINT LOWEST POINT

PLOTS SCALE 63.72 KM (39.59 MILES)

OCEAN

MT HEPHAESTUS +2097 M PORT OF BLOCKCHAIN -95 M

181 1:50000

## H.M. LNFT Land Registry

H104-221121

TITLE NUMBER

ADMINISTRATIVE AREA

**HABN ISLAND** 

ISSUED 22 November 2021

SCALE **1/50000** 

OWNER ENTITLEMENT