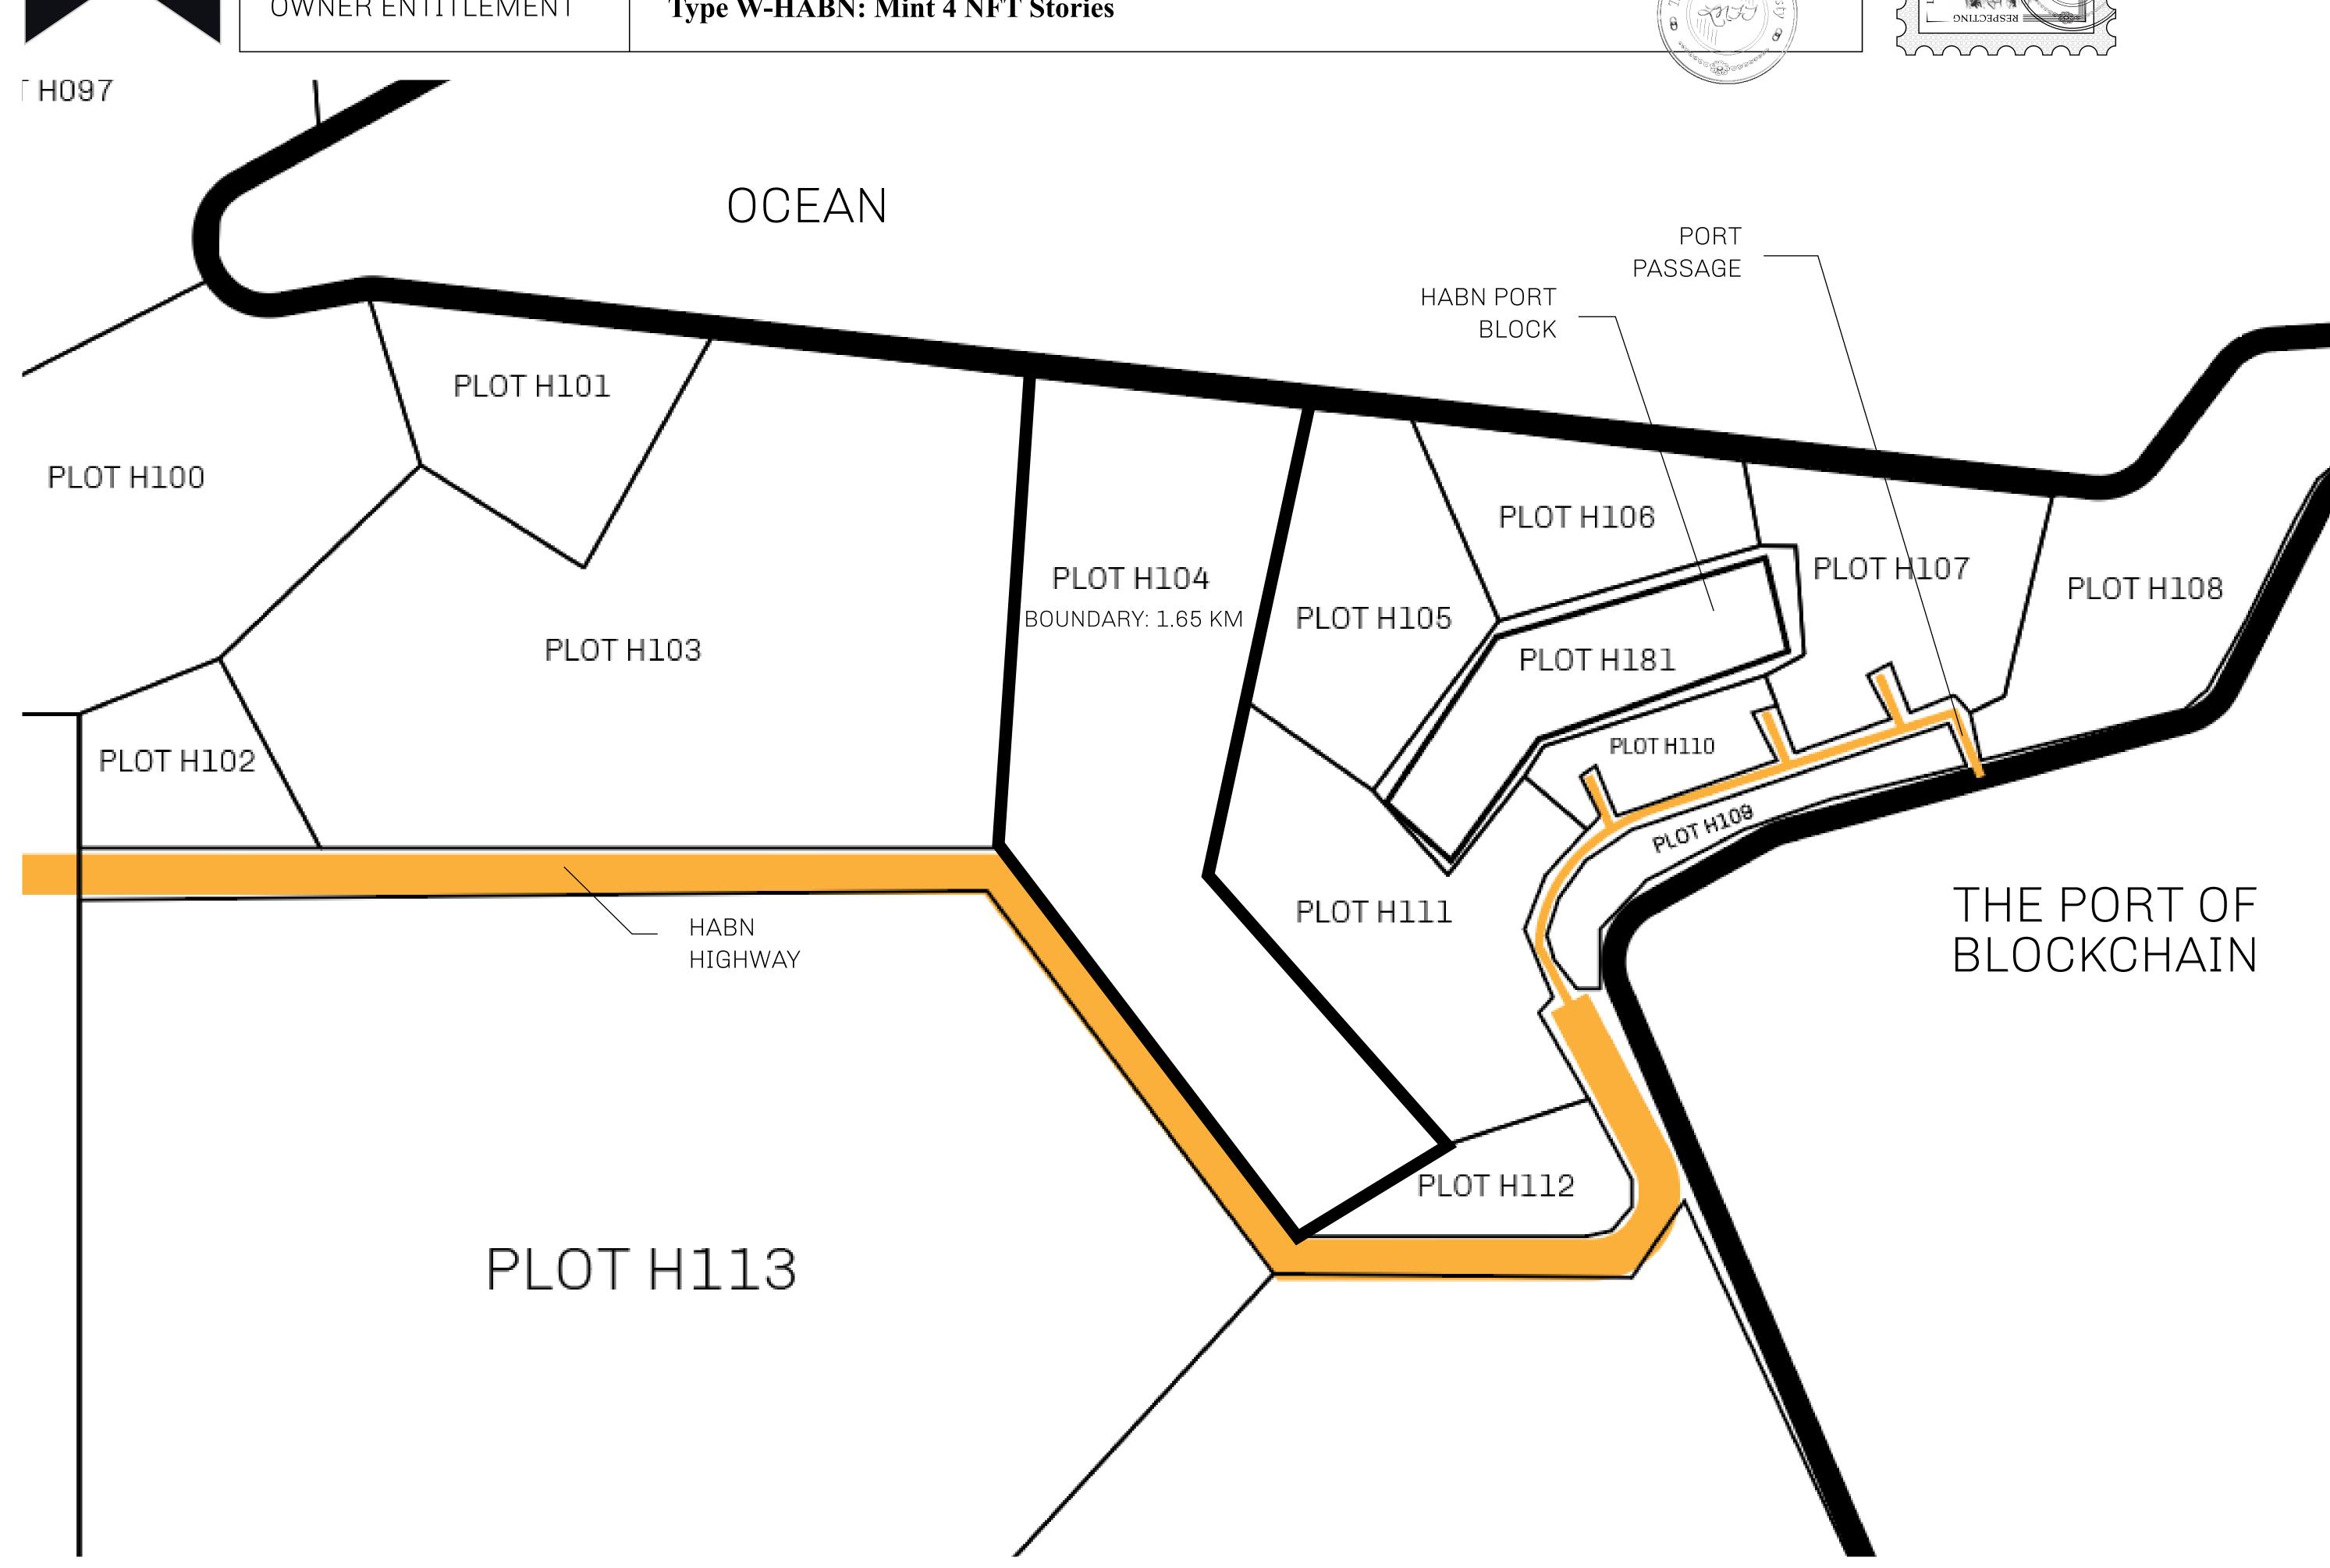

## H.M. LNFT Land Registry

H104-221121

TITLE NUMBER

ADMINISTRATIVE AREA

**HABN ISLAND** 

ISSUED 22 November 2021

SCALE **1/50000** 

OWNER ENTITLEMENT

**Type W-HABN: Mint 4 NFT Stories** 