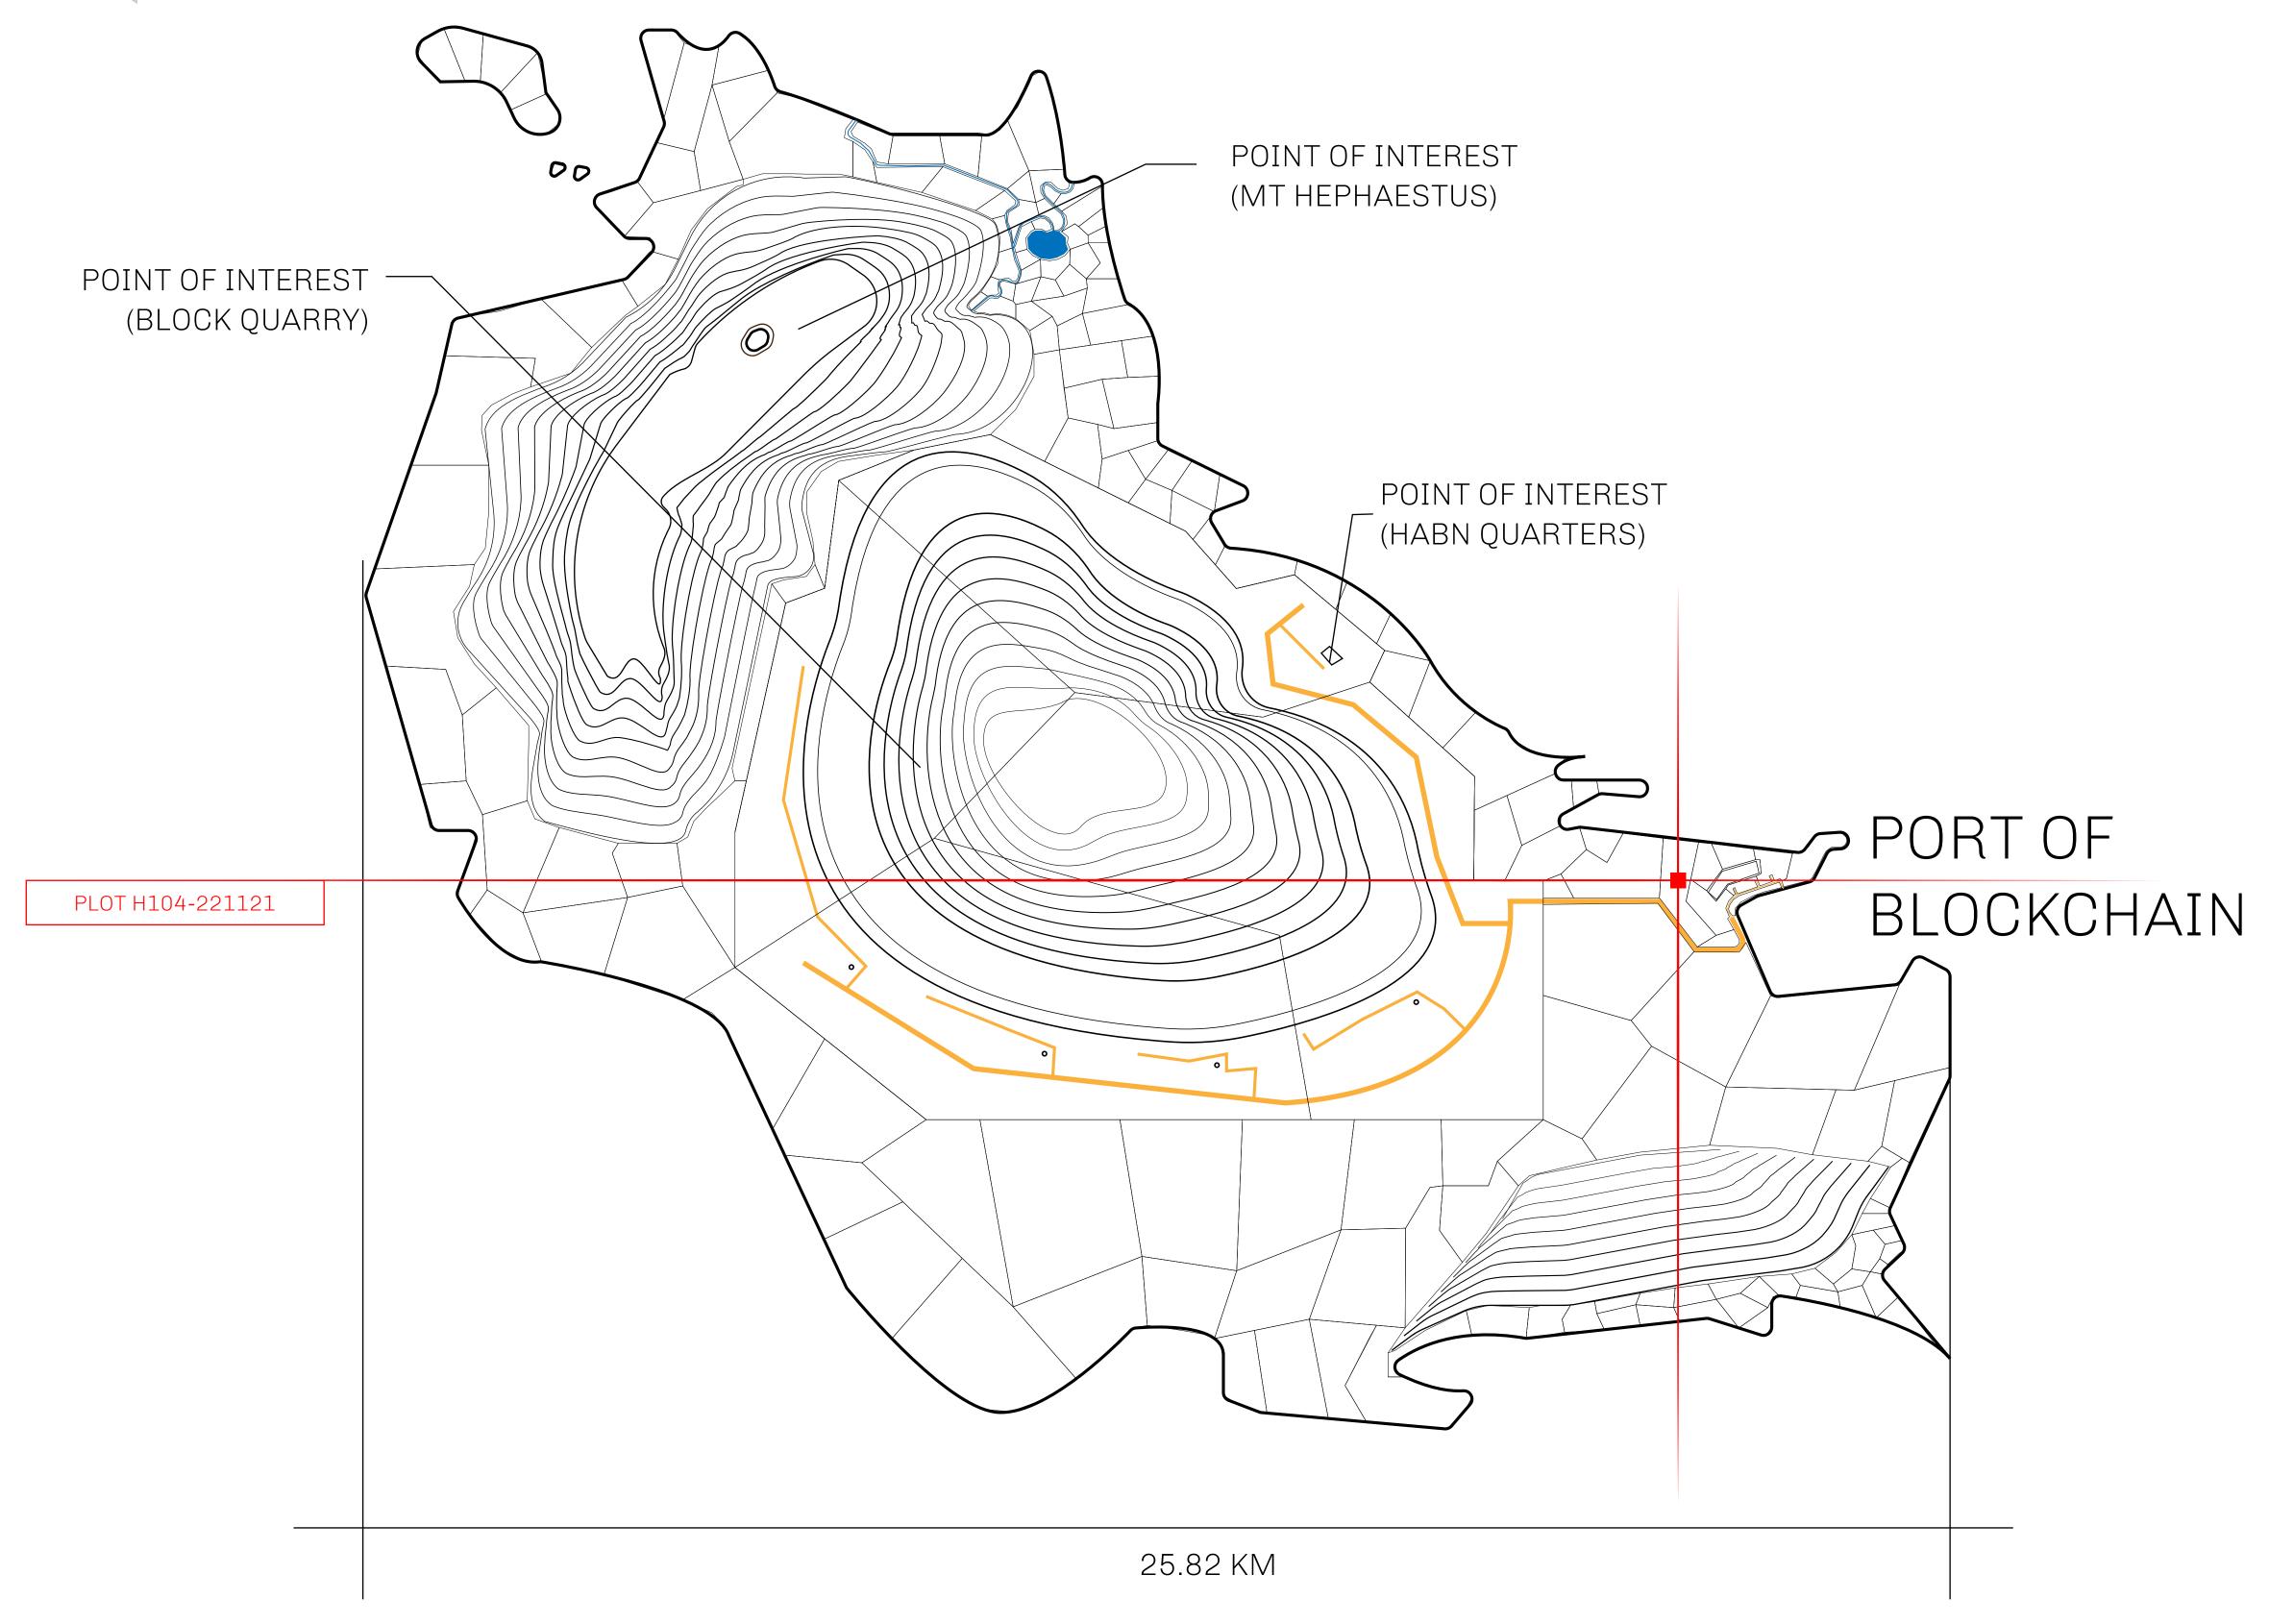

## THE BLOCK PEOPLE

HABN Island is the home of the Block Quarry, the operations center of the sophisticated tools that power financial transactions in the World. BUN, LTT, USDC, USDC platform credits, and NFT transactions and audits are handled on this island.

## GEOGRAPHY

COASTLINE BORDERS

HIGHEST POINT LOWEST POINT

PLOTS SCALE 63.72 KM (39.59 MILES)

OCEAN

MT HEPHAESTUS +2097 M PORT OF BLOCKCHAIN -95 M

181 1:50000