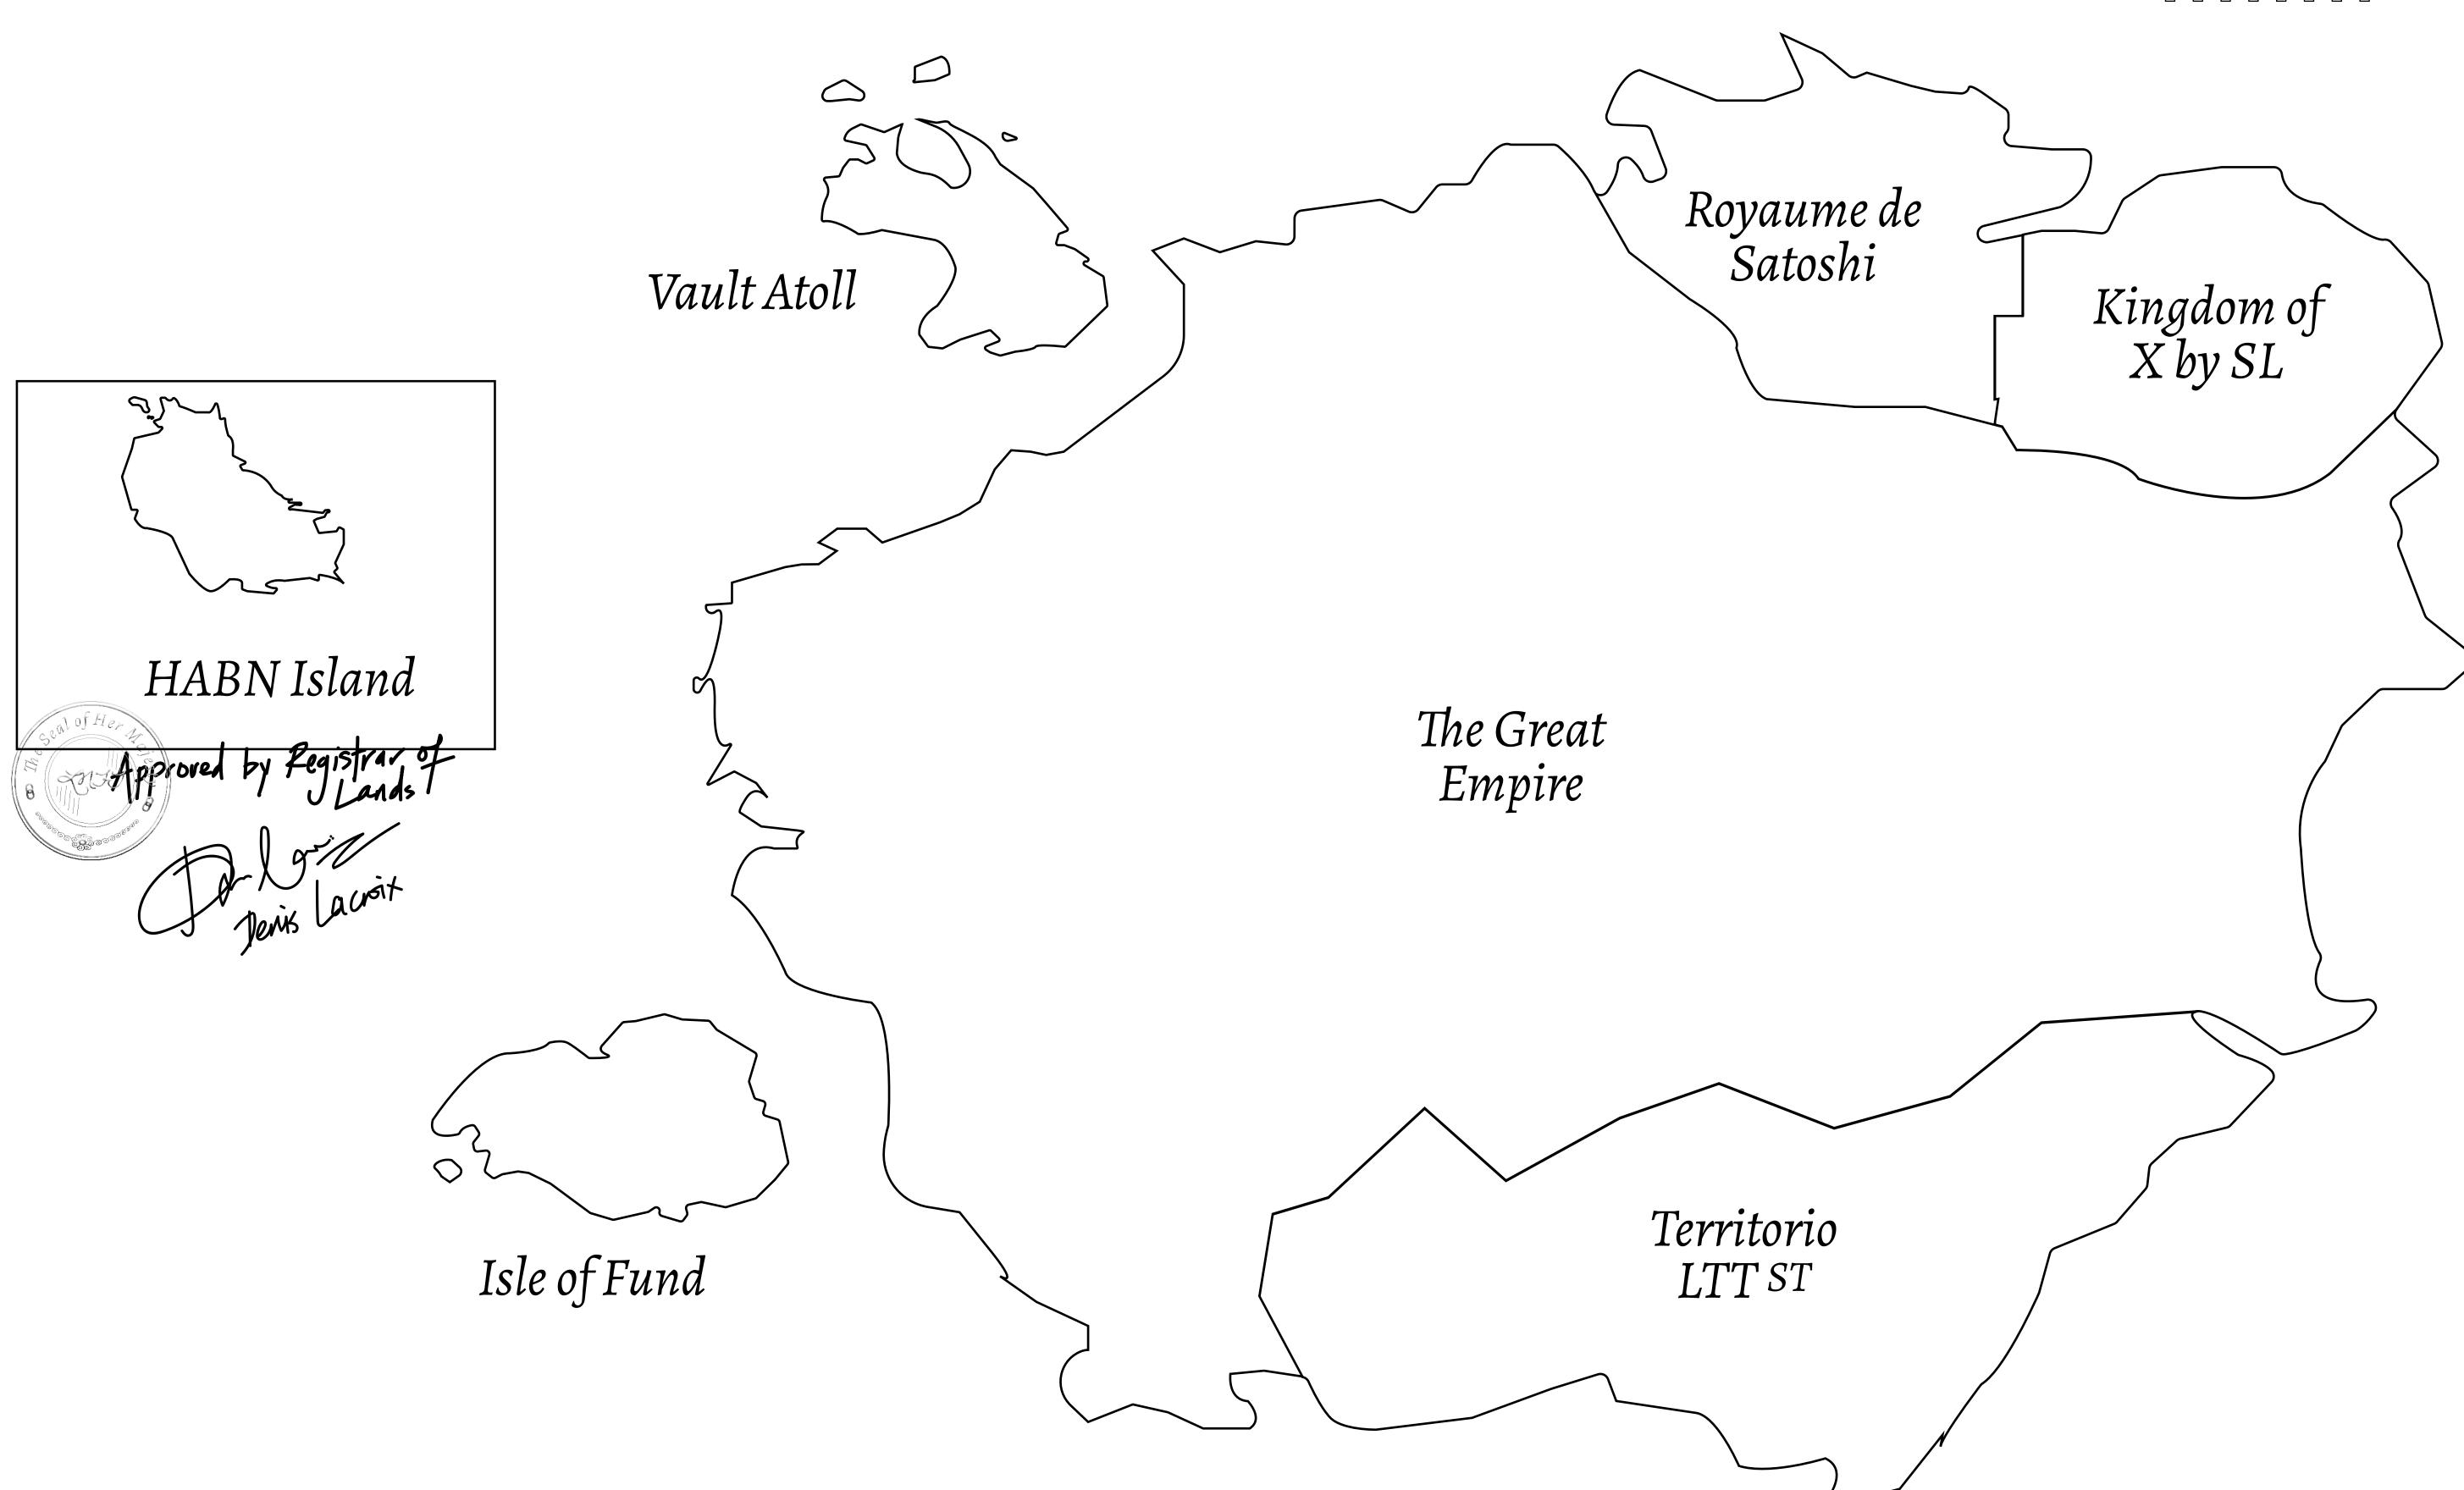

## GEOGRAPHY

COASTLINE
BORDERS
HIGHEST POINT
LOWEST POINT
PLOTS

SCALE

63.72 KM (39.59 MILES)

OCEAN

MT HEPHAESTUS +2097 M PORT OF BLOCKCHAIN -95 M

181 1:50000

## H.M. LNFT Land Registry

H103-221121

TITLE NUMBER

ADMINISTRATIVE AREA

**HABN ISLAND** 

ISSUED 22 November 2021

SCALE **1/50000** 

OWNER ENTITLEMENT