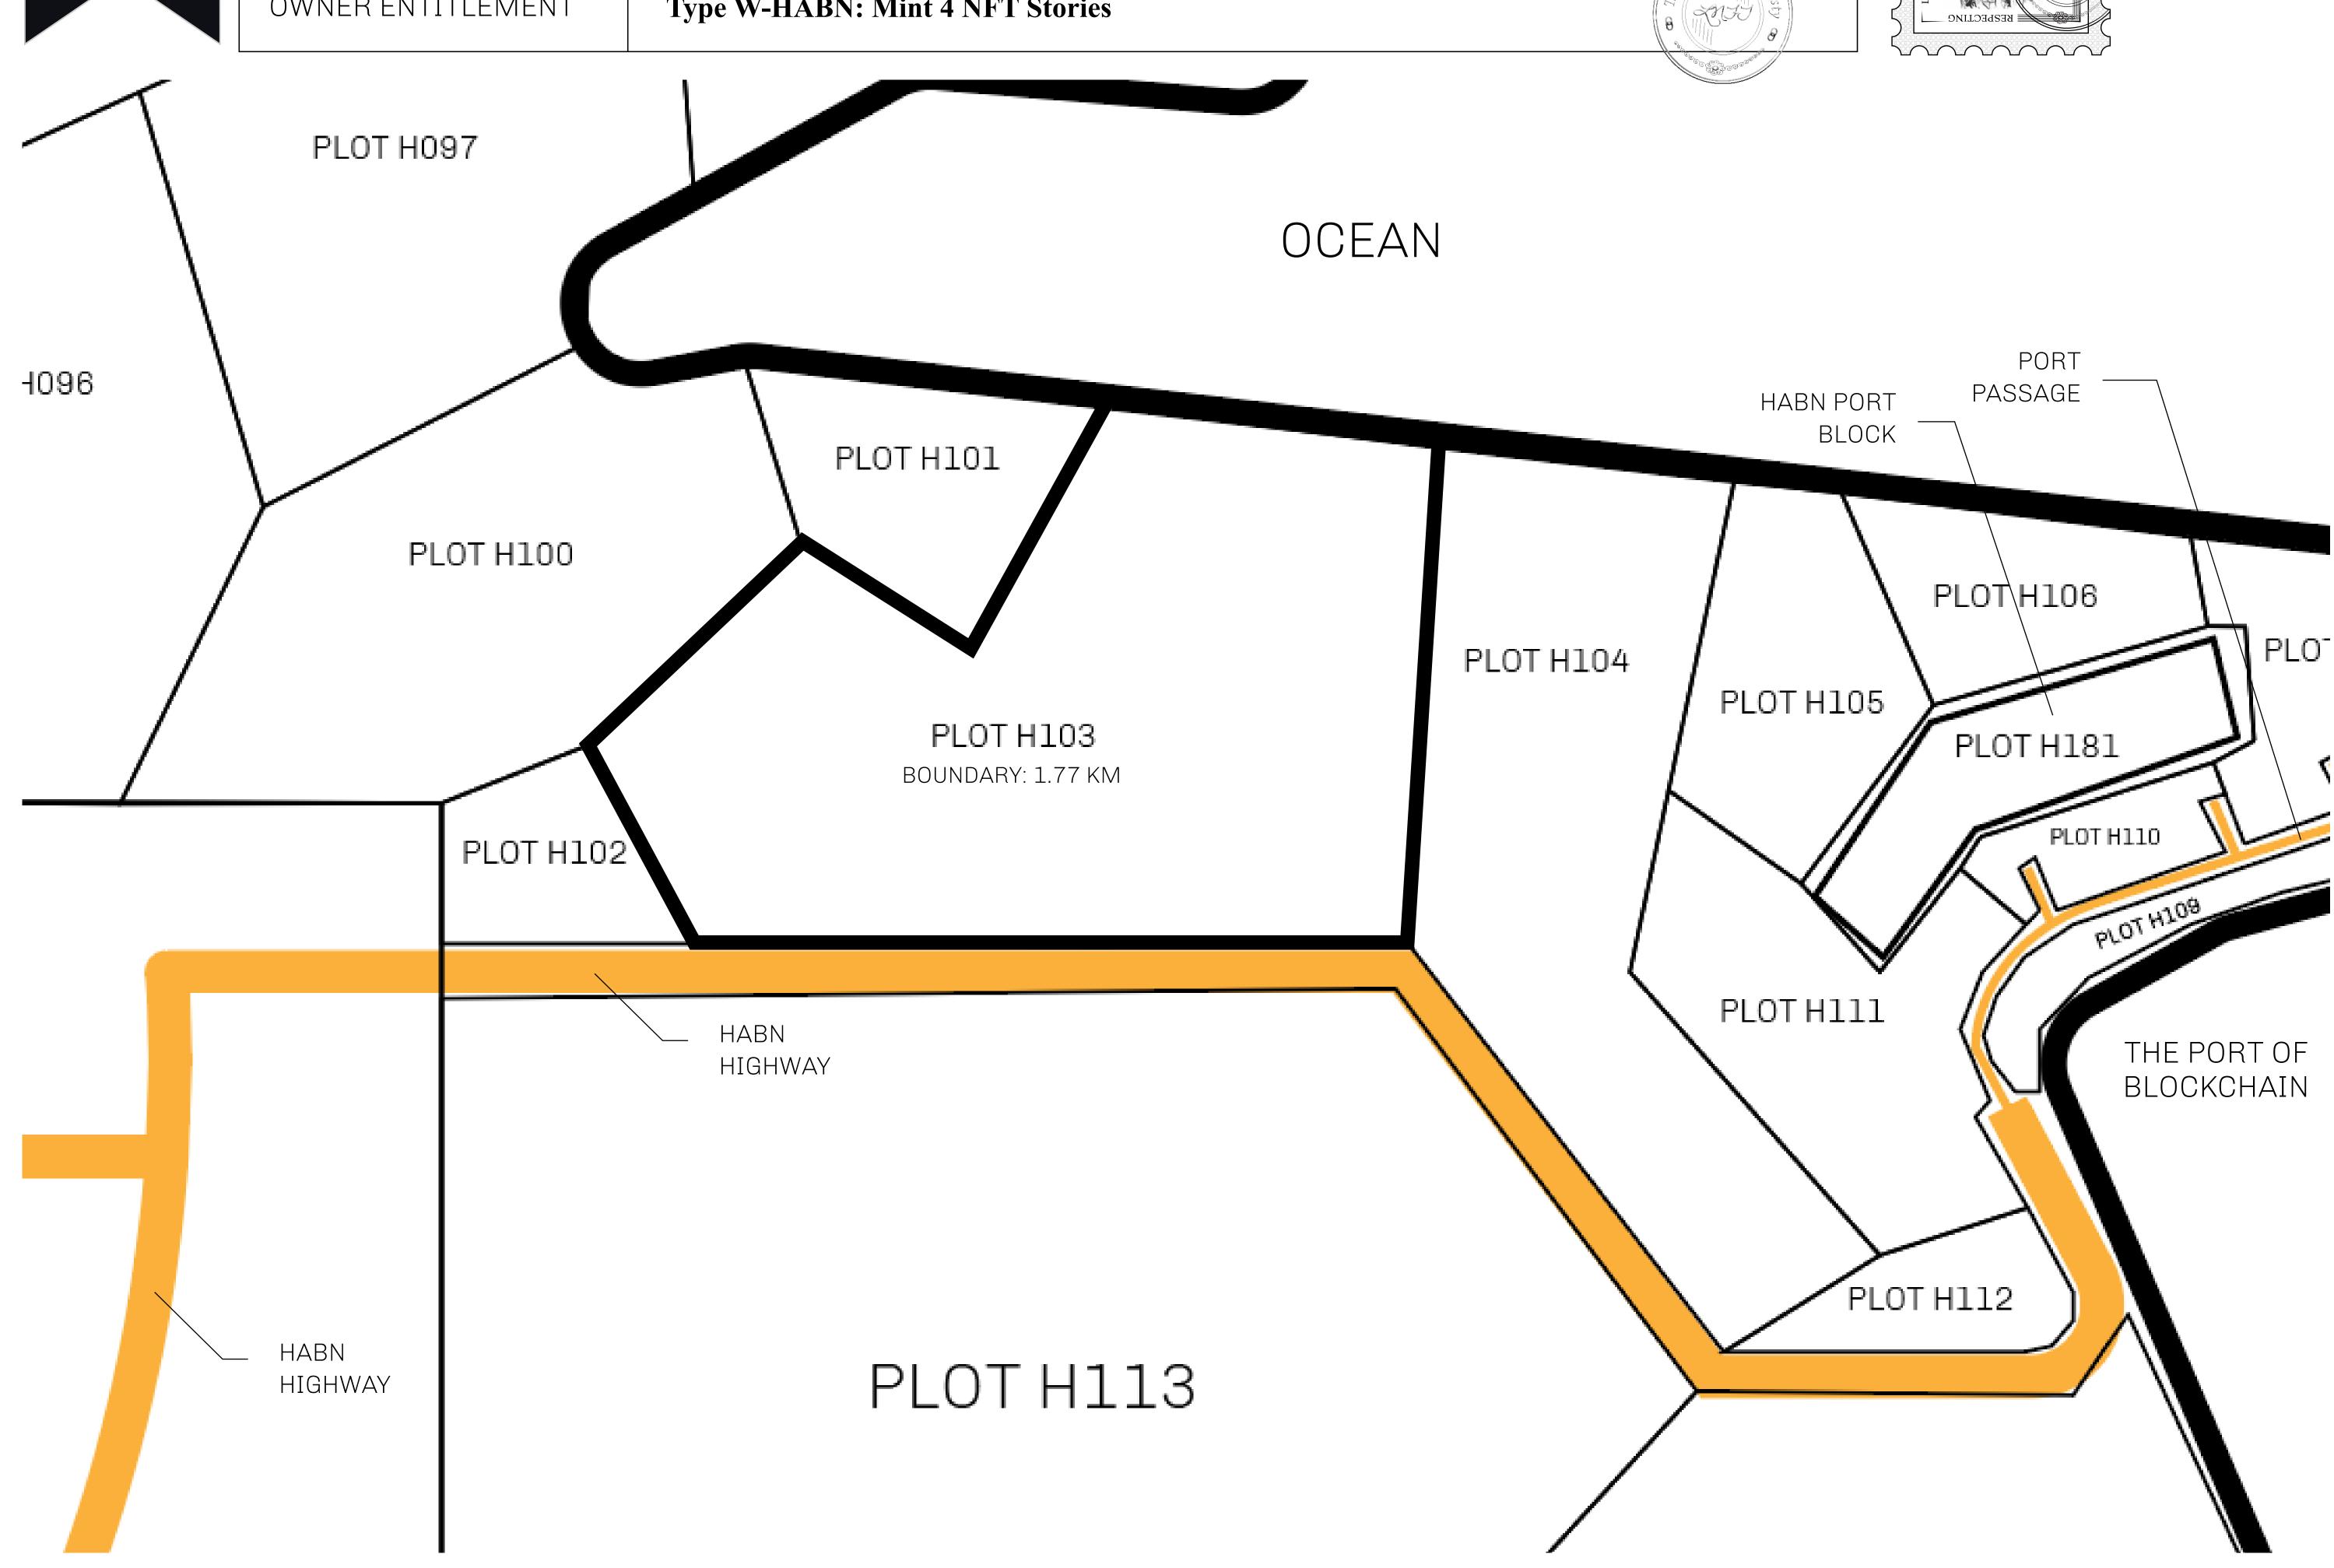

## H.M. LNFT Land Registry

H103-221121

TITLE NUMBER

ADMINISTRATIVE AREA

**HABN ISLAND** 

ISSUED 22 November 2021

SCALE **1/50000** 

OWNER ENTITLEMENT

**Type W-HABN: Mint 4 NFT Stories** 