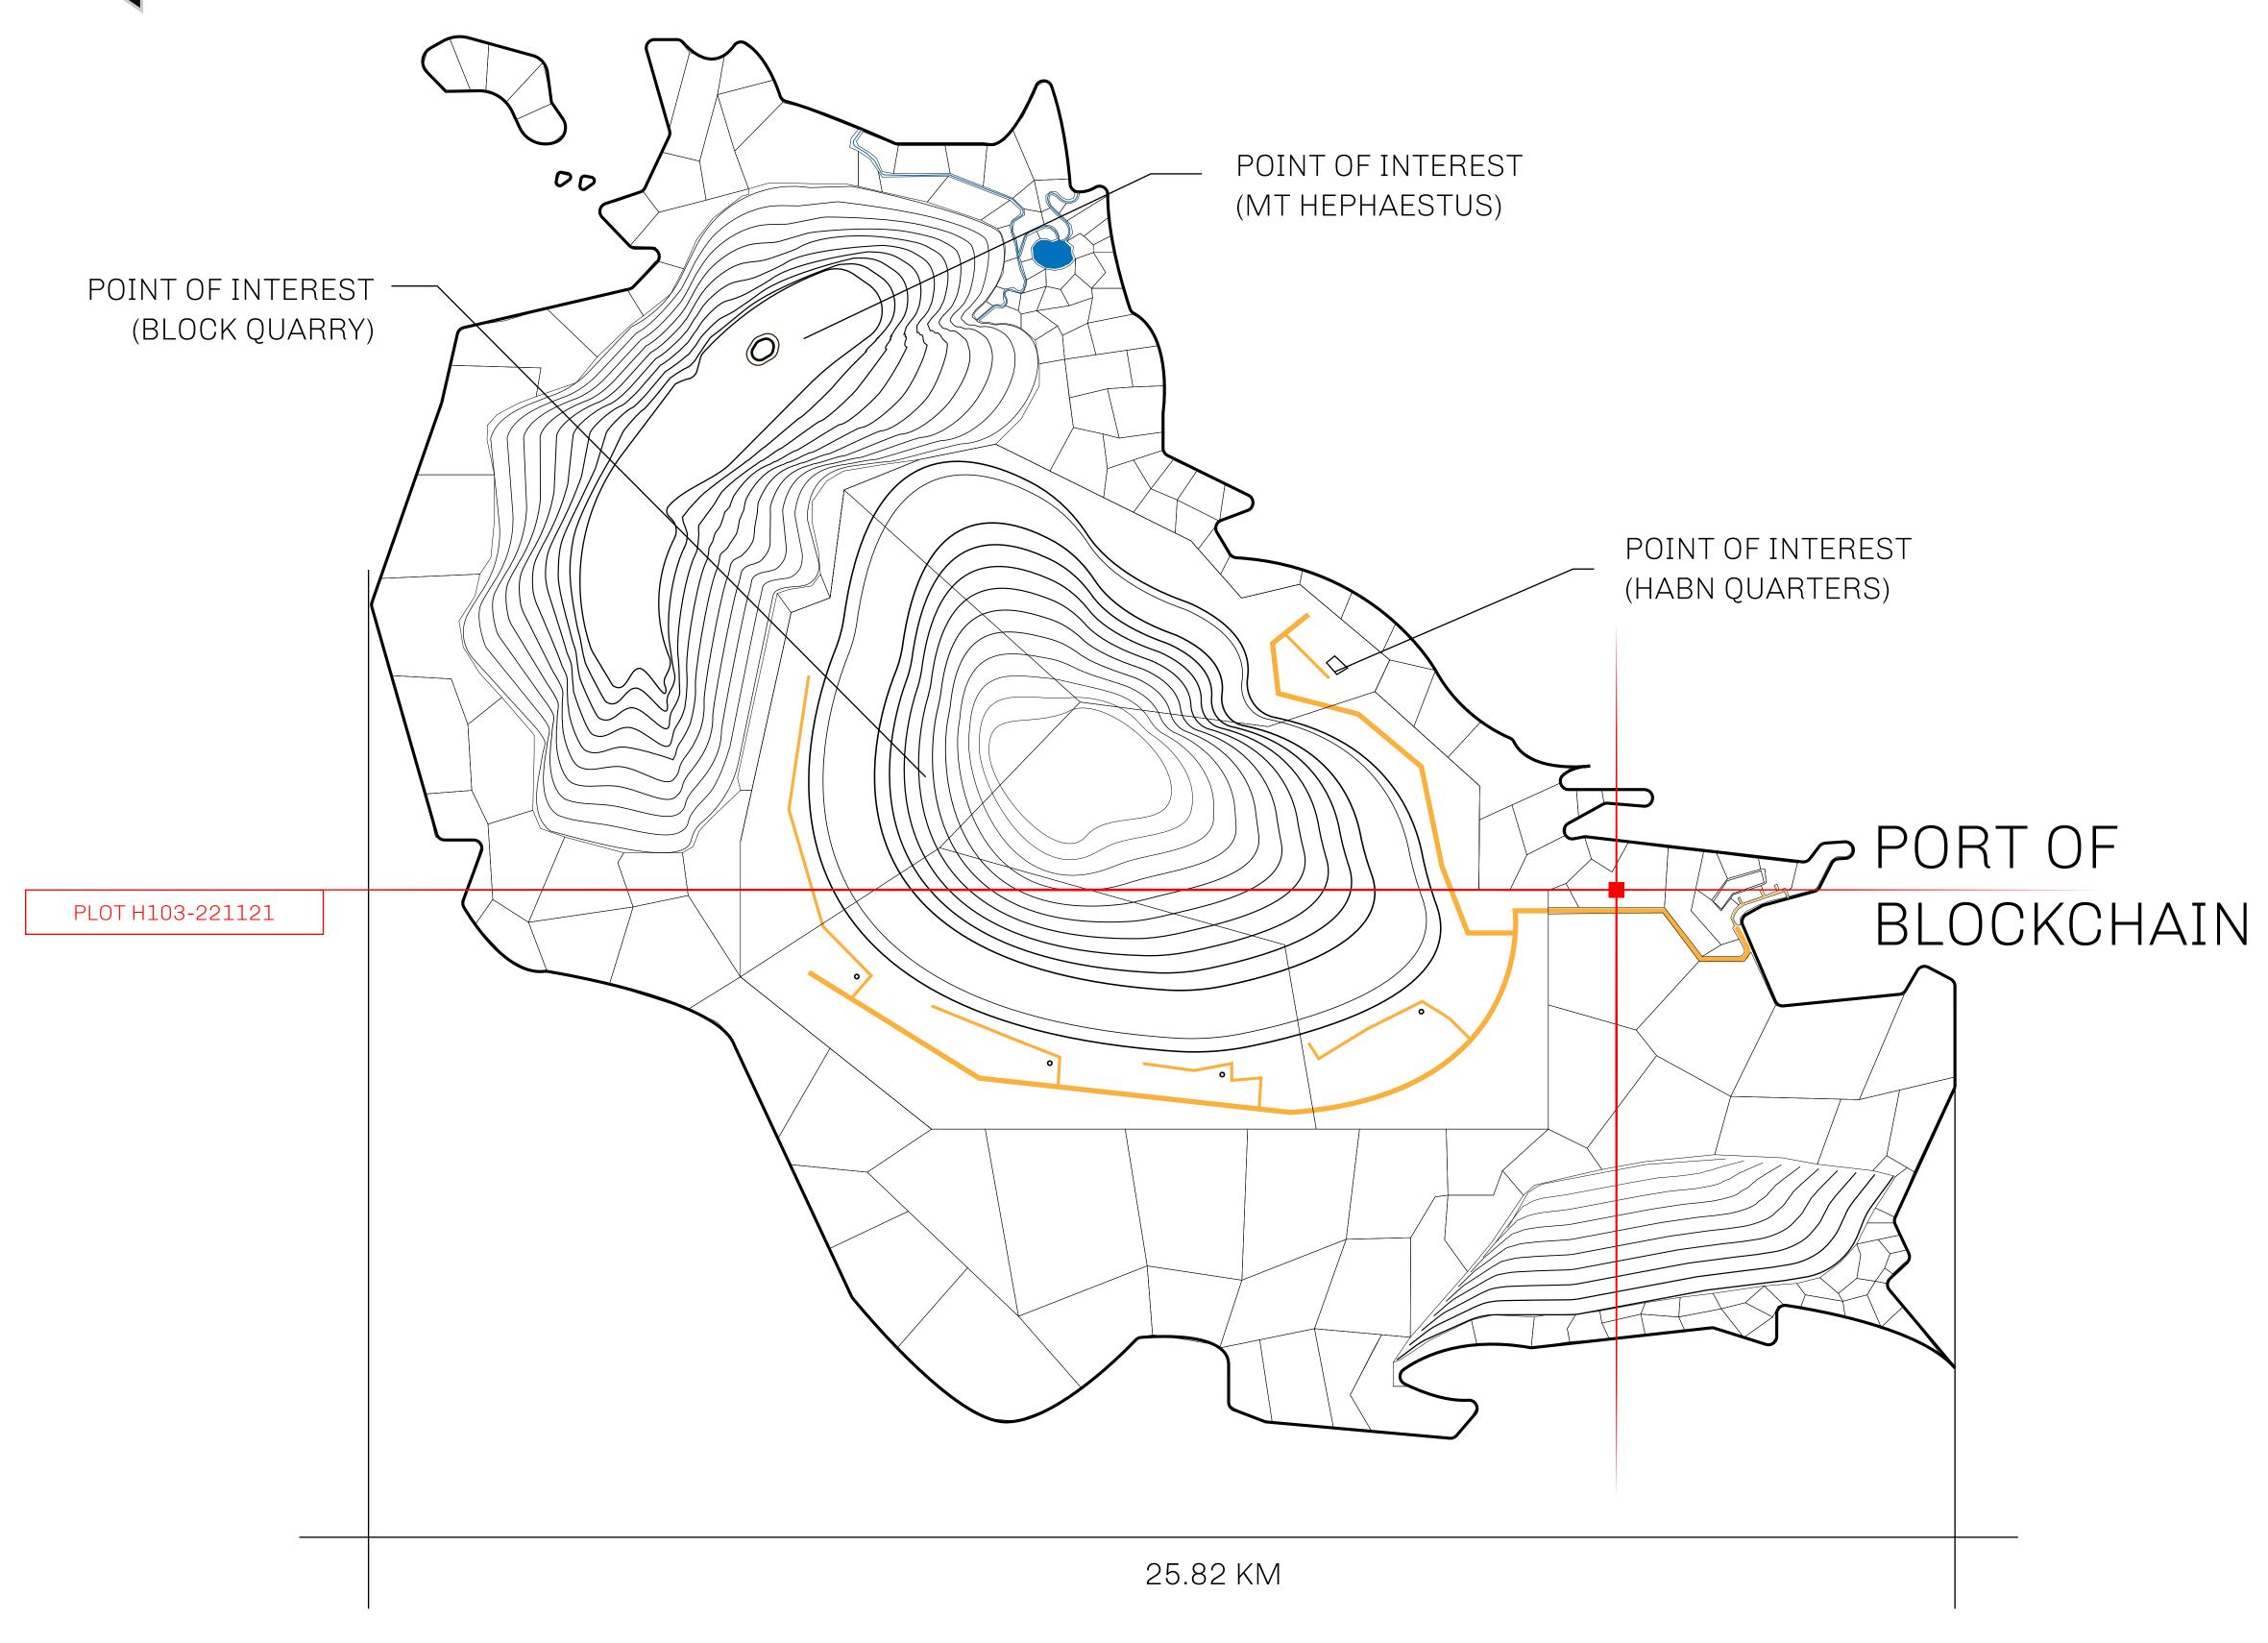

## THE BLOCK PEOPLE

HABN Island is the home of the Block Quarry, the operations center of the sophisticated tools that power financial transactions in the World. BUN, LTT, USDC, USDC platform credits, and NFT transactions and audits are handled on this island.

## GEOGRAPHY

COASTLINE
BORDERS
HIGHEST POINT
LOWEST POINT
PLOTS

SCALE

63.72 KM (39.59 MILES)

OCEAN

MT HEPHAESTUS +2097 M PORT OF BLOCKCHAIN -95 M

181 1:50000